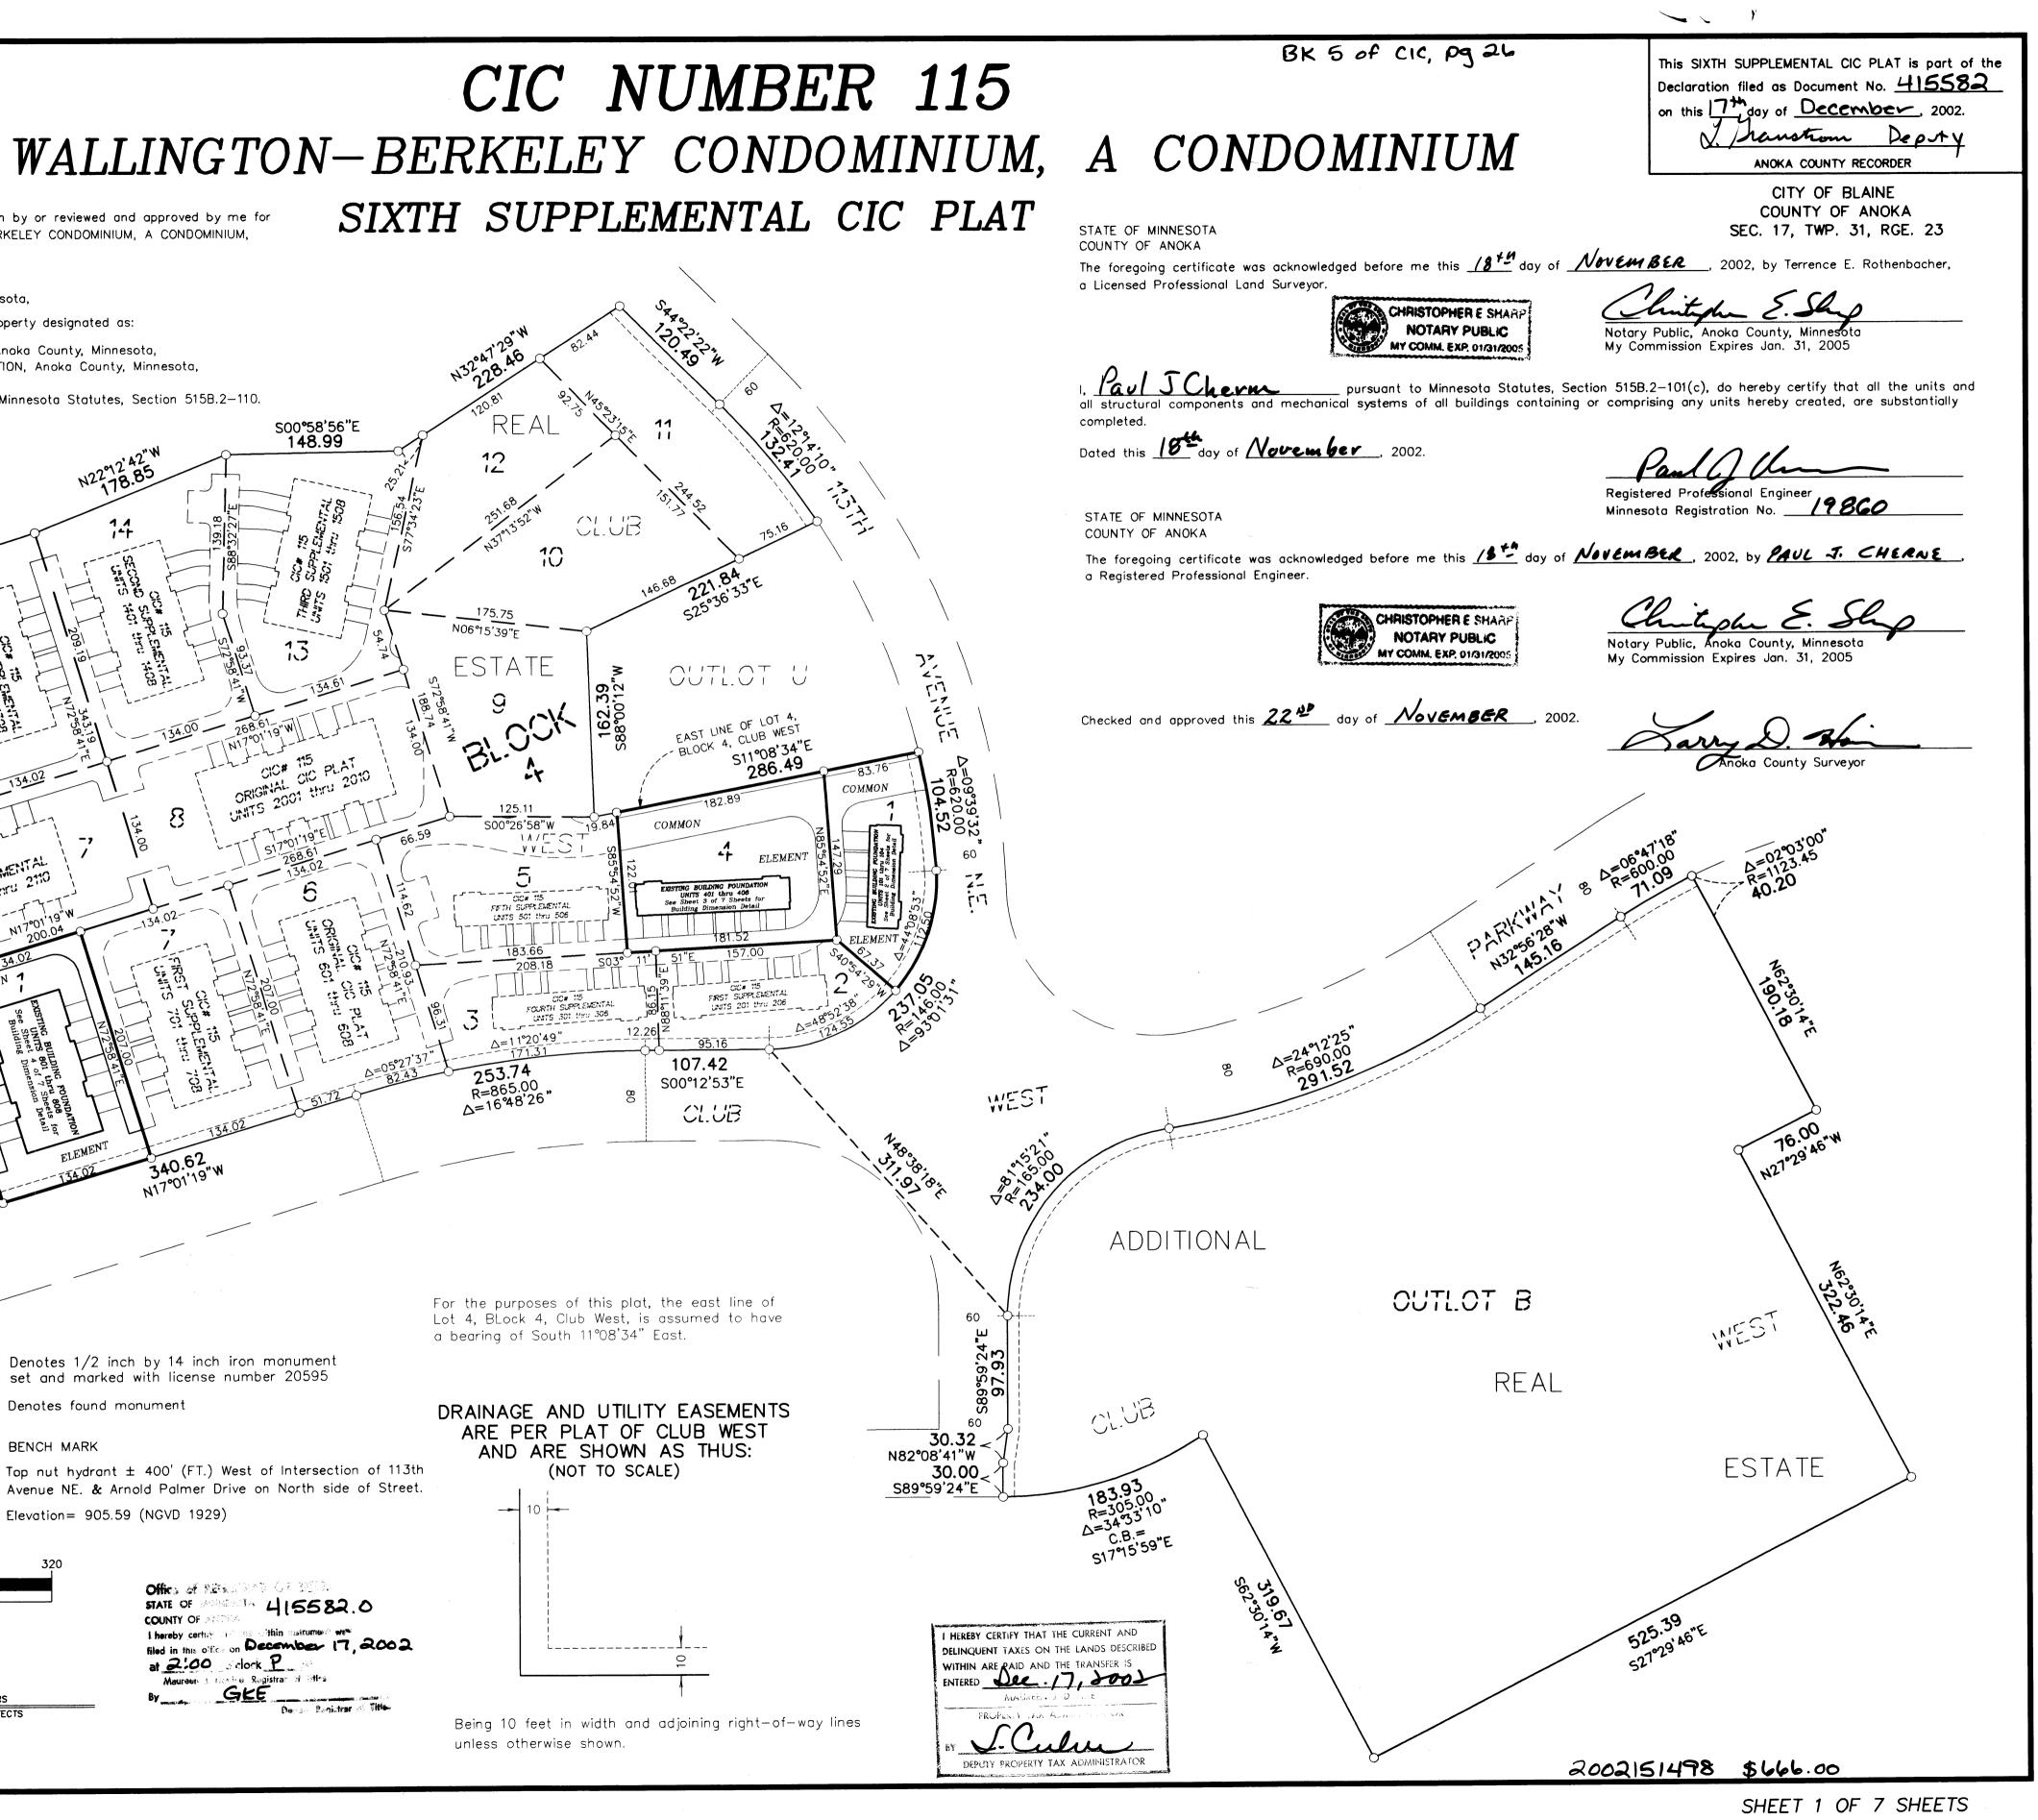

I, Terrence E. Rothenbacher, hereby certify that the work was undertaken by or reviewed and approved by me for this SIXTH SUPPLEMENTAL CIC Plat of CIC Number 115, WALLINGTON-BERKELEY CONDOMINIUM, A CONDOMINIUM being located upon

- Lots 1 and 4, Block 4, CLUB WEST, Anoka County, Minnesota, and Lot 1, Block 1, CLUB WEST SECOND ADDITION, Anoka County, Minnesota,
- and the additional real estate is located upon the following described property designated as:
  - Lots 9 through 12, inclusive, Block 4; and Outlot B; CLUB WEST, Anoka County, Minnesota,
  - and Lots 2 through 5 inclusive, Block 1; CLUB WEST SECOND ADDITION, Anoka County, Minnesota,