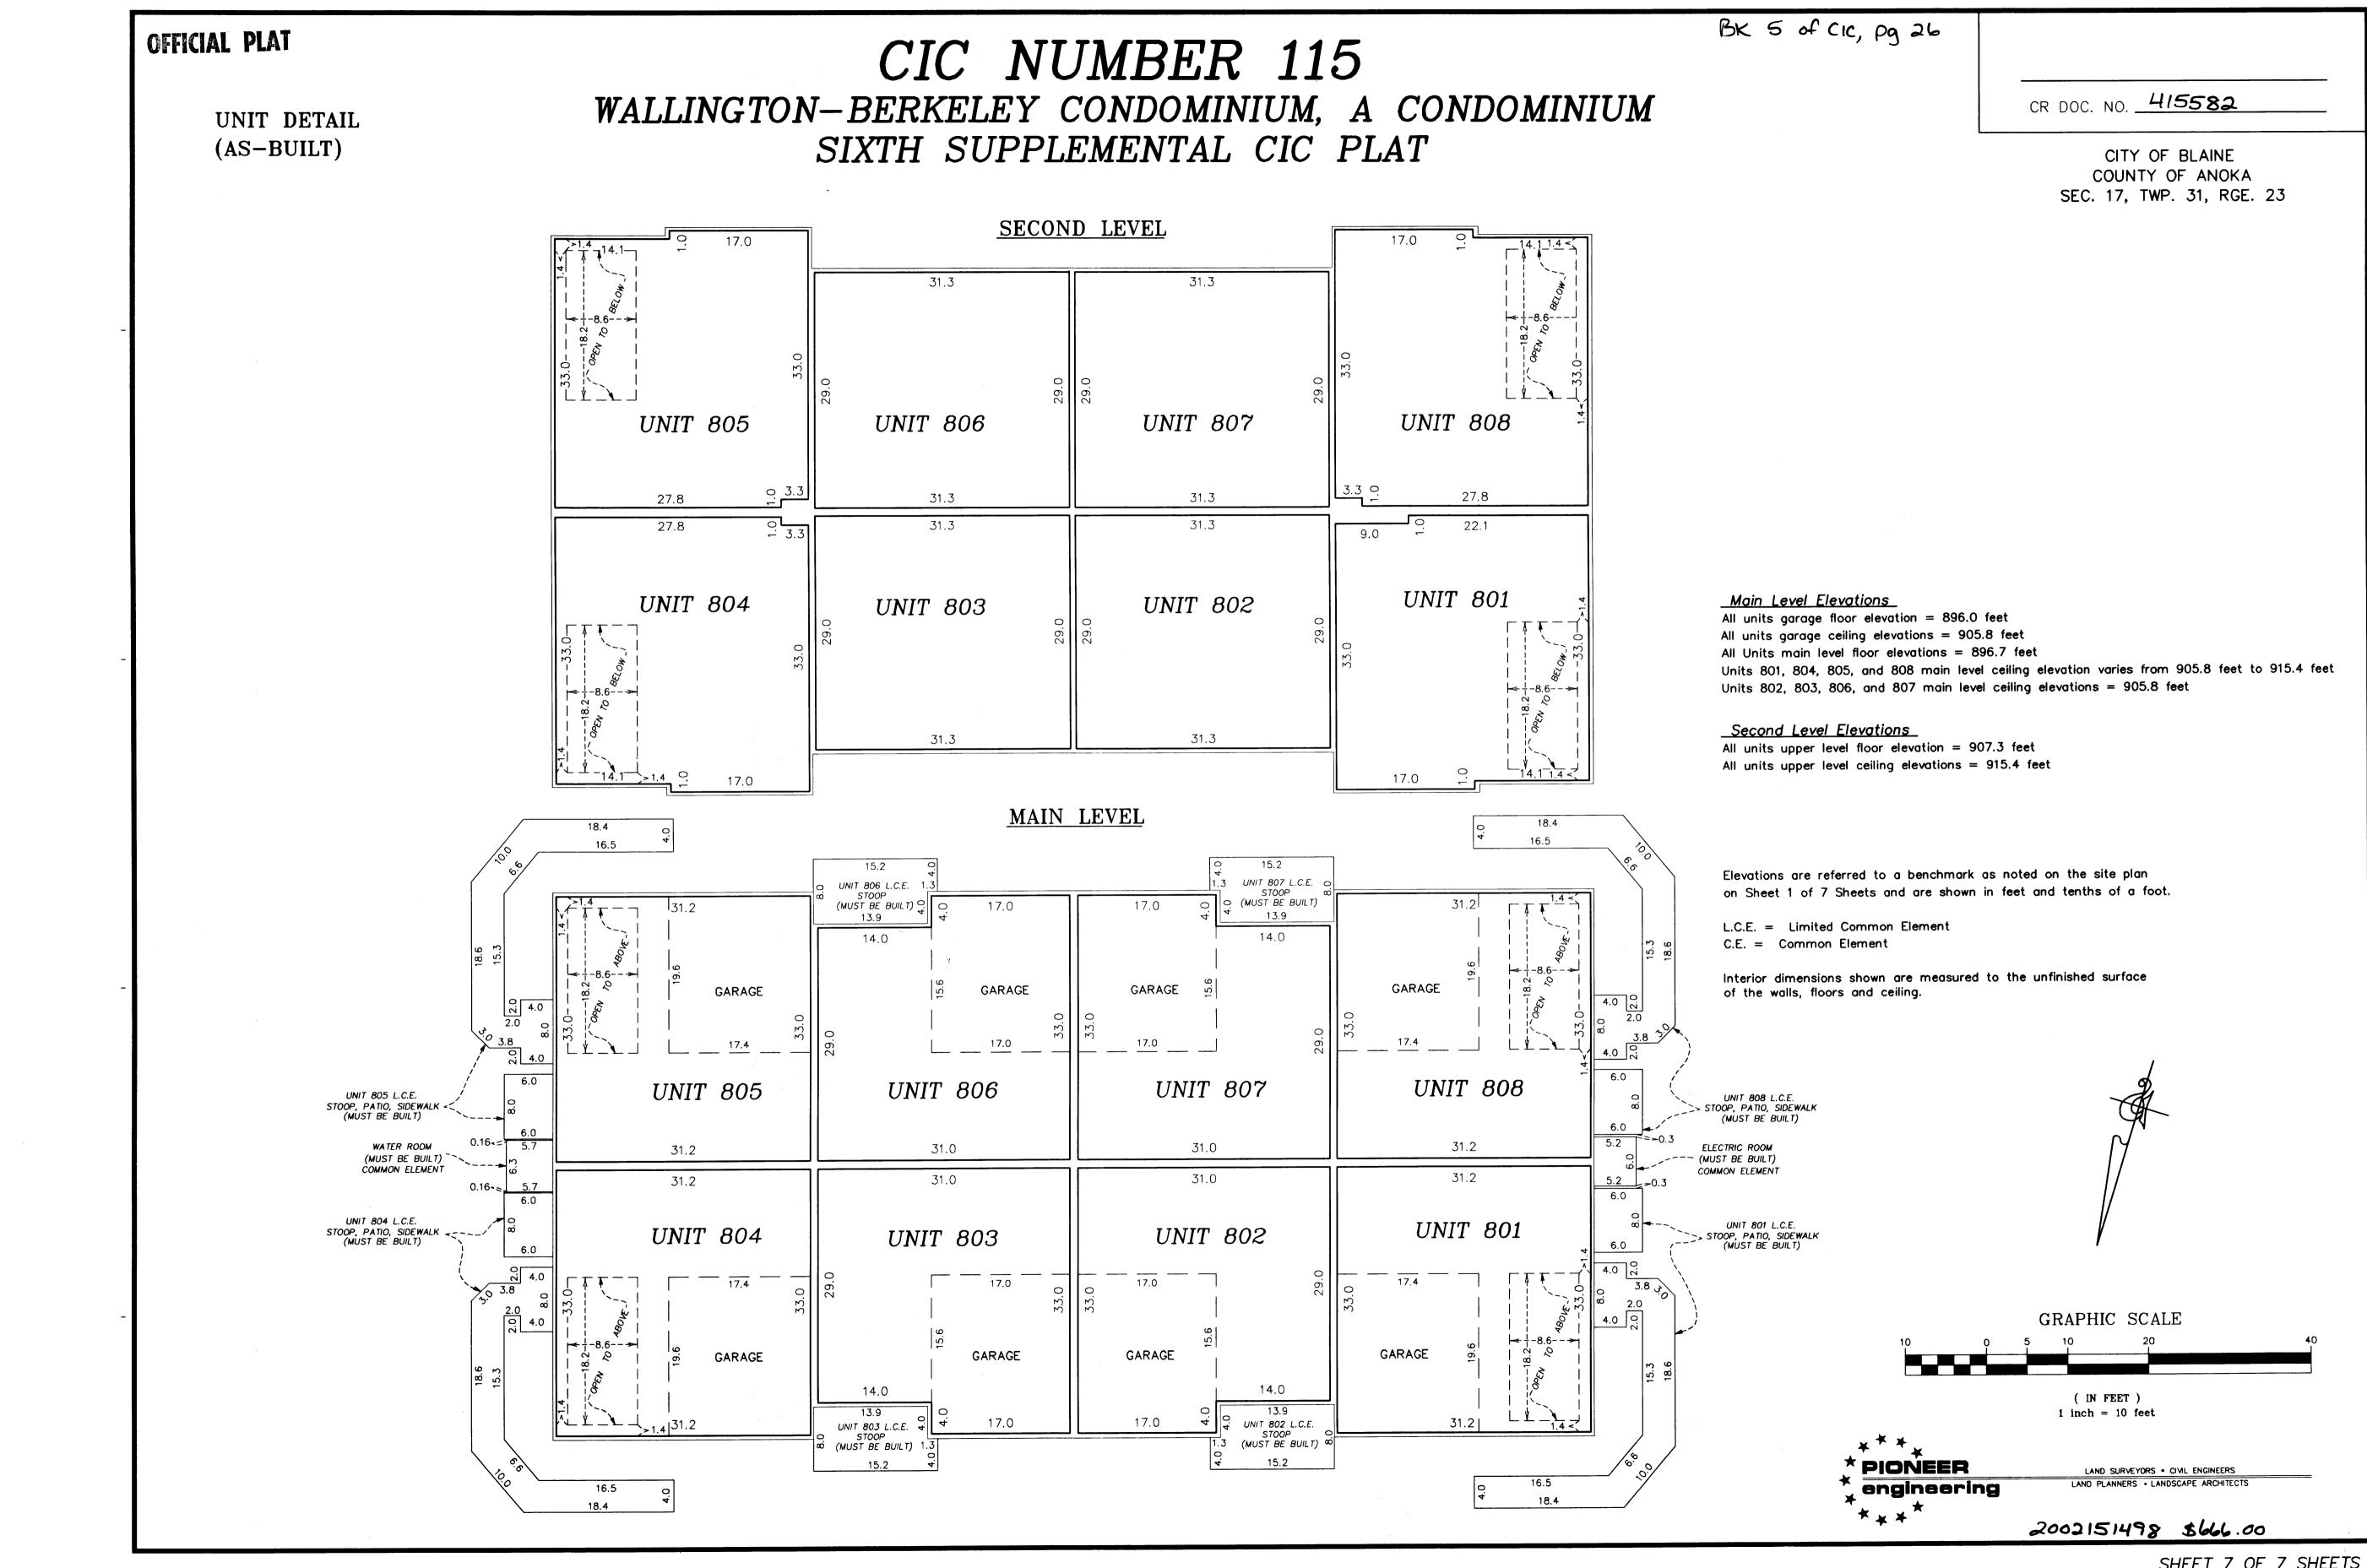

I, Terrence E. Rothenbacher, hereby certify that the work was undertaken by or reviewed and approved by me for this SIXTH SUPPLEMENTAL CIC Plat of CIC Number 115, WALLINGTON-BERKELEY CONDOMINIUM, A CONDOMINIUM being located upon

- Lots 1 and 4, Block 4, CLUB WEST, Anoka County, Minnesota, and Lot 1, Block 1, CLUB WEST SECOND ADDITION, Anoka County, Minnesota,
- and the additional real estate is located upon the following described property designated as:
  - Lots 9 through 12, inclusive, Block 4; and Outlot B; CLUB WEST, Anoka County, Minnesota,
  - and Lots 2 through 5 inclusive, Block 1; CLUB WEST SECOND ADDITION, Anoka County, Minnesota,