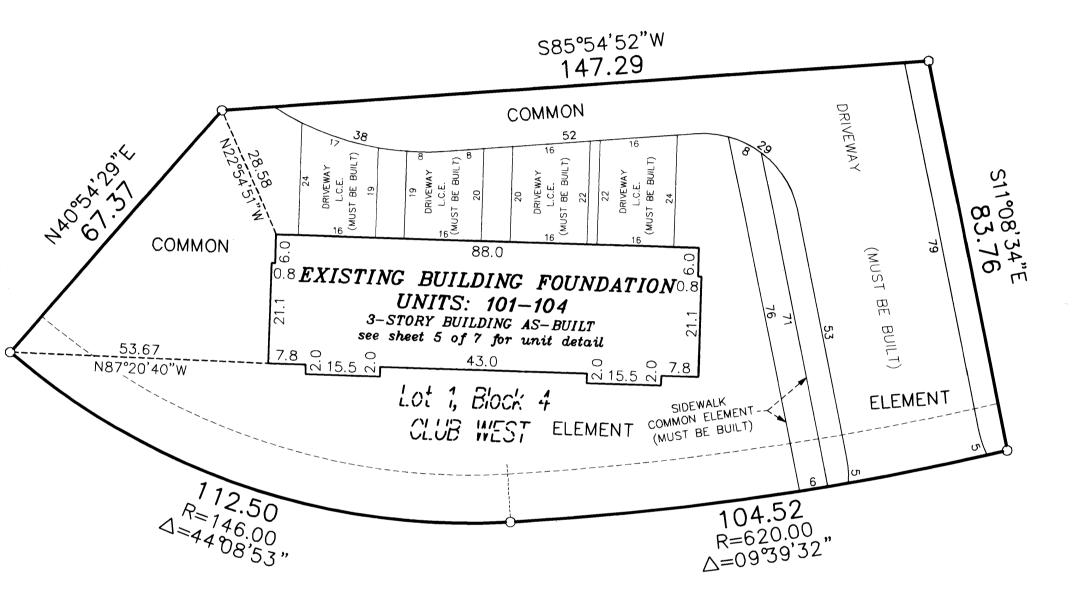

I, Terrence E. Rothenbacher, hereby certify that the work was undertaken by or reviewed and approved by me for this SIXTH SUPPLEMENTAL CIC Plat of CIC Number 115, WALLINGTON-BERKELEY CONDOMINIUM, A CONDOMINIUM being located upon

- Lots 1 and 4, Block 4, CLUB WEST, Anoka County, Minnesota, and Lot 1, Block 1, CLUB WEST SECOND ADDITION, Anoka County, Minnesota,
- and the additional real estate is located upon the following described property designated as:
  - Lots 9 through 12, inclusive, Block 4; and Outlot B; CLUB WEST, Anoka County, Minnesota,
  - and Lots 2 through 5 inclusive, Block 1; CLUB WEST SECOND ADDITION, Anoka County, Minnesota,