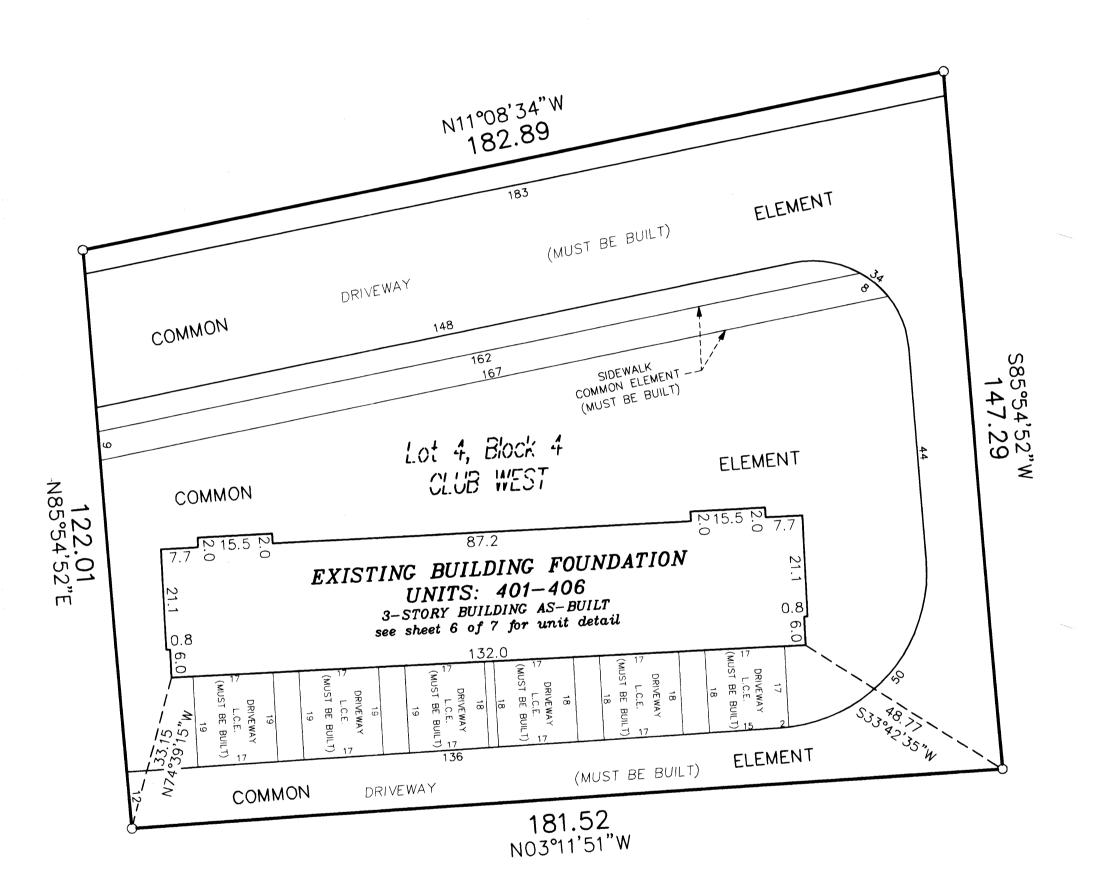

- Lots 1 and 4, Block 4, CLUB WEST, Anoka County, Minnesota, and Lot 1, Block 1, CLUB WEST SECOND ADDITION, Anoka County, Minnesota,
- and the additional real estate is located upon the following described property designated as:
  - Lots 9 through 12, inclusive, Block 4; and Outlot B; CLUB WEST, Anoka County, Minnesota,
  - and Lots 2 through 5 inclusive, Block 1; CLUB WEST SECOND ADDITION, Anoka County, Minnesota,