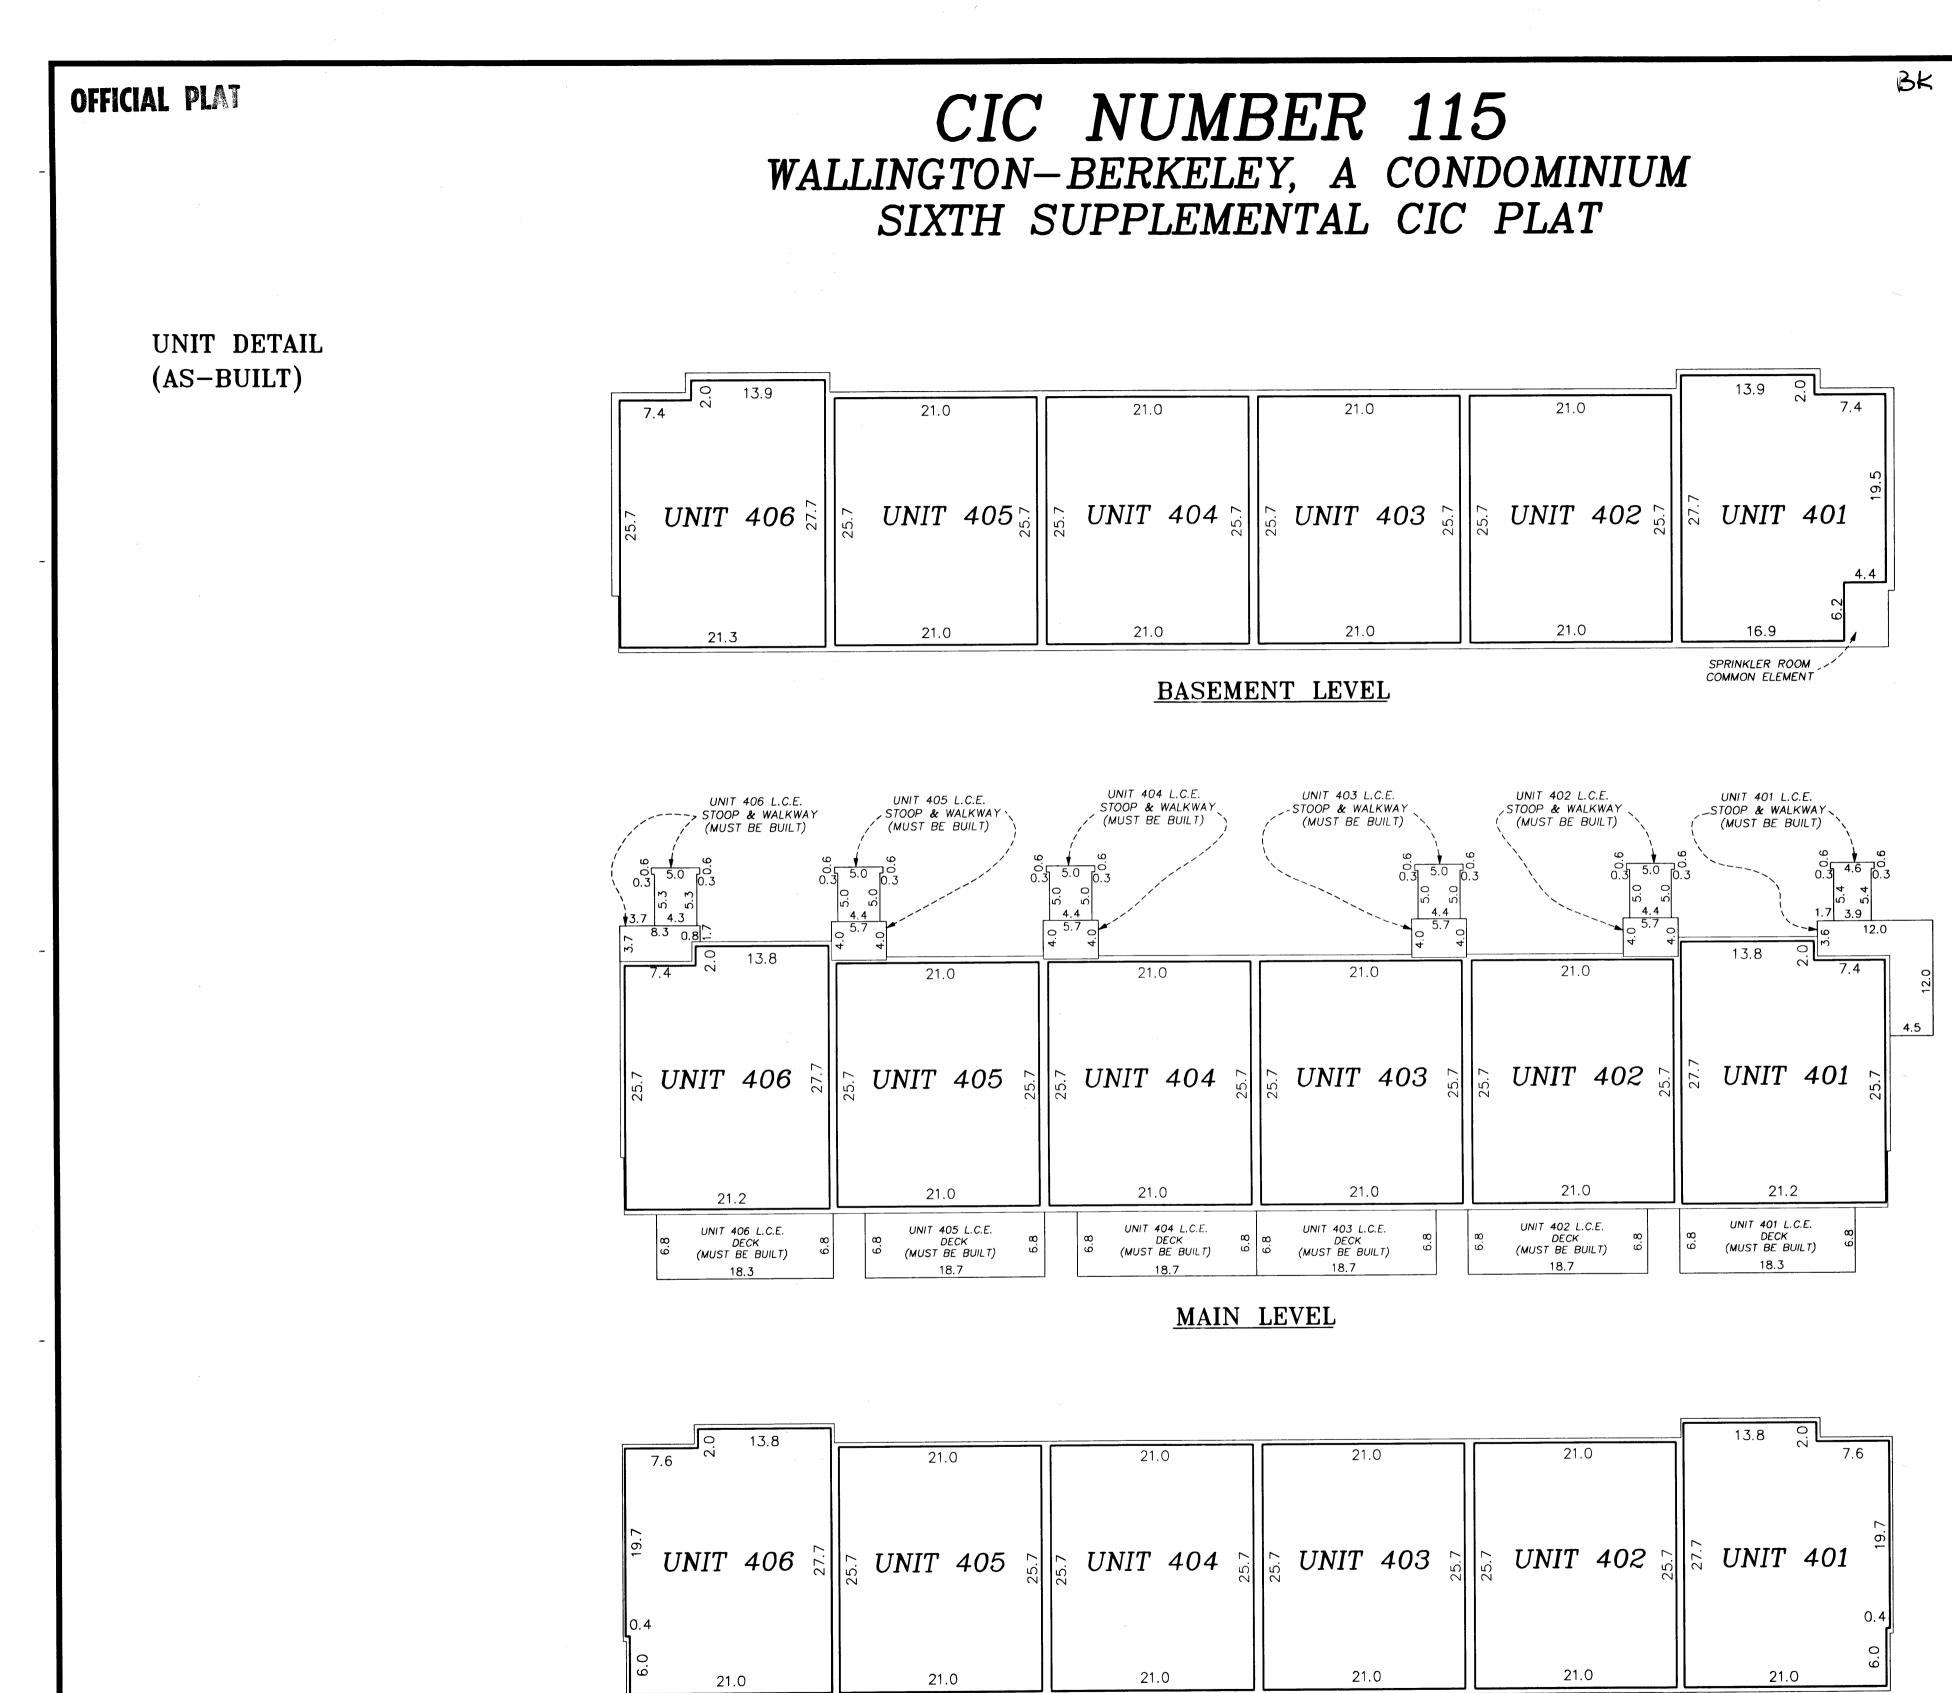

I, Terrence E. Rothenbacher, hereby certify that the work was undertaken by or reviewed and approved by me for this SIXTH SUPPLEMENTAL CIC Plat of CIC Number 115, WALLINGTON-BERKELEY CONDOMINIUM, A CONDOMINIUM being located upon

- Lots 1 and 4, Block 4, CLUB WEST, Anoka County, Minnesota, and Lot 1, Block 1, CLUB WEST SECOND ADDITION, Anoka County, Minnesota,
- and the additional real estate is located upon the following described property designated as:
  - Lots 9 through 12, inclusive, Block 4; and Outlot B; CLUB WEST, Anoka County, Minnesota,
  - and Lots 2 through 5 inclusive, Block 1; CLUB WEST SECOND ADDITION, Anoka County, Minnesota,