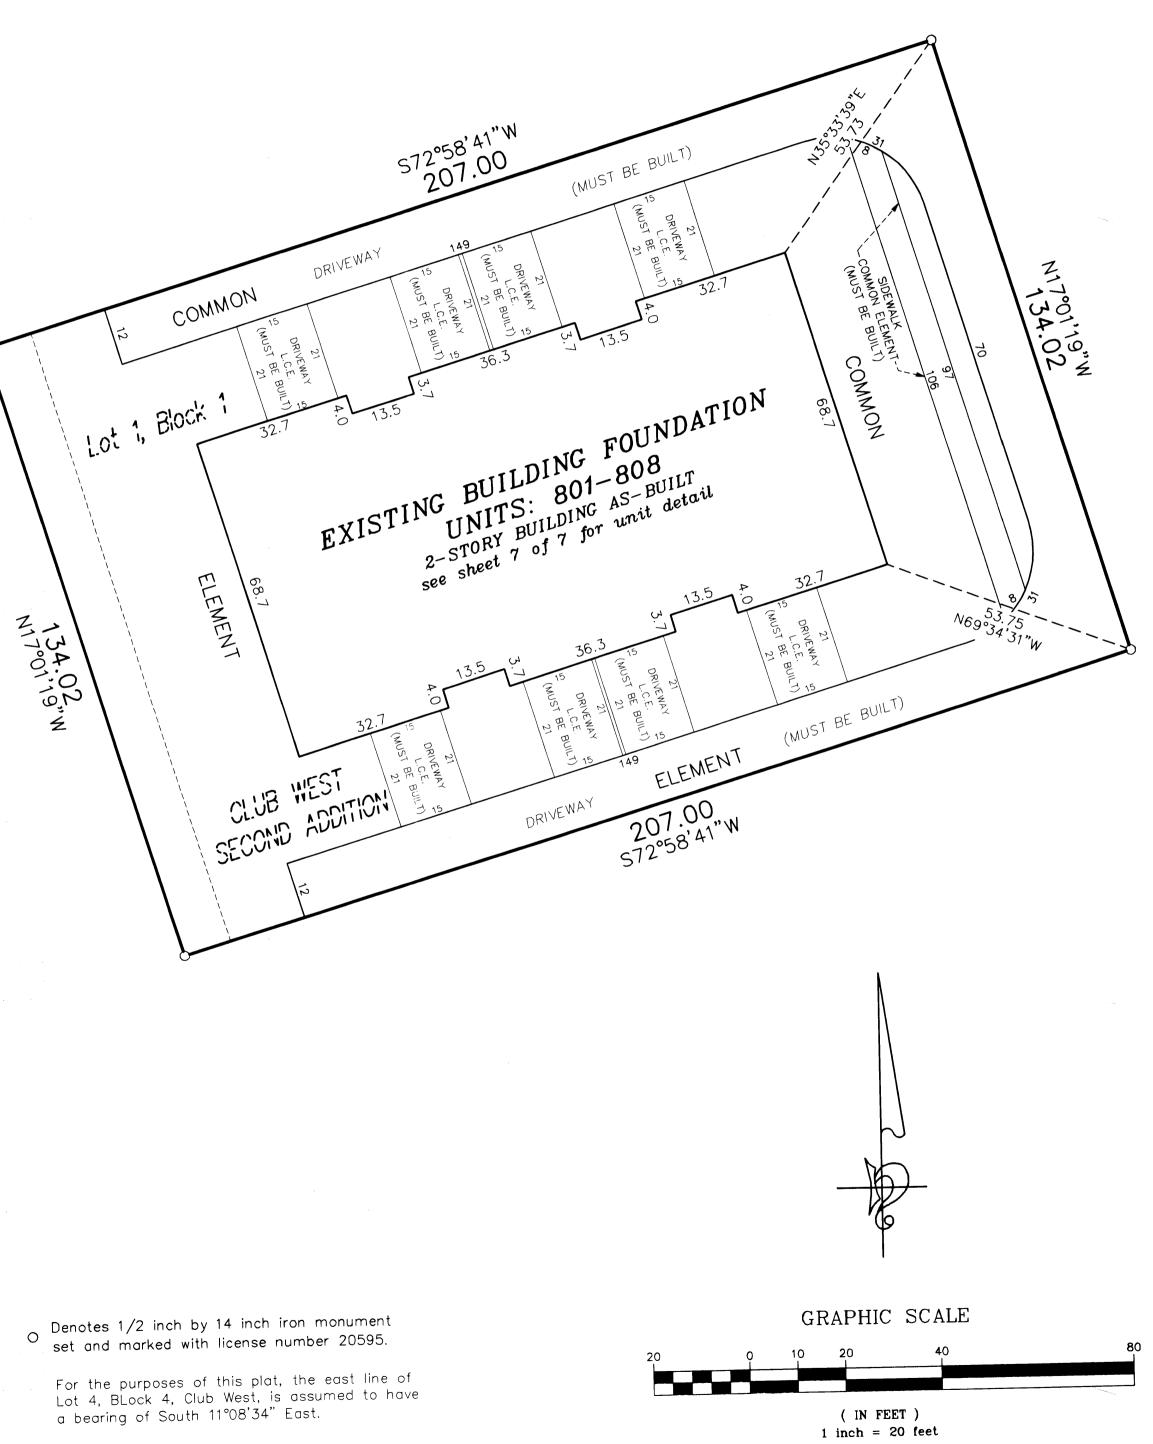

I, Terrence E. Rothenbacher, hereby certify that the work was undertaken by or reviewed and approved by me for this SIXTH SUPPLEMENTAL CIC Plat of CIC Number 115, WALLINGTON-BERKELEY CONDOMINIUM, A CONDOMINIUM being located upon

- Lots 1 and 4, Block 4, CLUB WEST, Anoka County, Minnesota, and Lot 1, Block 1, CLUB WEST SECOND ADDITION, Anoka County, Minnesota,
- and the additional real estate is located upon the following described property designated as:
  - Lots 9 through 12, inclusive, Block 4; and Outlot B; CLUB WEST, Anoka County, Minnesota,
  - and Lots 2 through 5 inclusive, Block 1; CLUB WEST SECOND ADDITION, Anoka County, Minnesota,