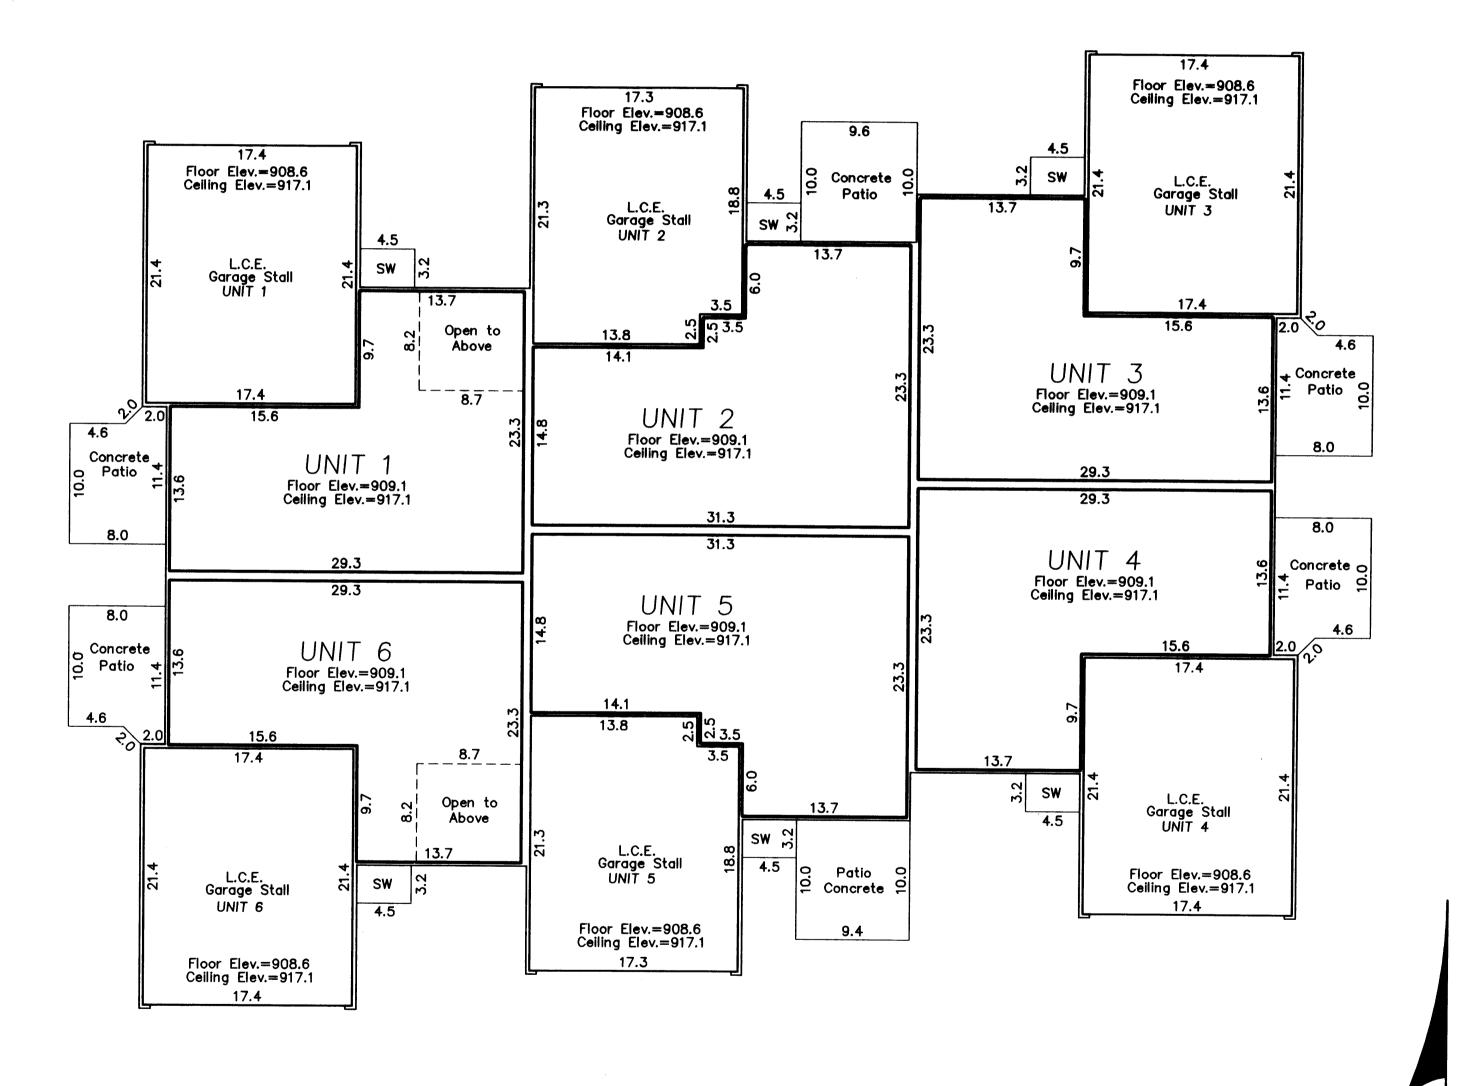

# CIC NUMBER 122 COLONY PRESERVE COACH HOMES, A CONDOMINIUM ELEVENTH SUPPLEMENT CIC PLAT

FIRST FLOOR ( AS-BUILT )

PLANNING ENGINEERING SURVEYING

This ELEVENTH SUPPLEMENTAL CIC PLAT is part of the Declaration recorded as

CITY OF BLAINE, COUNTY OF ANOKA Sec. 20 and 29, T. 31, R. 23

All Sidewalks, and Patios are LIMITED COMMON ELEMENTS assigned to the UNIT adjoining thereto.

L.C.E. - Denotes Limited Common Element

Elevations shown are referenced to a bench mark as denoted on Sheet 1 of 3 Sheets.

All inside finished surface to inside finished surface dimensions and elevations are shown in feet and tenths of a foot.

SW - Denotes Sidewalk

CHRCIAL PLAT