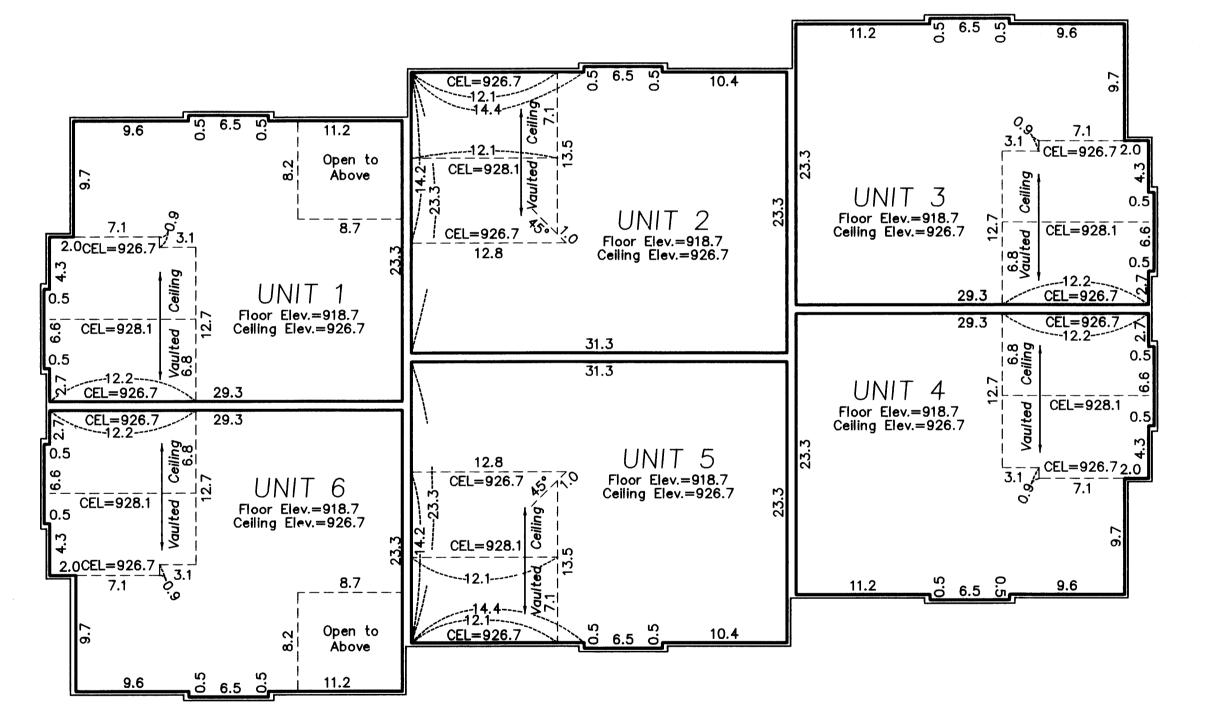

## COLONY PRESERVE COACH HOMES, A CONDOMINIUM ELEVENTH SUPPLEMENT CIC PLAT

SECOND FLOOR ( AS-BUILT )

Book 6 of CIC Pagezi

This ELEVENTH SUPPLEMENTAL CIC PLA is part of the Declaration recorded as

CITY OF BLAINE, COUNTY OF ANOKA Sec. 20 and 29, T. 31, R. 23

Elevations shown are referenced to a bench mark as denoted on Sheet 1 of 3 Sheets.

All inside finished surface to inside finished surface dimensions and elevations are shown in feet and tenths of a foot.

CEL — Denotes Ceiling Elevation