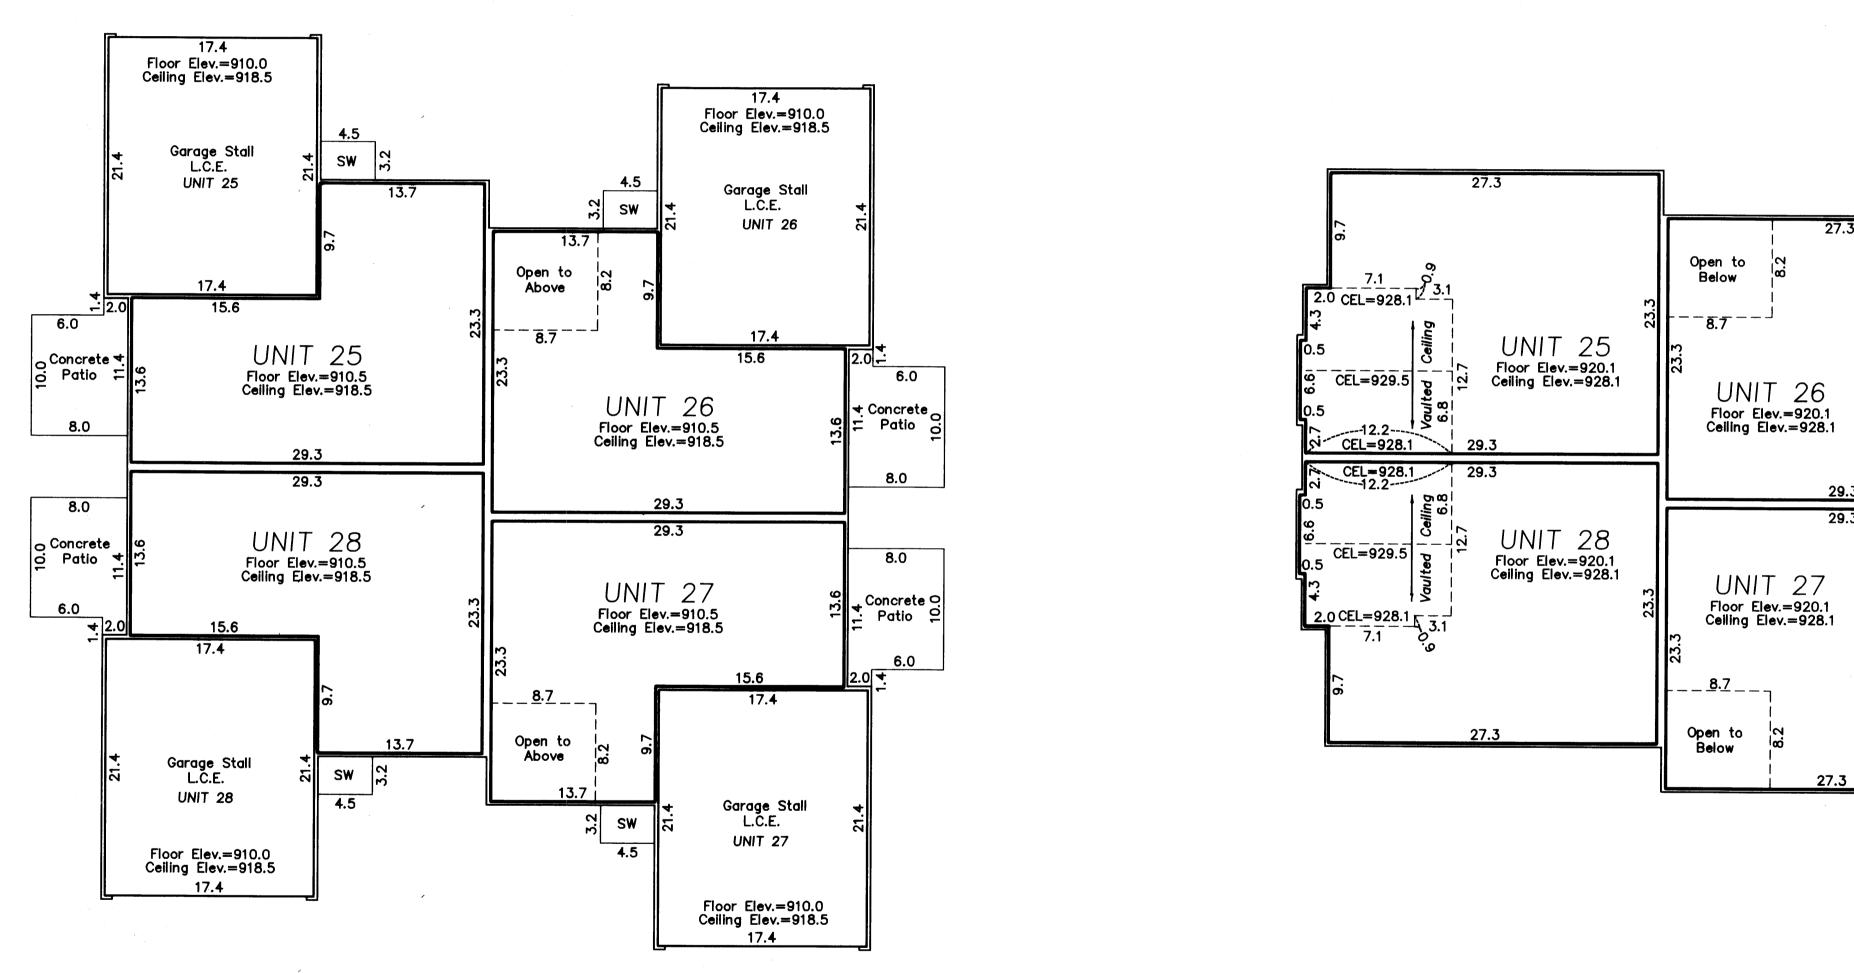

## OFFICIAL PLAT

FIRST FLOOR ( AS-BUILT )

Book 6 of cic Pag.

## CIC NUMBER 122 **COLONY PRESERVE COACH HOMES, A CONDOMINIUM** FIFTEENTH SUPPLEMENT CIC PLAT

SECOND FLOOR ( AS-BUILT )

| e 33 | This FIFTEENTH SUPPLEMENTAL CIC PLAT is part of the Declaration recorded as |
|------|-----------------------------------------------------------------------------|
|      | Document No. 1882449                                                        |
|      | on this <u>16</u> day of <u>bec</u> , 200 <u>3</u> .                        |
|      |                                                                             |

CITY OF BLAINE, COUNTY OF ANOKA Sec. 20 and 29, T. 31, R. 23

All Sidewalks, and Patios are LIMITED COMMON ELEMENTS assigned to the UNIT adjoining thereto. L.C.E. – Denotes Limited Common Element Elevations shown are referenced to a bench mark as denoted on Sheet 1 of 2 Sheets. All inside finished surface to inside finished surface dimensions and elevations are shown in feet and tenths of a foot. SW — Denotes Sidewalk CEL - Denotes Ceiling Elevation

## SHEET 2 OF 2 SHEETS