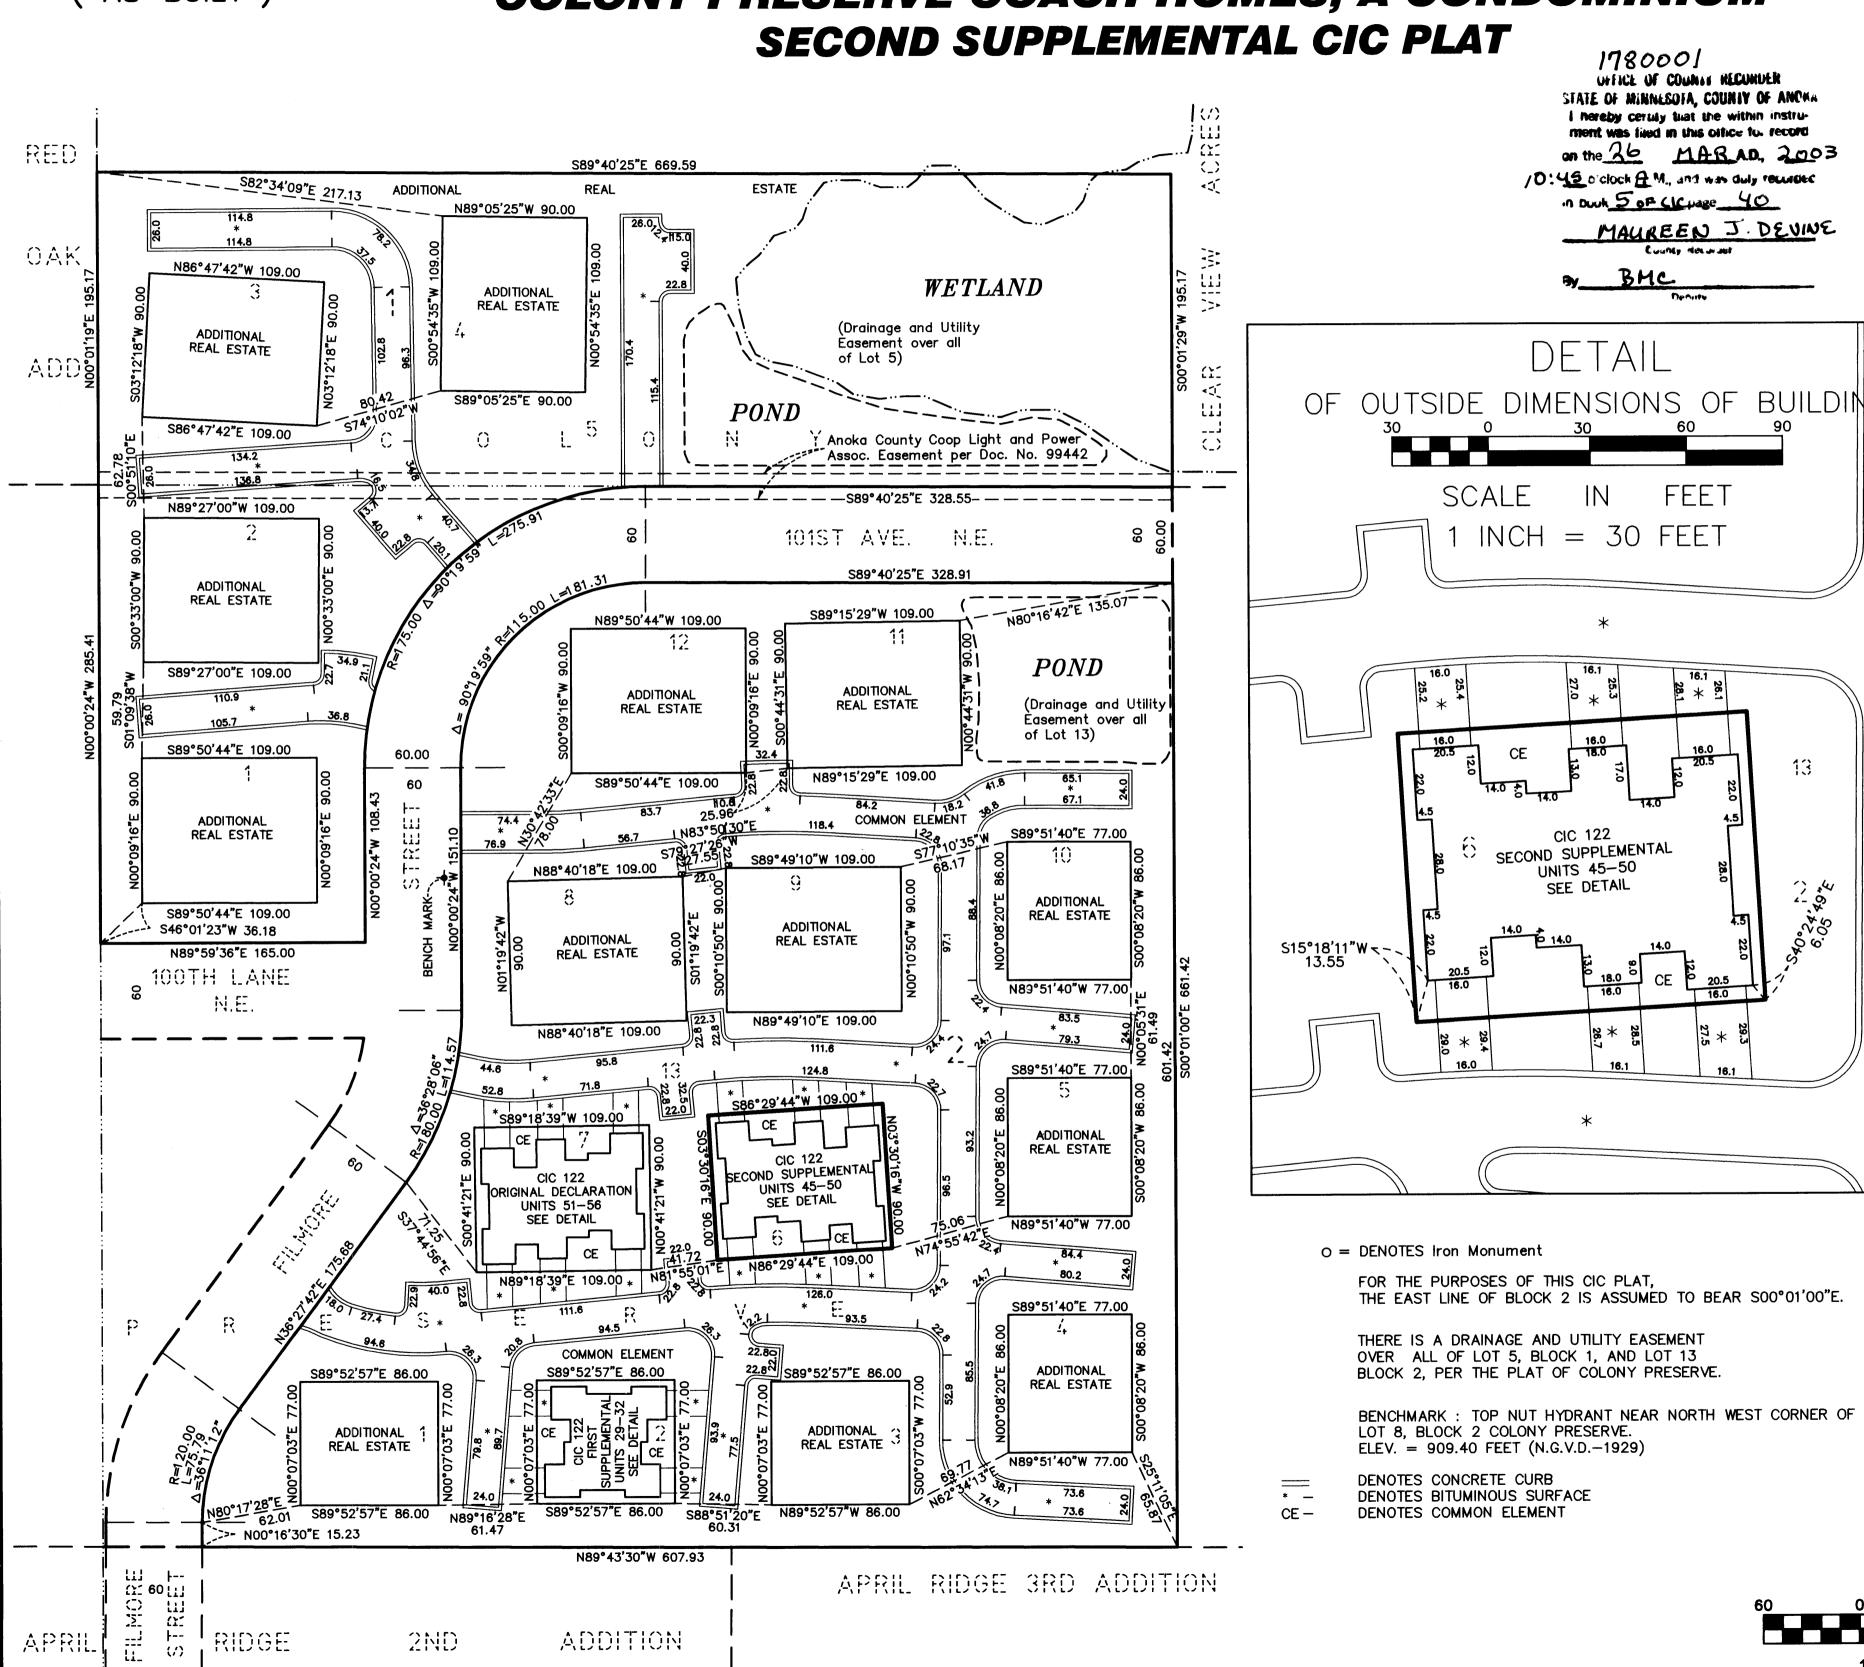

OFFICAL PLAT SITE PLAN ( AS-BUILT )

### CIC NUMBER 122

COLONY PRESERVE COACH HOMES, A CONDOMINIUM

DETAIL OF OUTSIDE DIMENSIONS OF BUILDING INCH = 30 FEETSECOND SUPPLEMENTAL UNITS 45-50 SEE DETAIL \$15°18'11"W < - \ O = DENOTES Iron Monument FOR THE PURPOSES OF THIS CIC PLAT, THE EAST LINE OF BLOCK 2 IS ASSUMED TO BEAR SO0°01'00"E. THERE IS A DRAINAGE AND UTILITY EASEMENT OVER ALL OF LOT 5, BLOCK 1, AND LOT 13 BLOCK 2, PER THE PLAT OF COLONY PRESERVE.

I, Jeffrey D. Lindgren, hereby certify that I have prepared this SECOND SUPPLEMENTAL CIC plat of CIC NUMBER 122, COLONY PRESERVE COACH HOMES, A CONDOMINIUM, being located

Lot 6. Block 2. COLONY PRESERVE, Anoka County, Minnesota

And the additional real estate that may be subsequently added, described as follows:

Lots 1, 2, 3, 4, and 5, Block 1, and Lots 1, 3, 4, 5, 8, 9, 10, 11, and 12, Block 2, COLONY PRESERVE, Anoka County, Minnesota.