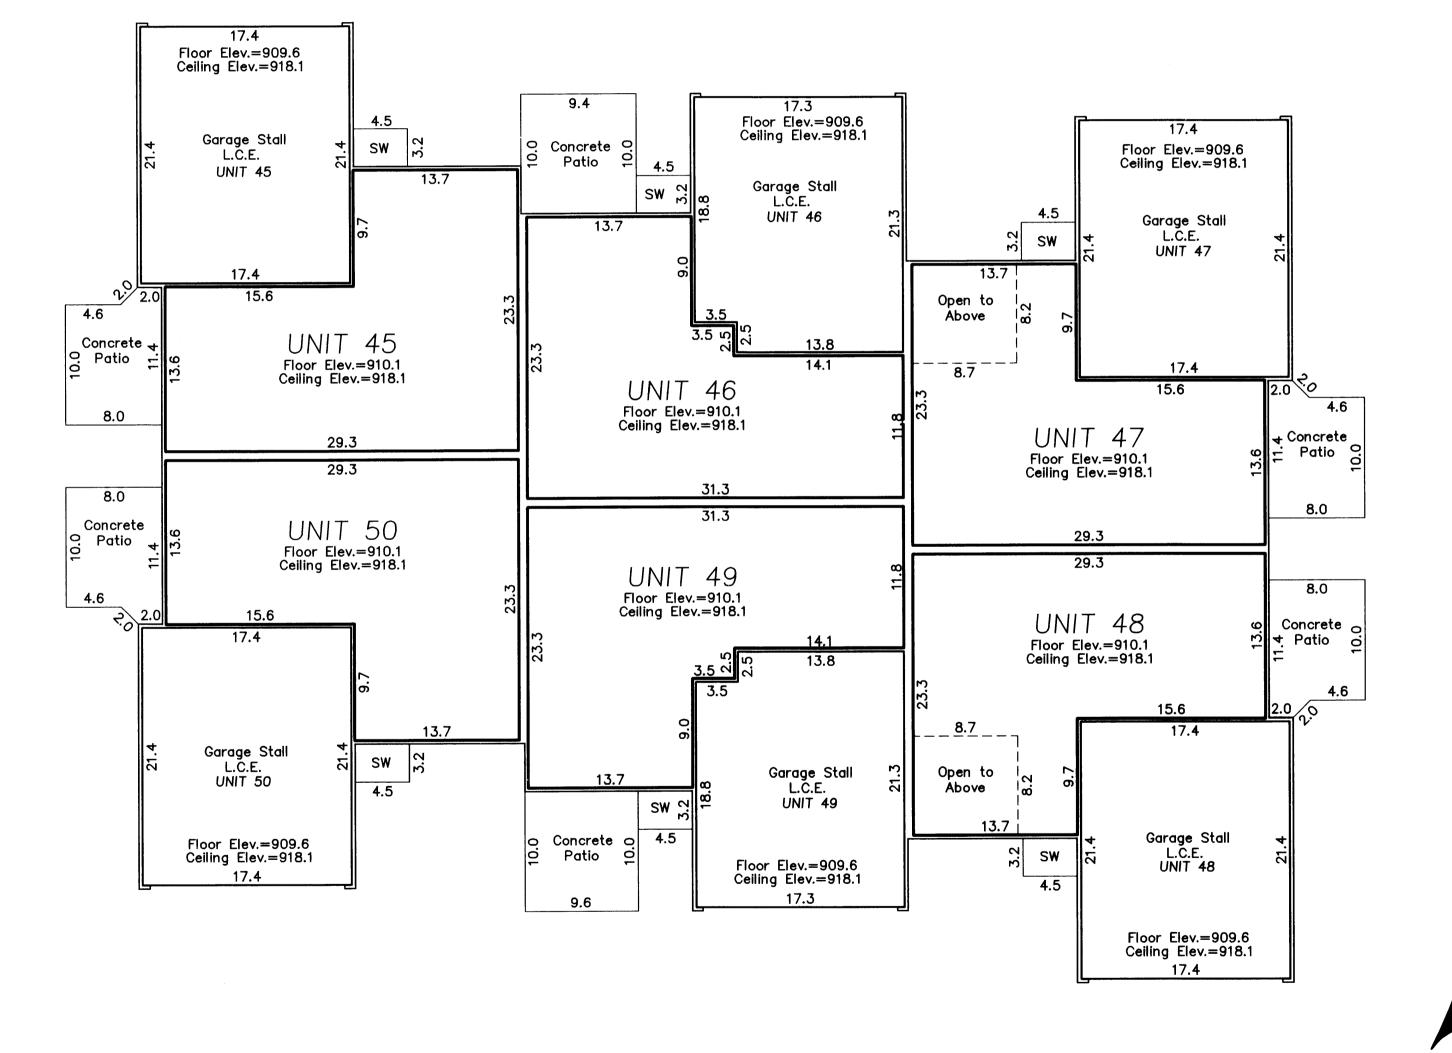

## CIC NUMBER 122

#### COLONY PRESERVE COACH HOMES, A CONDOMINIUM SECOND SUPPLEMENT CIC PLAT

FIRST FLOOR ( AS-BUILT )

HEDLUND PLANNING ENGINEERING SURVEYING

This SECOND SUPPLEMENTAL CIC PLAT is part of the Declaration recorded as

CITY OF BLAINE, COUNTY OF ANOKA Sec. 20 and 29, T. 31, R. 23

All Sidewalks, and Patios are LIMITED COMMON ELEMENTS assigned to the UNIT adjoining thereto.

L.C.E. - Denotes Limited Common Element

Elevations shown are referenced to a bench mark as denoted on Sheet 1 of 3 Sheets.

All inside finished surface to inside finished surface dimensions and elevations are shown in feet and tenths of a foot.

SW — Denotes Sidewalk

OFFICIAL PLAT