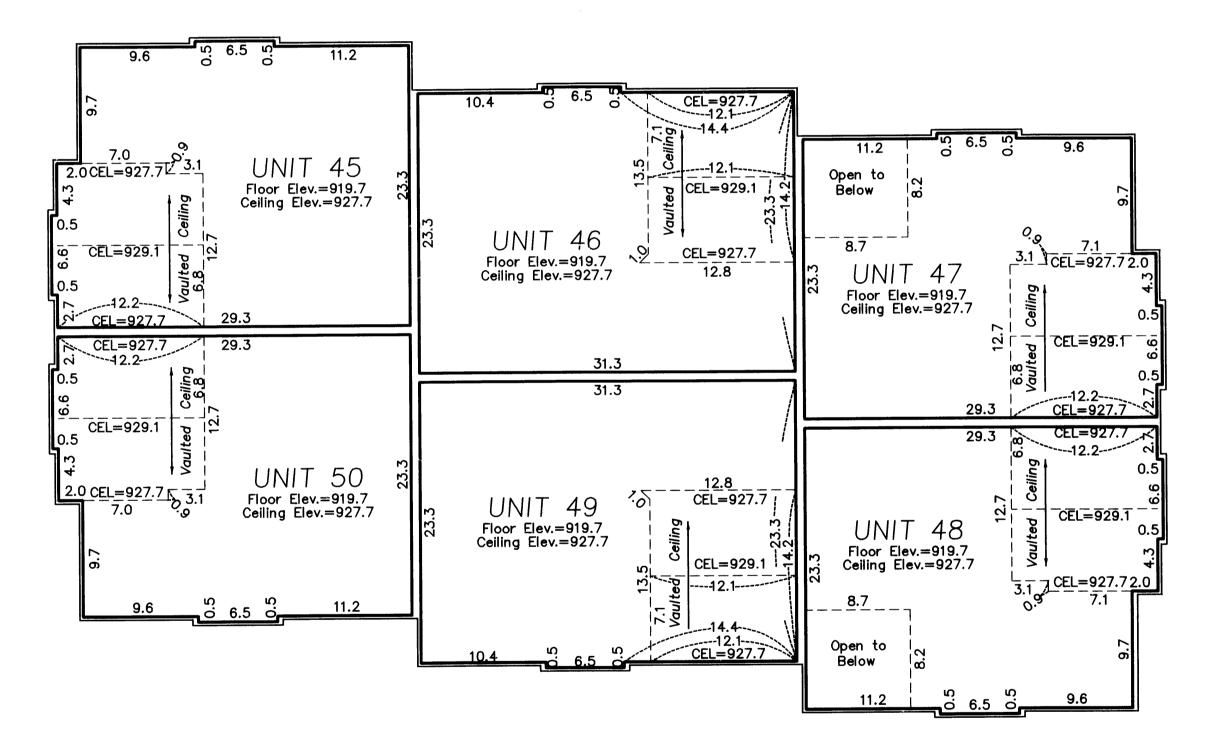

# CIC NUMBER 122

#### COLONY PRESERVE COACH HOMES, A CONDOMINIUM SECOND SUPPLEMENT CIC PLAT

SECOND FLOOR ( AS-BUILT )

Book 5 of CK. PAge 40 This SECOND SUPPLEMENTAL CIC PLAT is part of the Declaration recorded as

> CITY OF BLAINE, COUNTY OF ANOKA Sec. 20 and 29, T. 31, R. 23

Elevations shown are referenced to a bench mark as denoted on Sheet 1 of 3 Sheets.

> All inside finished surface to inside finished surface dimensions and elevations are shown in feet and tenths of a foot.