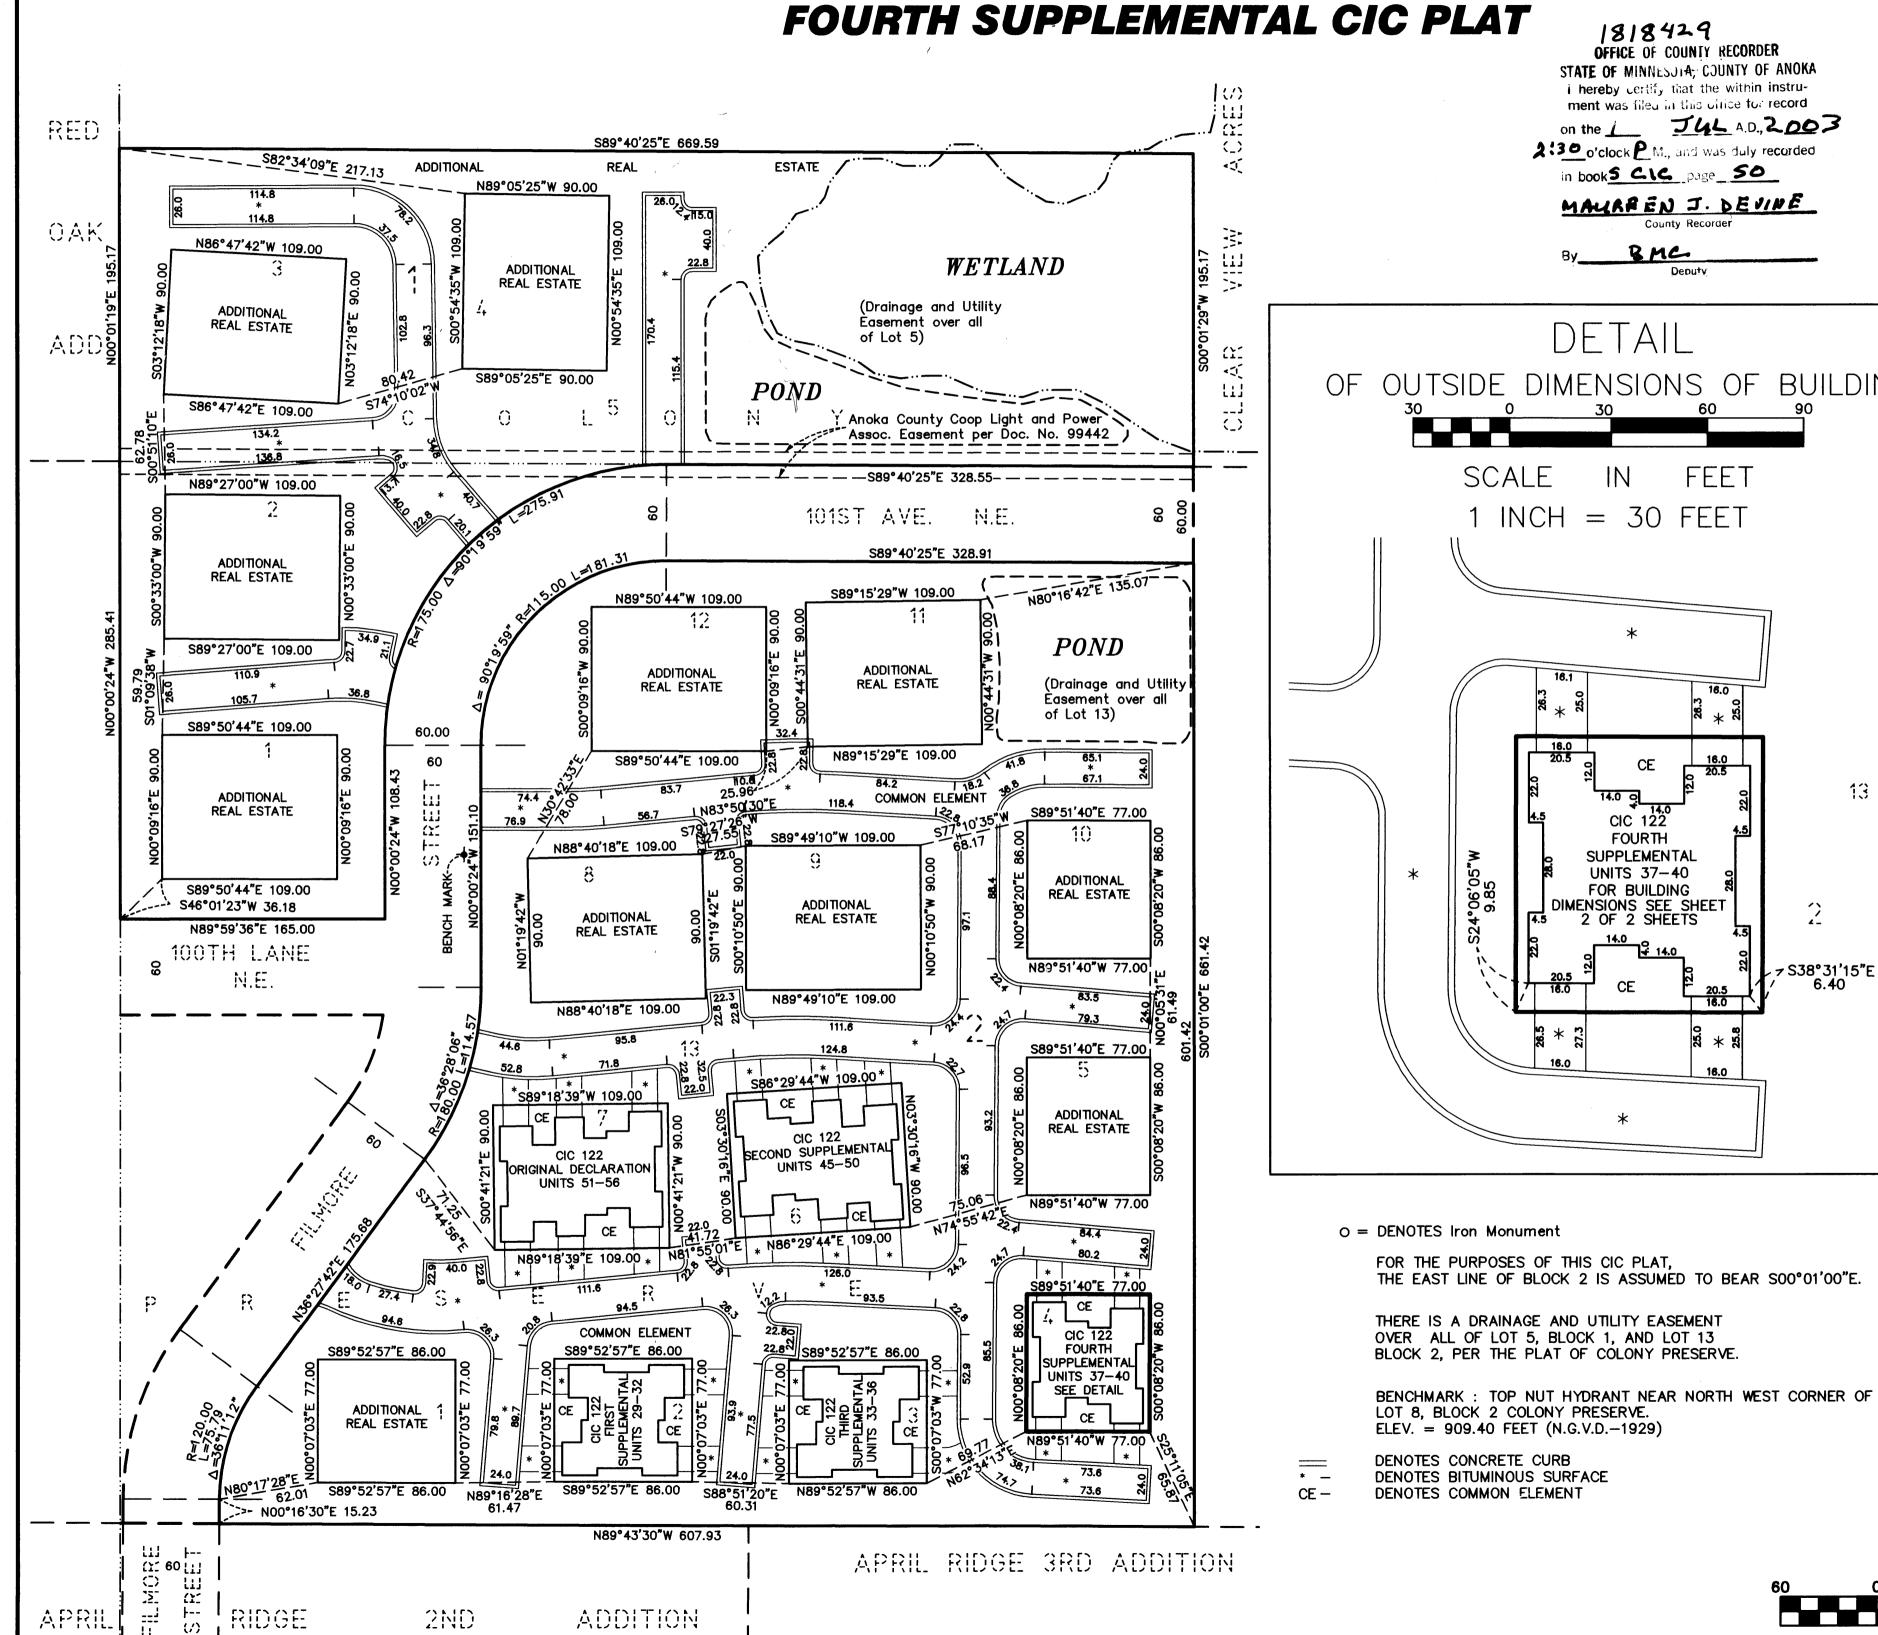

OFFICIAL PLAT SITE PLAN ( AS-BUILT )

## CIC NUMBER 122

COLONY PRESERVE COACH HOMES, A CONDOMINIUM

OFFICE OF COUNTY RECORDER STATE OF MINNESULA: COUNTY OF ANOKA i hereby certify that the within instrument was filed in this office for record in book 5 CIC page 50 MAURREN J. DEVINE

DETAIL OF OUTSIDE DIMENSIONS OF BUILDING 1 INCH = 30 FEET13 CIC 122 FOURTH SUPPLEMENTAL UNITS 37-40 FOR BUILDING DIMENSIONS SEE SHEET
2 OF 2 SHEETS 7 S38°31'15"E ./ 6.40

CITY OF BLAINE, COUNTY OF ANOKA Sec. 20 and 29, T. 31, R. 23

This FOURTH SUPPLEMENTAL CIC PLAT is part of

I, Jeffrey D. Lindgren, hereby certify that I have prepared this FOURTH SUPPLEMENTAL CIC plat of CIC NUMBER 122, COLONY PRESERVE COACH HOMES, A CONDOMINIUM, being located

the Declaration recorded as

Lot 4, Block 2, COLONY PRESERVE, Anoka County, Minnesota.

And the additional real estate that may be subsequently added, described as follows:

Lots 1, 2, 3, 4, and 5, Block 1, and Lots 1, 5, 8, 9, 10, 11, and 12, Block 2, COLONY PRESERVE. Anoka County. Minnesota.

I HEREBY CERTIFY THAT THE CURRENT AND DELINQUENT TAXES ON THE LANDS DESCRIBED TERED \_\_\_\_\_ 5, 2003 PROPERTY TAX ADMINISTRATOR DEPUTY PROPERTY TAX ADMINISTRATOR

HEDLUND PLANNING ENGINEERING SURVEYING

1 inch = 60 feet RECEIPT# 2003 086345 / B 236.00

SHEET'1 OF 2 SHEETS