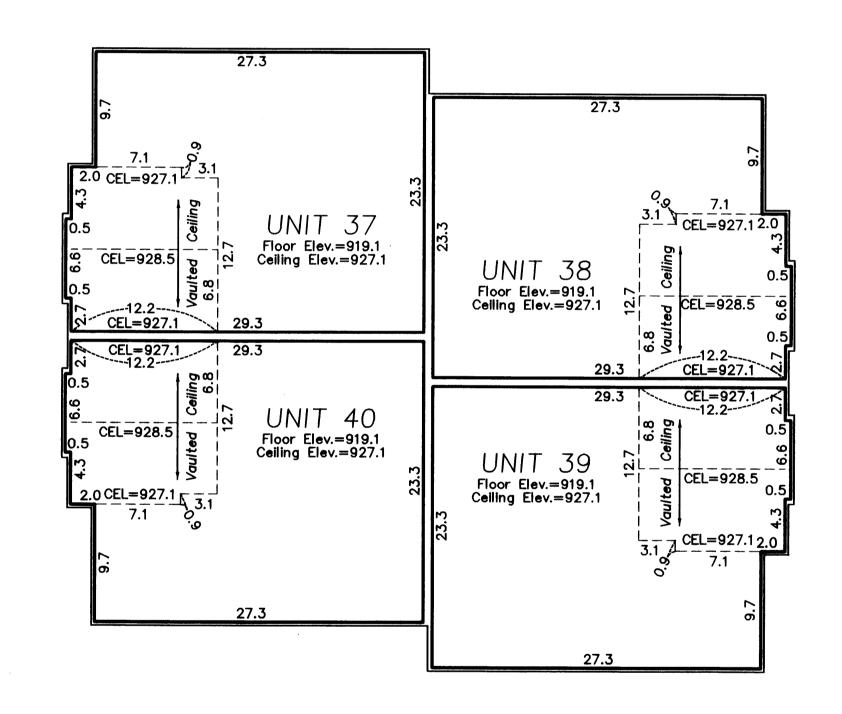

## COLONY PRESERVE COACH HOMES, A CONDOMINIUM FOURTH SUPPLEMENTAL CIC PLAT

CITY OF BLAINE, COUNTY OF ANOKA Sec. 20 and 29, T. 31, R. 23

FIRST FLOOR ( AS-BUILT )

SECOND FLOOR ( AS-BUILT )

N

1 INCH = 8

All Sidewalks, and Patios are LIMITED COMMON ELEMENTS assigned to the UNIT adjoining thereto.

L.C.E. — Denotes Limited Common Element

Elevations shown are referenced to a bench mark as denoted on Sheet 1 of 2 Sheets.

All inside finished surface to inside finished surface dimensions and elevations are shown in feet and tenths of a foot.

SW - Denotes Sidewalk

CEL — Denotes Geiling Elevation

PLANNING ENGINEERING SURVEYING

RECEIPT # 2003086345 / 8 236.00