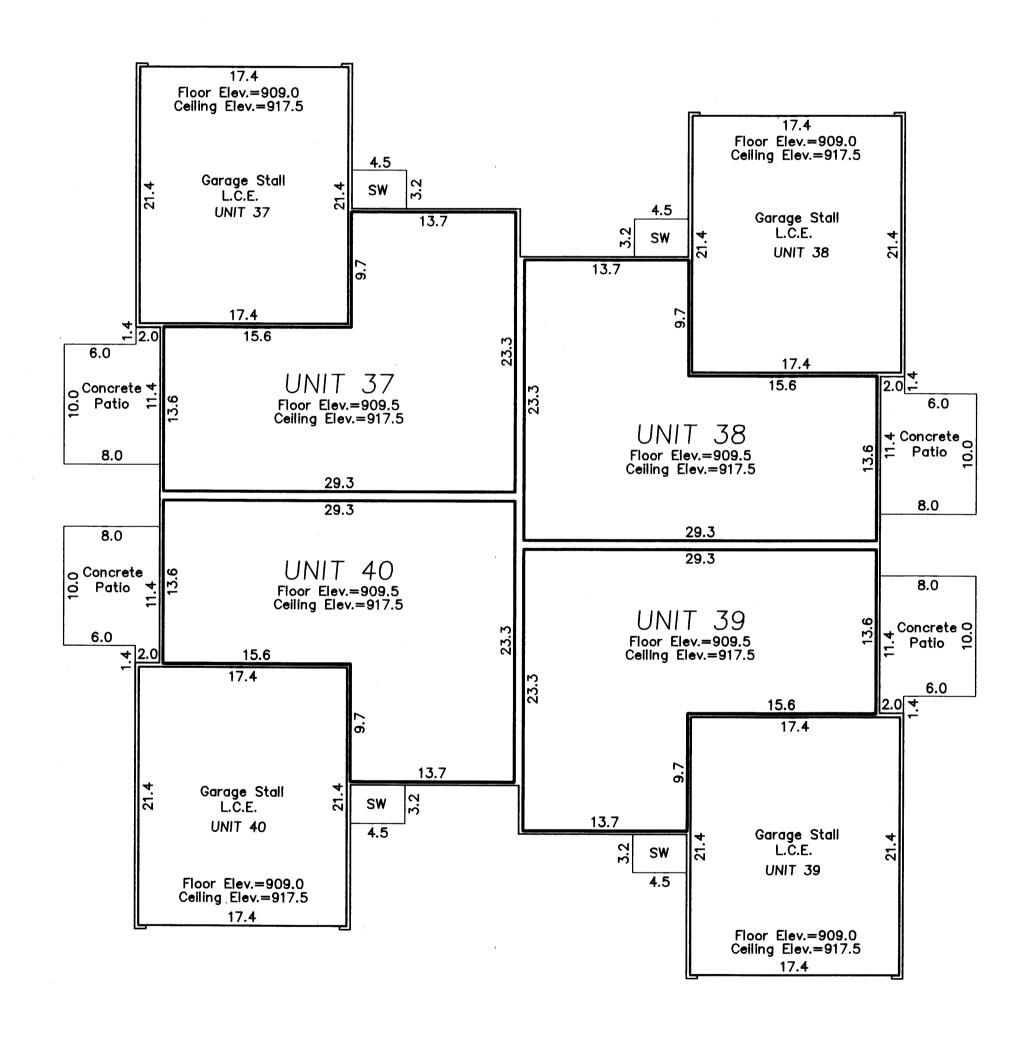

## COLONY PRESERVE COACH HOMES, A CONDOMINIUM FOURTH SUPPLEMENTAL CIC PLAT

CITY OF BLAINE, COUNTY OF ANOKA Sec. 20 and 29, T. 31, R. 23

FIRST FLOOR ( AS-BUILT )

SECOND FLOOR ( AS-BUILT )

N

1 INCH = 8

All Sidewalks, and Patios are LIMITED COMMON ELEMENTS assigned to the UNIT adjoining thereto.

L.C.E. — Denotes Limited Common Element

Elevations shown are referenced to a bench mark as denoted on Sheet 1 of 2 Sheets.

All inside finished surface to inside finished surface dimensions and elevations are shown in feet and tenths of a foot.

SW - Denotes Sidewalk

CEL — Denotes Geiling Elevation

PLANNING ENGINEERING SURVEYING

RECEIPT # 2003086345 / 8 236.00