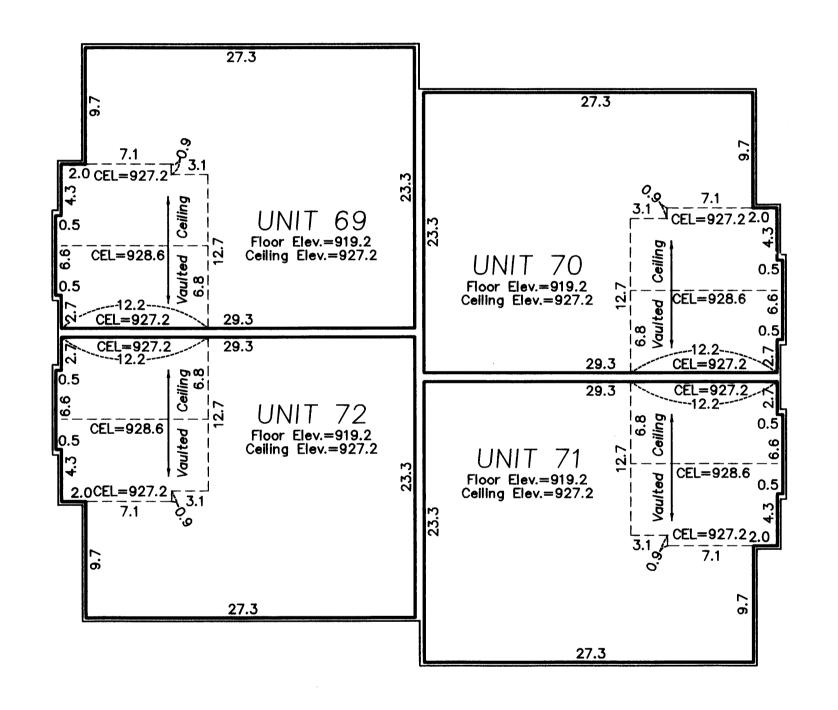

## COLONY PRESERVE COACH HOMES, A CONDOMINIUM SIXTH SUPPLEMENTAL CIC PLAT

CITY OF BLAINE, COUNTY OF ANOKA Sec. 20 and 29, T. 31, R. 23

SECOND FLOOR ( AS-BUILT )

FIRST FLOOR ( AS-BUILT )

N

1 INCH = 8

All Sidewalks, and Patios are LIMITED COMMON ELEMENTS assigned to the UNIT adjoining thereto.

L.C.E. - Denotes Limited Common Element

Elevations shown are referenced to a bench mark as denoted on Sheet 1 of 2 Sheets.

All inside finished surface to inside finished surface dimensions and elevations are shown in feet and tenths of a foot.

SW — Denotes Sidewalk

CEL — Denotes Ceiling Elevation