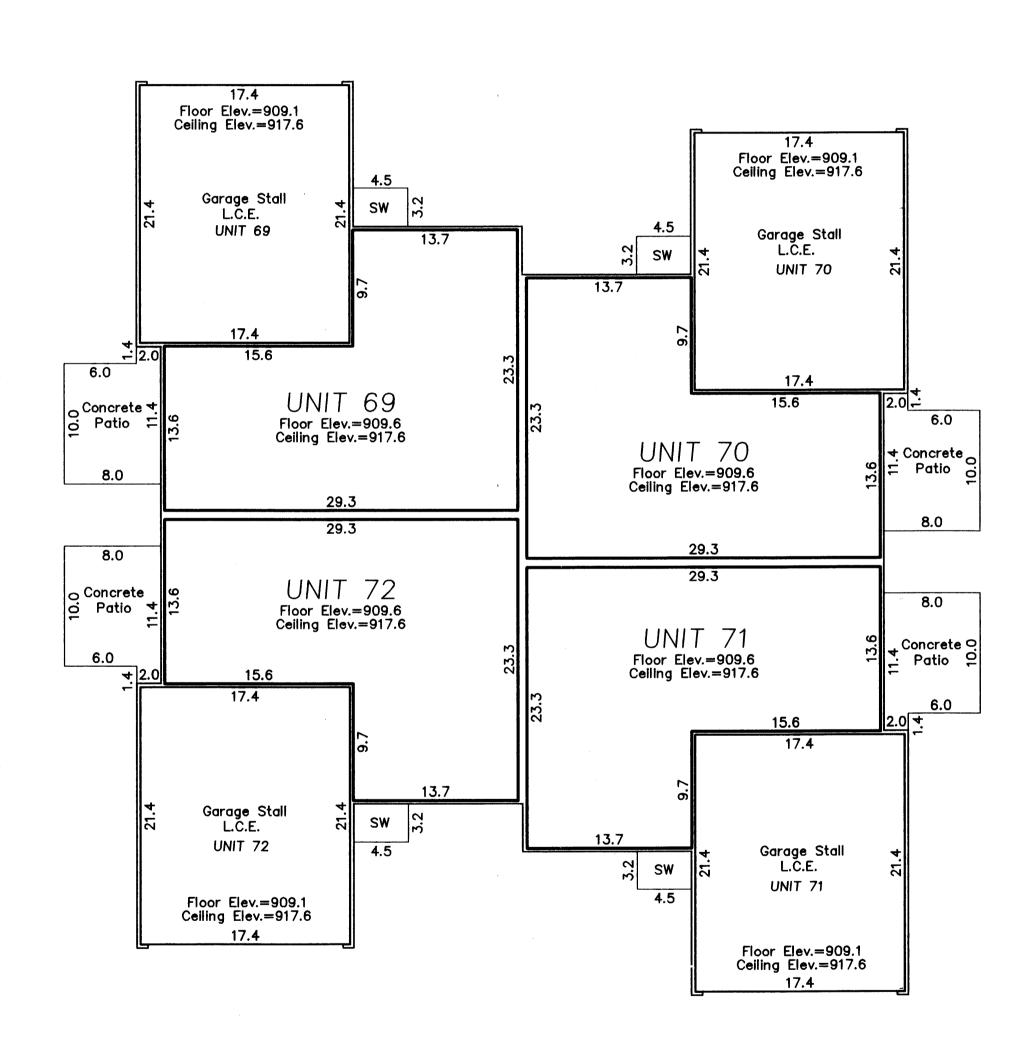

## COLONY PRESERVE COACH HOMES, A CONDOMINIUM SIXTH SUPPLEMENTAL CIC PLAT

CITY OF BLAINE, COUNTY OF ANOKA Sec. 20 and 29, T. 31, R. 23

SECOND FLOOR ( AS-BUILT )

FIRST FLOOR ( AS-BUILT )

N

1 INCH = 8

All Sidewalks, and Patios are LIMITED COMMON ELEMENTS assigned to the UNIT adjoining thereto.

L.C.E. - Denotes Limited Common Element

Elevations shown are referenced to a bench mark as denoted on Sheet 1 of 2 Sheets.

All inside finished surface to inside finished surface dimensions and elevations are shown in feet and tenths of a foot.

SW — Denotes Sidewalk

CEL — Denotes Ceiling Elevation