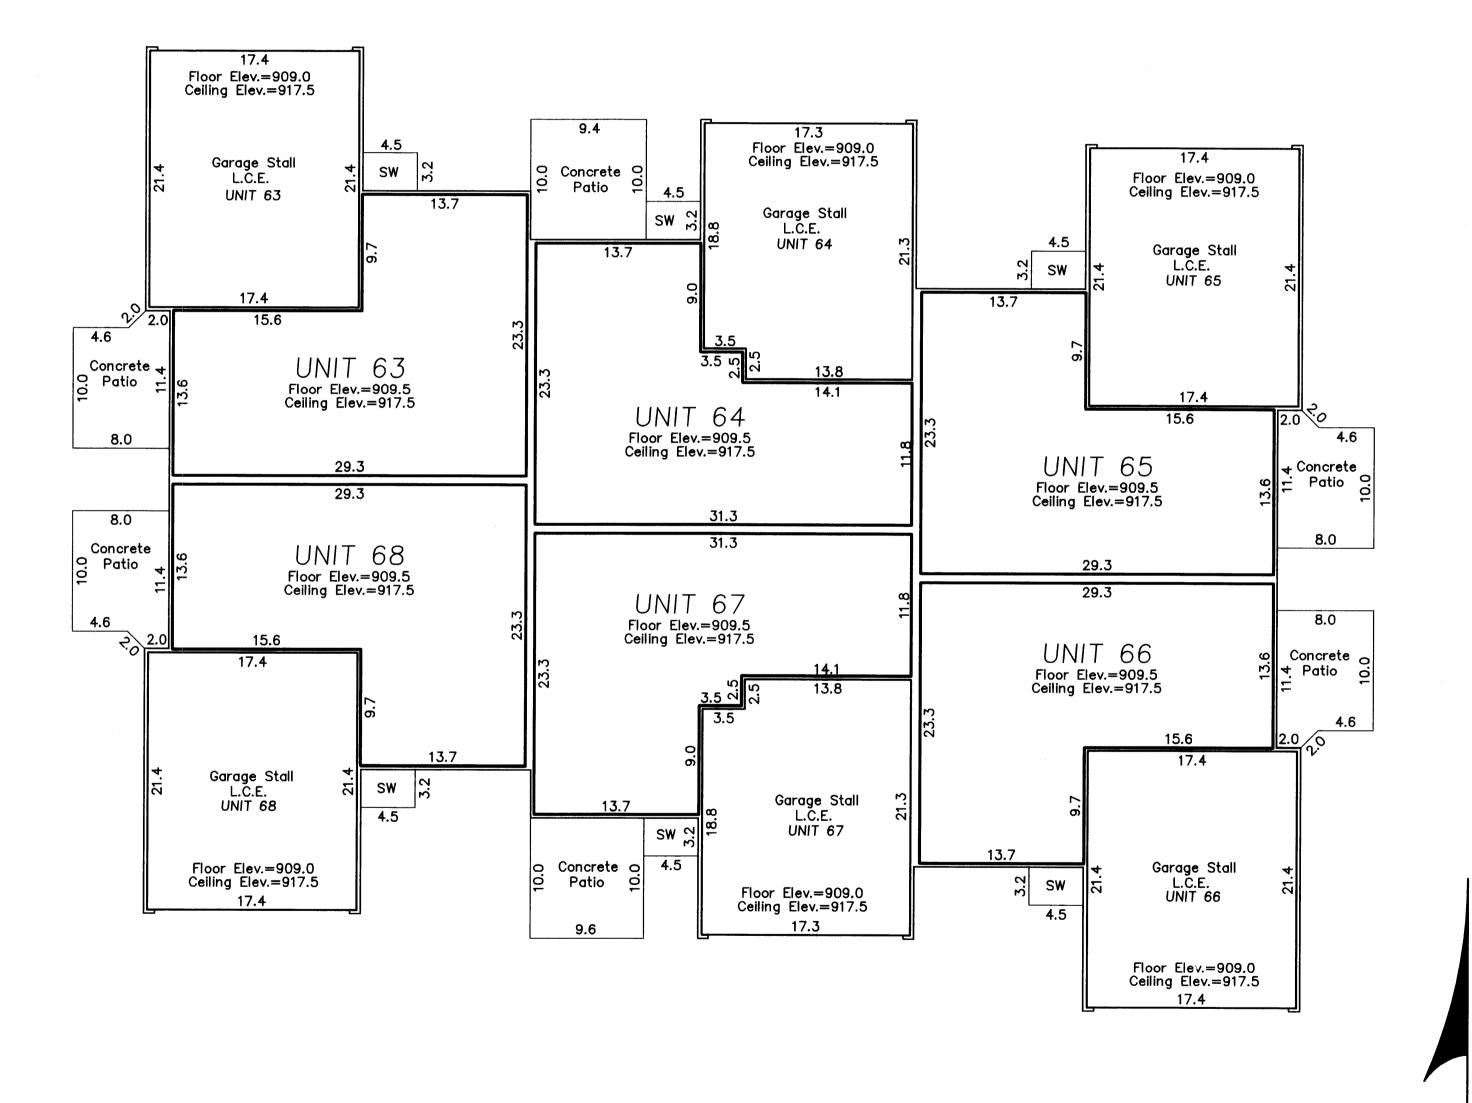

## COLONY PRESERVE COACH HOMES, A CONDOMINIUM SEVENTH SUPPLEMENT CIC PLAT

FIRST FLOOR ( AS-BUILT )

PLANNING ENGINEERING SURVEYING

This SEVENTH SUPPLEMENTAL CIC PLAT is part of the Declaration recorded as

CITY OF BLAINE, COUNTY OF ANOKA Sec. 20 and 29, T. 31, R. 23

All Sidewalks, and Patios are LIMITED COMMON ELEMENTS assigned to the UNIT adjoining thereto.

L.C.E. - Denotes Limited Common Element

Elevations shown are referenced to a bench mark as denoted on Sheet 1 of 3 Sheets.

All inside finished surface to inside finished surface dimensions and elevations are shown in feet and tenths of a foot.

SW - Denotes Sidewalk

OFFICIAL PLAT

Book b of cic Bage 16