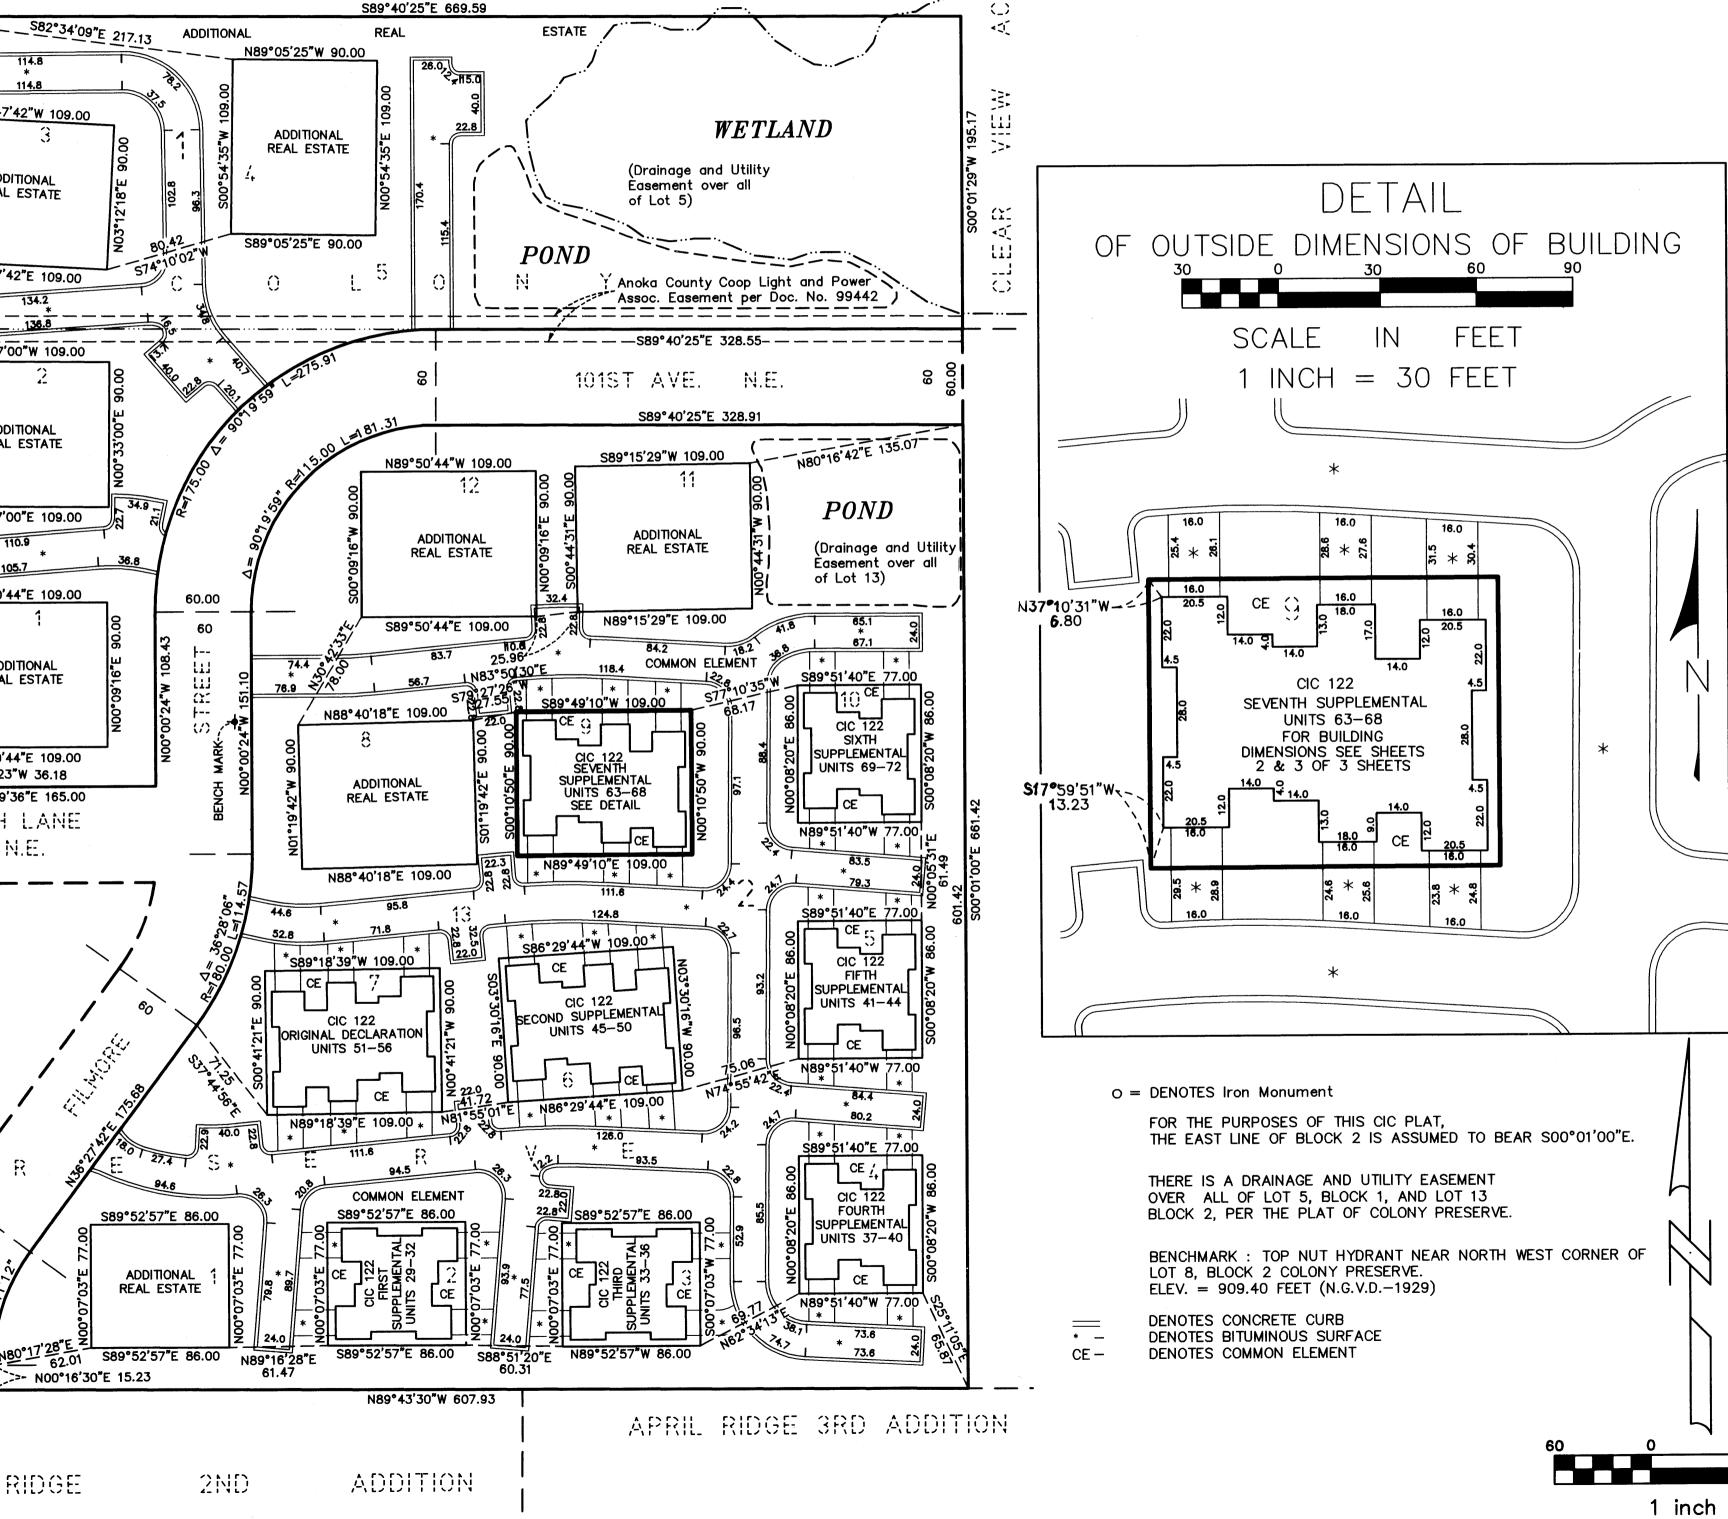

#### OFFICIAL PLAT

OAK

SITE PLAN ( AS-BUILT )

N86°47'42"W 109.00

ADDITIONAL

REAL ESTATE

S86°47'42"E 109.00

N89°27'00"W 109.00

ADDITIONAL **REAL ESTATE** 

S89°27'00"E 109.00

S89°50'44"E 109.00

ADDITIONAL REAL ESTATE

S89°50'44"E 109.00

N89°59'36"E 165.00

S46°01'23"W 36.18

100TH LANE

R=120.00 L=75.79 36.17.7

STREE

Lot 9, Block 2, COLONY PRESERVE, Anoka County, Minnesota.

And the additional real estate that may be subsequently added, described as follows:

Lots 1, 2, 3, 4, and 5, Block 1, and Lots 1, 8, 11, and 12, Block 2, COLONY PRESERVE, Anoka County, Minnesota.