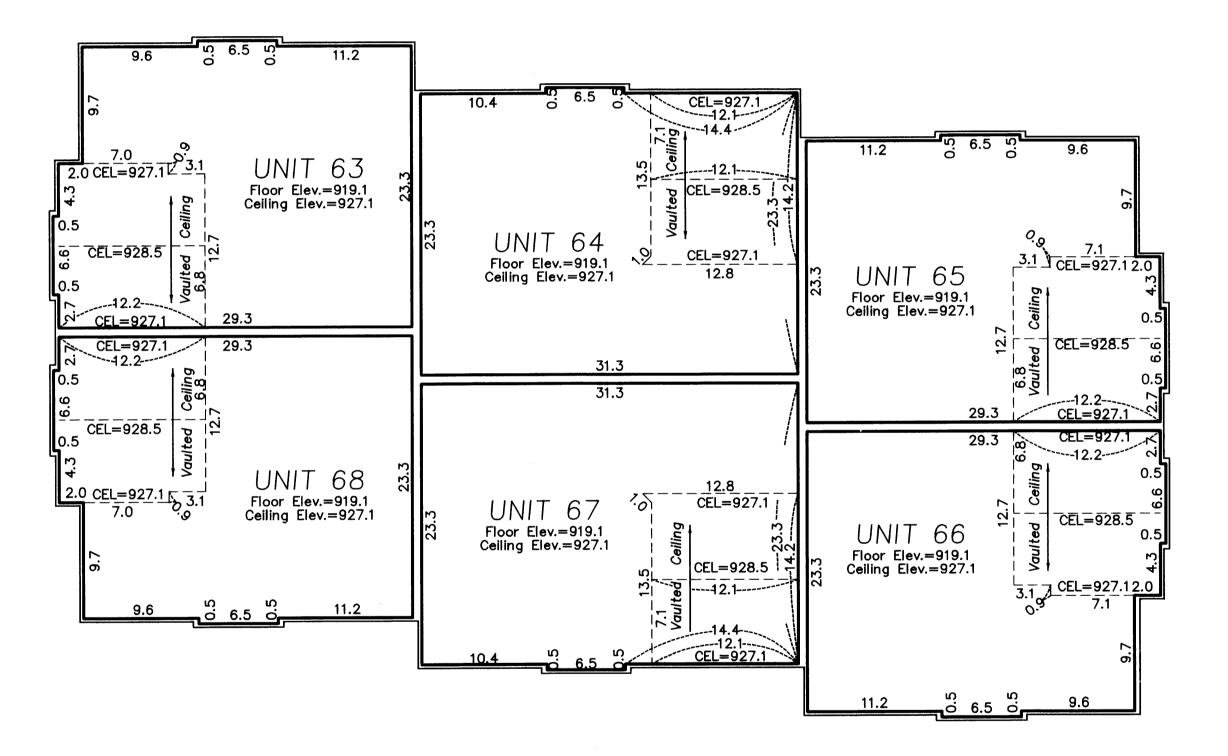

# CIC NUMBER 122 COLONY PRESERVE COACH HOMES, A CONDOMINIUM

CITY OF BLAINE,

This SEVENTH SUPPLEMENTAL CIC PLAT is part of the Declaration recorded as

CTTY OF BLAINE, COUNTY OF ANOKA Sec. 20 and 29, T. 31, R. 23

SECOND FLOOR ( AS-BUILT )

SEVENTH SUPPLEMENT CIC PLAT

Elevations shown are referenced to a bench mark as denoted on Sheet 1 of 3 Sheets.

All inside finished surface to inside finished surface dimensions and elevations are shown in feet and tenths of a foot.

CEL — Denotes Ceiling Elevation