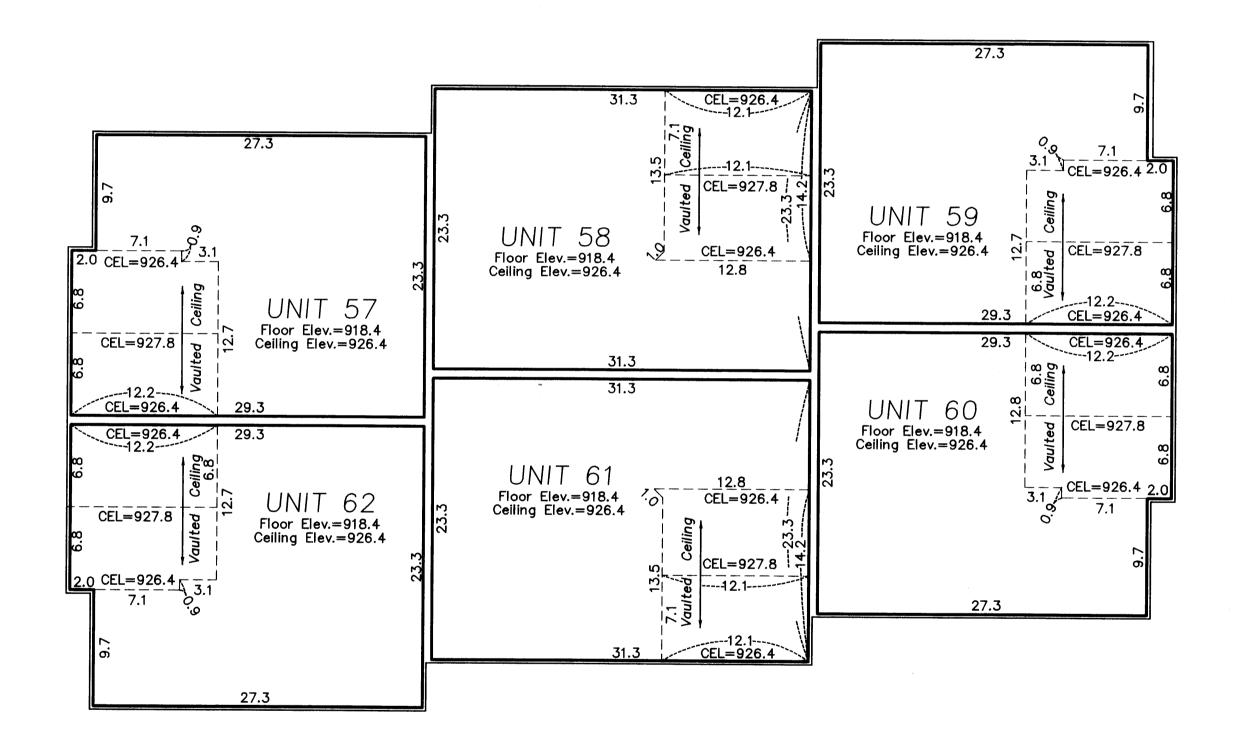

## **CIC NUMBER 122 COLONY PRESERVE COACH HOMES, A CONDOMINIUM** EIGHTH SUPPLEMENT CIC PLAT

SECOND FLOOR ( AS-BUILT )

| 9 | Page | เเ |
|---|------|----|
|---|------|----|

| This EIGHTH SUPPLEMENTAL CIC PLAT is part of the Declaration recorded as |                                       |  |  |
|--------------------------------------------------------------------------|---------------------------------------|--|--|
| Document No. <b>1851075</b>                                              | _                                     |  |  |
| on this day of                                                           | , 200 <u>3</u> .                      |  |  |
|                                                                          | · · · · · · · · · · · · · · · · · · · |  |  |

CITY OF BLAINE, COUNTY OF ANOKA Sec. 20 and 29, T. 31, R. 23

Elevations shown are referenced to a bench mark as denoted on Sheet 1 of 3 Sheets.

All inside finished surface to inside finished surface dimensions and elevations are shown in feet and tenths of a foot. CEL – Denotes Ceiling Elevation

## SHEET 3 OF 3 SHEETS