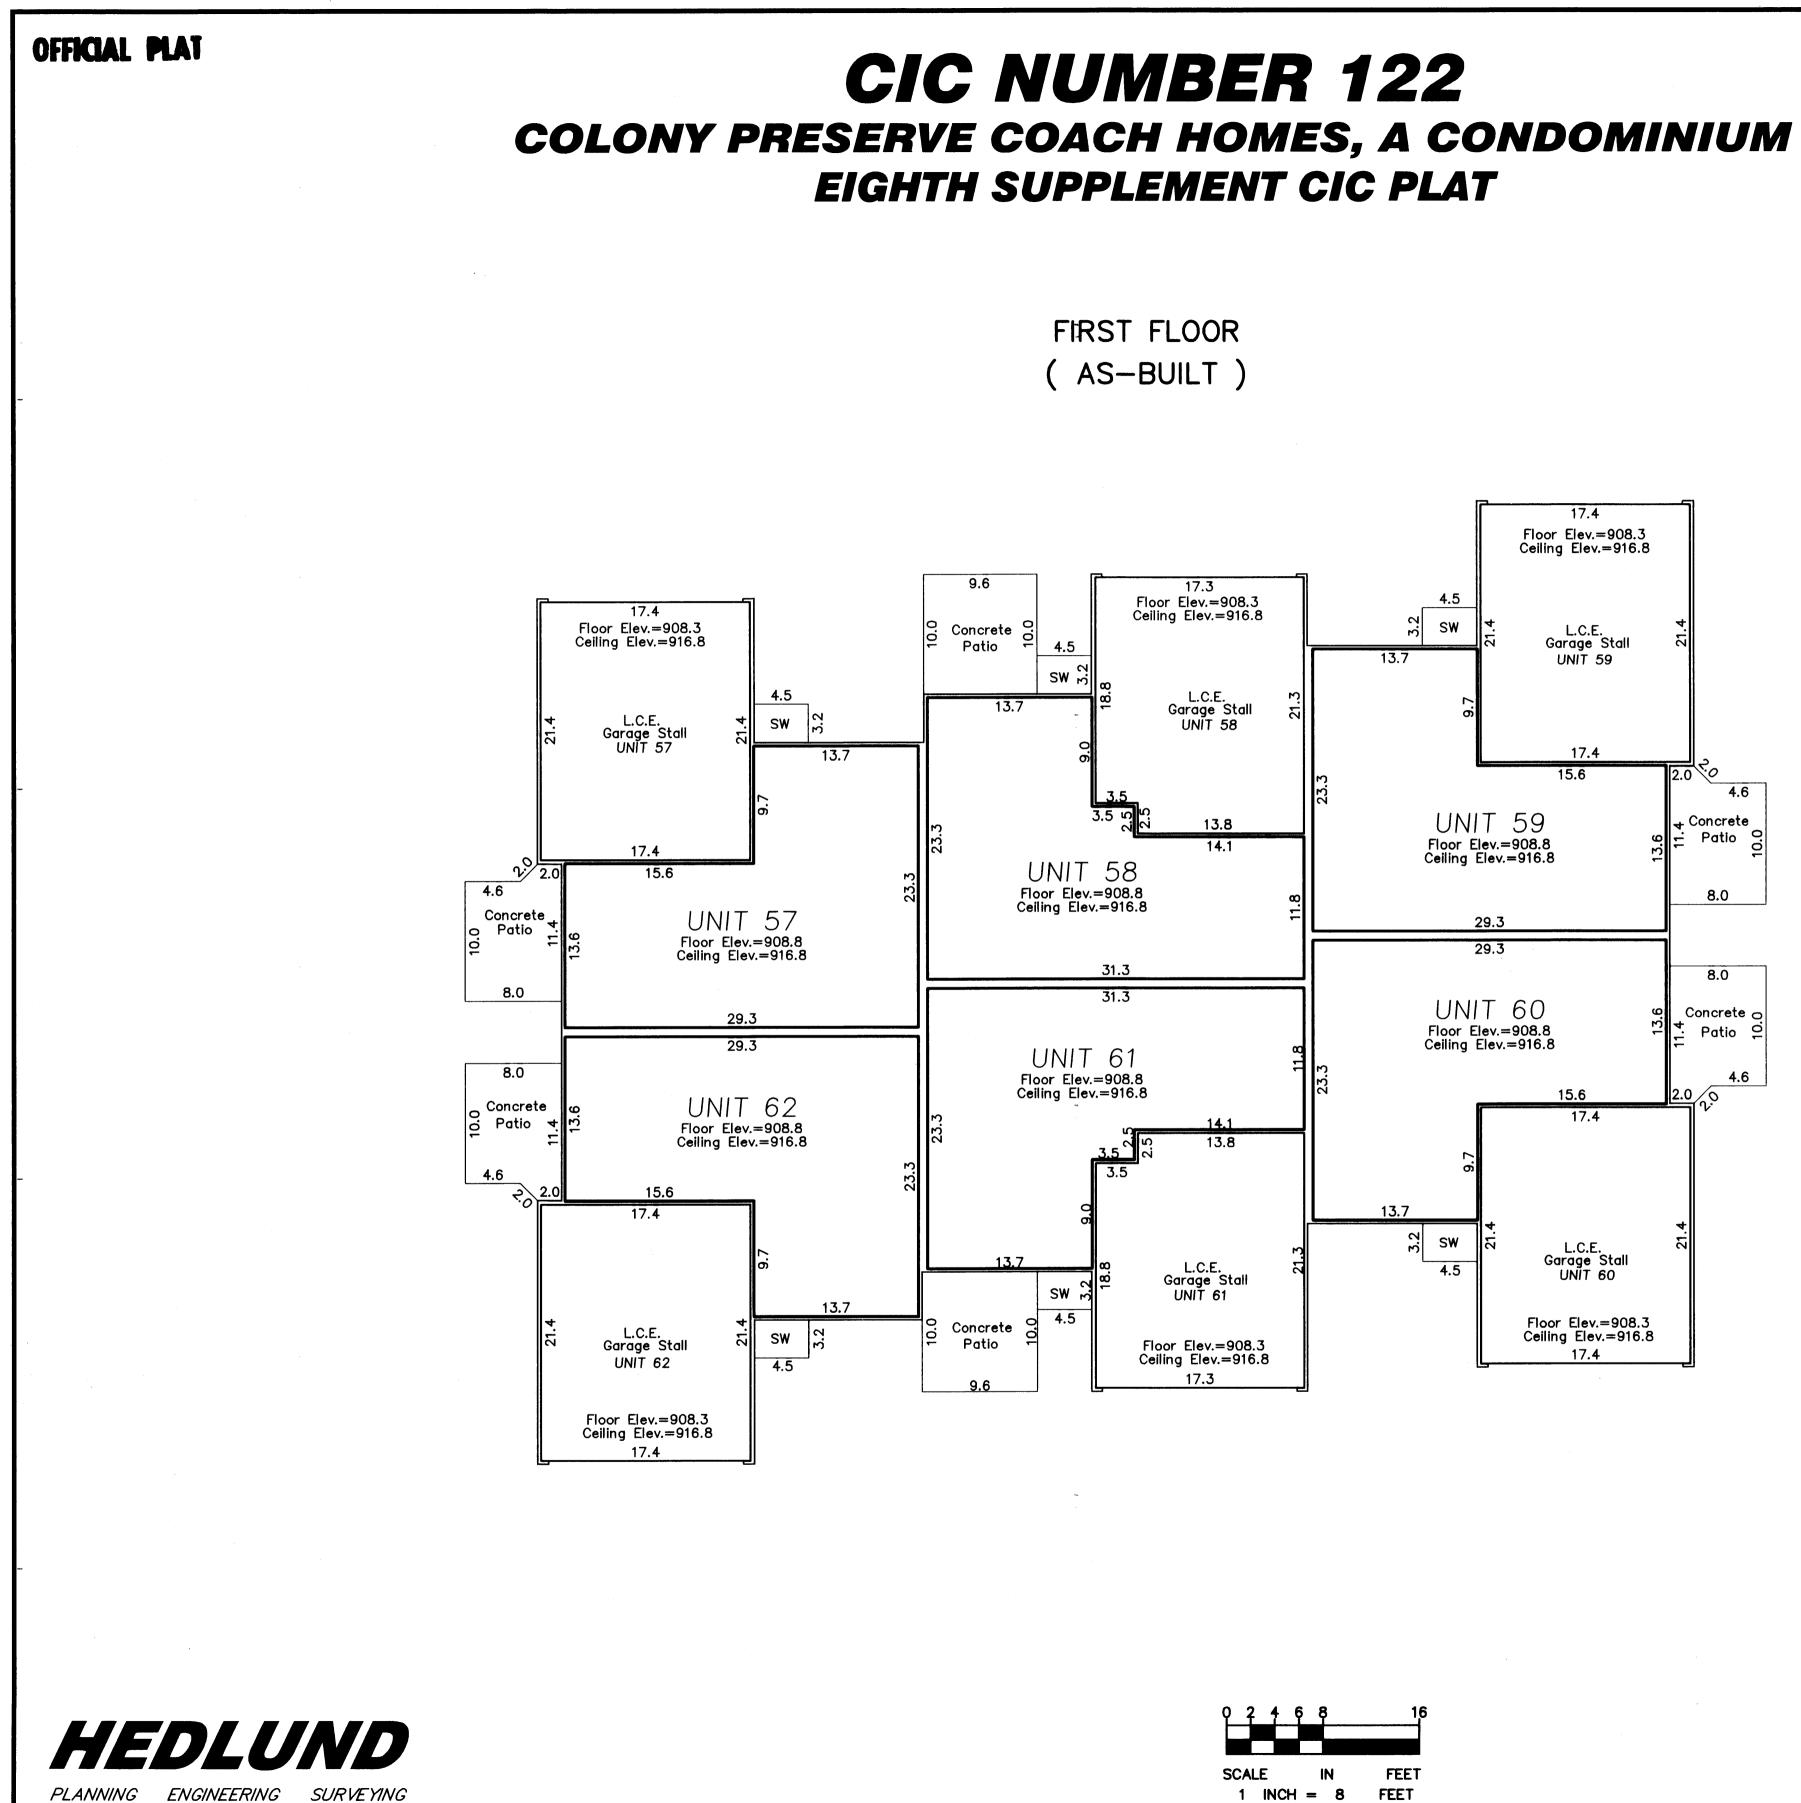

Book bof Cic Page II

 $\Lambda 7$ 

-

All Sidewalks, and Patios are LIMITED COMMON ELEMENTS assigned to the UNIT adjoining thereto. L.C.E. – Denotes Limited Common Element Elevations shown are referenced to a bench mark as denoted on Sheet 1 of 3 Sheets. All inside finished surface to inside finished surface dimensions and elevations are shown in feet and tenths of a foot. SW — Denotes Sidewalk

## SHEET 2 OF 3 SHEETS

\*0

OFFICIAL PLAT

Book 6 OF CIG