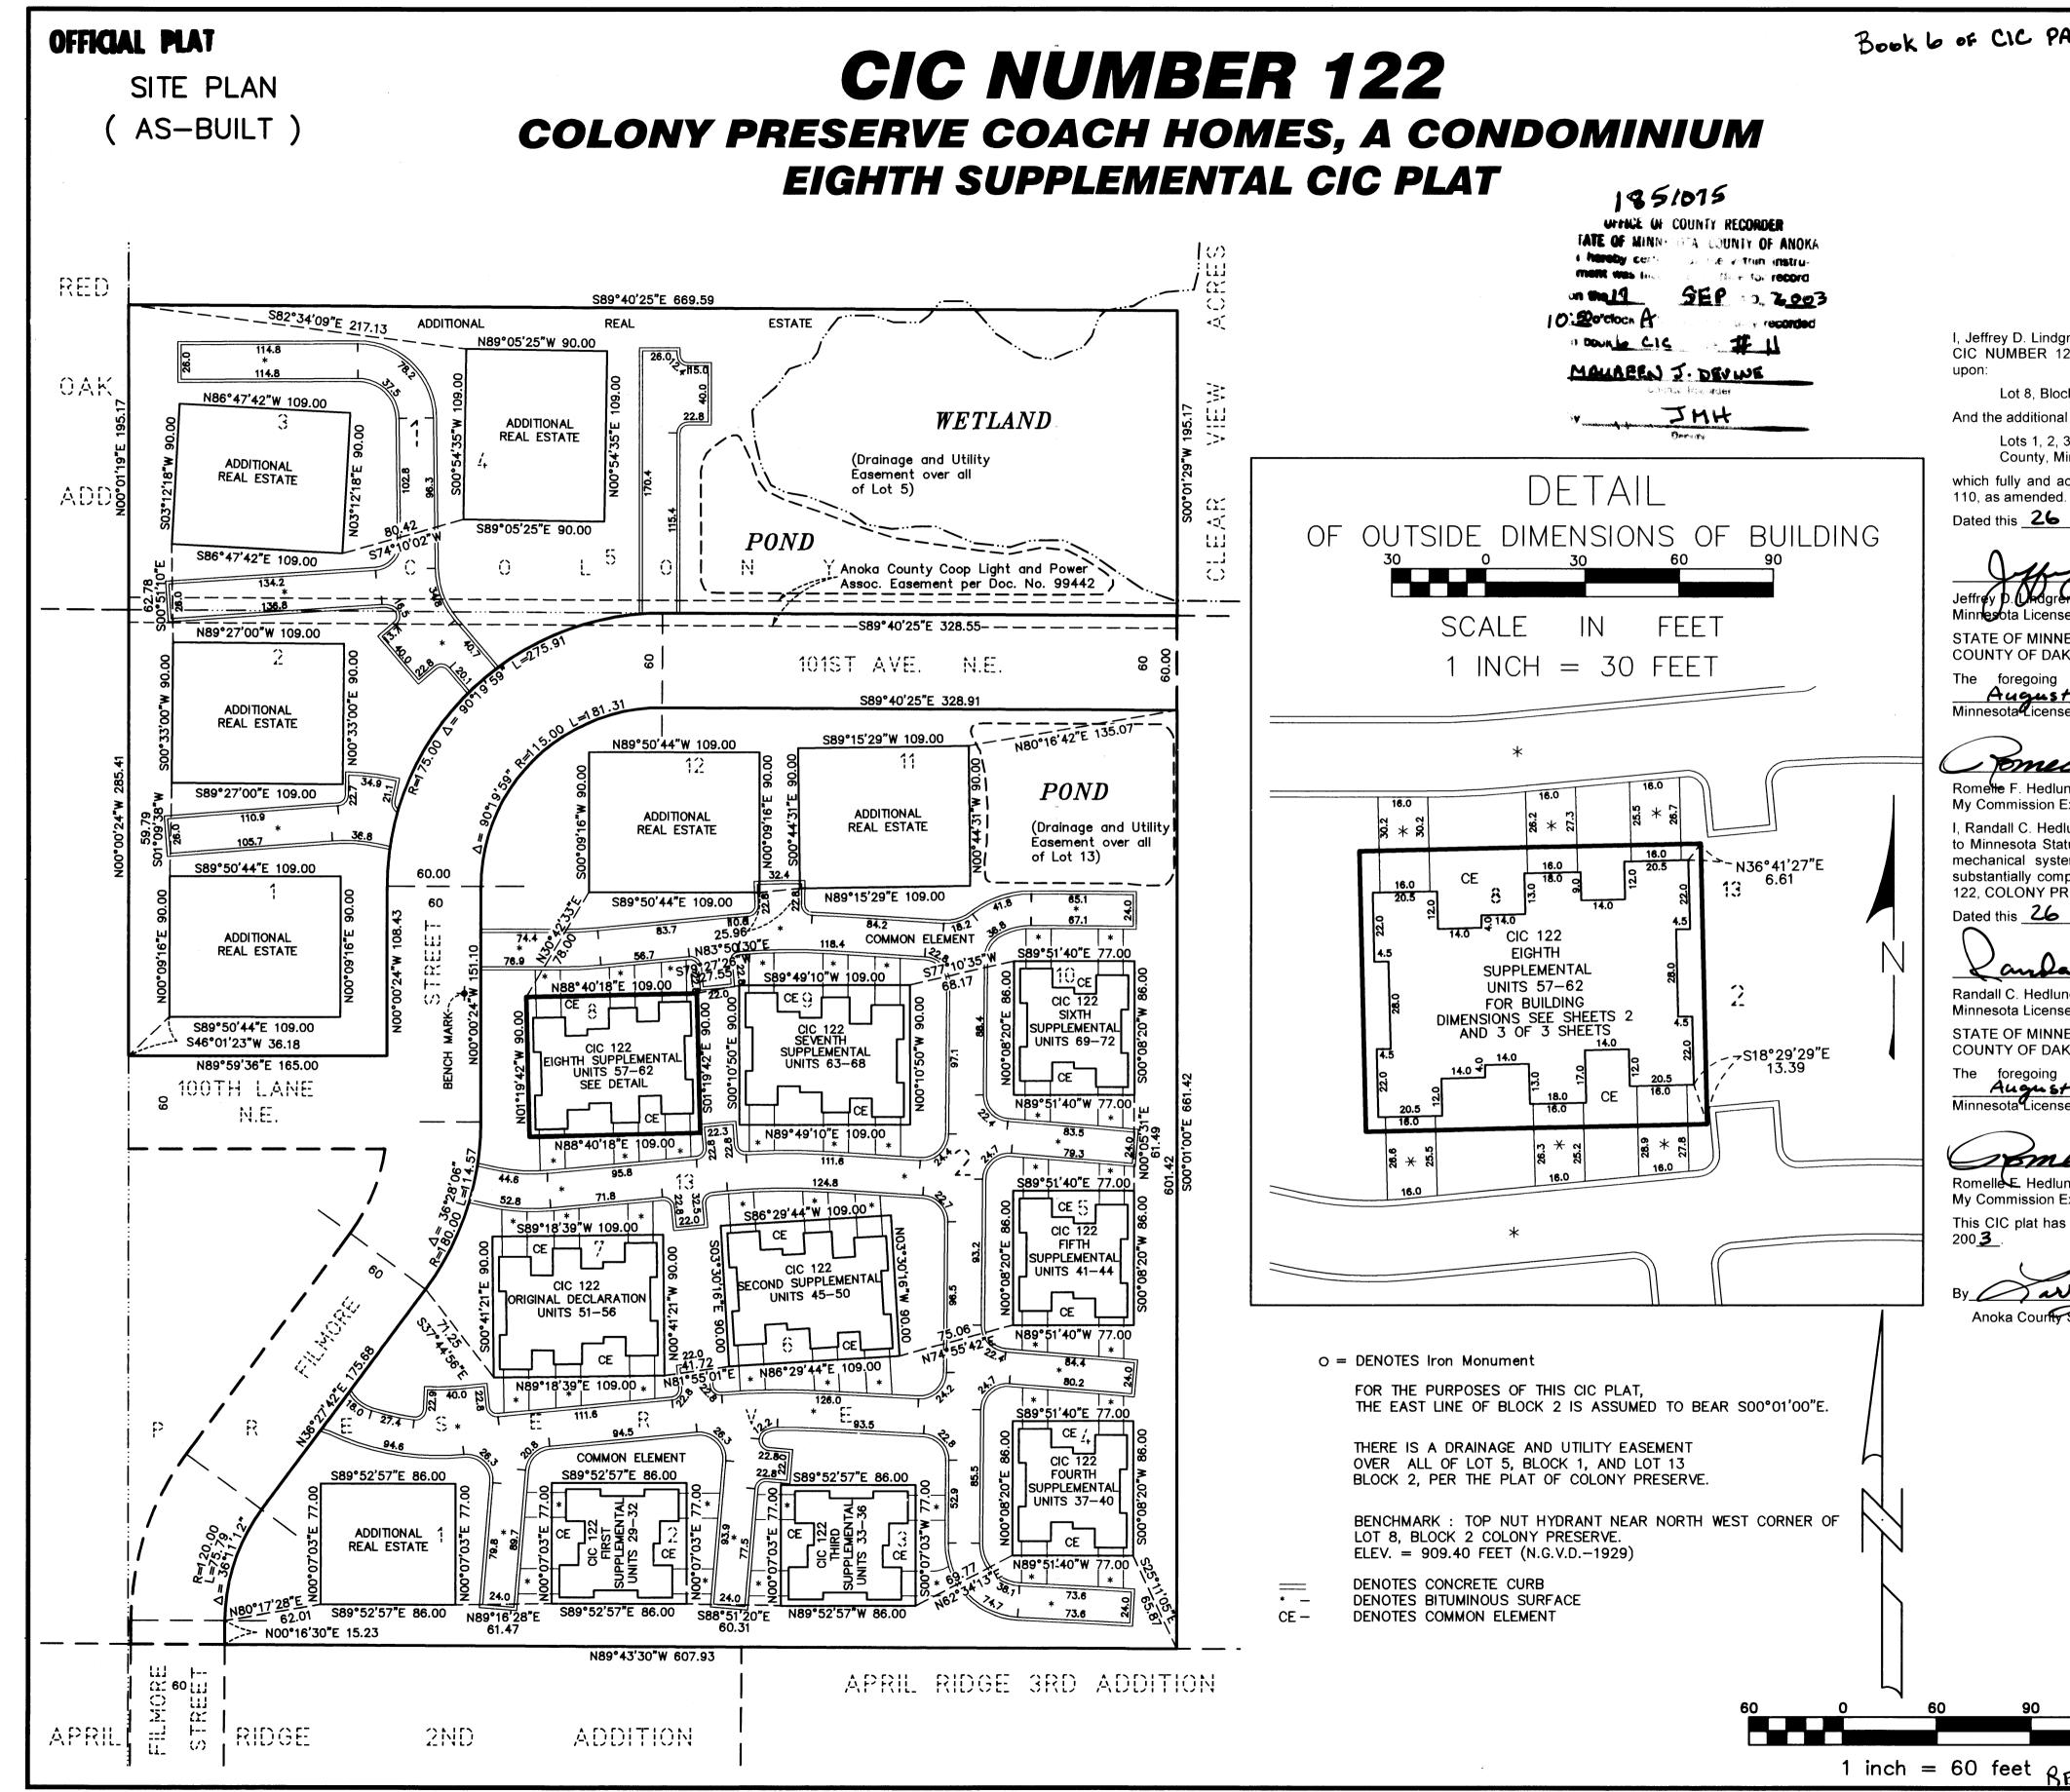

Book 6 of CIC PAGEIL This EIGHTH SUPPLEMENTAL CIC PLAT is part of the Declaration recorded as Document No. 1861075 on this <u>11</u> day of <u>SEP</u>, 200<u>3</u>. CITY OF BLAINE, COUNTY OF ANOKA Sec. 20 and 29, T. 31, R. 23 I, Jeffrey D. Lindgren, hereby certify that I have prepared this EIGHTH SUPPLEMENTAL CIC plat of CIC NUMBER 122, COLONY PRESERVE COACH HOMES, A CONDOMINIUM, being located Lot 8, Block 2, COLONY PRESERVE, Anoka County, Minnesota And the additional real estate that may be subsequently added, described as follows: Lots 1, 2, 3, 4, and 5, Block 1, and Lots 1, 11, and 12, Block 2, COLONY PRESERVE, Anoka County, Minnesota which fully and accurately depicts all information required by Minnesota Statutes Section 515B.2 Dated this 26 day of August , 200 **3** Minnesota License No. 14376 STATE OF MINNESOTA COUNTY OF DAKOTA The foregoing certificate was acknowledged before me this <u>26</u> day of <u>August</u>, 200<u>3</u>, by Jeffrey D. Lindgren, a licensed professional land surveyor, Minnesota License No. 14376. ROMELLE F. HEDLUNU  $( \mathbf{S} )$ NOTARY PUBLIC - MINNESUTA My Commission Expires Jan. 31, 2005 Romette F. Hedlund, Notary Public, Minnesota My Commission Expires 1-31-2005 I. Randall C. Hedlund, a licensed professional engineer licensed in the State of Minnesota, pursuant to Minnesota Statutes Section 515B.2-101(c), do hereby certify that all structural components and mechanical systems of all buildings containing or comprising any units hereby created are substantially completed consistent with the EIGHTH SUPPLEMENTAL CIC Plat for CIC NUMBER 122, COLONY PRESERVE COACH HOMES, A CONDOMINIUM Dated this 26 day of August Randall C. Hedlund, Licensed Professional Enginee Minnesota License No. 19576 STATE OF MINNESOTA COUNTY OF DAKOTA The foregoing certificate was acknowledged before me this 26 day of Minnesota License No. 19576. \_\_\_\_, 200<u>3</u>, by Randall C. Hedlund, a licensed professional engineer ROMELLE F. HEDLUND NOTARY PUBLIC - MINNESOTA My Commission Expires Jan. 31 2005 Romelle E. Hedlund, Notary Public, Minnesota My Commission Expires 1-31-2005 This CIC plat has been checked and approved this 16<sup>TH</sup> day of SEPTEMBER Anoka County Surveyor I HEREBY CERTIFY THAT THE CURRENT AND DELINQUENT TAXES ON THE LANDS DESCRIBE WITHIN ARE PAID AND THE TRANSPER IS ENTERED PROPERTY TAX ADMINISTRATOR -Culur DEPUTY PROPERTY TAX ADMINISTRATOR HEDLUND PLANNING ENGINEERING SURVEYING 1 inch = 60 feet RECEIPT # 2003128154 /  $\frac{4}{291,00}$ SHEET 1 OF 3 SHEETS