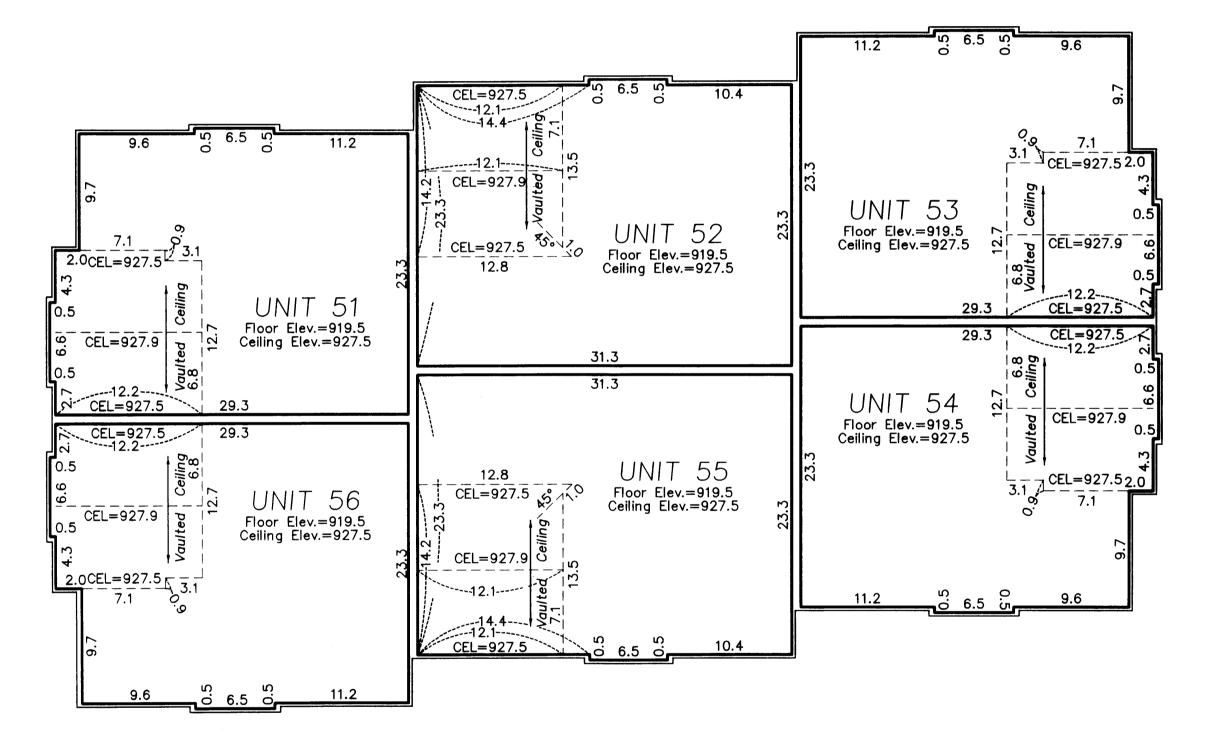

## CIC NUMBER 122 COLONY PRESERVE COACH HOMES, A CONDOMINIUM CIC PLAT

SECOND FLOOR ( AS-BUILT )

Book 5 of CAC Page 35 CITY OF BLAINE, COUNTY OF ANOKA Sec. 20 and 29, T. 31, R. 23

Elevations shown are referenced to a bench mark as denoted on Sheet 1 of 3 Sheets.

All inside finished surface to inside finished surface dimensions and elevations are shown in feet and tenths of a foot.

CEL — Denotes Ceiling Elevation