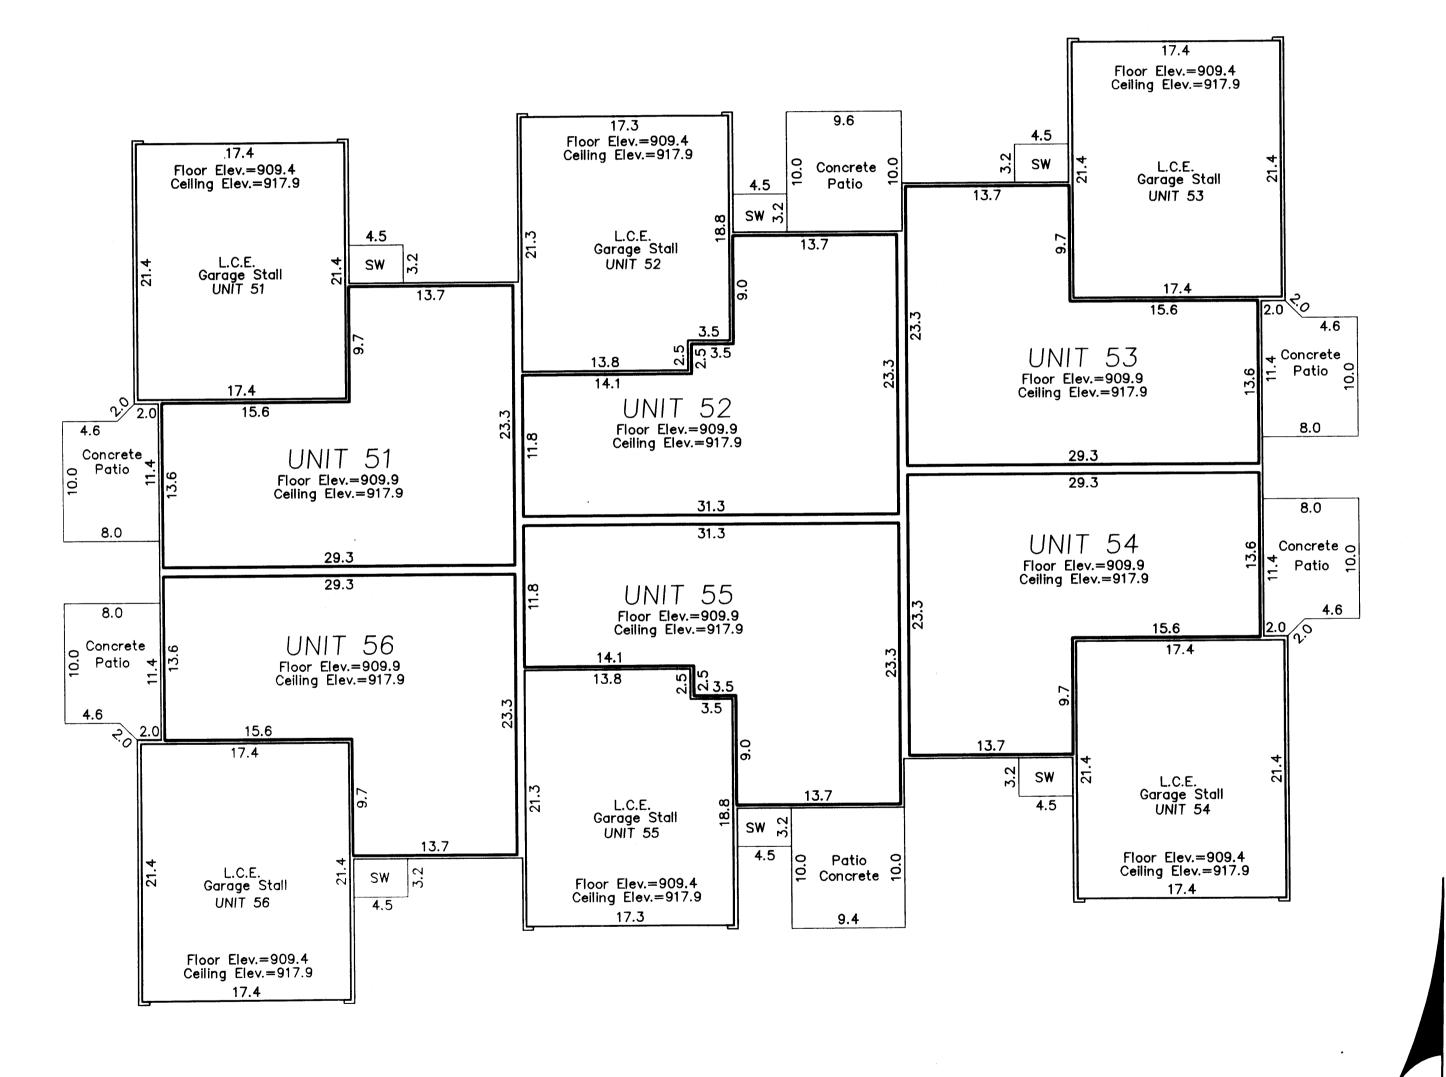

Book 5 of the Page 35 CITY OF BLAINE, COUNTY OF ANOKA Sec. 20 and 29, T. 31, R. 23

All Sidewalks, and Patios are LIMITED COMMON ELEMENTS assigned to the UNIT adjoining thereto.

L.C.E. — Denotes Limited Common Element

Elevations shown are referenced to a bench mark as denoted on Sheet 1 of 3 Sheets.

All inside finished surface to inside finished surface dimensions and elevations are shown in feet and tenths of a foot.

SW — Denotes Sidewalk

OFFICIAL PLAT