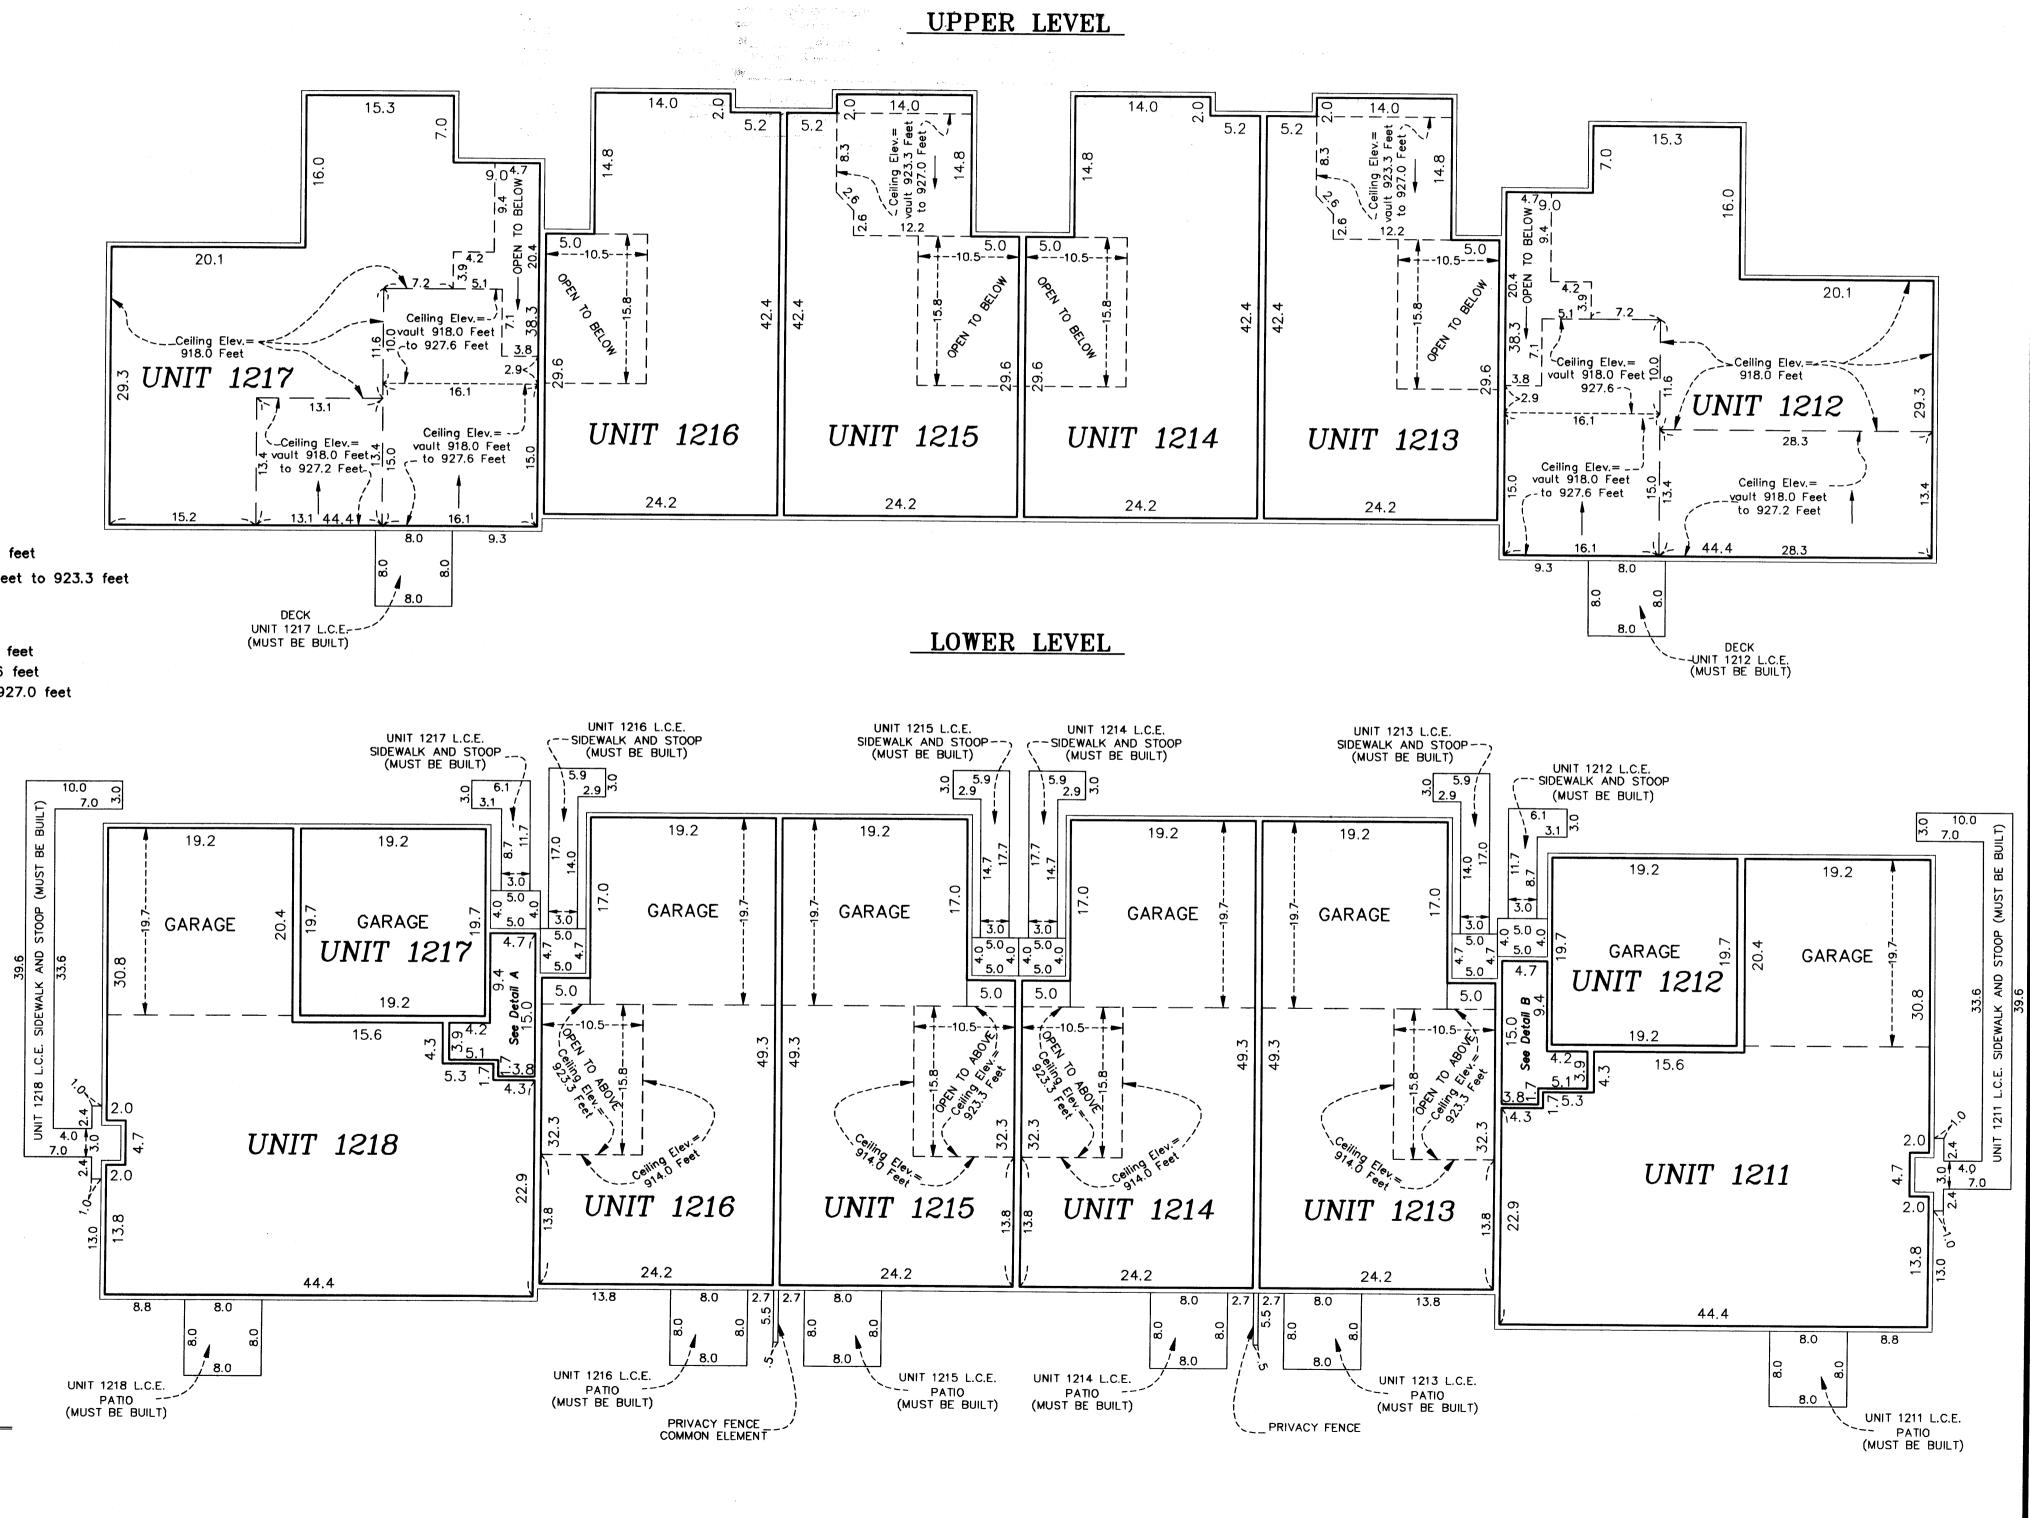

## UNIT DETAIL (AS-BUILT)

### Lower Level Elevations

Units 1211, 1212, 1213, 1214, 1215, 1216, 1217, and 1218 garage floor elevation = 904.3 feet Units 1211, 1212, 1213, 1214, 1215, 1216, 1217, and 1218 garage ceiling elevation = 916.3 feet Units 1211, 1212, 1213, 1214, 1215, 1216, 1217, and 1218 lower level floor elevation = 907.3 feet Units 1211 and 1218 lower level ceiling elevation = 914.0 feet

### <u>Upper Level Elevations</u>

Units 1212, 1213, 1214, 1215, 1216, and 1217 upper level floor elevation = 915.2 feet Units 1212 and 1217 upper level ceiling elevation varies from 918.0 feet to 927.6 feet Units 1213 and 1215 upper level ceiling elevation varies from = 923.3 feet and 927.0 feet Units 1214 and 1216 upper level celing elevation= 923.3 feet

Elevations are referred to a benchmark as noted on the site plan on Sheet 1 of 4 Sheets and are shown in feet and tenths of a foot.

L.C.E. = Limited Common Element

Interior dimensions shown are measured to the unfinished surface of the walls, floors and ceiling.