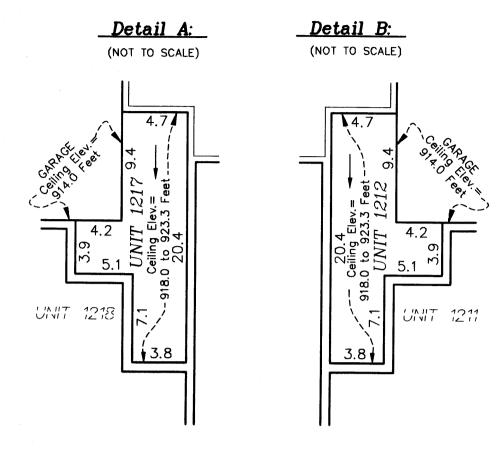

### Lower Level Elevations

Units 1211, 1212, 1213, 1214, 1215, 1216, 1217, and 1218 garage floor elevation = 904.3 feet Units 1211, 1212, 1213, 1214, 1215, 1216, 1217, and 1218 garage ceiling elevation = 916.3 feet Units 1211, 1212, 1213, 1214, 1215, 1216, 1217, and 1218 lower level floor elevation = 907.3 feet Units 1211 and 1218 lower level ceiling elevation = 914.0 feet

### <u>Upper Level Elevations</u>

Units 1212, 1213, 1214, 1215, 1216, and 1217 upper level floor elevation = 915.2 feet Units 1212 and 1217 upper level ceiling elevation varies from 918.0 feet to 927.6 feet Units 1213 and 1215 upper level ceiling elevation varies from = 923.3 feet and 927.0 feet Units 1214 and 1216 upper level celing elevation= 923.3 feet

Elevations are referred to a benchmark as noted on the site plan on Sheet 1 of 4 Sheets and are shown in feet and tenths of a foot.

L.C.E. = Limited Common Element

Interior dimensions shown are measured to the unfinished surface of the walls, floors and ceiling.