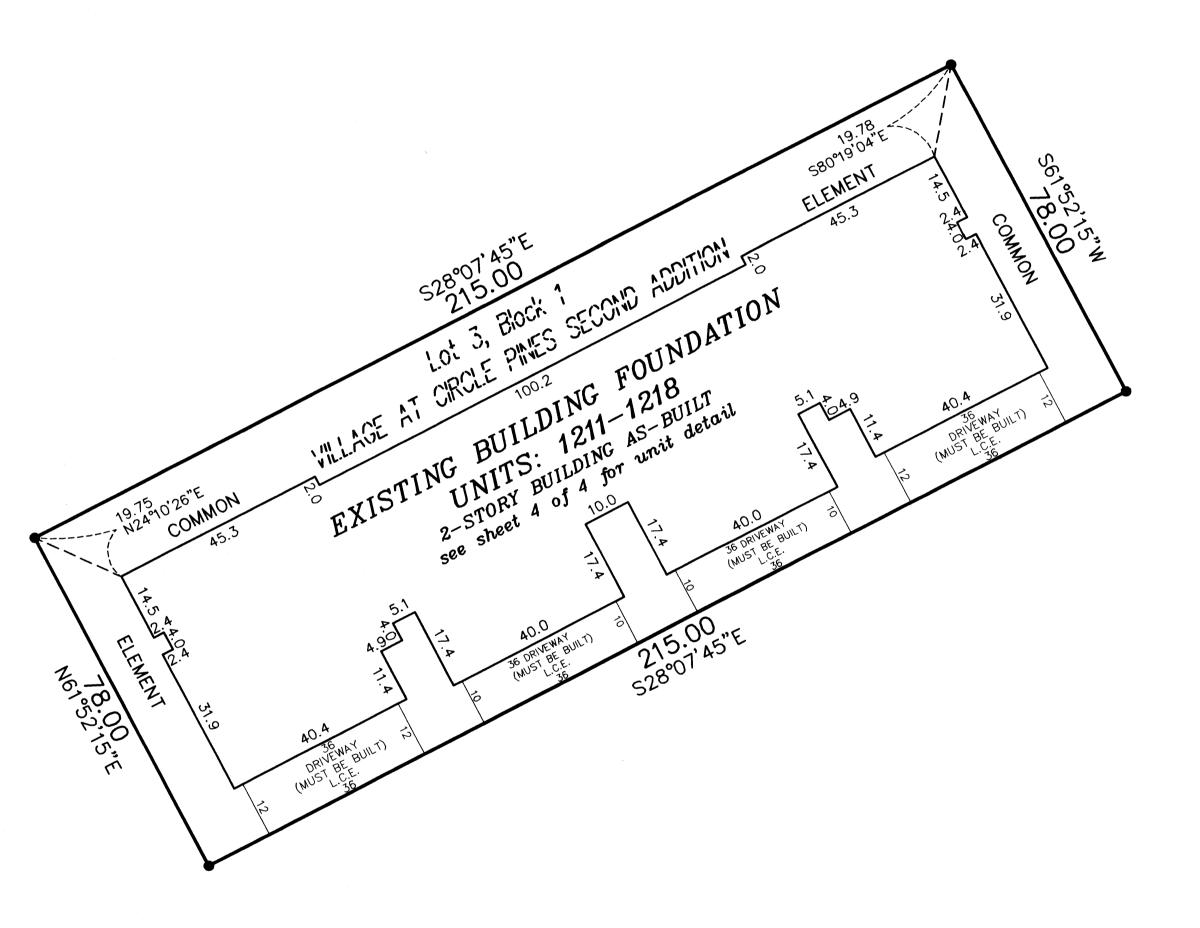

## UNIT DETAIL (AS-BUILT)

# COMMON INTEREST COMMUNITY NUMBER 125 VILLAGE AT CIRCLE PINES, A CONDOMINIUM THIRD SUPPLEMENTAL CIC PLAT

Elevations are referred to a benchmark as noted on the site plan on Sheet 1 of 4 Sheets and are shown in feet and tenths of a foot.

L.C.E. = Limited Common Element

Interior dimensions shown are measured to the unfinished surface of the walls, floors and ceiling.