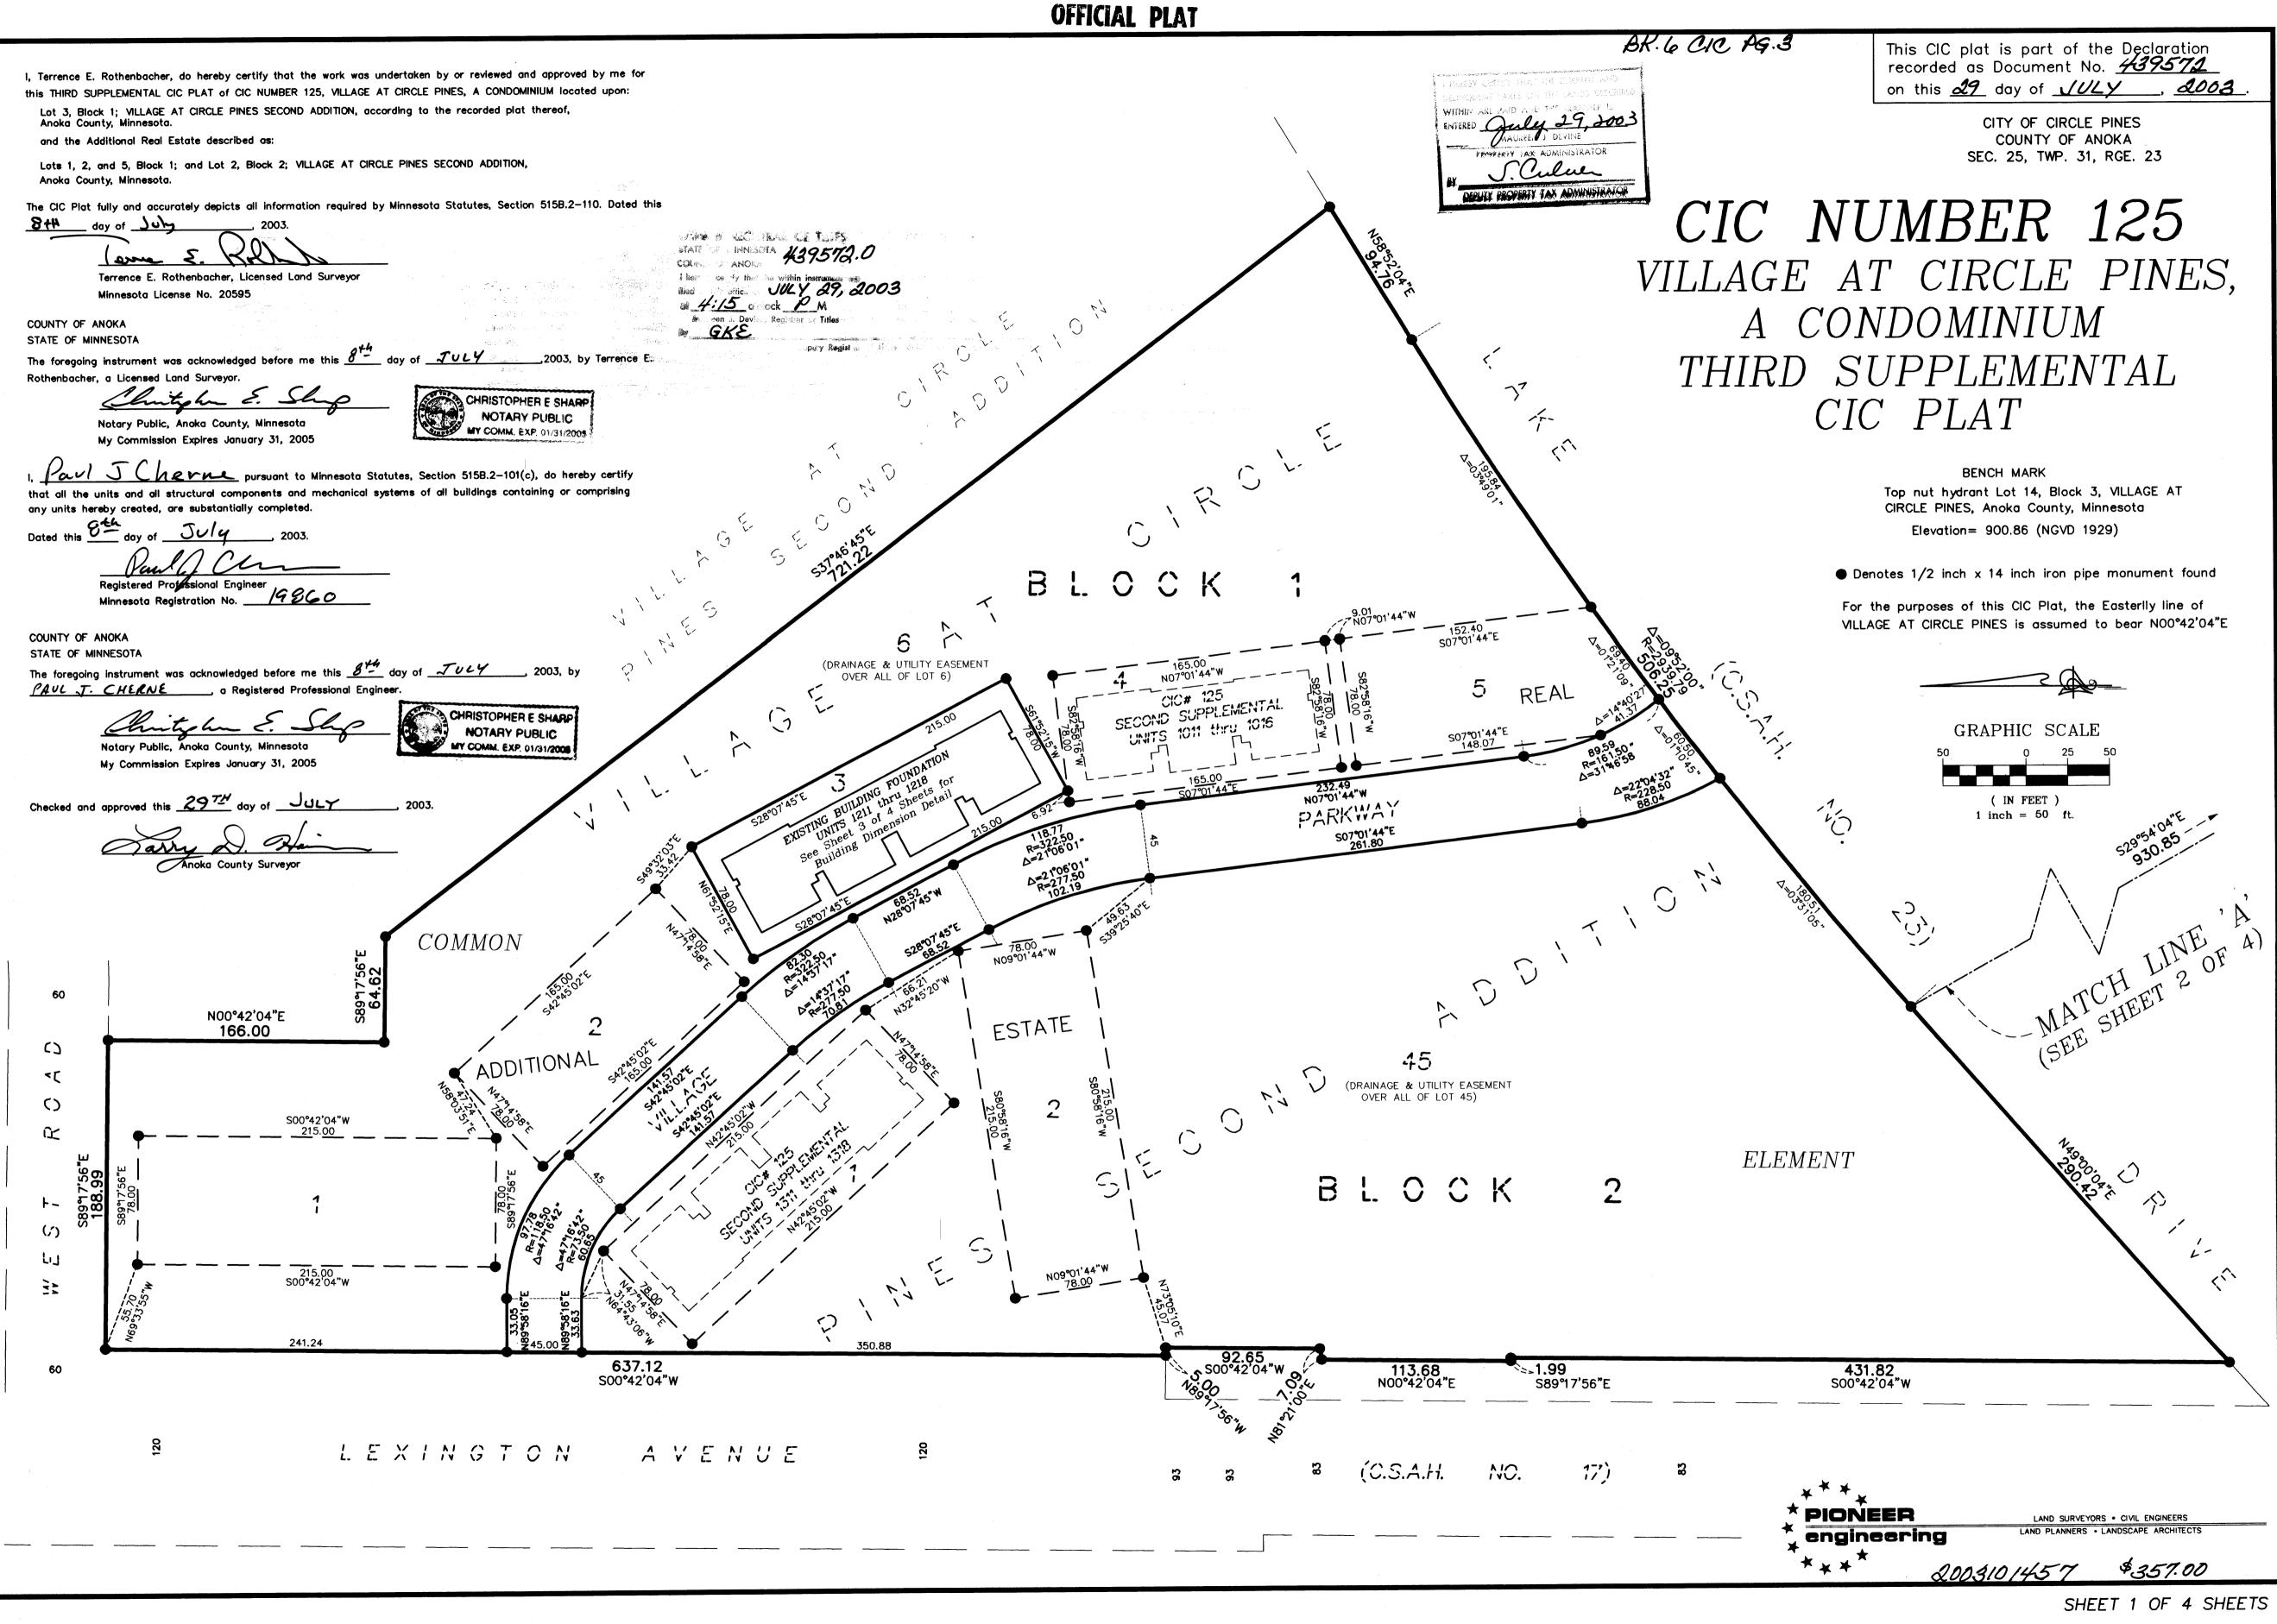

1. Terrence E. Rothenbacher, do hereby certify that the work was undertaken by or reviewed and approved by me fo this THIRD SUPPLEMENTAL CIC PLAT of CIC NUMBER 125, VILLAGE AT CIRCLE PINES, A CONDOMINIUM located upon

JULY

NOTARY PUBLIC MY COMM. EXP. 01/31/2005

Registered Professional Engineer

\_, 2003, by PAUL T. CHERNE, a Registered Professional Enginee

SITE PLAN (AS BUILT)

Denotes Monument Found

For the purposes of this CIC Plat, the Easterlly line of VILLAGE AT CIRCLE PINES is assumed to bear N00°42'04"E

BK.6 CIC PG.3

COMMON INTEREST COMMUNITY NUMBER 125 VILLAGE AT CIRCLE PINES, A CONDOMINIUM THIRD SUPPLEMENTAL CIC PLAT

GRAPHIC SCALE 10 20 ( IN FEET ) 1 inch = 20 ft.

.

# C.R. DOC. NO. <u>439572</u>

CITY OF CIRCLE PINES COUNTY OF ANOKA SEC. 25, TWP. 31, RGE. 23

PIONEER engineering \*\*\*

LAND SURVEYORS . CIVIL ENGINEERS LAND PLANNERS . LANDSCAPE ARCHITECTS

SHEET 3 OF 4 SHEETS