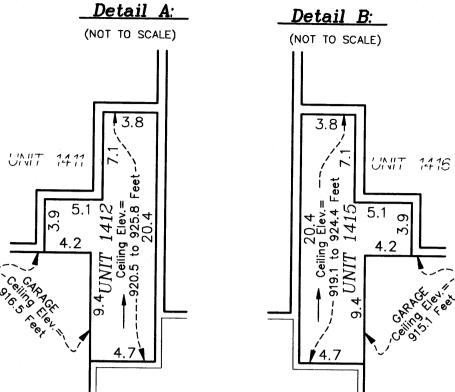

### Lower Level Elevations

Units 1411 and 1412 garage floor elevation = 906.8 feet Units 1411 and 1412 garage ceiling elevation = 916.5 feet Units 1411 and 1412 lower level floor elevation = 907.5 feet Unit 1411 lower level ceiling elevation = 916.5 feet Unit 1412 lower level ceiling elevation varies from 920.5 feet to 930.1 feet Units 1413 and 1414 garage floor elevation = 906.1 feet Units 1413 and 1414 garage ceiling elevation = 915.8 feet Units 1413 and 1414 lower level floor elevation = 906.8 feet Units 1413 and 1414 lower level ceiling elevation varies from 915.8 feet to 925.1 feet Units 1415 and 1416 garage floor elevation = 905.4 feet Units 1415 and 1416 garage ceiling elevation = 915.1 feet Units 1415 and 1416 lower level floor elevation = 906.1 feet Unit 1415 lower level ceiling elevation varies from 919.1 feet to 928.7 feet Unit 1416 lower level ceiling elevation = 915.1 feet

### <u>Upper Level Elevations</u>

Unit 1412 upper level floor elevation = 917.7 feet Unit 1412 upper level ceiling elevation varies from 920.5 feet to 930.1 feet Units 1413 and 1414 upper level floor elevation = 917.0 feet Unit 1413 upper level ceiling elevation varies from = 925.1 feet to 928.8 feet Unit 1414 upper level ceiling elevation = 925.1 feet Unit 1415 upper level floor elevation = 916.3 feet Unit 1415 upper level ceiling elevation varies from 919.1 feet to 928.7 feet

Elevations are referred to a benchmark as noted on the site plan on Sheet 1 of 4 Sheets and are shown in feet and tenths of a foot.

L.C.E. = Limited Common Element

Interior dimensions shown are measured to the unfinished surface of the walls, floors and ceiling.