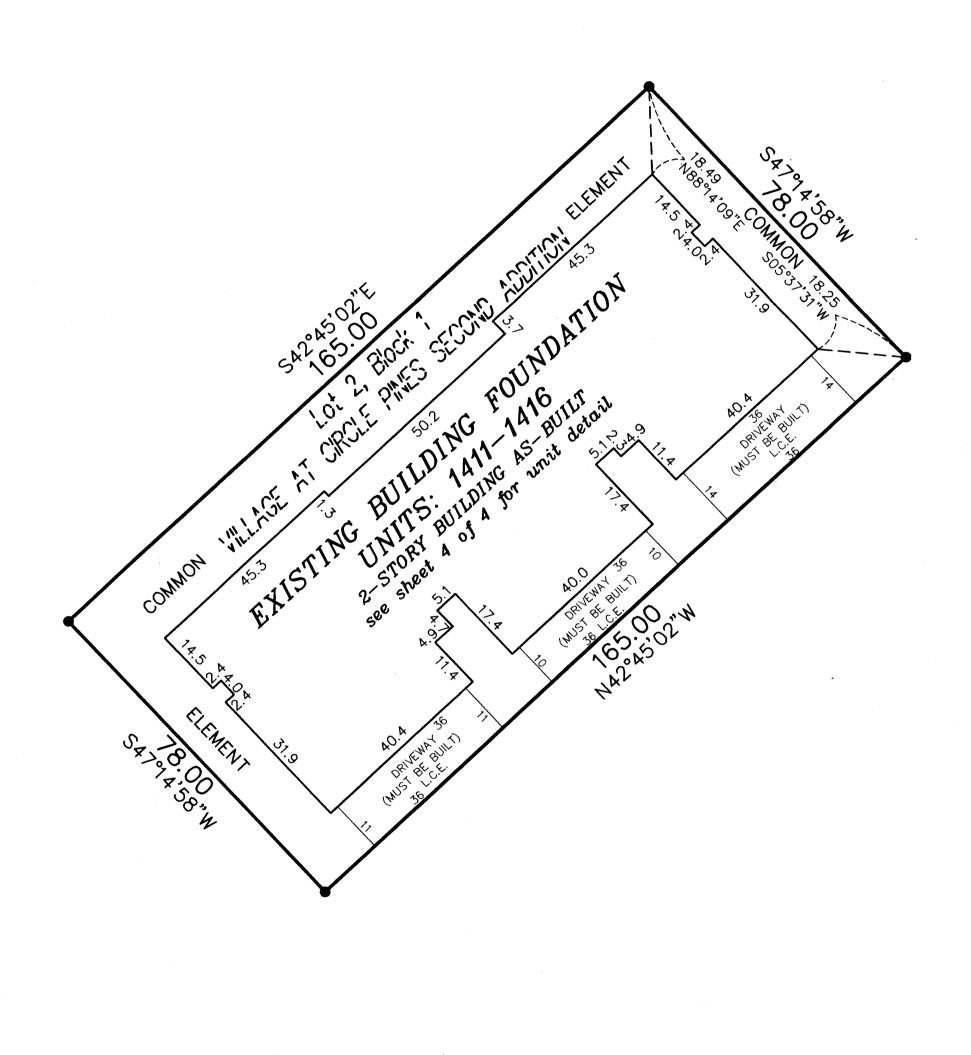

# BK.6 CIC PG.7 OFFICIAL PLAT COMMON INTEREST COMMUNITY NUMBER 125 VILLAGE AT CIRCLE PINES, A CONDOMINIUM FOURTH SUPPLEMENTAL CIC PLAT

### Lower Level Elevations

Units 1411 and 1412 garage floor elevation = 906.8 feet Units 1411 and 1412 garage ceiling elevation = 916.5 feet Units 1411 and 1412 lower level floor elevation = 907.5 feet Unit 1411 lower level ceiling elevation = 916.5 feet Unit 1412 lower level ceiling elevation varies from 920.5 feet to 930.1 feet Units 1413 and 1414 garage floor elevation = 906.1 feet Units 1413 and 1414 garage ceiling elevation = 915.8 feet Units 1413 and 1414 lower level floor elevation = 906.8 feet Units 1413 and 1414 lower level ceiling elevation varies from 915.8 feet to 925.1 feet Units 1415 and 1416 garage floor elevation = 905.4 feet Units 1415 and 1416 garage ceiling elevation = 915.1 feet Units 1415 and 1416 lower level floor elevation = 906.1 feet Unit 1415 lower level ceiling elevation varies from 919.1 feet to 928.7 feet Unit 1416 lower level ceiling elevation = 915.1 feet

### <u>Upper Level Elevations</u>

Unit 1412 upper level floor elevation = 917.7 feet Unit 1412 upper level ceiling elevation varies from 920.5 feet to 930.1 feet Units 1413 and 1414 upper level floor elevation = 917.0 feet Unit 1413 upper level ceiling elevation varies from = 925.1 feet to 928.8 feet Unit 1414 upper level ceiling elevation = 925.1 feet Unit 1415 upper level floor elevation = 916.3 feet Unit 1415 upper level ceiling elevation varies from 919.1 feet to 928.7 feet

Elevations are referred to a benchmark as noted on the site plan on Sheet 1 of 4 Sheets and are shown in feet and tenths of a foot.

L.C.E. = Limited Common Element

Interior dimensions shown are measured to the unfinished surface of the walls, floors and ceiling.