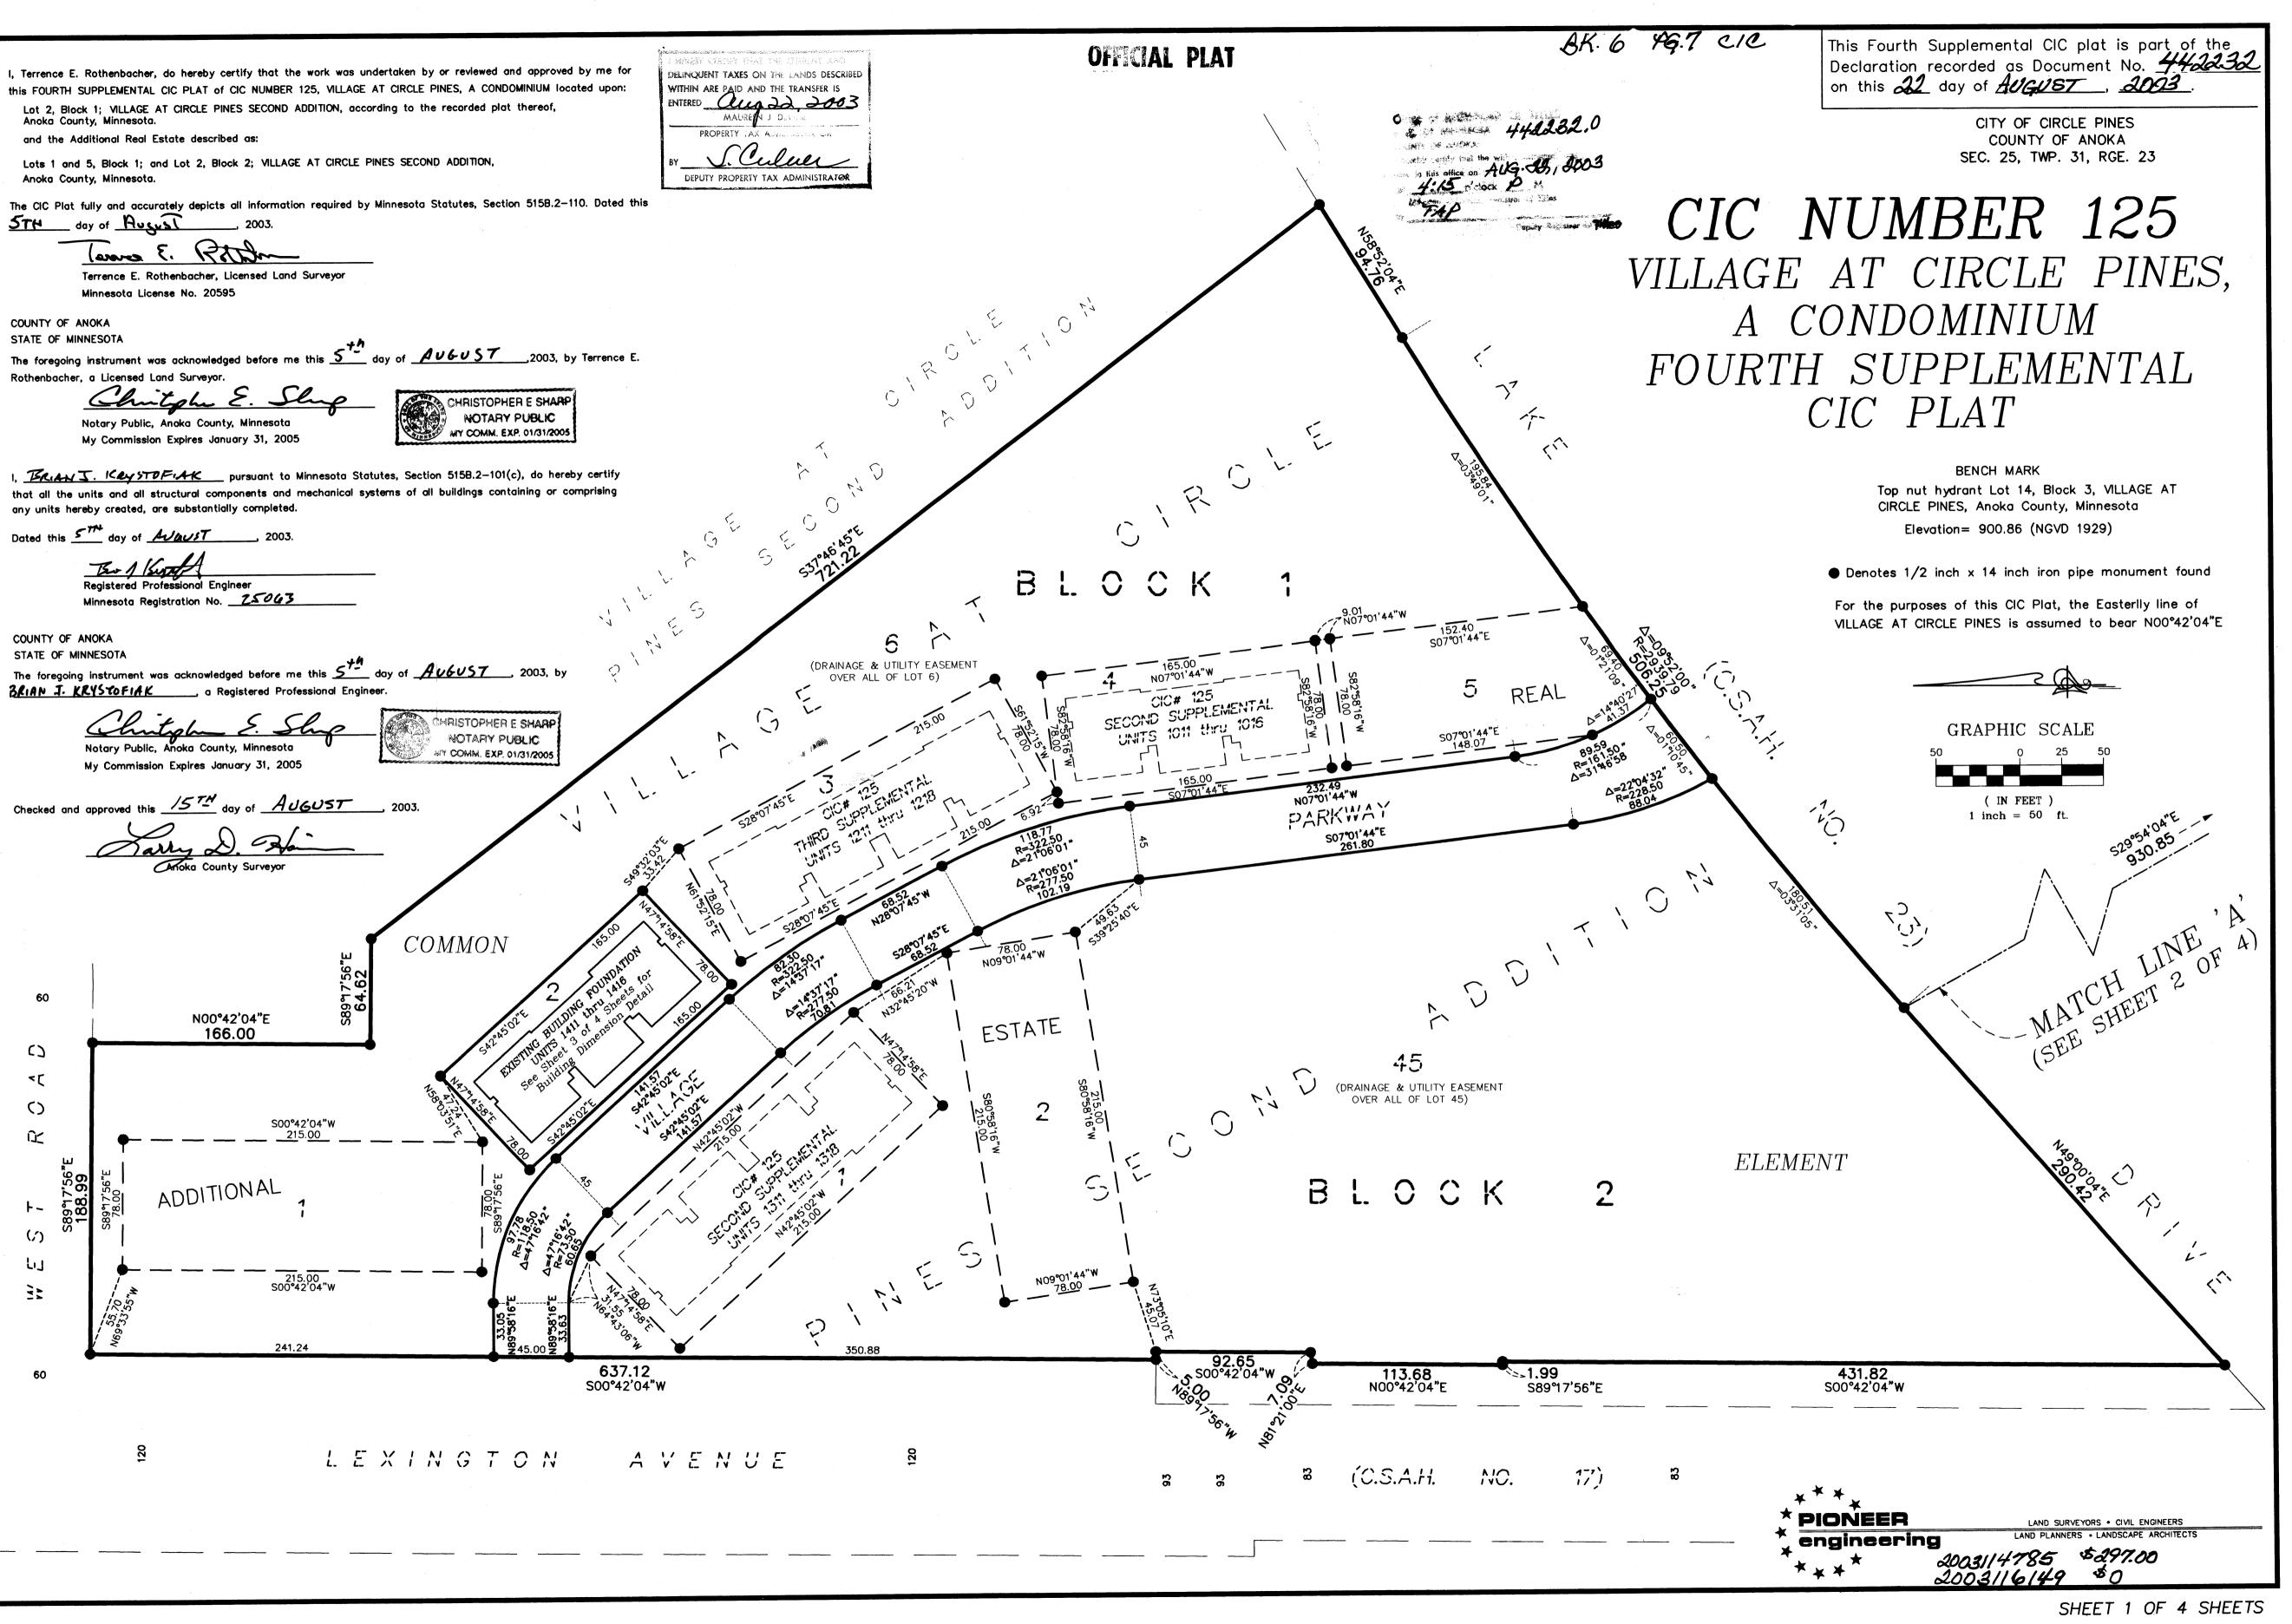

I, Terrence E. Rothenbacher, do hereby certify that the work was undertaken by or reviewed and approved by me for this FOURTH SUPPLEMENTAL CIC PLAT of CIC NUMBER 125, VILLAGE AT CIRCLE PINES, A CONDOMINIUM located upon: Lot 2, Block 1; VILLAGE AT CIRCLE PINES SECOND ADDITION, according to the recorded plat thereof, Anoka County, Minnesota. PROPERTY TAX ASTAN and the Additional Real Estate described as: Lots 1 and 5, Block 1; and Lot 2, Block 2; VILLAGE AT CIRCLE PINES SECOND ADDITION, Anoka County, Minnesota. The CIC Plat fully and accurately depicts all information required by Minnesota Statutes, Section 515B.2—110. Dated this 5TH day of August , 2003. Teneres E. Retter Terrence E. Rothenbacher, Licensed Land Surveyor Minnesota License No. 20595 COUNTY OF ANOKA STATE OF MINNESOTA The foregoing instrument was acknowledged before me this  $5^{+7}$  day of <u>AUGUST</u> 2003, by Terrence E. Rothenbacher, a Licensed Land Surveyor Chritish E. Sling CHRISTOPHER E SHARP NOTARY PUBLIC Notary Public, Anoka County, Minnesota WY COMM. EXP. 01/31/2005 My Commission Expires January 31, 2005 I, TRIAN J. ICRYSTOFIAK pursuant to Minnesota Statutes, Section 515B.2—101(c), do hereby certify that all the units and all structural components and mechanical systems of all buildings containing or comprising any units hereby created, are substantially completed. Dated this <u>5774</u> day of <u>August</u>, 2003. Registered Professional Engineer Minnesota Registration No. \_\_\_\_\_\_\_ COUNTY OF ANOKA STATE OF MINNESOTA The foregoing instrument was acknowledged before me this  $5^{77}$  day of <u>Aubust</u>, 2003, by BRIAN J. KRYSTOFIAK , a Registered Professional Engineer

#### Denotes Monument Found

For the purposes of this CIC Plat, the Easterly line of VILLAGE AT CIRCLE PINES is assumed to bear N00°42'04"E

BK. 6 CIC PG. 7

COMMON INTEREST COMMUNITY NUMBER 125 VILLAGE AT CIRCLE PINES, A CONDOMINIUM FOURTH SUPPLEMENTAL CIC PLAT