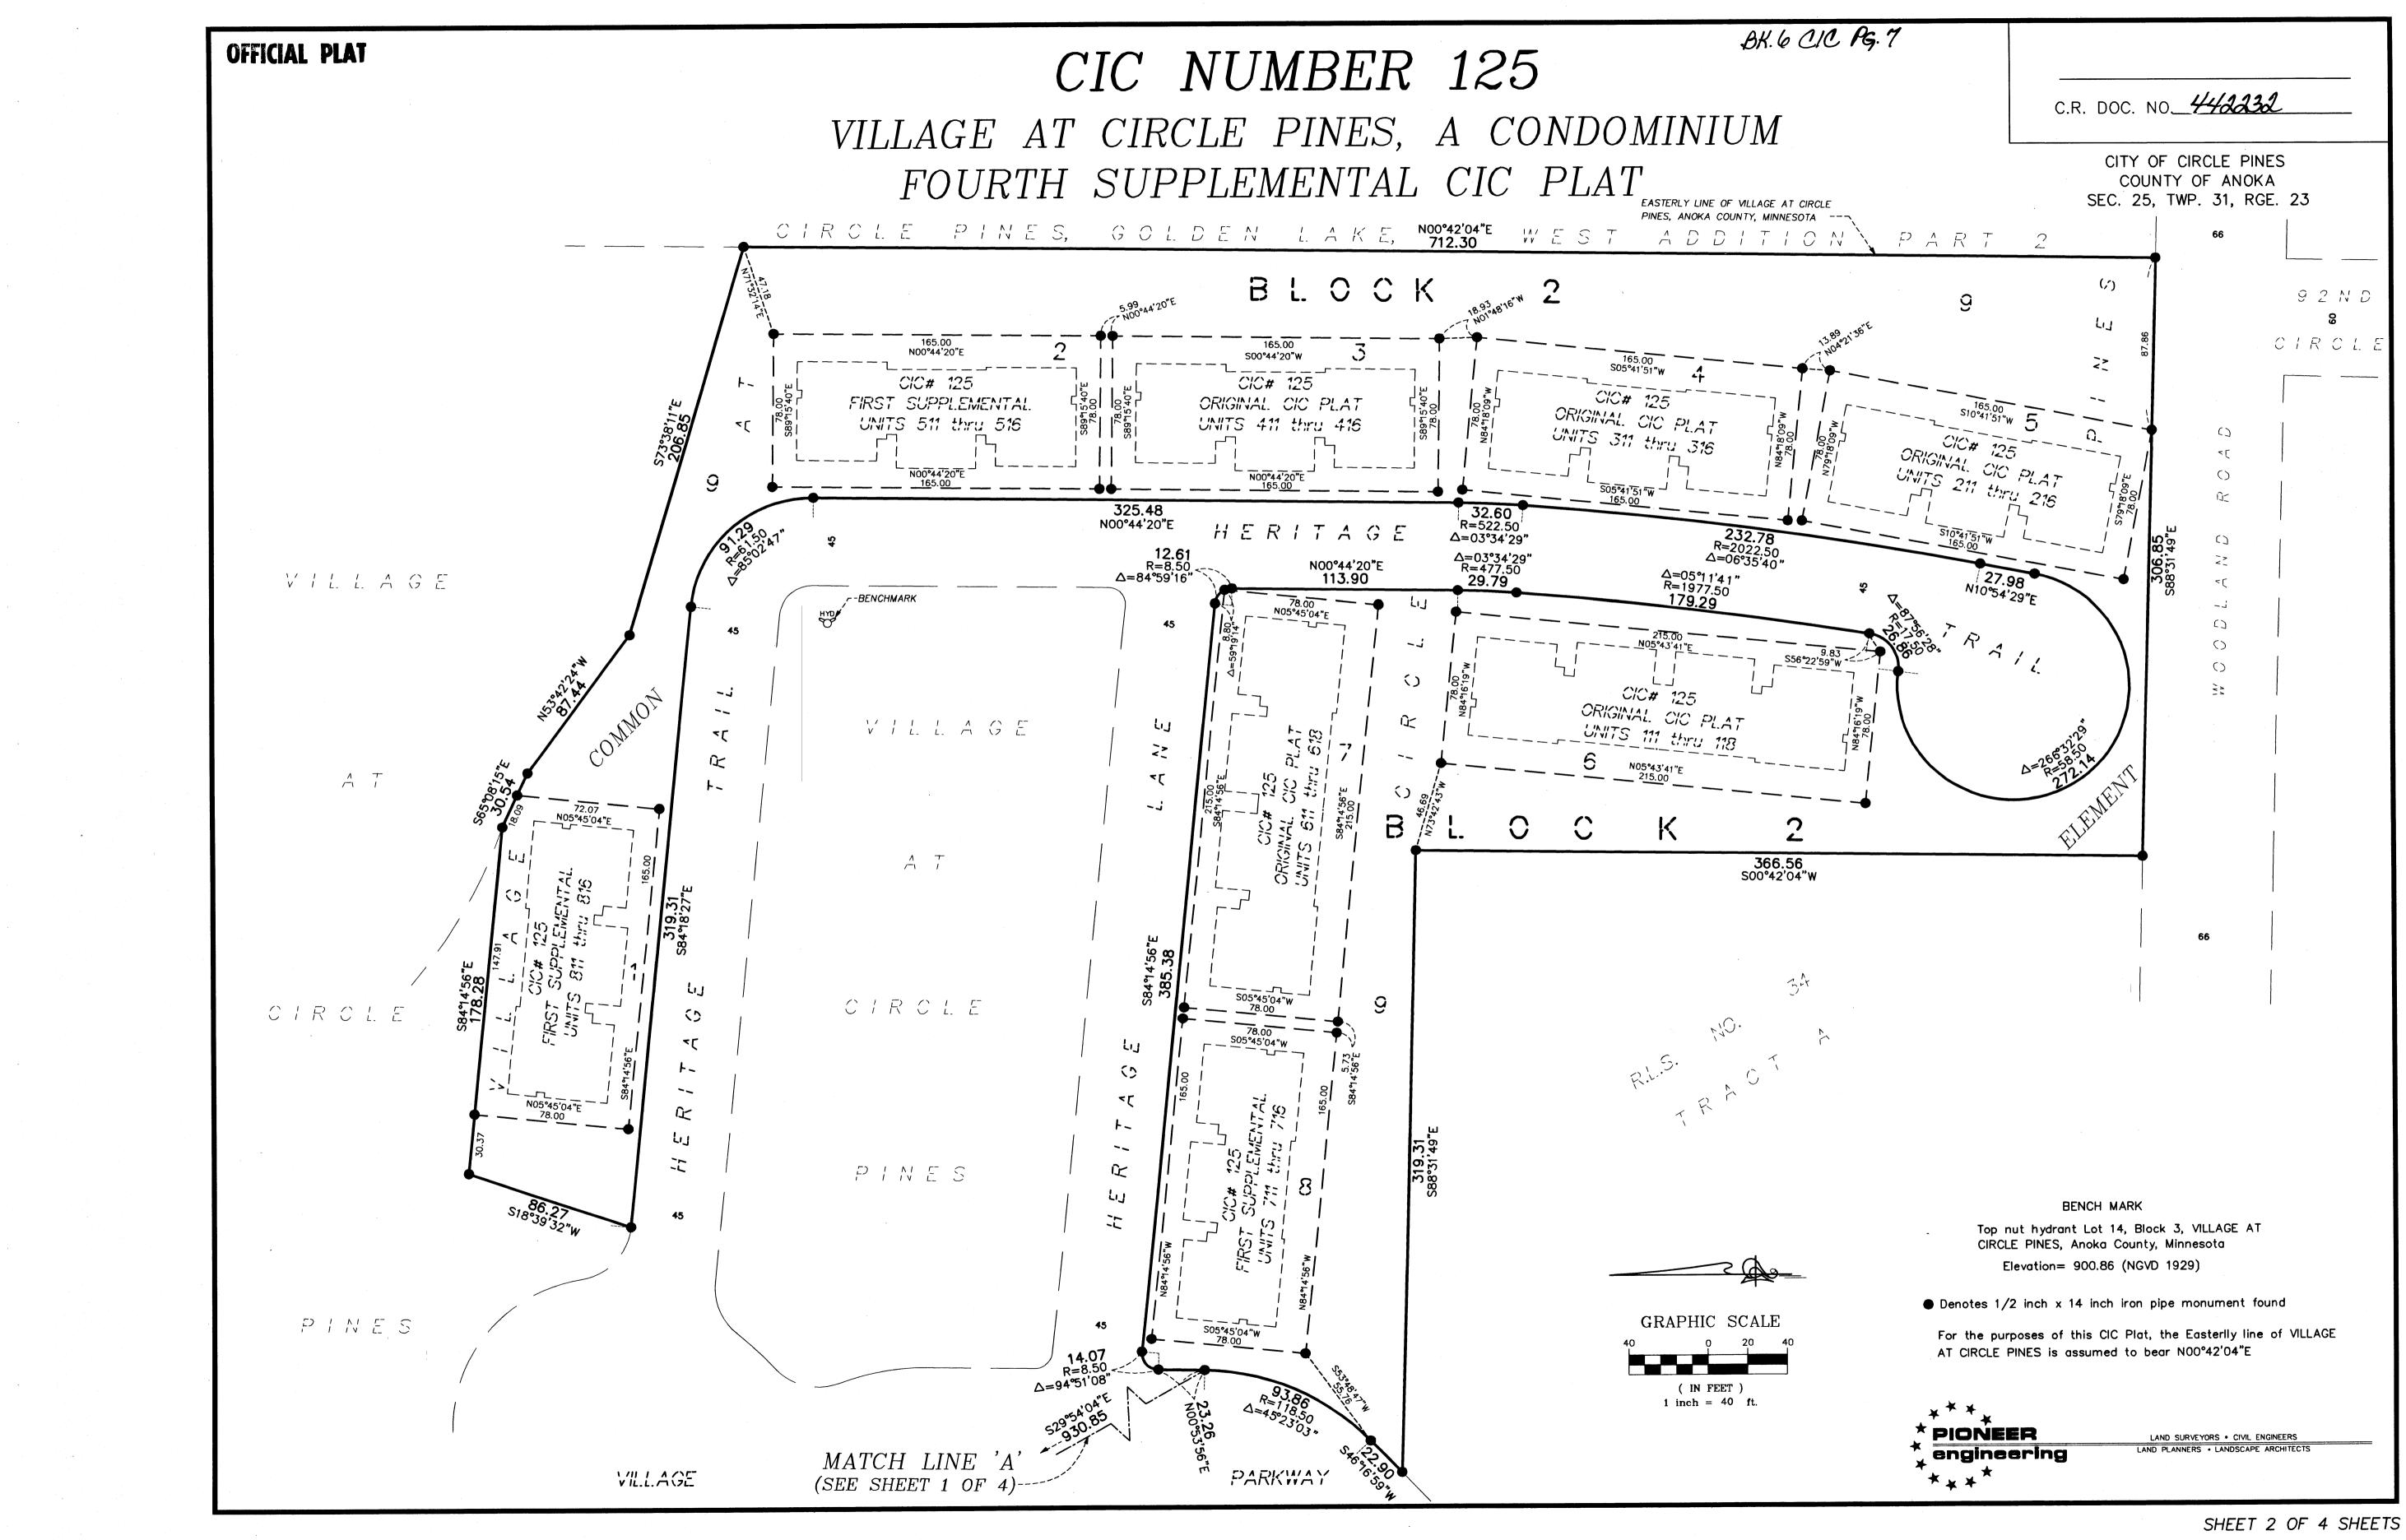

#### Denotes Monument Found

For the purposes of this CIC Plat, the Easterly line of VILLAGE AT CIRCLE PINES is assumed to bear N00°42'04"E

BK. 6 CIC PG. 7

COMMON INTEREST COMMUNITY NUMBER 125 VILLAGE AT CIRCLE PINES, A CONDOMINIUM FOURTH SUPPLEMENTAL CIC PLAT

C.R. DOC. NO. 442332

CITY OF CIRCLE PINES COUNTY OF ANOKA SEC. 25, TWP. 31, RGE. 23

engineering

PIONEER

SHEET 3 OF 4 SHEETS

LAND SURVEYORS . CIVIL ENGINEERS

AND PLANNERS . LANDSCAPE ARCHITECTS