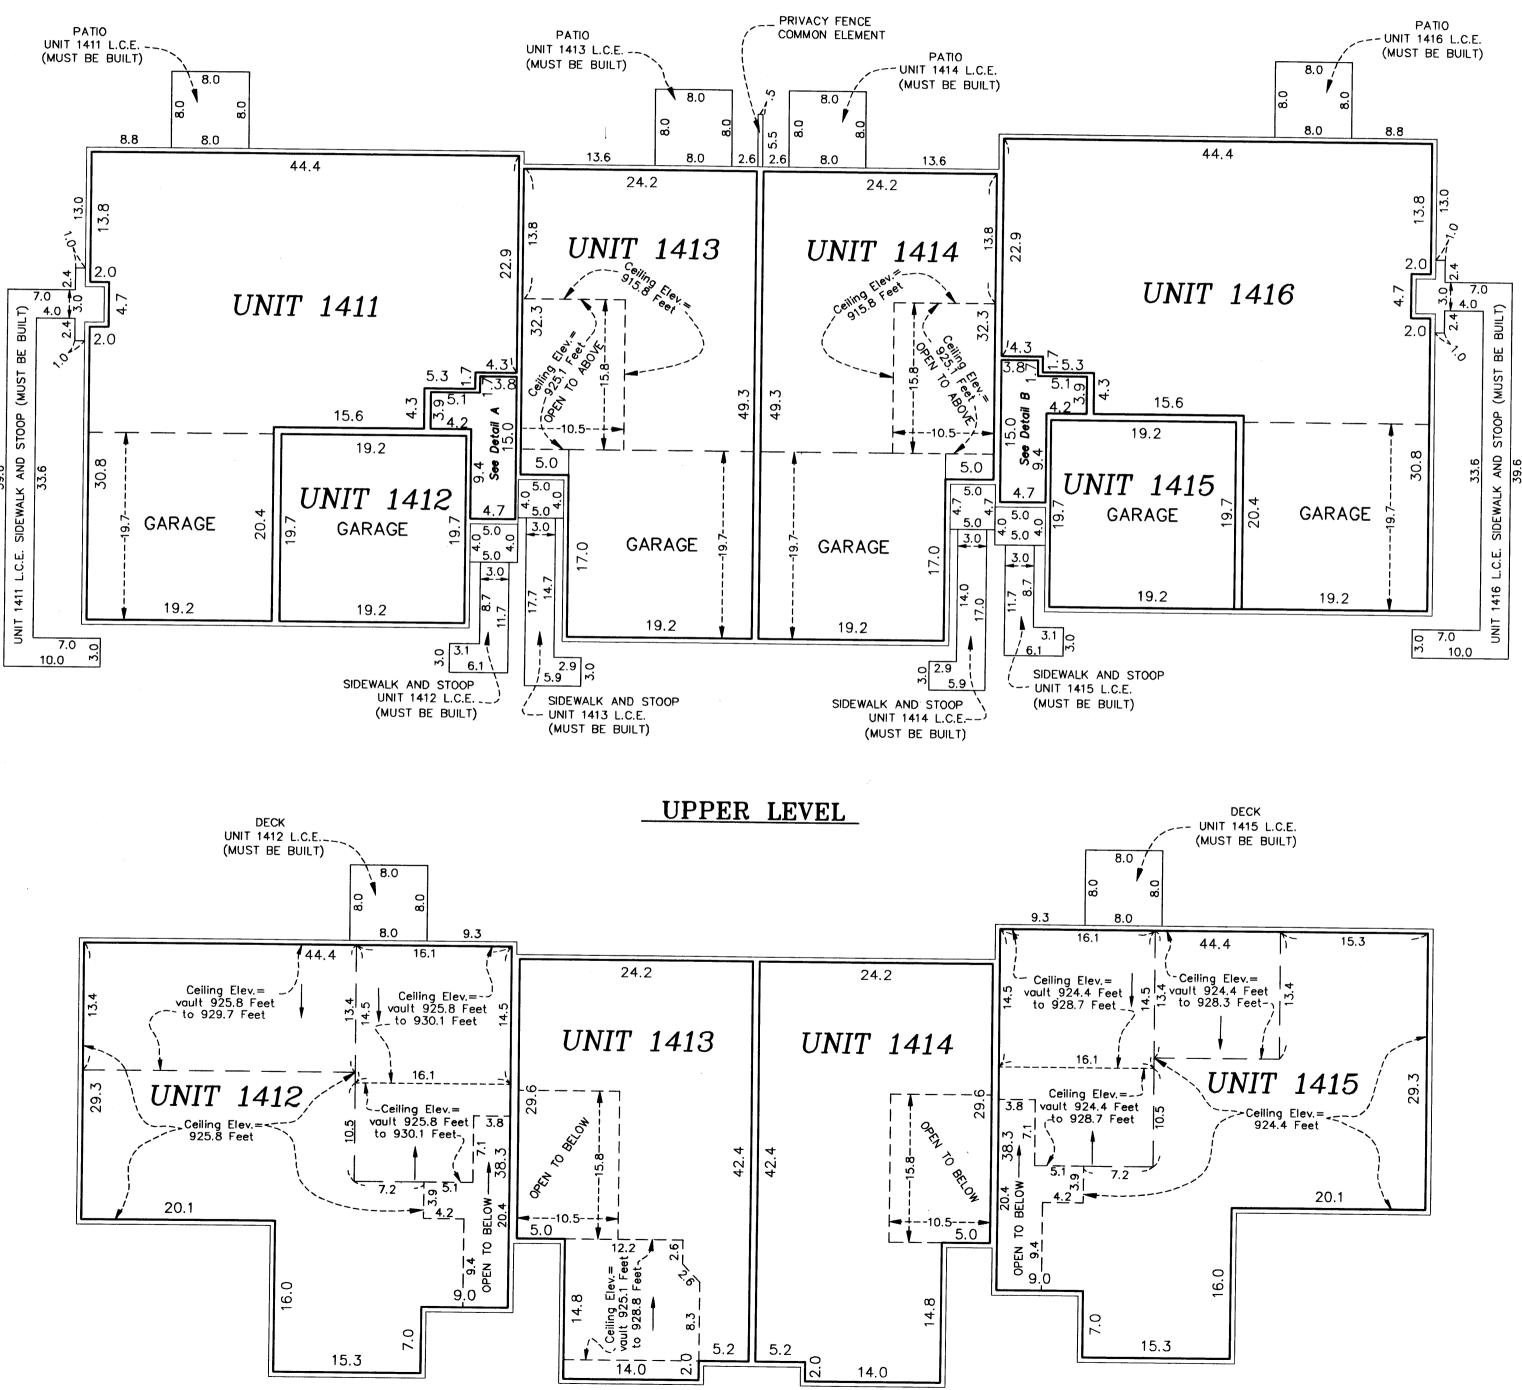

### Lower Level Elevations

Units 1411 and 1412 garage floor elevation = 906.8 feet Units 1411 and 1412 garage ceiling elevation = 916.5 feet Units 1411 and 1412 lower level floor elevation = 907.5 feet Unit 1411 lower level ceiling elevation = 916.5 feet Unit 1412 lower level ceiling elevation varies from 920.5 feet to 930.1 feet Units 1413 and 1414 garage floor elevation = 906.1 feet Units 1413 and 1414 garage ceiling elevation = 915.8 feet Units 1413 and 1414 lower level floor elevation = 906.8 feet Units 1413 and 1414 lower level ceiling elevation varies from 915.8 feet to 925.1 feet Units 1415 and 1416 garage floor elevation = 905.4 feet Units 1415 and 1416 garage ceiling elevation = 915.1 feet Units 1415 and 1416 lower level floor elevation = 906.1 feet Unit 1415 lower level ceiling elevation varies from 919.1 feet to 928.7 feet Unit 1416 lower level ceiling elevation = 915.1 feet

### <u>Upper Level Elevations</u>

Unit 1412 upper level floor elevation = 917.7 feet Unit 1412 upper level ceiling elevation varies from 920.5 feet to 930.1 feet Units 1413 and 1414 upper level floor elevation = 917.0 feet Unit 1413 upper level ceiling elevation varies from = 925.1 feet to 928.8 feet Unit 1414 upper level ceiling elevation = 925.1 feet Unit 1415 upper level floor elevation = 916.3 feet Unit 1415 upper level ceiling elevation varies from 919.1 feet to 928.7 feet

Elevations are referred to a benchmark as noted on the site plan on Sheet 1 of 4 Sheets and are shown in feet and tenths of a foot.

L.C.E. = Limited Common Element

Interior dimensions shown are measured to the unfinished surface of the walls, floors and ceiling.