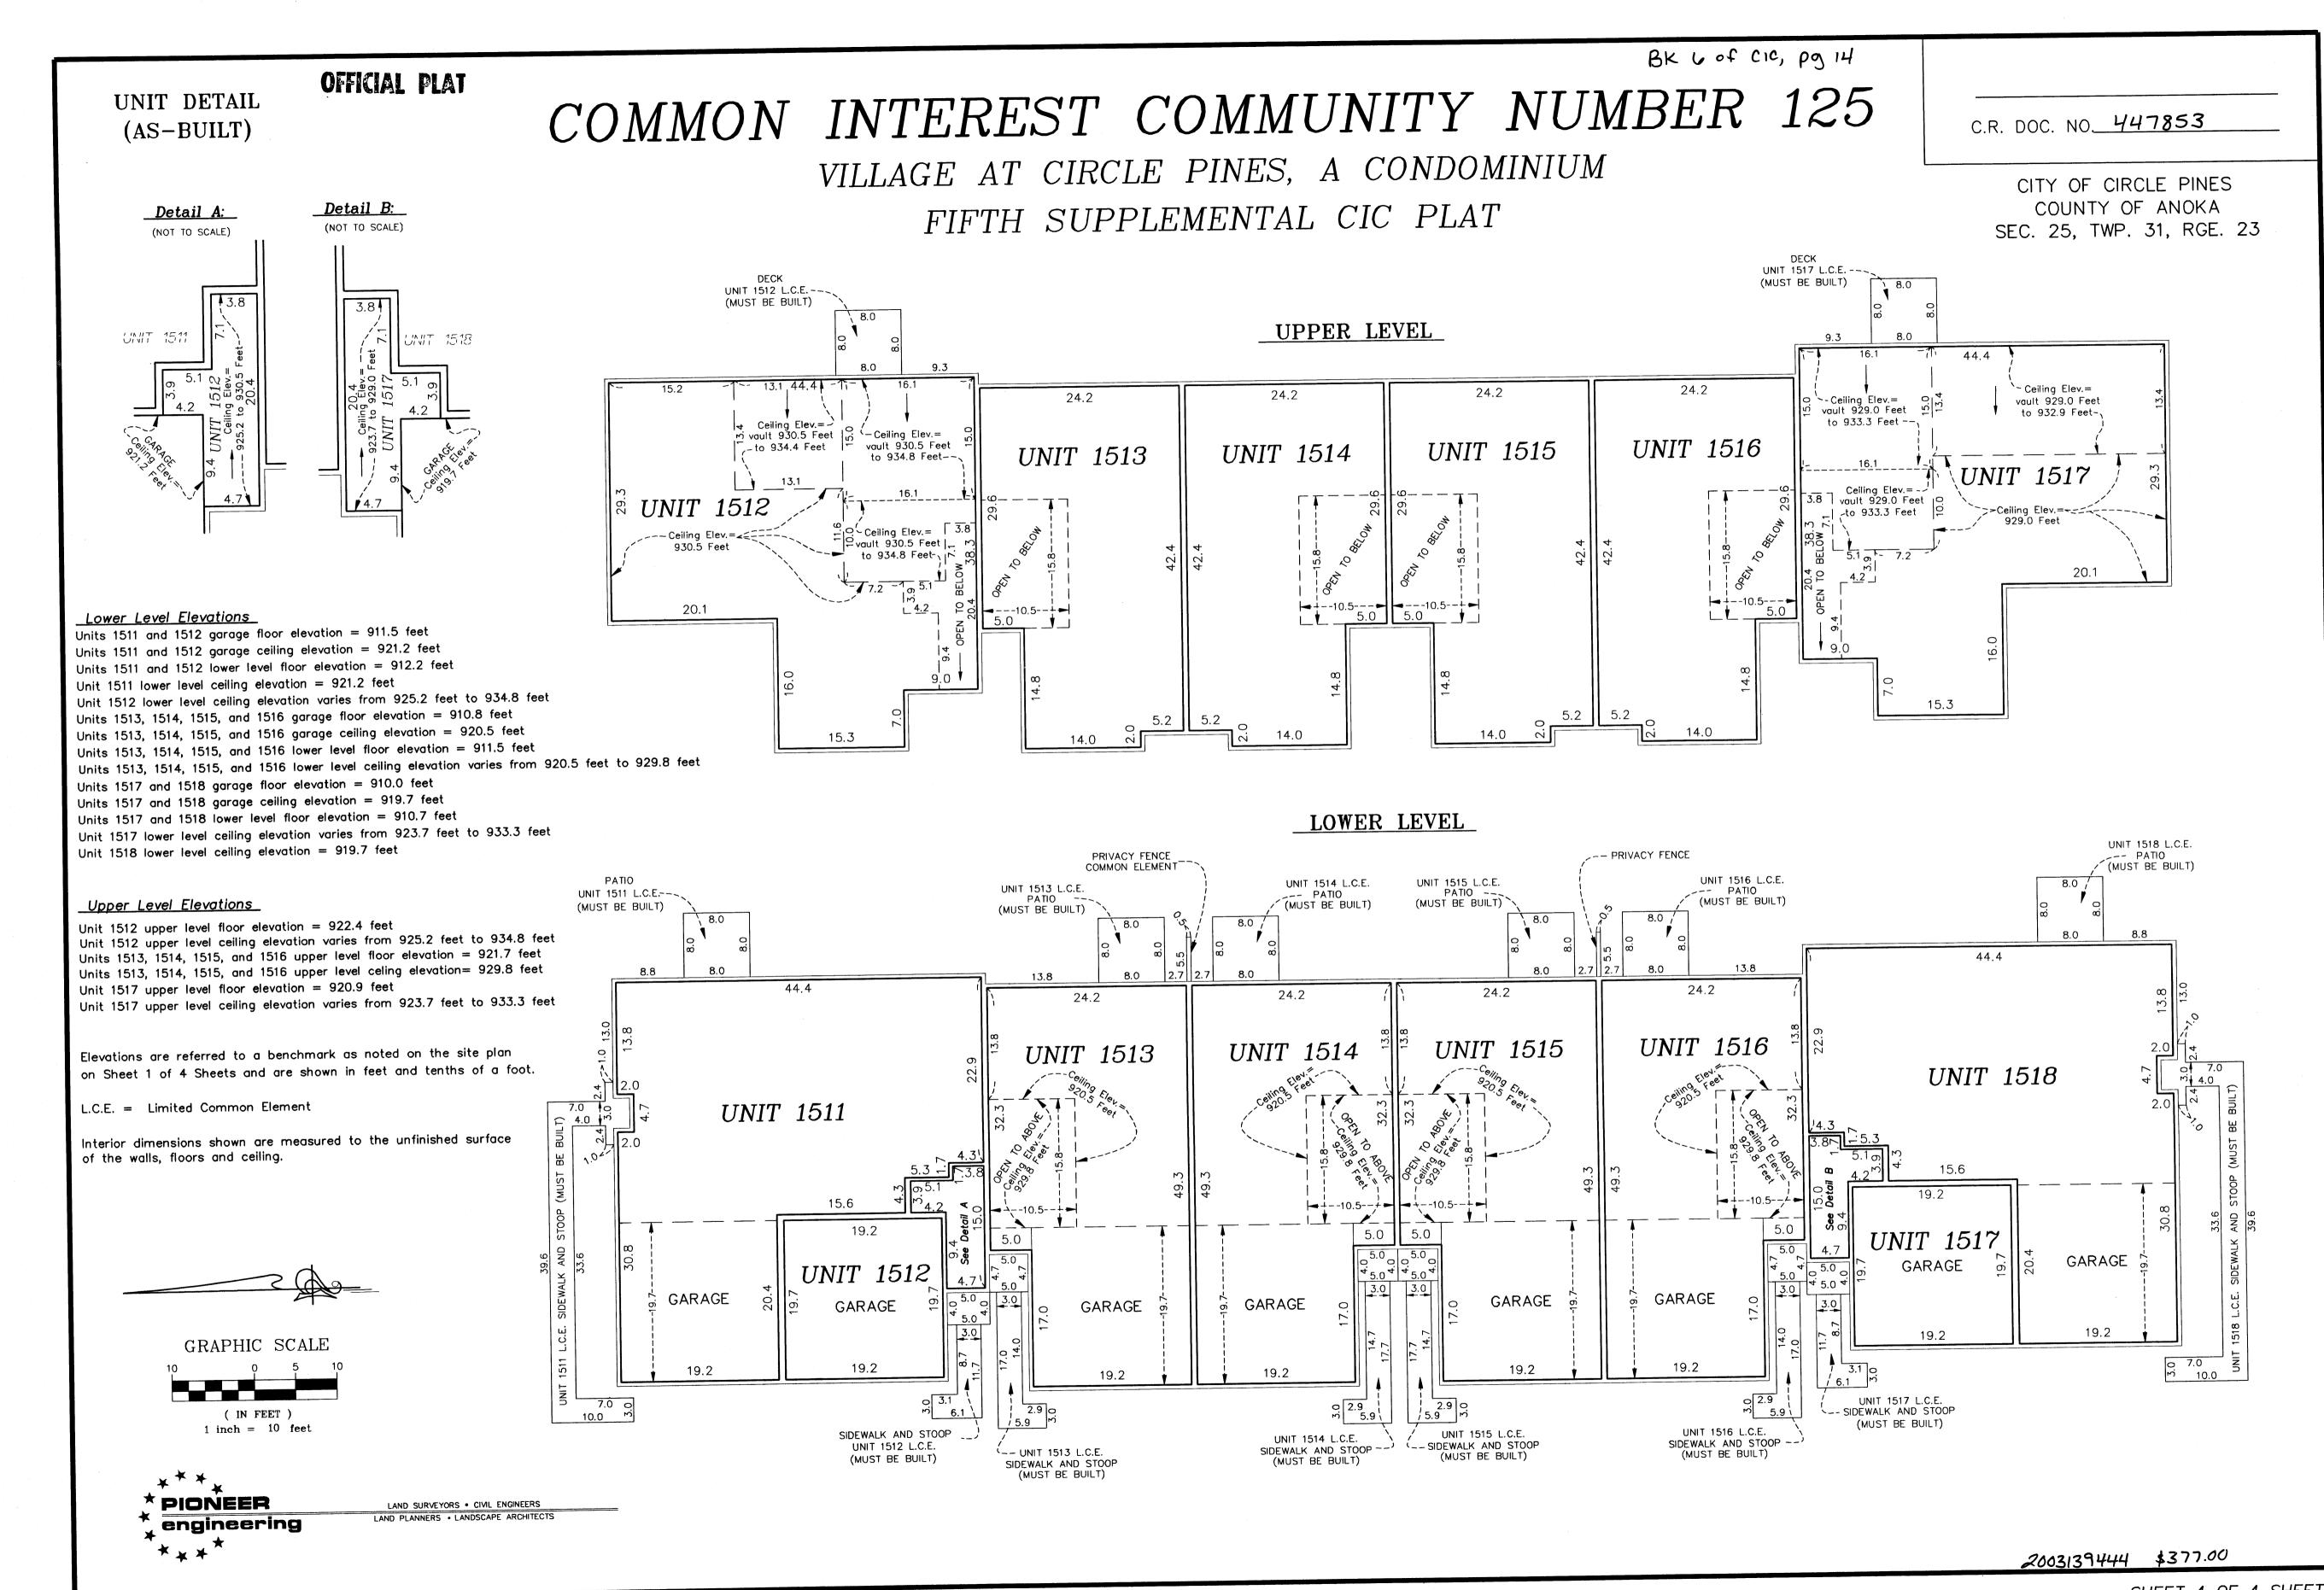

### OFFICIAL PLAT

this FIFTH SUPPLEMENTAL CIC PLAT of CIC NUMBER 125, VILLAGE AT CIRCLE PINES, A CONDOMINIUM located upon: Lot 1, Block 1; VILLAGE AT CIRCLE PINES SECOND ADDITION, according to the recorded plat thereof,

# COMMON INTEREST COMMUNITY NUMBER 125 VILLAGE AT CIRCLE PINES, A CONDOMINIUM FIFTH SUPPLEMENTAL CIC PLAT

Denotes Monument Found

For the purposes of this CIC Plat, the Easterly line of VILLAGE AT CIRCLE PINES is assumed to bear N00°42'04"E

C.R. DOC. NO. <u>447853</u>

CITY OF CIRCLE PINES COUNTY OF ANOKA SEC. 25, TWP. 31, RGE. 23

| * * *<br>PIONEER |                                                                          |                     |
|------------------|--------------------------------------------------------------------------|---------------------|
| engineering      | LAND SURVEYORS • CIVIL ENGINEERS<br>LAND PLANNERS • LANDSCAPE ARCHITECTS |                     |
| r ¥ 7            | 2003139444                                                               | \$377.00            |
|                  |                                                                          | SHEET 3 OF 4 SHEETS |

SHEET 4 OF 4 SHEETS