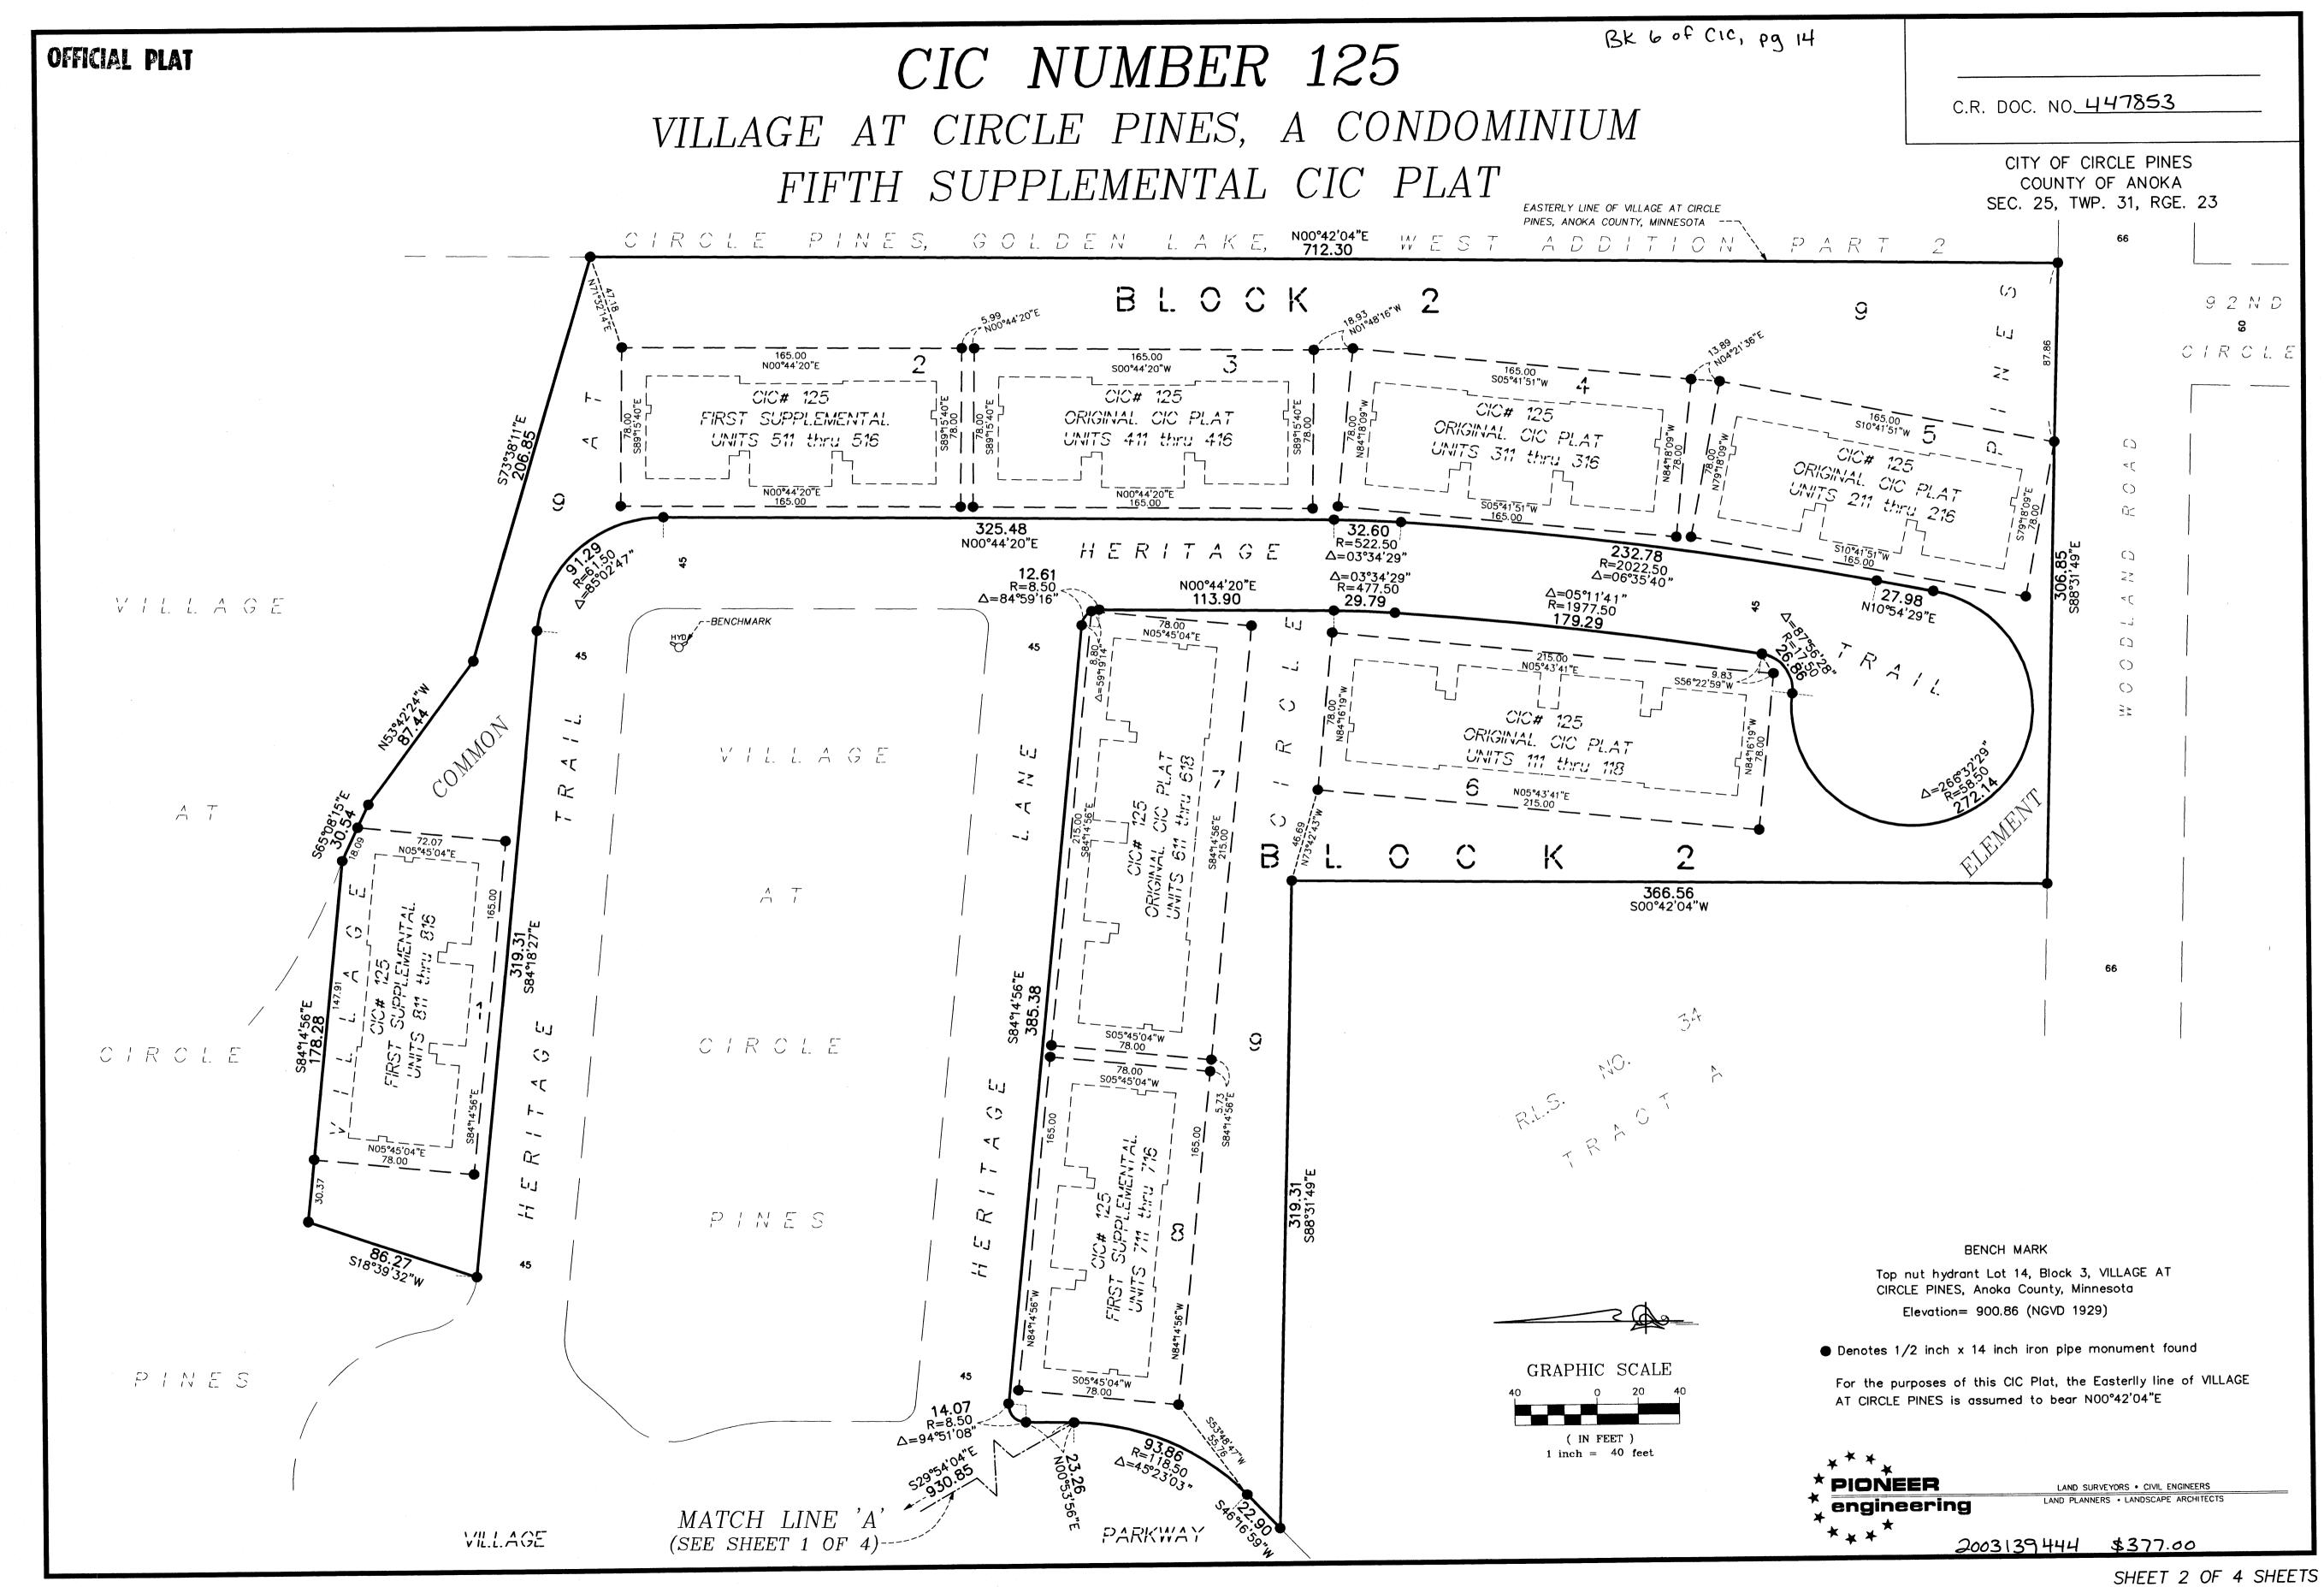

# COMMON INTEREST COMMUNITY NUMBER 125 VILLAGE AT CIRCLE PINES, A CONDOMINIUM FIFTH SUPPLEMENTAL CIC PLAT

Denotes Monument Found

For the purposes of this CIC Plat, the Easterly line of VILLAGE AT CIRCLE PINES is assumed to bear N00°42'04"E

C.R. DOC. NO. <u>447853</u>

CITY OF CIRCLE PINES COUNTY OF ANOKA SEC. 25, TWP. 31, RGE. 23

| * * *<br>PIONEER |                                                                          |                     |
|------------------|--------------------------------------------------------------------------|---------------------|
| engineering      | LAND SURVEYORS • CIVIL ENGINEERS<br>LAND PLANNERS • LANDSCAPE ARCHITECTS |                     |
| r ¥ 7            | 2003139444                                                               | \$377.00            |
|                  |                                                                          | SHEET 3 OF 4 SHEETS |