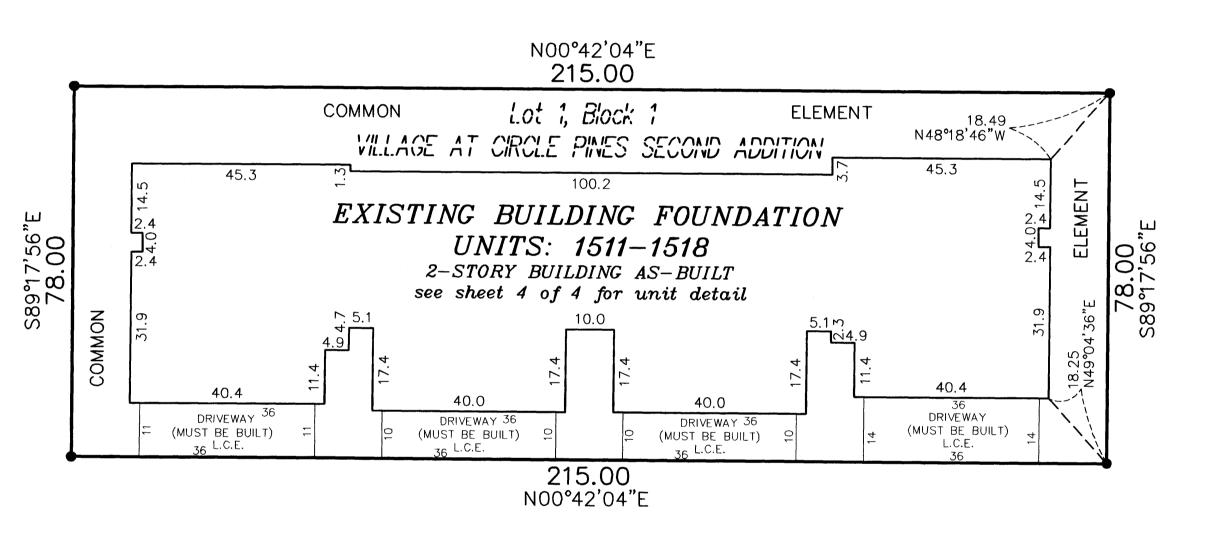

## OFFICIAL PLAT

·

SITE PLAN (AS-BUILT)

C.R. DOC. NO. <u>447853</u>

CITY OF CIRCLE PINES COUNTY OF ANOKA SEC. 25, TWP. 31, RGE. 23

| * * *<br>PIONEER |                                                                          |                     |
|------------------|--------------------------------------------------------------------------|---------------------|
| engineering      | LAND SURVEYORS • CIVIL ENGINEERS<br>LAND PLANNERS • LANDSCAPE ARCHITECTS |                     |
| r ¥ 7            | 2003139444                                                               | \$377.00            |
|                  |                                                                          | SHEET 3 OF 4 SHEETS |