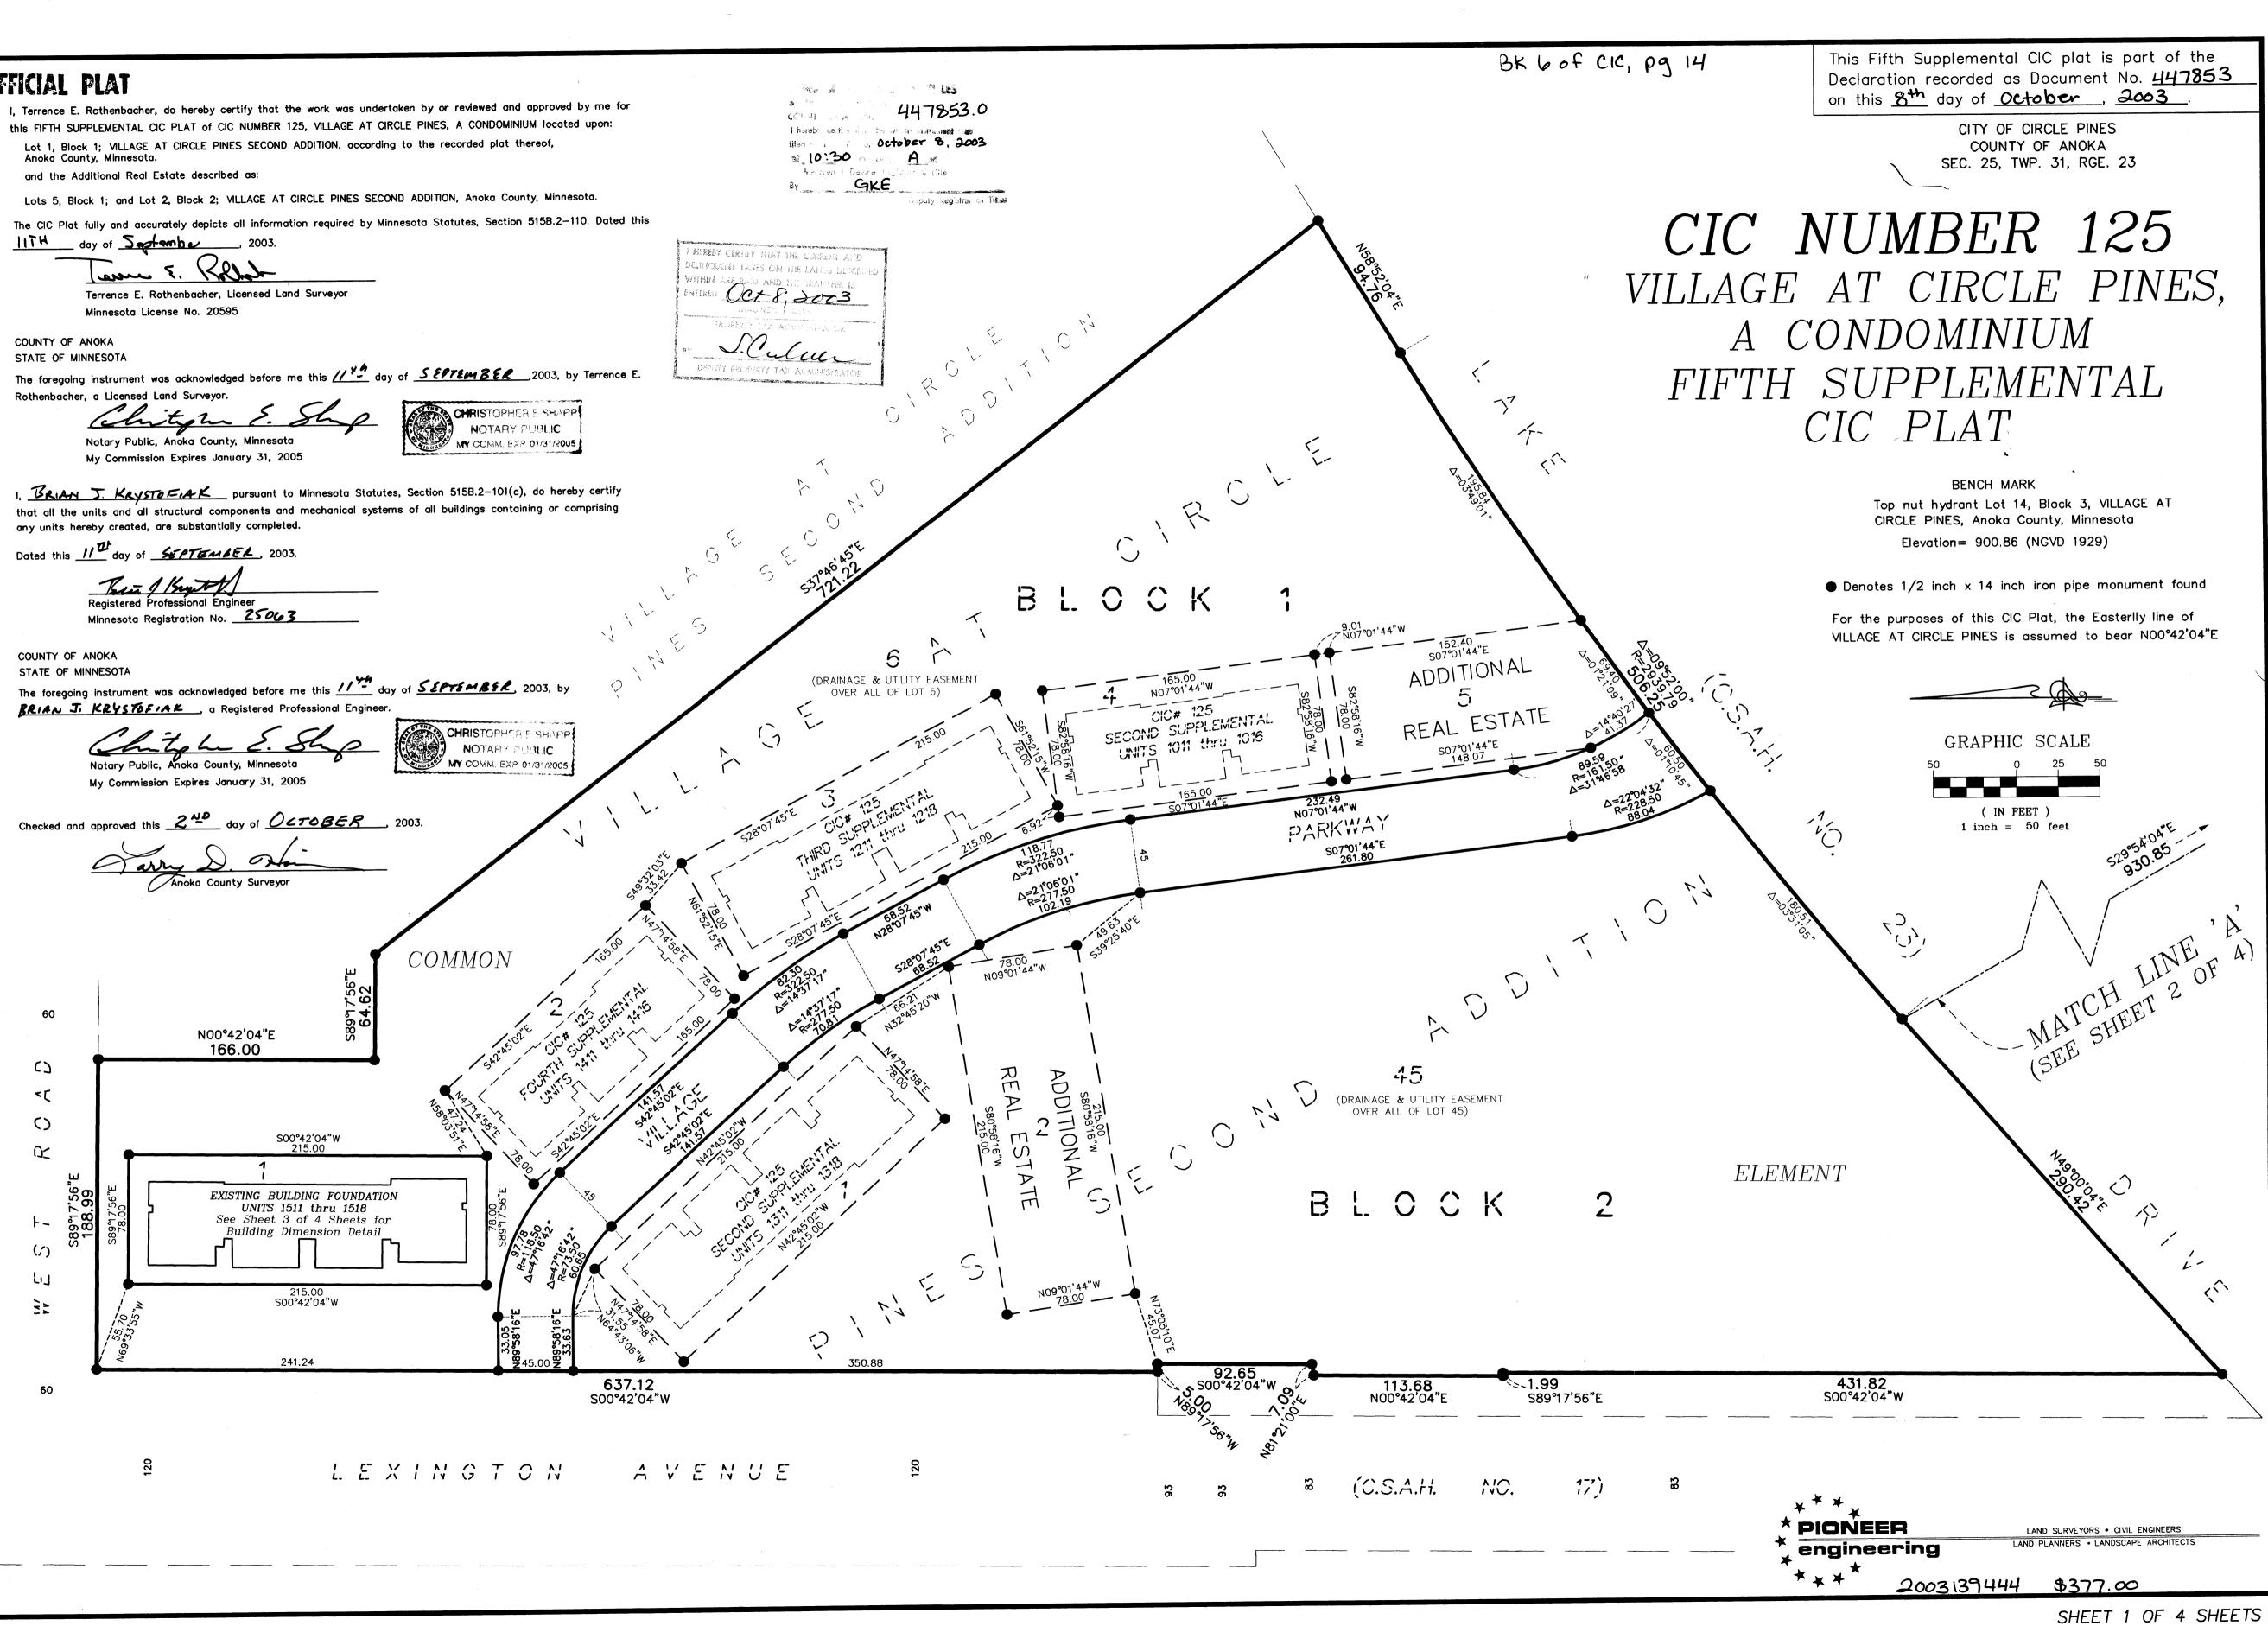

### OFFICIAL PLAT

this FIFTH SUPPLEMENTAL CIC PLAT of CIC NUMBER 125, VILLAGE AT CIRCLE PINES, A CONDOMINIUM located upon: Lot 1, Block 1; VILLAGE AT CIRCLE PINES SECOND ADDITION, according to the recorded plat thereof,

# COMMON INTEREST COMMUNITY NUMBER 125 VILLAGE AT CIRCLE PINES, A CONDOMINIUM FIFTH SUPPLEMENTAL CIC PLAT

Denotes Monument Found

For the purposes of this CIC Plat, the Easterly line of VILLAGE AT CIRCLE PINES is assumed to bear N00°42'04"E