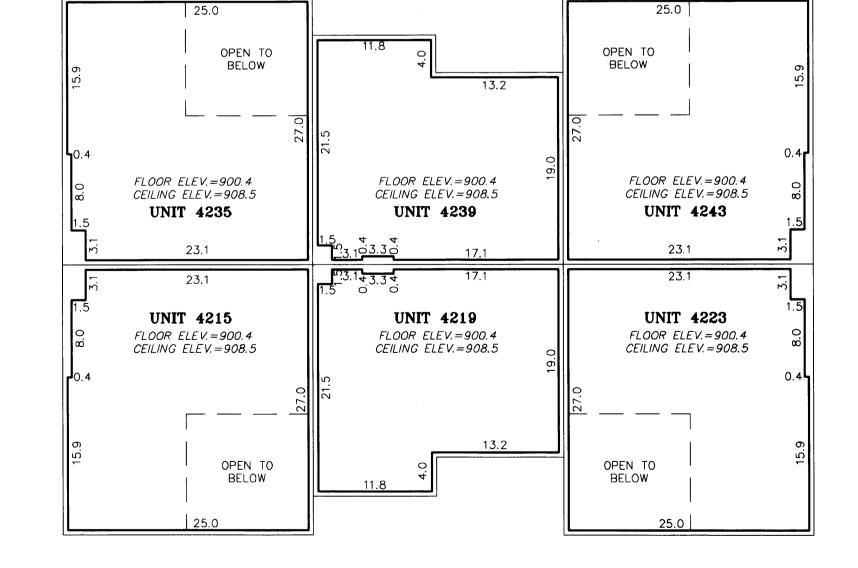

## FLOOR PLAN

DECKS, PATIOS AND SIDEWALKS ARE LIMITED COMMON ELEMENTS — MUST BE BUILT

LCE = LIMITED COMMON ELEMENT

ELEVATIONS ARE REFERRED TO A BENCHMARK AS NOTED ON SHEET 1 OF 3 SHEETS AND ARE SHOWN IN FEET AND TENTHS OF A FOOT

INTERIOR DIMENSIONS SHOWN ARE TO UNFINISHED PERIMETER WALLS, FLOORS AND CEILINGS

F.P. DENOTES FIREPLACE, A LIMITED COMMON ELEMENT ASSIGNED TO ADJOINING UNIT

## SECOND FLOOR

THIRD FLOOR

FIRST FLOOR

2004046278 \$415.00 JAMES R. HILL, INC.