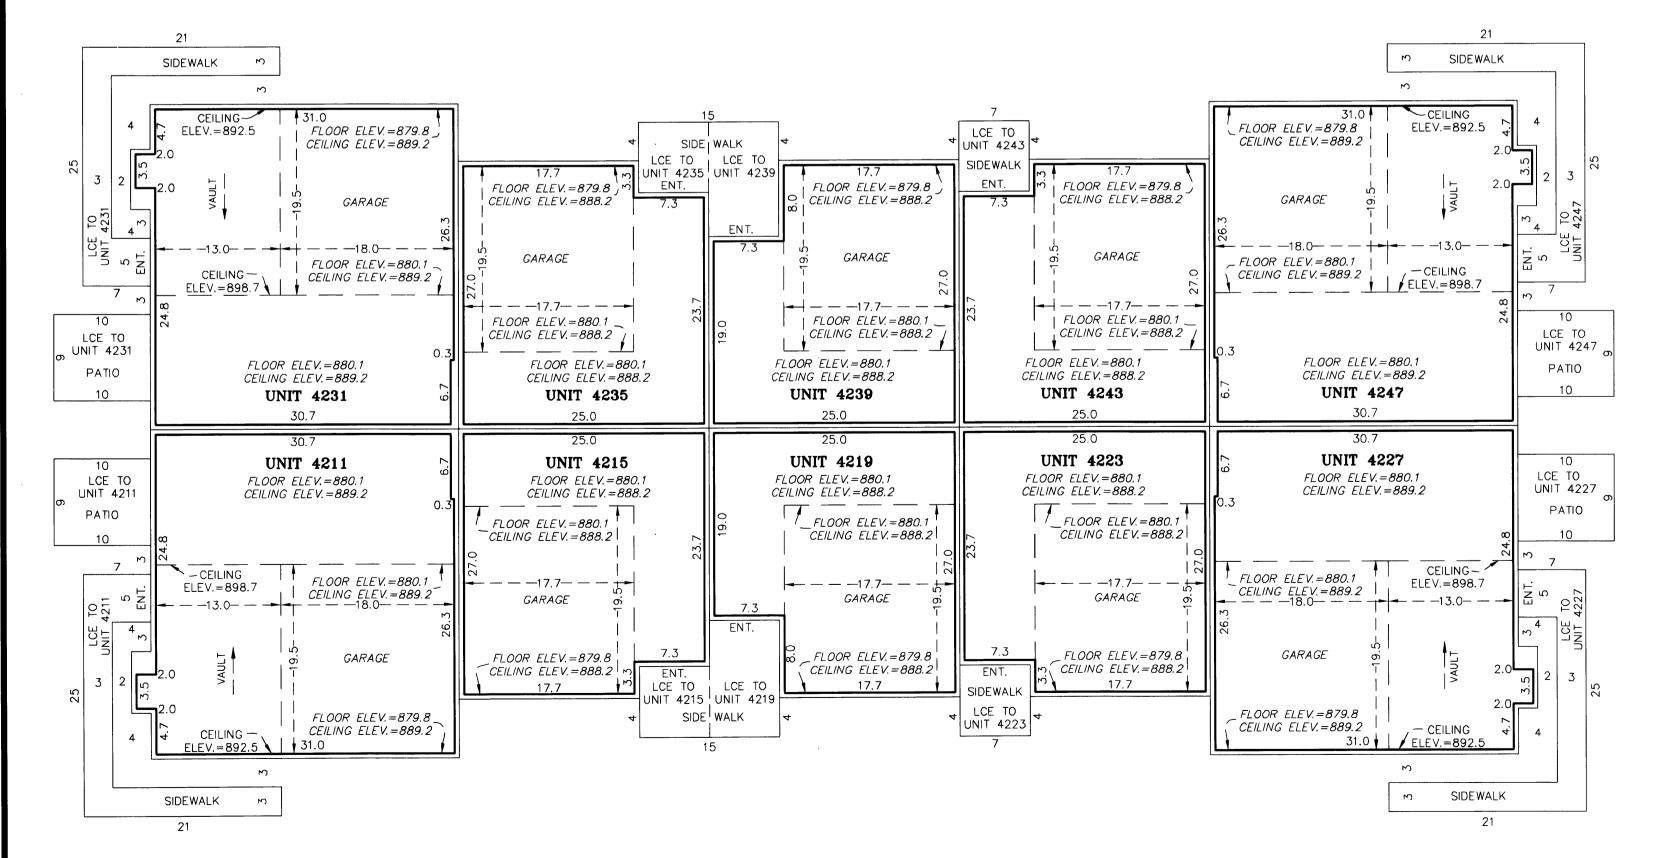

## FLOOR PLAN

DECKS, PATIOS AND SIDEWALKS ARE LIMITED COMMON ELEMENTS — MUST BE BUILT

LCE = LIMITED COMMON ELEMENT

ELEVATIONS ARE REFERRED TO A BENCHMARK AS NOTED ON SHEET 1 OF 3 SHEETS AND ARE SHOWN IN FEET AND TENTHS OF A FOOT

INTERIOR DIMENSIONS SHOWN ARE TO UNFINISHED PERIMETER WALLS, FLOORS AND CEILINGS

F.P. DENOTES FIREPLACE, A LIMITED COMMON ELEMENT ASSIGNED TO ADJOINING UNIT

## SECOND FLOOR

THIRD FLOOR

FIRST FLOOR

2004046278 \$415.00 JAMES R. HILL, INC.