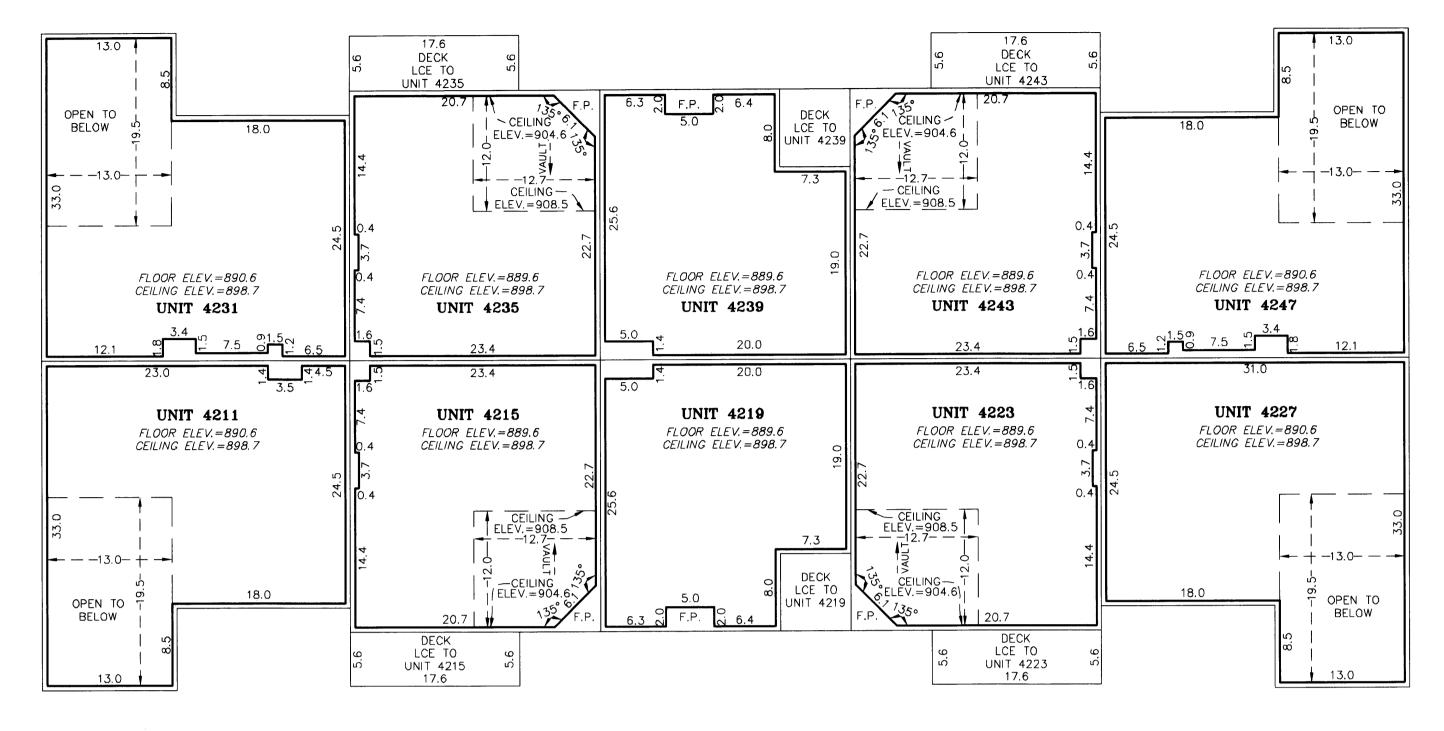

## FLOOR PLAN

DECKS, PATIOS AND SIDEWALKS ARE LIMITED COMMON ELEMENTS — MUST BE BUILT

LCE = LIMITED COMMON ELEMENT

ELEVATIONS ARE REFERRED TO A BENCHMARK AS NOTED ON SHEET 1 OF 3 SHEETS AND ARE SHOWN IN FEET AND TENTHS OF A FOOT

INTERIOR DIMENSIONS SHOWN ARE TO UNFINISHED PERIMETER WALLS, FLOORS AND CEILINGS

F.P. DENOTES FIREPLACE, A LIMITED COMMON ELEMENT ASSIGNED TO ADJOINING UNIT

## SECOND FLOOR

THIRD FLOOR

FIRST FLOOR

2004046278 \$415.00 JAMES R. HILL, INC.