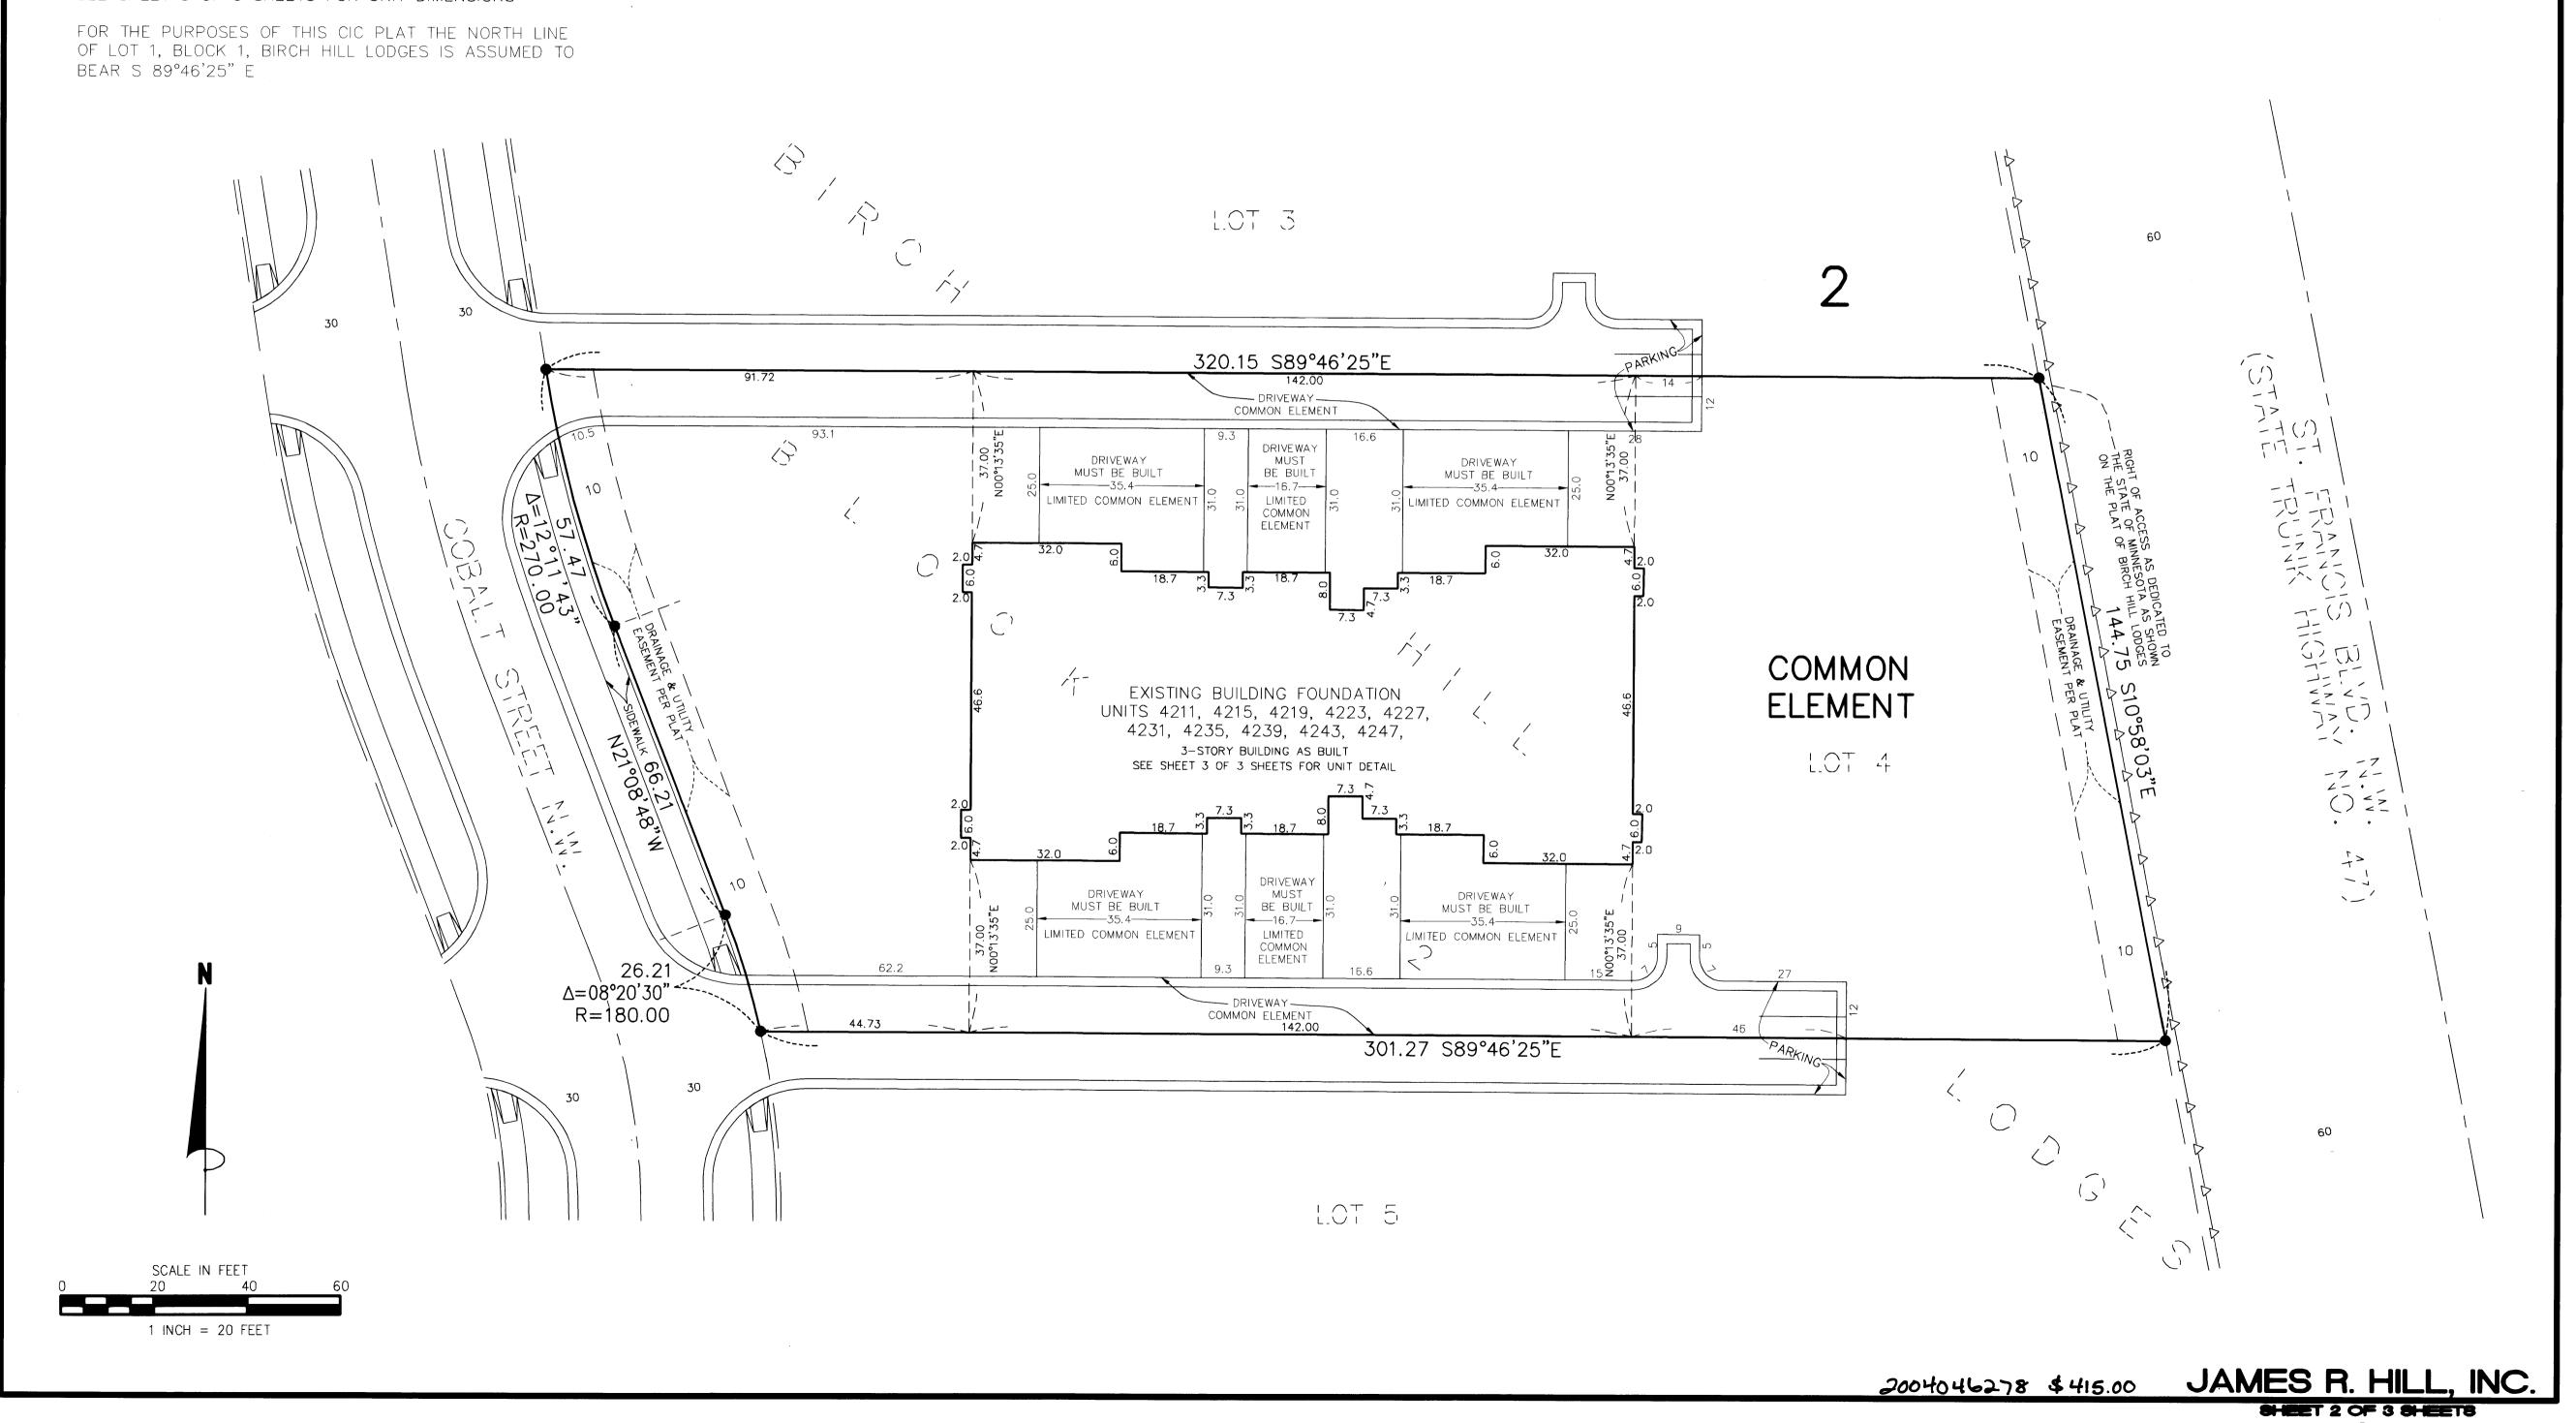

NOTARY PUBLIC - MINNESOTA

My Commission Expires Jan. 31, 2005 \_S89°46<u>'25</u>"E 257.72 S89°46'25"E Notary Public County, Minnesota My Commission Expires January 31, 2005 I HEREBY CERTIFY THAT THE CLERENT AND Checked and approved this 3 RD day of MARCH, 2004. ENTER! MAY, 23 200 ADDITIONAL REAL ESTATE SEE SHEET 2 OF 3 SHEETS FOR BUILDING LOCATION AND SITE **IMPROVEMENTS** DECUTY OF SPECIFF THE ADMINISTRATOR SITE PLAN Δ=01°36′15" \ Δ=08°20'30" FOR THE PURPOSES OF THIS CIC PLAT THE NORTH LINE OF LOT 1, BLOCK 1, BIRCH HILL LODGES IS Δ=13°01'53" ∆=19°46'08" ASSUMED TO BEAR S 89°46'25" E PARK SEE SHEET 2 OF 3 SHEETS FOR BUILDING LOCATION AND SITE IMPROVEMENTS. 3 ADDITIONAL BENCH MARK: ADDITIONAL REAL ESTATE REAL ESTATE TOP NUT OF HYDRANT SOUTHWEST OF LOT 1, BLOCK 2, BRICH HILL LODGES. ELEVATION = 877.51 FEET (N.G.V.D.-1929) DRAINAGE AND UTILITY EASEMENT DRAINAGE AND UTILITY EASEMENT . PER PLAT OF BIRCH HILL LODGES SCALE IN FEET

SEE SHEET 1 OF 3 SHEETS FOR LOCATION OF BENCH MARK

● DENOTES 1/2 INCH X 14 INCH IRON PIPE FOUND AND MARKED BY R.L.S. NO. 12294.

SEE SHEET 3 OF 3 SHEETS FOR UNIT DIMENSIONS

OFFICIAL PLAT