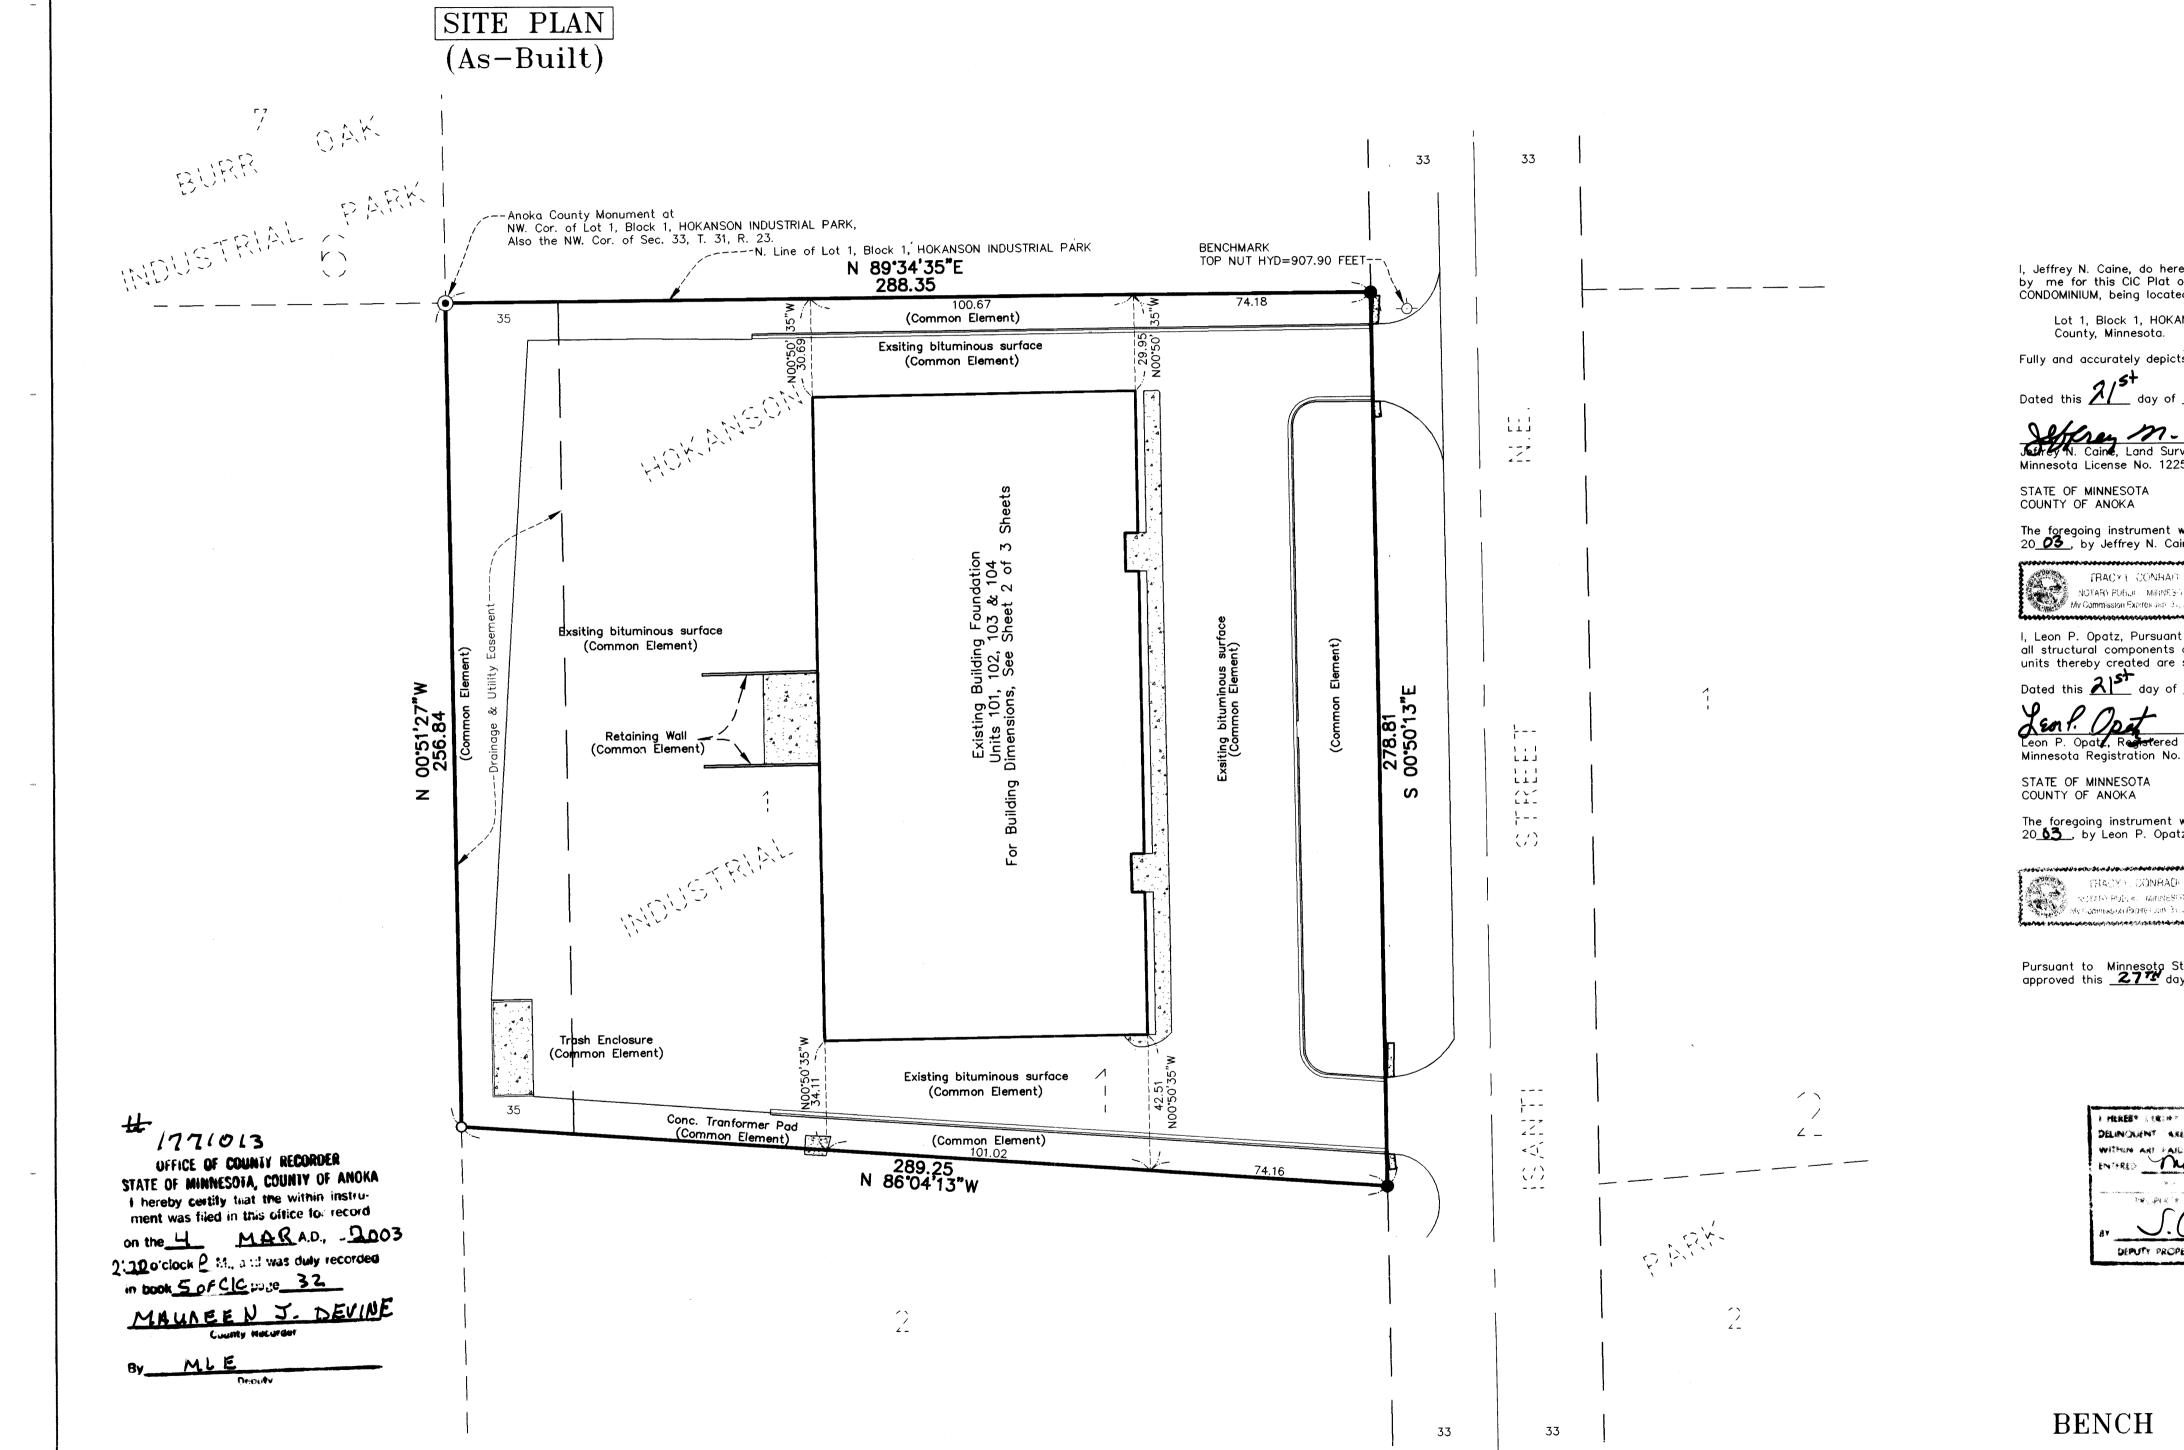

OFFICIAL PLAT

GREEN STONE OFFICE WAREHOUSE, INC., A CONDOMINIUM CIC PLAT

This CIC plat has been recorded as part of the declaration filed as document number \_\_\_\_\_

> City of Blaine County of Anoka Sec. 33, T. 31, R. 23

Book 5 obcic PAGE 32

I, Jeffrey N. Caine, do hereby certify that the work was undertaken by or reviewed and approved by me for this CIC Plat of CIC NUMBER 131, GREEN STONE OFFICE WAREHOUSE, INC., A CONDOMINIUM, being located upon:

Lot 1, Block 1, HOKANSON INDUSTRIAL PARK, according to the recorded plat thereof, Anoka

Fully and accurately depicts all information required by Minnesota Statutes, Section 515B.2-110.

The foregoing instrument was acknowledged before me this 27th day of February 2003, by Jeffrey N. Caine, a Licensed Land Surveyor.

FRACY L. CONHART NOTARY PUBLIC - MINNES / I/A My Commission Expires Jan. 31, 2005

I, Leon P. Opatz, Pursuant to Minnesota Statutes, Section 515B.2—101(c), do hereby certify that all structural components and mechanical systems of all buildings containing or comprising any units thereby created are substantially completed.

Dated this 21st day of February 2003.

The foregoing instrument was acknowledged before me this 21 day of February 20.63, by Leon P. Opatz, a Registered Engineer.

TRACY F. CONRADI NOTARY PUBLIC MININESTITY My Commission Expire Flore 31. 2.

ENTERED THE PARE AND THE TRANSPORTED THE PARE TH J. Culuer DEPUTY PROPERTY TAX ADMINISTRATOR

SCALE: 1 INCH = 30 FEET

Top Nut Hydrant on W. side of Isanti St. N.E. at NE. Cor. of Lot 1, Block 1, HOKANSON INDUSTRIAL PARK. Elevation = 907.90 feet (N.G.V.D. 1929)

NOTE: FOR THE PURPOSES OF THIS PLAT, THE NORTH LINE OF LOT 1, BLOCK 1, HOKANSON INDUSTRIAL PARK IS Receipt \$2003026107/8215.00 ASSUMED TO BEAR N 89'34'35"E.

RLK - Kuusisto, Ltd. 1321 Andover Blvd. NE Suite 114 Ham Lake, MN 55304 Hibbing, Ham Lake, Minnetonka, Twin Ports Phone: (763) 434-7646