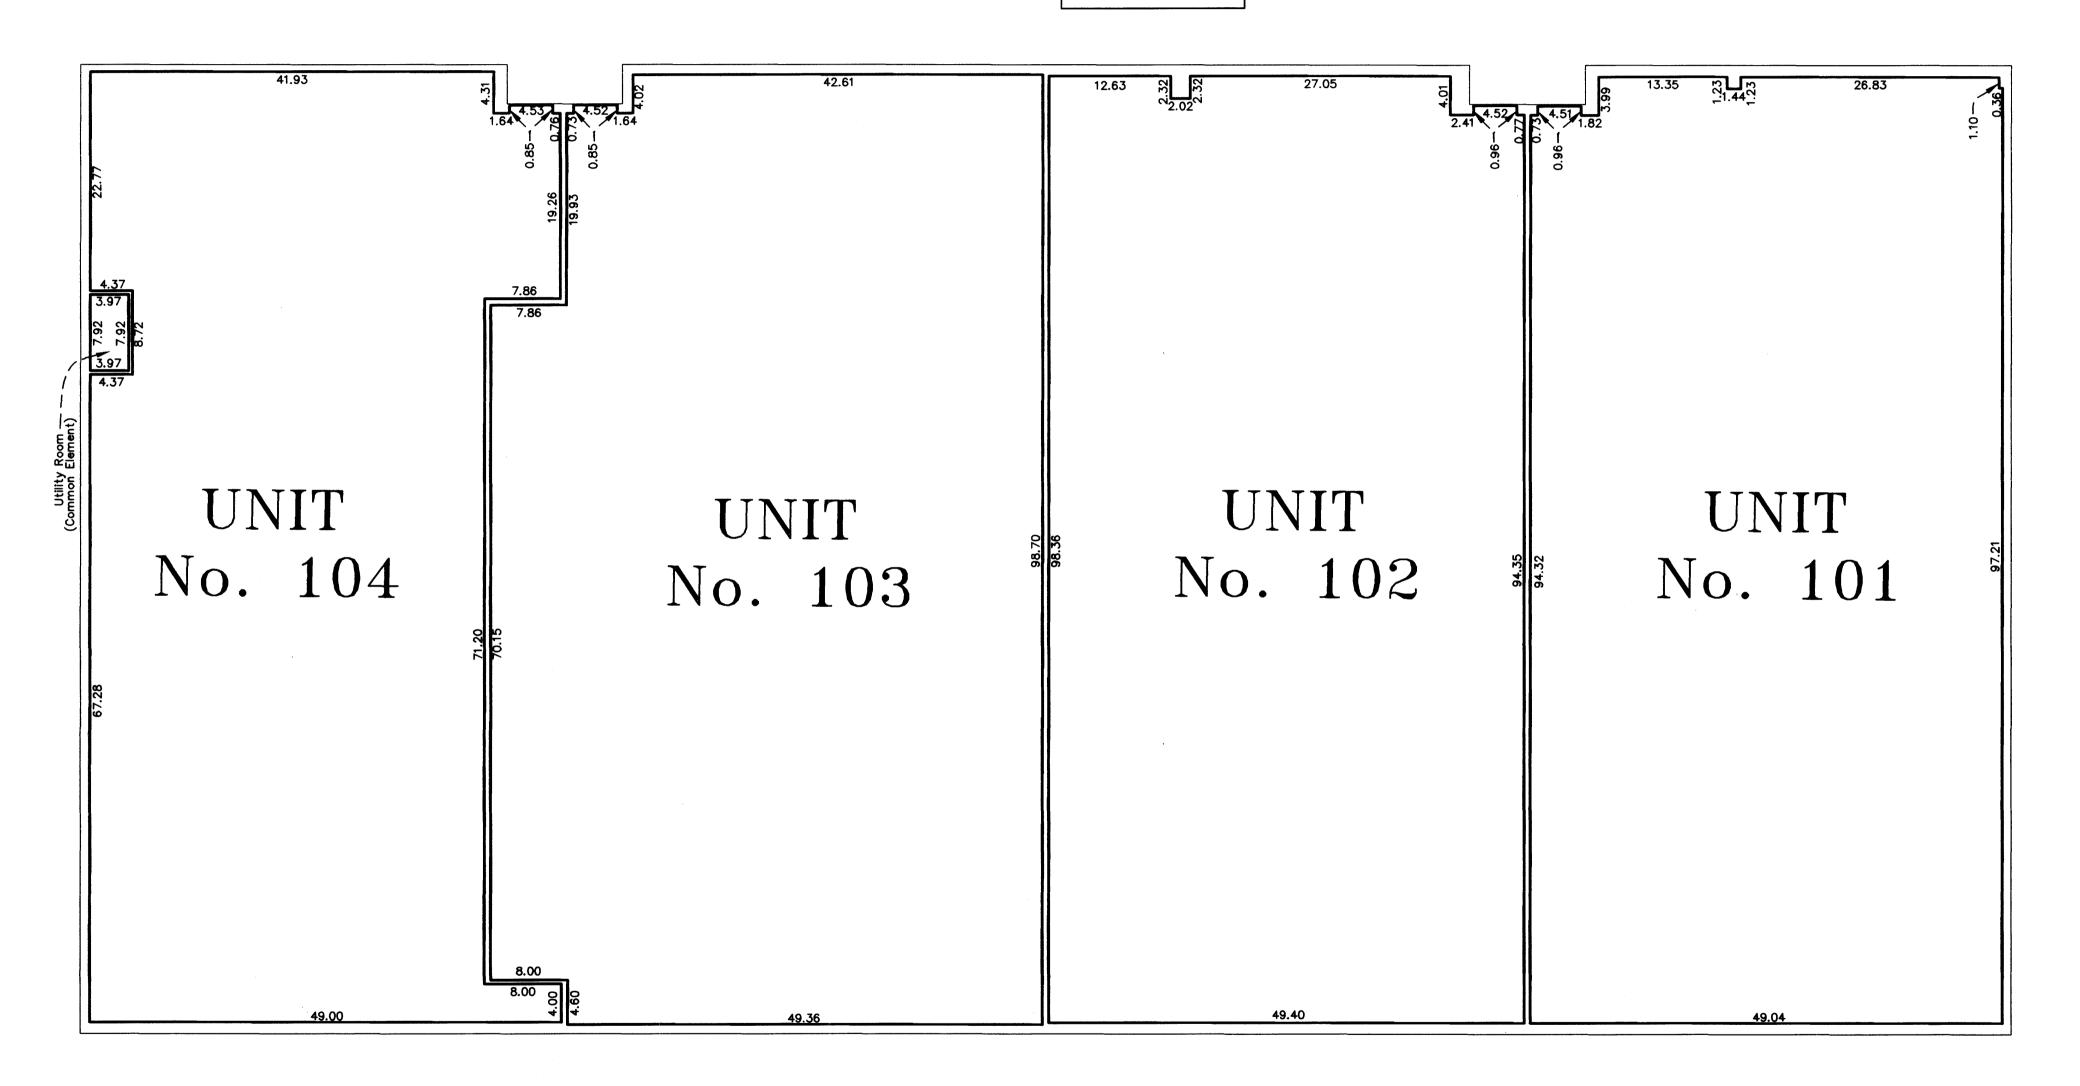

## CIC NUMBER 131

BOOK 5 OF CIC PAGE 32

GREEN STONE OFFICE WAREHOUSE, INC., A CONDOMINIUM CIC PLAT

UNIT DETAIL

MAIN LEVEL

All main level floor elevations = 908.05 feet.
All main level ceiling elevations vary from 917.08 feet to 929.18 feet.

Interior dimensions shown are measured to the unfinished surface of the walls, floors and ceilings. and are shown in feet and hundredths of a foot.

Elevations are referred to Benchmark as noted on site plan and are shown in feet and hundredths of a foot.