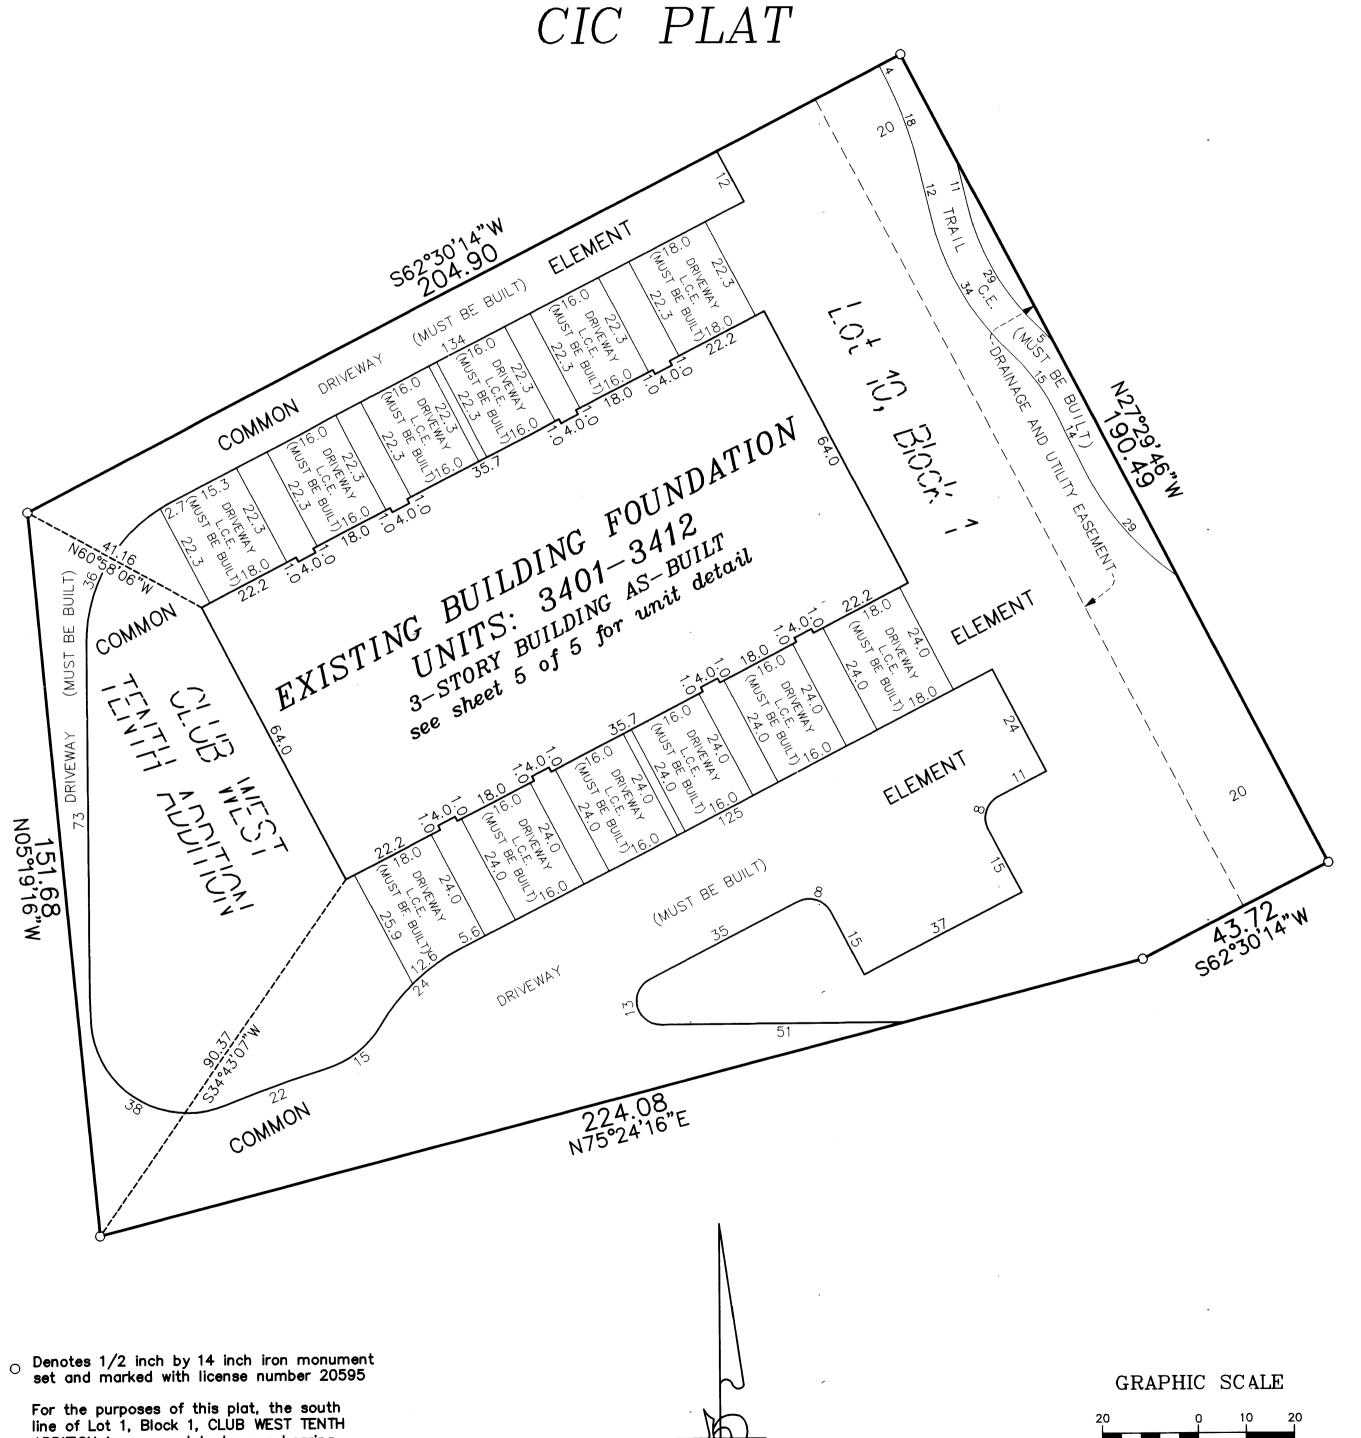

### CIC NUMBER 141 WATERFORD PLACE A CONDOMINIUM TWELFTH SUPPLEMENTAL CIC PLAT

C.R. DOC. NO\_

CITY OF BLAINE COUNTY OF ANOKA SEC. 17, TWP. 31, RGE. 23

DRAINAGE AND UTILITY EASEMENTS ARE SHOWN THUS: (NOT TO SCALE)

being 10 feet in width and adjoining right-of-way lines unless otherwise shown on this plat.

O Denotes 1/2 inch by 14 inch iron monument set and marked with license number 20595

L.C.E. = Limited Common Element

For the purposes of this plat, the south line of Lot 1, Block 1, CLUB WEST TENTH ADDITION is assumed to have a bearing of North 89°49'20" East.

1 inch = 20 feet

OFFICIAL PLAS SITE PLAN (AS-BUILT)

CIC NUMBER 141

WATERFORD PLACE A CONDOMINIUM TWELFTH SUPPLEMENTAL BKB OF CIC Pg 33

C.R. DOC. NO.

CITY OF BLAINE COUNTY OF ANOKA SEC. 17, TWP. 31, RGE. 23

DRAINAGE AND UTILITY EASEMENTS ARE SHOWN THUS: (NOT TO SCALE)

being 10 feet in width and adjoining

right-of-way lines unless otherwise shown on this plat.

For the purposes of this plat, the south line of Lot 1, Block 1, CLUB WEST TENTH ADDITION is assumed to have a bearing of North 89°49'20" East.

C.E. = Common Element L.C.E. = Limited Common Element