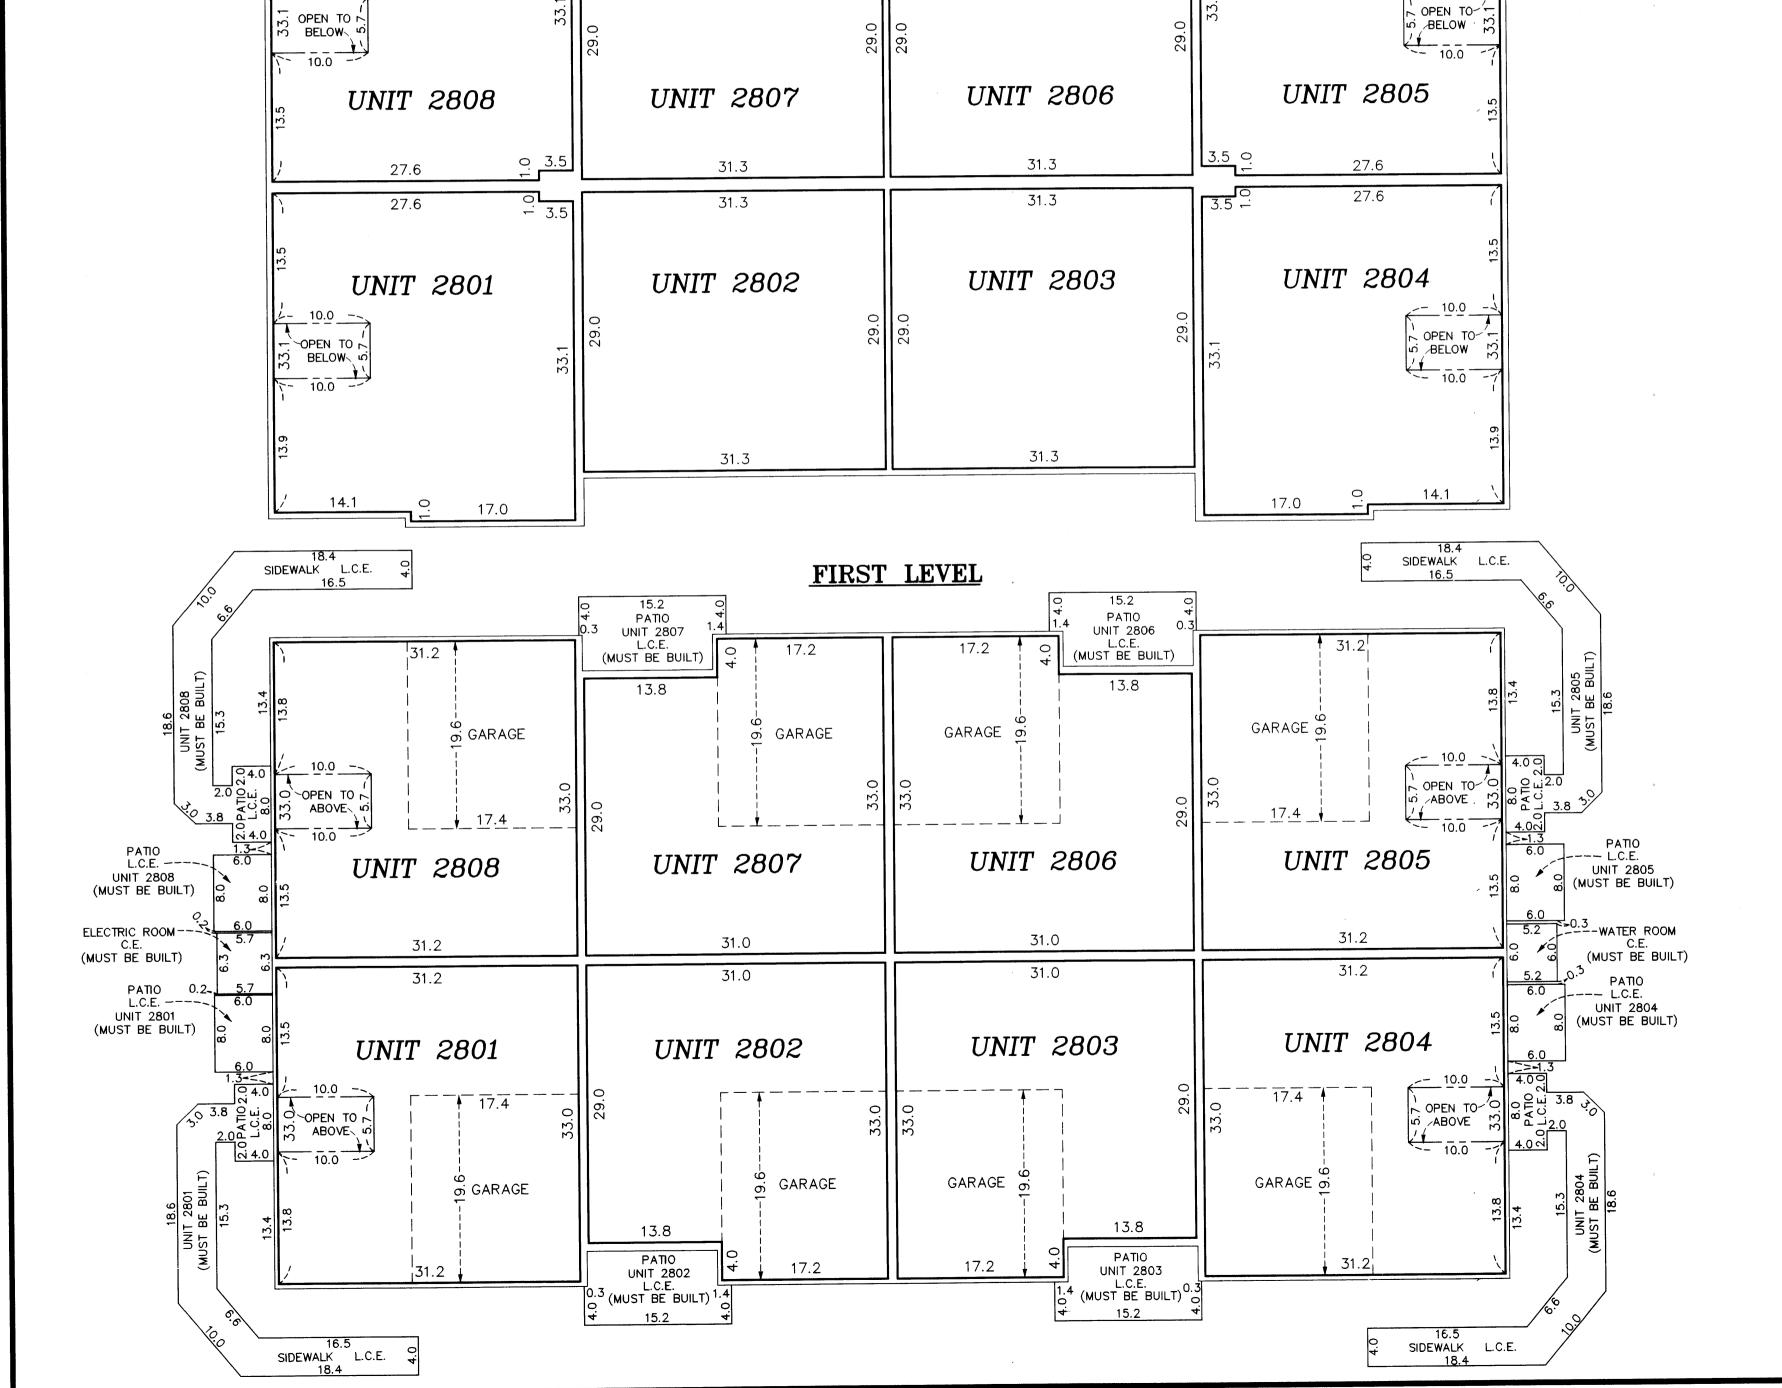

UNIT DETAIL (AS-BUILT)

# WATERFORD PLACE A CONDOMINIUM

TWELFTH SUPPLEMENTAL CIC PLAT SECOND LEVEL 17.0 14.1 31.3 31.3

BKBOF CIC PG 33

CR DOC. NO. \_

CITY OF BLAINE COUNTY OF ANOKA SEC. 17, TWP. 31, RGE. 23

#### <u>First Level Elevations</u>

All units garage floor elevation at door = 899.6 feet All units garage floor elevation in back of garage = 899.8 feet All units garage ceiling elevations = 909.3 feet All Units first level floor elevations = 900.2 feet Units 2801, 2804, 2805, and 2808 first level ceiling elevation varies from 909.3 feet to 918.8 feet Units 2802, 2803, 2806, and 2807 first level ceiling elevations = 909.3 feet

#### Second Level Elevations

All units second level floor elevation = 910.7 feet All units second level ceiling elevations = 918.8 feet

Elevations are referred to a benchmark as noted on the site plan

L.C.E. = Limited Common Element C.E. = Common Element

Interior dimensions shown are measured to the unfinished surface of the walls, floors and ceiling.

OFFICIAL PLAT

UNIT DETAIL (AS-BUILT)

899.0 FEET

20.9

899.0 FEET