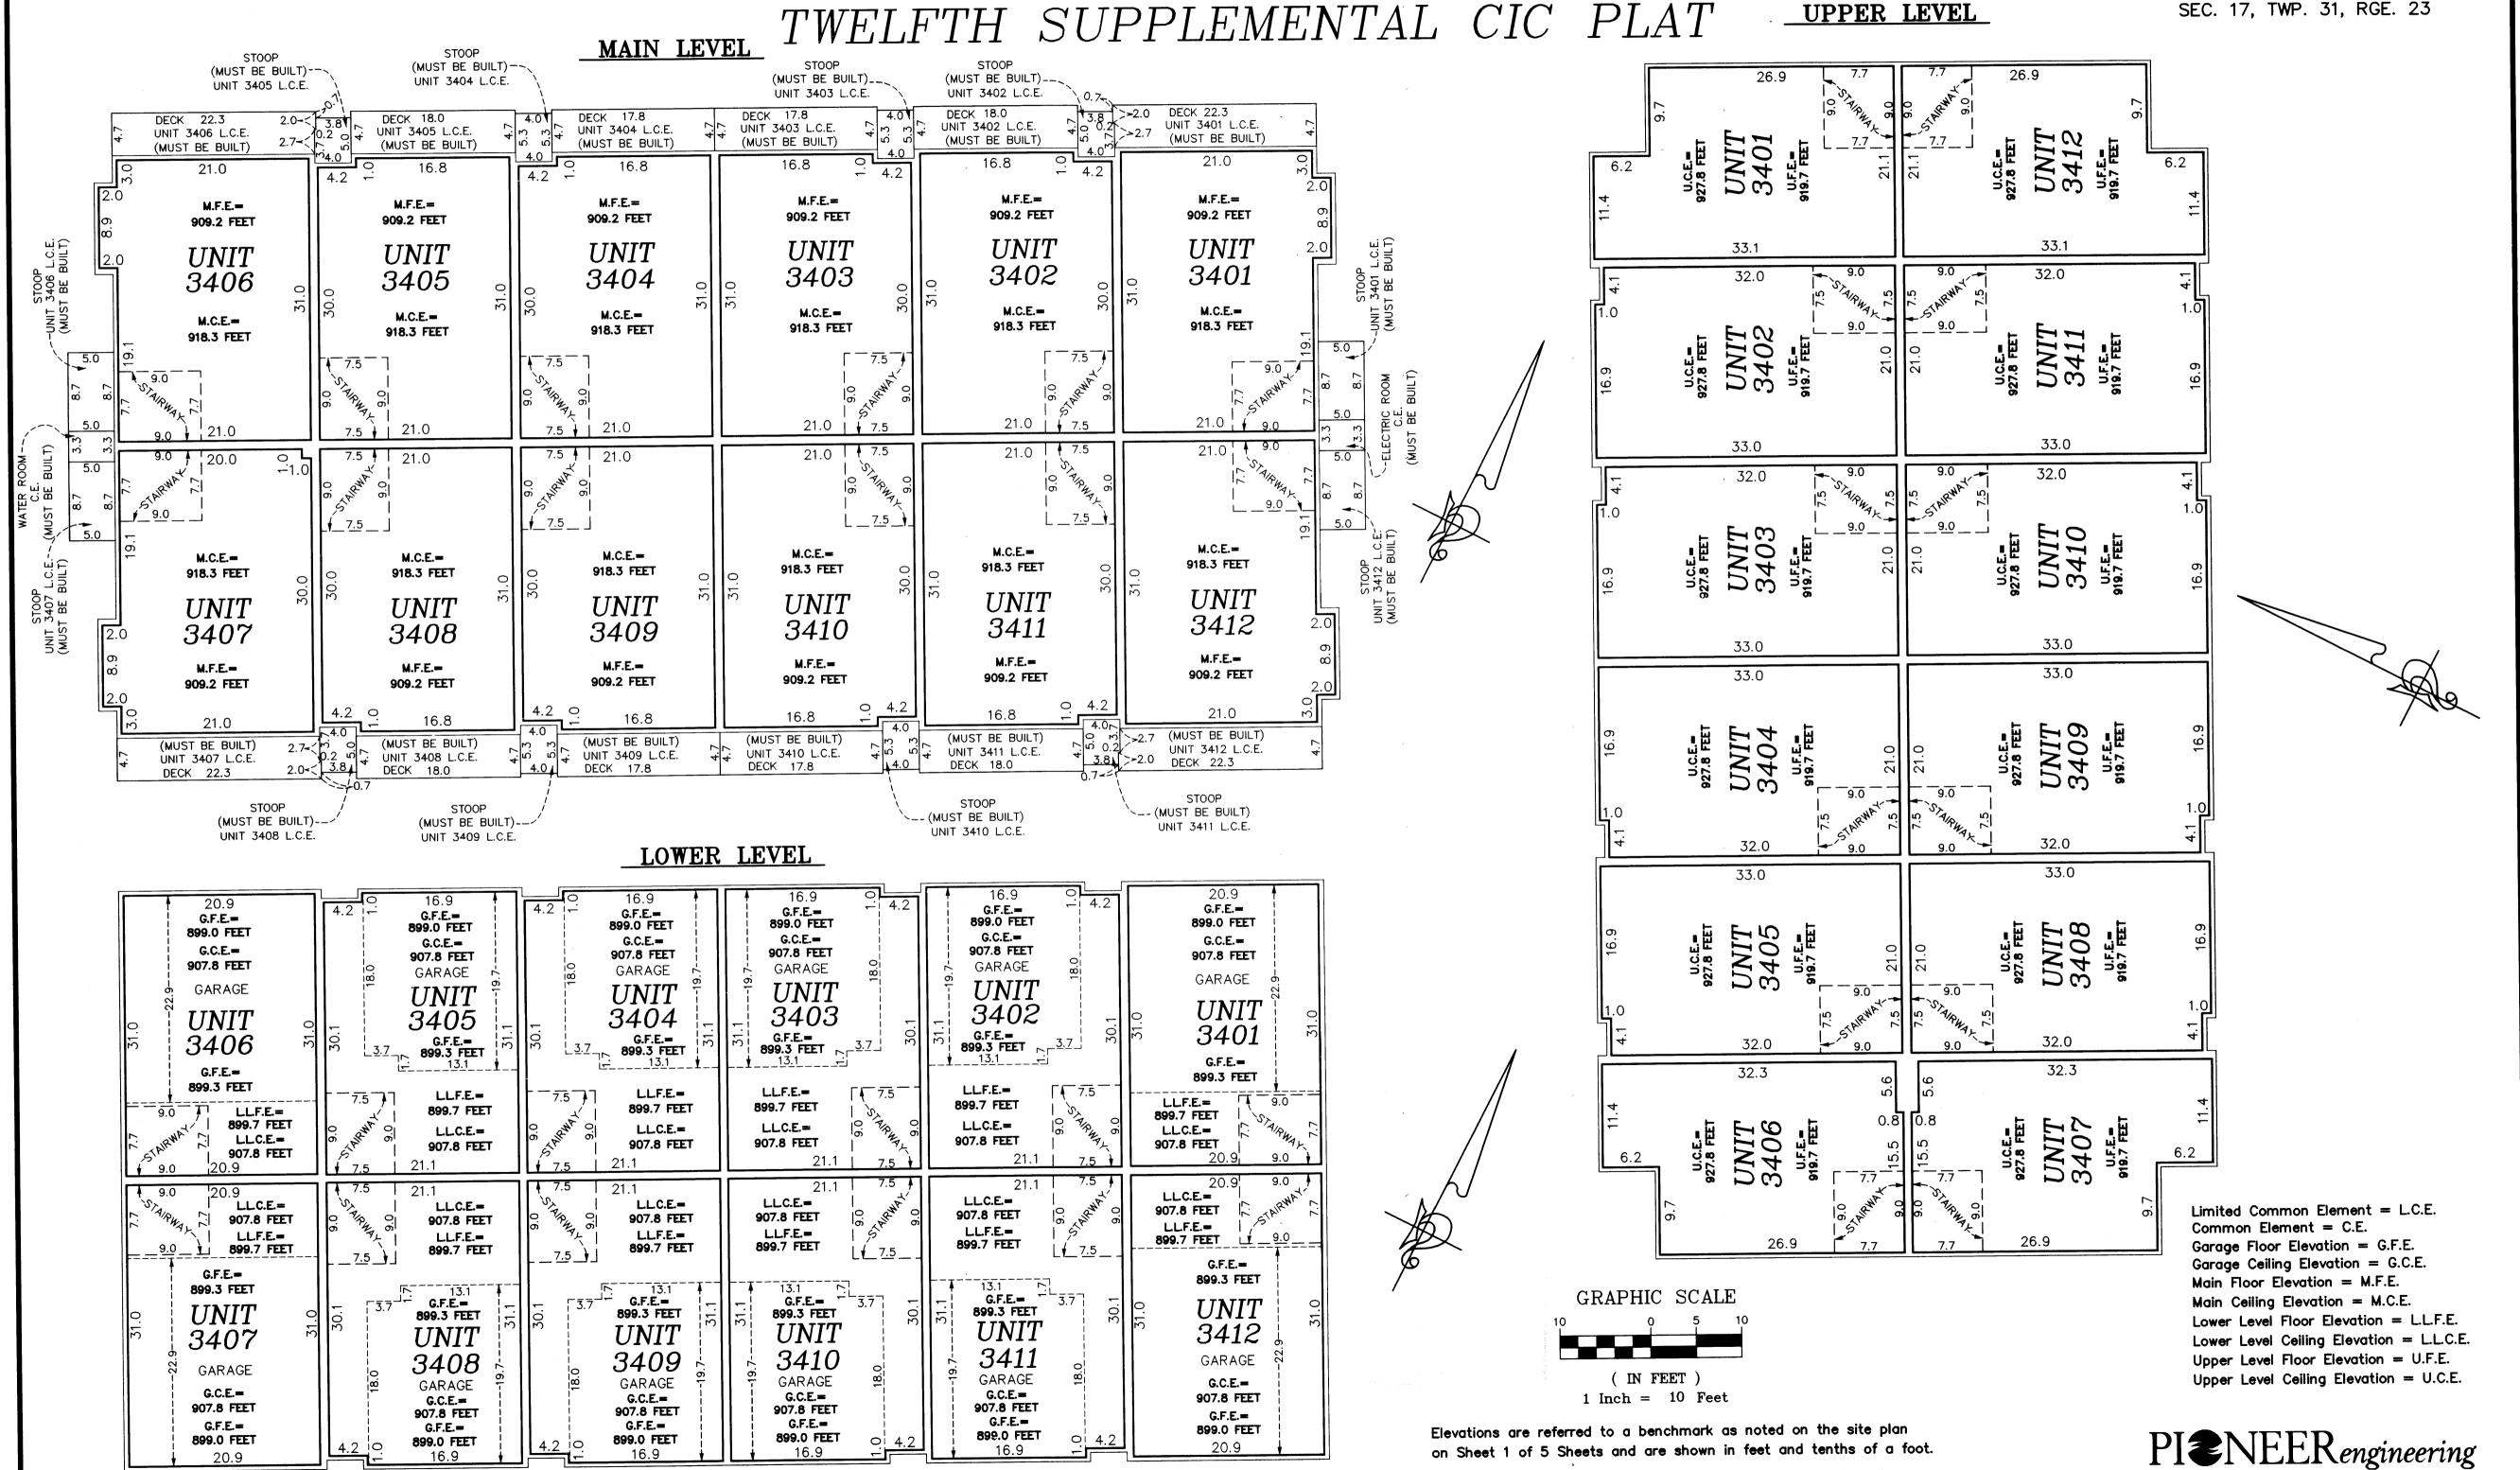

UNIT DETAIL (AS-BUILT)

# WATERFORD PLACE A CONDOMINIUM

TWELFTH SUPPLEMENTAL CIC PLAT SECOND LEVEL 17.0 14.1 31.3 31.3

BKBOF CIC PG 33

CR DOC. NO. \_

CITY OF BLAINE COUNTY OF ANOKA SEC. 17, TWP. 31, RGE. 23

#### <u>First Level Elevations</u>

All units garage floor elevation at door = 899.6 feet All units garage floor elevation in back of garage = 899.8 feet All units garage ceiling elevations = 909.3 feet All Units first level floor elevations = 900.2 feet Units 2801, 2804, 2805, and 2808 first level ceiling elevation varies from 909.3 feet to 918.8 feet Units 2802, 2803, 2806, and 2807 first level ceiling elevations = 909.3 feet

#### Second Level Elevations

All units second level floor elevation = 910.7 feet All units second level ceiling elevations = 918.8 feet

Elevations are referred to a benchmark as noted on the site plan

L.C.E. = Limited Common Element C.E. = Common Element

Interior dimensions shown are measured to the unfinished surface of the walls, floors and ceiling.

OFFICIAL PLAT

UNIT DETAIL (AS-BUILT)

899.0 FEET

20.9

899.0 FEET