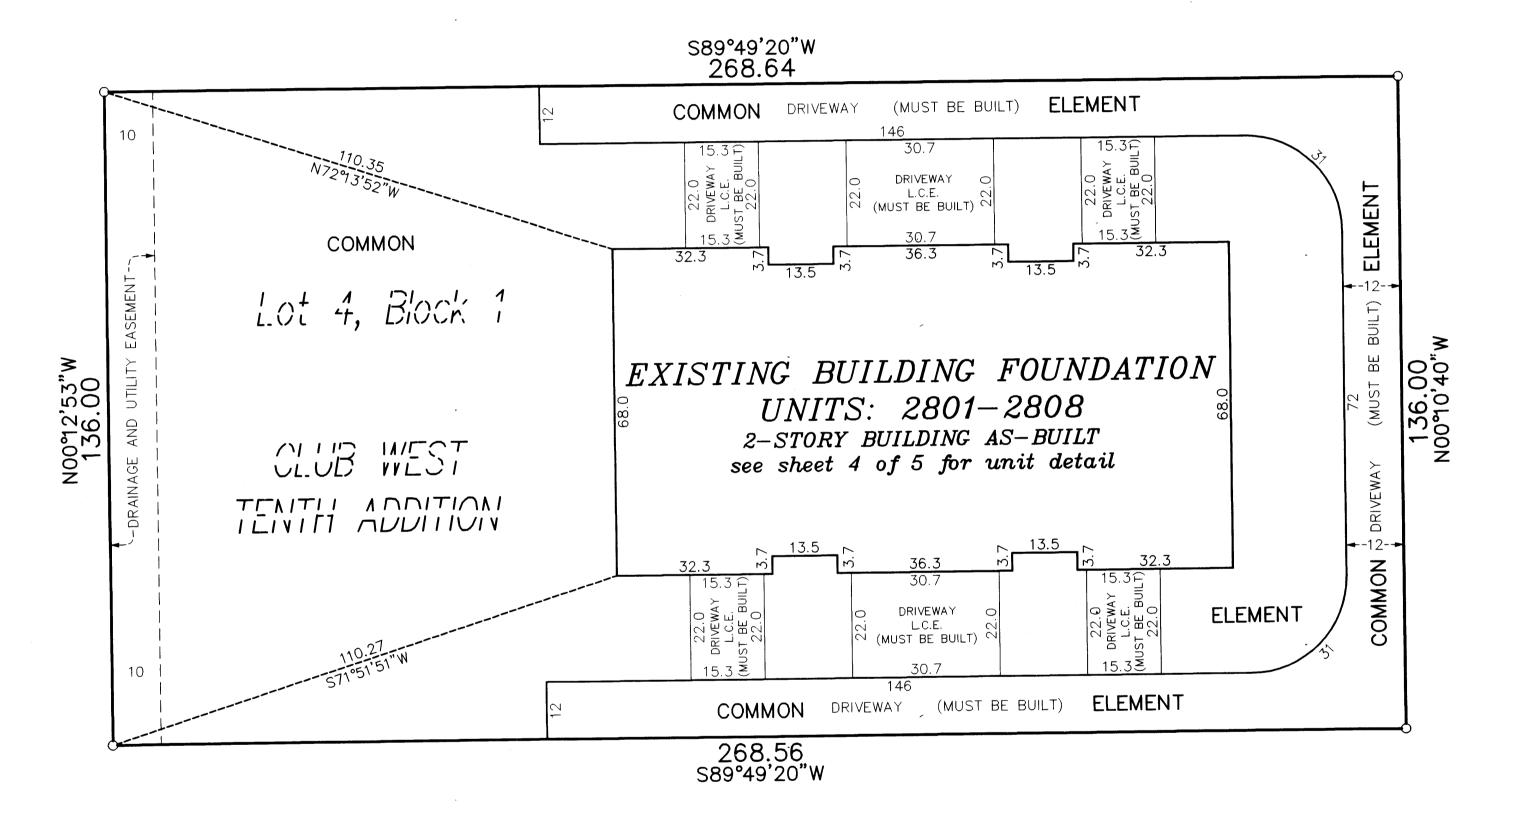

For the purposes of this plat, the south line of Lot 1, Block 1, CLUB WEST TENTH ADDITION is assumed to have a bearing of North 89°49'20" East.

1 inch = 20 feet

OFFICIAL PLAS SITE PLAN (AS-BUILT)

CIC NUMBER 141

right-of-way lines unless otherwise shown on this plat.

For the purposes of this plat, the south line of Lot 1, Block 1, CLUB WEST TENTH ADDITION is assumed to have a bearing of North 89°49'20" East.

C.E. = Common Element L.C.E. = Limited Common Element

UNIT DETAIL (AS-BUILT)