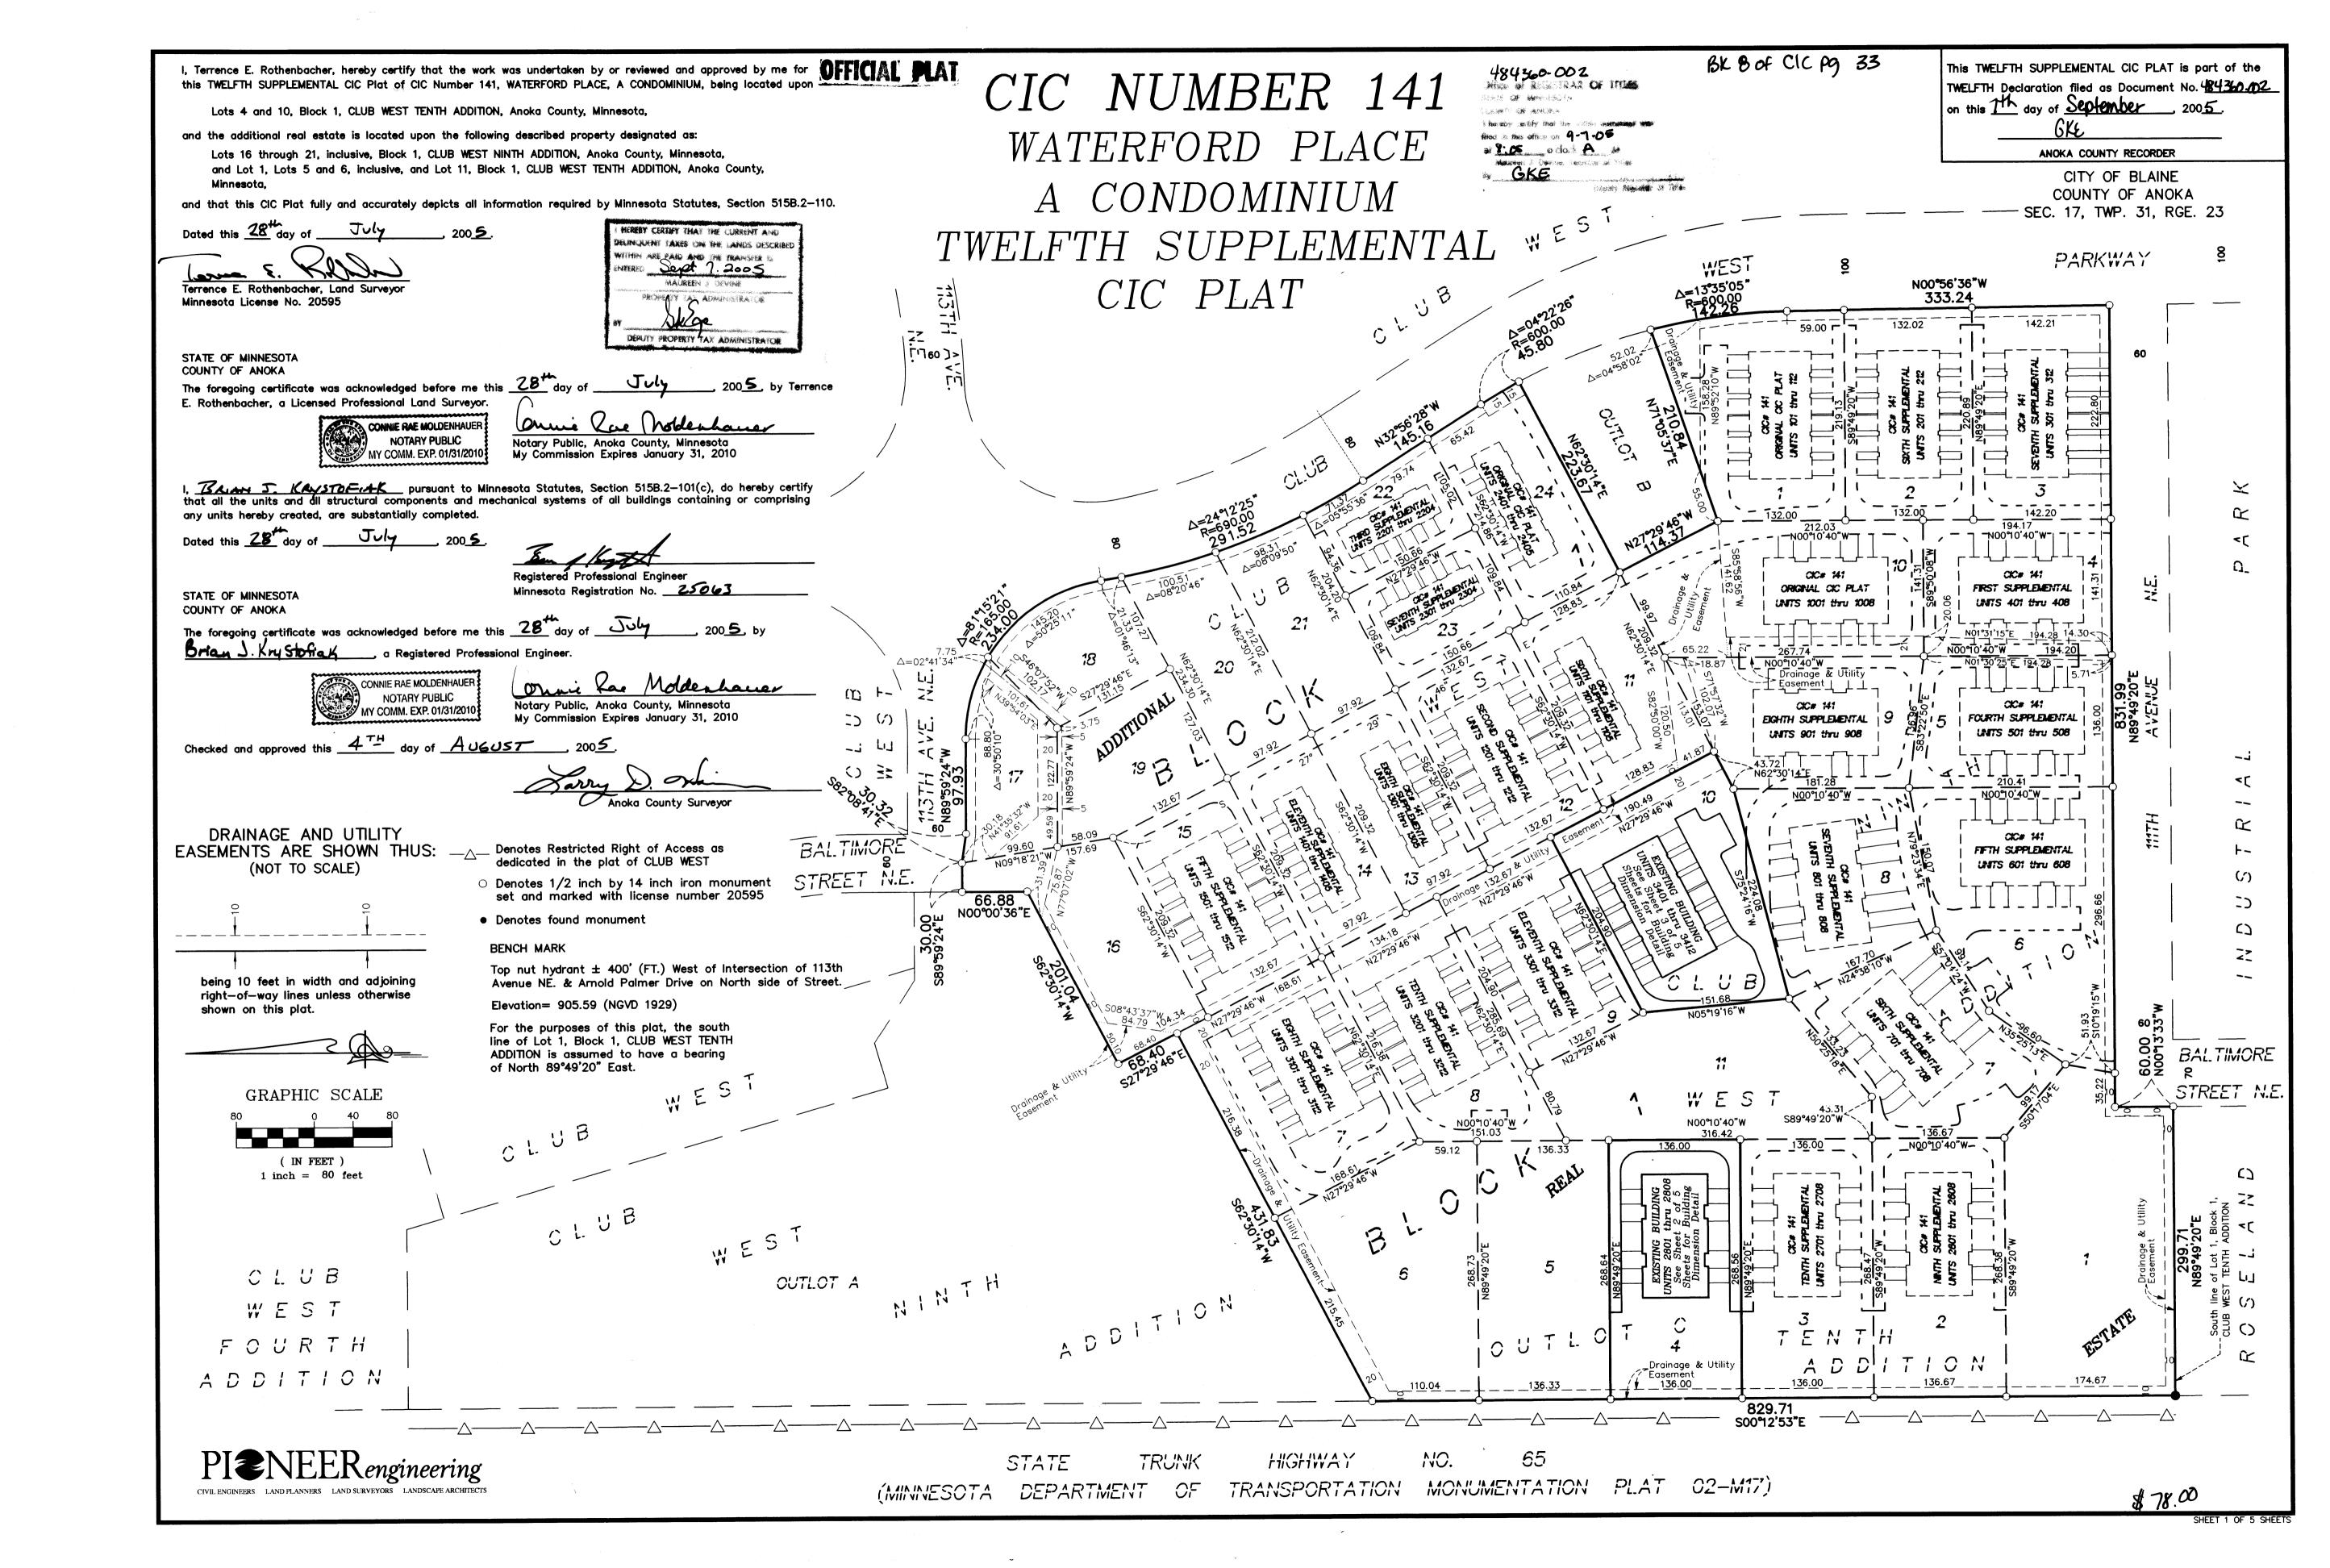

### CIC NUMBER 141 WATERFORD PLACE A CONDOMINIUM TWELFTH SUPPLEMENTAL CIC PLAT

C.R. DOC. NO\_

CITY OF BLAINE COUNTY OF ANOKA SEC. 17, TWP. 31, RGE. 23

DRAINAGE AND UTILITY EASEMENTS ARE SHOWN THUS: (NOT TO SCALE)

being 10 feet in width and adjoining right-of-way lines unless otherwise shown on this plat.

O Denotes 1/2 inch by 14 inch iron monument set and marked with license number 20595

L.C.E. = Limited Common Element

For the purposes of this plat, the south line of Lot 1, Block 1, CLUB WEST TENTH ADDITION is assumed to have a bearing of North 89°49'20" East.

1 inch = 20 feet

OFFICIAL PLAS SITE PLAN (AS-BUILT)

CIC NUMBER 141

WATERFORD PLACE A CONDOMINIUM TWELFTH SUPPLEMENTAL BKB OF CIC Pg 33

C.R. DOC. NO.

CITY OF BLAINE COUNTY OF ANOKA SEC. 17, TWP. 31, RGE. 23

DRAINAGE AND UTILITY EASEMENTS ARE SHOWN THUS: (NOT TO SCALE)

being 10 feet in width and adjoining

right-of-way lines unless otherwise shown on this plat.

For the purposes of this plat, the south line of Lot 1, Block 1, CLUB WEST TENTH ADDITION is assumed to have a bearing of North 89°49'20" East.

C.E. = Common Element L.C.E. = Limited Common Element