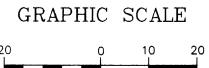

## CIC NUMBER 141 BKB OF CIC PG 39 WATERFORD PLACE A CONDOMINIUM THIRTEENTH SUPPLEMENTAL CIC PLAT

14 inch iron monument license number 20595

of this plat, the south < 1, CLUB WEST TENTH ed to have a bearing East.

L.C.E. = Limited Common Element

CR DOC. NO.

CITY OF BLAINE COUNTY OF ANOKA SEC. 17, TWP. 31, RGE. 23

First Level Elevations All units garage floor elevation at door = 899.4 feet All units garage floor elevation in back of garage = 899.7 feet All units garage ceiling elevations = 909.2 feet All Units first level floor elevations = 900.1 feet Units 2901, 2904, 2905, and 2908 first level ceiling elevation varies from 909.2 feet to 918.6 feet Units 2902, 2903, 2906, and 2907 first level ceiling elevations = 909.2 feet

Second Level Elevations All units second level floor elevation = 910.5 feet All units second level ceiling elevations = 918.6 feet

Elevations are referred to a benchmark as noted on the site plan on Sheet 1 of 5 Sheets and are shown in feet and tenths of a foot.

L.C.E. = Limited Common Element C.E. = Common Element

Interior dimensions shown are measured to the unfinished surface of the walls, floors and ceiling.

GRAPHIC SCALE ( IN FEET )

1 inch = 10 feet

of the walls, floors and ceiling.