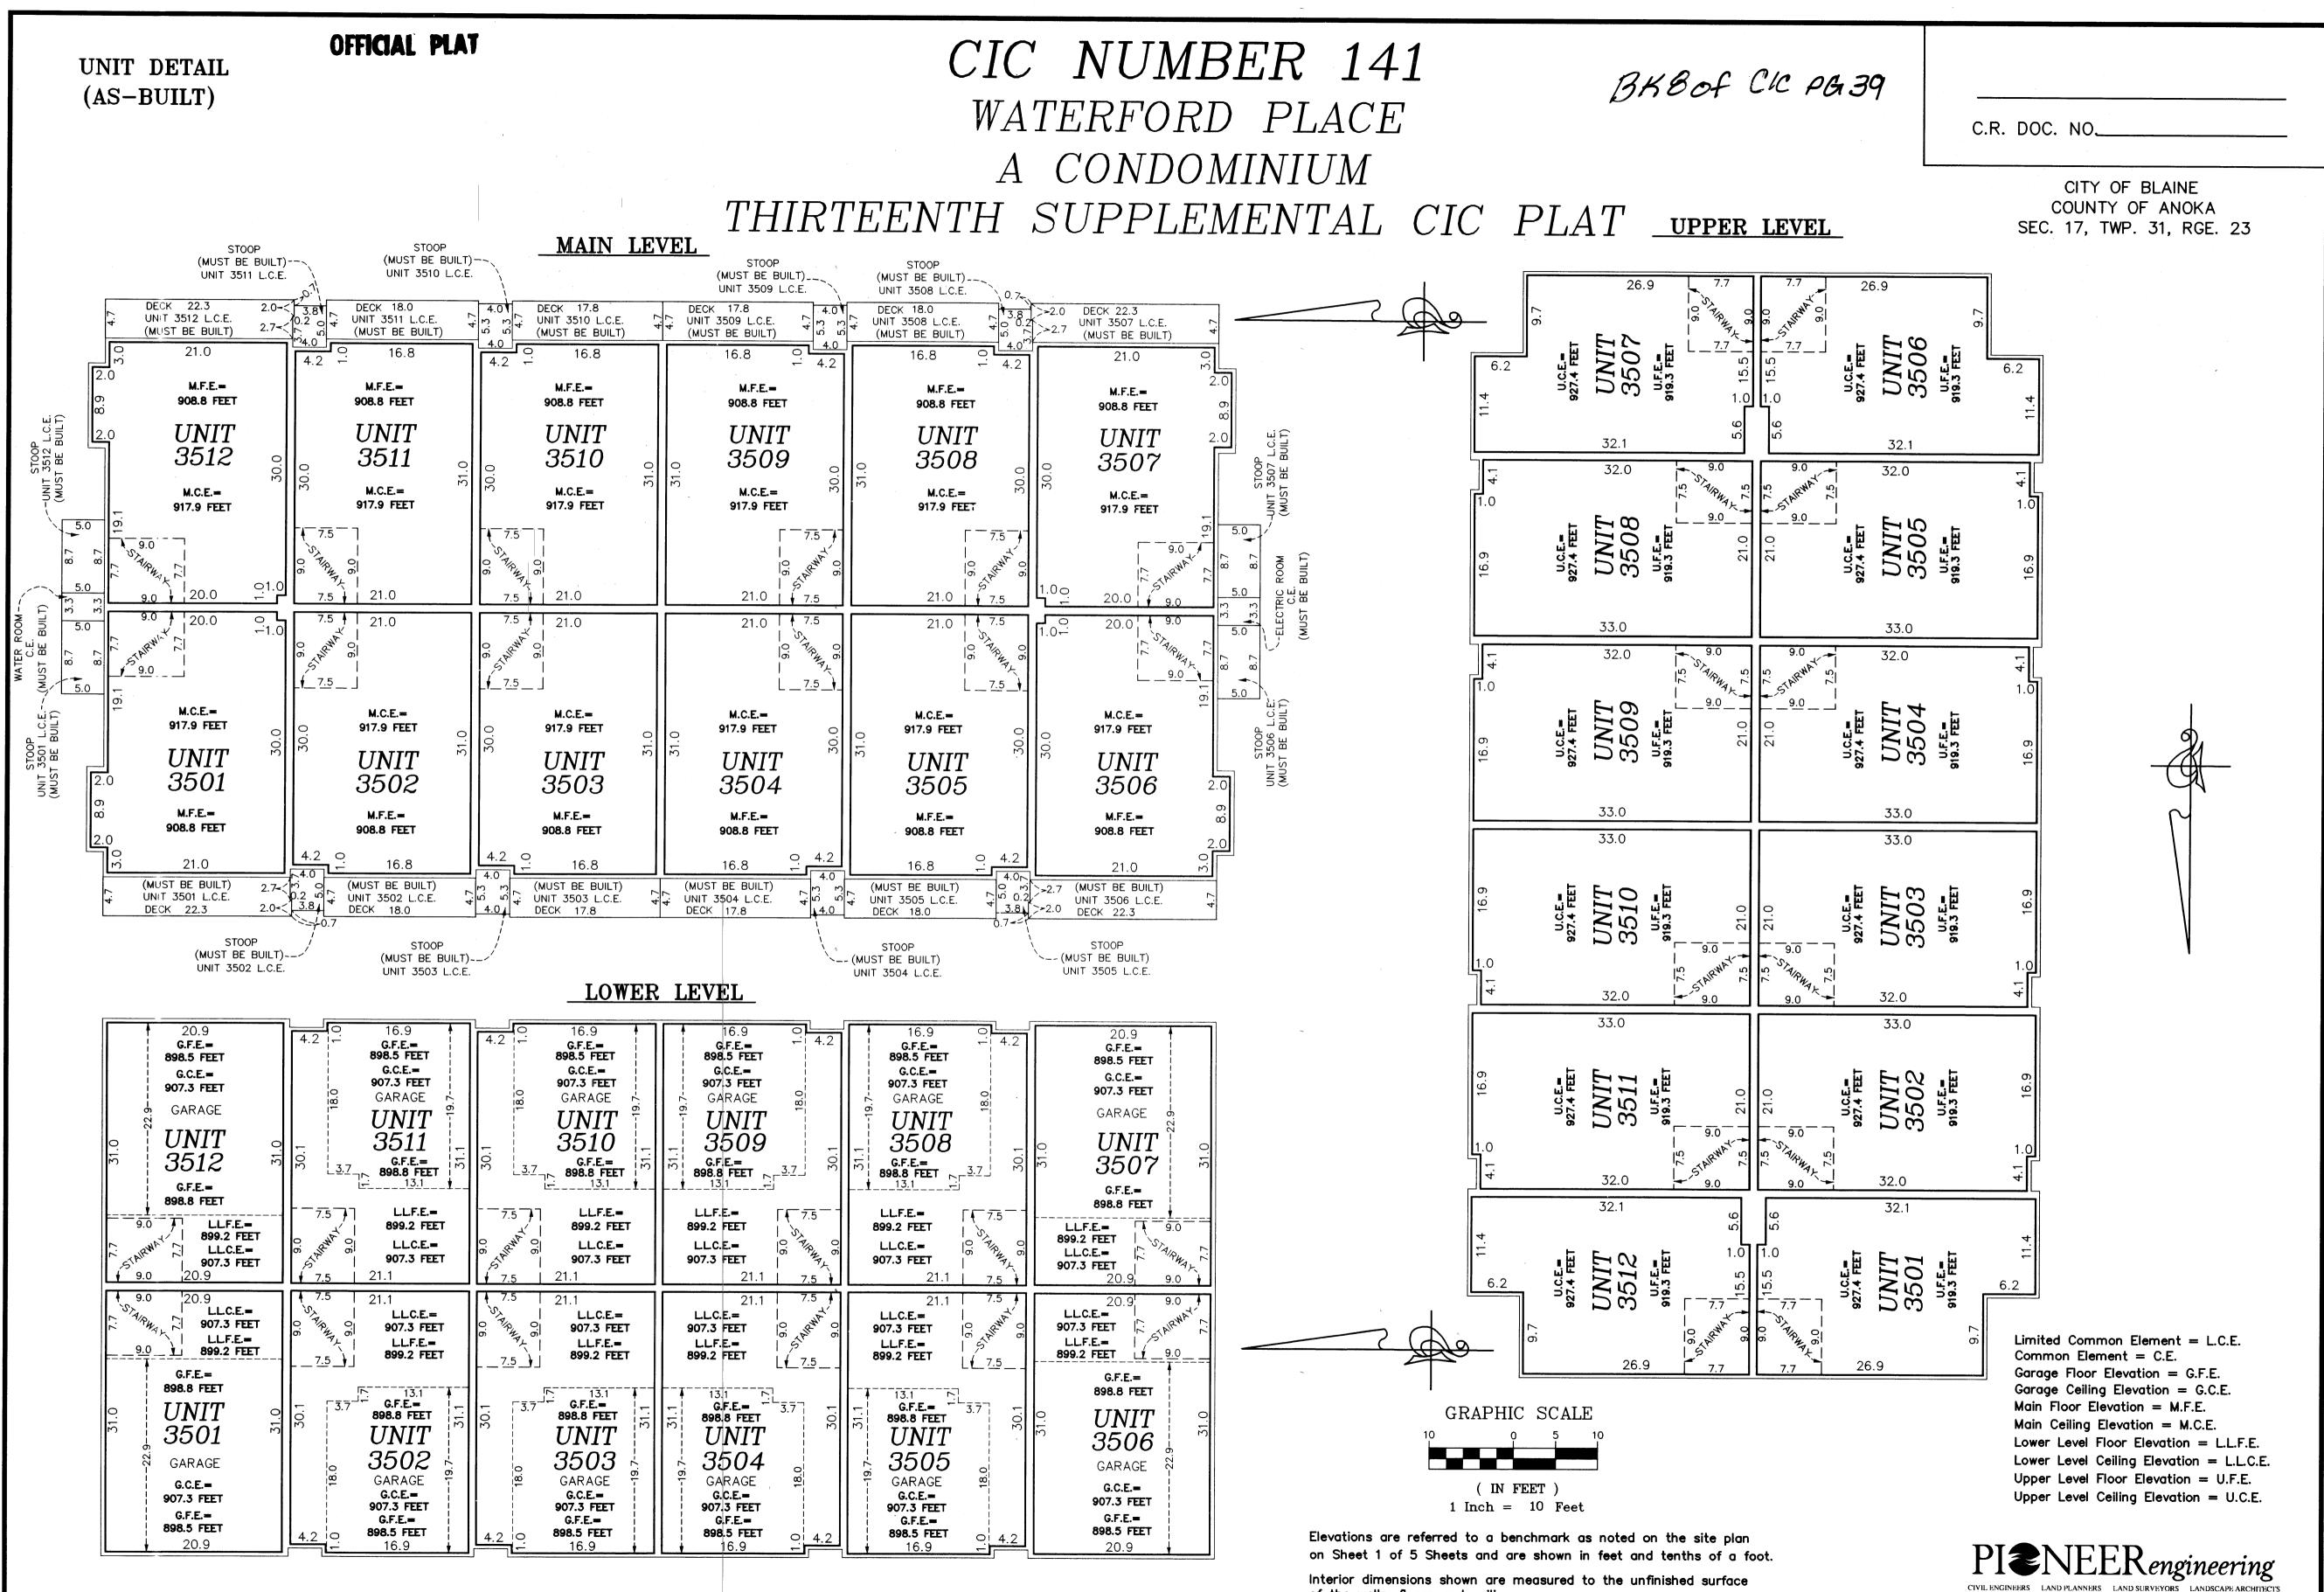

## CIC NUMBER 141 BKB OF CIC PG 39 WATERFORD PLACE A CONDOMINIUM THIRTEENTH SUPPLEMENTAL CIC PLAT

14 inch iron monument license number 20595

of this plat, the south < 1, CLUB WEST TENTH ed to have a bearing East.

L.C.E. = Limited Common Element

## CIC NUMBER 141 BKB of CIC PG.39 WATERFORD PLACE A CONDOMINIUM THIRTEENTH SUPPLEMENTAL CIC PLAT

316,42 N00°10'40"W

( IN FEET ) 1 inch = 20 feet C.R. DOC. NO

CITY OF BLAINE COUNTY OF ANOKA SEC. 17, TWP. 31, RGE. 23

L.C.E. = Limited Common Element C.E. = Common Element

Interior dimensions shown are measured to the unfinished surface of the walls, floors and ceiling.

GRAPHIC SCALE ( IN FEET )

1 inch = 10 feet

of the walls, floors and ceiling.