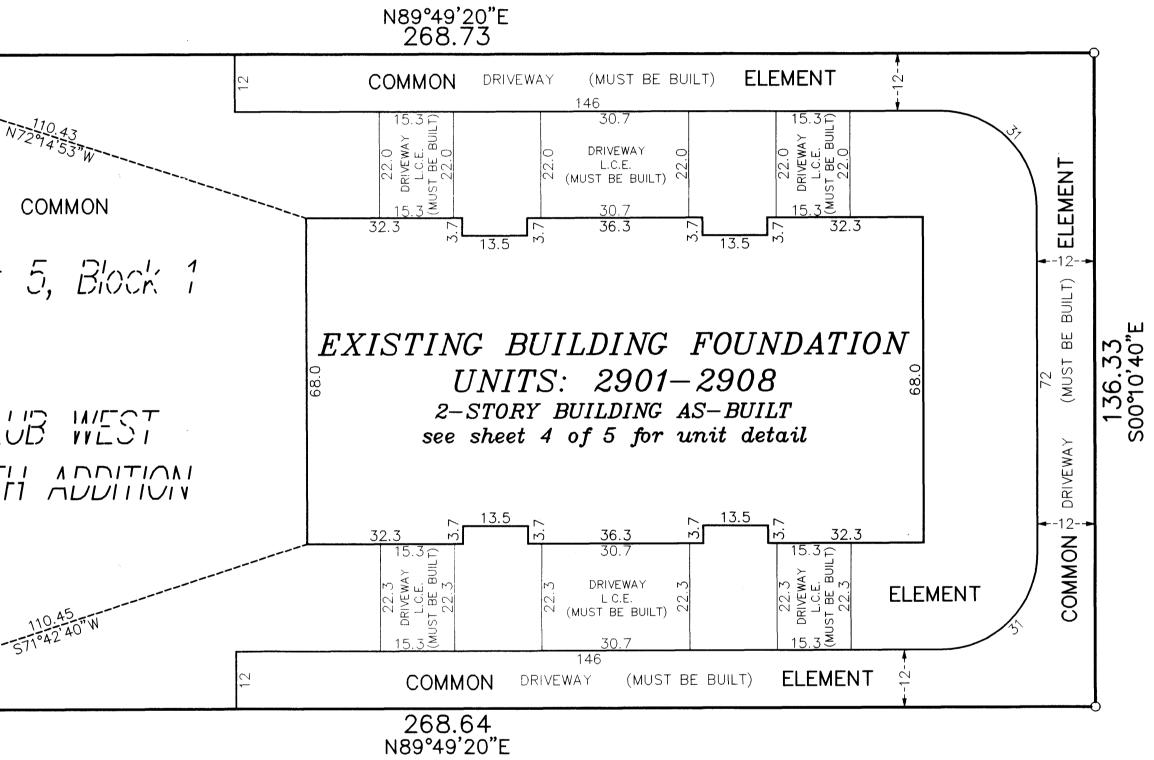

## OFFICIAL PLAT

N27°29'46' COMMON THE BUILT 562.30 1A.W

DRAINAGE AND UTILITY EASEMENTS ARE SHOWN THUS: (NOT TO SCALE)

being 10 feet in width and adjoining right—of—way lines unless otherwise shown on this plat.

O Denotes 1/2 inch by 14 inch iron monument set and marked with license number 20595

For the purposes of this plat, the south line of Lot 1, Block 1, CLUB WEST TENTH ADDITION is assumed to have a bearing of North 89°49'20" East.

L.C.E. = Limited Common Element

## CIC NUMBER 141 BKB of CIC PG.39 WATERFORD PLACE A CONDOMINIUM THIRTEENTH SUPPLEMENTAL CIC PLAT

316,42 N00°10'40"W

( IN FEET ) 1 inch = 20 feet C.R. DOC. NO

CITY OF BLAINE COUNTY OF ANOKA SEC. 17, TWP. 31, RGE. 23