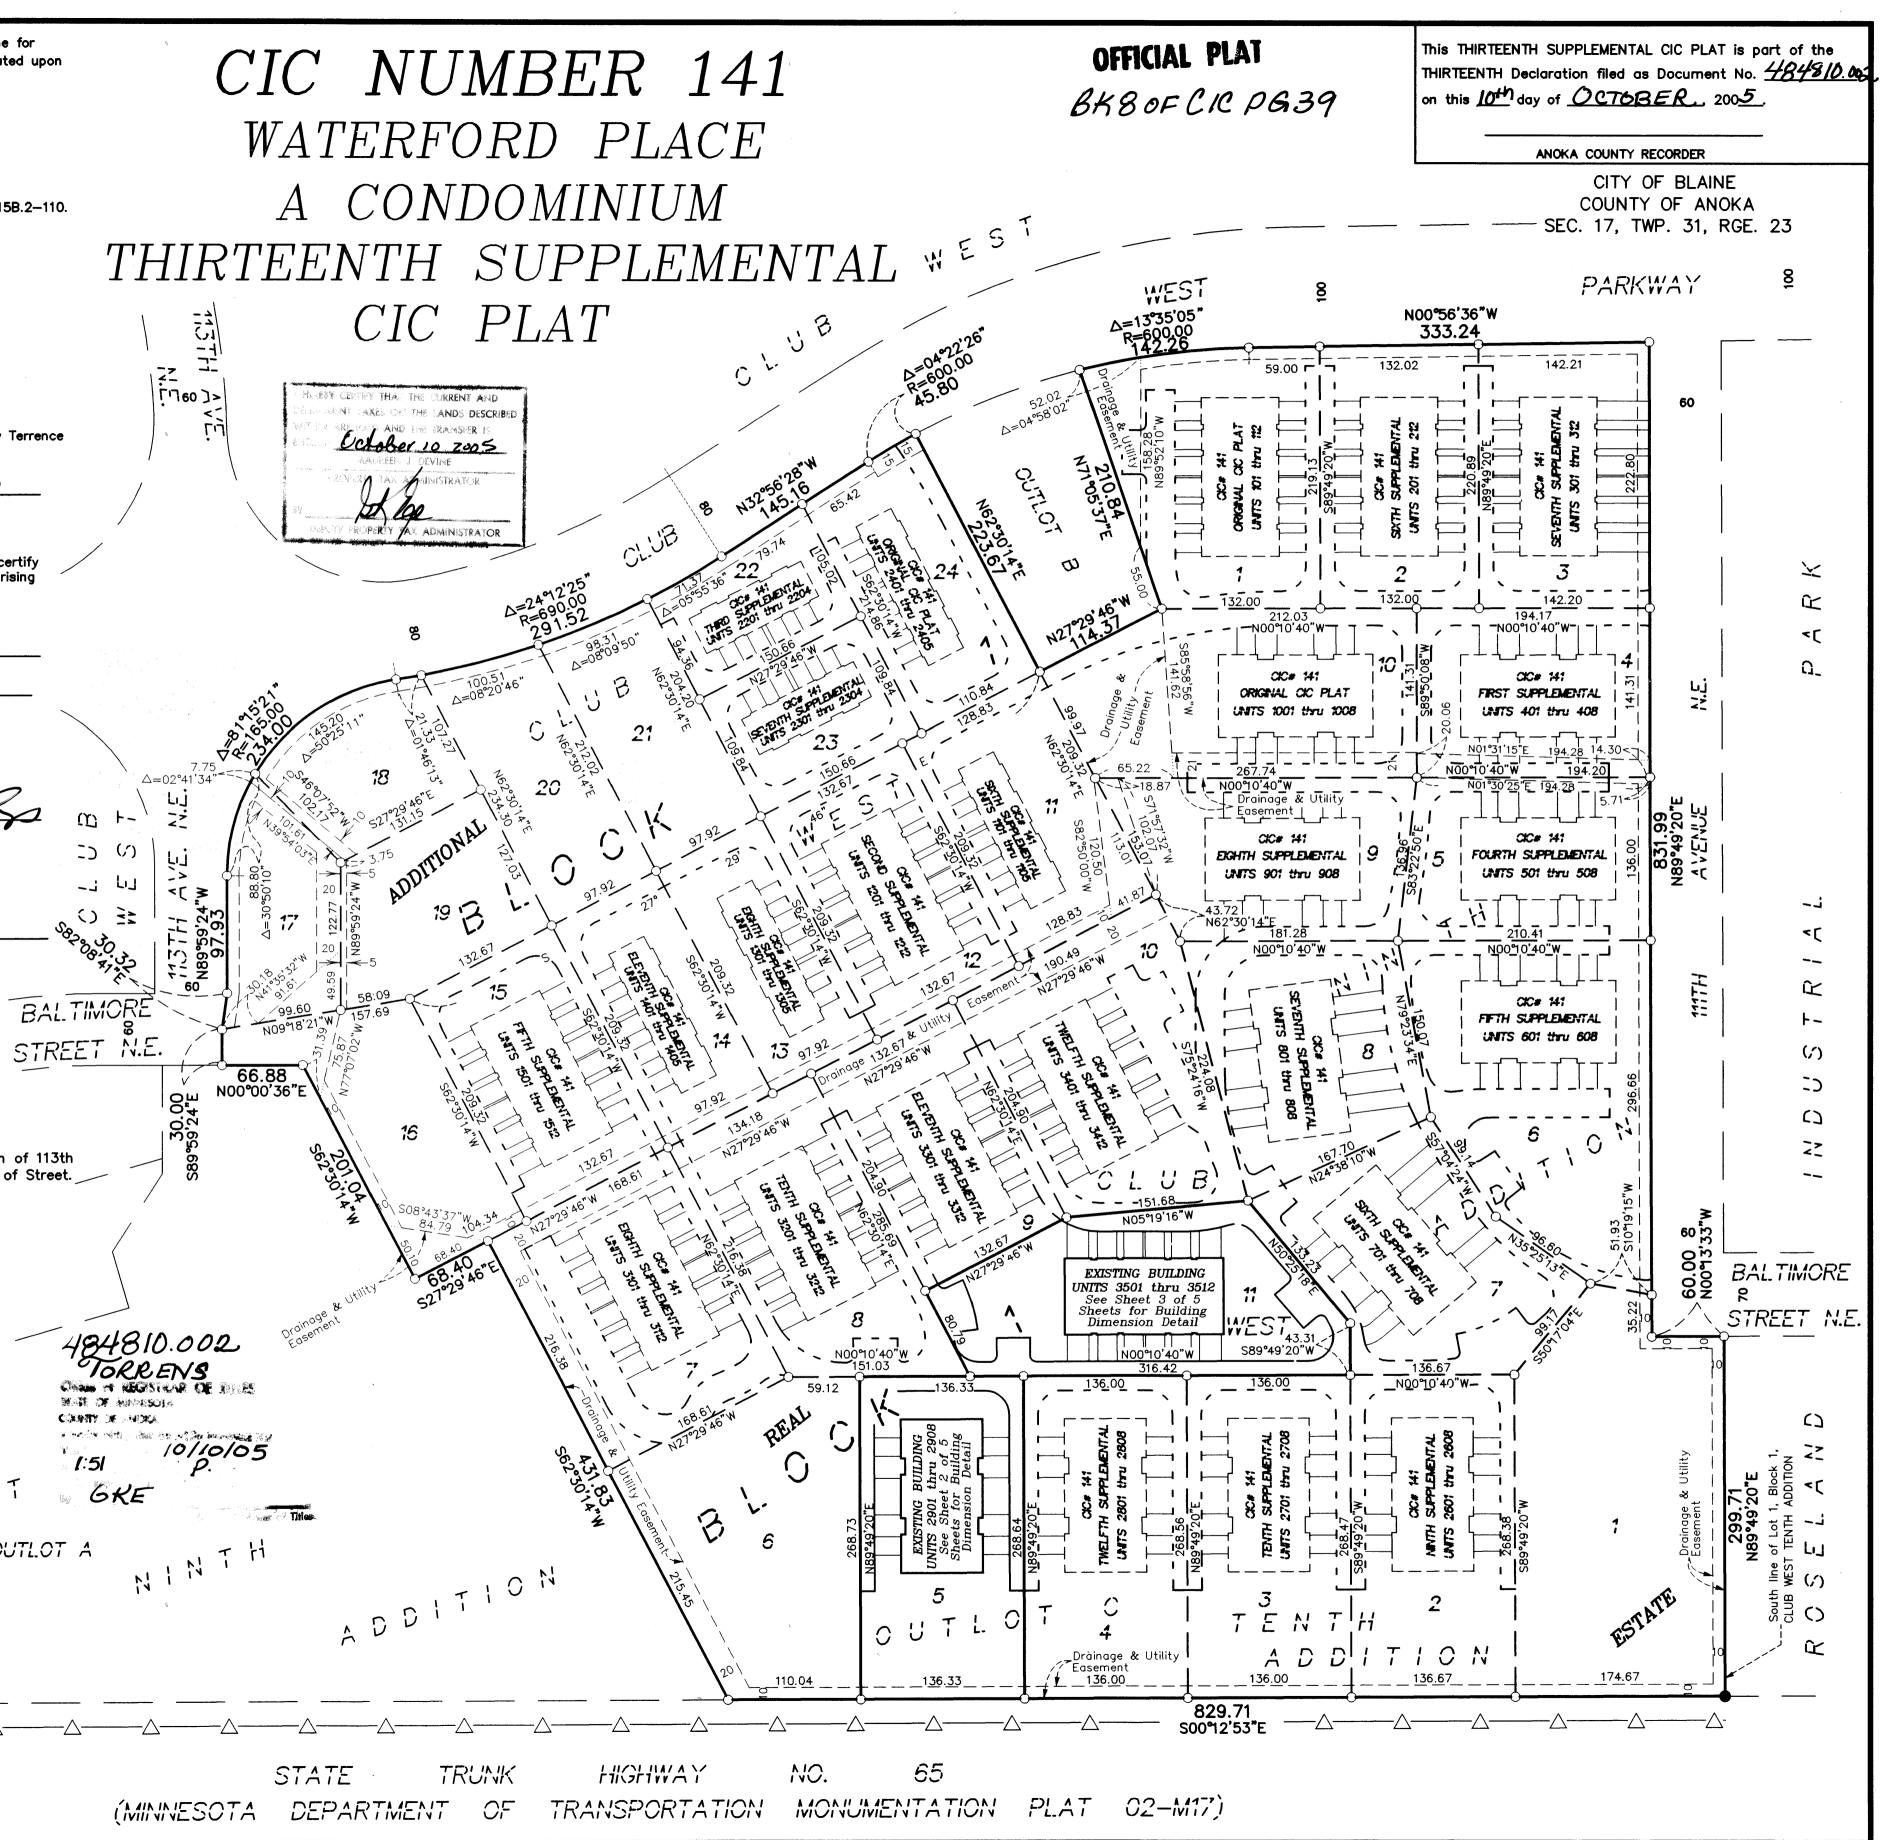

I, Terrence E. Rothenbacher, hereby certify that the work was undertaken by or reviewed and approved by me for this THIRTEENTH SUPPLEMENTAL CIC Plat of CIC Number 141, WATERFORD PLACE, A CONDOMINIUM, being located upon Lots 5 and 11, Block 1, CLUB WEST TENTH ADDITION, Anoka County, Minnesota, and the additional real estate is located upon the following described property designated as: Lots 16 through 21, inclusive, Block 1, CLUB WEST NINTH ADDITION, Anoka County, Minnesota and Lot 1, and Lot 6, Block 1, CLUB WEST TENTH ADDITION, Anoka County, this CIC Plat fully and accurately depicts all information required by Minnesota Statutes, Section 515B.2–110. and that Dated this 21<sup>st</sup> day of <u>September</u> 2005. Lore E. Terrence E. Rothenbacher, Land Surveyor Minnesota License No. 20595 STATE OF MINNESOTA COUNTY OF ANOKA September 2005 by Terrence The foregoing certificate was acknowledged before me this \_\_\_\_\_ day of \_\_\_ E. Rothenbacher, a Licensed Professional Land Surveyor. CHRISTOPHER E SHARP Notary Public, Anoka County, Minnesota My Commission Expires January 31, 2010 NOTARY PUBLIC MY COMM. EXP. 01/31/2010 I, <u>BRIAN J. KAYSTOFIAK</u> pursuant to Minnesota Statutes, Section 515B.2—101(c), do hereby certify that all the units and all structural components and mechanical systems of all buildings containing or comprising any units hereby created, are substantially completed. Dated this 21st day of September. 2005. rofessional Engineer egistration No. 25063 STATE OF MINNESOTA COUNTY OF ANOKA The foregoing certificate was acknowledged before me this BRIAN J. KRYSTOFIMIC, a Registered Professional Engineer CHRISTOPHER E SHARP NOTARY PUBLIC Notary Public, Anoka County, Minnesota MY COMM. EXP. 01/31/2010 My Commission Expires January 31, 2010 Checked and approved this <u>23<sup>RP</sup></u> day of <u>SEPTEMBER</u> 200<u>5</u>. Anoka County Surveyor DRAINAGE AND UTILITY EASEMENTS ARE SHOWN THUS: \_\_\_\_ Denotes Restricted Right of Access as (NOT TO SCALE) Denotes Restricted Right of Access as dedicated in the plat of CLUB WEST (NOT TO SCALE) Denotes 1/2 inch by 14 inch iron monument set and marked with license number 20595 • Denotes found monument BENCH MARK Top nut hydrant  $\pm$  400' (FT.) West of Intersection of 113th being 10 feet in width and adjoining Avenue NE. & Arnold Palmer Drive on North side of Street. right-of-way lines unless otherwise Elevation= 905.59 (NGVD 1929) shown on this plat. For the purposes of this plat, the south line of Lot 1, Block 1, CLUB WEST TENTH ADDITION is assumed to have a bearing of North 89°49'20" East. WEST GRAPHIC SCALE CLUB ( IN FEET ) 1 inch = 80 feetCLUB WES CLUB OUTLOT A WEST FOURTH ADDITION **PI©NEE***Rengineering* FEES \$78.00 LAND SURVEYORS LANDSCAPE ARCHITECTS CIVIL ENGINEERS LAND PLANNERS

|                                                                                | OFFICIAL  | PLAT |                       |                                               |                                                                    |
|--------------------------------------------------------------------------------|-----------|------|-----------------------|-----------------------------------------------|--------------------------------------------------------------------|
| SITE PLAN<br>(AS-BUILT)                                                        |           |      |                       |                                               |                                                                    |
|                                                                                |           |      |                       |                                               |                                                                    |
|                                                                                |           |      |                       |                                               |                                                                    |
|                                                                                |           |      |                       |                                               |                                                                    |
|                                                                                |           |      |                       |                                               |                                                                    |
|                                                                                |           |      |                       |                                               |                                                                    |
|                                                                                |           |      | 9                     |                                               |                                                                    |
|                                                                                |           |      |                       | 10                                            | <br>N75                                                            |
|                                                                                |           |      |                       | <br> <br>                                     | C                                                                  |
|                                                                                |           |      |                       | MENT                                          |                                                                    |
|                                                                                |           |      | ×<br>S                | and utility easement                          |                                                                    |
|                                                                                |           |      | N00°12'53"W<br>136.33 | AND UTI                                       |                                                                    |
|                                                                                |           |      | ON<br>N               | -DRAINAGE                                     |                                                                    |
|                                                                                |           |      |                       |                                               |                                                                    |
|                                                                                |           |      |                       |                                               | 1                                                                  |
|                                                                                |           |      |                       |                                               |                                                                    |
|                                                                                |           |      | C                     | <u>,                                     </u> |                                                                    |
|                                                                                |           |      |                       |                                               |                                                                    |
|                                                                                |           |      |                       |                                               |                                                                    |
|                                                                                |           |      |                       |                                               |                                                                    |
|                                                                                |           |      |                       |                                               |                                                                    |
| DRAINAGE AND U<br>ASEMENTS ARE SHO<br>(NOT TO SCALE)                           | WN THUS:  |      |                       |                                               |                                                                    |
|                                                                                | 2<br>2    |      |                       | 0                                             | Denotes 1/2 inch by<br>set and marked with                         |
|                                                                                |           |      |                       | Ŭ                                             | set and marked with<br>For the purposes of<br>line of Lot 1, Block |
| being 10 feet in width and<br>right—of—way lines unless<br>shown on this plat. | otherwise |      | x                     |                                               | ADDITION is assumed<br>of North 89°49'20" E                        |

## CIC NUMBER 141 BKB OF CIC PG 39 WATERFORD PLACE A CONDOMINIUM THIRTEENTH SUPPLEMENTAL CIC PLAT

14 inch iron monument license number 20595

of this plat, the south < 1, CLUB WEST TENTH ed to have a bearing East.

GRAPHIC SCALE

•

•

C.R. DOC. NO

CITY OF BLAINE COUNTY OF ANOKA SEC. 17, TWP. 31, RGE. 23

SITE PLAN (AS-BUILT)