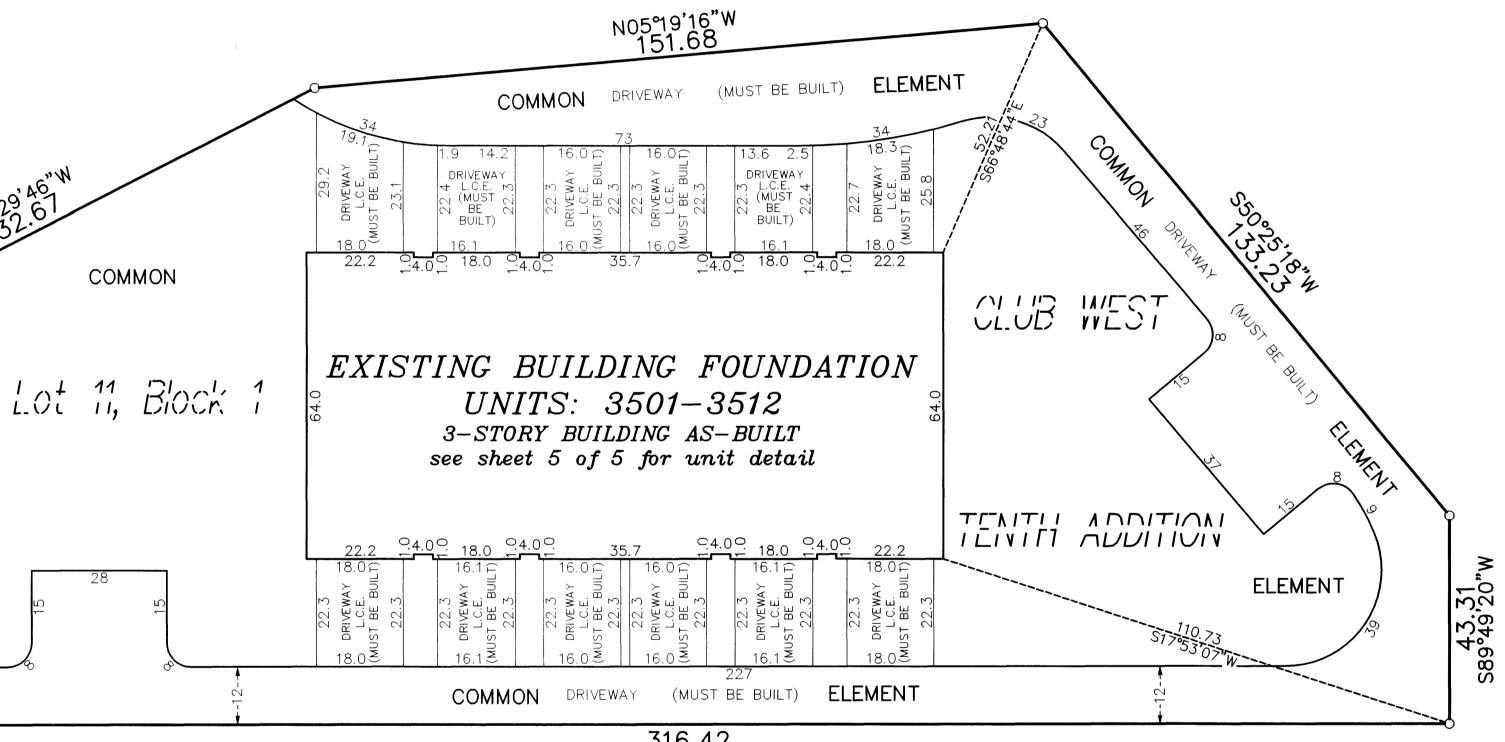

## OFFICIAL PLAT

N27°29'46' COMMON THE BUILT 562.30 1A.W

DRAINAGE AND UTILITY EASEMENTS ARE SHOWN THUS: (NOT TO SCALE)

being 10 feet in width and adjoining right—of—way lines unless otherwise shown on this plat.

O Denotes 1/2 inch by 14 inch iron monument set and marked with license number 20595

For the purposes of this plat, the south line of Lot 1, Block 1, CLUB WEST TENTH ADDITION is assumed to have a bearing of North 89°49'20" East.

## CIC NUMBER 141 BKB of CIC PG.39 WATERFORD PLACE A CONDOMINIUM THIRTEENTH SUPPLEMENTAL CIC PLAT

316,42 N00°10'40"W

( IN FEET ) 1 inch = 20 feet C.R. DOC. NO

CITY OF BLAINE COUNTY OF ANOKA SEC. 17, TWP. 31, RGE. 23