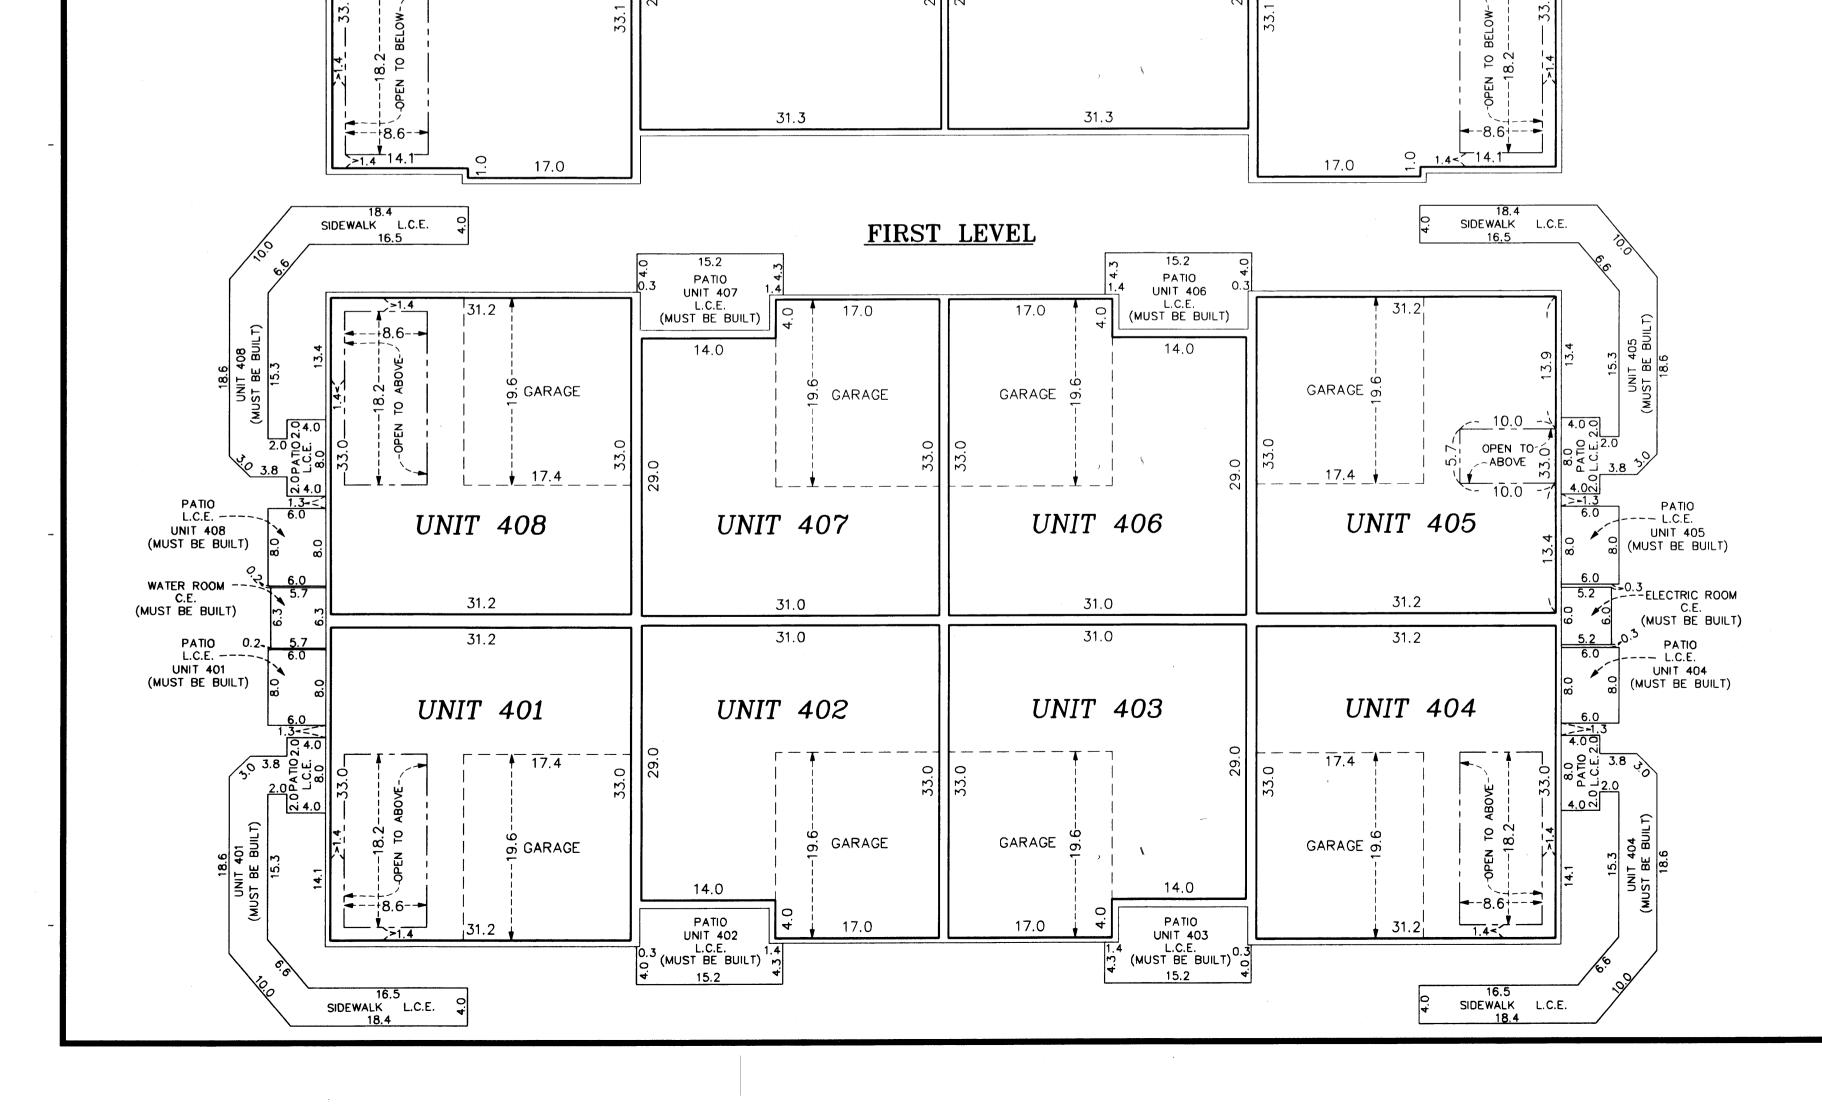

## WATERFORD PLACE A CONDOMINIUM FIRST SUPPLEMENTAL CIC PLAT

SECOND LEVEL

31.3

**UNIT 406** 

31.3

**UNIT 403** 

31.3

**UNIT 407** 

31.3

31.3

UNIT 402

Bk 6 of Cic, pg 37

CR DOC. NO. 459287

CITY OF BLAINE COUNTY OF ANOKA SEC. 17, TWP. 31, RGE. 23

#### First Level Elevations

All units garage floor elevation at door = 898.0 feet
All units garage floor elevation in back of garage = 898.3 feet
All units garage ceiling elevations = 907.7 feet
All Units first level floor elevations = 898.6 feet
Units 401, 404, 405, and 408 first level ceiling elevation varies from 907.7 feet to 917.2 feet
Units 402, 403, 406, and 407 first level ceiling elevations = 907.7 feet

### Second Level Elevations

All units second level floor elevation = 909.1 feet
All units second level ceiling elevations = 917.2 feet

Elevations are referred to a benchmark as noted on the site plan on Sheet 1 of 3 Sheets and are shown in feet and tenths of a foot.

L.C.E. = Limited Common Element C.E. = Common Element

Interior dimensions shown are measured to the unfinished surface of the walls, floors and ceiling.

LAND SURVEYORS . CIVIL ENGINEERS

LAND PLANNERS . LANDSCAPE ARCHITECTS