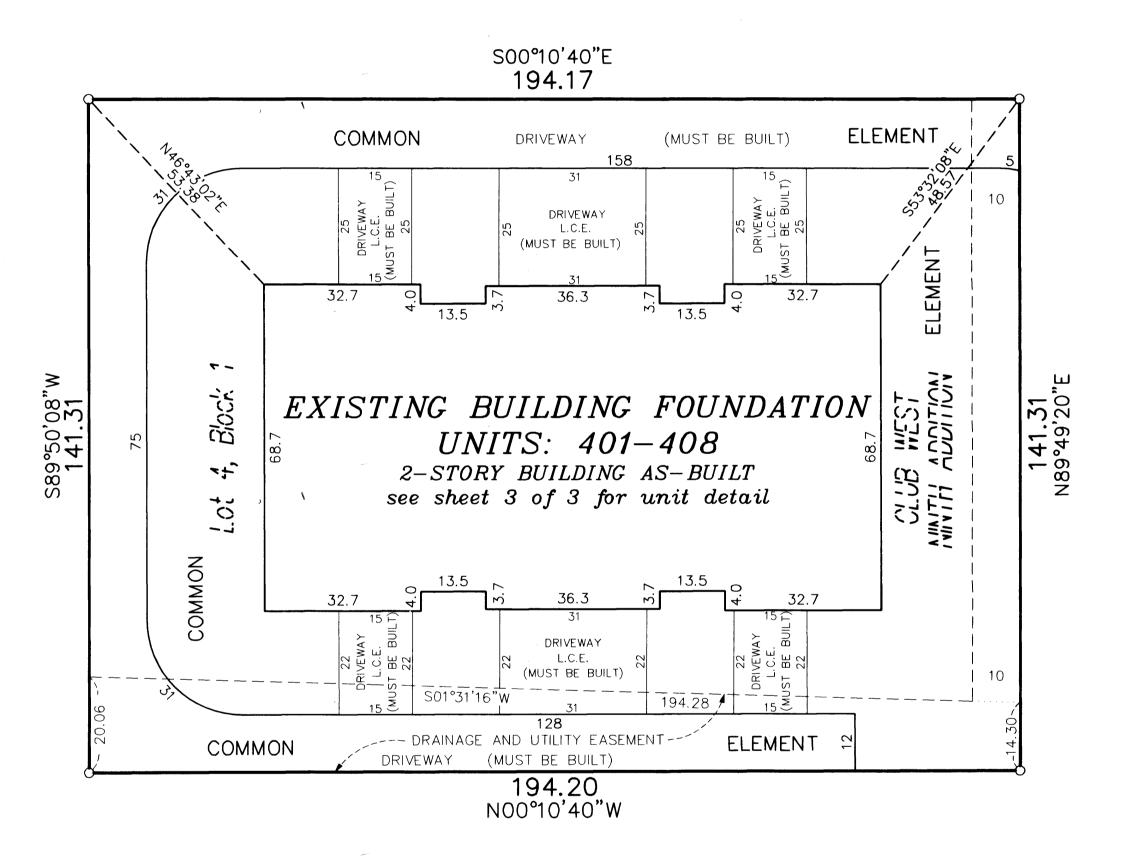

LAND SURVEYORS . CIVIL ENGINEERS

LAND PLANNERS . LANDSCAPE ARCHITECTS

2004031331 \$357.00

OPEN TO-

**UNIT 405** 

27.6

UNIT 404

UNIT DETAIL (AS-BUILT)

**UNIT 408** 

27.6

27.6

**UNIT 401** 

0 3.5

O - 3.5

## WATERFORD PLACE A CONDOMINIUM FIRST SUPPLEMENTAL CIC PLAT

SECOND LEVEL

31.3

**UNIT 406** 

31.3

**UNIT 403** 

31.3

**UNIT 407** 

31.3

31.3

UNIT 402

Bk 6 of Cic, pg 37

CR DOC. NO. 459287

CITY OF BLAINE COUNTY OF ANOKA SEC. 17, TWP. 31, RGE. 23

#### First Level Elevations

All units garage floor elevation at door = 898.0 feet
All units garage floor elevation in back of garage = 898.3 feet
All units garage ceiling elevations = 907.7 feet
All Units first level floor elevations = 898.6 feet
Units 401, 404, 405, and 408 first level ceiling elevation varies from 907.7 feet to 917.2 feet
Units 402, 403, 406, and 407 first level ceiling elevations = 907.7 feet

### Second Level Elevations

All units second level floor elevation = 909.1 feet
All units second level ceiling elevations = 917.2 feet

Elevations are referred to a benchmark as noted on the site plan on Sheet 1 of 3 Sheets and are shown in feet and tenths of a foot.

L.C.E. = Limited Common Element C.E. = Common Element

Interior dimensions shown are measured to the unfinished surface of the walls, floors and ceiling.

LAND SURVEYORS . CIVIL ENGINEERS

LAND PLANNERS . LANDSCAPE ARCHITECTS