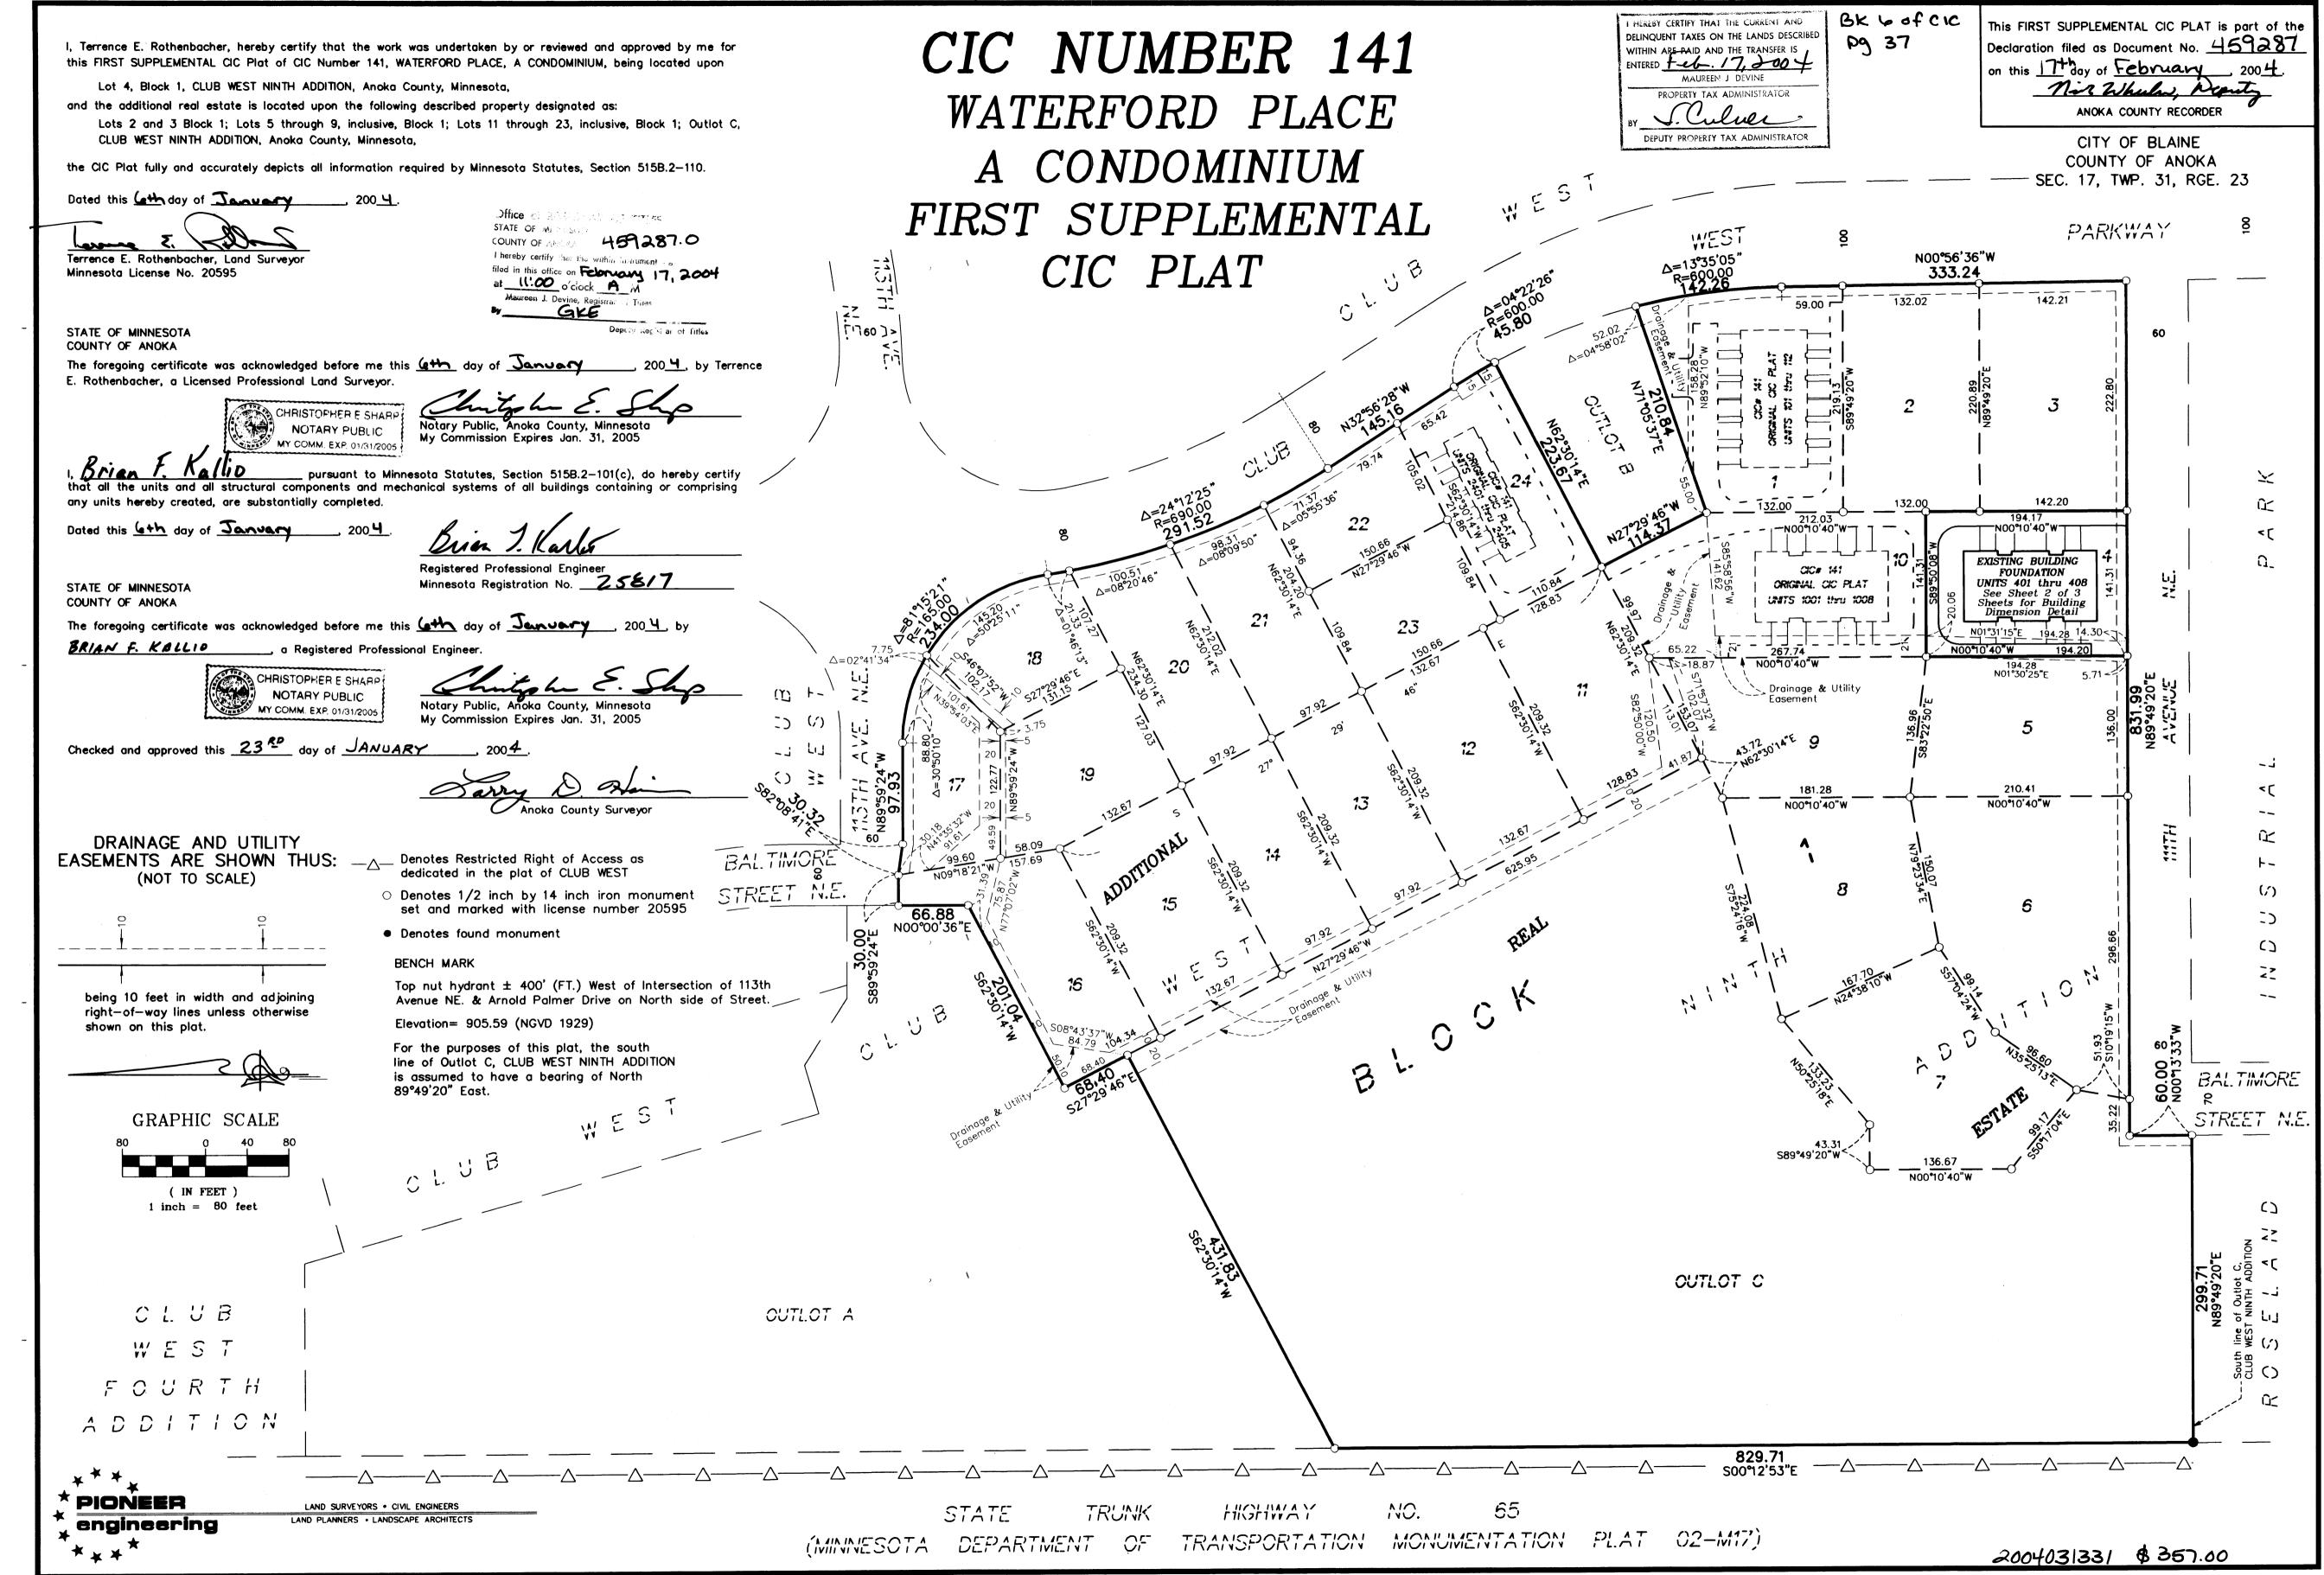

BK 6 of CIC, pg 37

SITE PLAN (AS-BUILT)

# CIC NUMBER 141 WATERFORD PLACE A CONDOMINIUM FIRST SUPPLEMENTAL CIC PLAT

C.R. DOC. NO. 459287

CITY OF BLAINE COUNTY OF ANOKA SEC. 17, TWP. 31, RGE. 23

DRAINAGE AND UTILITY
EASEMENTS ARE SHOWN THUS:
(NOT TO SCALE)

shown on this plat.

O Denotes 1/2 inch by 14 inch iron monument set and marked with license number 20595

For the purposes of this plat, the south line of Outlot C, CLUB WEST NINTH ADDITION is assumed to have a bearing of North 89°49'20" East.