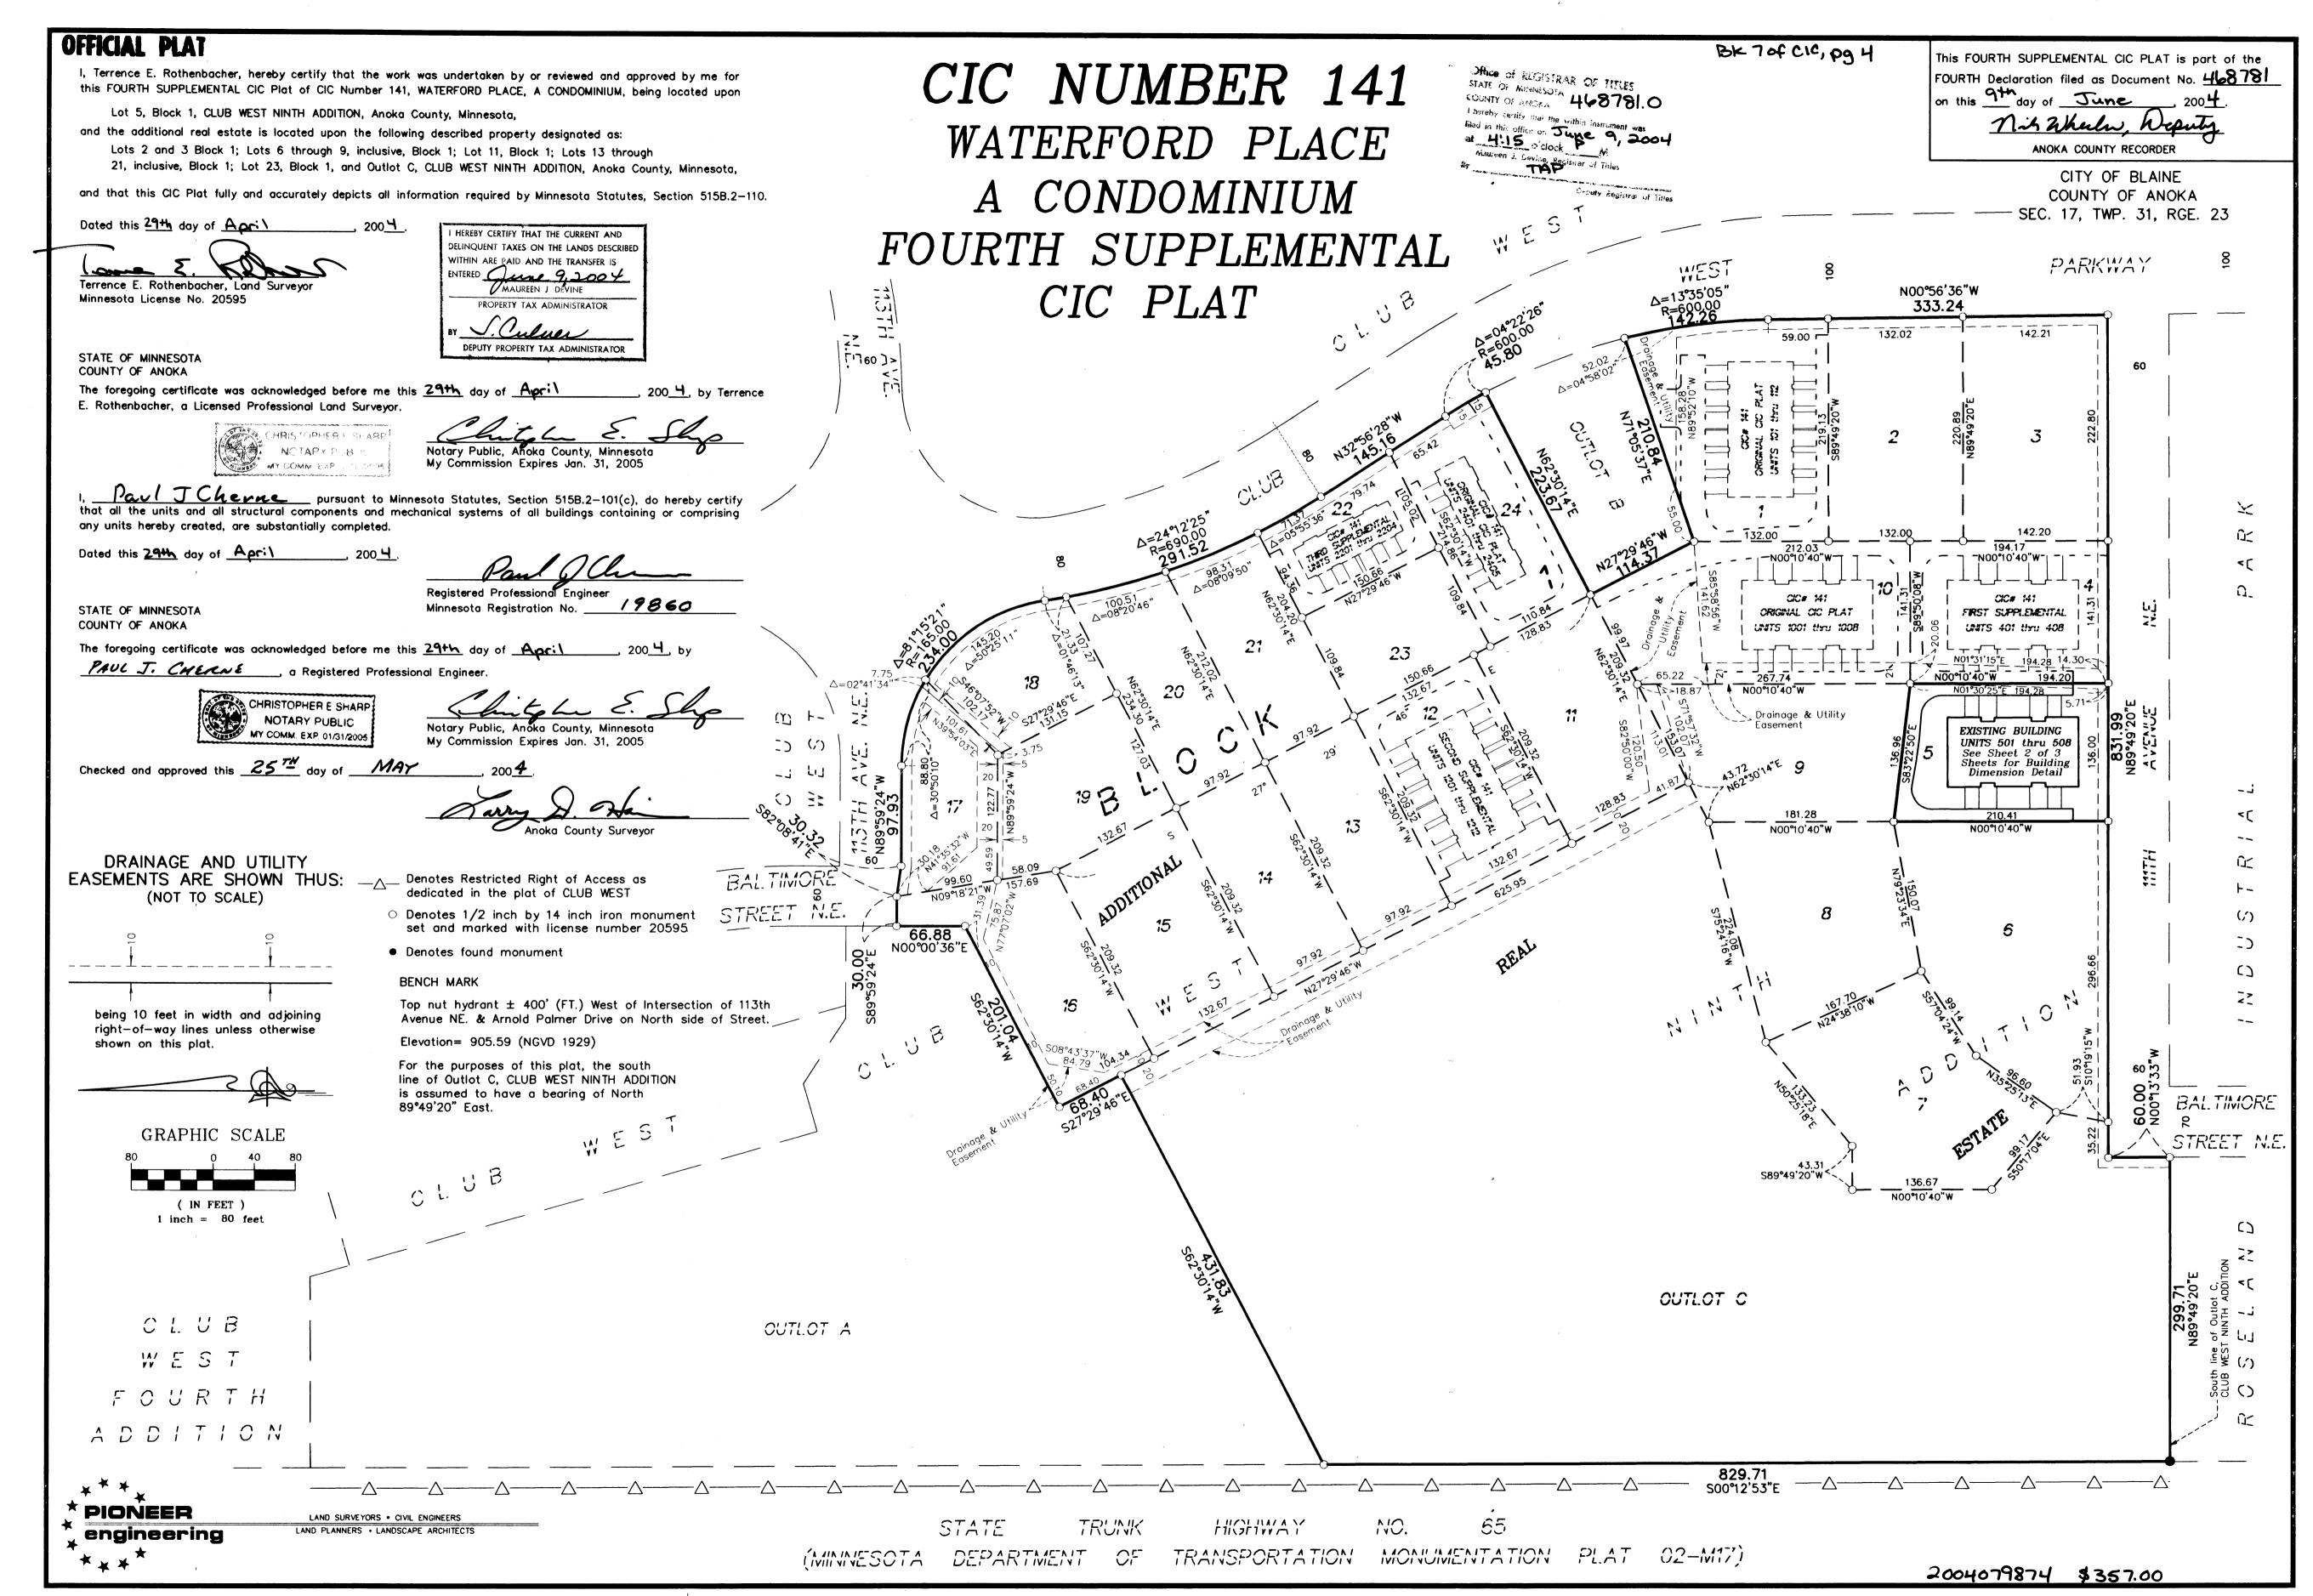

OFFICIAL PLAT

SITE PLAN (AS-BUILT)

CIC NUMBER 141
WATERFORD PLACE

WATERFORD PLACE
A CONDOMINIUM
FOURTH SUPPLEMENTAL
CIC PLAT

BK 7 of CIC, pg 4

C.R. DOC. NO 468781

CITY OF BLAINE COUNTY OF ANOKA SEC. 17, TWP. 31, RGE. 23

DRAINAGE AND UTILITY
EASEMENTS ARE SHOWN THUS:
(NOT TO SCALE)

O Denotes 1/2 inch by 14 inch iron monument set and marked with license number 20595

For the purposes of this plat, the south line of Outlot C, CLUB WEST NINTH ADDITION is assumed to have a bearing of North 89°49'20" East.

1 inch = 20 feet

LAND SURVEYORS • CIVIL ENGINEERS

LAND PLANNERS • LANDSCAPE ARCHITECTS

2004079874 \$357.00

OFFICIAL PLAT

UNIT DETAIL (AS-BUILT)