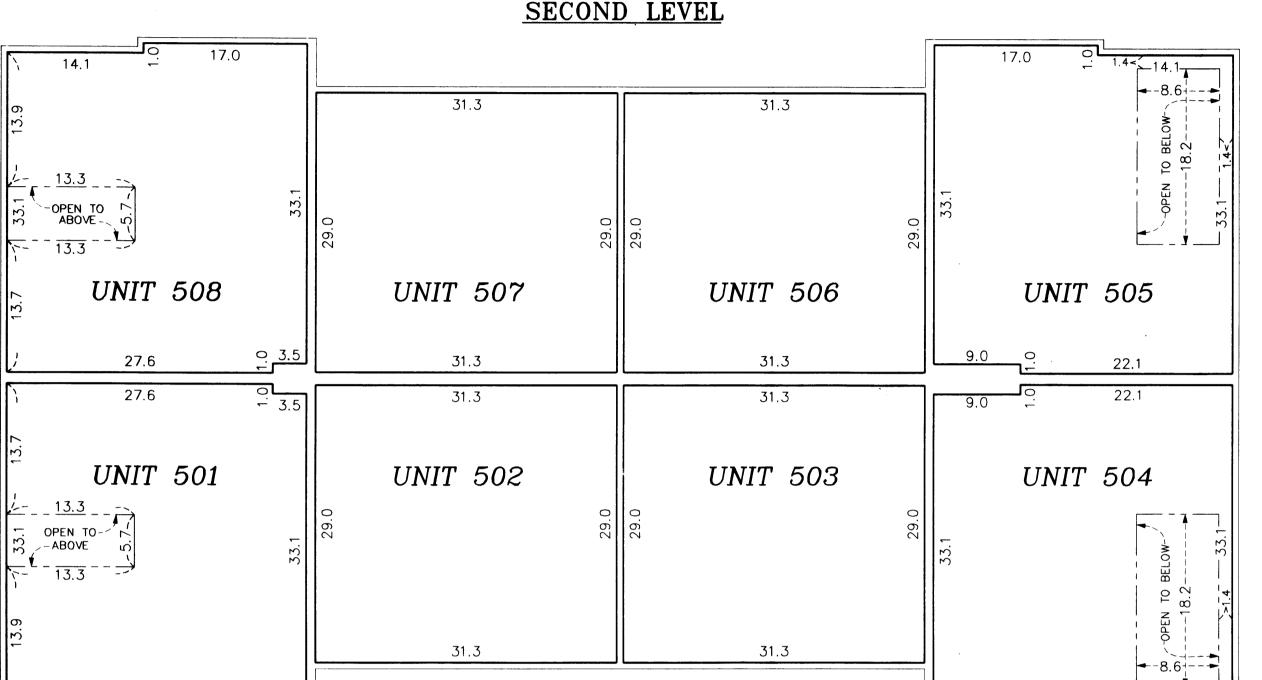

## CIC NUMBER 141

## WATERFORD PLACE A CONDOMINIUM FOURTH SUPPLEMENTAL CIC PLAT

SECOND LEVEL

BK 7 of CIC, pg 4

CR DOC. NO. 468781

CITY OF BLAINE COUNTY OF ANOKA SEC. 17, TWP. 31, RGE. 23

## Second Level Elevations

- All units second level floor elevation = 909.6 feet
- All units second level ceiling elevations = 917.7 feet

Elevations are referred to a benchmark as noted on the site plan on Sheet 1 of 3 Sheets and are shown in feet and tenths of a foot.