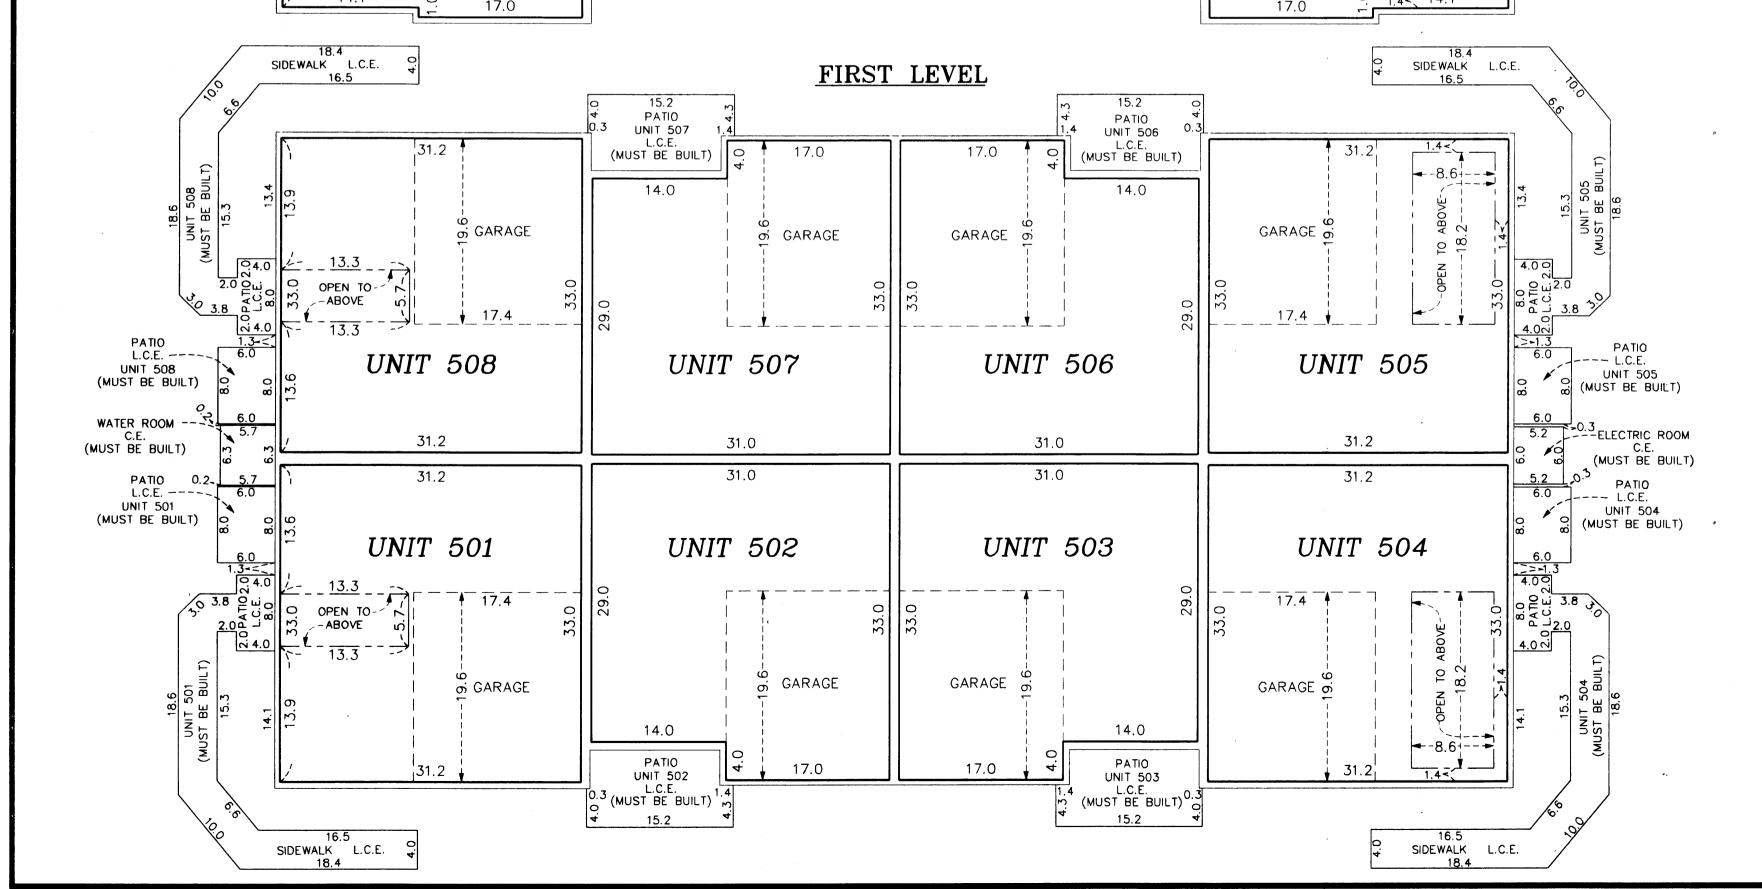

## First Level Elevations

- All units garage floor elevation at door = 898.5 feet
- All units garage floor elevation in back of garage = 898.7 feet
- All units garage ceiling elevations = 908.2 feet
- All Units first level floor elevations = 899.1 feet
- Units 501, 504, 505, and 508 first level ceiling elevation varies from 908.2 feet to 917.7 feet
- Units 502, 503, 506, and 507 first level ceiling elevations = 908.2 feet

L.C.E. = Limited Common Element

C.E. = Common Element

Interior dimensions shown are measured to the unfinished surface of the walls, floors and ceiling.

( IN FEET )
1 inch = 10 feet

LAND SURVEYORS . CIVIL ENGINEERS LAND PLANNERS . LANDSCAPE ARCHITECTS