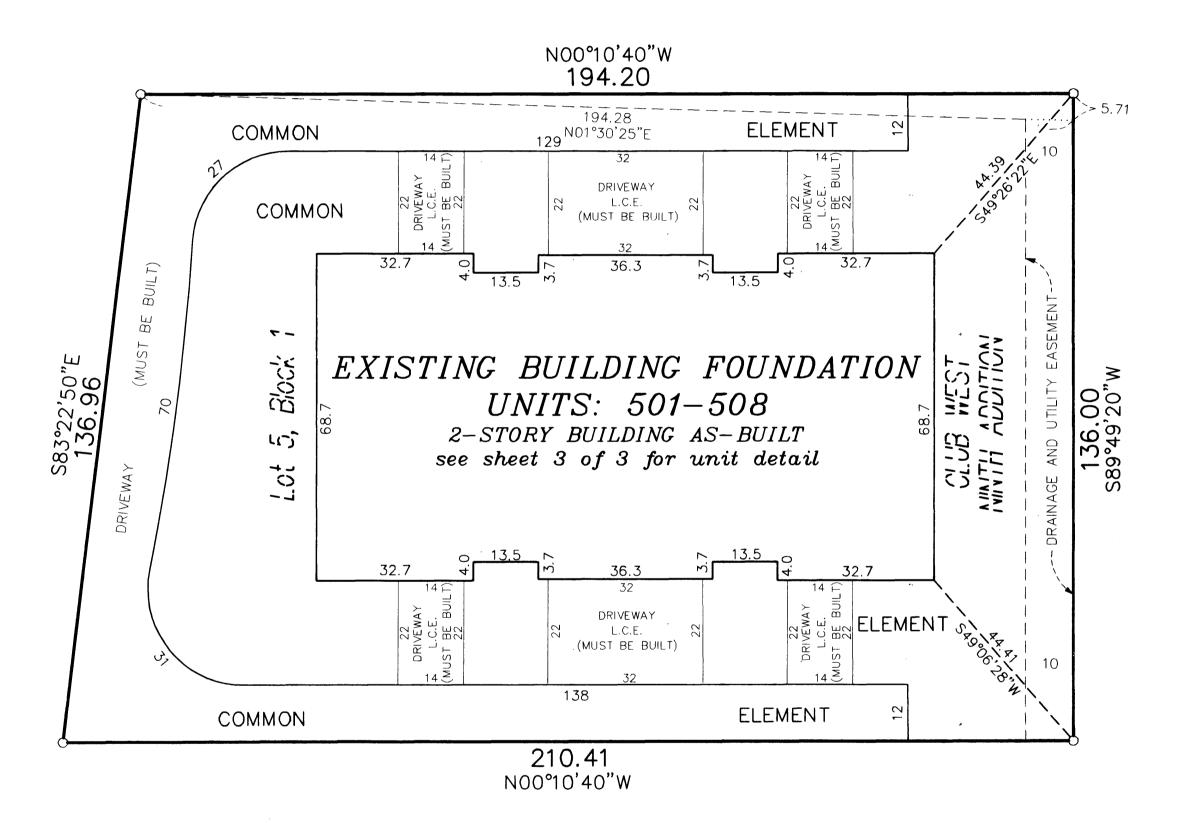

## CIC NUMBER 141

## WATERFORD PLACE A CONDOMINIUM FOURTH SUPPLEMENTAL CIC PLAT

SECOND LEVEL

BK 7 of CIC, pg 4

CR DOC. NO. 468781

CITY OF BLAINE COUNTY OF ANOKA SEC. 17, TWP. 31, RGE. 23

## First Level Elevations

- All units garage floor elevation at door = 898.5 feet
- All units garage floor elevation in back of garage = 898.7 feet
- All units garage ceiling elevations = 908.2 feet
- All Units first level floor elevations = 899.1 feet
- Units 501, 504, 505, and 508 first level ceiling elevation varies from 908.2 feet to 917.7 feet
- Units 502, 503, 506, and 507 first level ceiling elevations = 908.2 feet

## Second Level Elevations

- All units second level floor elevation = 909.6 feet
- All units second level ceiling elevations = 917.7 feet

Elevations are referred to a benchmark as noted on the site plan on Sheet 1 of 3 Sheets and are shown in feet and tenths of a foot.

L.C.E. = Limited Common Element

C.E. = Common Element

Interior dimensions shown are measured to the unfinished surface of the walls, floors and ceiling.

( IN FEET )
1 inch = 10 feet

LAND SURVEYORS . CIVIL ENGINEERS LAND PLANNERS . LANDSCAPE ARCHITECTS

SHEET 3 OF 3 SHEETS