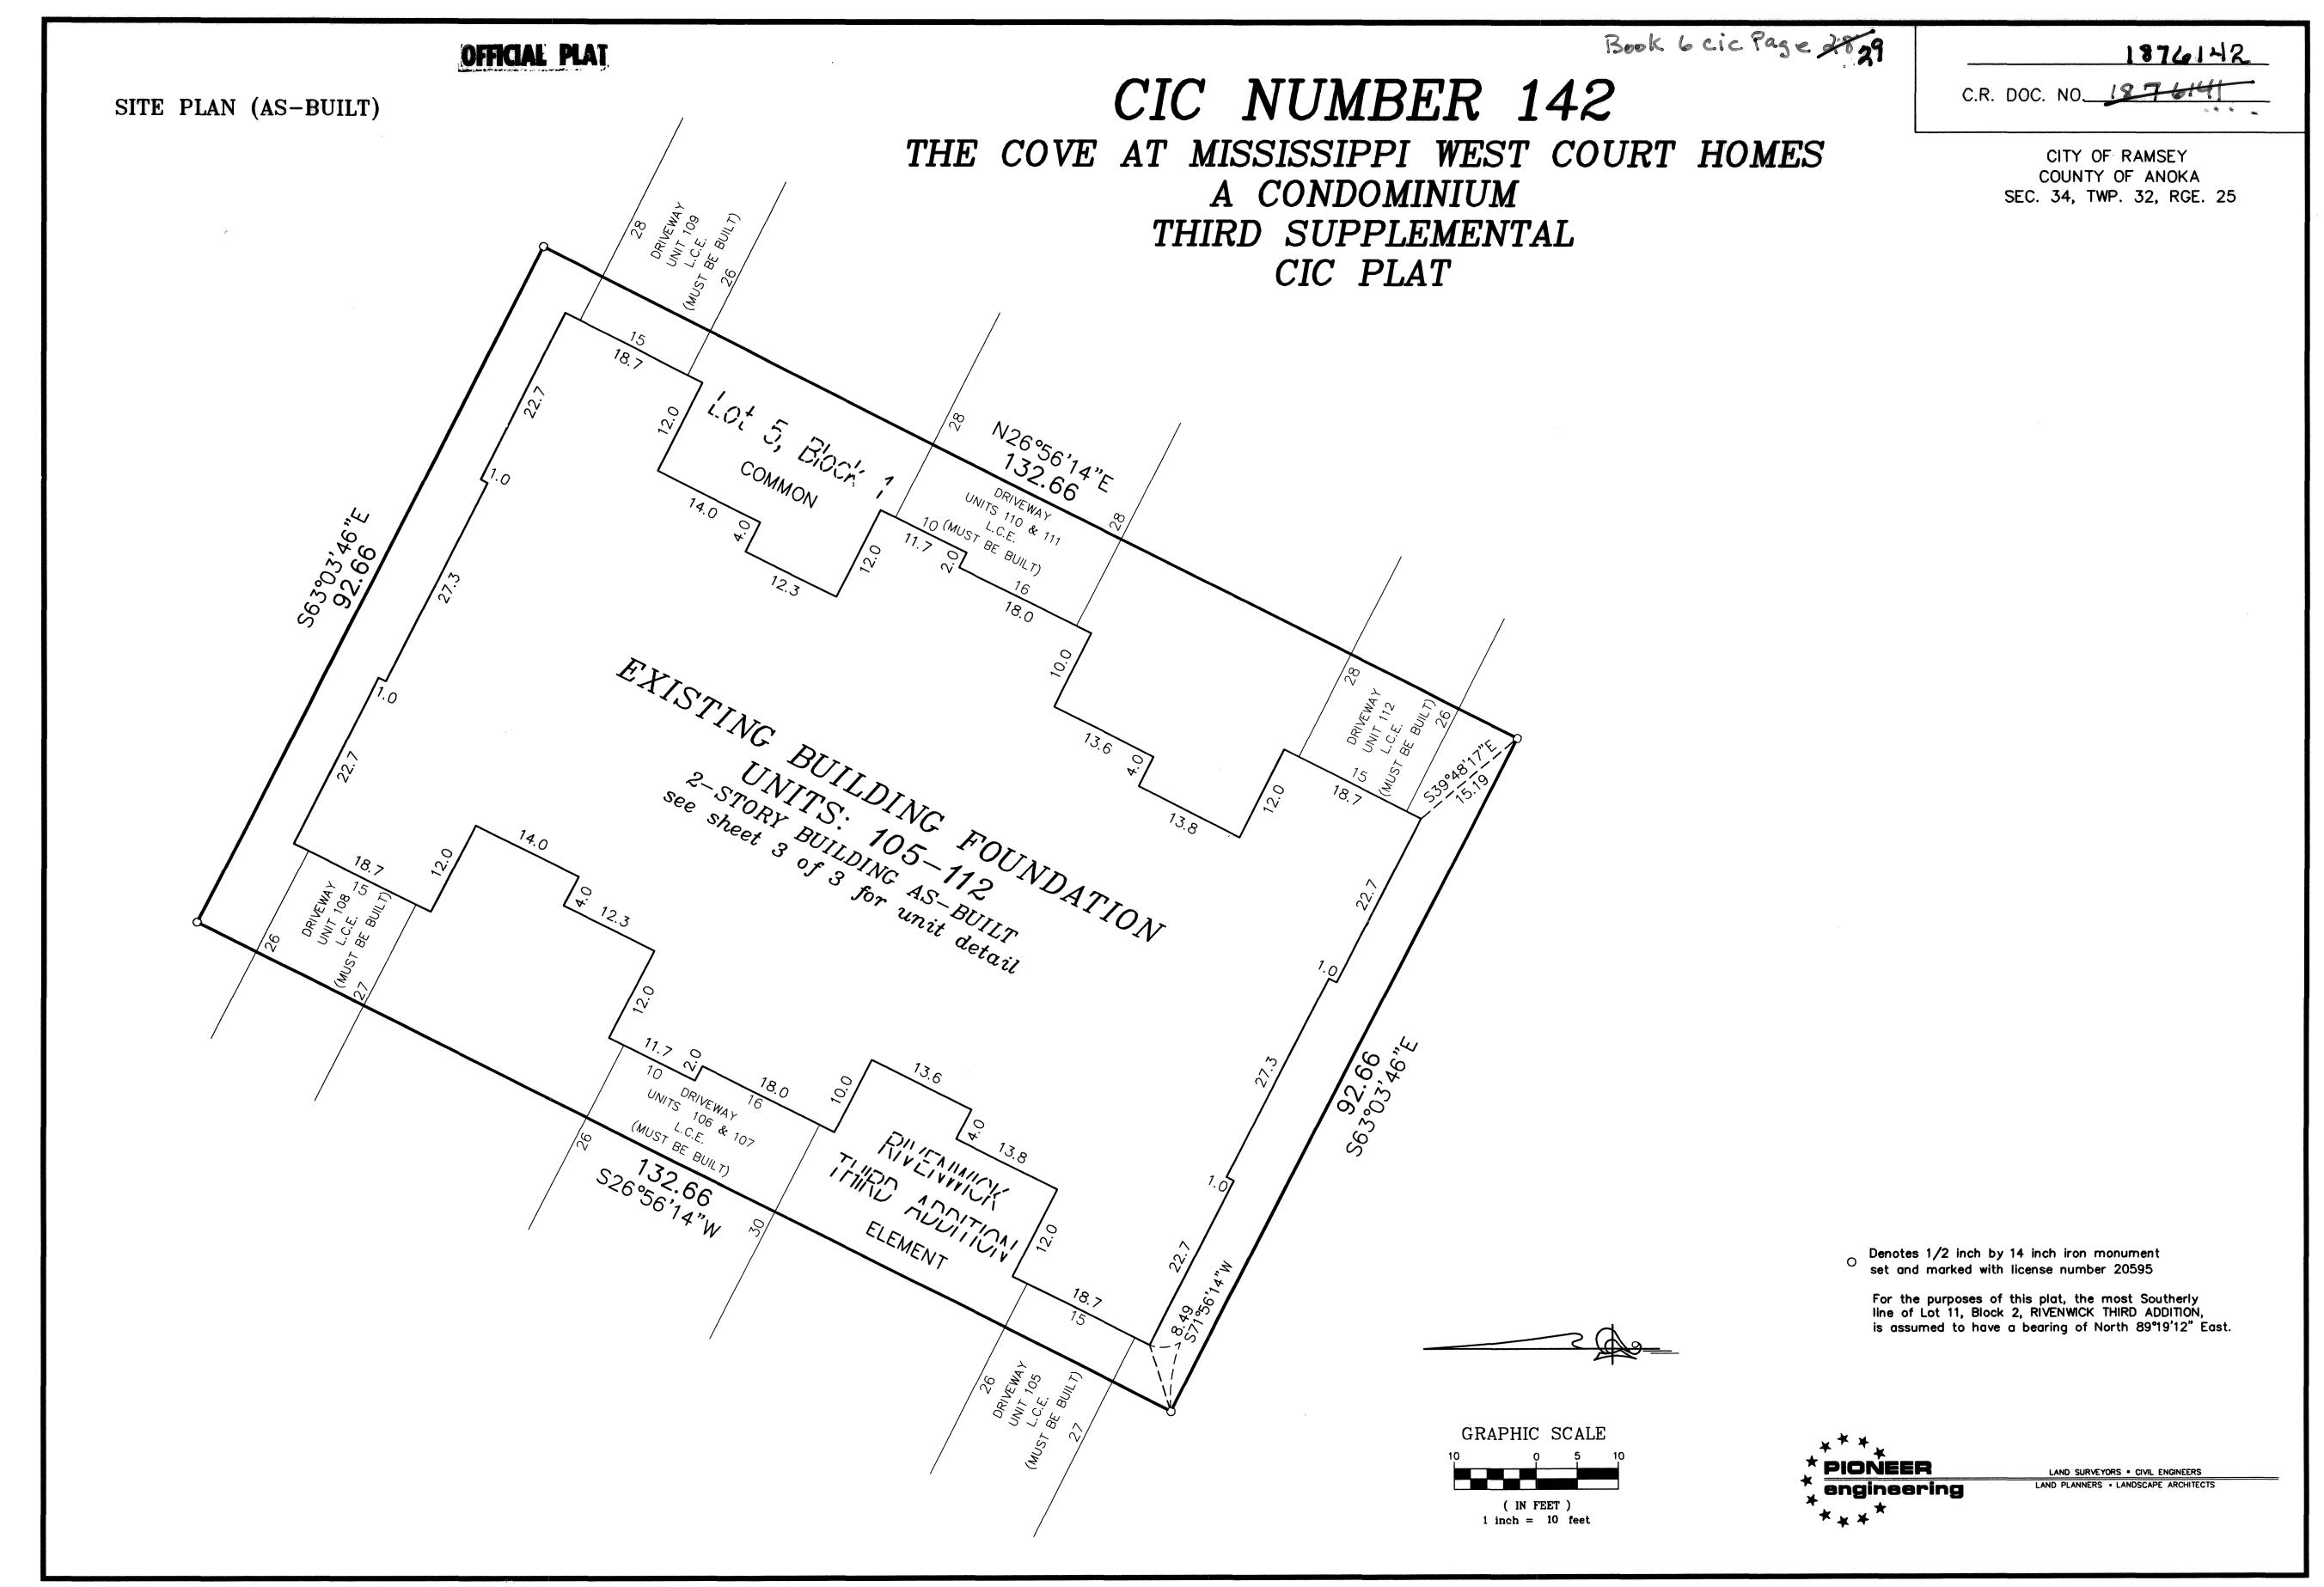

## CIC NUMBER 142

## THE COVE AT MISSISSIPPI WEST COURT HOMES A CONDOMINIUM THIRD SUPPLEMENTAL CIC PLAT

1876142 CR DOC. NO. 1876144

CITY OF RAMSEY
COUNTY OF ANOKA
SEC. 34, TWP. 32, RGE. 25

UPPER LEVEL