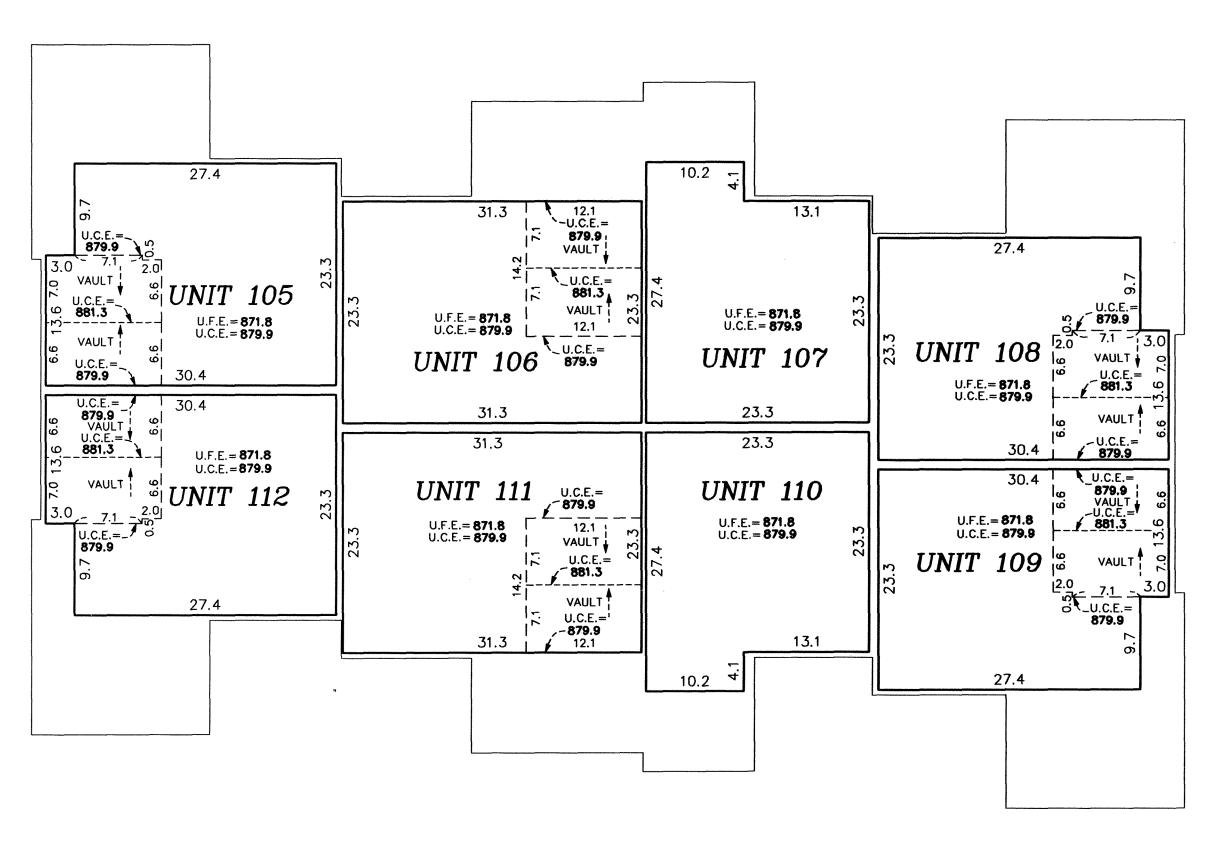

Book 6 Cic Page 3829

UNIT DETAIL (AS-BUILT)

## MAIN LEVEL

Garage Floor Elevation = G.F.E.

Garage Ceiling Elevation = G.C.E.

Main Level Floor Elevation = M.F.E.

Main Level Ceiling Elevation = M.C.E.

Upper Level Floor Elevation = U.F.E.

Upper Level Ceiling Elevation = U.C.E.

L.C.E. = Limited Common Element

C.E. = Common Element

Interior dimensions shown are measured to the unfinished surface of the walls, floors and ceiling.

Elevations are referred to a benchmark as noted on the site plan on Sheet 1 of 3 Sheets and are shown in feet and tenths of a foot.