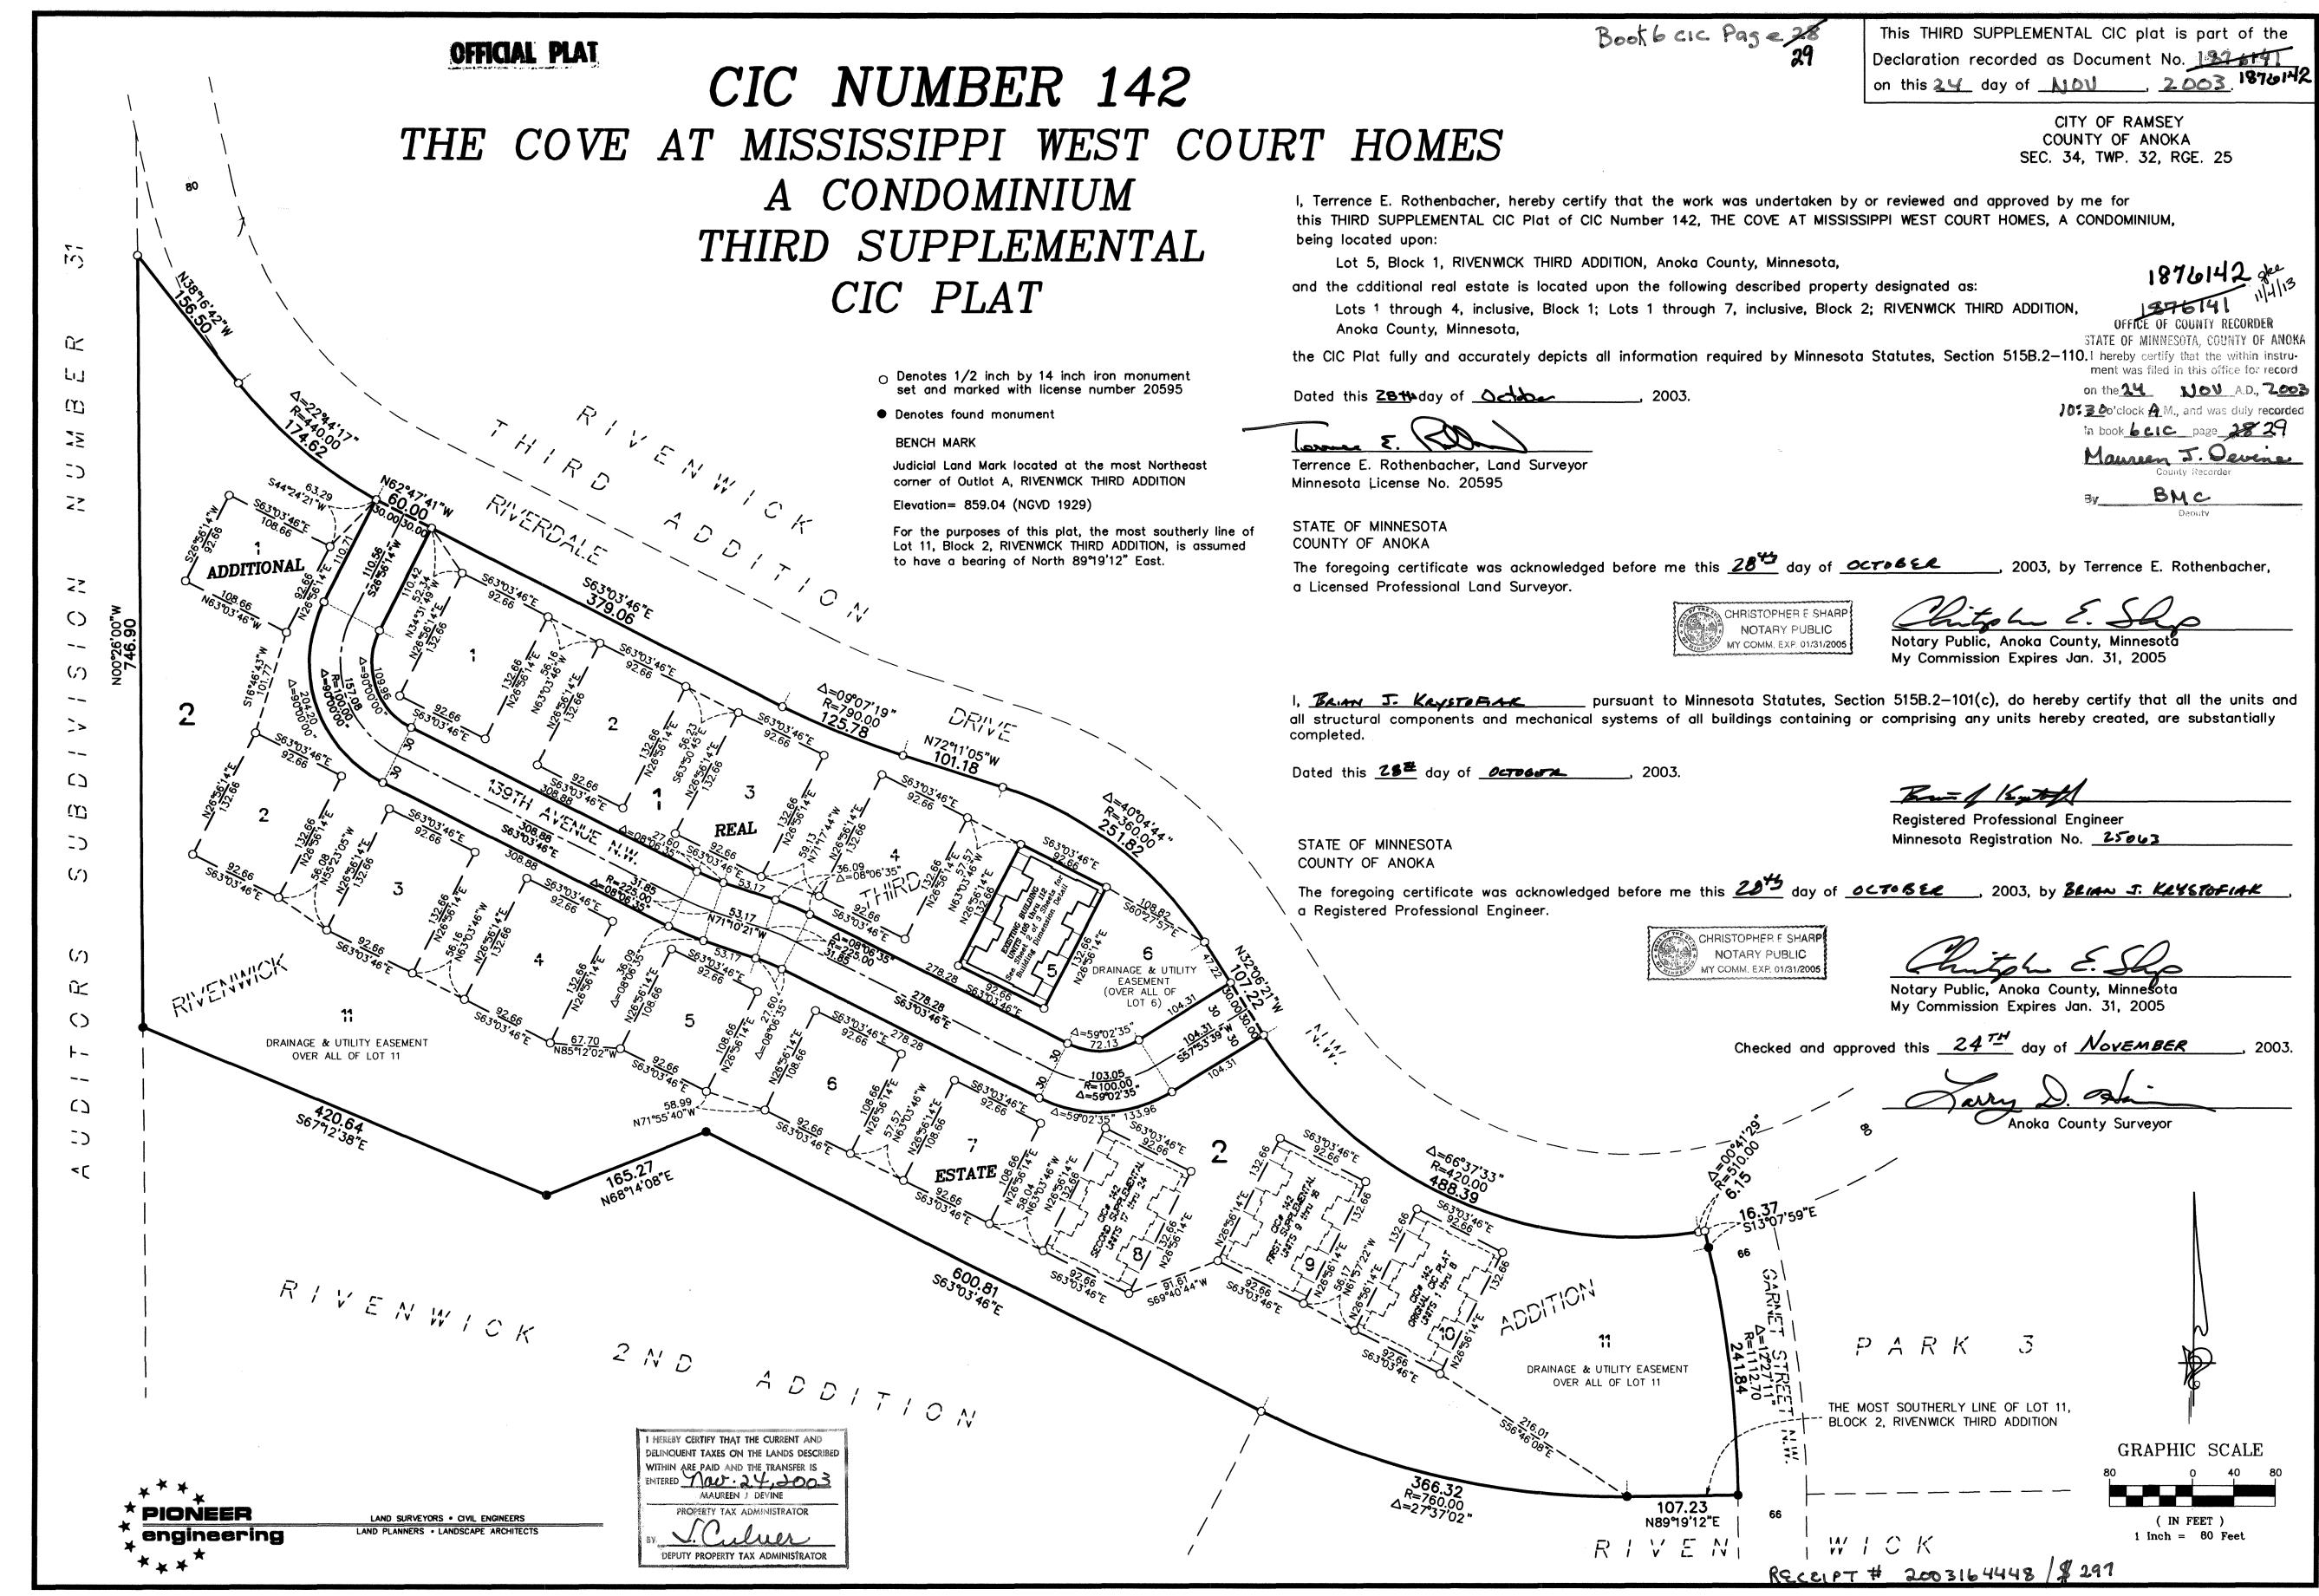

## CIC NUMBER 142

## THE COVE AT MISSISSIPPI WEST COURT HOMES A CONDOMINIUM THIRD SUPPLEMENTAL CIC PLAT

1876142 CR DOC. NO. 1876144

CITY OF RAMSEY
COUNTY OF ANOKA
SEC. 34, TWP. 32, RGE. 25

UPPER LEVEL