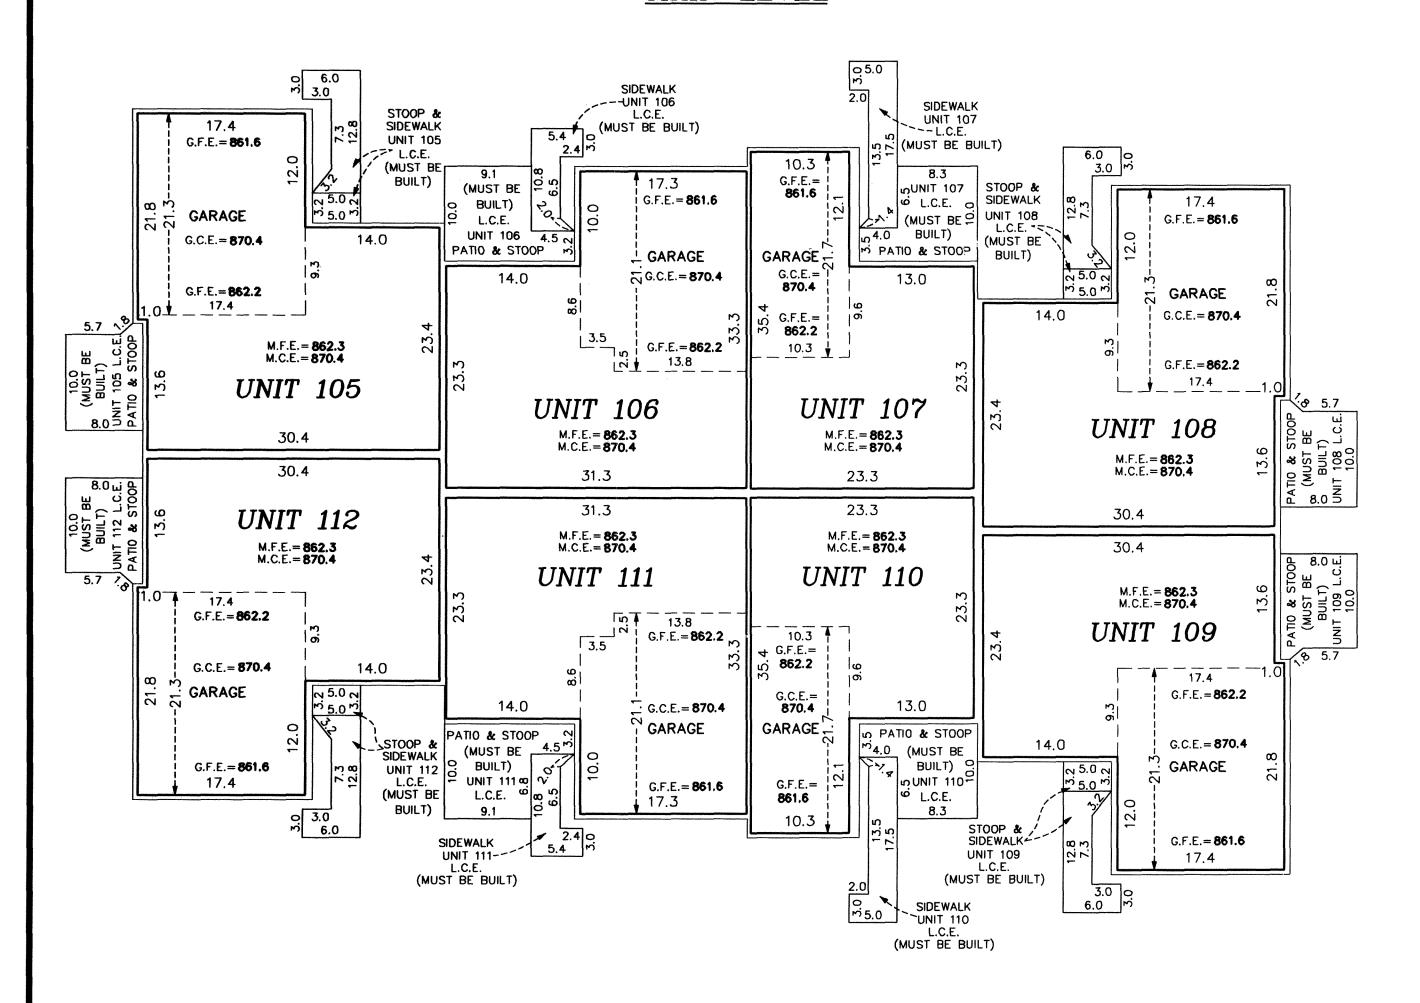

Book 6 Cic Page 3829

UNIT DETAIL (AS-BUILT)

## MAIN LEVEL

Garage Floor Elevation = G.F.E.

Garage Ceiling Elevation = G.C.E.

Main Level Floor Elevation = M.F.E.

Main Level Ceiling Elevation = M.C.E.

Upper Level Floor Elevation = U.F.E.

Upper Level Ceiling Elevation = U.C.E.

L.C.E. = Limited Common Element

C.E. = Common Element

Interior dimensions shown are measured to the unfinished surface of the walls, floors and ceiling.

Elevations are referred to a benchmark as noted on the site plan on Sheet 1 of 3 Sheets and are shown in feet and tenths of a foot.