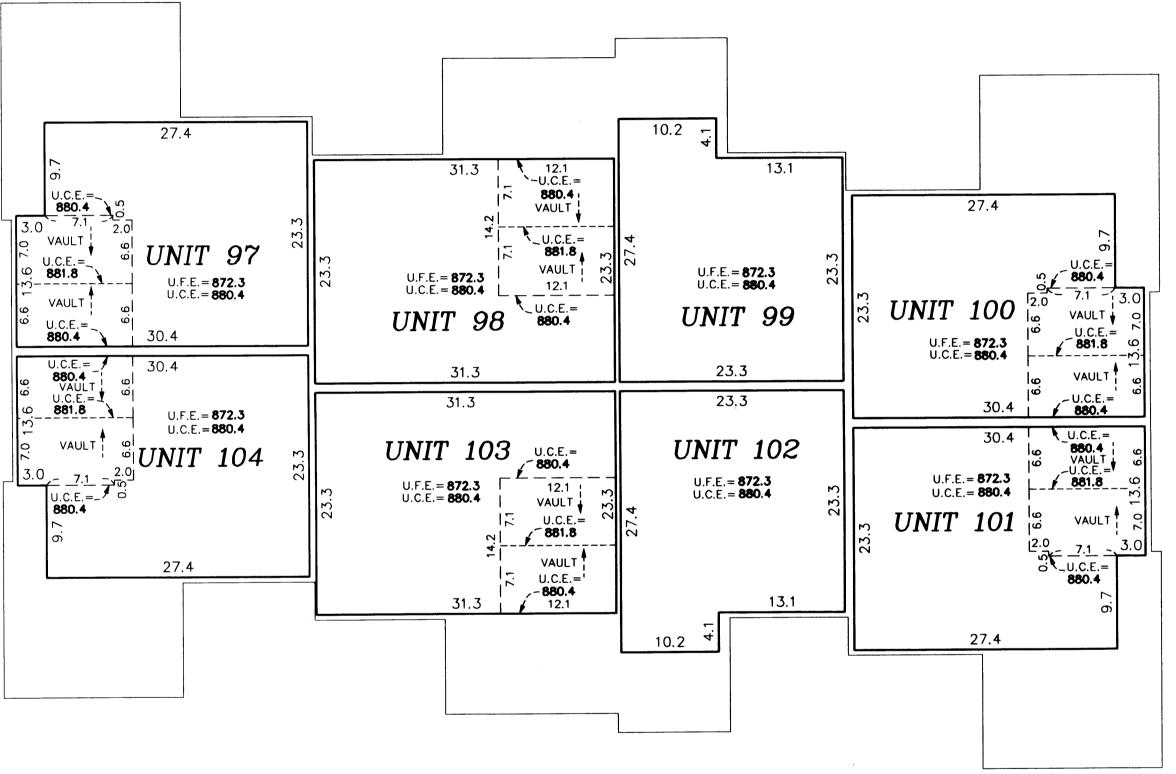

OFFICIAL PLAT

UNIT DETAIL (AS-BUILT)

## CIC NUMBER 142

## THE COVE AT MISSISSIPPI WEST COURT HOMES A CONDOMINIUM FIFTH SUPPLEMENTAL CIC PLAT

Book 6 of CIC Page 40

CR DOC. NO. 1900 413

CITY OF RAMSEY COUNTY OF ANOKA SEC. 34, TWP. 32, RGE. 25

## MAIN LEVEL

UPPER LEVEL

Garage Floor Elevation = G.F.E. Garage Ceiling Elevation = G.C.E. Main Level Floor Elevation = M.F.E. Main Level Ceiling Elevation = M.C.E. Upper Level Floor Elevation = U.F.E. Upper Level Ceiling Elevation = U.C.E. L.C.E. = Limited Common Element C.E. = Common Element

Interior dimensions shown are measured to the unfinished surface of the walls, floors and ceiling.

Elevations are referred to a benchmark as noted on the site plan on Sheet 1 of 3 Sheets and are shown in feet and tenths of a foot.