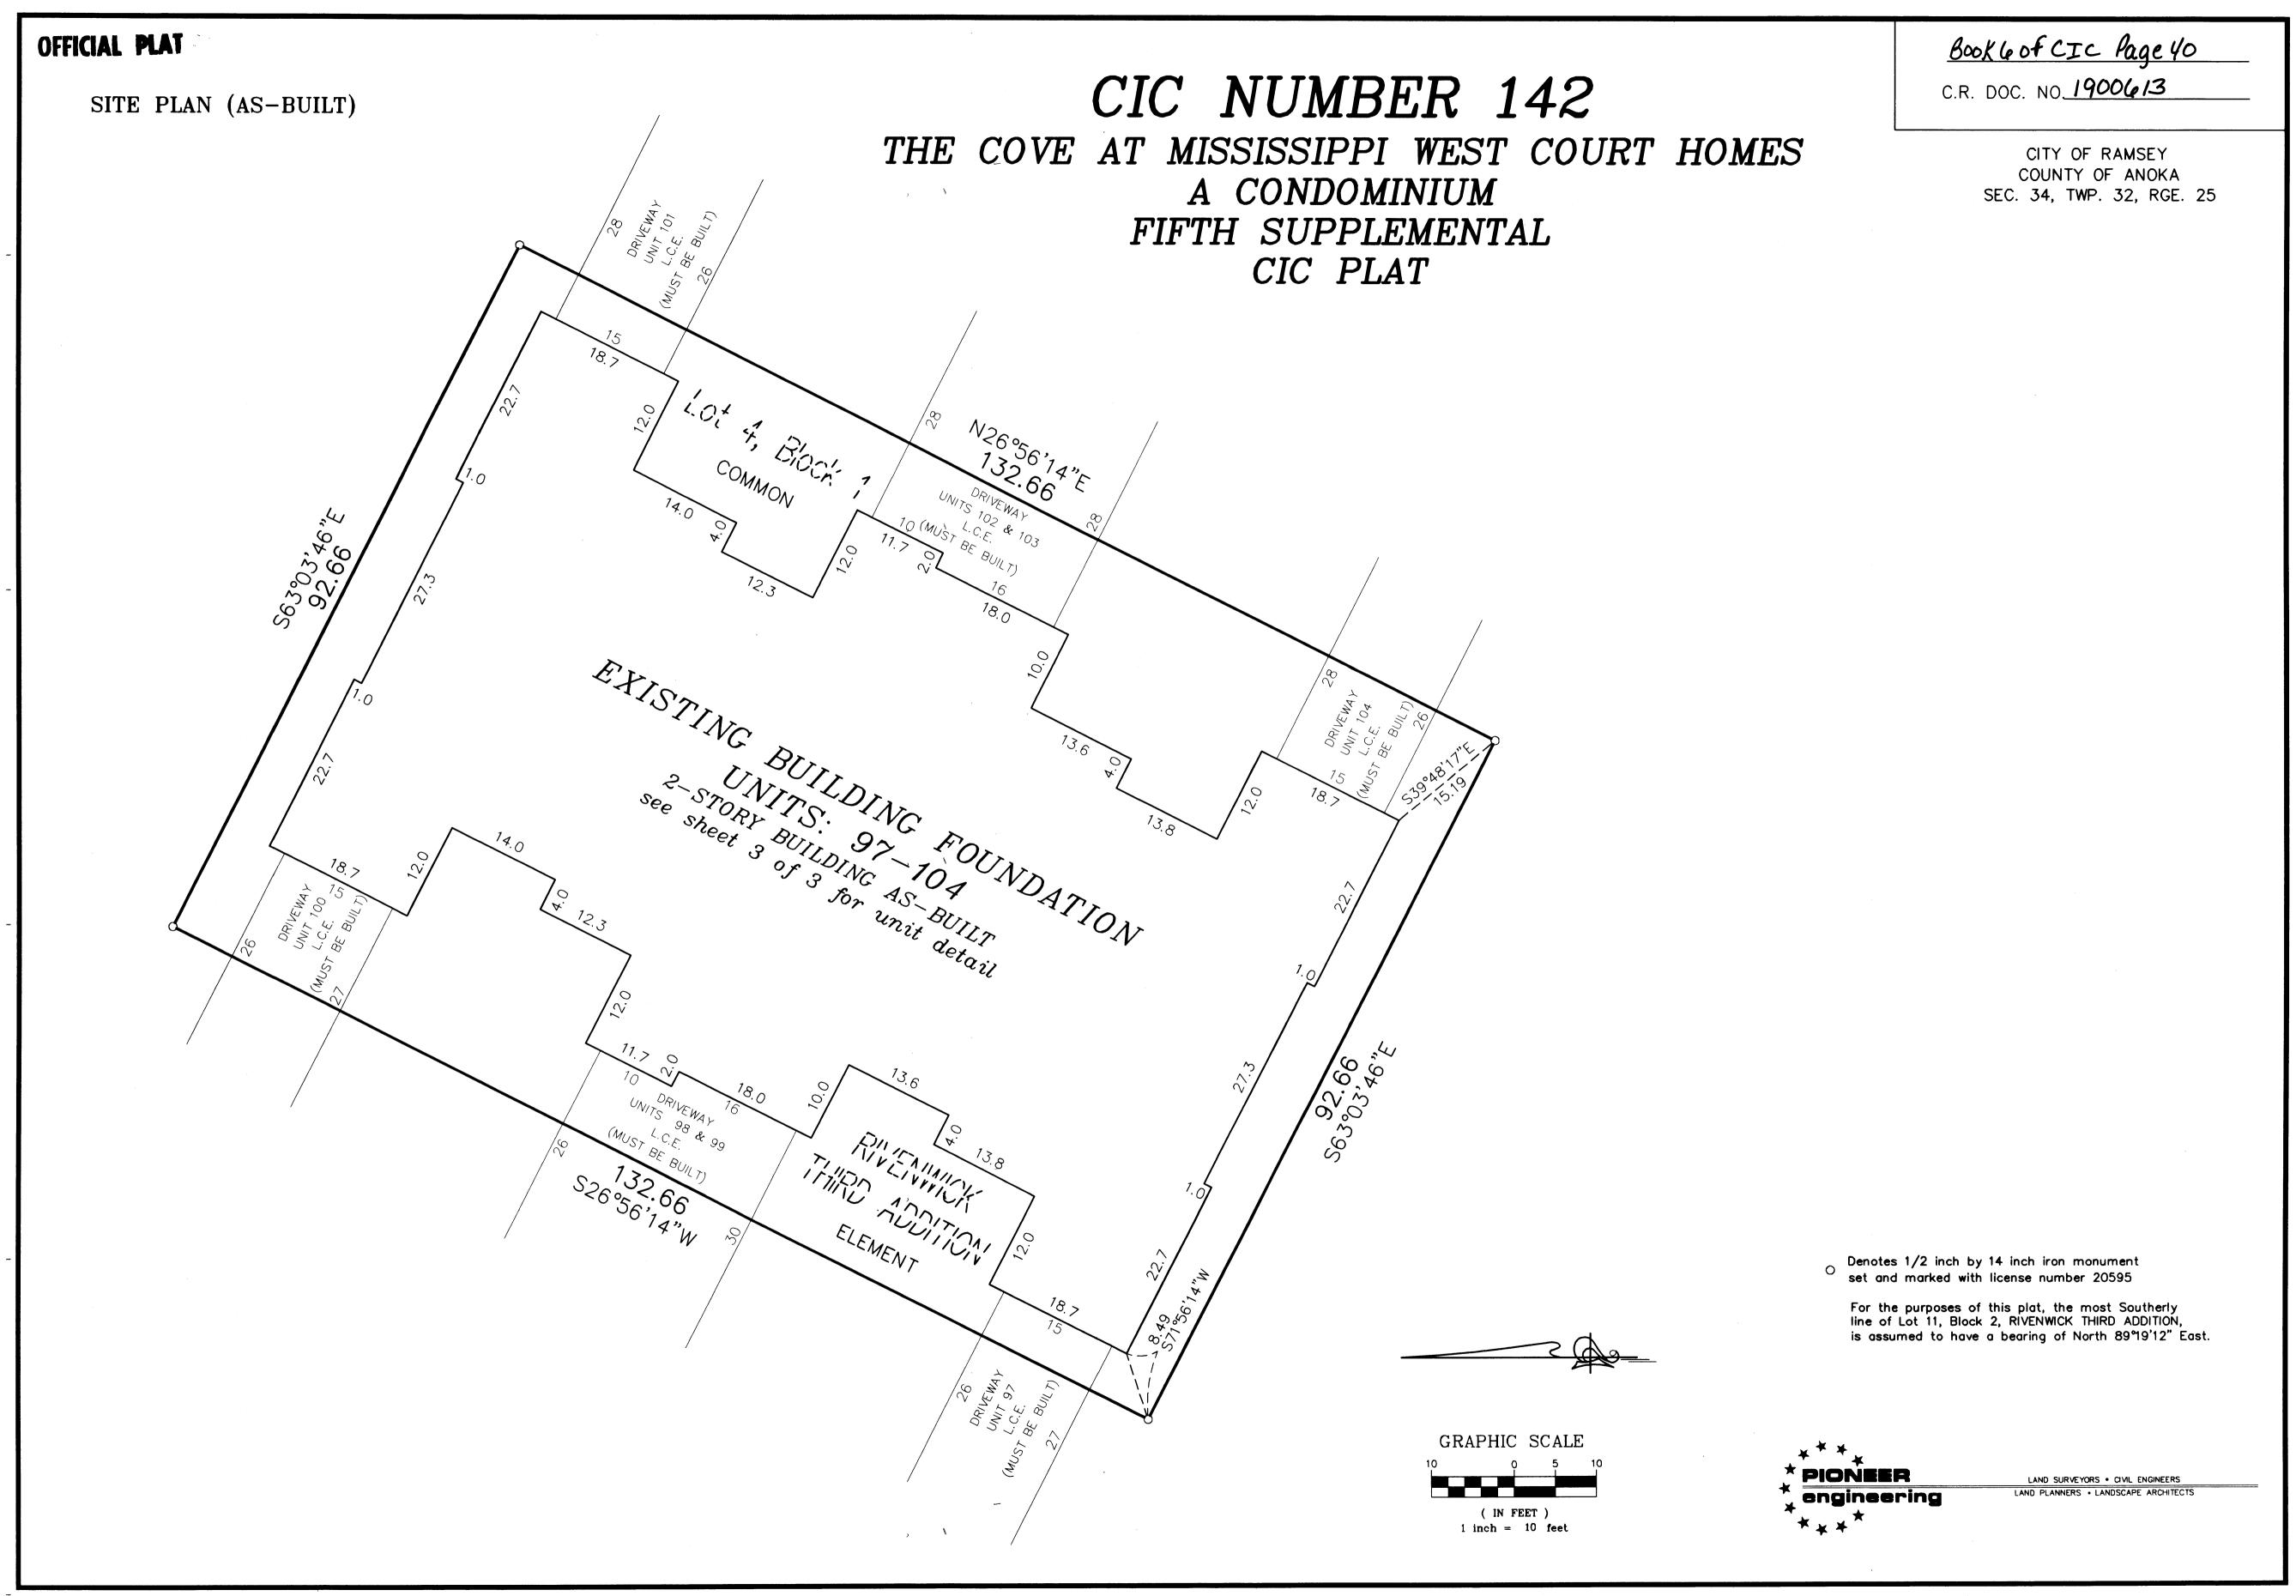

## CIC NUMBER 142

## THE COVE AT MISSISSIPPI WEST COURT HOMES A CONDOMINIUM FIFTH SUPPLEMENTAL CIC PLAT

Book 6 of CIC Page 40

CR DOC. NO. 1900 413

CITY OF RAMSEY COUNTY OF ANOKA SEC. 34, TWP. 32, RGE. 25