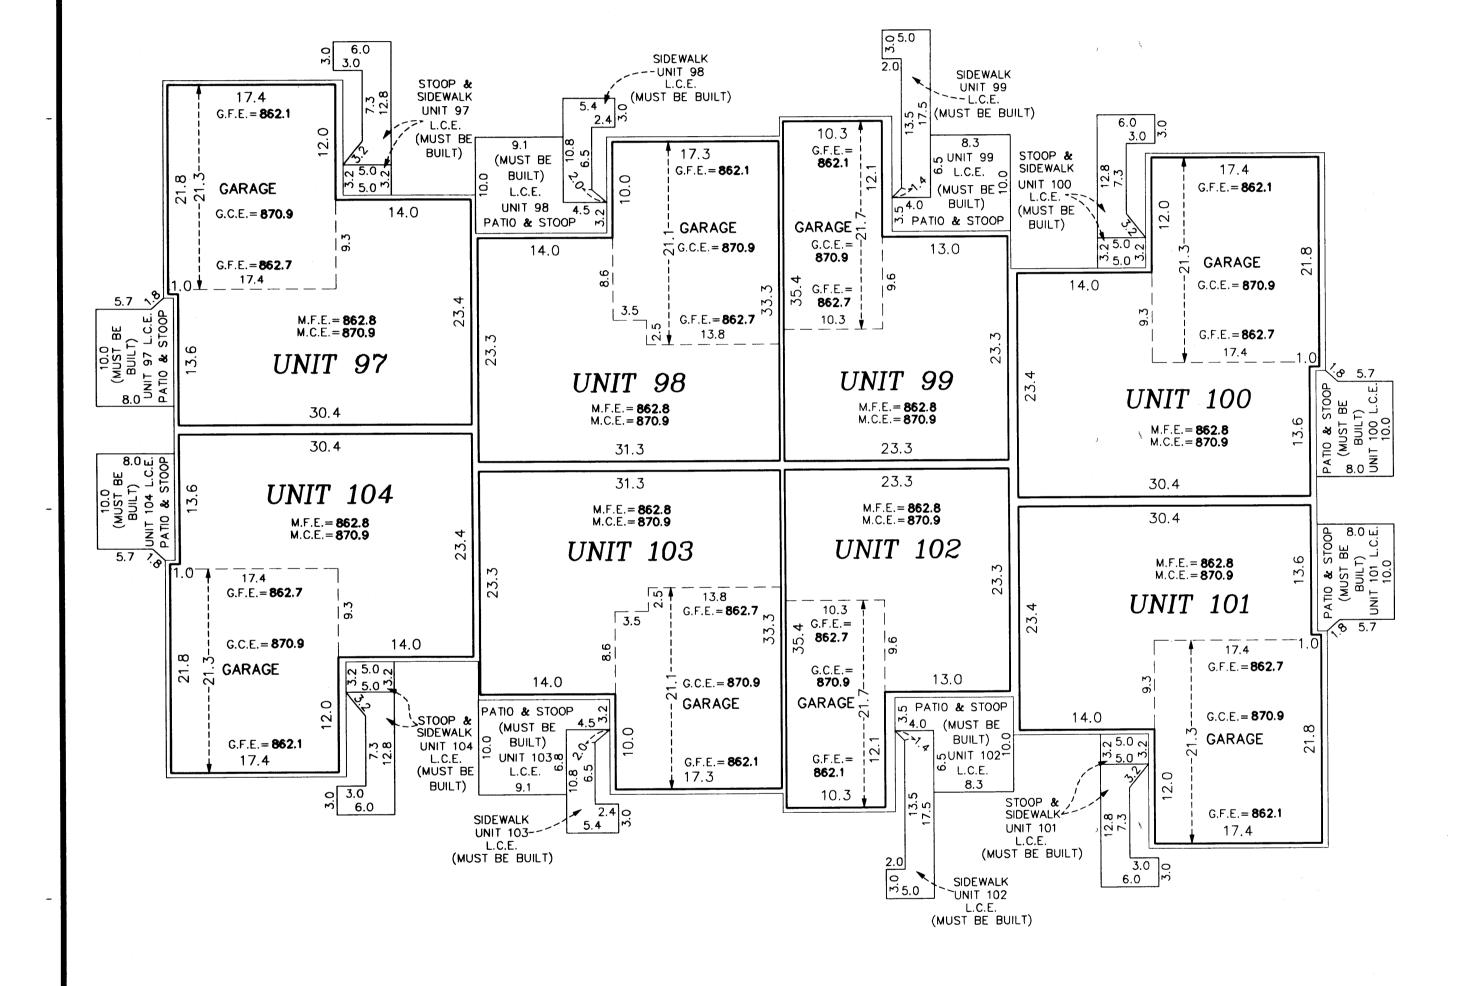

OFFICIAL PLAT

UNIT DETAIL (AS-BUILT)

## MAIN LEVEL

UPPER LEVEL

Garage Floor Elevation = G.F.E. Garage Ceiling Elevation = G.C.E. Main Level Floor Elevation = M.F.E. Main Level Ceiling Elevation = M.C.E. Upper Level Floor Elevation = U.F.E. Upper Level Ceiling Elevation = U.C.E. L.C.E. = Limited Common Element C.E. = Common Element

Interior dimensions shown are measured to the unfinished surface of the walls, floors and ceiling.

Elevations are referred to a benchmark as noted on the site plan on Sheet 1 of 3 Sheets and are shown in feet and tenths of a foot.