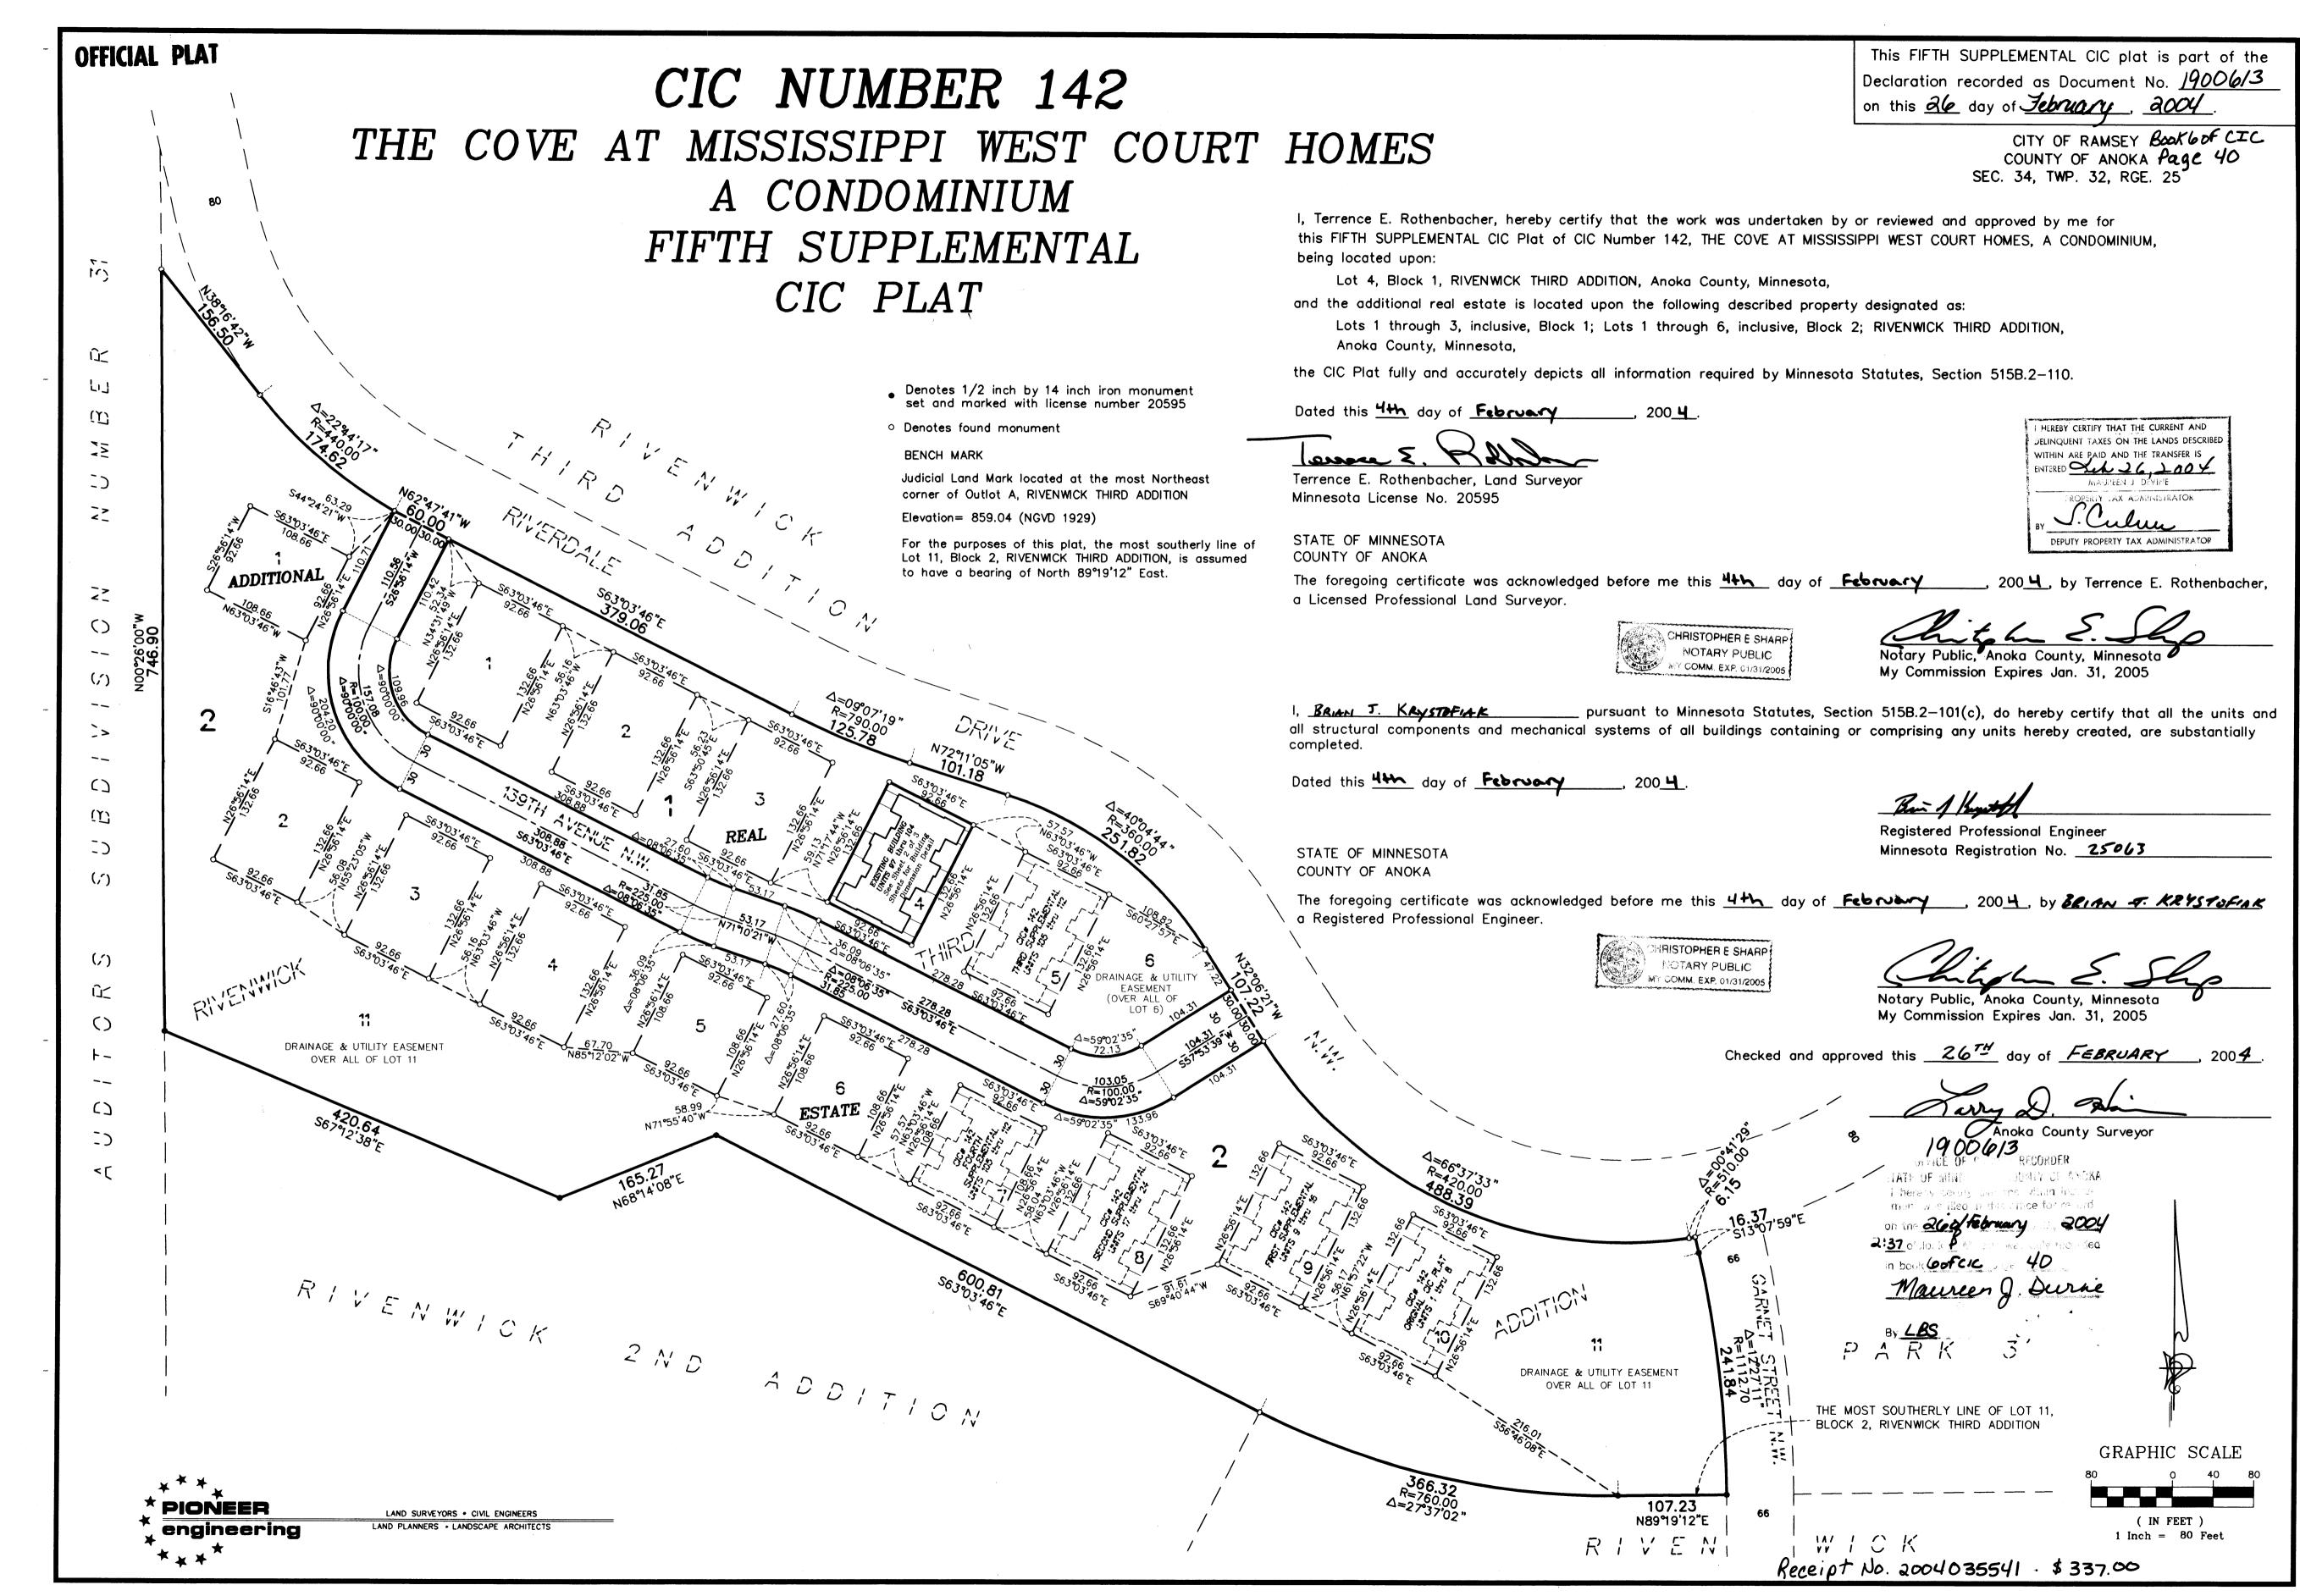

## CIC NUMBER 142

## THE COVE AT MISSISSIPPI WEST COURT HOMES A CONDOMINIUM FIFTH SUPPLEMENTAL CIC PLAT

Book 6 of CIC Page 40

CR DOC. NO. 1900 413

CITY OF RAMSEY COUNTY OF ANOKA SEC. 34, TWP. 32, RGE. 25