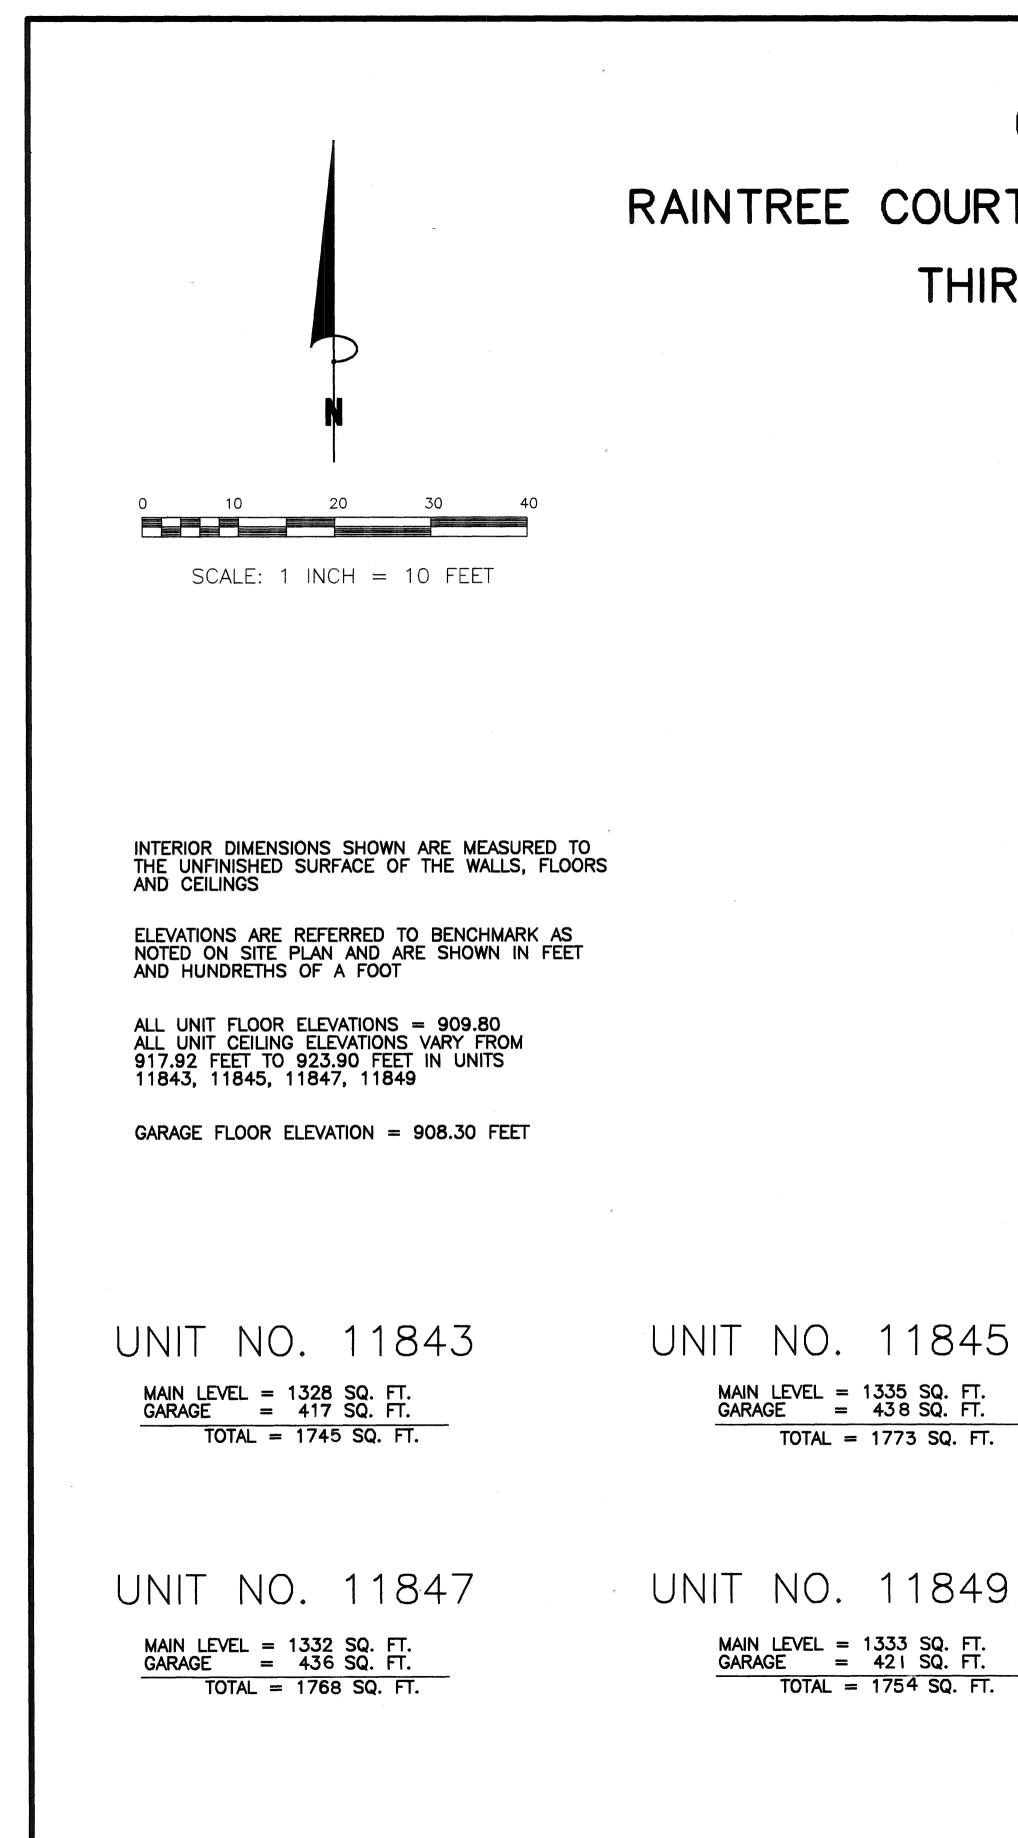

### CIC 15 NUMBER RAINTREE COURT TOWNHOMES, A COMMON INTEREST COMMUNITY SUPPLEMENTAL FLOOR THIRD PLANS

.

TOTAL = 1773 SQ. FT.

TOTAL = 1754 SQ. FT.

SHEET 3 OF 3 SHEETS