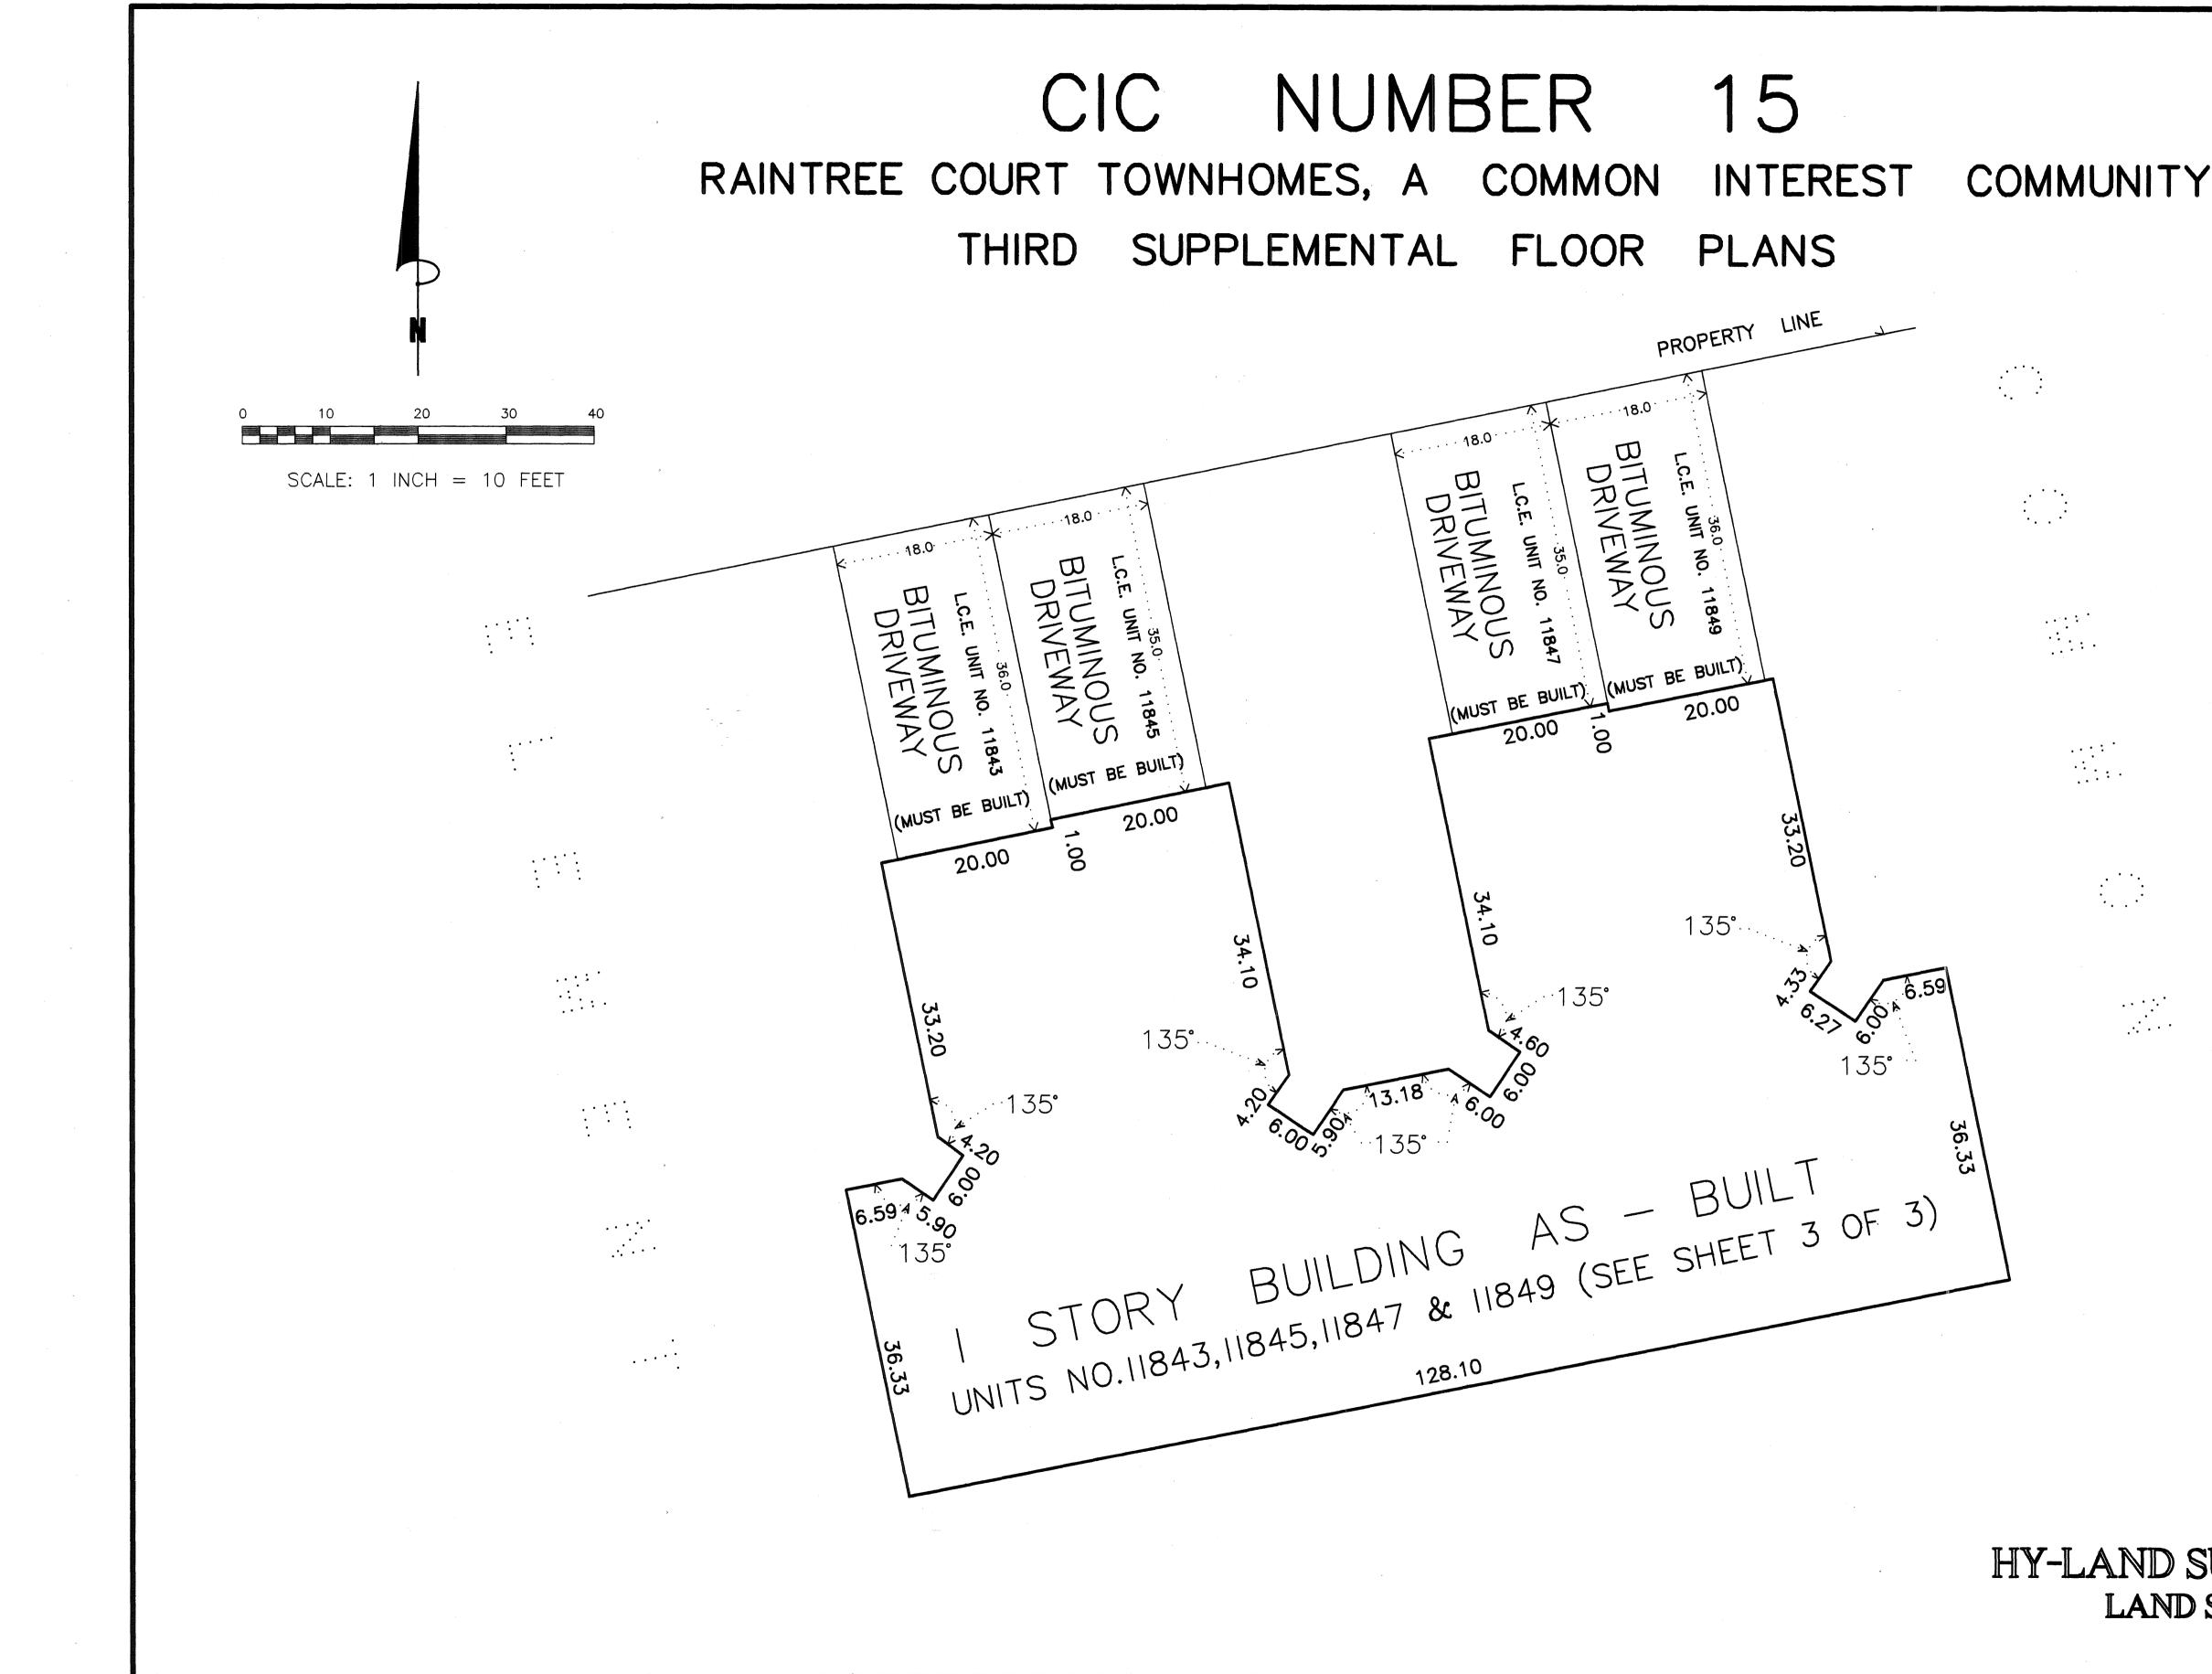

# CIC NUMBER 15 RAINTREE COURT TOWNHOMES, A COMMON INTEREST COMMUNITY SUPPLEMENTAL FLOOR PLANS THIRD

### EXISTING BUILDING FOUNDATION S UNITS: 11843, 11845, 11847 & 11849 SEE SHEET 2 OF 3 SHEETS FOR BUILDING DIMENSIONS DETAIL S 00°04'52"E 597.85 - 75.88 ---- 131.17/ SECOND SUPPLEMENTAL FLOOR PLAN THIRD SUPPLEMENTAL FLOOR PLAN COMMON FIRST SUPPLEMENTIAL FLOOR PLAN ADDITIONAL COMMON DRIVE DRIVE ORIGINAL DECLARATION ELEMENT 145.13 86-131.22 N 00°00'00" W 587.65 ABERDEEN STREET 80