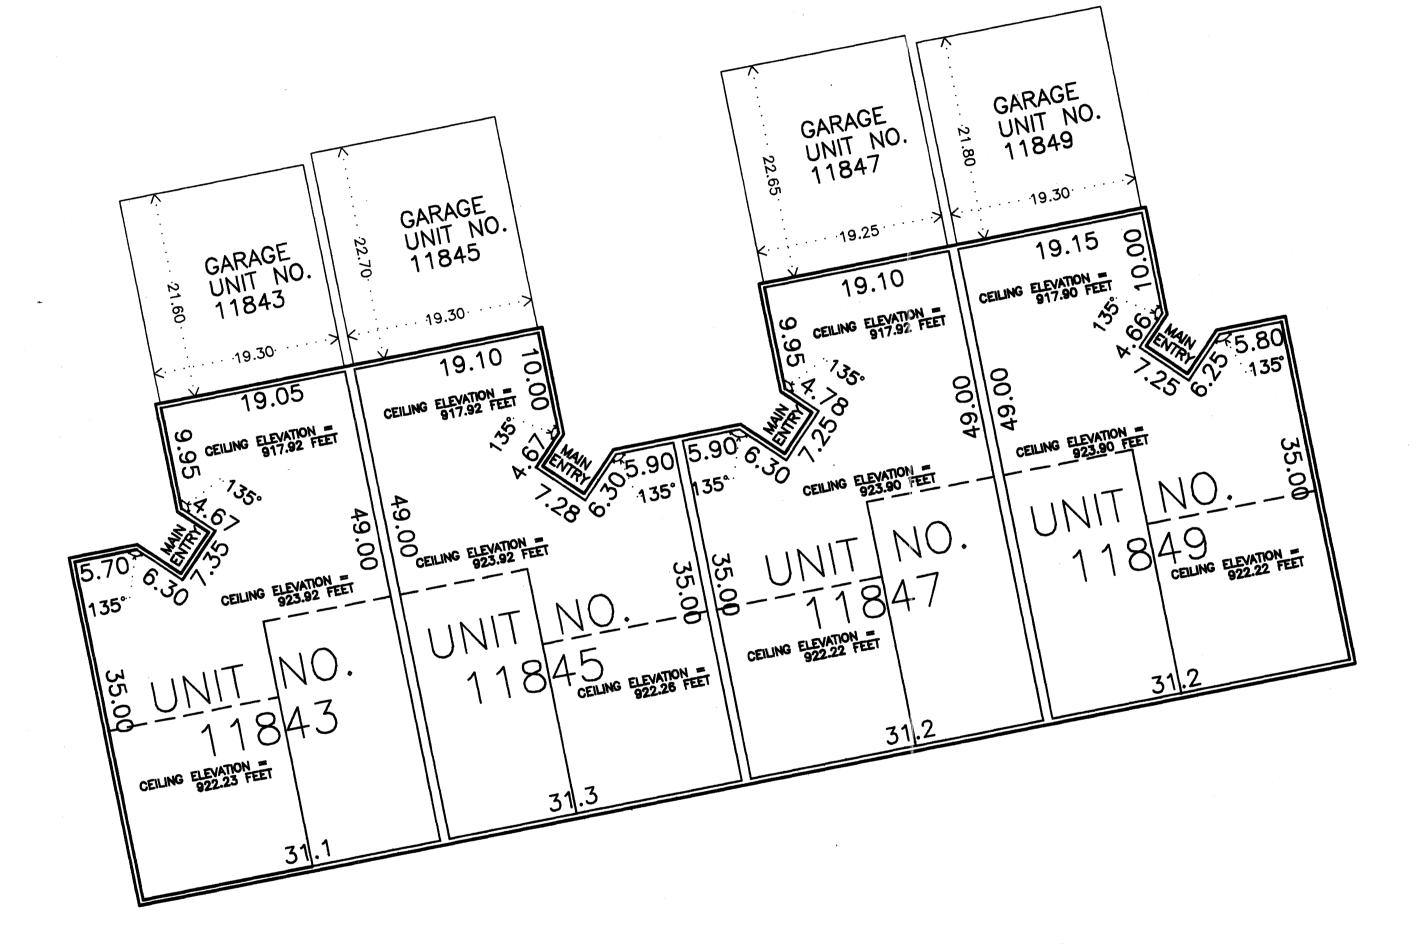

### CIC 15 NUMBER RAINTREE COURT TOWNHOMES, A COMMON INTEREST COMMUNITY SUPPLEMENTAL FLOOR THIRD PLANS

.

TOTAL = 1773 SQ. FT.

TOTAL = 1754 SQ. FT.

SHEET 3 OF 3 SHEETS