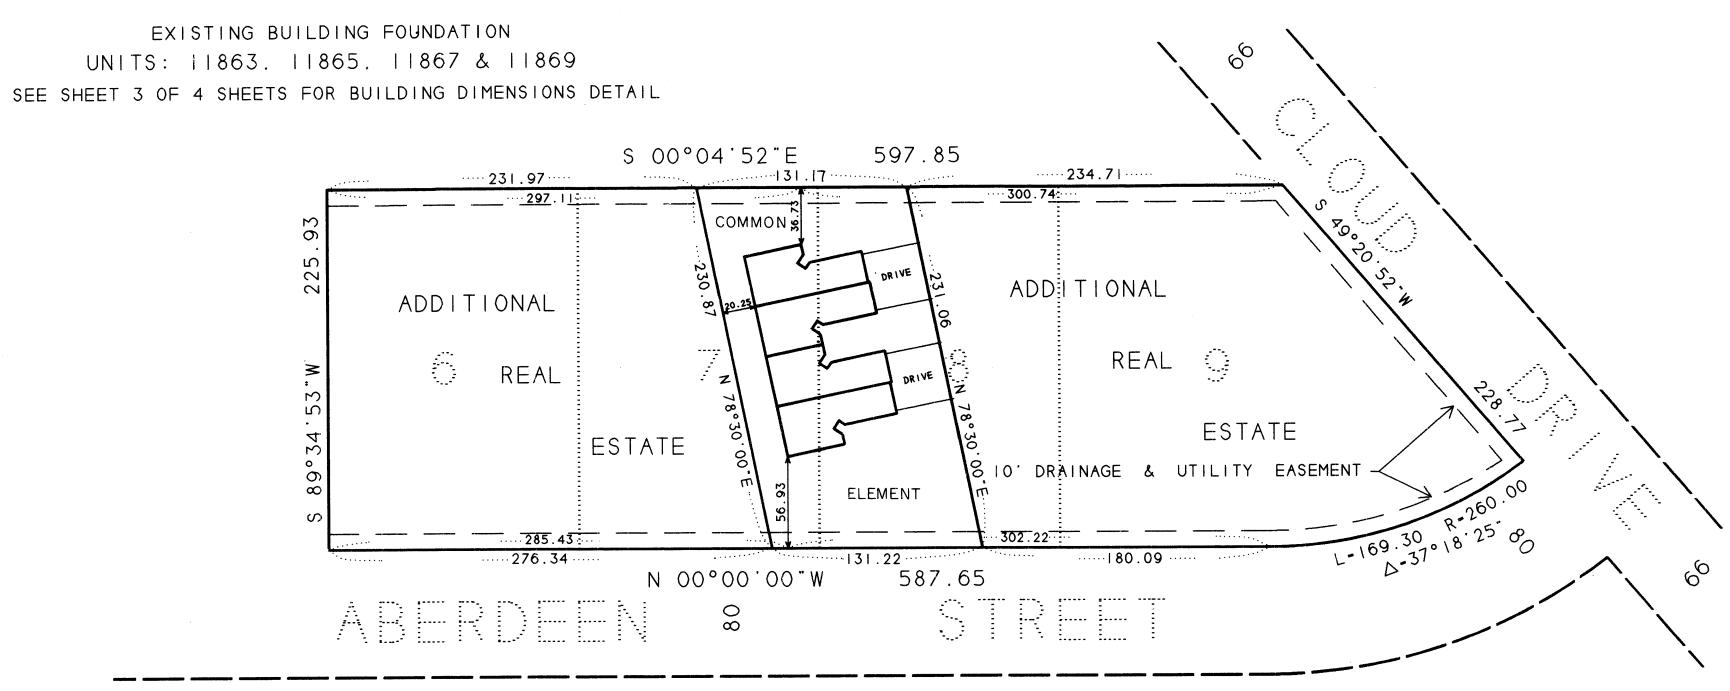

### BENCH MARK

TOP NUT OF HYDRANT AT THE INTER SECTION OF ABERDEEN STREET AND II9TH LANE. ELEVATION - 905.80 FEET (29 NGVD)

FOR THE PURPOSES OF THIS PLAT THE WEST LINE OF LOTS 6 THRU 9 BLOCK I. RAINTREE COURT ADDITION HAS AN ASSUMED BEARING OF N 0°00'00"W

SHEET 2 OF 4 SHEETS

Hy-Land Surveying. P.A. Land Surveyors

Jairne Book 2 CIC Page 6

٩

Hy-Land Surveying. P.A. Land Surveyors

Journa Book 2 CIC Pagel