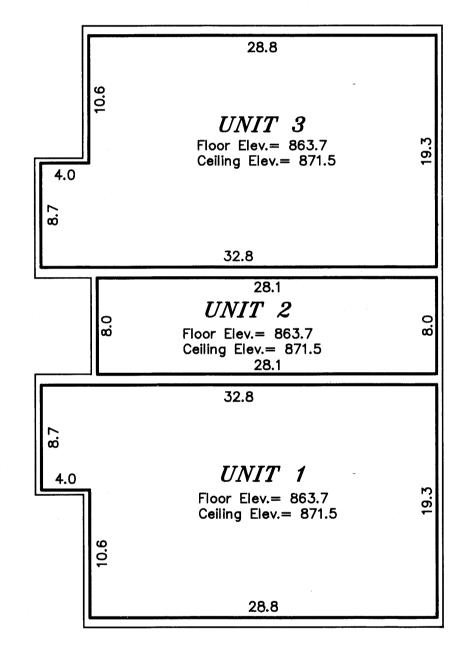

BASEMENT FLOOR (AS-BUILT)

OFFICIAL PLAT

All Sidewalks, Stoops and Decks are LIMITED COMMON ELEMENTS assigned to the UNIT adjoining thereto, unless otherwise noted. L.C.E. - Denotes Limited Common Element Elevations shown are referenced to a bench mark as denoted on Sheet 1 of 2 Sheets. All inside finished surface to inside finished surface dimensions and elevations are shown in feet and tenths of a foot. SW – Denotes Sidewalk