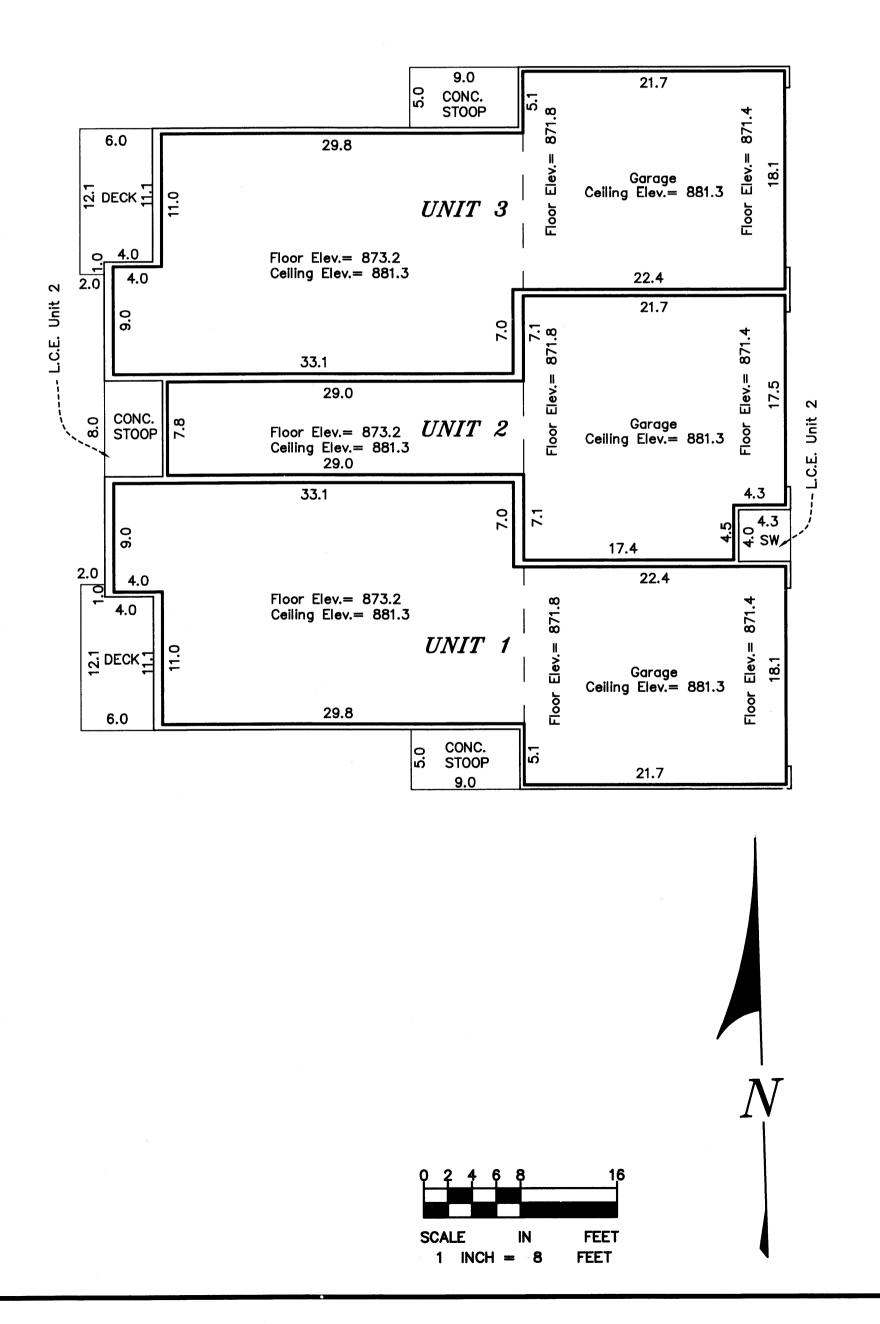

## CIC NUMBER 152 CHATEAU VILLAGE CONDOMINIUM A CONDOMINIUM ORIGINAL CIC PLAT

FIRST FLOOR AS-BUILT )

This CIC PLAT is part of the Declaration recorded as Document No. 1943215 on this <u>26th</u> day of <u>July</u> \_, 200<u>4</u>. CITY OF ANOKA, COUNTY OF ANOKA Sec. 7, T. 31, R. 24 SECOND FLOOR ( AS-BUILT ) 21.3 Floor Elev.= 883.0 Ceiling Elev.= 891.1 *UNIT 3* Floor Elev.= 883.0 Ceiling Elev.= 891.1 Ceiling Elev.=891.1 27.5 29.0 UNIT 2 Floor Elev.= 883.0 Floor Elev.= 883.0 Ceiling Elev.= 891.1 Ceiling Elev.=894.6--29.0 27.5 Ceiling Elev.=891.1 UNIT 1 Floor Elev.= 883.0 Ceiling Elev.= 891.1 Floor Elev.= 883.0 Ceiling Elev.= 891.1 2.2 21.3 12.4

All Sidewalks, Stoops and Decks are LIMITED COMMON ELEMENTS assigned to the UNIT adjoining thereto, unless otherwise noted. L.C.E. - Denotes Limited Common Element Elevations shown are referenced to a bench mark as denoted on Sheet 1 of 2 Sheets. All inside finished surface to inside finished surface dimensions and elevations are shown in feet and tenths of a foot. SW – Denotes Sidewalk