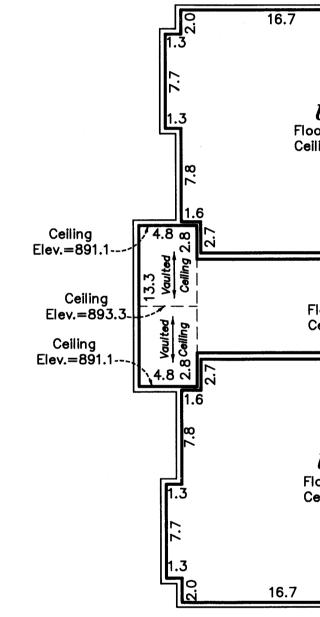

## CIC NUMBER 152 CHATEAU VILLAGE CONDOMINIUM A CONDOMINIUM ORIGINAL CIC PLAT

FIRST FLOOR AS-BUILT )

This CIC PLAT is part of the Declaration recorded as Document No. 1943215 on this <u>26th</u> day of <u>July</u> \_, 200<u>4</u>. CITY OF ANOKA, COUNTY OF ANOKA Sec. 7, T. 31, R. 24 SECOND FLOOR ( AS-BUILT ) 21.3 Floor Elev.= 883.0 Ceiling Elev.= 891.1 *UNIT 3* Floor Elev.= 883.0 Ceiling Elev.= 891.1 Ceiling Elev.=891.1 27.5 29.0 UNIT 2 Floor Elev.= 883.0 Floor Elev.= 883.0 Ceiling Elev.= 891.1 Ceiling Elev.=894.6--29.0 27.5 Ceiling Elev.=891.1 UNIT 1 Floor Elev.= 883.0 Ceiling Elev.= 891.1 Floor Elev.= 883.0 Ceiling Elev.= 891.1 2.2 21.3 12.4

All Sidewalks, Stoops and Decks are LIMITED COMMON ELEMENTS assigned to the UNIT adjoining thereto, unless otherwise noted. L.C.E. - Denotes Limited Common Element Elevations shown are referenced to a bench mark as denoted on Sheet 1 of 2 Sheets. All inside finished surface to inside finished surface dimensions and elevations are shown in feet and tenths of a foot. SW – Denotes Sidewalk