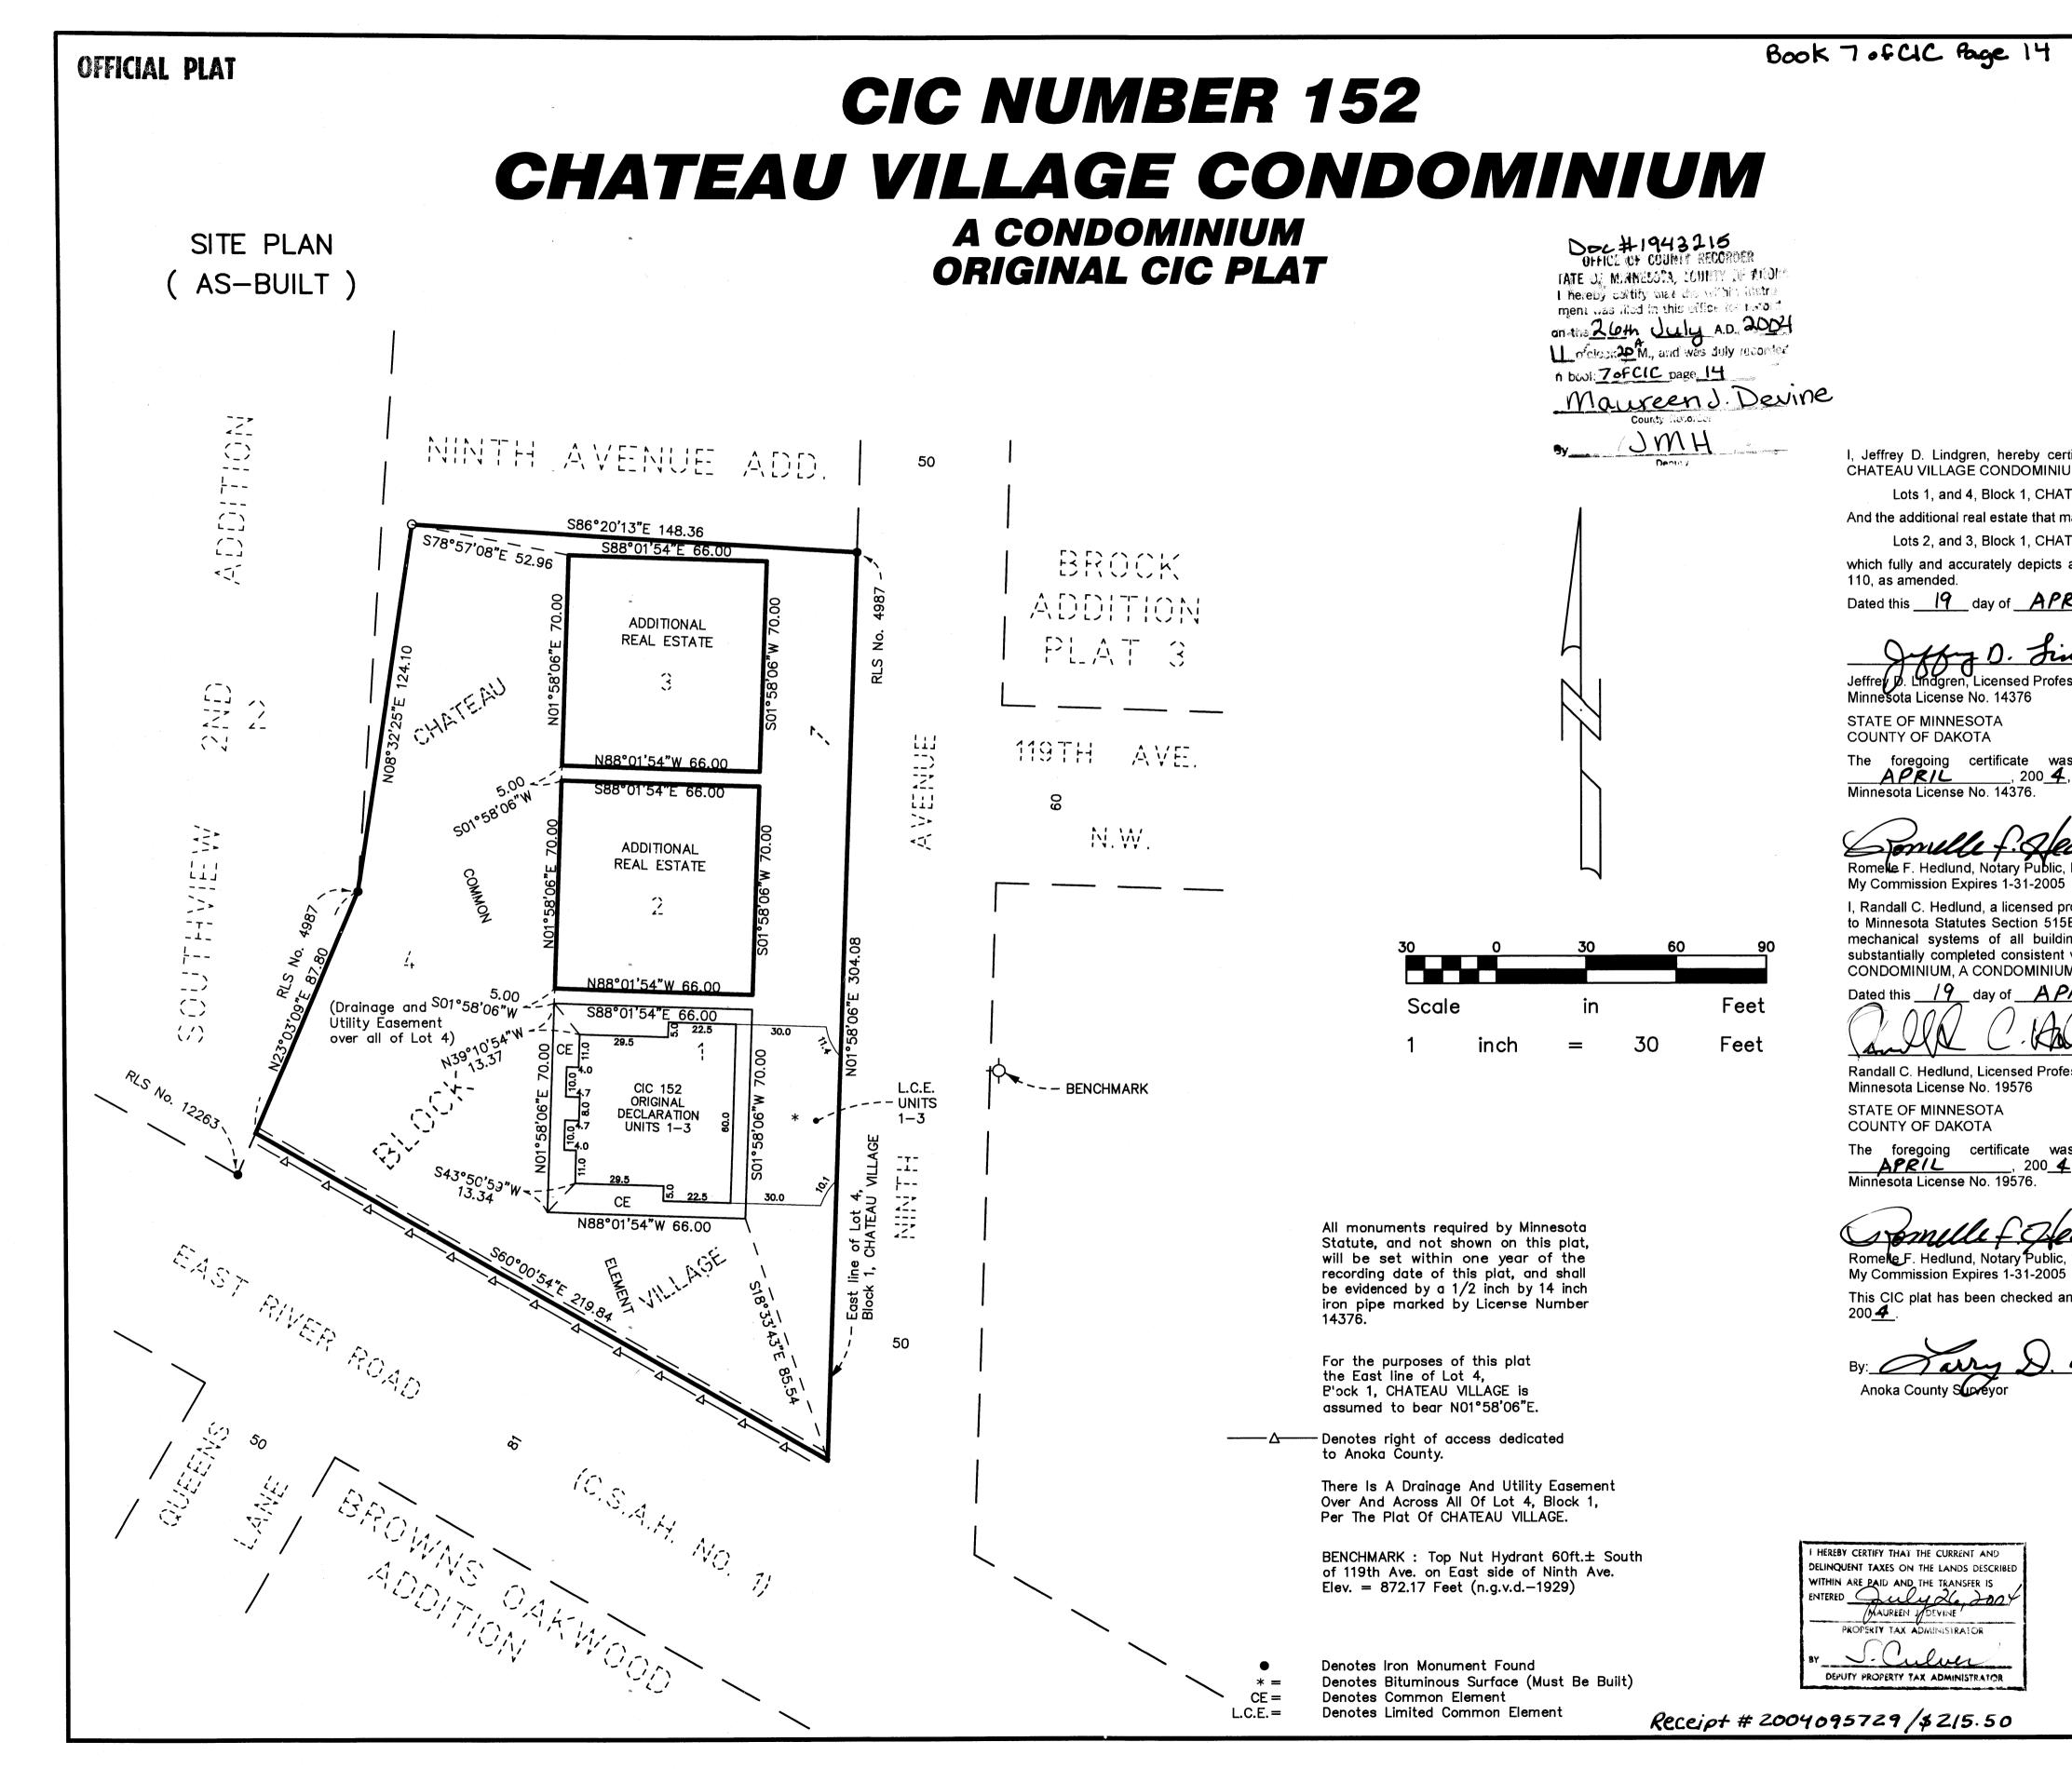

This CIC PLAT is part of the Declaration recorded Document No. 1943215 on this <u>26th</u> day of <u>July</u> \_\_\_, 200<u>4</u>. CITY OF ANOKA, COUNTY OF ANOKA Sec. 7, T. 31, R. 24 I, Jeffrey D. Lindgren, hereby certify that I have prepared this CIC plat of CIC NUMBER 152, CHATEAU VILLAGE CONDOMINIUM, A CONDOMINIUM, being located upon: Lots 1, and 4, Block 1, CHATEAU VILLAGE, Anoka County, Minnesota And the additional real estate that may be subsequently added, described as follows Lots 2, and 3, Block 1, CHATEAU VILLAGE, Anoka County, Minnesota which fully and accurately depicts all information required by Minnesota Statutes Section 515B.2-Dated this \_\_\_\_\_\_ day of \_\_\_\_\_\_, 200\_4 Ø. Lindgren, Licensed Professional Land Survevol The foregoing certificate was acknowledged before me this <u>19</u> day of <u>APRIL</u>, 200<u>4</u>, by Jeffrey D. Lindgren, a licensed professional land surveyor, Minnesota License No. 14376. ROMELLE F. HEDLUND NOTARY PUBLIC - MINNESOTA My Commission Expires Jan. 31, 200 ublic, Minnesota I, Randall C. Hedlund, a licensed professional engineer licensed in the State of Minnesota, pursuant to Minnesota Statutes Section 515B.2-101(c), do hereby certify that all structural components and mechanical systems of all buildings containing or comprising any units hereby created are substantially completed consistent with the CIC Plat for CIC NUMBER 152, CHATEAU VILLAGE CONDOMINIUM. A CONDOMINIUM. Dated this 19 day of APRIL , 200 🕈 Randall C. Hedlund, Licensed Professional Engineer The foregoing certificate was acknowledged before me this <u>19</u> day of <u>APRIL</u>, 200<u>4</u>, by Randall C. Hedlund, a licensed professional engineer, ROMELLE F. HEDLUND NOTARY PUBLIC - MINNESOTA My Commission Expires Jan. 31, 2005 Romele F. Hedlund, Notary Public, Minnesota This CIC plat has been checked and approved this  $26^{\frac{74}{2}}$  day of 3027HEDLUND PLANNING ENGINEERING SURVEYING SHEET 1 OF 2 SHEETS