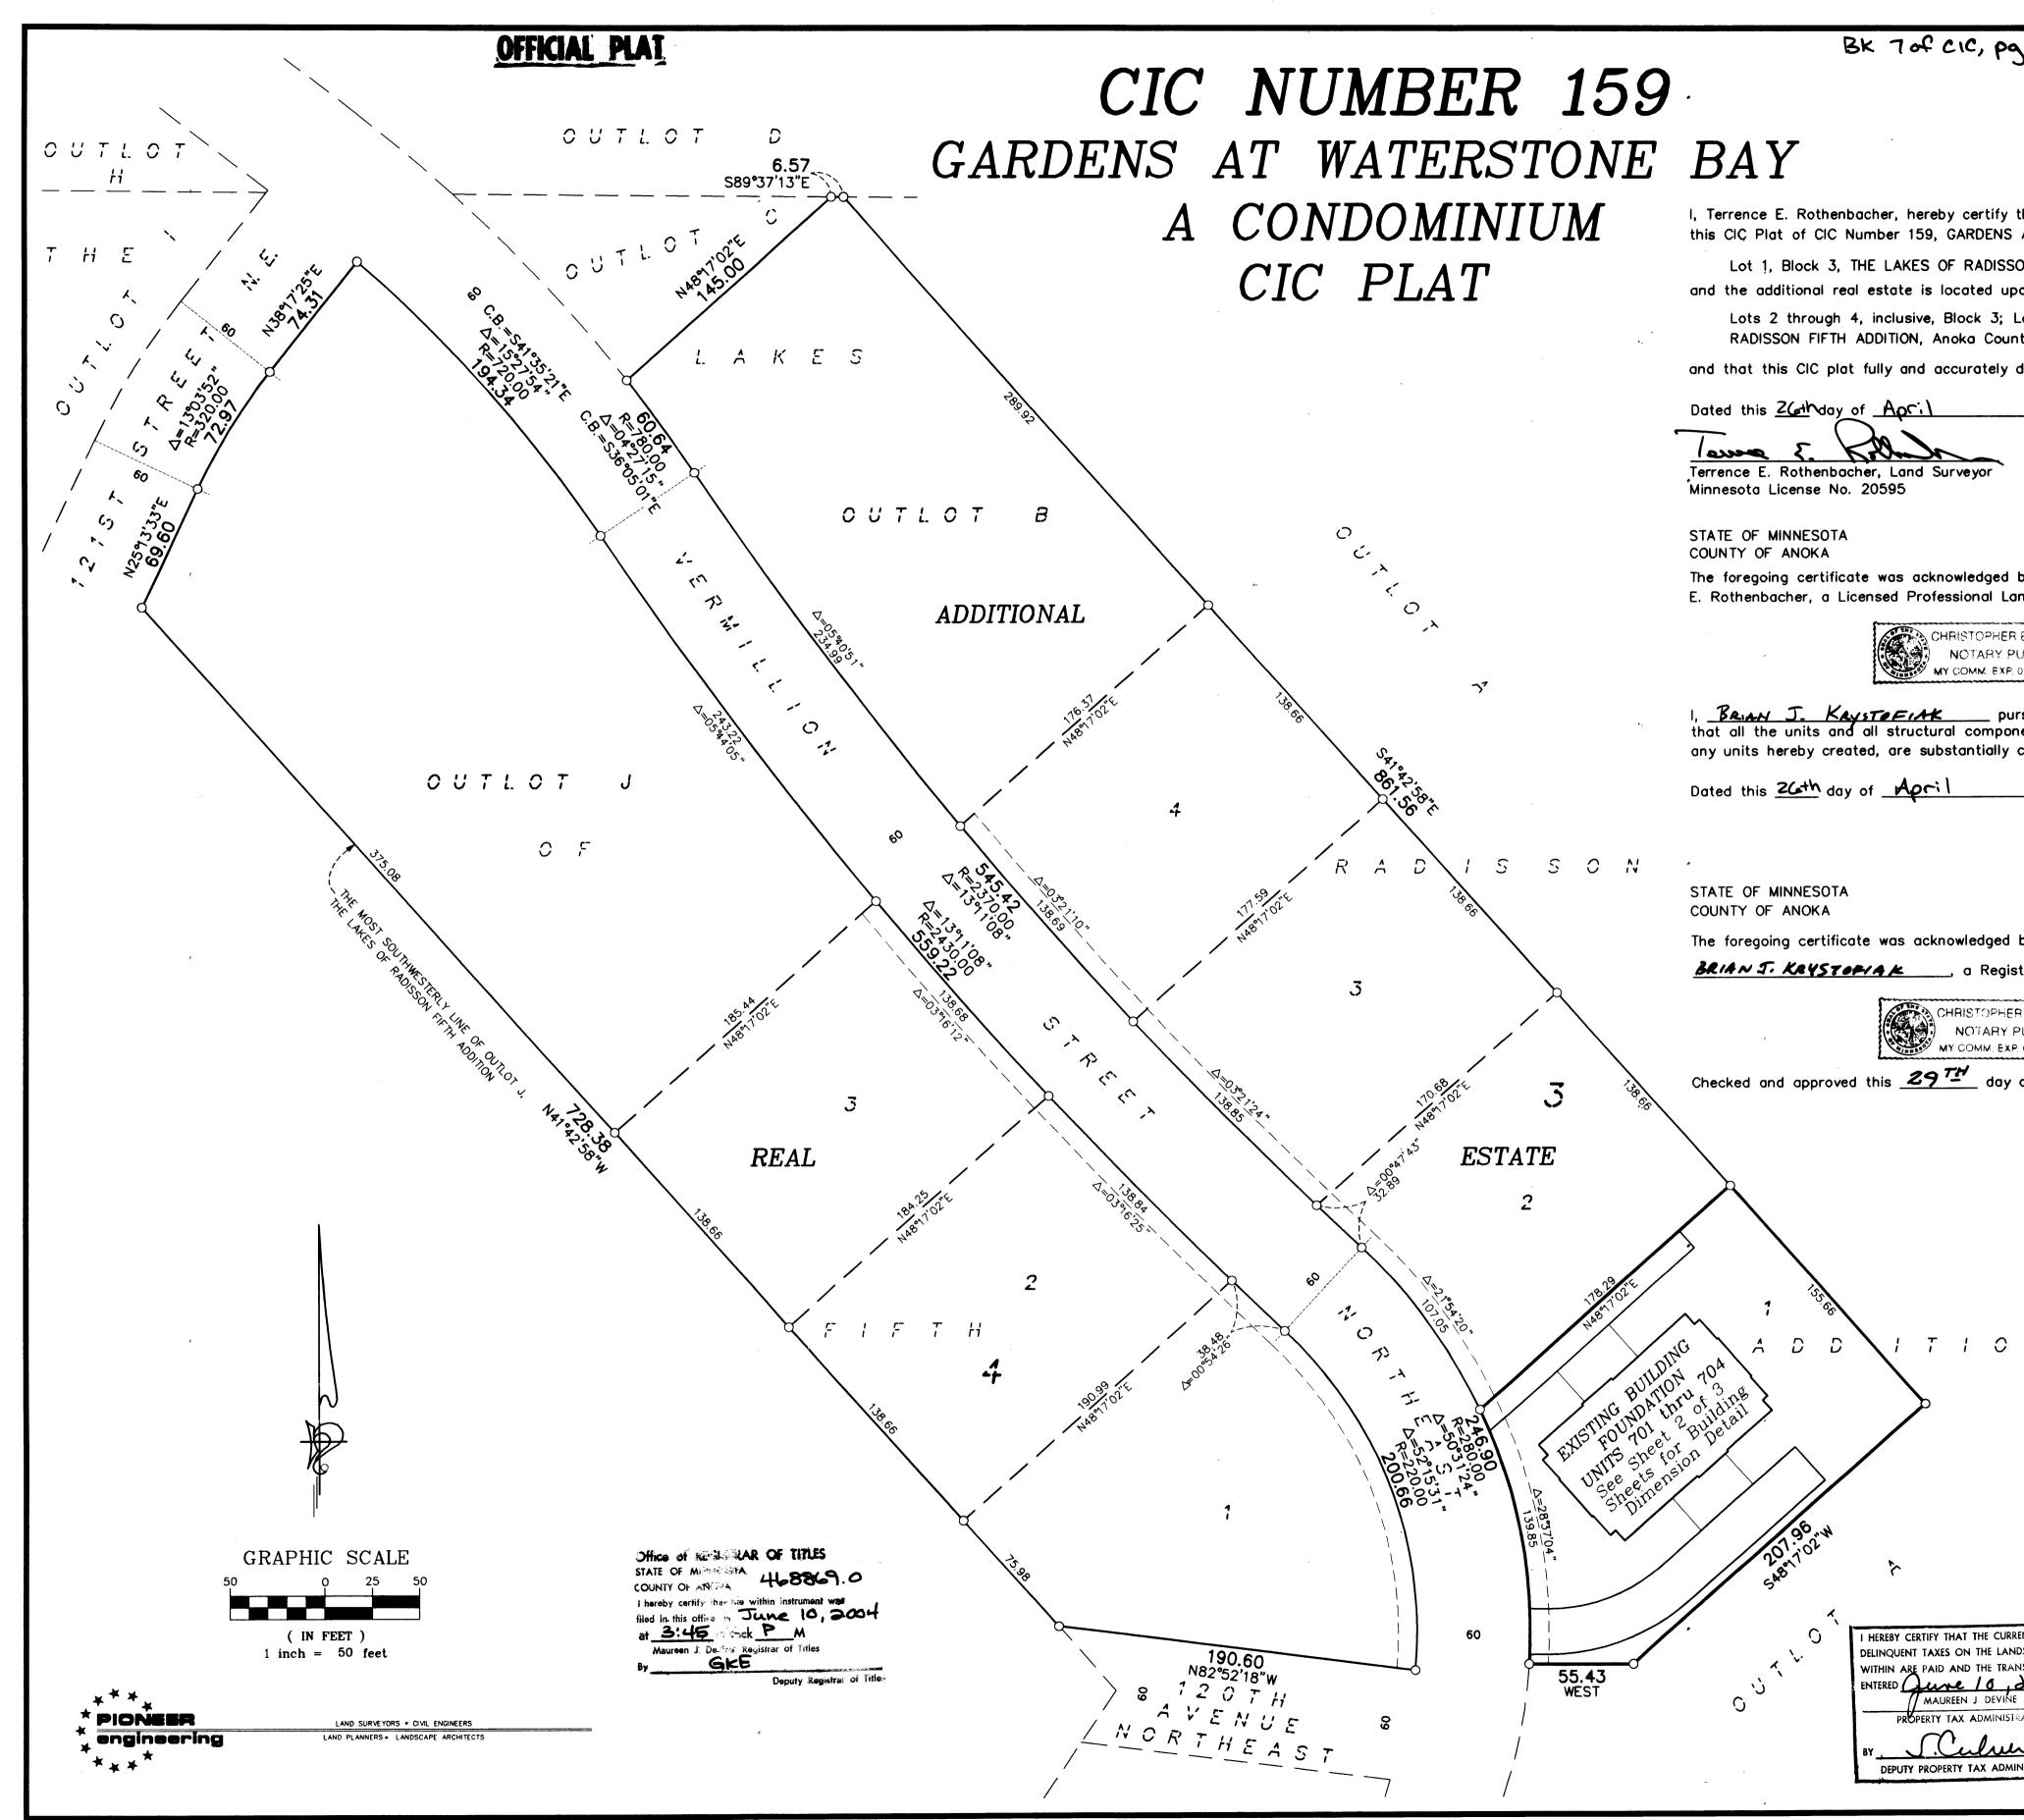

~

. **,** 

| 5                                                                                                                       | This CIC plat is part of the Declaration                                       |  |  |  |
|-------------------------------------------------------------------------------------------------------------------------|--------------------------------------------------------------------------------|--|--|--|
| 2                                                                                                                       | recorded as Document No. 468869                                                |  |  |  |
|                                                                                                                         | on this 10th day of June, 2004.                                                |  |  |  |
|                                                                                                                         |                                                                                |  |  |  |
|                                                                                                                         | CITY OF BLAINE<br>COUNTY OF ANOKA                                              |  |  |  |
|                                                                                                                         | SEC. 09, TWP. 31, RGE. 23                                                      |  |  |  |
|                                                                                                                         |                                                                                |  |  |  |
| that the work was undertaken by or reviewed and approved by me for AT WATERSTONE BAY, A CONDOMINIUM, being located upon |                                                                                |  |  |  |
| ON FIFTH ADDITION,                                                                                                      | Anoka County, Minn <del>e</del> sota,                                          |  |  |  |
| on the following des                                                                                                    | cribed property designated as:                                                 |  |  |  |
| Lots 1 through 3, in                                                                                                    | clusive, Block 4; Outlots B and J, THE LAKES OF                                |  |  |  |
| nty, Minnesota,                                                                                                         |                                                                                |  |  |  |
| depicts all informatio                                                                                                  | on required by Minnesota Statutes, Section 515B.2-110.                         |  |  |  |
|                                                                                                                         |                                                                                |  |  |  |
| , 200 <u>4</u> .                                                                                                        |                                                                                |  |  |  |
|                                                                                                                         |                                                                                |  |  |  |
|                                                                                                                         |                                                                                |  |  |  |
|                                                                                                                         |                                                                                |  |  |  |
|                                                                                                                         |                                                                                |  |  |  |
|                                                                                                                         |                                                                                |  |  |  |
| before me this 26                                                                                                       | th day of <u>April</u> , 200 <u>4</u> ., by Terrence                           |  |  |  |
| nd Surveyor.                                                                                                            |                                                                                |  |  |  |
|                                                                                                                         | linto her Sho                                                                  |  |  |  |
| UBLIC Not                                                                                                               | ary Public, Anoka County, Minnesota                                            |  |  |  |
|                                                                                                                         | Commission Expires Jan. 31, 2005                                               |  |  |  |
| rsuant to Minnesota                                                                                                     | Statutes, Section 515B.2—101(c), do hereby certify                             |  |  |  |
|                                                                                                                         | Il systems of all buildings containing or comprising                           |  |  |  |
| completed.                                                                                                              |                                                                                |  |  |  |
| , 200 <u>4</u> .                                                                                                        |                                                                                |  |  |  |
| , 200                                                                                                                   | - unt                                                                          |  |  |  |
|                                                                                                                         | 2 flagt                                                                        |  |  |  |
| •                                                                                                                       | istered Professional Engineer                                                  |  |  |  |
| MINI                                                                                                                    | nesota Registration No. <u>25063</u>                                           |  |  |  |
|                                                                                                                         |                                                                                |  |  |  |
| before me this <u>26th</u> day of <u>April</u> , 200 <u>4</u> , by                                                      |                                                                                |  |  |  |
|                                                                                                                         | •                                                                              |  |  |  |
| tered Professional E                                                                                                    |                                                                                |  |  |  |
|                                                                                                                         | thetple 2- Ship                                                                |  |  |  |
|                                                                                                                         | ary Public, Anoka County, Minnesota<br>Commission Expires Jan. 31, 2005        |  |  |  |
| . 01/3//2005                                                                                                            |                                                                                |  |  |  |
| of APRIL                                                                                                                | , 200 <u>4</u> .                                                               |  |  |  |
|                                                                                                                         |                                                                                |  |  |  |
| C                                                                                                                       | Tarry J. Han                                                                   |  |  |  |
|                                                                                                                         | Anoka County Surveyor                                                          |  |  |  |
|                                                                                                                         |                                                                                |  |  |  |
| -                                                                                                                       |                                                                                |  |  |  |
| O Deno<br>set d                                                                                                         | tes 1/2 inch by 14 inch iron monument<br>and marked with license number 20595. |  |  |  |
|                                                                                                                         |                                                                                |  |  |  |
| Bearings are based on the most southwesterly line of Outlot J, THE LAKES OF RADISSON FIFTH ADDITION,                    |                                                                                |  |  |  |
| which                                                                                                                   | n is assumed to have a bearing of North 41                                     |  |  |  |
| AI degre                                                                                                                | ees 42 minutes 58 seconds West.                                                |  |  |  |
|                                                                                                                         | H MARKS                                                                        |  |  |  |
| Cast                                                                                                                    | Iron Monument at the Southeast Corner of                                       |  |  |  |
|                                                                                                                         | on 9, Township 31, Range 23.<br>Ition= 904.86 (NGVD 1929)                      |  |  |  |
|                                                                                                                         | , , ,                                                                          |  |  |  |
|                                                                                                                         | Iron Monument at the North Quarter Corner<br>ection 9, Township 31, Range 23.  |  |  |  |
|                                                                                                                         | f(x) = 903.09 (NGVD 1929)                                                      |  |  |  |
|                                                                                                                         |                                                                                |  |  |  |
|                                                                                                                         |                                                                                |  |  |  |
|                                                                                                                         | DRAINAGE AND UTILITY                                                           |  |  |  |
| LASE                                                                                                                    | MENTS ARE SHOWN THUS:<br>(NOT TO SCALE)                                        |  |  |  |
|                                                                                                                         |                                                                                |  |  |  |
| EENT AND<br>DS DESCRIBED                                                                                                | 0 0                                                                            |  |  |  |
| NSFER IS                                                                                                                |                                                                                |  |  |  |
|                                                                                                                         |                                                                                |  |  |  |
| RAIOR                                                                                                                   | t t                                                                            |  |  |  |
|                                                                                                                         | g 10 feet in width and adjoining                                               |  |  |  |
|                                                                                                                         | t—of—way lines unless otherwise<br>wn on this plat.                            |  |  |  |
|                                                                                                                         | 2004078459 \$237.00                                                            |  |  |  |
|                                                                                                                         |                                                                                |  |  |  |

7