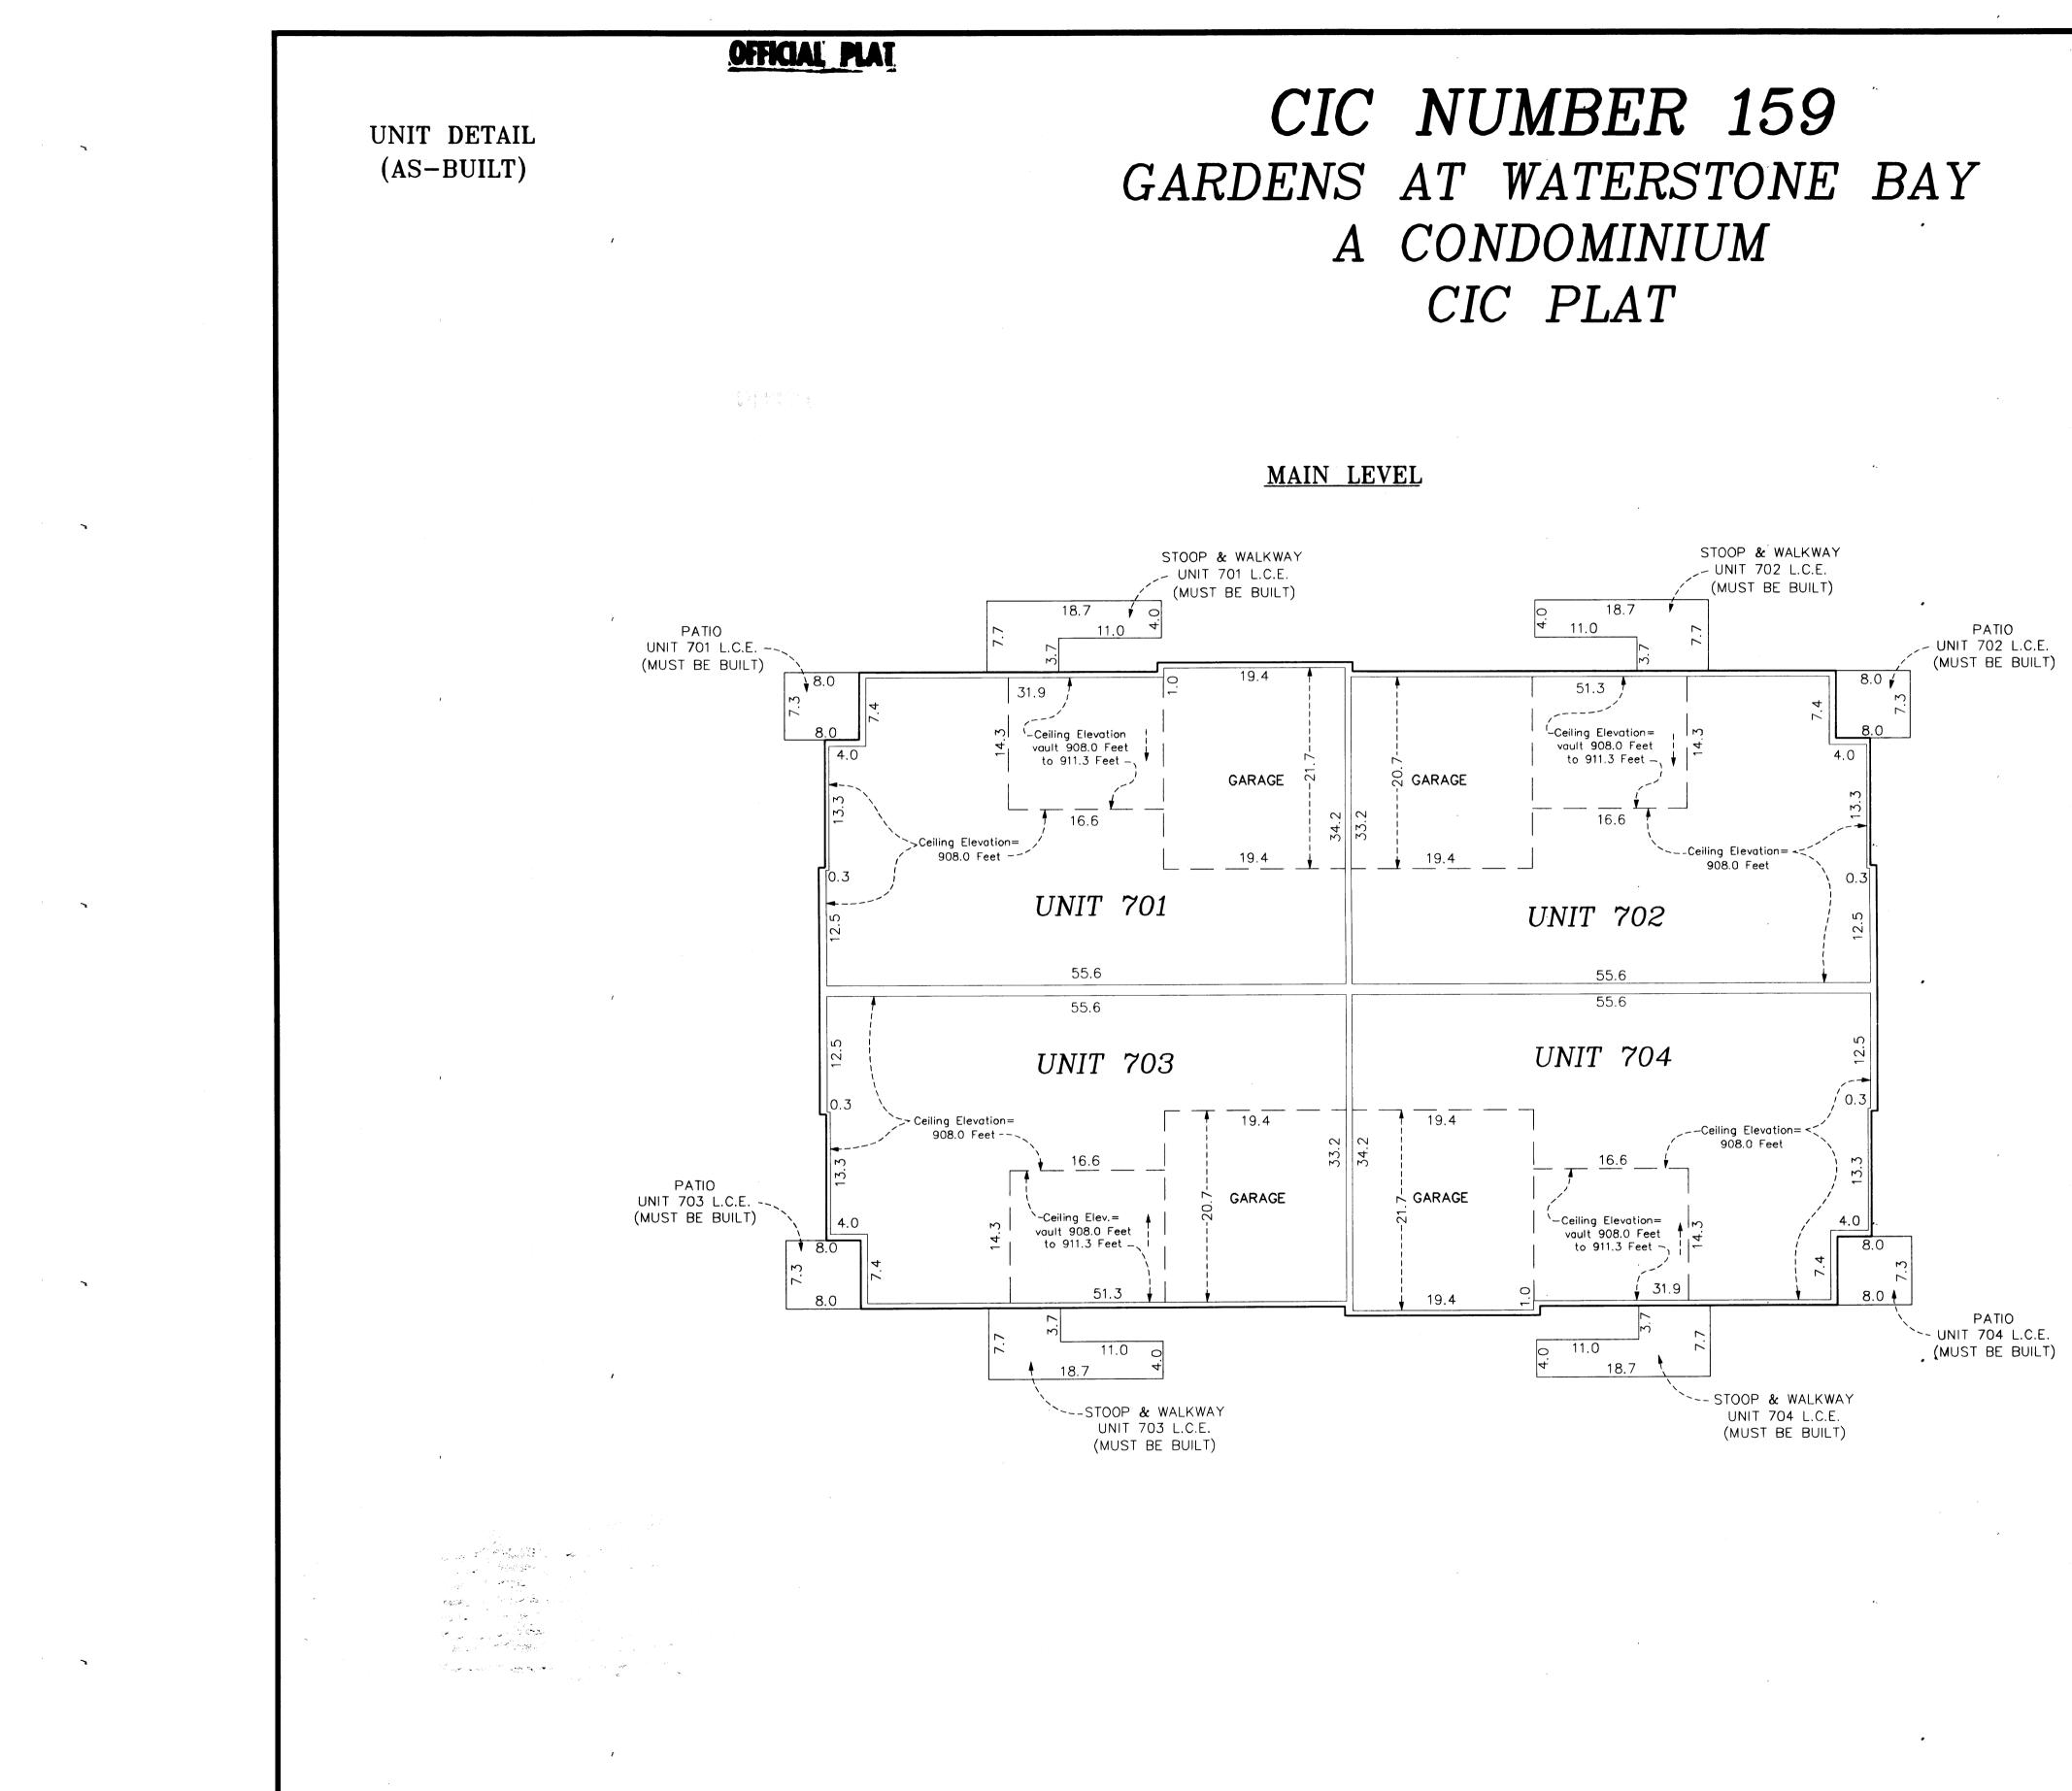

## C.R. DOC. NO. 468869

CITY OF BLAINE COUNTY OF ANOKA SEC. 09, TWP. 31, RGE. 23

Main Level Elevations

All units garage floor elevation at garage door = 898.2 feet All units garage floor elevations at rear of garage = 898.5 feet All units garage ceiling elevations = 908.0 feet All units main level floor elevations = 898.8 feet

All units main level ceiling elevation varies from = 908.0 feet to 911.3 feet

Elevations are referenced to a benchmark as noted on the site plan on Sheet 1 of 3 Sheets and are shown in feet and tenths of a foot.

L.C.E. = Limited Common Element

Interior dimensions shown are measured to the unfinished surface of the walls, floors and ceiling.