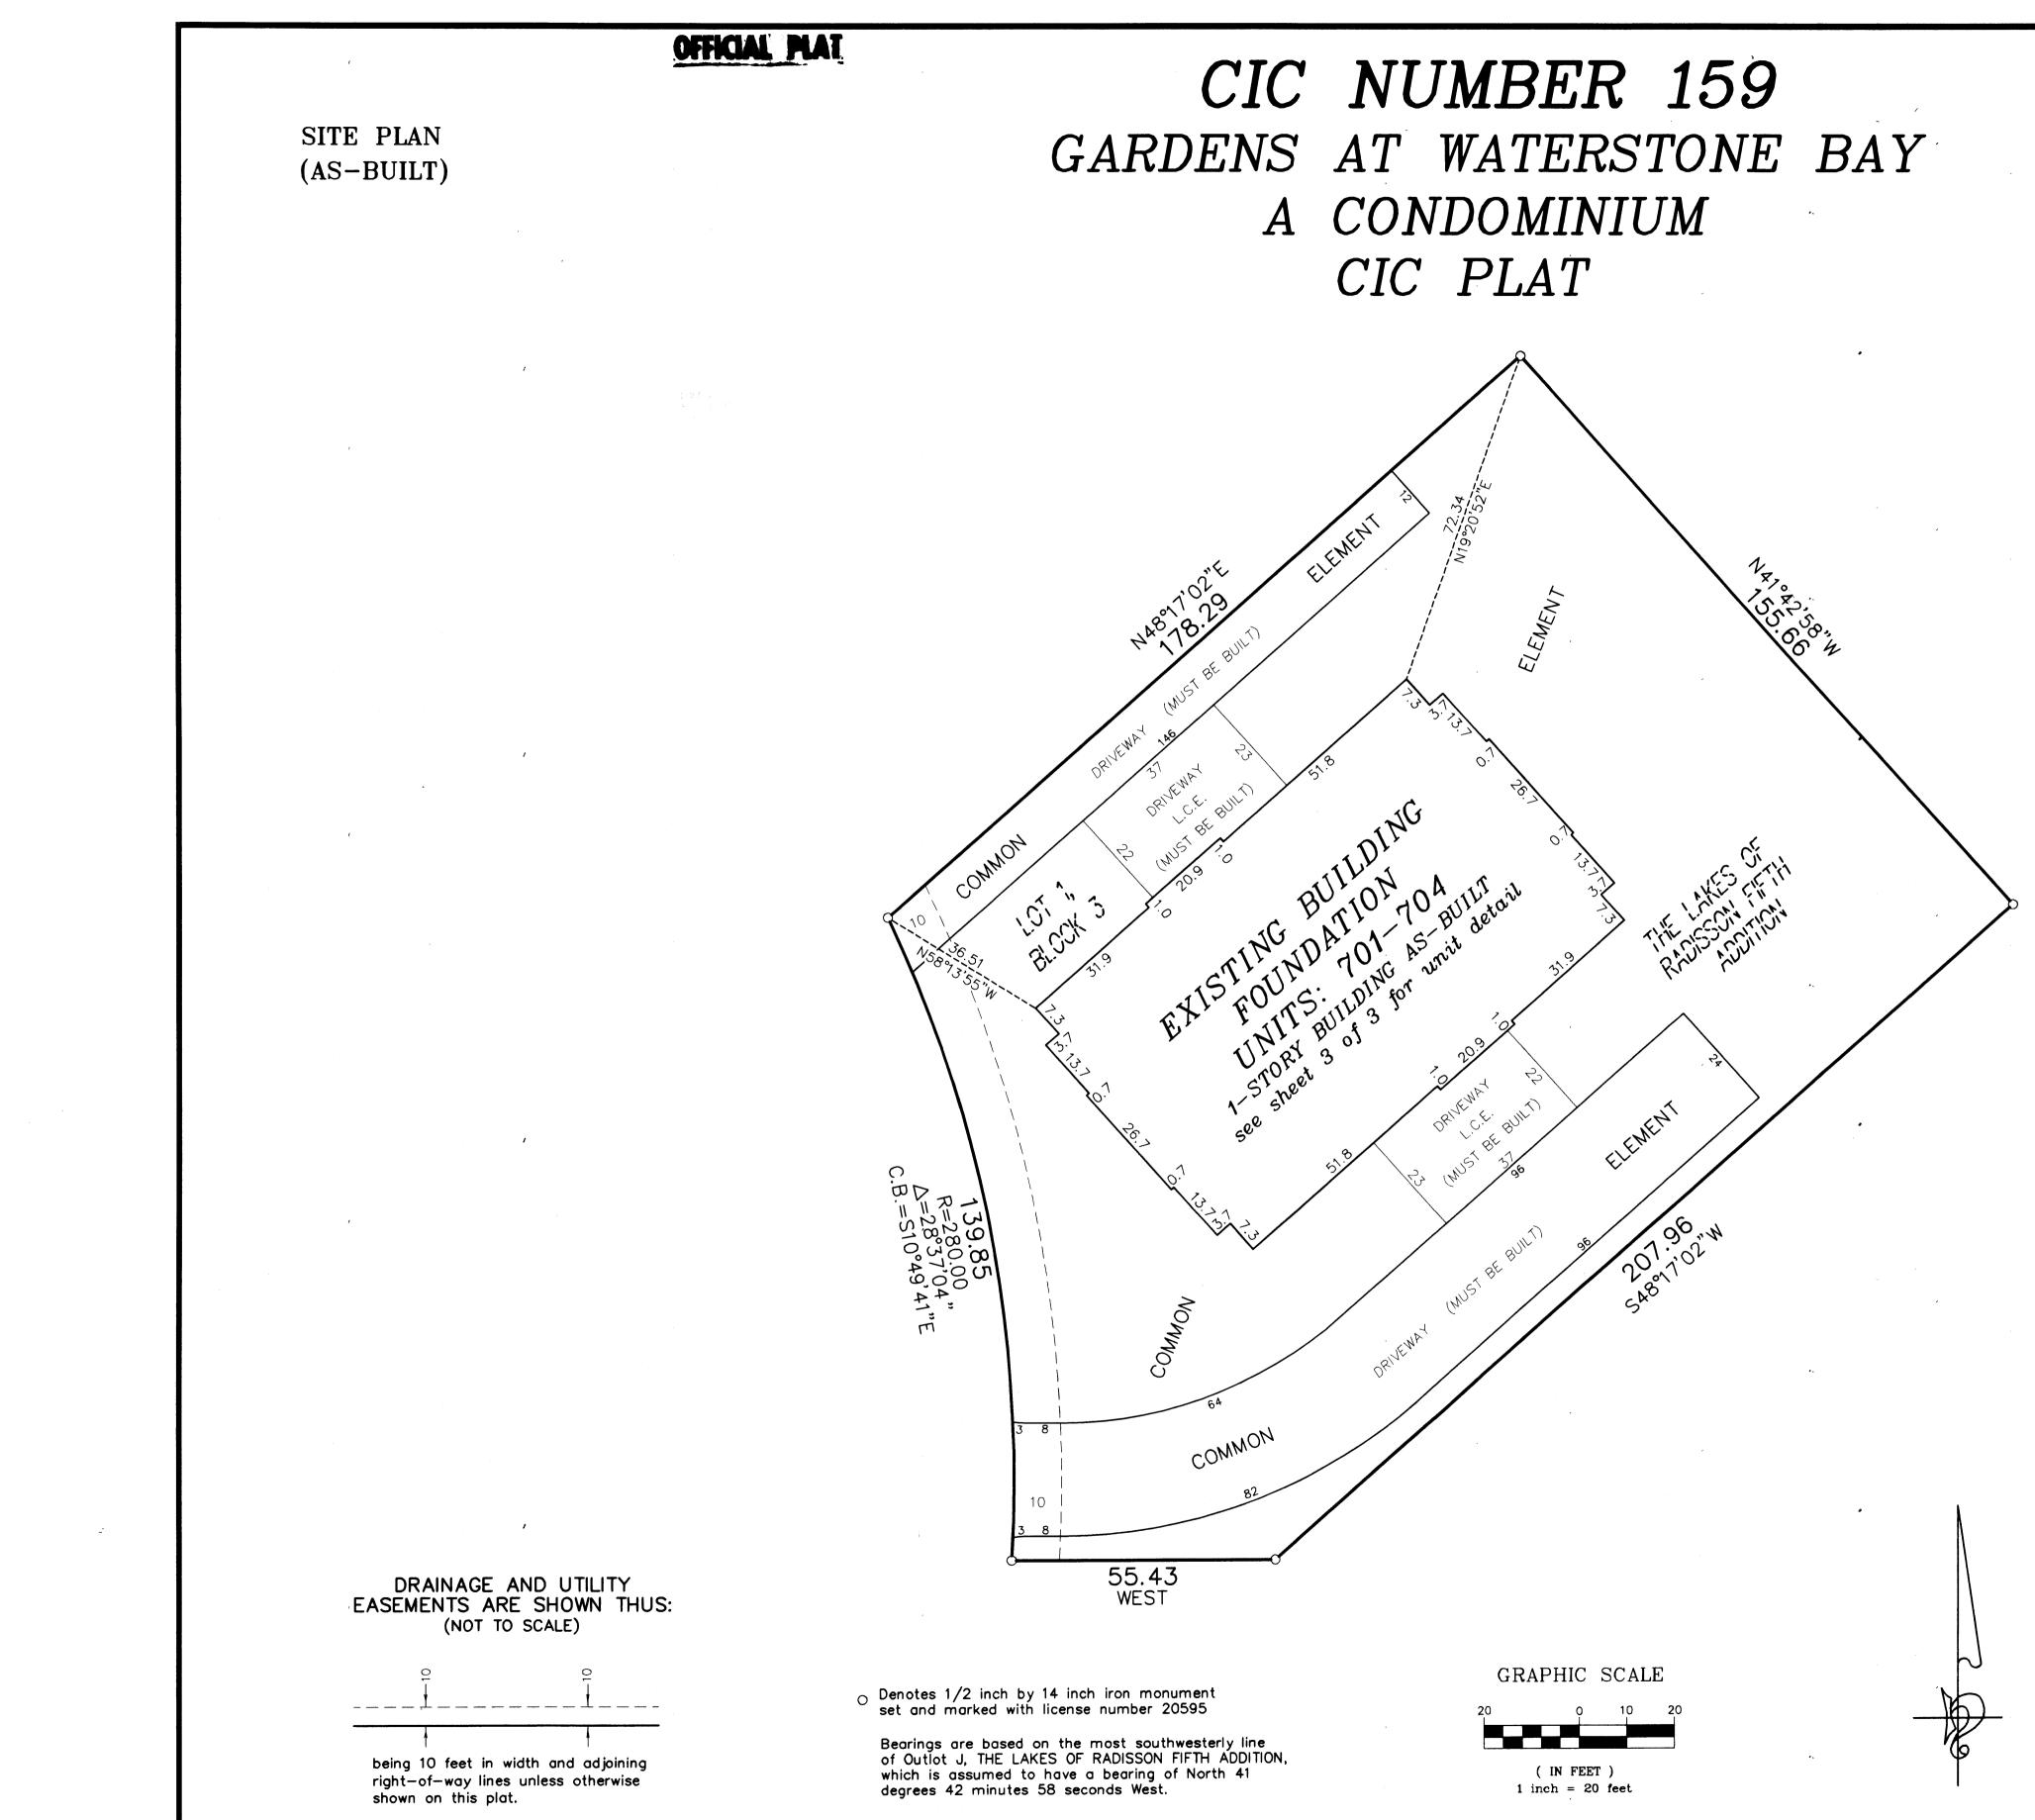

# C.R. DOC. NO. 468869

CITY OF BLAINE COUNTY OF ANOKA SEC. 09, TWP. 31, RGE. 23

| ***                   |                                      |
|-----------------------|--------------------------------------|
| * PIONEEF             | LAND SURVEYORS . CIML ENGINEERS      |
| * engineer<br>* * * * | LAND PLANNERS . LANDSCAPE ARCHITECTS |
| •                     | 2004078459 \$ 237.00                 |