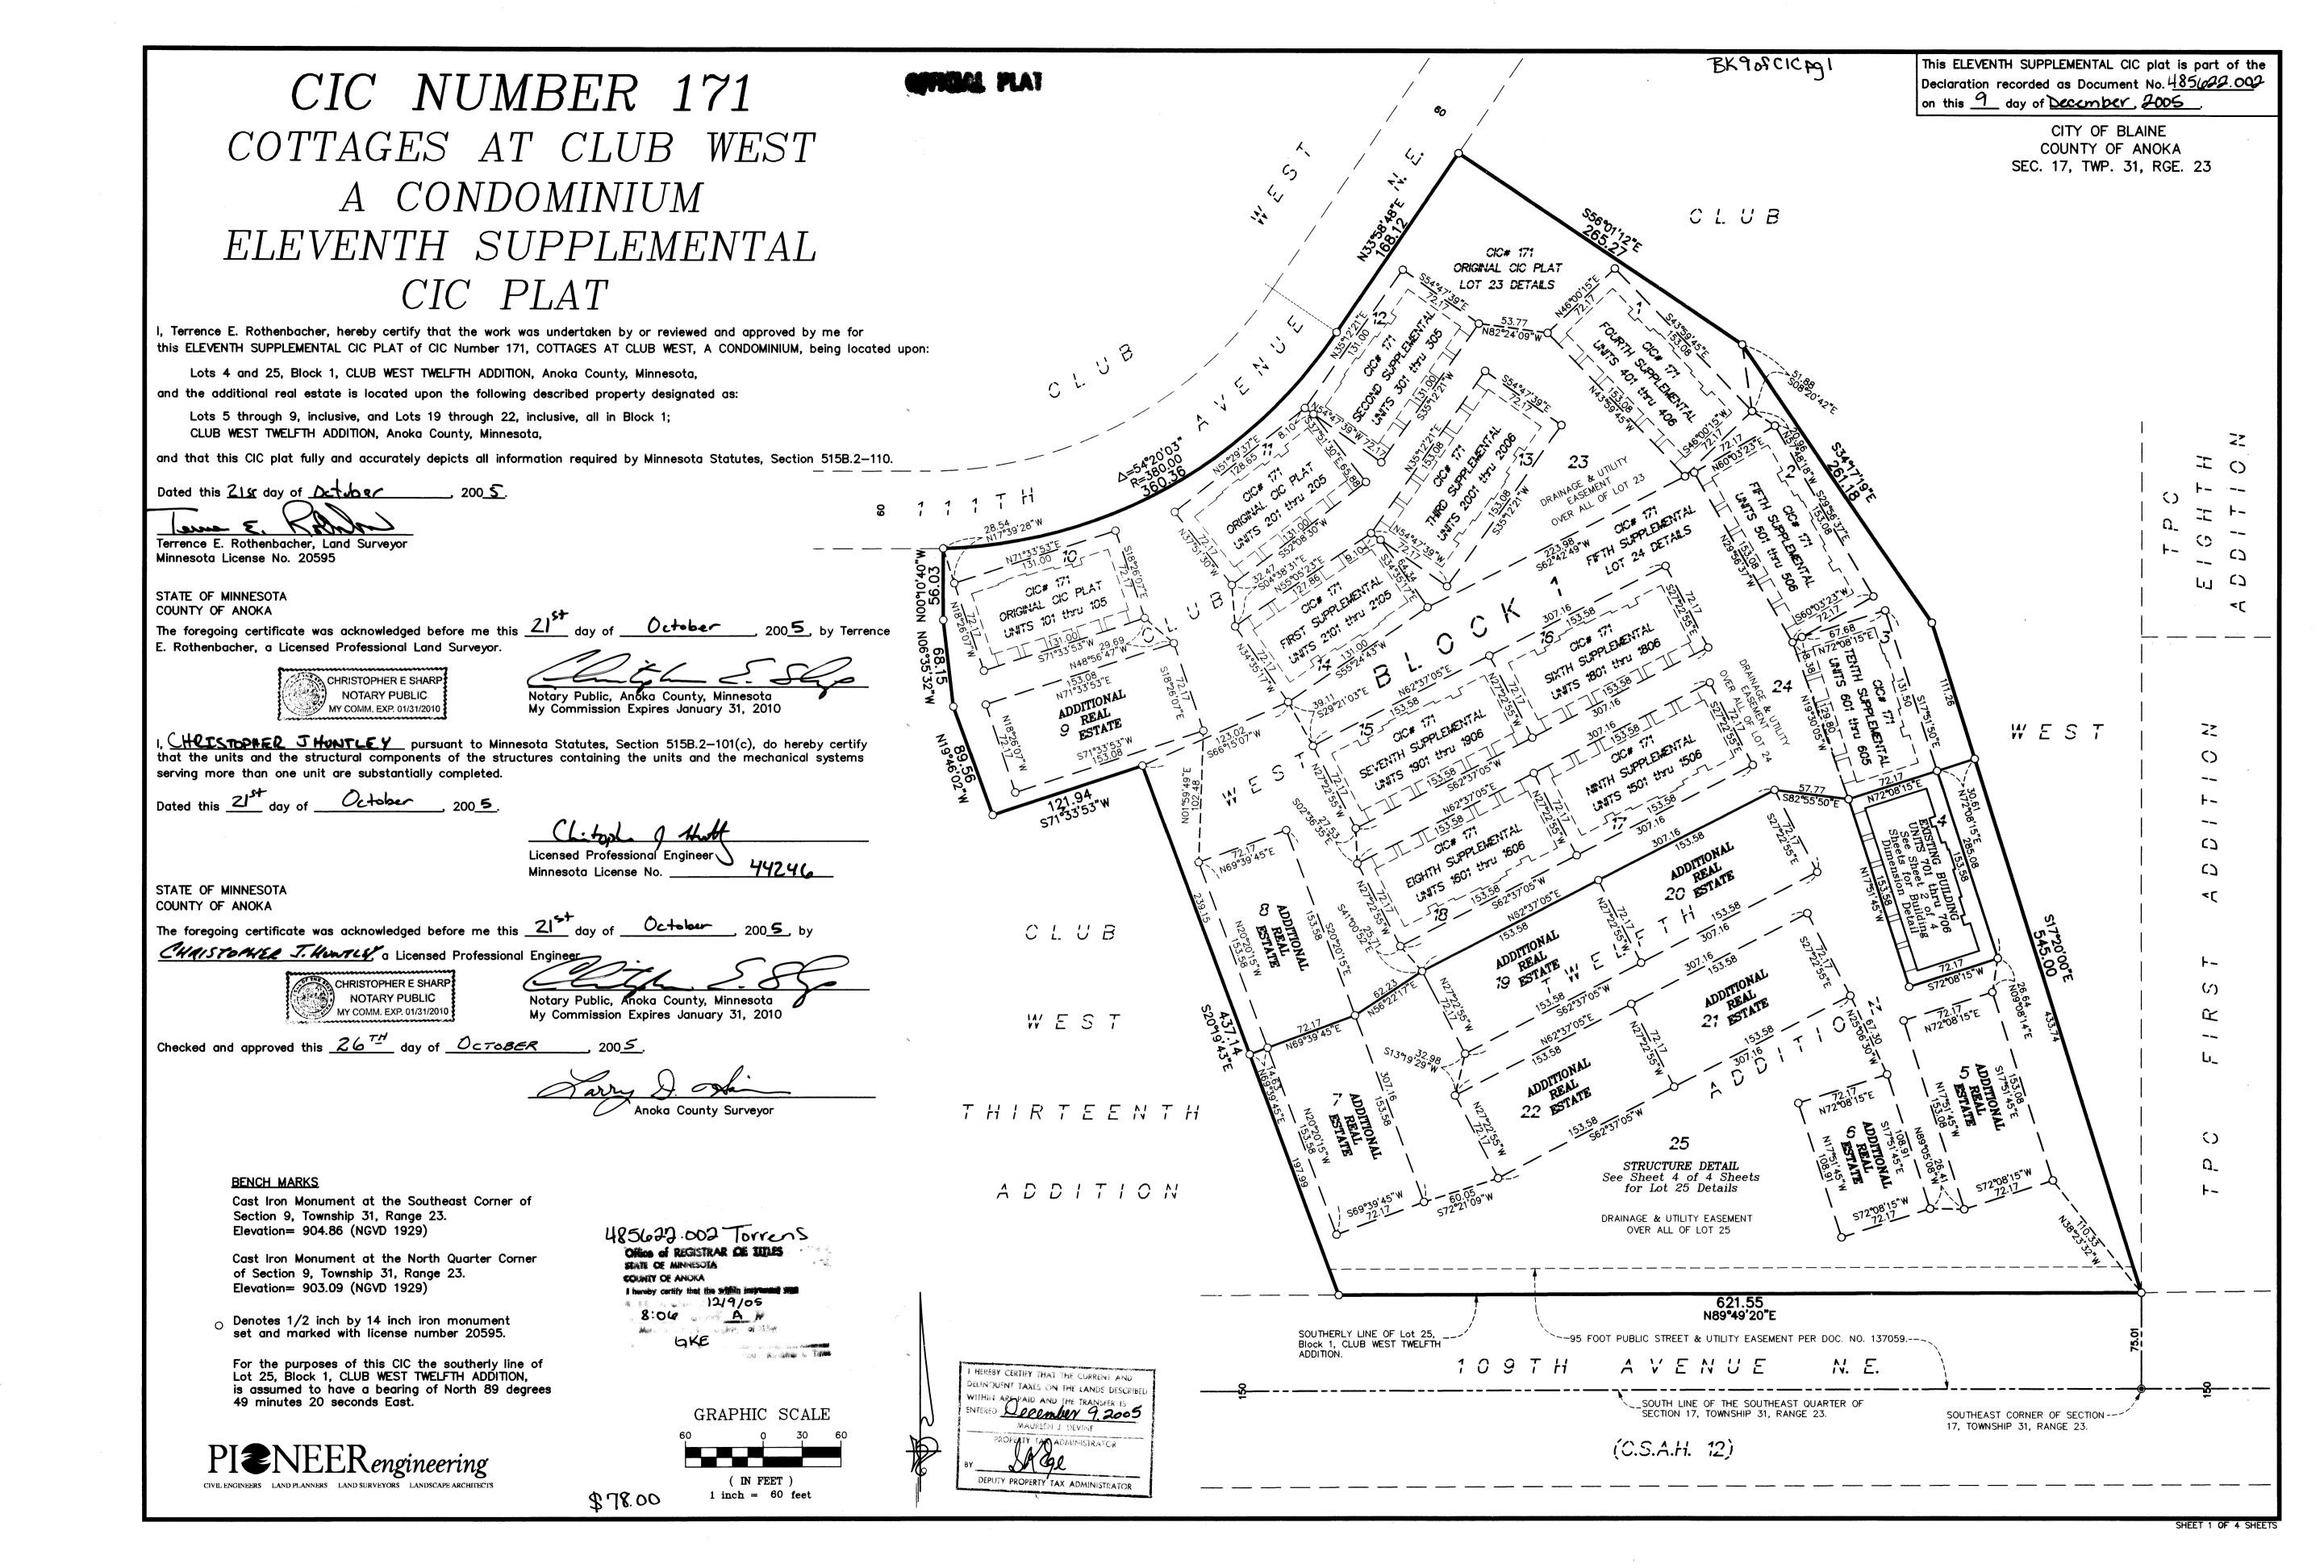

BK9 of CICPG1

SITE PLAN (AS-BUILT)

## CIC NUMBER 171

# COTTAGES AT CLUB WEST, A CONDOMINIUM ELEVENTH SUPPLEMENTAL CIC PLAT

C.R. DOC. NO\_\_\_\_\_

CITY OF BLAINE COUNTY OF ANOKA SEC. 17, TWP. 31, RGE. 23

C.E. = Common Element
L.C.E. = Limited Common Element

Denotes 1/2 inch by 14 inch iron monument set and marked with license number 20595.

For the purposes of this CIC the southerly line of Lot 25, Block 1, CLUB WEST TWELFTH ADDITION, is assumed to have a bearing of North 89 degrees 49 minutes 20 seconds East.