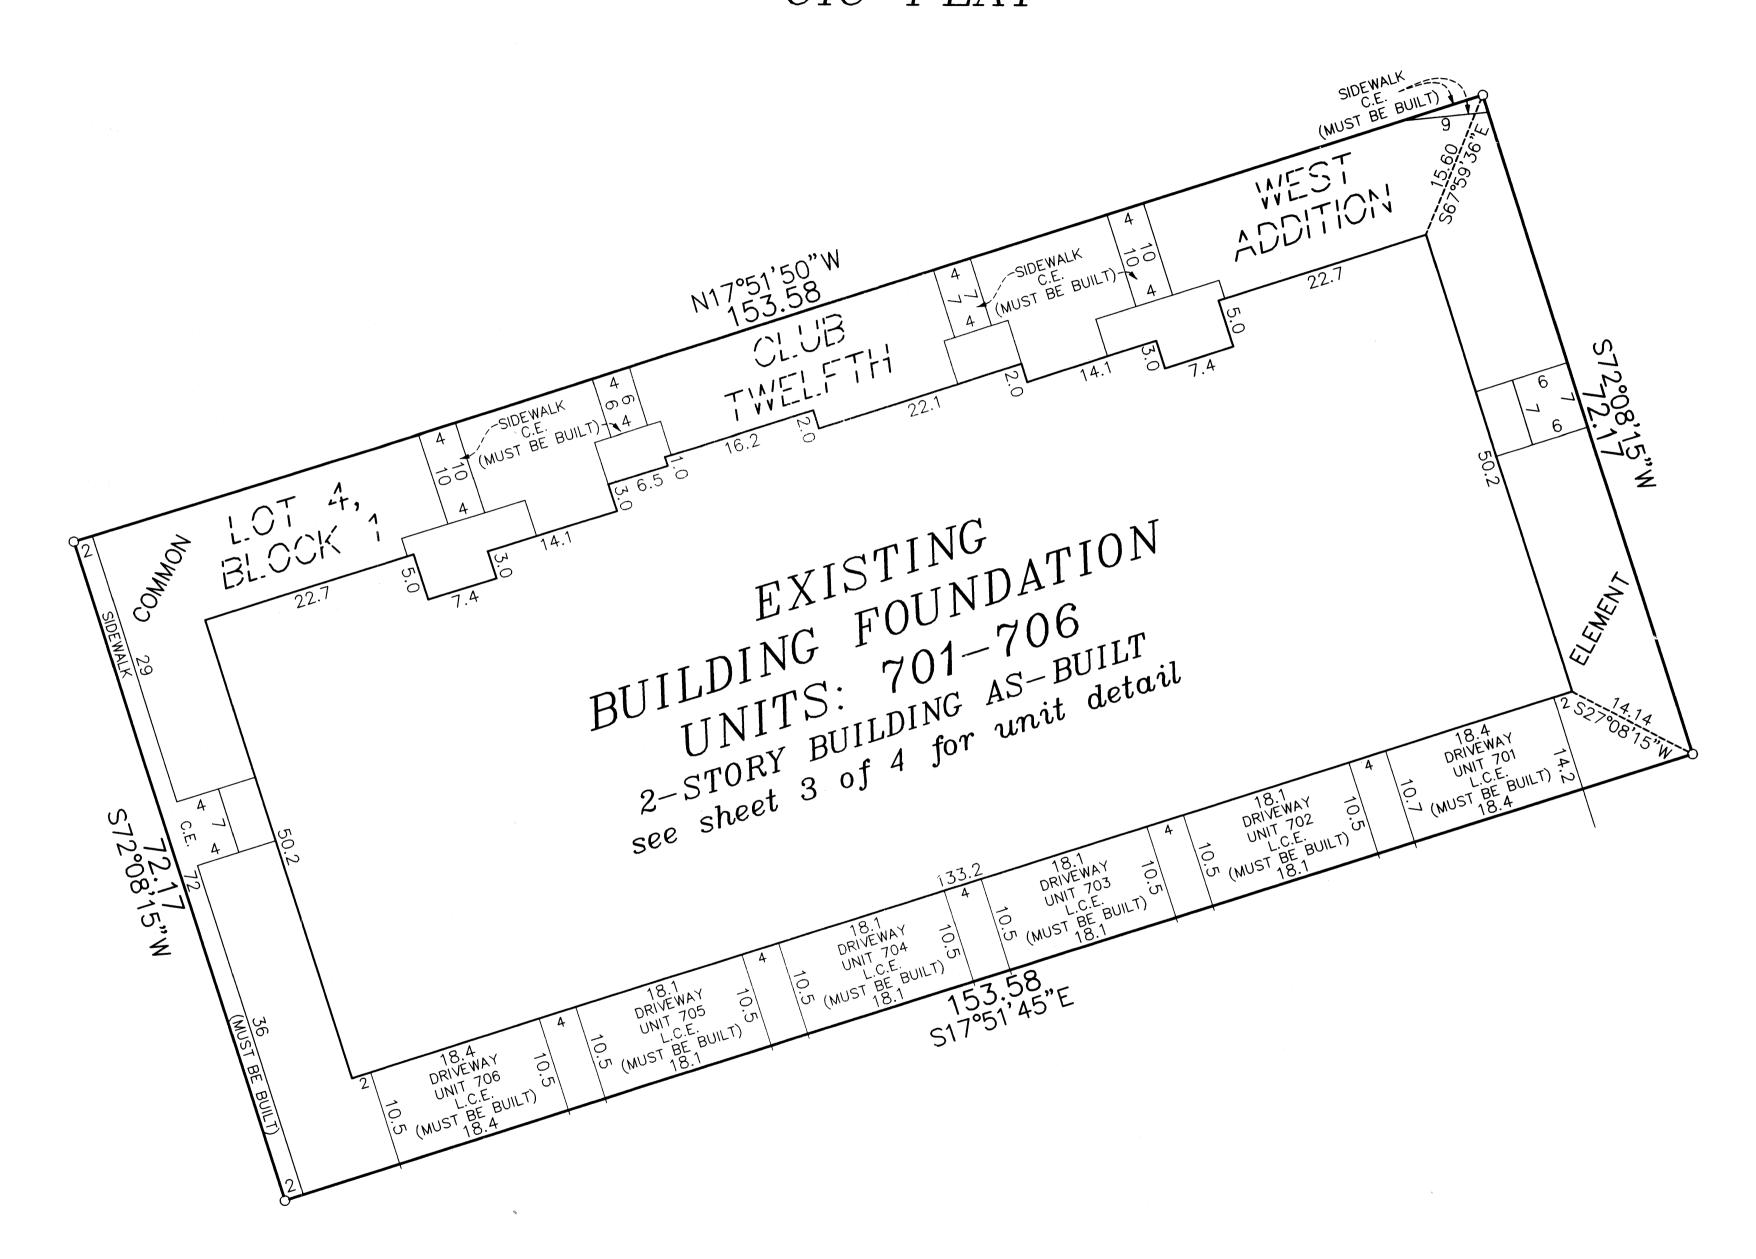

BK9 of CIC pg1

UNIT DETAIL (AS-BUILT)

## CIC NUMBER 171

## COTTAGES AT CLUB WEST, A CONDOMINIUM ELEVENTH SUPPLEMENTAL CIC PLAT

C.R. DOC. NO\_\_\_\_\_

CITY OF BLAINE COUNTY OF ANOKA SEC. 17, TWP. 31, RGE. 23