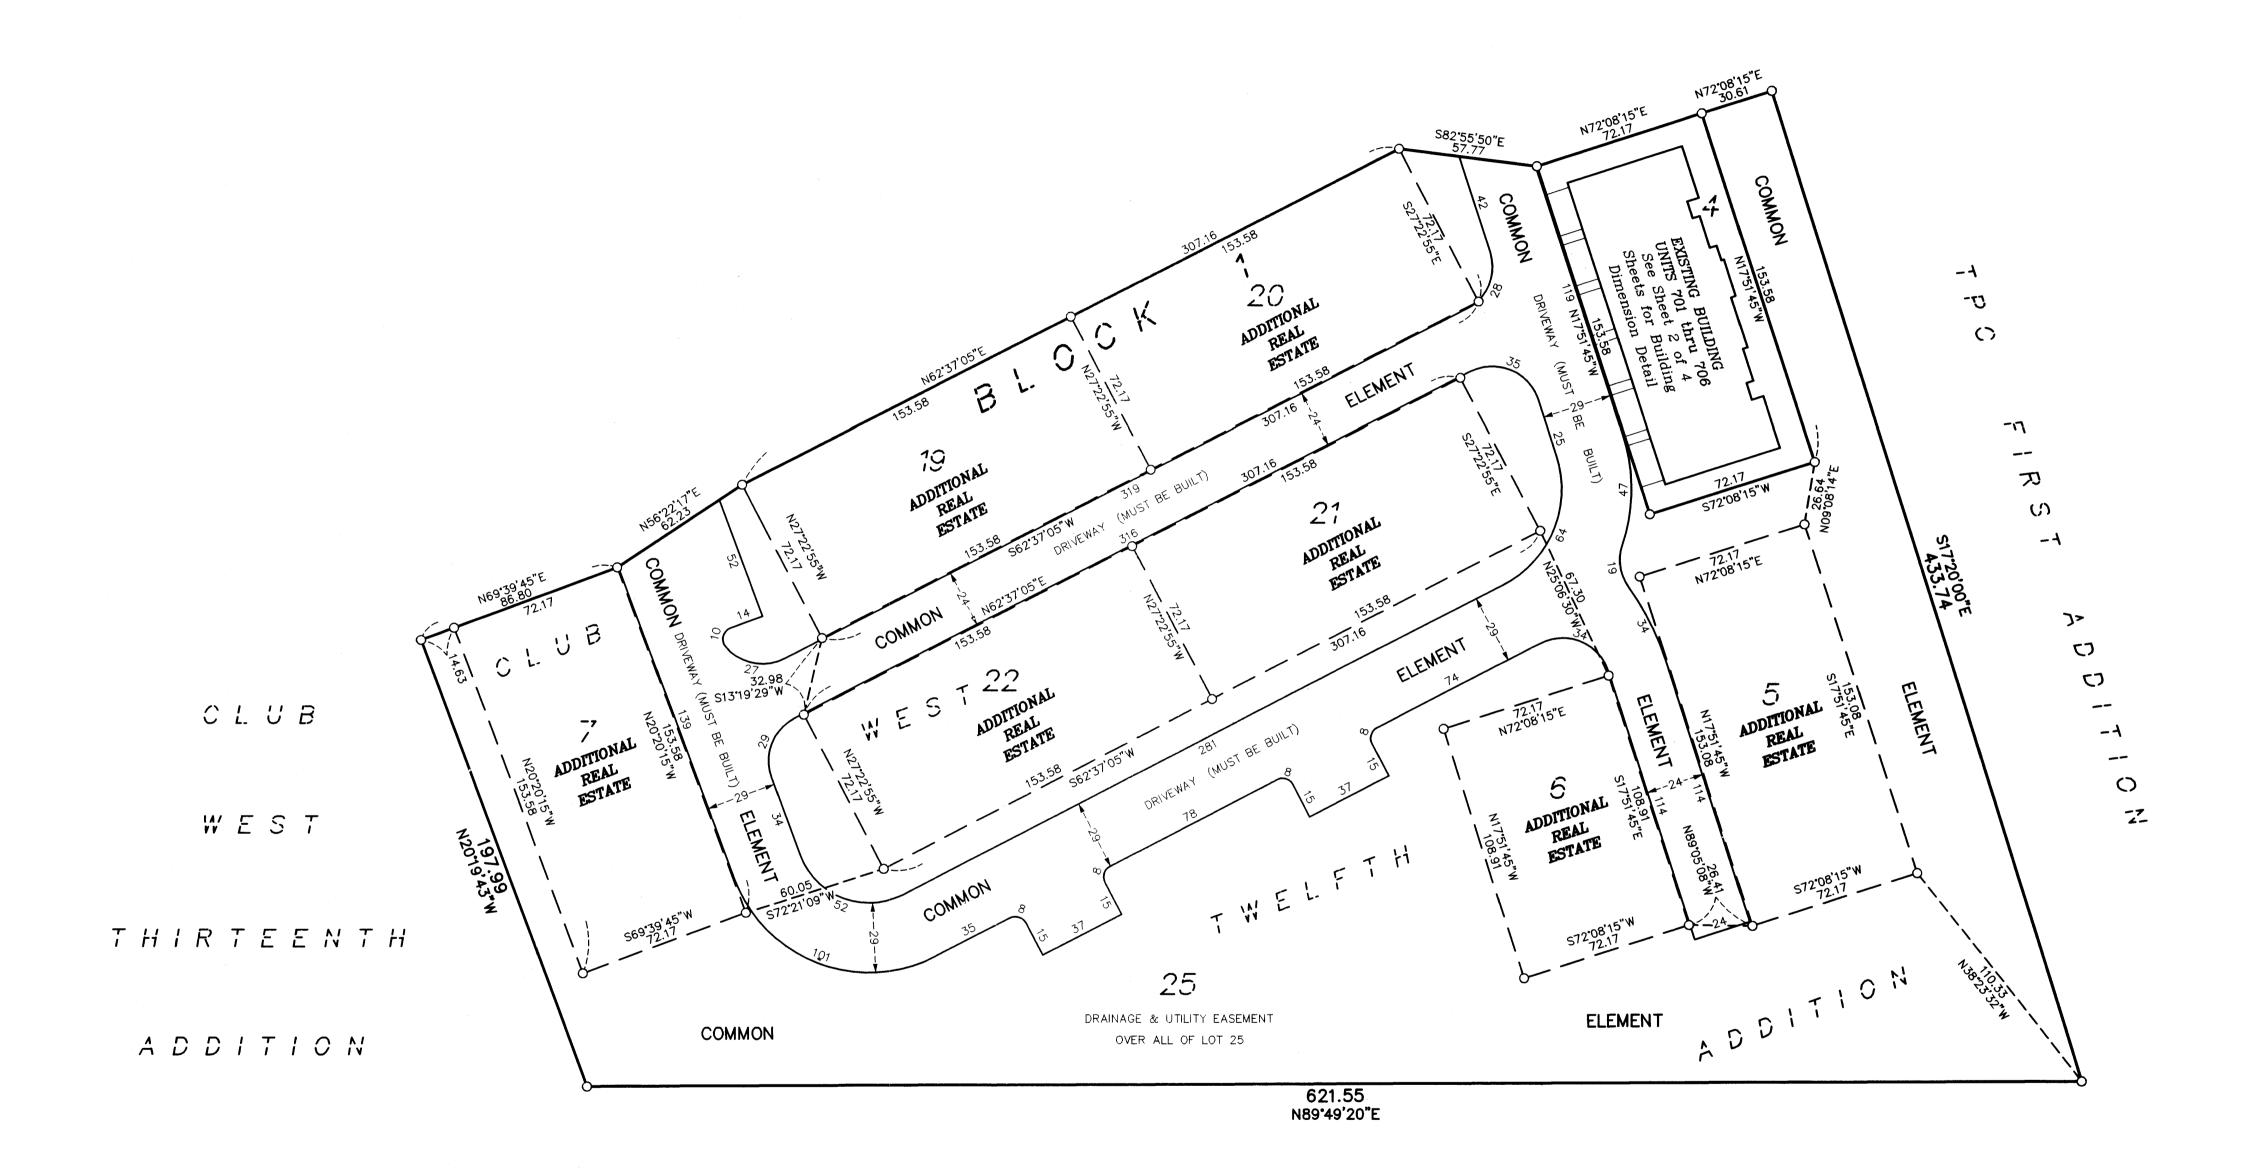

BK9 of CICPG1

SITE PLAN (AS-BUILT)

## CIC NUMBER 171

# COTTAGES AT CLUB WEST, A CONDOMINIUM ELEVENTH SUPPLEMENTAL CIC PLAT

C.R. DOC. NO\_\_\_\_\_

CITY OF BLAINE COUNTY OF ANOKA SEC. 17, TWP. 31, RGE. 23

C.E. = Common Element
L.C.E. = Limited Common Element

Denotes 1/2 inch by 14 inch iron monument set and marked with license number 20595.

For the purposes of this CIC the southerly line of Lot 25, Block 1, CLUB WEST TWELFTH ADDITION, is assumed to have a bearing of North 89 degrees 49 minutes 20 seconds East.