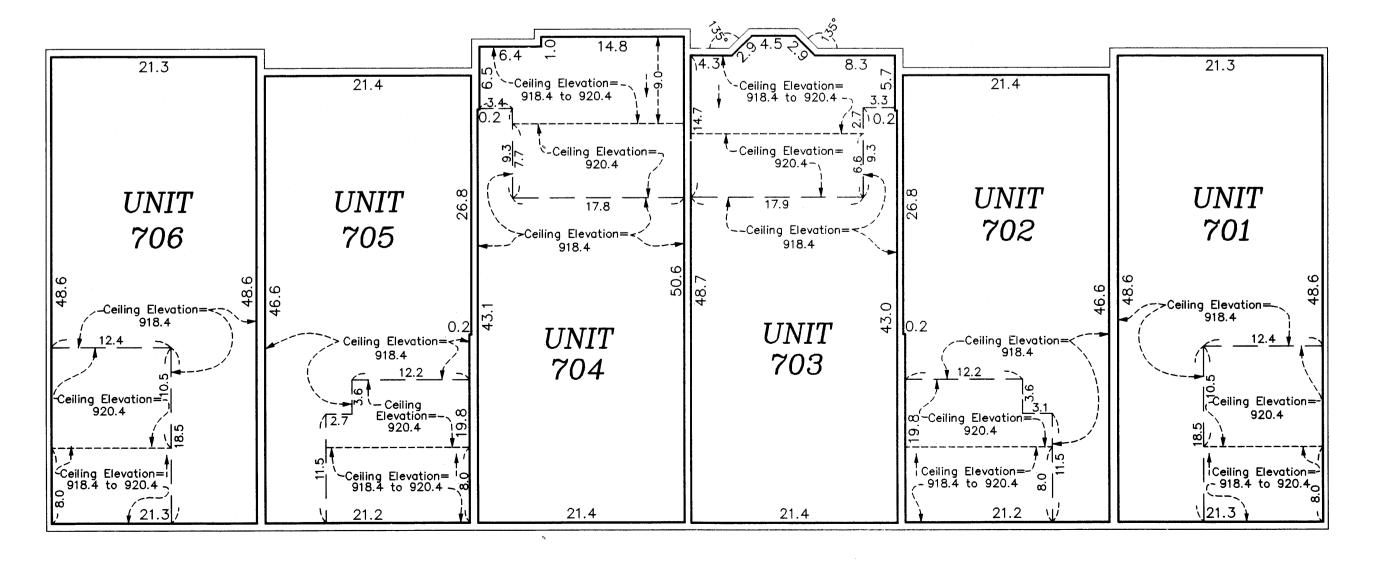

BK9 of CIC pg1

UNIT DETAIL (AS-BUILT)

## CIC NUMBER 171

## COTTAGES AT CLUB WEST, A CONDOMINIUM ELEVENTH SUPPLEMENTAL CIC PLAT

C.R. DOC. NO\_\_\_\_\_

CITY OF BLAINE COUNTY OF ANOKA SEC. 17, TWP. 31, RGE. 23

#### UPPER LEVEL

STRUCTURE DETAIL (AS-BUILT)

OFFICIAL PLAT