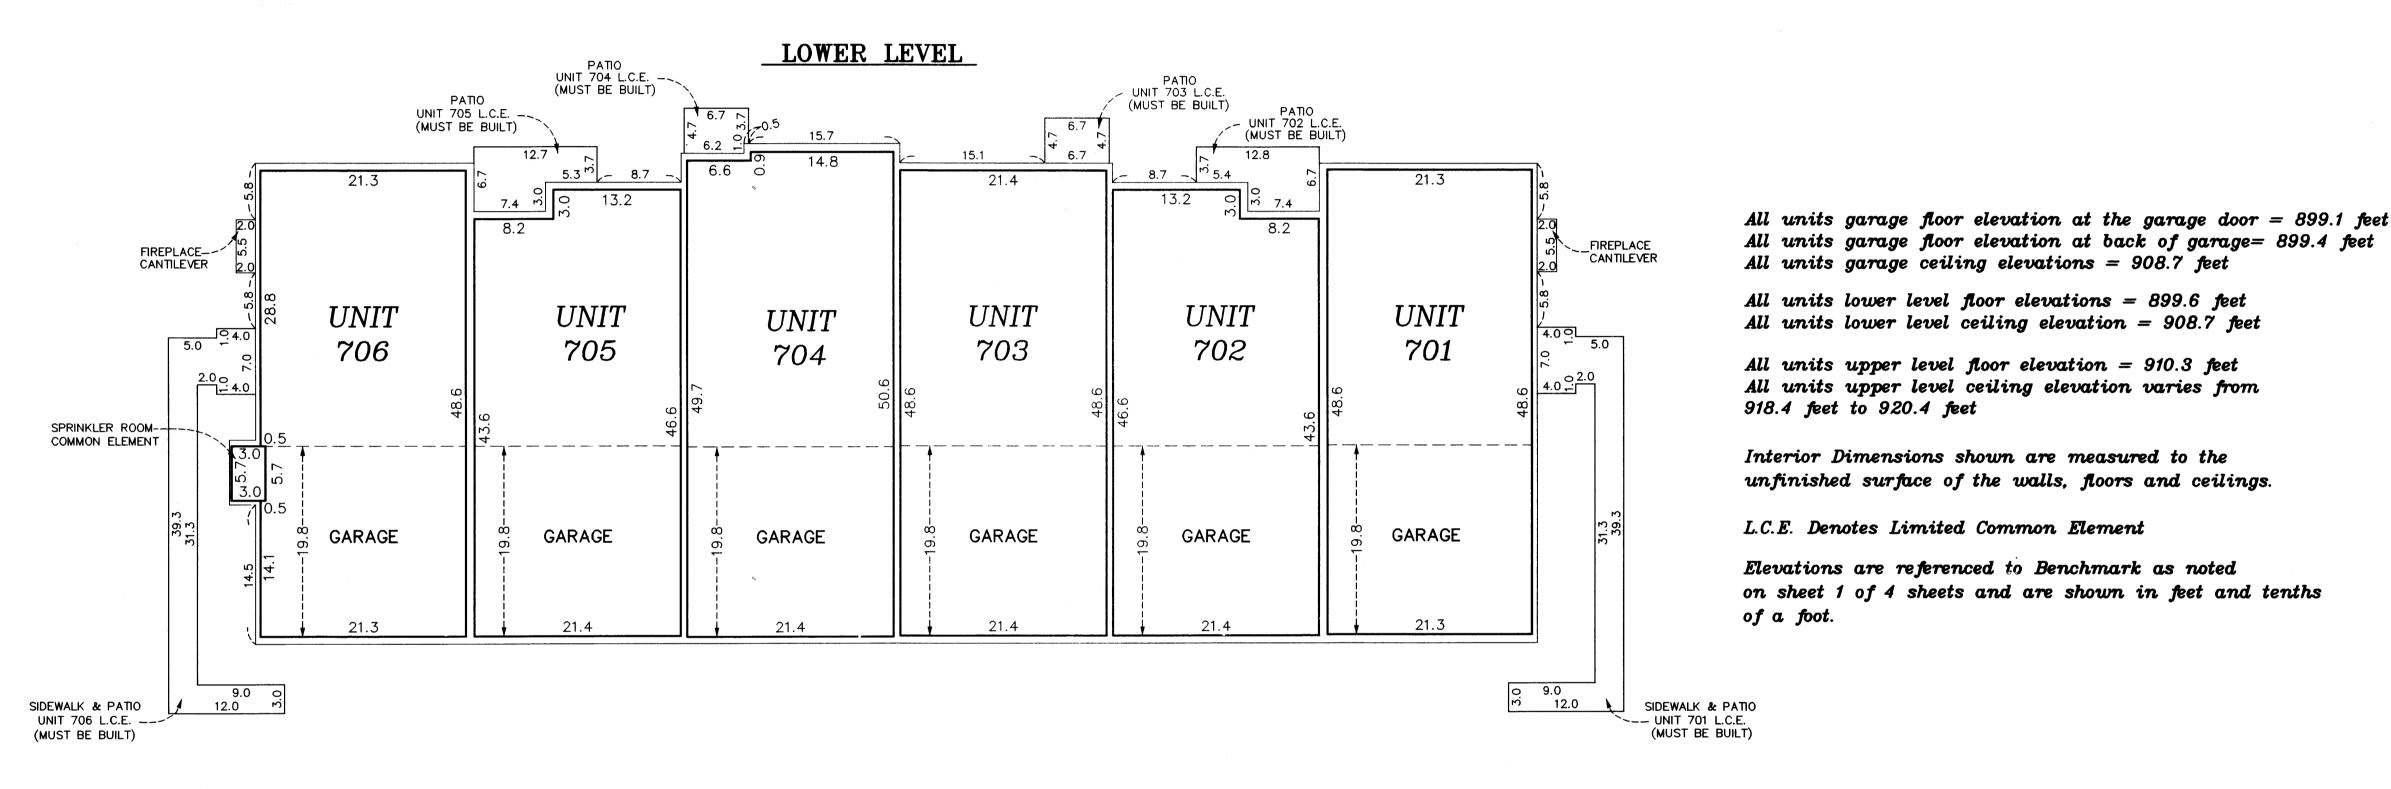

BK9 of CICPG1

SITE PLAN (AS-BUILT)

## CIC NUMBER 171

# COTTAGES AT CLUB WEST, A CONDOMINIUM ELEVENTH SUPPLEMENTAL CIC PLAT

C.R. DOC. NO\_\_\_\_\_

CITY OF BLAINE COUNTY OF ANOKA SEC. 17, TWP. 31, RGE. 23



C.E. = Common Element
L.C.E. = Limited Common Element

Denotes 1/2 inch by 14 inch iron monument set and marked with license number 20595.

For the purposes of this CIC the southerly line of Lot 25, Block 1, CLUB WEST TWELFTH ADDITION, is assumed to have a bearing of North 89 degrees 49 minutes 20 seconds East.





BK9 of CIC pg1

UNIT DETAIL (AS-BUILT)

## CIC NUMBER 171

## COTTAGES AT CLUB WEST, A CONDOMINIUM ELEVENTH SUPPLEMENTAL CIC PLAT

C.R. DOC. NO\_\_\_\_\_

CITY OF BLAINE COUNTY OF ANOKA SEC. 17, TWP. 31, RGE. 23



#### UPPER LEVEL





STRUCTURE DETAIL (AS-BUILT)

OFFICIAL PLAT

## CIC NUMBER 171

COTTAGES AT CLUB WEST, A CONDOMINIUM ELEVENTH SUPPLEMENTAL CIC PLAT

C.R. DOC. NO\_\_\_\_\_

BK9 of CICpg1

CITY OF BLAINE COUNTY OF ANOKA SEC. 17, TWP. 31, RGE. 23



O Denotes 1/2 inch by 14 inch iron monument set and marked with license number 20595.

For the purposes of this CIC the southerly line of Lot 25, Block 1, CLUB WEST TWELFTH ADDITION, is assumed to have a bearing of North 89 degrees 49 minutes 20 seconds East.

GRAPHIC SCALE

40 0 20

(IN FEET)

1 inch = 40 Feet