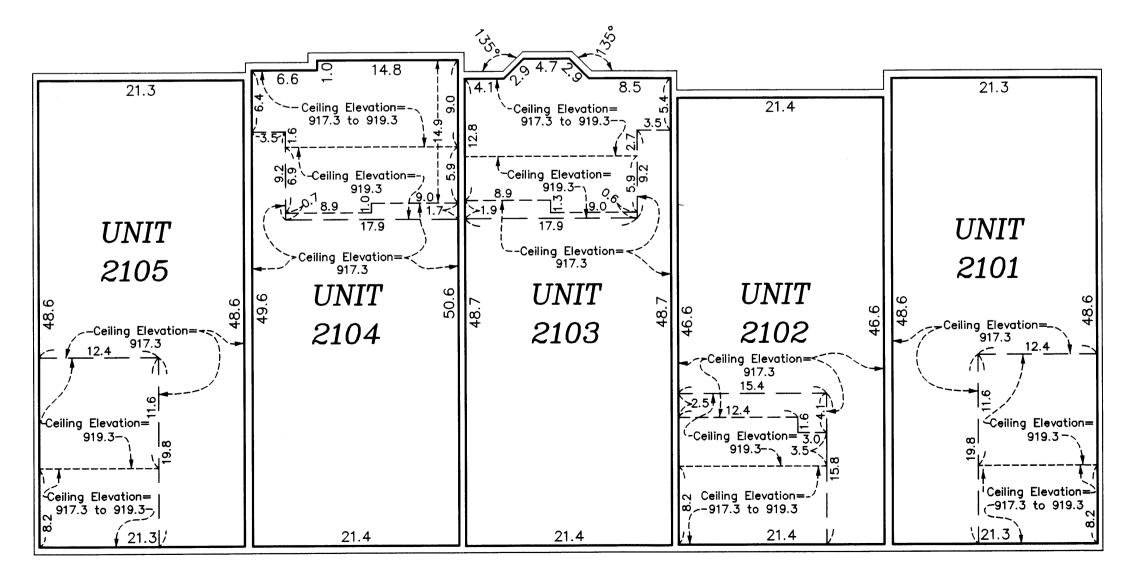

BK7 of CICP940 OFFICIAL PLAT

SITE PLAN (AS-BUILT)

O Denotes 1/2 inch by 14 inch iron monument set and marked with license number 20595.