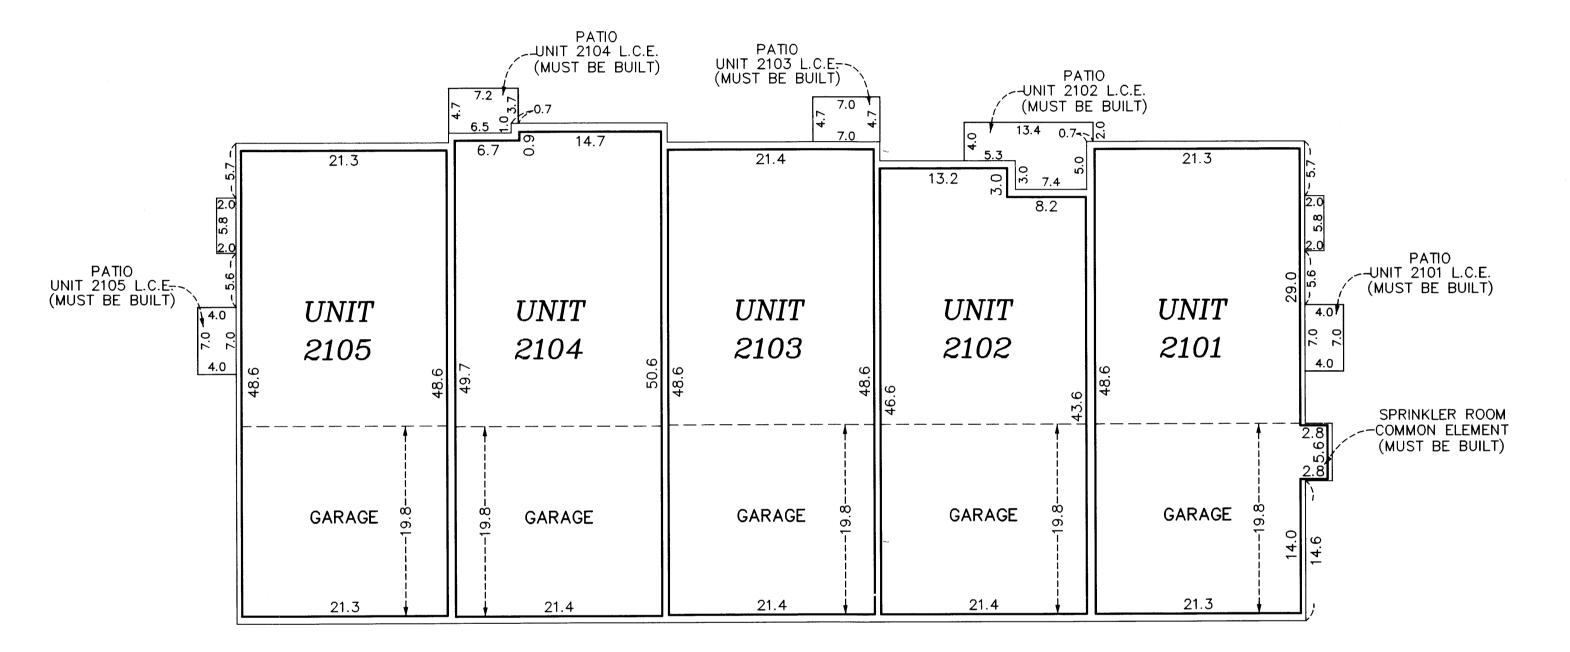

BK7 of CICP940 OFFICIAL PLAT

SITE PLAN (AS-BUILT)

O Denotes 1/2 inch by 14 inch iron monument set and marked with license number 20595.