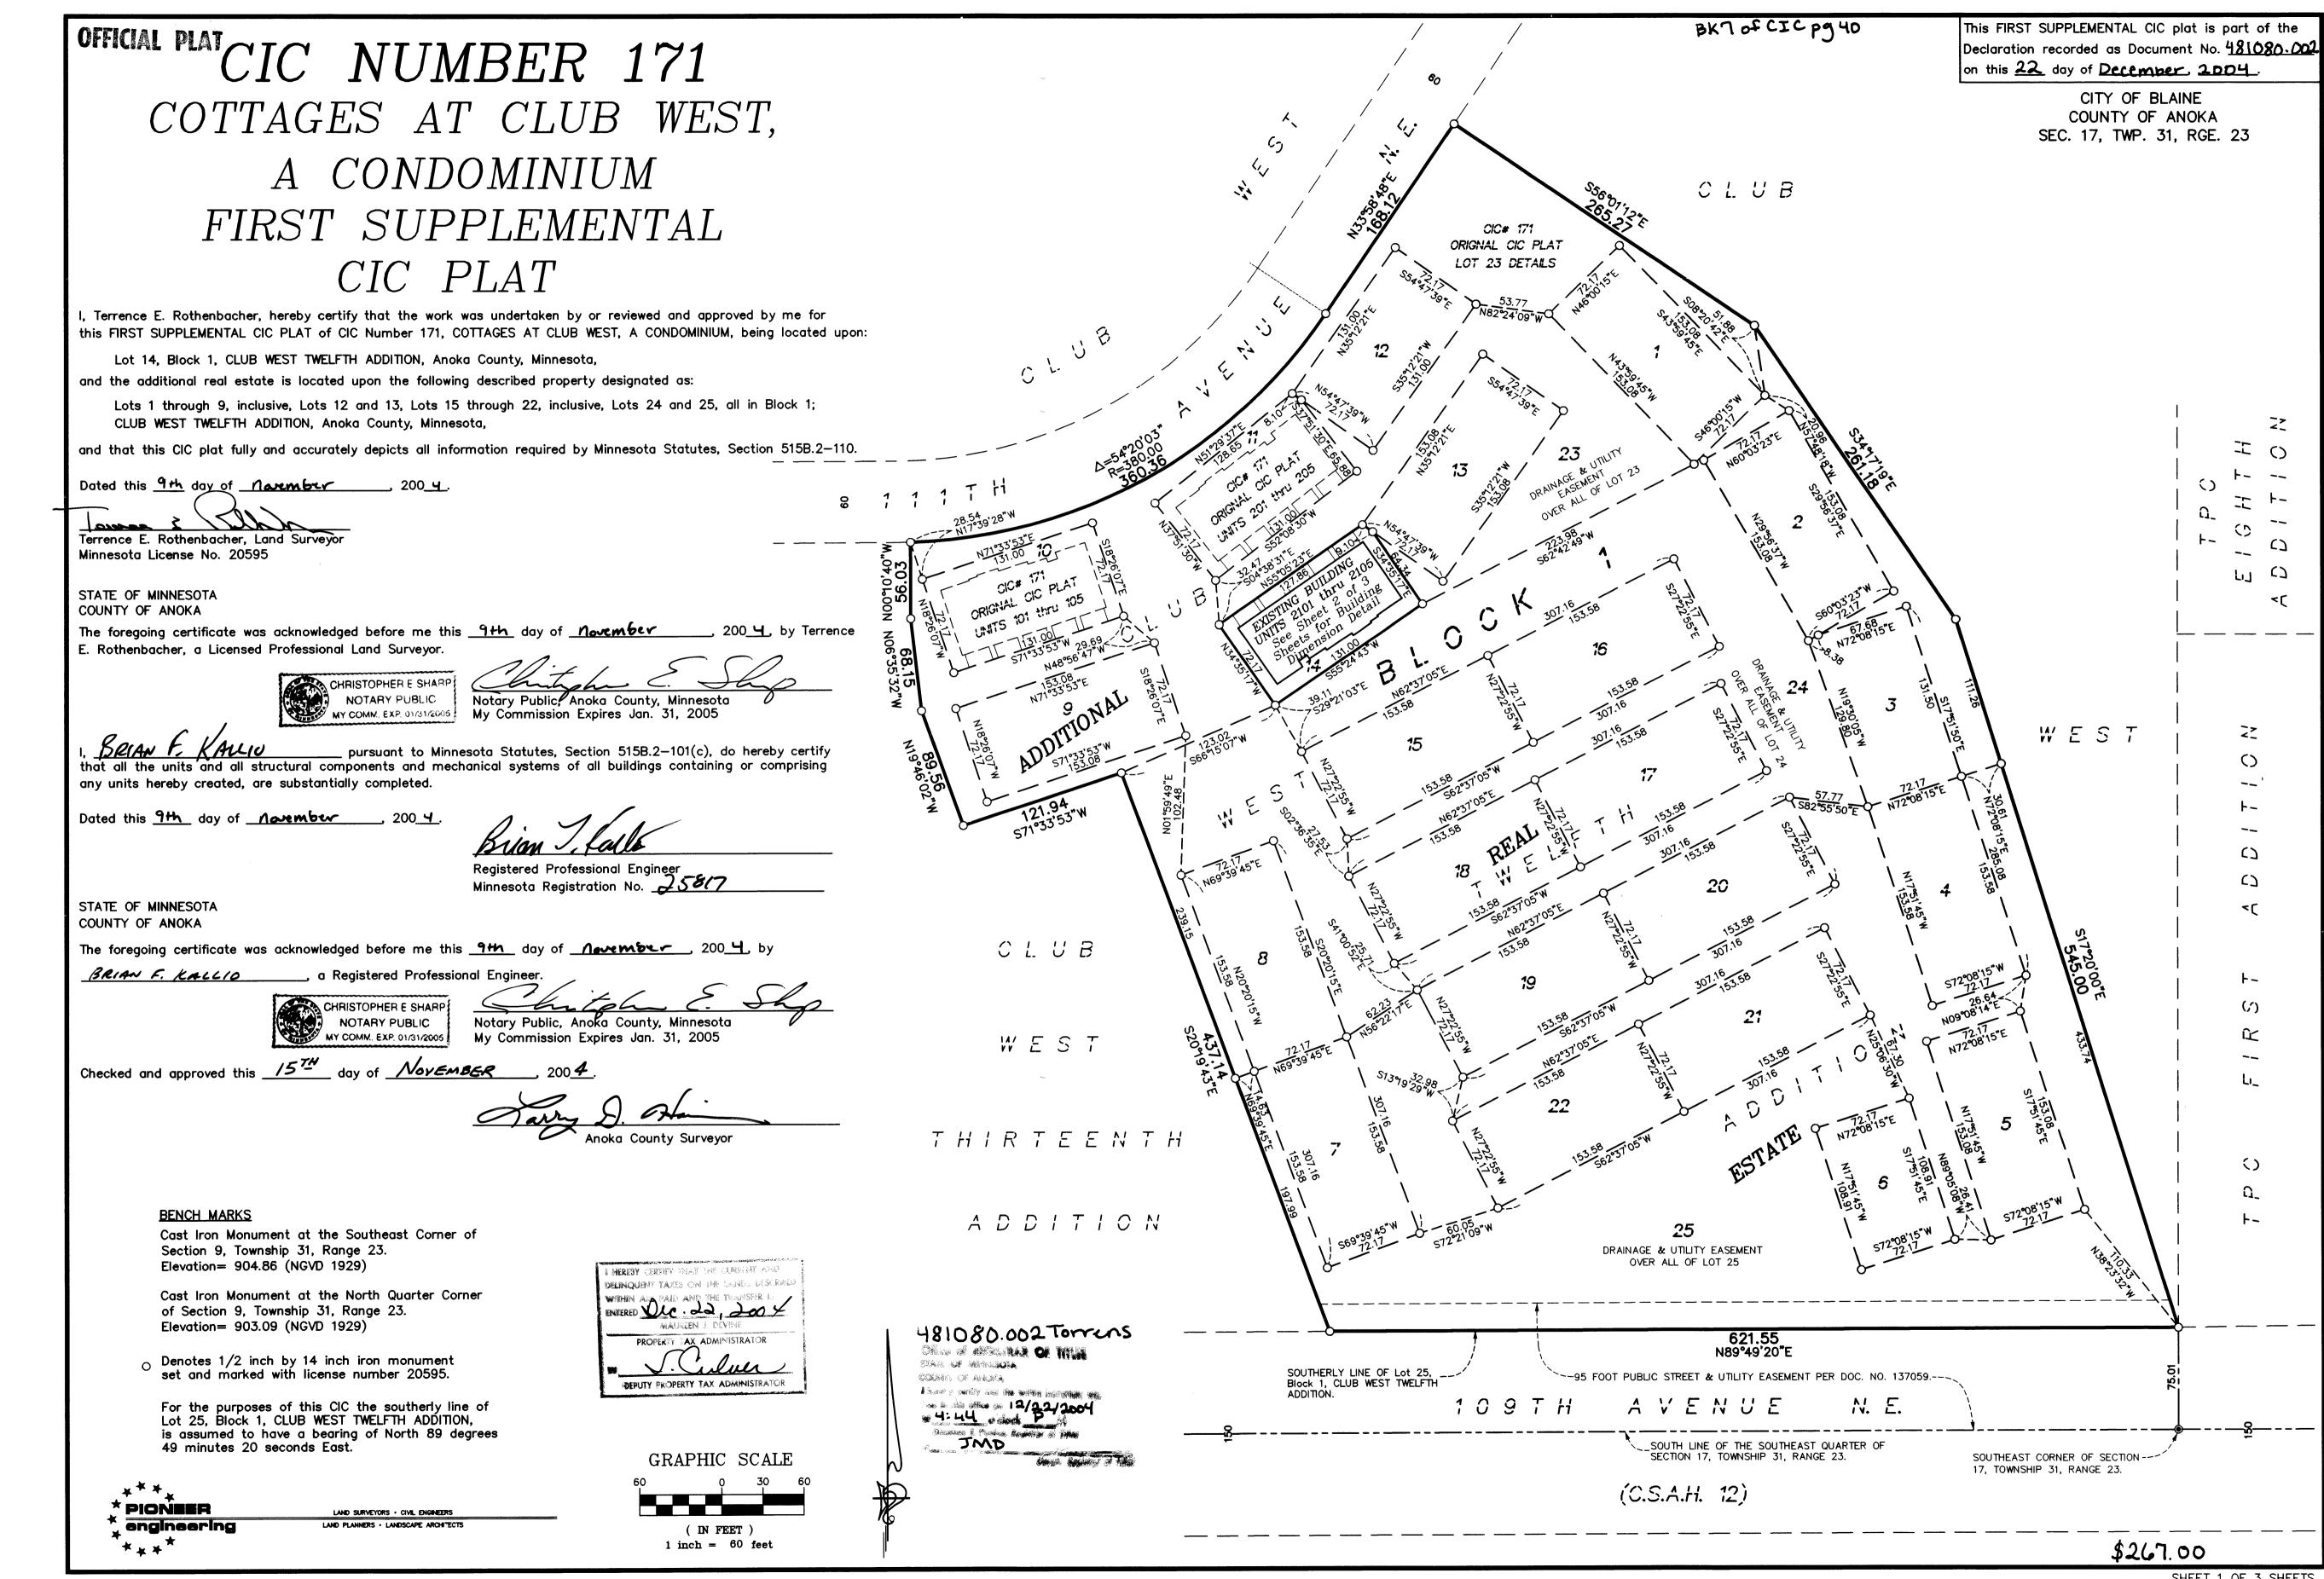

BK7 of CICP940 OFFICIAL PLAT

SITE PLAN (AS-BUILT)

O Denotes 1/2 inch by 14 inch iron monument set and marked with license number 20595.