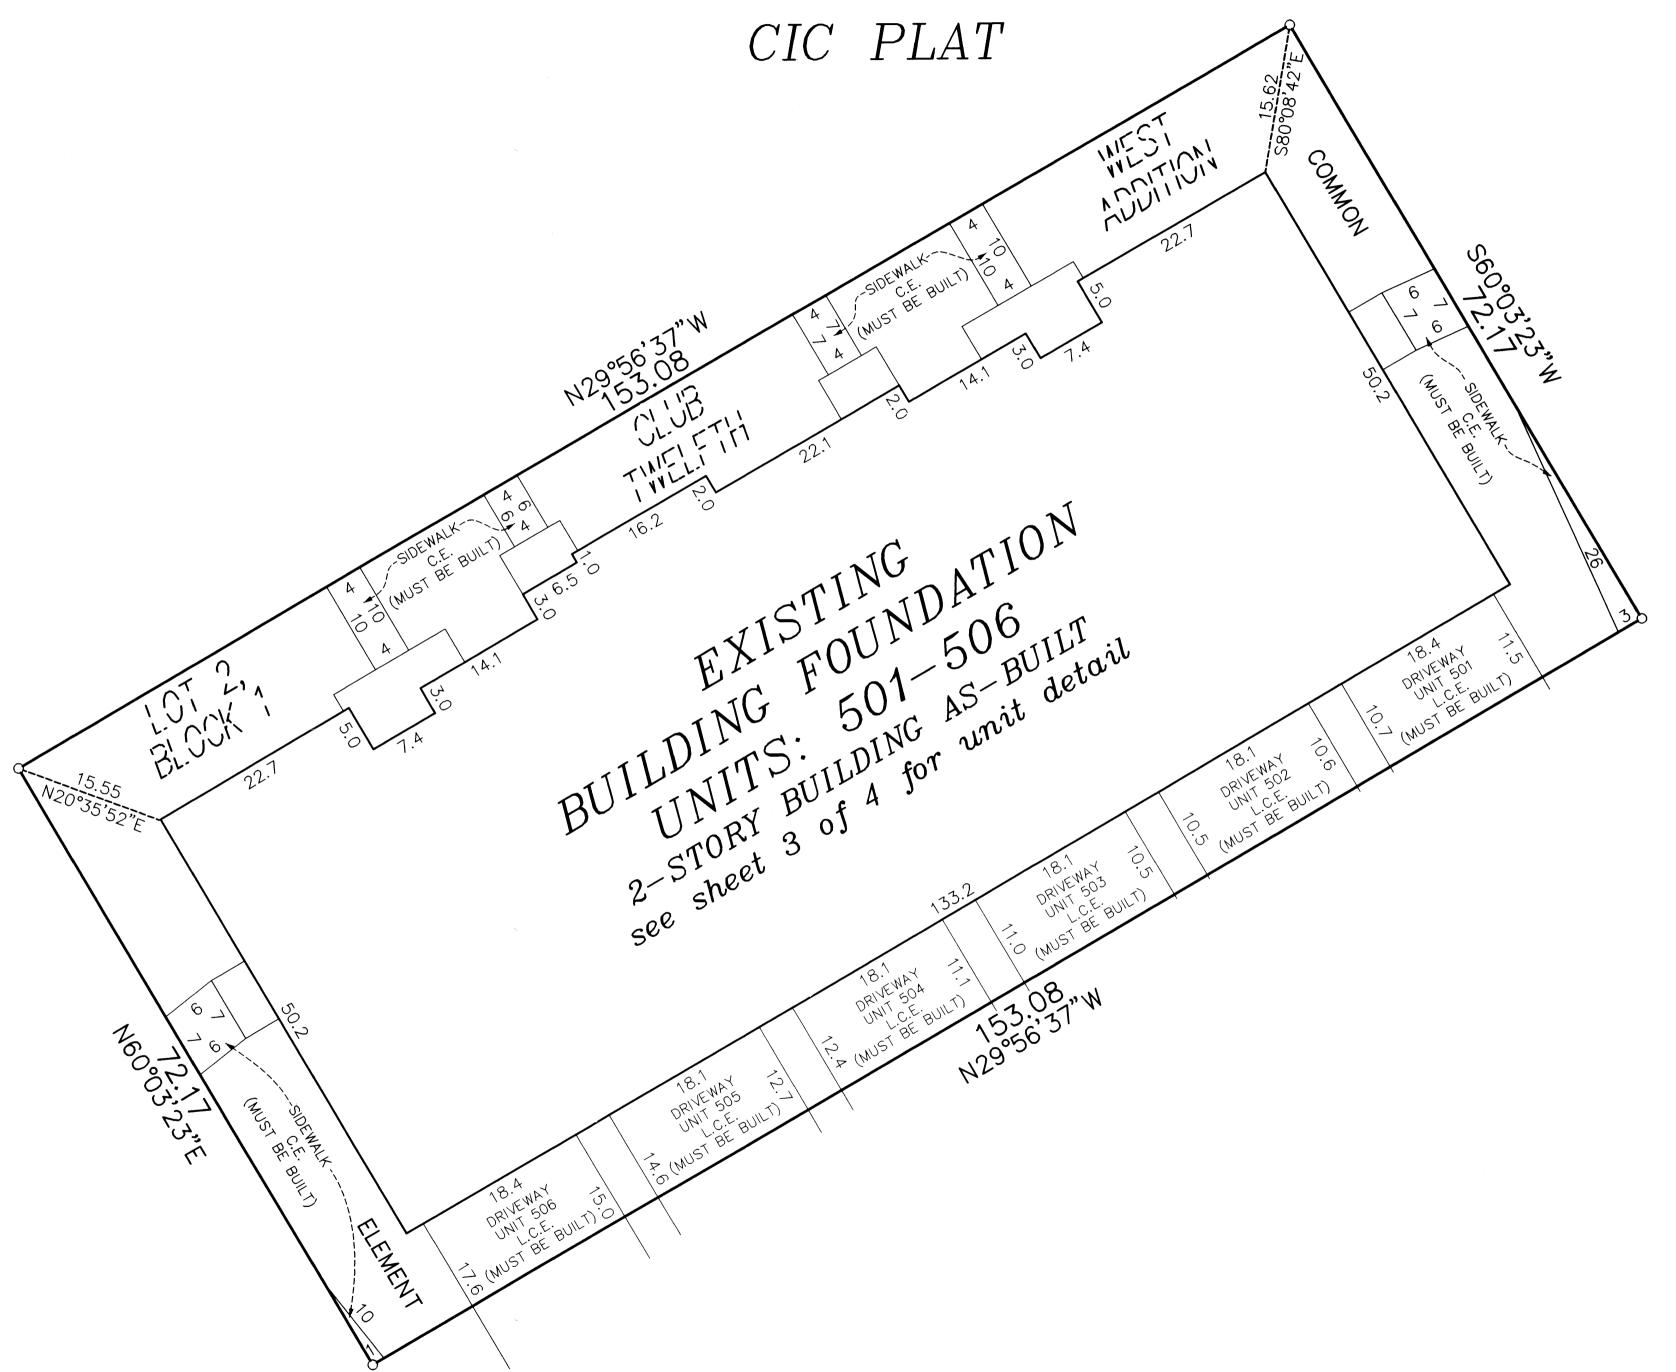

O Denotes 1/2 inch by 14 inch iron monument set and marked with license number 20595.

L.C.E. = Limited Common Element

C.E. = Commont Element

UNIT DETAIL

(AS-BUILT)

OFFICIAL PLAT

CIC NUMBER 171

COTTAGES AT CLUB WEST, A CONDOMINIUM FIFTH SUPPLEMENTAL CIC PLAT

C.R. DOC. NO.

CITY OF BLAINE COUNTY OF ANOKA SEC. 17, TWP. 31, RGE. 23

All units garage floor elevation at the garage door = 898.5 feet All units garage floor elevation at back of garage= 898.8 feet All units garage ceiling elevations = 908.1 feet

All units lower level floor elevations = 899.0 feet All units lower level ceiling elevation = 908.1 feet

All units upper level floor elevation = 909.7 feet All units upper level ceiling elevation varies from 917.8 feet to 919.8 feet

Interior Dimensions shown are measured to the unfinished surface of the walls, floors and ceilings.

L.C.E. Denotes Limited Common Element

BK8 of CIC P916

Elevations are referenced to Benchmark as noted on sheet 1 of 4 sheets and are shown in feet and tenths of a foot.