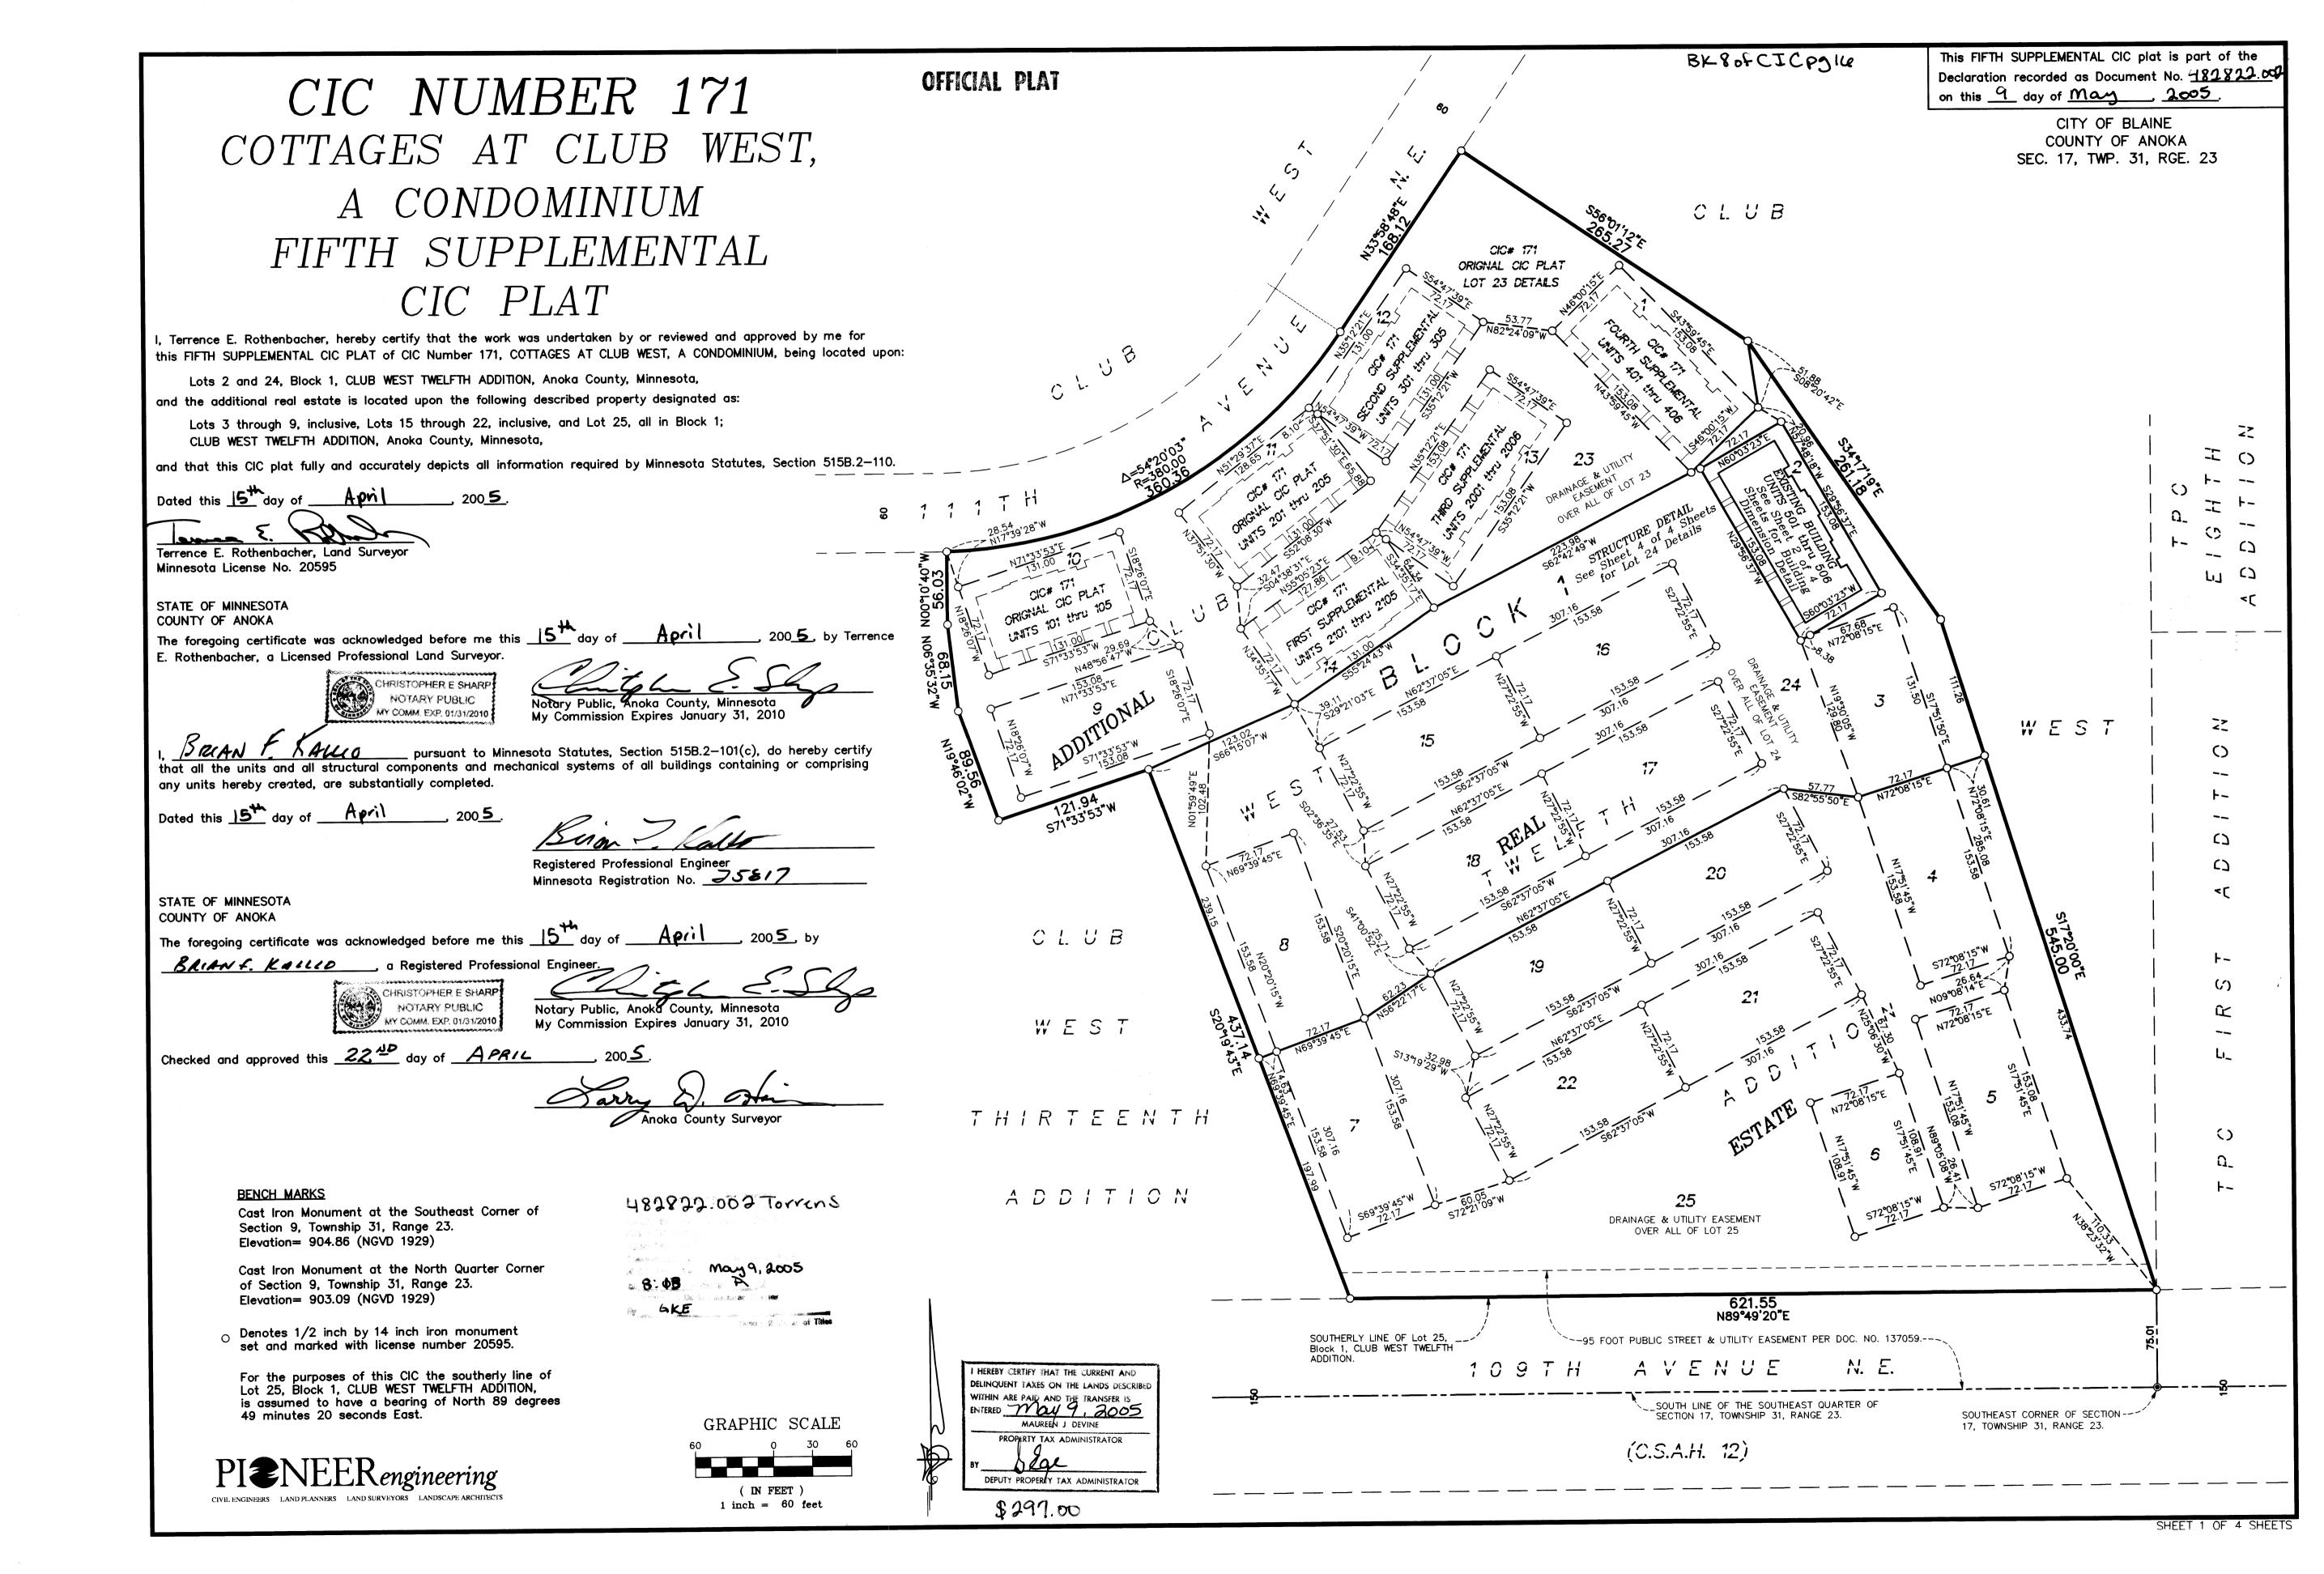

BK8 of CIC P914

SITE PLAN (AS-BUILT)

## CIC NUMBER 171

COTTAGES AT CLUB WEST, A CONDOMINIUM FIFTH SUPPLEMENTAL

C.R. DOC. NO

CITY OF BLAINE COUNTY OF ANOKA SEC. 17, TWP. 31, RGE. 23

For the purposes of this CIC the southerly line of Lot 25, Block 1, CLUB WEST TWELFTH ADDITION, is assumed to have a bearing of North 89 degrees 49 minutes 20 seconds East.

O Denotes 1/2 inch by 14 inch iron monument set and marked with license number 20595.

L.C.E. = Limited Common Element

C.E. = Commont Element

UNIT DETAIL

(AS-BUILT)

OFFICIAL PLAT

CIC NUMBER 171

COTTAGES AT CLUB WEST, A CONDOMINIUM FIFTH SUPPLEMENTAL CIC PLAT