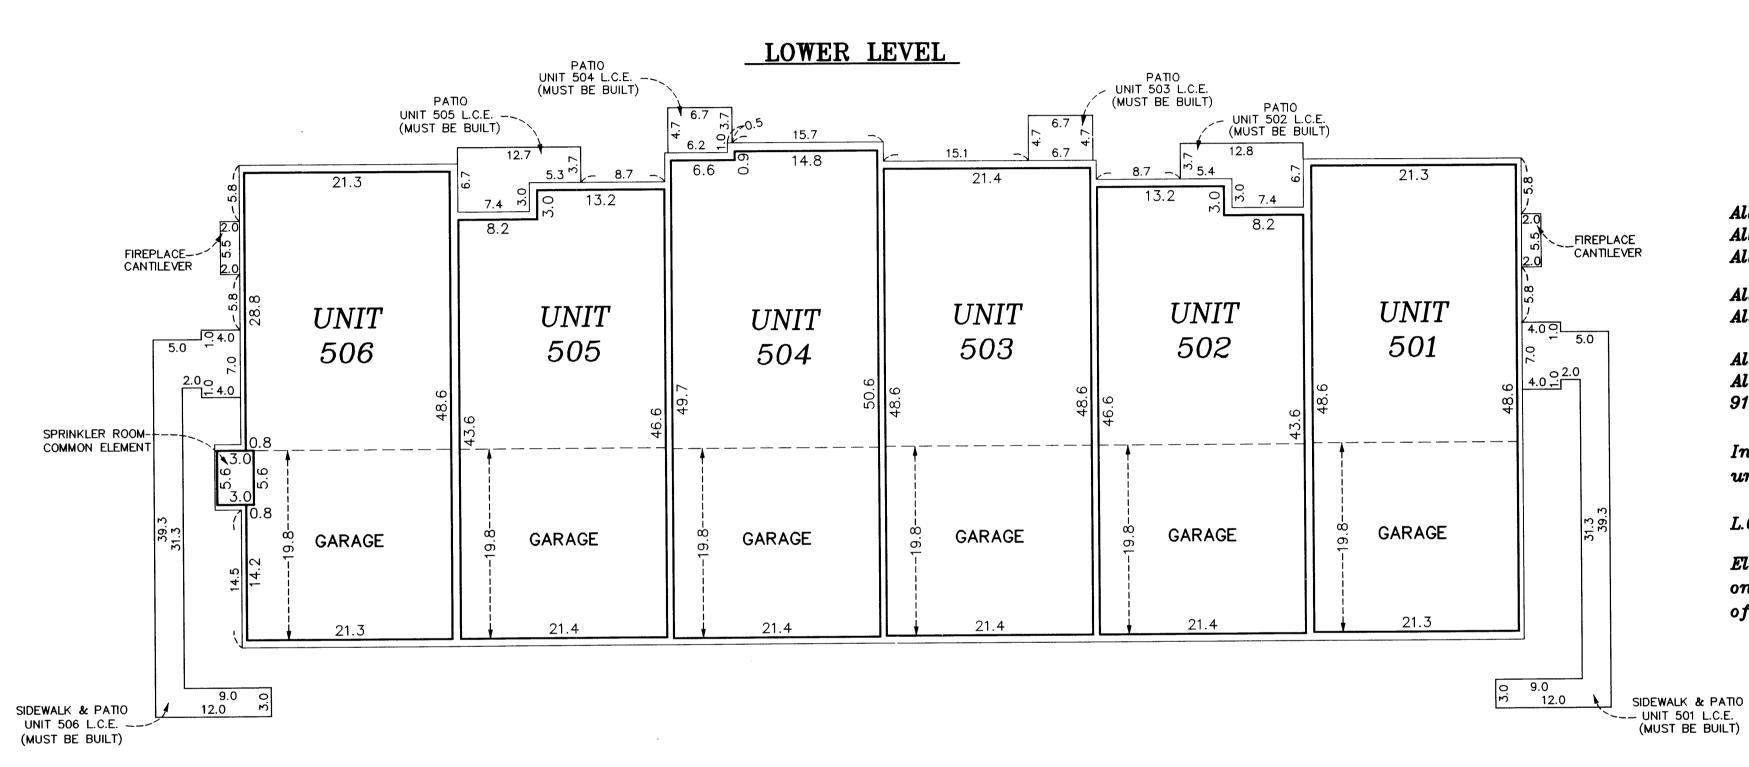

O Denotes 1/2 inch by 14 inch iron monument set and marked with license number 20595.

L.C.E. = Limited Common Element

C.E. = Commont Element

UNIT DETAIL

(AS-BUILT)

OFFICIAL PLAT

CIC NUMBER 171

COTTAGES AT CLUB WEST, A CONDOMINIUM FIFTH SUPPLEMENTAL CIC PLAT

C.R. DOC. NO.

CITY OF BLAINE COUNTY OF ANOKA SEC. 17, TWP. 31, RGE. 23

All units garage floor elevation at the garage door = 898.5 feet All units garage floor elevation at back of garage= 898.8 feet All units garage ceiling elevations = 908.1 feet

All units lower level floor elevations = 899.0 feet All units lower level ceiling elevation = 908.1 feet

All units upper level floor elevation = 909.7 feet All units upper level ceiling elevation varies from 917.8 feet to 919.8 feet

Interior Dimensions shown are measured to the unfinished surface of the walls, floors and ceilings.

L.C.E. Denotes Limited Common Element

BK8 of CIC P916

Elevations are referenced to Benchmark as noted on sheet 1 of 4 sheets and are shown in feet and tenths of a foot.