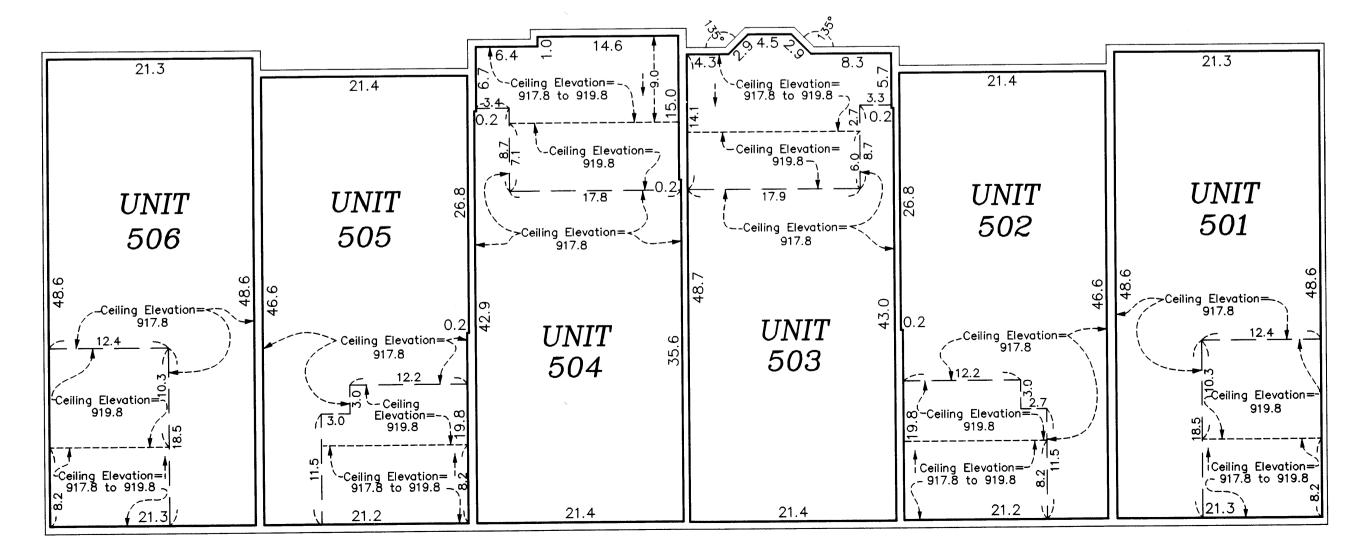

O Denotes 1/2 inch by 14 inch iron monument set and marked with license number 20595.

L.C.E. = Limited Common Element

C.E. = Commont Element

UNIT DETAIL

(AS-BUILT)

OFFICIAL PLAT

CIC NUMBER 171

COTTAGES AT CLUB WEST, A CONDOMINIUM FIFTH SUPPLEMENTAL CIC PLAT

C.R. DOC. NO.

CITY OF BLAINE COUNTY OF ANOKA SEC. 17, TWP. 31, RGE. 23

All units garage floor elevation at the garage door = 898.5 feet All units garage floor elevation at back of garage= 898.8 feet All units garage ceiling elevations = 908.1 feet

All units lower level floor elevations = 899.0 feet All units lower level ceiling elevation = 908.1 feet

All units upper level floor elevation = 909.7 feet All units upper level ceiling elevation varies from 917.8 feet to 919.8 feet

Interior Dimensions shown are measured to the unfinished surface of the walls, floors and ceilings.

L.C.E. Denotes Limited Common Element

BK8 of CIC P916

Elevations are referenced to Benchmark as noted on sheet 1 of 4 sheets and are shown in feet and tenths of a foot.