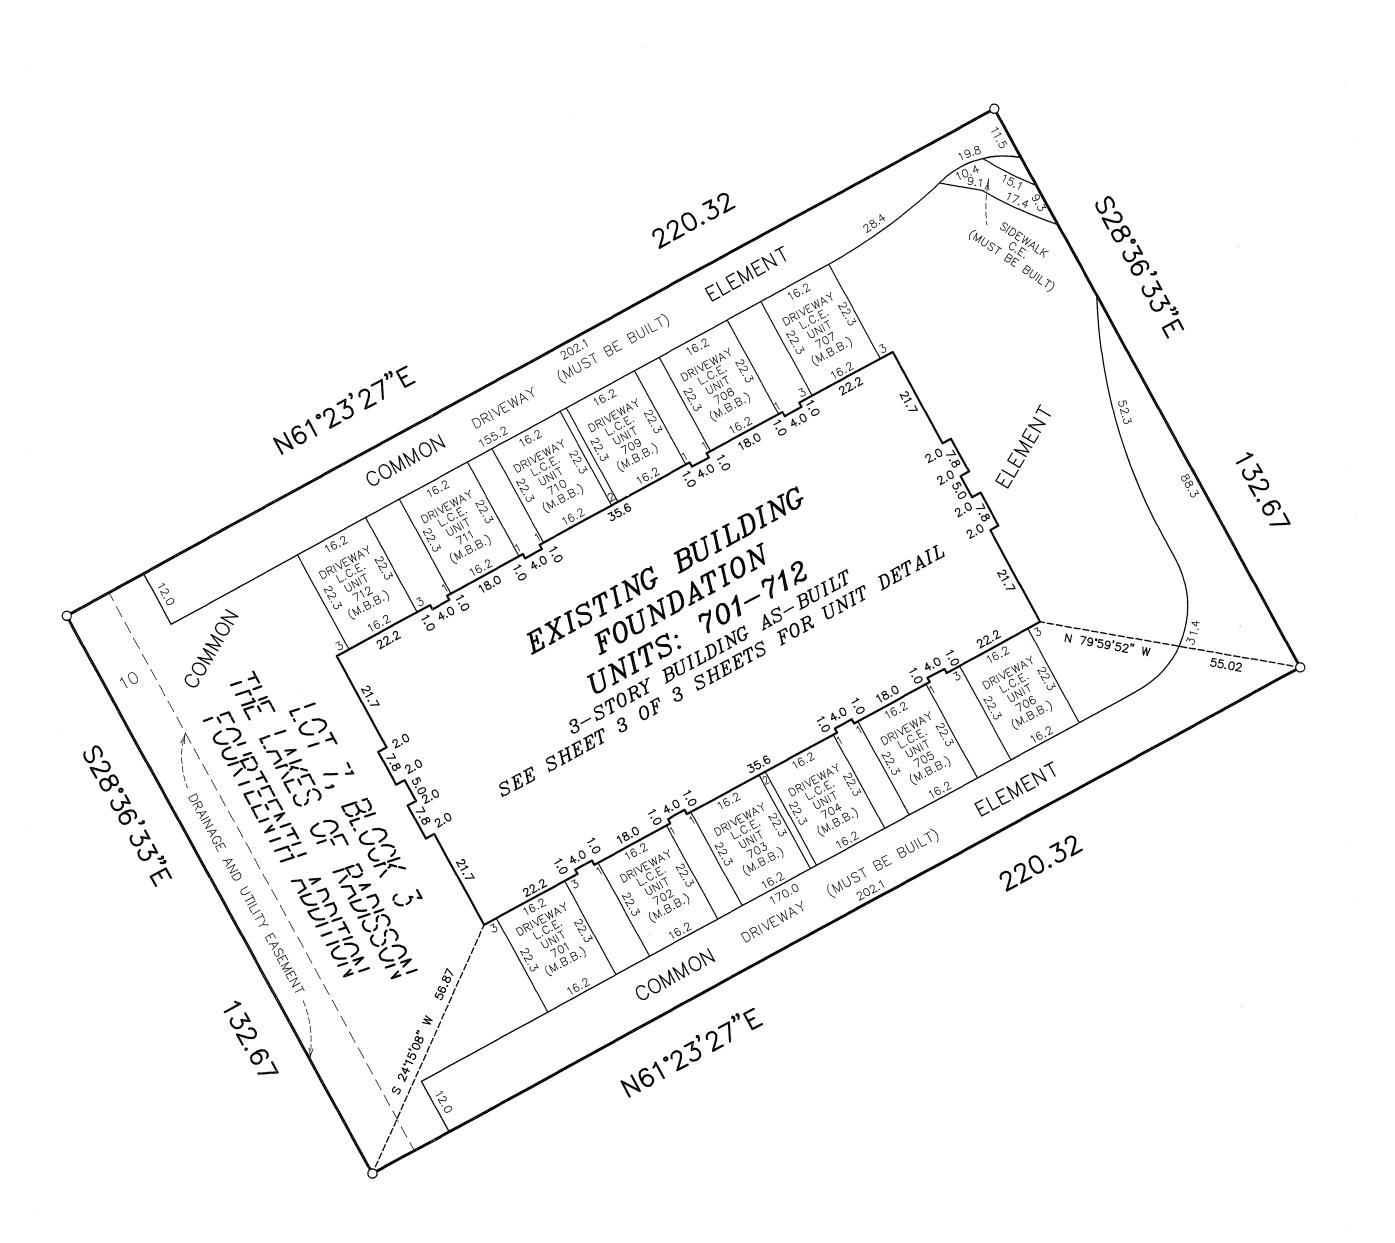

This ELEVENTH SUPPLEMENTAL CIC plat is part of the ELEVENTH SUPPLEMENTAL CIC NUMBER 180 TO DECLARATION recorded as Document No. 500837.002 SITE PLAN on this 3 day of March, 2010. GABLES AT WATERSTONE BAY CITY OF BLAINE COUNTY OF ANOKA SEC. 09, TWP. 31, RGE. 23 A CONDOMINIUM I, John C. Larson, do hereby certify that the work was undertaken by or reviewed and approved by me for this Book II CIC Page 1 ELEVENTH SUPPLEMENTAL CIC Plat of CIC NUMBER 180, GABLES AT WATERSTONE BAY, A CONDOMINIUM, being located upon ELEVENTH SUPPLEMENTAL Lot 7, Block 3, THE LAKES OF RADISSON FOURTEENTH ADDITION, Anoka County, Minnesota, and the additional real estate is located upon the following described property designated as: CIC PLAT Lots 6, Block 3, THE LAKES OF RADISSON FOURTEENTH ADDITION, Anoka County, Minnesota, and that this CIC plat fully and accurately depicts all information required by Minnesota Statutes, Section 515B.2—110. Dated this 22 day of January 2010. John C. Larson, Professional Land Surveyor Minnesota License No. 19828 STATE OF MINNESOTA The foregoing certificate was acknowledged before me this 22 day of January . 2010. by John C. Larson, a Licensed Professional Land Surveyor. Nicholas J. Kolsmel Notary Public, Anoka County, Minnesota My Commission Expires January 31, **2010** . I, <u>Pcter J. Molinaro</u>, pursuant to Minnesota Statutes, Section 515B.2—101(c), do hereby certify that the structural components of the structures containing the units and the mechanical systems serving more than one unit, but not the units, are substantially completed. Dated this 22 day of January UNITS 901 thru 912 STATE OF MINNESOTA COUNTY OF ANOKA The foregoing certificate was acknowledged before me this <u>22</u> day of <u>January</u>, 201 <u>O</u>, by <u>Peter J. Molinary</u> a Licensed Professional Engineer. Notary Public, Anoka County, Minnesota -Most southerly line of Lot 9, Block 3.
THE LAKES OF RADISSON FOURTEENTH ADDITION My Commission Expires January 31, 2016 Checked and approved this 23 RO day of February, 2010. Larry D. Hoium, Anoka County Surveyor
by Charles F. Lutzer, Deputy ADDITIONAL Denotes Found Judicial Landmark REAL ESTATE Denotes found iron monument O Denotes 1/2 inch by 14 inch iron monument set and marked with license number 20595. 500837.002 Office of THESTHAR OF TITLES Bearings are based on the most southerly line of Lot 9, Block 3, THE LAKES OF RADISSON FOURTEENTH ADDITION, HEREBY CERTIFY THAT THE CURRENT AND STATE OF MINHESOTA DRAINAGE AND UTILITY DELINQUENT TAXES ON THE LANDS DESCRIBE COUNTY OF ANDKA EASEMENTS ARE SHOWN THUS: WITHIN ARE PAID AND THE TRANSFER IS ENTERED Wack 8, 2010 which is assumed to have a bearing of South 89 filed to this office on 3-3-10 at 8:30 A A degrees 37 minutes 13 seconds East. (NOT TO SCALE) MAUREEN J. DEVINE PROPERTY TAX ADMINISTRATOR Maureon L TIME STATE OF Titles 15, BENCH MARKS Cast Iron Monument at the Southeast Corner of GRAPHIC SCALE DEPUTY PROPERTY TAX ADMINISTRATOR Section 9, Township 31, Range 23. Elevation= 904.86 (NGVD 1929) PI NEER engineering being 10 feet in width and adjoining Cast Iron Monument at the North Quarter Corner right—of—way lines unless otherwise of Section 9, Township 31, Range 23. \$56.00 shown on this plat. Elevation= 903.09 (NGVD 1929) 1 inch = 60 feet

O Denotes 1/2 inch by 14 inch iron monument set and marked with license number 20595

L.C.E. = Limited Common Element C.E. = Common Element M.B.B. = Must Be Built

Bearings are based on the most southerly line of Lot 9, Block 3, THE LAKES OF RADISSON FOURTEENTH ADDITION, which is assumed to have a bearing of South 89 degrees 37 minutes 13 seconds East. DRAINAGE AND UTILITY
EASEMENTS ARE SHOWN THUS:
(NOT TO SCALE)