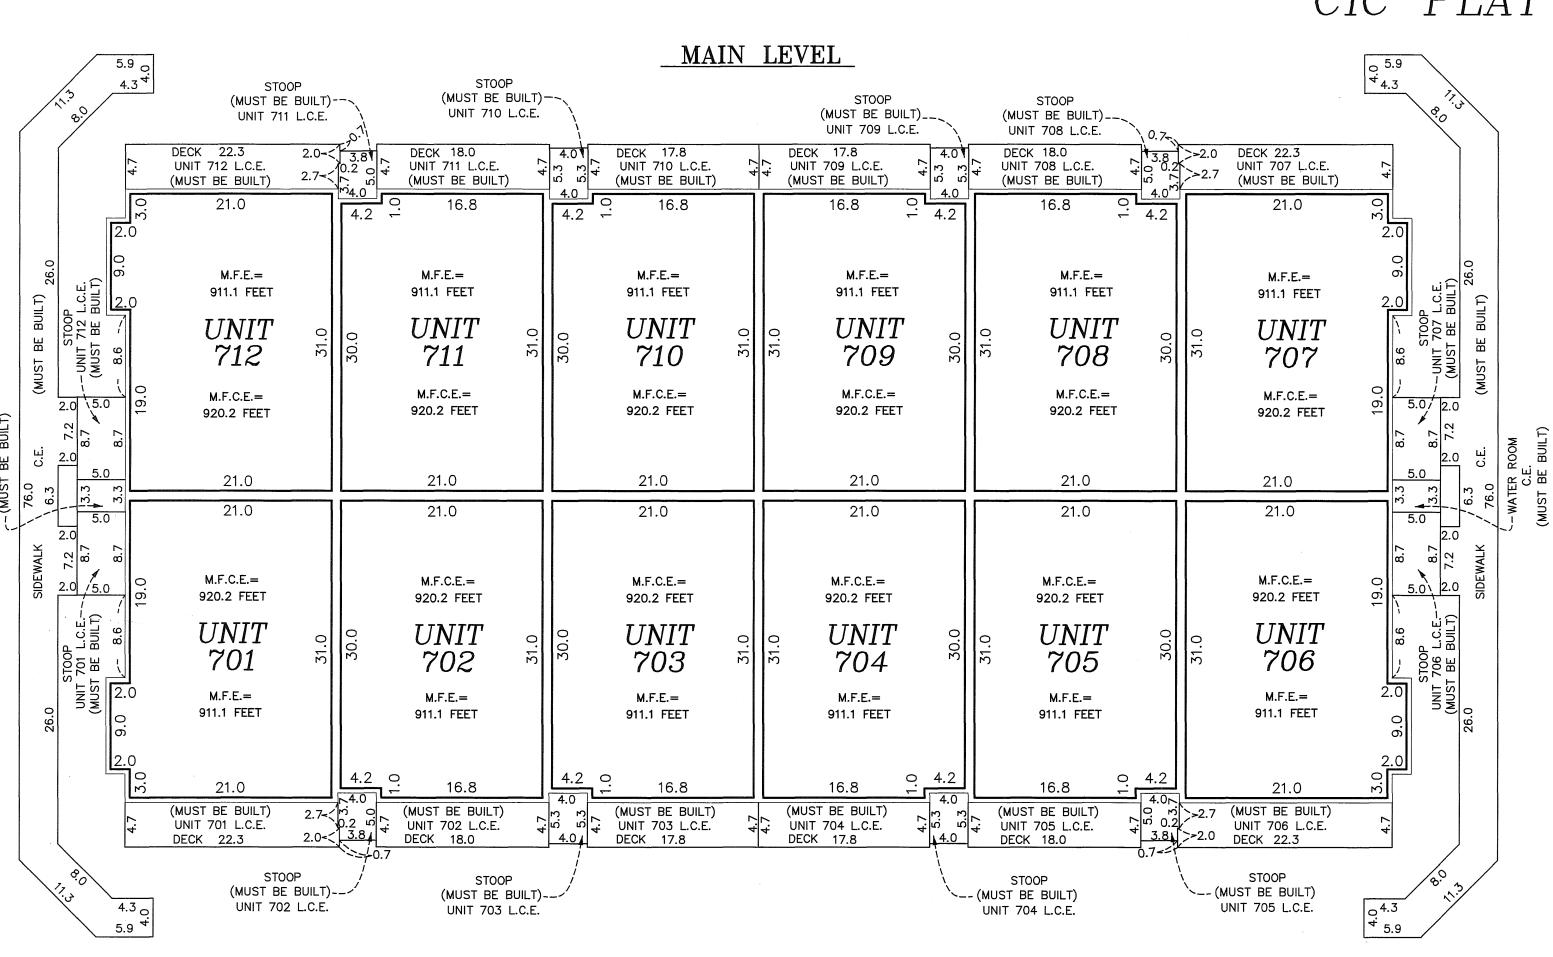

UNIT DETAIL (AS-BUILT)

UPPER LEVEL

Limited Common Element = L.C.E.

Common Element = C.E.

Garage Floor Elevation = G.F.E.

Garage Ceiling Elevation = G.C.E.

Main Floor Elevation = M.F.E.

Main Floor Ceiling Elevation = M.F.C.E.

Lower Level Floor Elevation = L.L.F.E.

Lower Level Ceiling Elevation = U.F.E.

Upper Level Ceiling Elevation = U.F.E.

PIENEER LAND PLANNERS LAND SURVEYORS LANDSCAPE ARCHITECTS