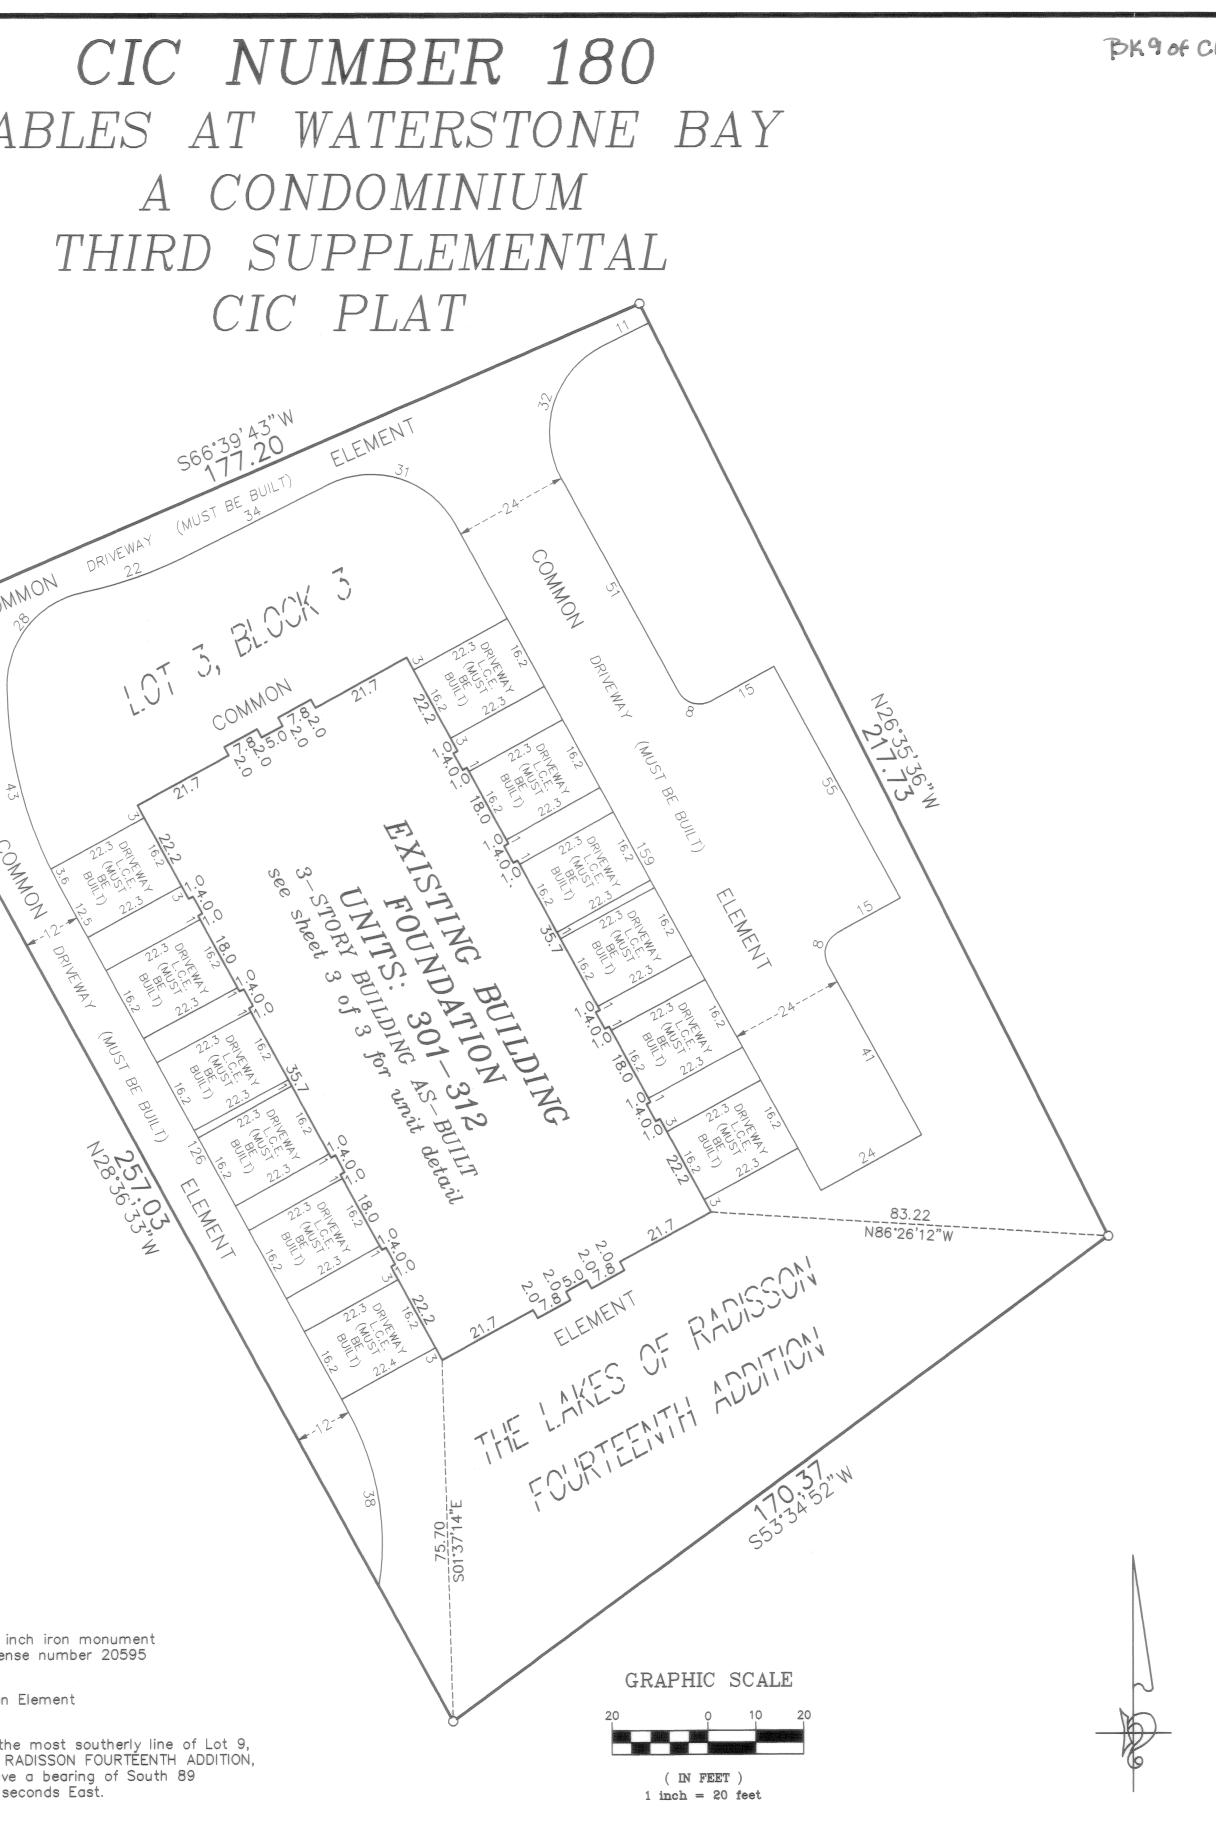

OFFICIAL PLAT SITE PLAN I, Terrence E. Rothenbacher, hereby certify that the work was undertaken by or reviewed and approved by me for this THIRD SUPPLEMENTAL CIC Plat of CIC Number 180, GABLES AT WATERSTONE BAY, A CONDOMINIUM, being located upon Lot 3, Block 3, THE LAKES OF RADISSON FOURTEENTH ADDITION, Anoka County, Minnesota, and the additional real estate is located upon the following described property designated as: Lots 5 through 13, inclusive, Block 3; THE LAKES OF RADISSON FOURTEENTH ADDITION, Anoka County, Minnesota, and that this CIC plat fully and accurately depicts all information required by Minnesota Statutes, Section 515B.2-110. Dated this <u>21<sup>st</sup></u>day of <u>Marh</u>, 200<u>6</u>. Terrence E. Rothenbacher, Land Surveyor Minnesota License No. 20595 STATE OF MINNESOTA COUNTY OF ANOKA The foregoing certificate was acknowledged before me this \_\_\_\_\_\_ day of \_\_\_\_\_\_ Manh\_\_\_\_\_, 200\_6., by Terrence E. Rothenbacher, a Licensed Professional Land Surveyor. CHRISTOPHER E SHARP NOTARY PUBLIC MY COMM. EXP. 01/31/2010 noka County, Minnesota Notary Public MY COMM. EXP. 01/31/2010 My Commission Expires January 31, 2010 I, CHEESTOPHER J HUNTLEY pursuant to Minnesota Statutes, Section 515B.2—101(c), do hereby certify that the units and the structural components of the structures containing the units and the mechanical systems serving more than one unit are substantially completed. Dated this 21st day of March, 2004. Licensed Professional Engine 44246 Minnesota License No. STATE OF MINNESOTA COUNTY OF ANOKA The foregoing certificate was acknowledged before me this <u>21<sup>s+</sup></u> day of <u>March</u>, 200<u>6</u>, by **CHRESTOPHER. 5 HUNTLEY**, a Licensed Professional Engineer. CHRISTOPHER E SHARP NOTARY PUBLIC MY COMM. EXP. 01/31/2010 Notary Public, Anoka County, Minnesota 0 My Commission Expires January 31, 2010 Checked and approved this 28<sup>TH</sup> day of MARCH \_\_\_\_\_, 200<u>6</u>\_ Anoka County Surveyor HEREBY CERTIFY THAT THE CURRENT AND ELINQUENT TAXES ON THE LANDS DESCRIBED ENTERED CAPULA, 2006 AAUREEN J DEVINE ROPERTY TAX ADMINISTRATOR S. Culun DEPUTY PROPERTY TAX ADMINISTRATOR Denotes Found Judicial Landmark Denotes found iron monument O Denotes 1/2 inch by 14 inch iron monument set and marked with license number 20595. Bearings are based on the most southerly line of Lot 9, Block 3, THE LAKES OF RADISSON FOURTEENTH ADDITION, DRAINAGE AND UTILITY which is assumed to have a bearing of South 89 degrees 37 minutes 13 seconds East. EASEMENTS ARE SHOWN THUS: (NOT TO SCALE) BENCH MARKS Cast Iron Monument at the Southeast Corner of Section 9, Township 31, Ranae 23. Elevation= 904.86 (NGVD 1929) Cast Iron Monument at the North Quarter Corner being 10 feet in width and adjoining of Section 9, Township 31, Range 23. right-of-way lines unless otherwise Elevation= 903.09 (NGVD 1929) shown on this plat.

|                                                                                                    | OFFICIAL | PLAT |                                                                                                                                          |
|----------------------------------------------------------------------------------------------------|----------|------|------------------------------------------------------------------------------------------------------------------------------------------|
| SITE PLAN<br>(AS-BUILT)                                                                            |          |      | GA                                                                                                                                       |
|                                                                                                    |          |      |                                                                                                                                          |
|                                                                                                    |          |      |                                                                                                                                          |
|                                                                                                    |          |      |                                                                                                                                          |
|                                                                                                    |          |      | COM!                                                                                                                                     |
|                                                                                                    |          |      | COM                                                                                                                                      |
|                                                                                                    |          |      |                                                                                                                                          |
|                                                                                                    |          |      |                                                                                                                                          |
|                                                                                                    |          |      |                                                                                                                                          |
|                                                                                                    |          |      |                                                                                                                                          |
| DRAINAGE AND UTILITY<br>EASEMENTS ARE SHOWN THUS:<br>(NOT TO SCALE)                                |          |      | O Denotes 1/2 inch by 14 in set and marked with licens                                                                                   |
| being 10 feet in width and adjoining<br>right-of-way lines unless otherwise<br>shown on this plat. |          |      | L.C.E. = Limited Common<br>Bearings are based on the<br>Block 3, THE LAKES OF R/<br>which is assumed to have<br>degrees 37 minutes 13 se |

| 21 | C | P9 | 9 |
|----|---|----|---|
|    |   |    |   |

C.R. DOC. NO.

CITY OF BLAINE COUNTY OF ANOKA SEC. 09, TWP. 31, RGE. 23