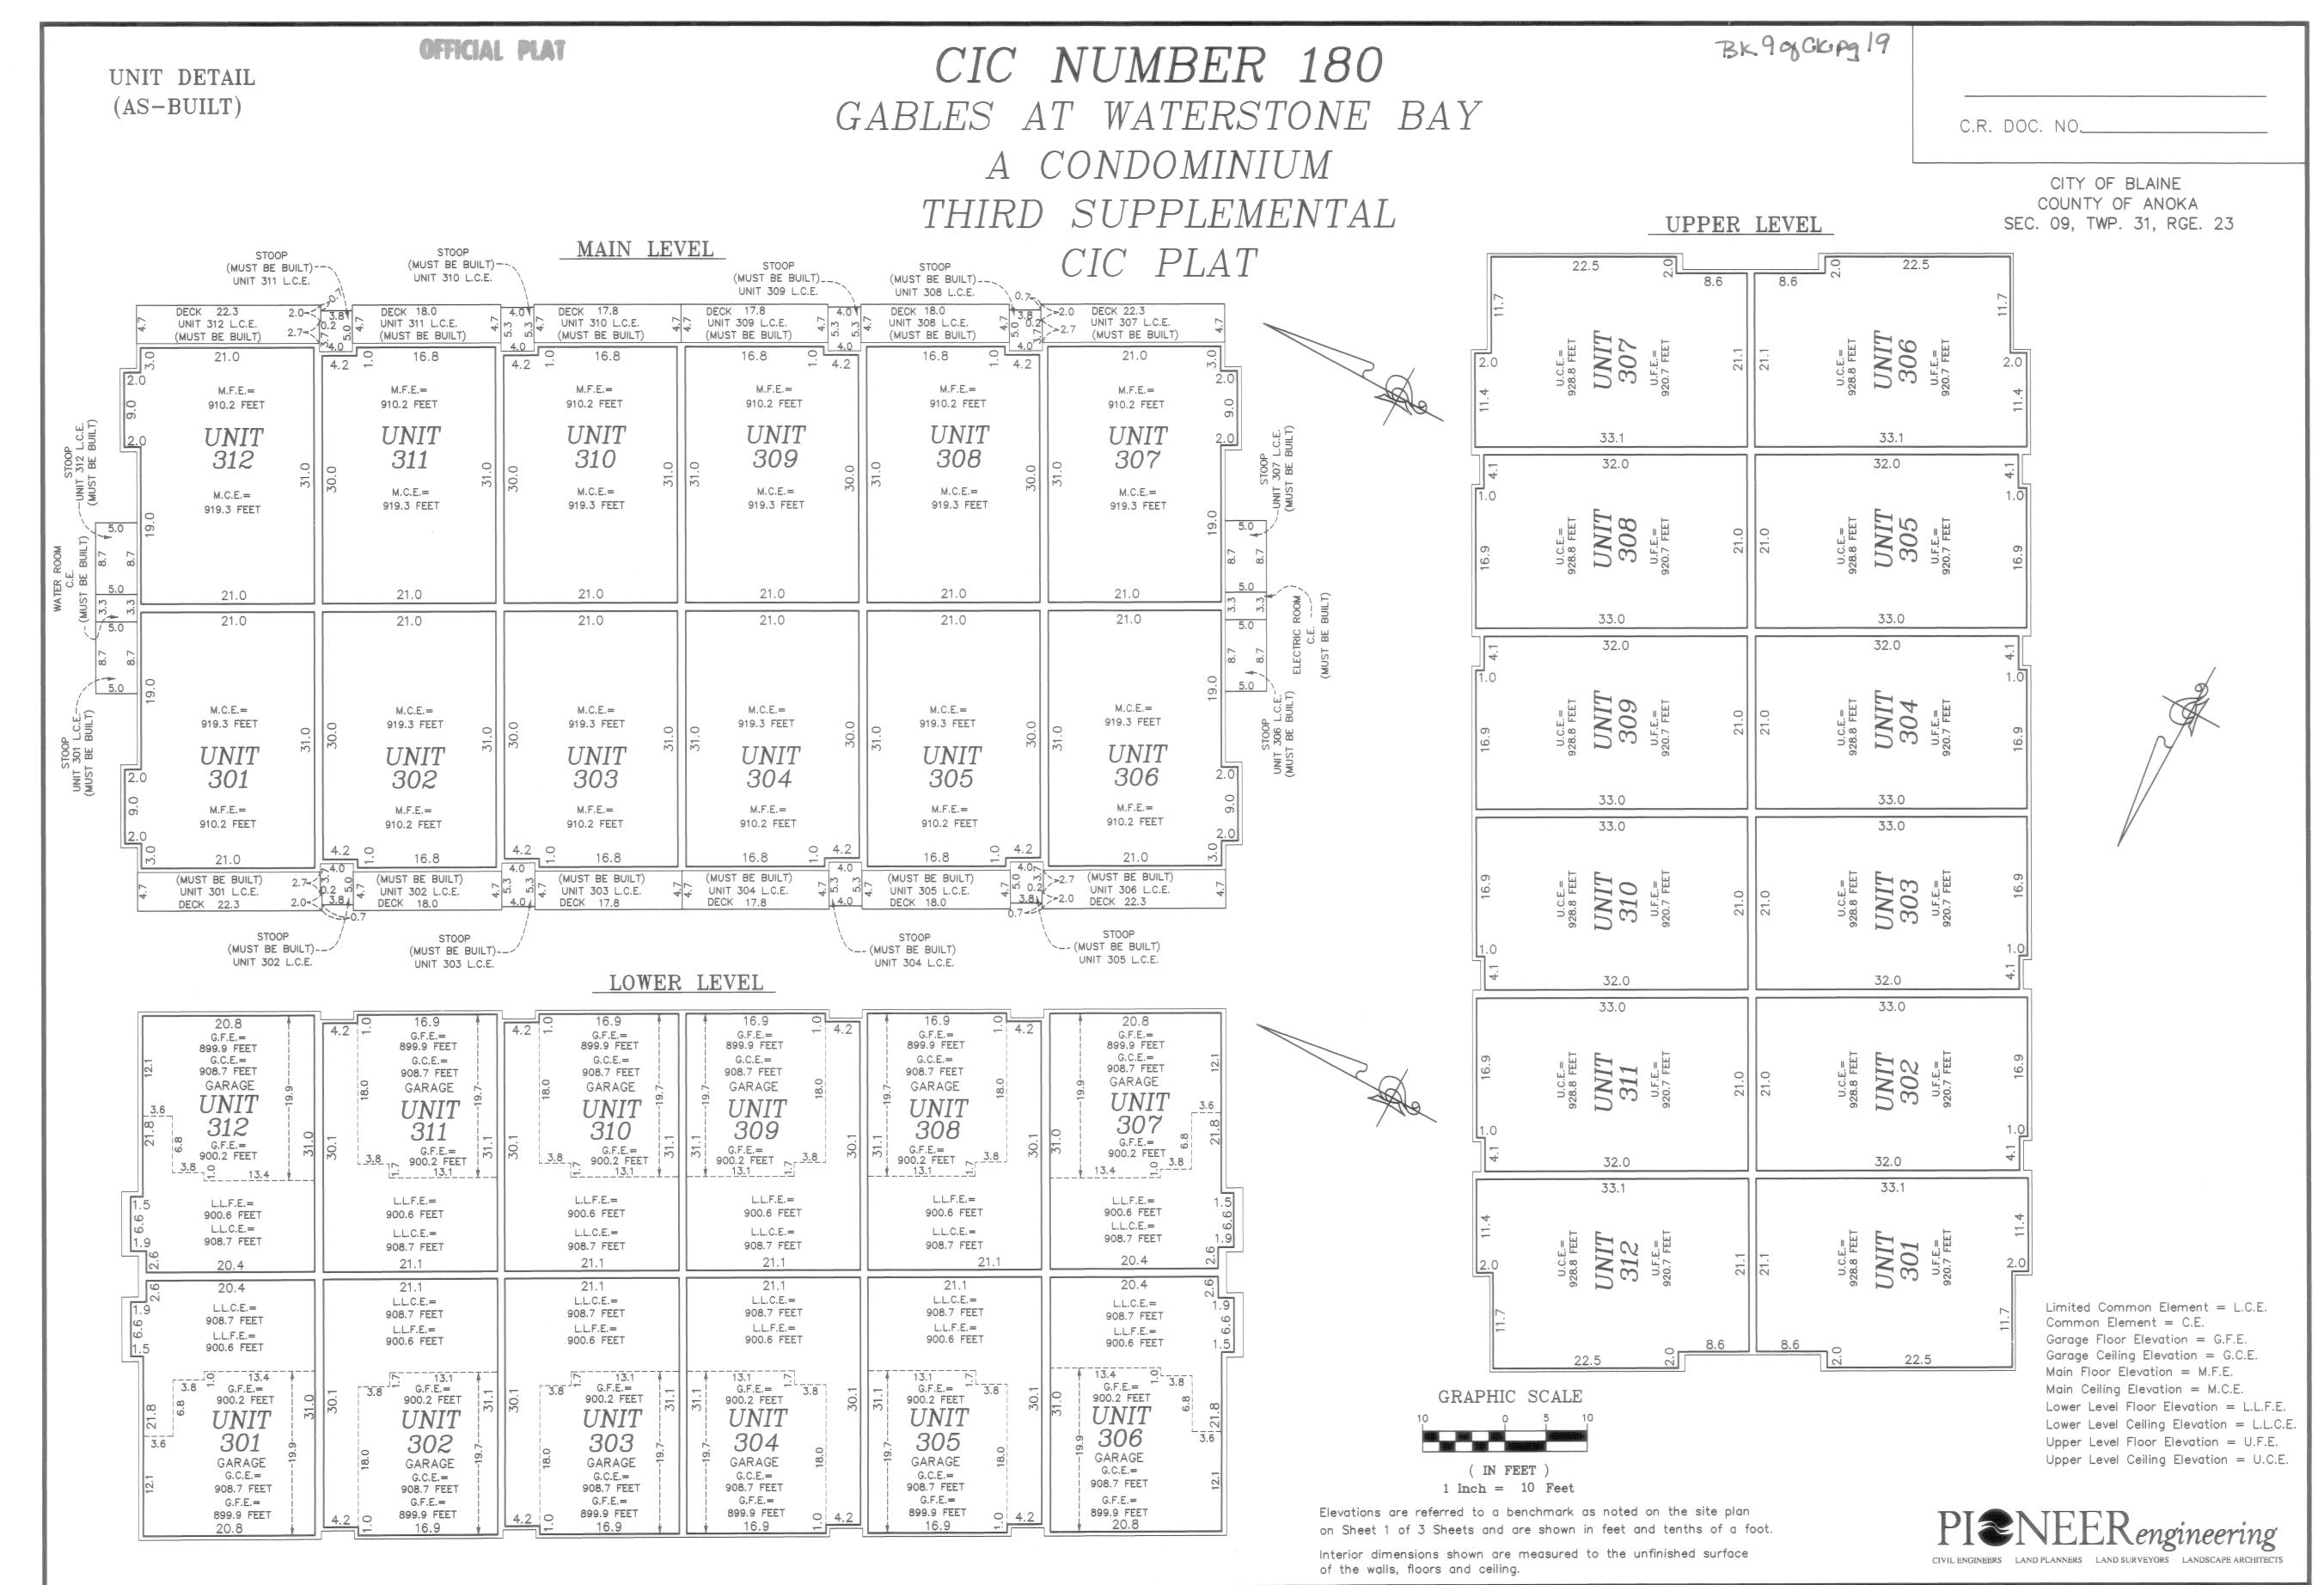

OFFICIAL PLAT SITE PLAN I, Terrence E. Rothenbacher, hereby certify that the work was undertaken by or reviewed and approved by me for this THIRD SUPPLEMENTAL CIC Plat of CIC Number 180, GABLES AT WATERSTONE BAY, A CONDOMINIUM, being located upon Lot 3, Block 3, THE LAKES OF RADISSON FOURTEENTH ADDITION, Anoka County, Minnesota, and the additional real estate is located upon the following described property designated as: Lots 5 through 13, inclusive, Block 3; THE LAKES OF RADISSON FOURTEENTH ADDITION, Anoka County, Minnesota, and that this CIC plat fully and accurately depicts all information required by Minnesota Statutes, Section 515B.2-110. Dated this <u>21<sup>st</sup></u>day of <u>Marh</u>, 200<u>6</u>. Terrence E. Rothenbacher, Land Surveyor Minnesota License No. 20595 STATE OF MINNESOTA COUNTY OF ANOKA The foregoing certificate was acknowledged before me this \_\_\_\_\_\_ day of \_\_\_\_\_\_ Manh\_\_\_\_\_, 200\_6., by Terrence E. Rothenbacher, a Licensed Professional Land Surveyor. CHRISTOPHER E SHARP NOTARY PUBLIC MY COMM. EXP. 01/31/2010 noka County, Minnesota Notary Public MY COMM. EXP. 01/31/2010 My Commission Expires January 31, 2010 I, CHEESTOPHER J HUNTLEY pursuant to Minnesota Statutes, Section 515B.2—101(c), do hereby certify that the units and the structural components of the structures containing the units and the mechanical systems serving more than one unit are substantially completed. Dated this 21st day of March, 2004. Licensed Professional Engine 44246 Minnesota License No. STATE OF MINNESOTA COUNTY OF ANOKA The foregoing certificate was acknowledged before me this <u>21<sup>s+</sup></u> day of <u>March</u>, 200<u>6</u>, by **CHRESTOPHER. 5 HUNTLEY**, a Licensed Professional Engineer. CHRISTOPHER E SHARP NOTARY PUBLIC MY COMM. EXP. 01/31/2010 Notary Public, Anoka County, Minnesota 0 My Commission Expires January 31, 2010 Checked and approved this 28<sup>TH</sup> day of MARCH \_\_\_\_\_, 200<u>6</u>\_ Anoka County Surveyor HEREBY CERTIFY THAT THE CURRENT AND ELINQUENT TAXES ON THE LANDS DESCRIBED ENTERED CAPULA, 2006 AAUREEN J DEVINE ROPERTY TAX ADMINISTRATOR S. Culun DEPUTY PROPERTY TAX ADMINISTRATOR Denotes Found Judicial Landmark Denotes found iron monument O Denotes 1/2 inch by 14 inch iron monument set and marked with license number 20595. Bearings are based on the most southerly line of Lot 9, Block 3, THE LAKES OF RADISSON FOURTEENTH ADDITION, DRAINAGE AND UTILITY which is assumed to have a bearing of South 89 degrees 37 minutes 13 seconds East. EASEMENTS ARE SHOWN THUS: (NOT TO SCALE) BENCH MARKS Cast Iron Monument at the Southeast Corner of Section 9, Township 31, Ranae 23. Elevation= 904.86 (NGVD 1929) Cast Iron Monument at the North Quarter Corner being 10 feet in width and adjoining of Section 9, Township 31, Range 23. right-of-way lines unless otherwise Elevation= 903.09 (NGVD 1929) shown on this plat.

|                                                                                                    | OFFICIAL | PLAT |                                                                                                                                          |
|----------------------------------------------------------------------------------------------------|----------|------|------------------------------------------------------------------------------------------------------------------------------------------|
| SITE PLAN<br>(AS-BUILT)                                                                            |          |      | GA                                                                                                                                       |
|                                                                                                    |          |      |                                                                                                                                          |
|                                                                                                    |          |      |                                                                                                                                          |
|                                                                                                    |          |      |                                                                                                                                          |
|                                                                                                    |          |      | COM!                                                                                                                                     |
|                                                                                                    |          |      | COM                                                                                                                                      |
|                                                                                                    |          |      |                                                                                                                                          |
|                                                                                                    |          |      |                                                                                                                                          |
|                                                                                                    |          |      |                                                                                                                                          |
|                                                                                                    |          |      |                                                                                                                                          |
| DRAINAGE AND UTILITY<br>EASEMENTS ARE SHOWN THUS:<br>(NOT TO SCALE)                                |          |      | O Denotes 1/2 inch by 14 in set and marked with licens                                                                                   |
| being 10 feet in width and adjoining<br>right-of-way lines unless otherwise<br>shown on this plat. |          |      | L.C.E. = Limited Common<br>Bearings are based on the<br>Block 3, THE LAKES OF R/<br>which is assumed to have<br>degrees 37 minutes 13 se |

| 21 | C | P9 | 9 |
|----|---|----|---|
|    |   |    |   |

C.R. DOC. NO.

CITY OF BLAINE COUNTY OF ANOKA SEC. 09, TWP. 31, RGE. 23