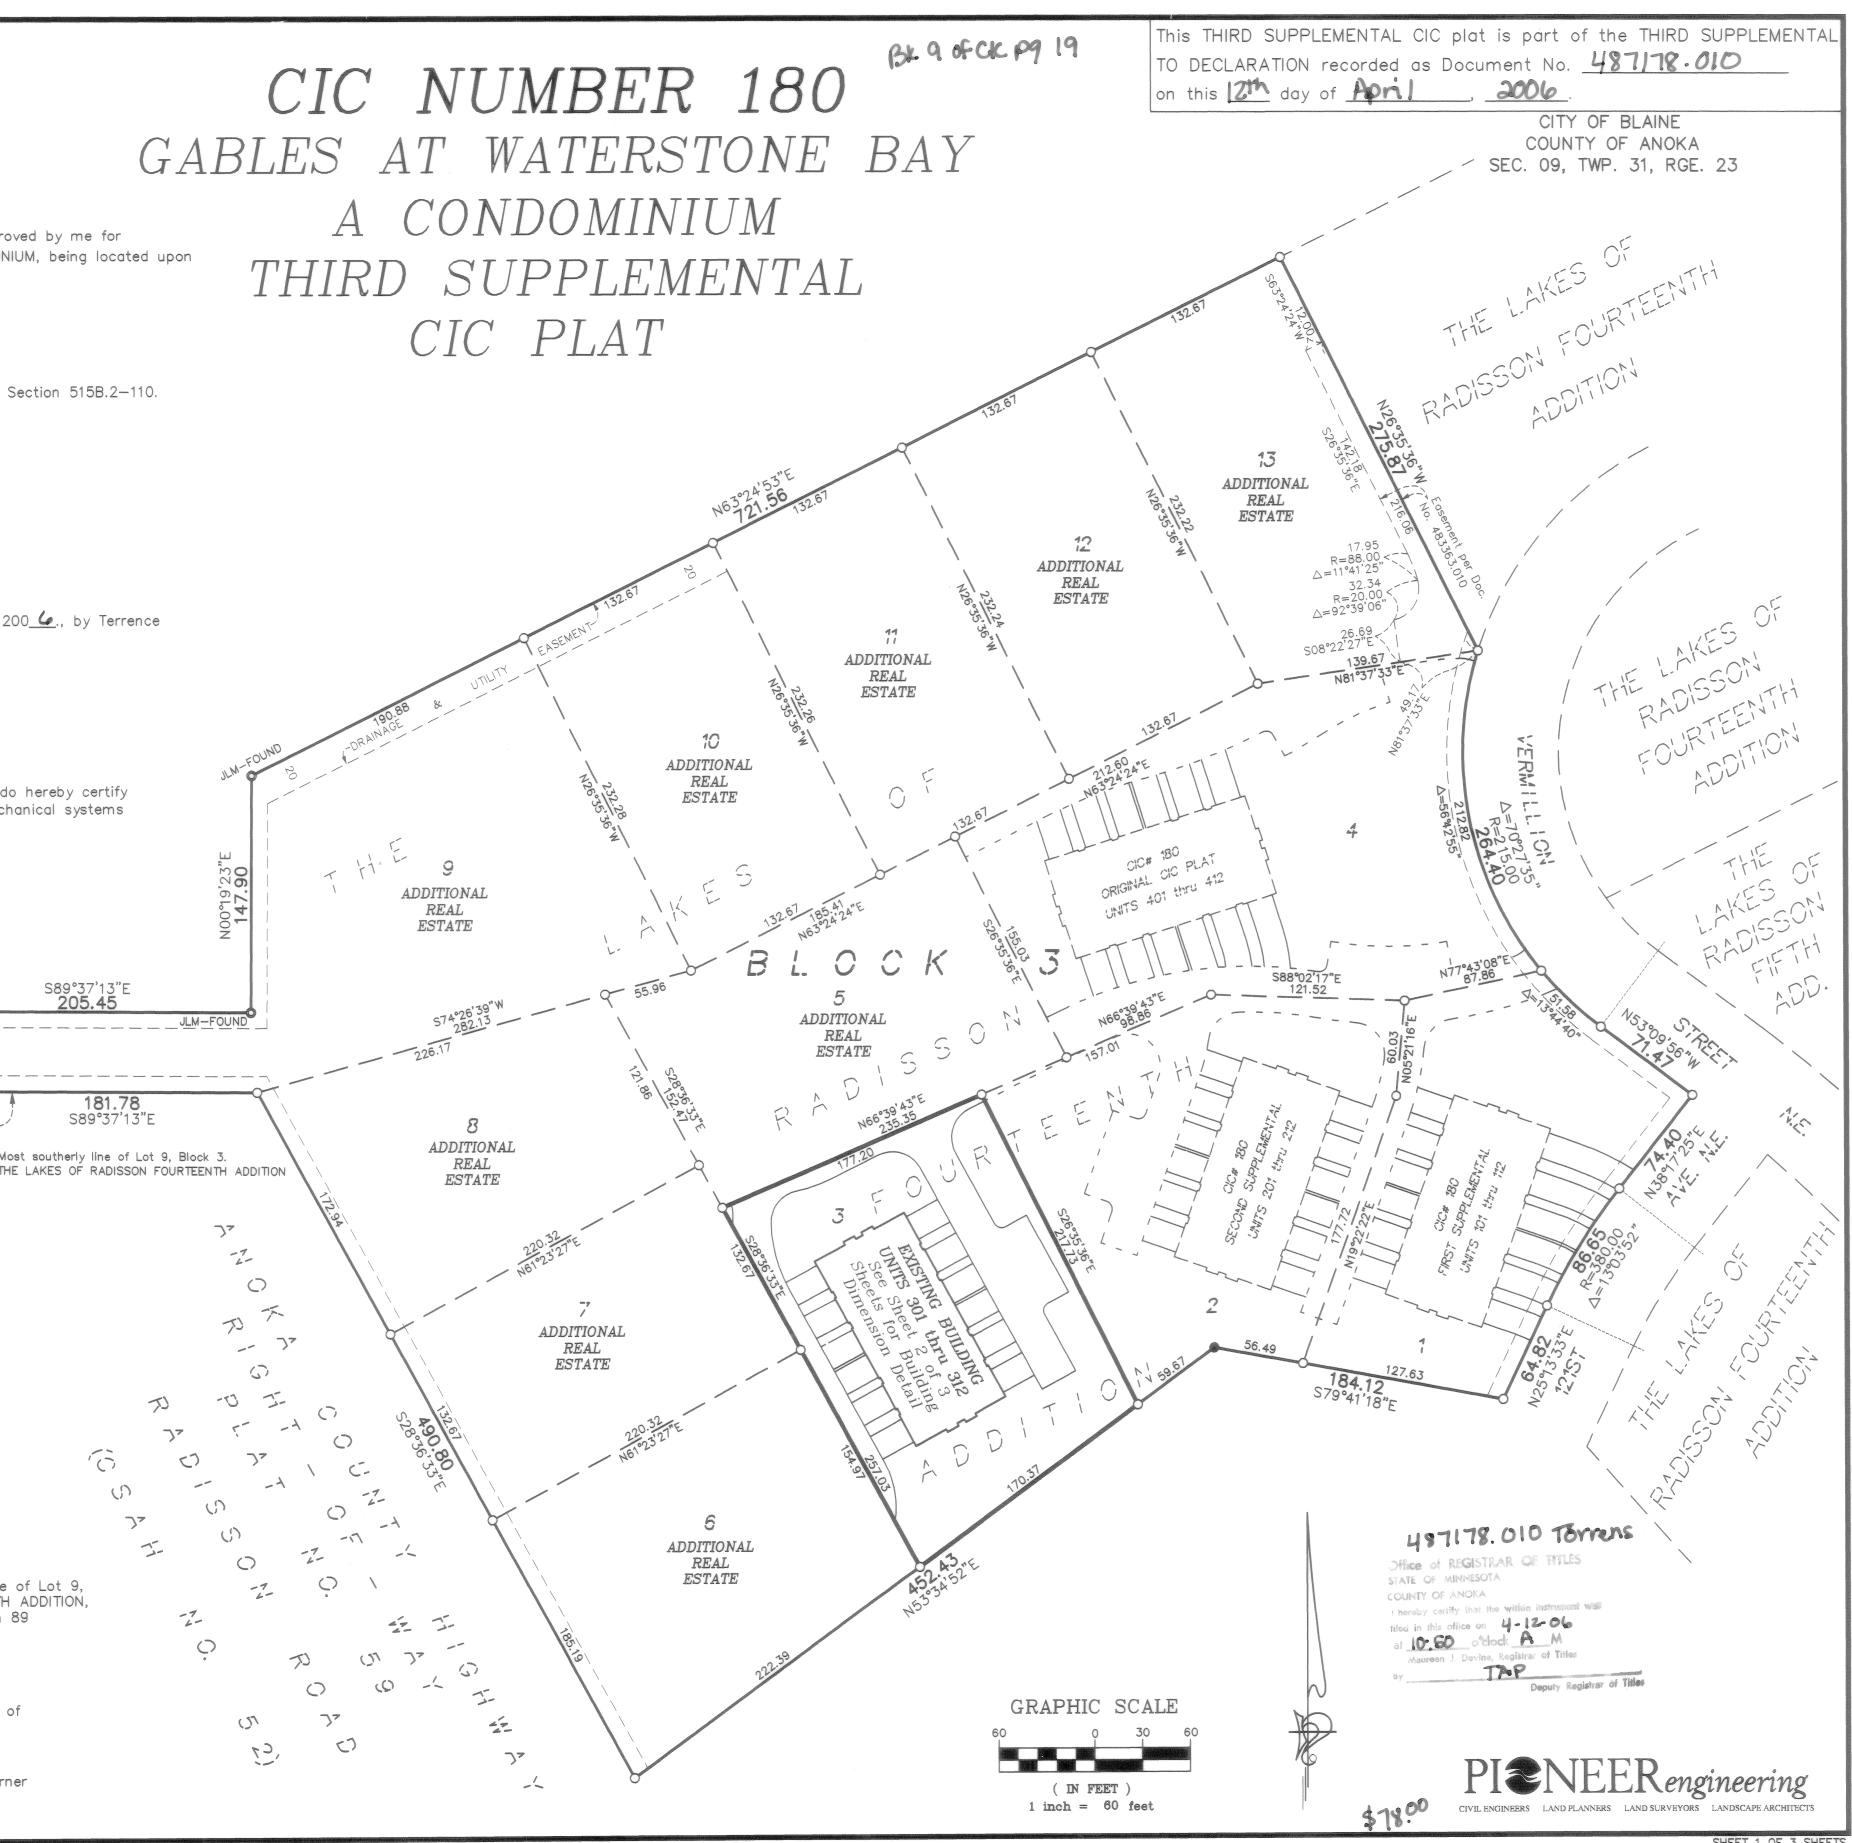

OFFICIAL PLAT SITE PLAN I, Terrence E. Rothenbacher, hereby certify that the work was undertaken by or reviewed and approved by me for this THIRD SUPPLEMENTAL CIC Plat of CIC Number 180, GABLES AT WATERSTONE BAY, A CONDOMINIUM, being located upon Lot 3, Block 3, THE LAKES OF RADISSON FOURTEENTH ADDITION, Anoka County, Minnesota, and the additional real estate is located upon the following described property designated as: Lots 5 through 13, inclusive, Block 3; THE LAKES OF RADISSON FOURTEENTH ADDITION, Anoka County, Minnesota, and that this CIC plat fully and accurately depicts all information required by Minnesota Statutes, Section 515B.2-110. Dated this <u>21<sup>st</sup></u>day of <u>Marh</u>, 200<u>6</u>. Terrence E. Rothenbacher, Land Surveyor Minnesota License No. 20595 STATE OF MINNESOTA COUNTY OF ANOKA The foregoing certificate was acknowledged before me this \_\_\_\_\_\_ day of \_\_\_\_\_\_ Manh\_\_\_\_\_, 200\_6., by Terrence E. Rothenbacher, a Licensed Professional Land Surveyor. CHRISTOPHER E SHARP NOTARY PUBLIC MY COMM. EXP. 01/31/2010 noka County, Minnesota Notary Public MY COMM. EXP. 01/31/2010 My Commission Expires January 31, 2010 I, CHEESTOPHER J HUNTLEY pursuant to Minnesota Statutes, Section 515B.2—101(c), do hereby certify that the units and the structural components of the structures containing the units and the mechanical systems serving more than one unit are substantially completed. Dated this 21st day of March, 2004. Licensed Professional Engine 44246 Minnesota License No. STATE OF MINNESOTA COUNTY OF ANOKA The foregoing certificate was acknowledged before me this <u>21<sup>s+</sup></u> day of <u>March</u>, 200<u>6</u>, by **CHRESTOPHER. 5 HUNTLEY**, a Licensed Professional Engineer. CHRISTOPHER E SHARP NOTARY PUBLIC MY COMM. EXP. 01/31/2010 Notary Public, Anoka County, Minnesota 0 My Commission Expires January 31, 2010 Checked and approved this 28<sup>TH</sup> day of MARCH \_\_\_\_\_, 200<u>6</u>\_ Anoka County Surveyor HEREBY CERTIFY THAT THE CURRENT AND ELINQUENT TAXES ON THE LANDS DESCRIBED ENTERED CAPULA, 2006 AAUREEN J DEVINE ROPERTY TAX ADMINISTRATOR S. Culun DEPUTY PROPERTY TAX ADMINISTRATOR Denotes Found Judicial Landmark Denotes found iron monument O Denotes 1/2 inch by 14 inch iron monument set and marked with license number 20595. Bearings are based on the most southerly line of Lot 9, Block 3, THE LAKES OF RADISSON FOURTEENTH ADDITION, DRAINAGE AND UTILITY which is assumed to have a bearing of South 89 degrees 37 minutes 13 seconds East. EASEMENTS ARE SHOWN THUS: (NOT TO SCALE) BENCH MARKS Cast Iron Monument at the Southeast Corner of Section 9, Township 31, Ranae 23. Elevation= 904.86 (NGVD 1929) Cast Iron Monument at the North Quarter Corner being 10 feet in width and adjoining of Section 9, Township 31, Range 23. right-of-way lines unless otherwise Elevation= 903.09 (NGVD 1929) shown on this plat.

|                                                                                                    | OFFICIAL | PLAT |                                                                                                                                          |
|----------------------------------------------------------------------------------------------------|----------|------|------------------------------------------------------------------------------------------------------------------------------------------|
| SITE PLAN<br>(AS-BUILT)                                                                            |          |      | GA                                                                                                                                       |
|                                                                                                    |          |      |                                                                                                                                          |
|                                                                                                    |          |      |                                                                                                                                          |
|                                                                                                    |          |      |                                                                                                                                          |
|                                                                                                    |          |      | COM!                                                                                                                                     |
|                                                                                                    |          |      | COM                                                                                                                                      |
|                                                                                                    |          |      |                                                                                                                                          |
|                                                                                                    |          |      |                                                                                                                                          |
|                                                                                                    |          |      |                                                                                                                                          |
|                                                                                                    |          |      |                                                                                                                                          |
| DRAINAGE AND UTILITY<br>EASEMENTS ARE SHOWN THUS:<br>(NOT TO SCALE)                                |          |      | O Denotes 1/2 inch by 14 in set and marked with licens                                                                                   |
| being 10 feet in width and adjoining<br>right-of-way lines unless otherwise<br>shown on this plat. |          |      | L.C.E. = Limited Common<br>Bearings are based on the<br>Block 3, THE LAKES OF R/<br>which is assumed to have<br>degrees 37 minutes 13 se |

| 21 | C | P9 | 9 |
|----|---|----|---|
|    |   |    |   |

C.R. DOC. NO.

CITY OF BLAINE COUNTY OF ANOKA SEC. 09, TWP. 31, RGE. 23