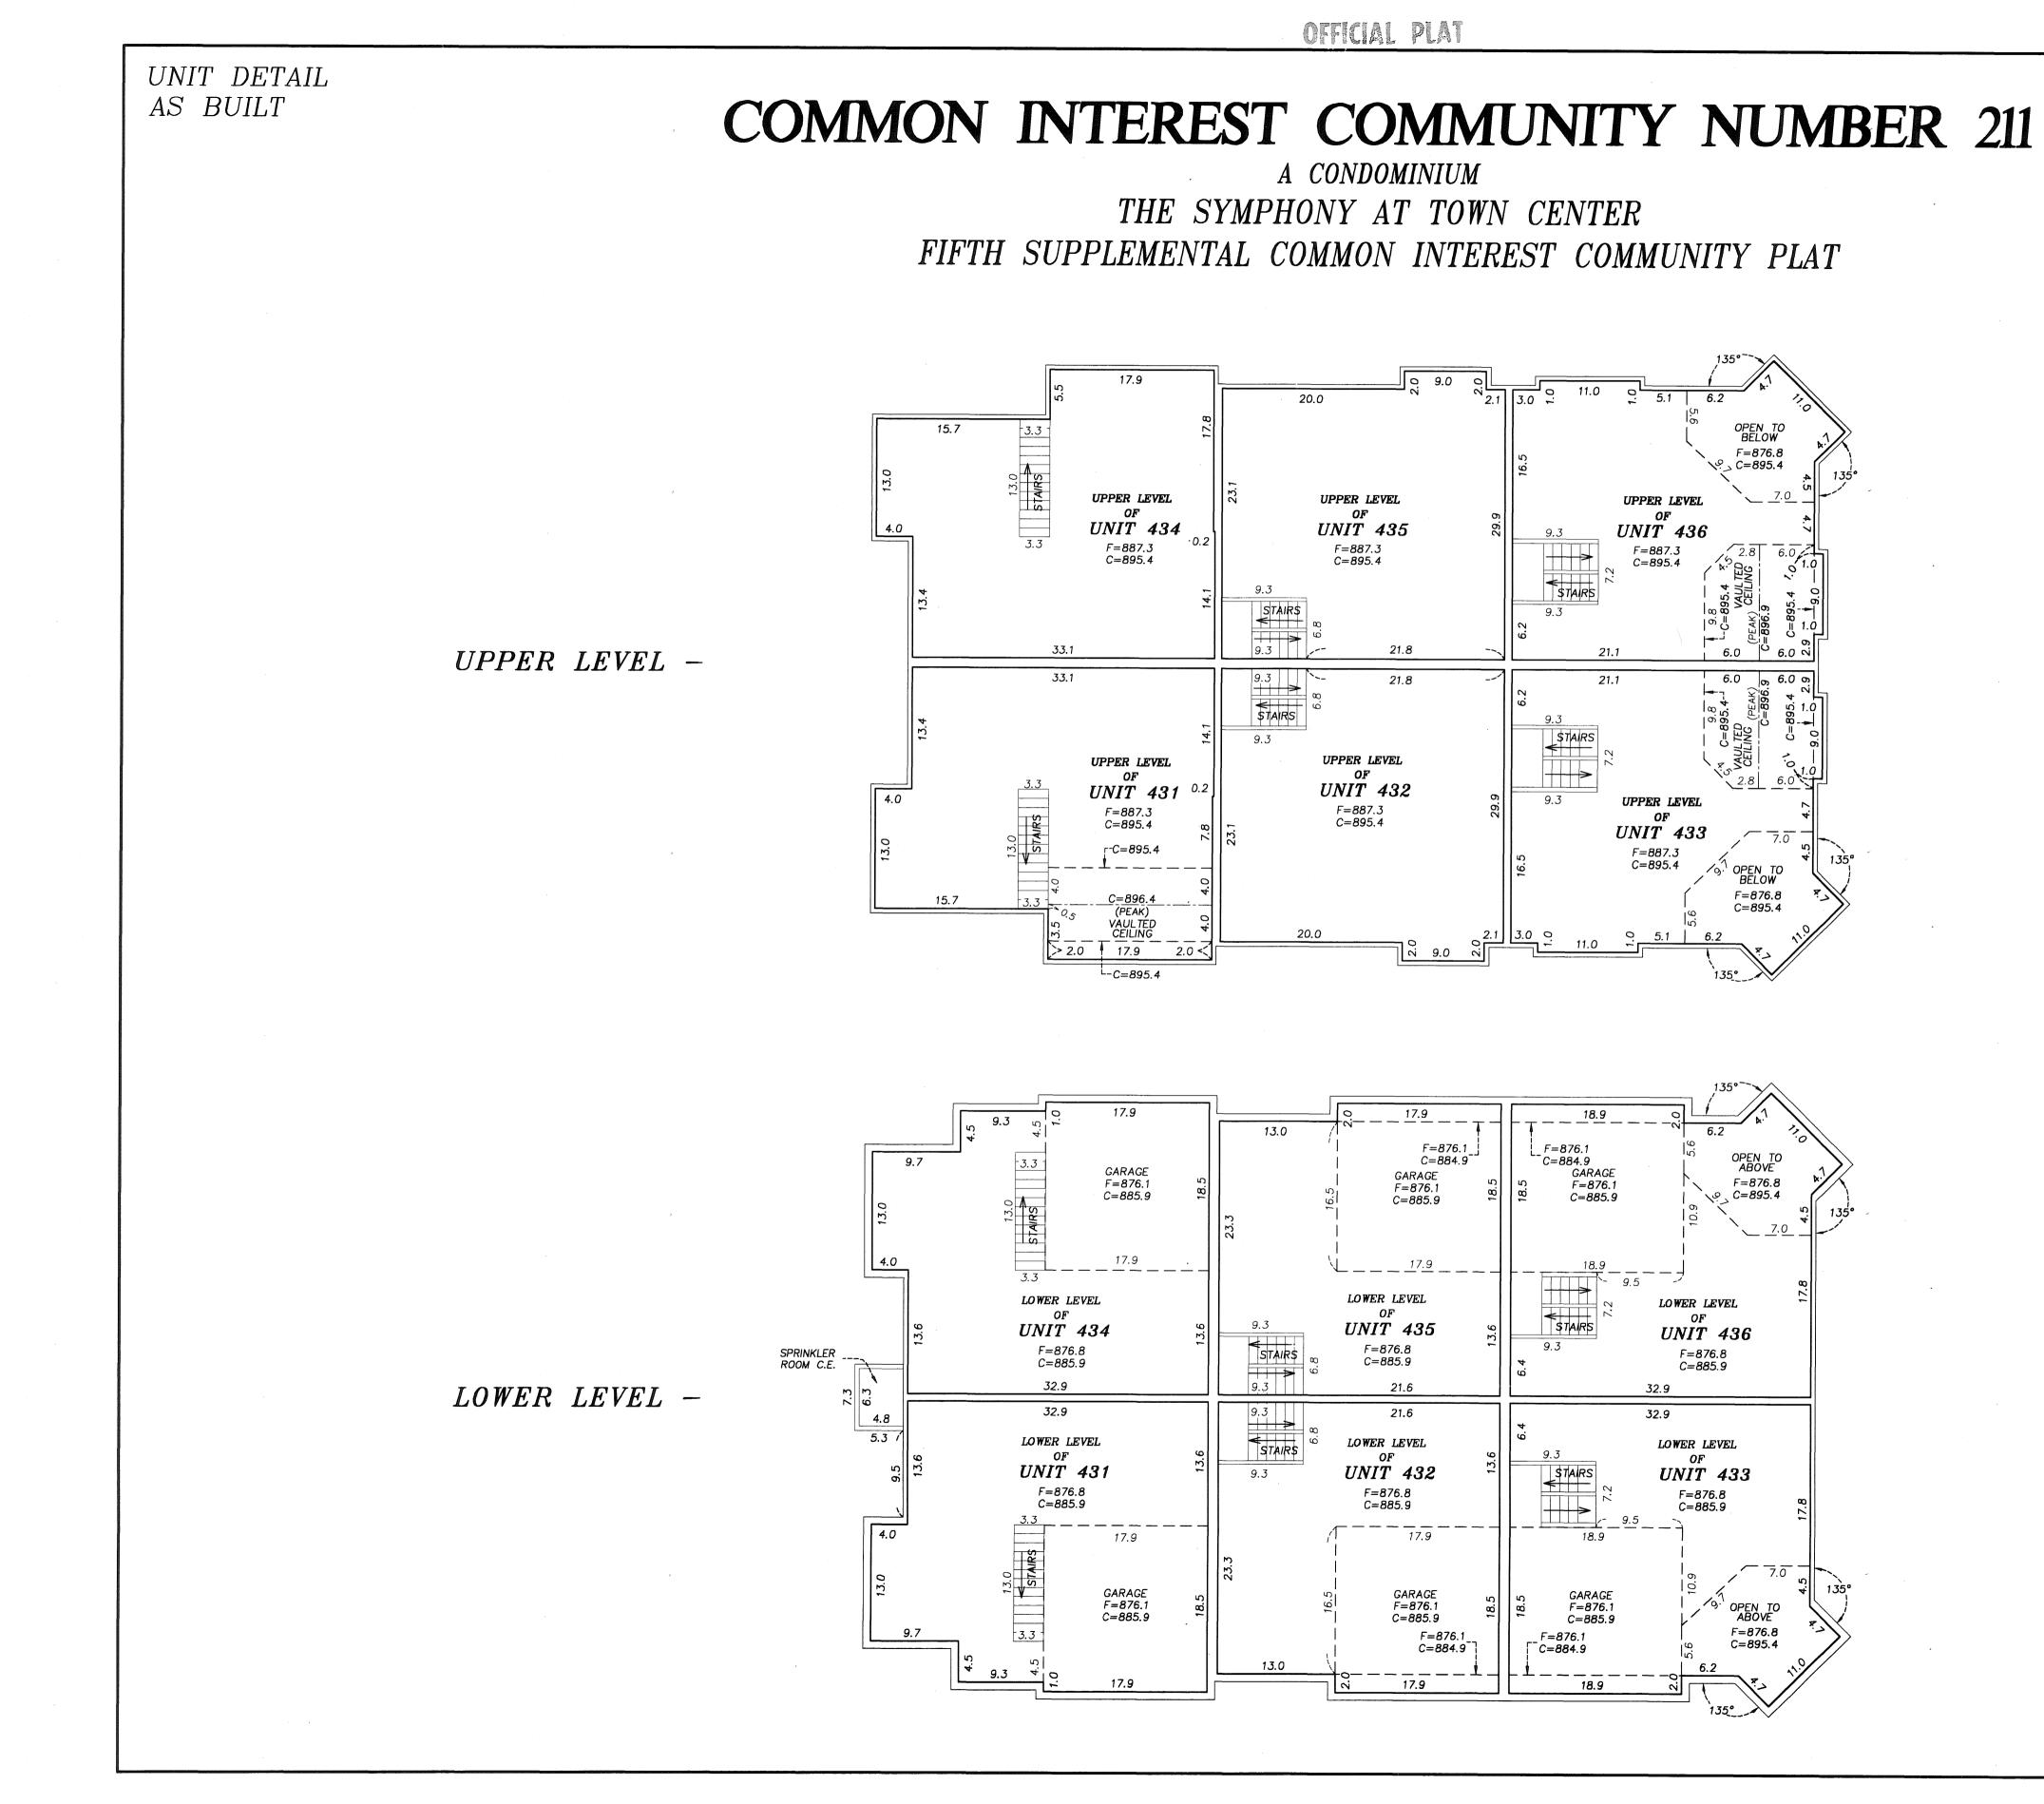

# SHEET 2 OF 3 SHEETS

SCALE: 1 INCH = 10 FEET SCALE IN FEET

C.E. - DENOTES COMMON ELEMENT

C - DENOTES CEILING ELEVATION

F - DENOTES FLOOR ELEVATION

DENOTES DIRECTION TO HIGHEST ELEVATION OF STAIRS

INTERIOR DIMENSIONS SHOWN ARE MEASURED TO THE THE UNFINISHED SURFACE OF THE WALLS, FLOORS AND CEILINGS.

ELEVATIONS ARE REFERENCED TO A BENCH MARK AS NOTED ON SHEET 2 OF 3 SHEETS AND ARE SHOWN IN FEET AND TENTHS OF A FOOT.