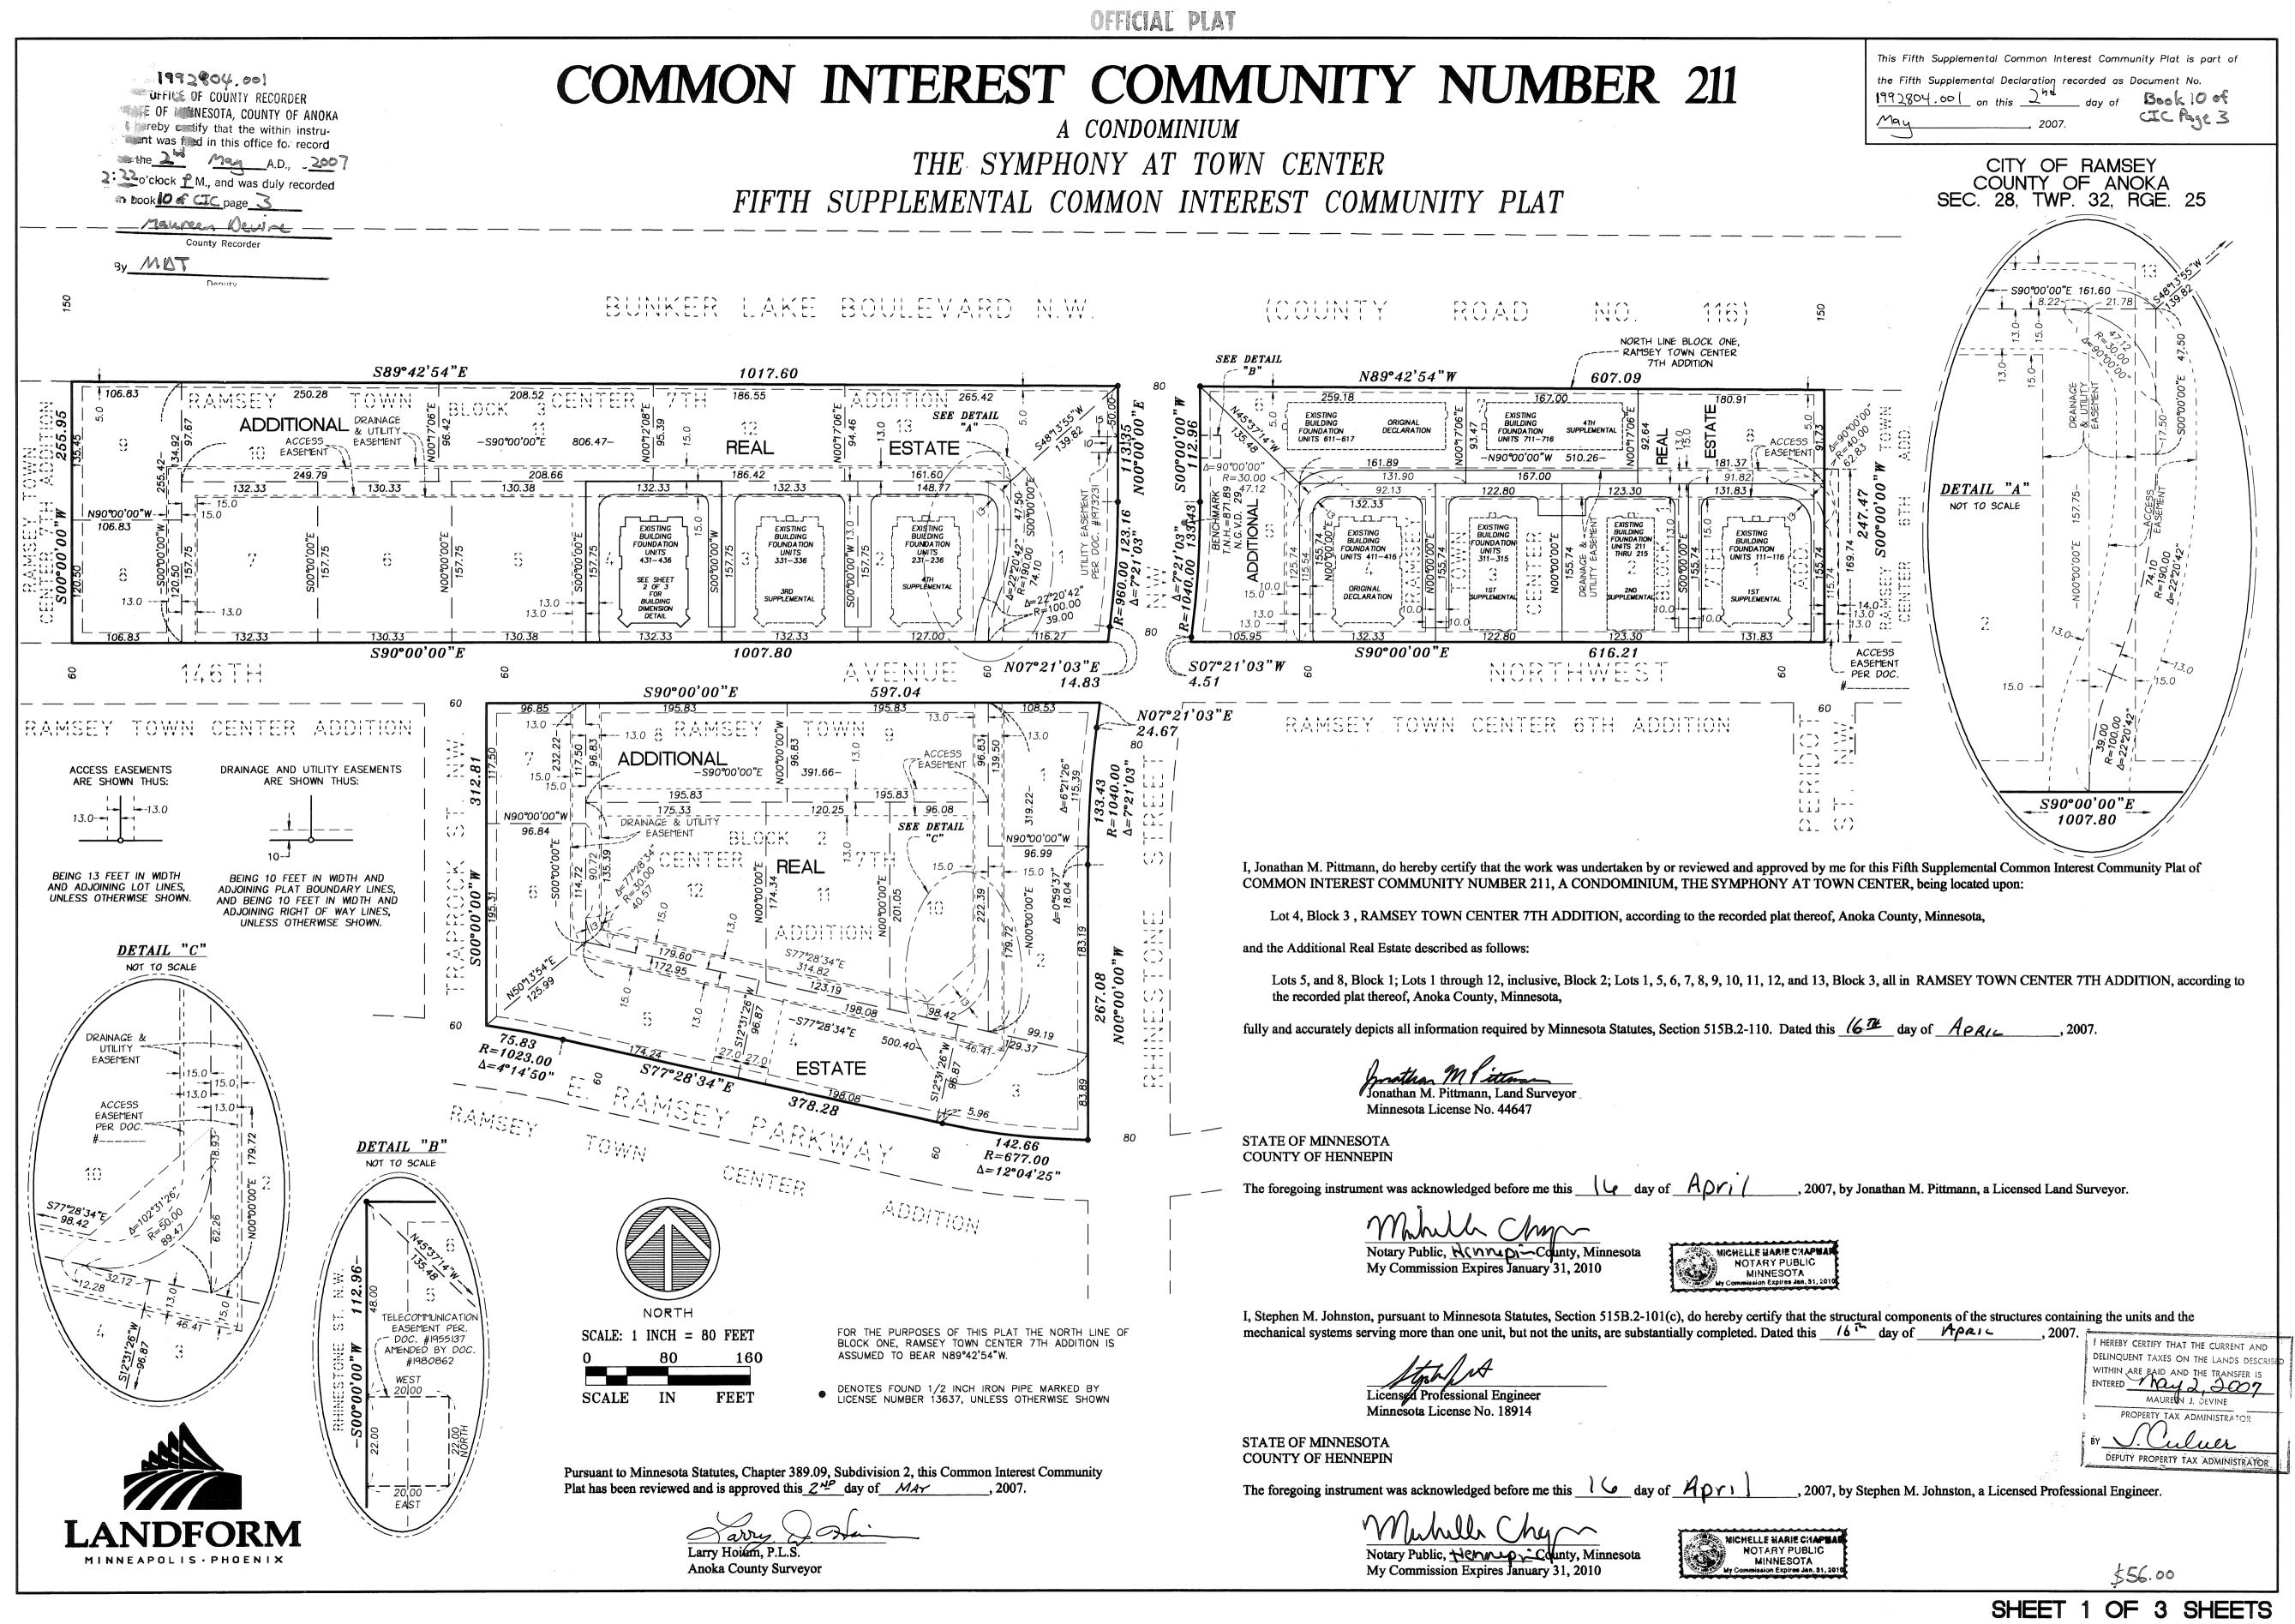

SITE PLAN AND BUILDING DIMENSION DETAIL 0.3 33 32. (\*) ,00, 290°00 ᠂ᠭᢅᢧ NORTH SCALE: 1 INCH = 10 FEET NOTE: ALL DRIVEWAYS, PATIOS, AND SIDE 10 MUST BE BUILT. C.E. - DENOTES COMMON ELEMENT SCALE IN FEET L.C.E. - DENOTES LIMITED COMMON EL