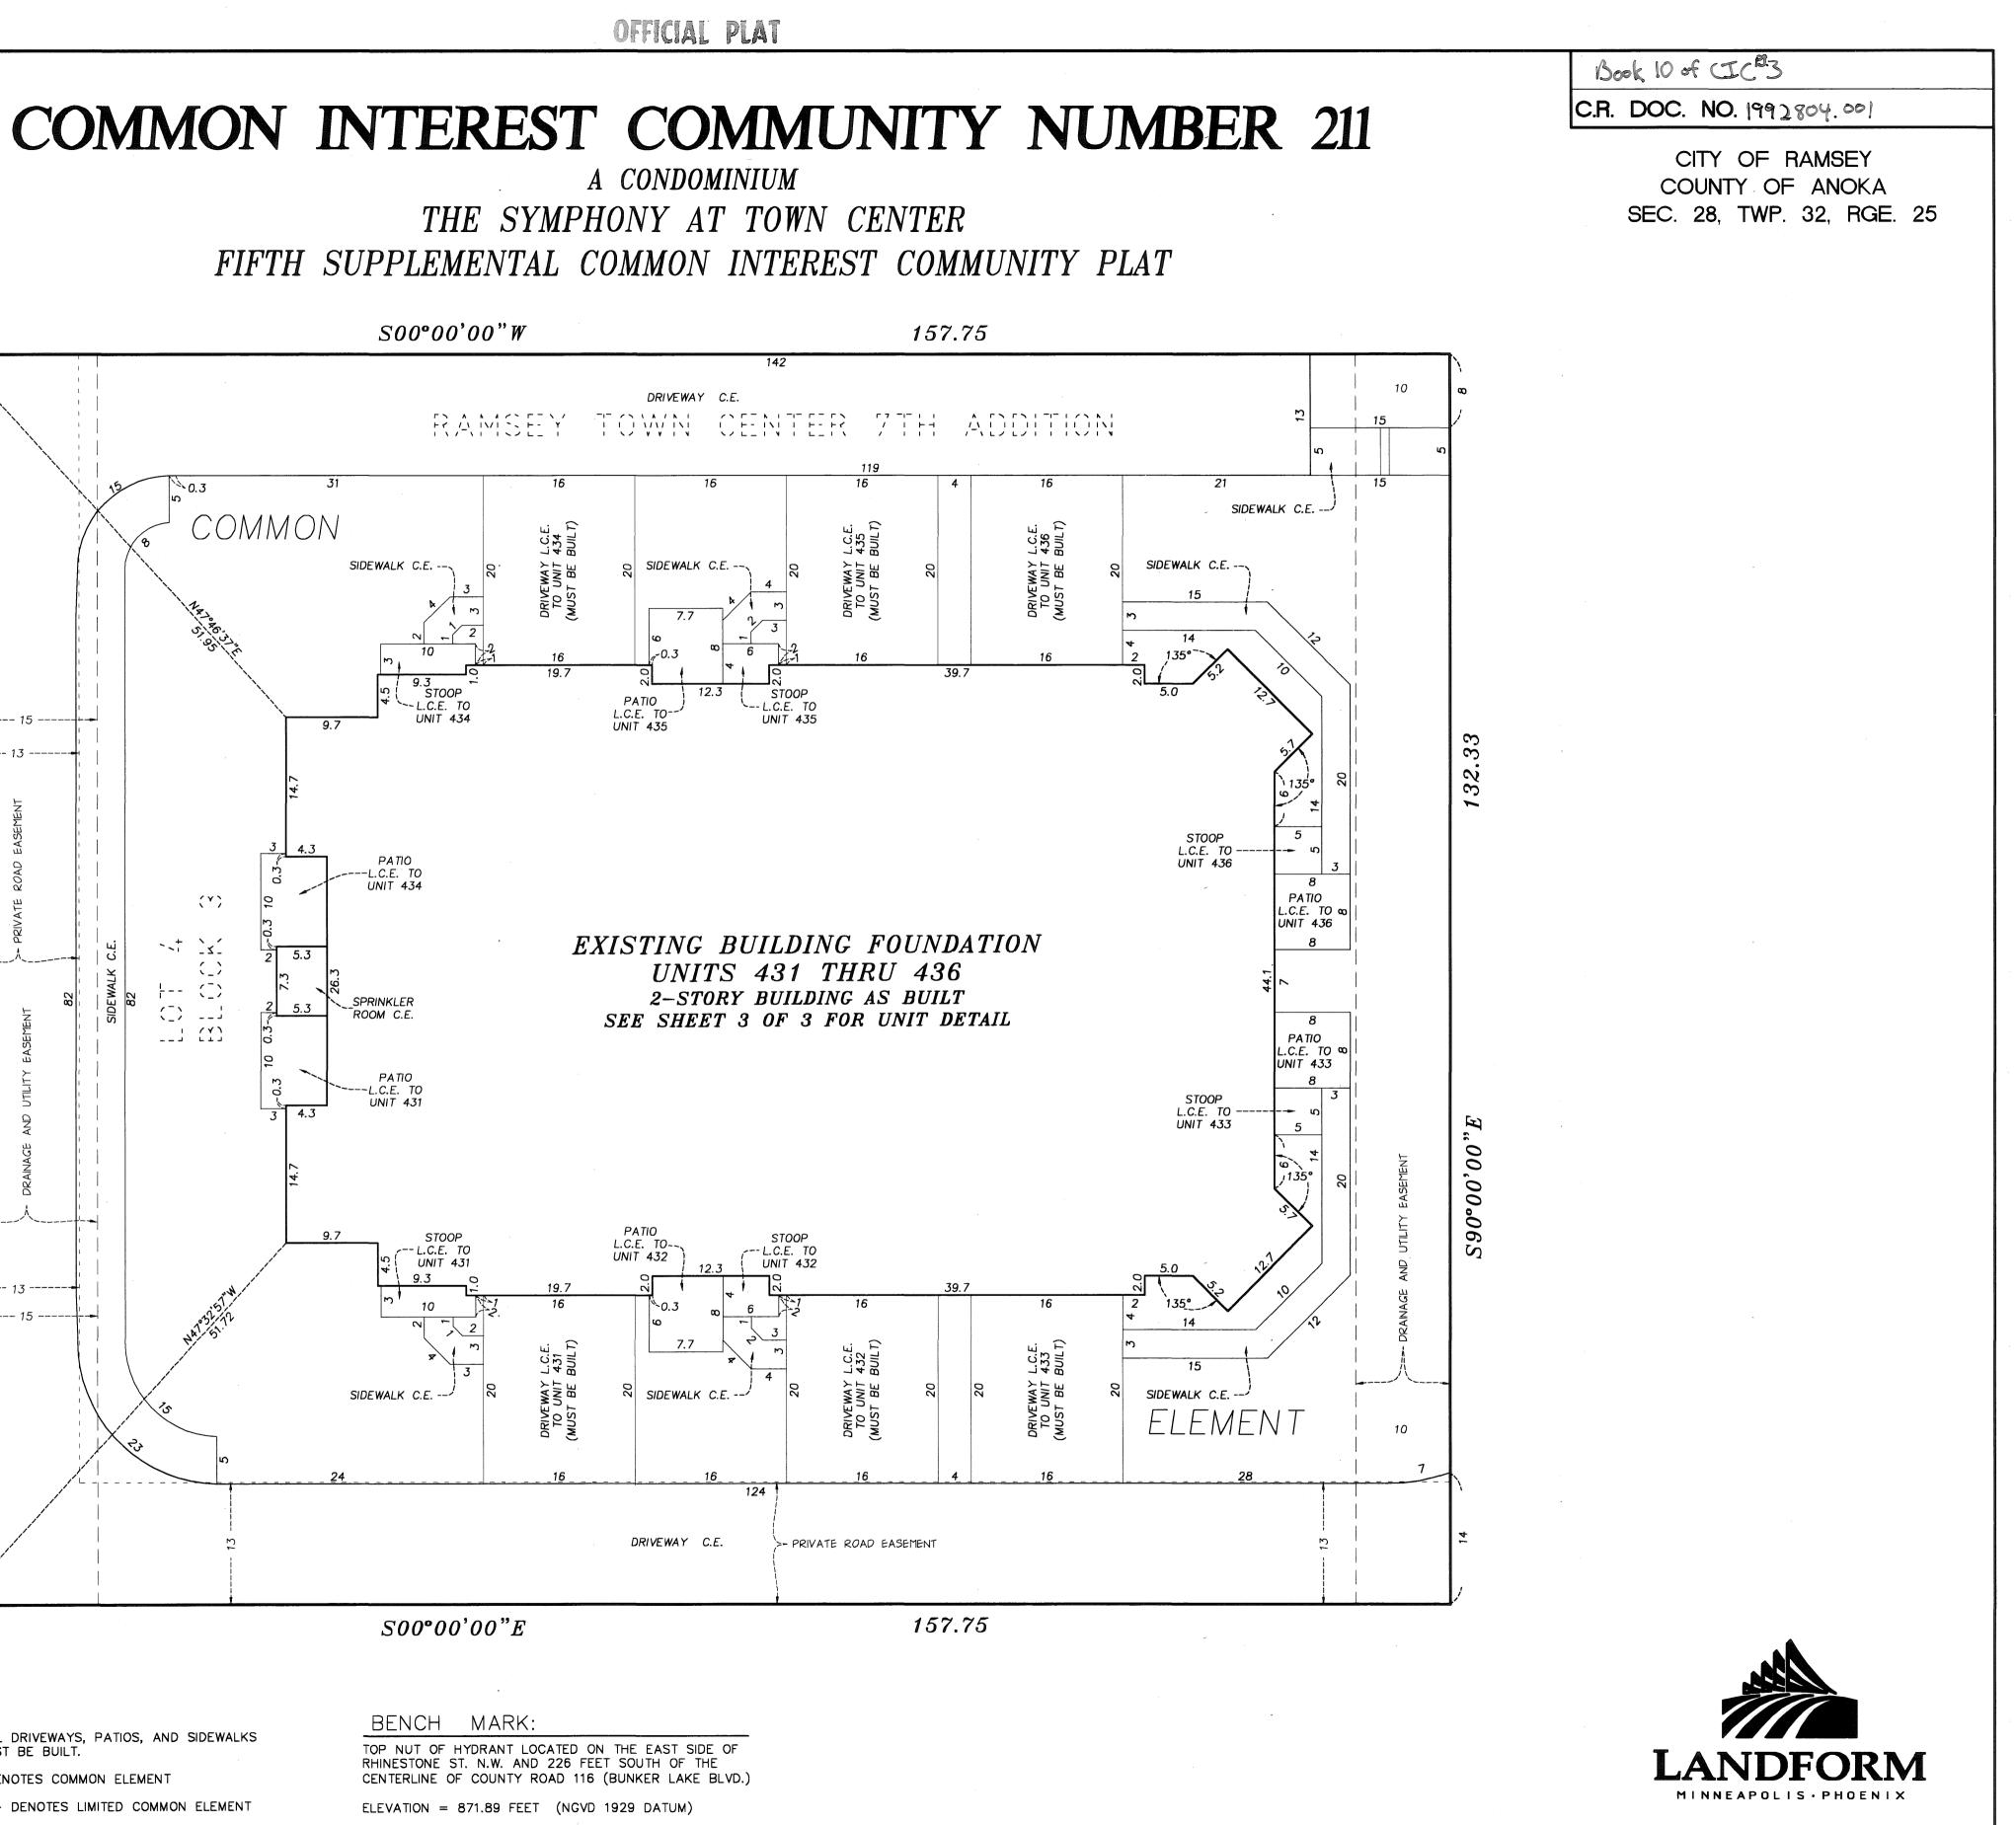

SITE PLAN AND BUILDING DIMENSION DETAIL 0.3 33 32. (\*) ,00, 290°00 ᠂ᠭᢅᢧ NORTH SCALE: 1 INCH = 10 FEET NOTE: ALL DRIVEWAYS, PATIOS, AND SIDE 10 MUST BE BUILT. C.E. - DENOTES COMMON ELEMENT SCALE IN FEET L.C.E. - DENOTES LIMITED COMMON EL

THE SYMPHONY AT TOWN CENTER

| DEWALKS | BENCH MARK:                                                                                                                                          |
|---------|------------------------------------------------------------------------------------------------------------------------------------------------------|
|         | TOP NUT OF HYDRANT LOCATED ON THE EAST SIDE OF<br>RHINESTONE ST. N.W. AND 226 FEET SOUTH OF THE<br>CENTERLINE OF COUNTY ROAD 116 (BUNKER LAKE BLVD.) |
| LEMENT  | ELEVATION = 871.89 FEET (NGVD 1929 DATUM)                                                                                                            |

# SHEET 2 OF 3 SHEETS

SCALE: 1 INCH = 10 FEET SCALE IN FEET

C.E. - DENOTES COMMON ELEMENT

C - DENOTES CEILING ELEVATION

F - DENOTES FLOOR ELEVATION

DENOTES DIRECTION TO HIGHEST ELEVATION OF STAIRS

INTERIOR DIMENSIONS SHOWN ARE MEASURED TO THE THE UNFINISHED SURFACE OF THE WALLS, FLOORS AND CEILINGS.