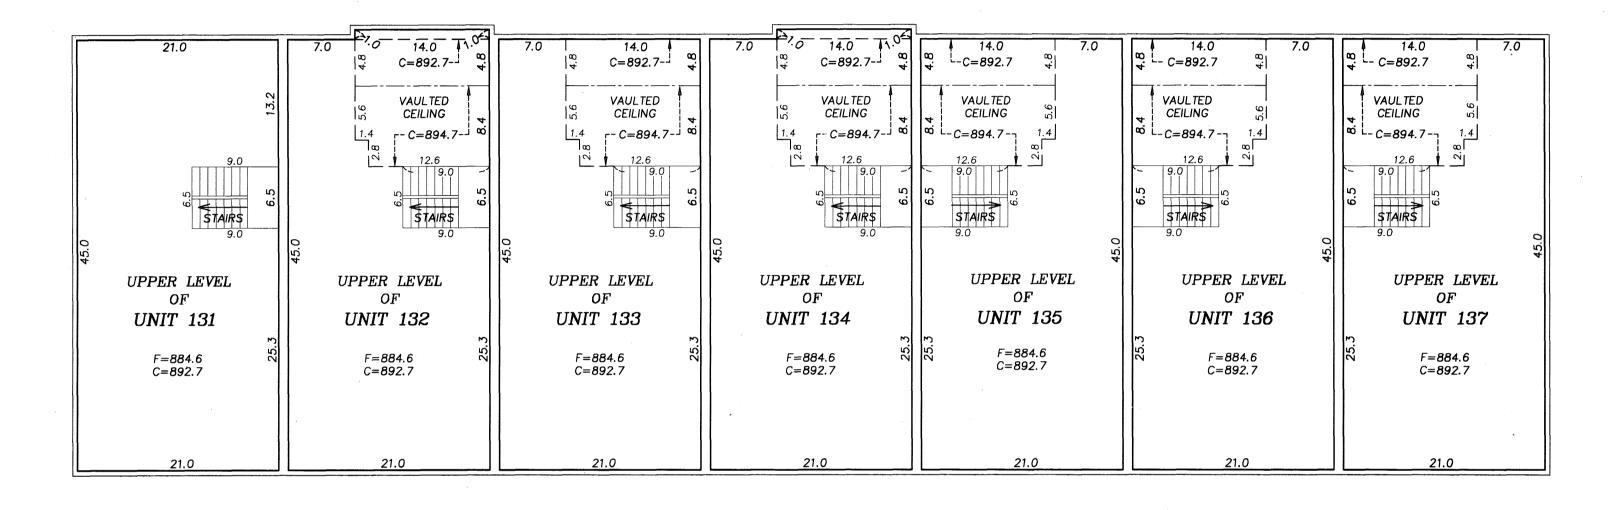

#### UPPER LEVEL -

INTERIOR DIMENSIONS SHOWN ARE MEASURED TO THE THE UNFINISHED SURFACE OF THE WALLS, FLOORS AND CEILINGS.

ELEVATIONS ARE REFERENCED TO A BENCH MARK AS NOTED ON SHEET 2 OF 3 SHEETS AND ARE SHOWN IN FEET AND TENTHS OF A FOOT.