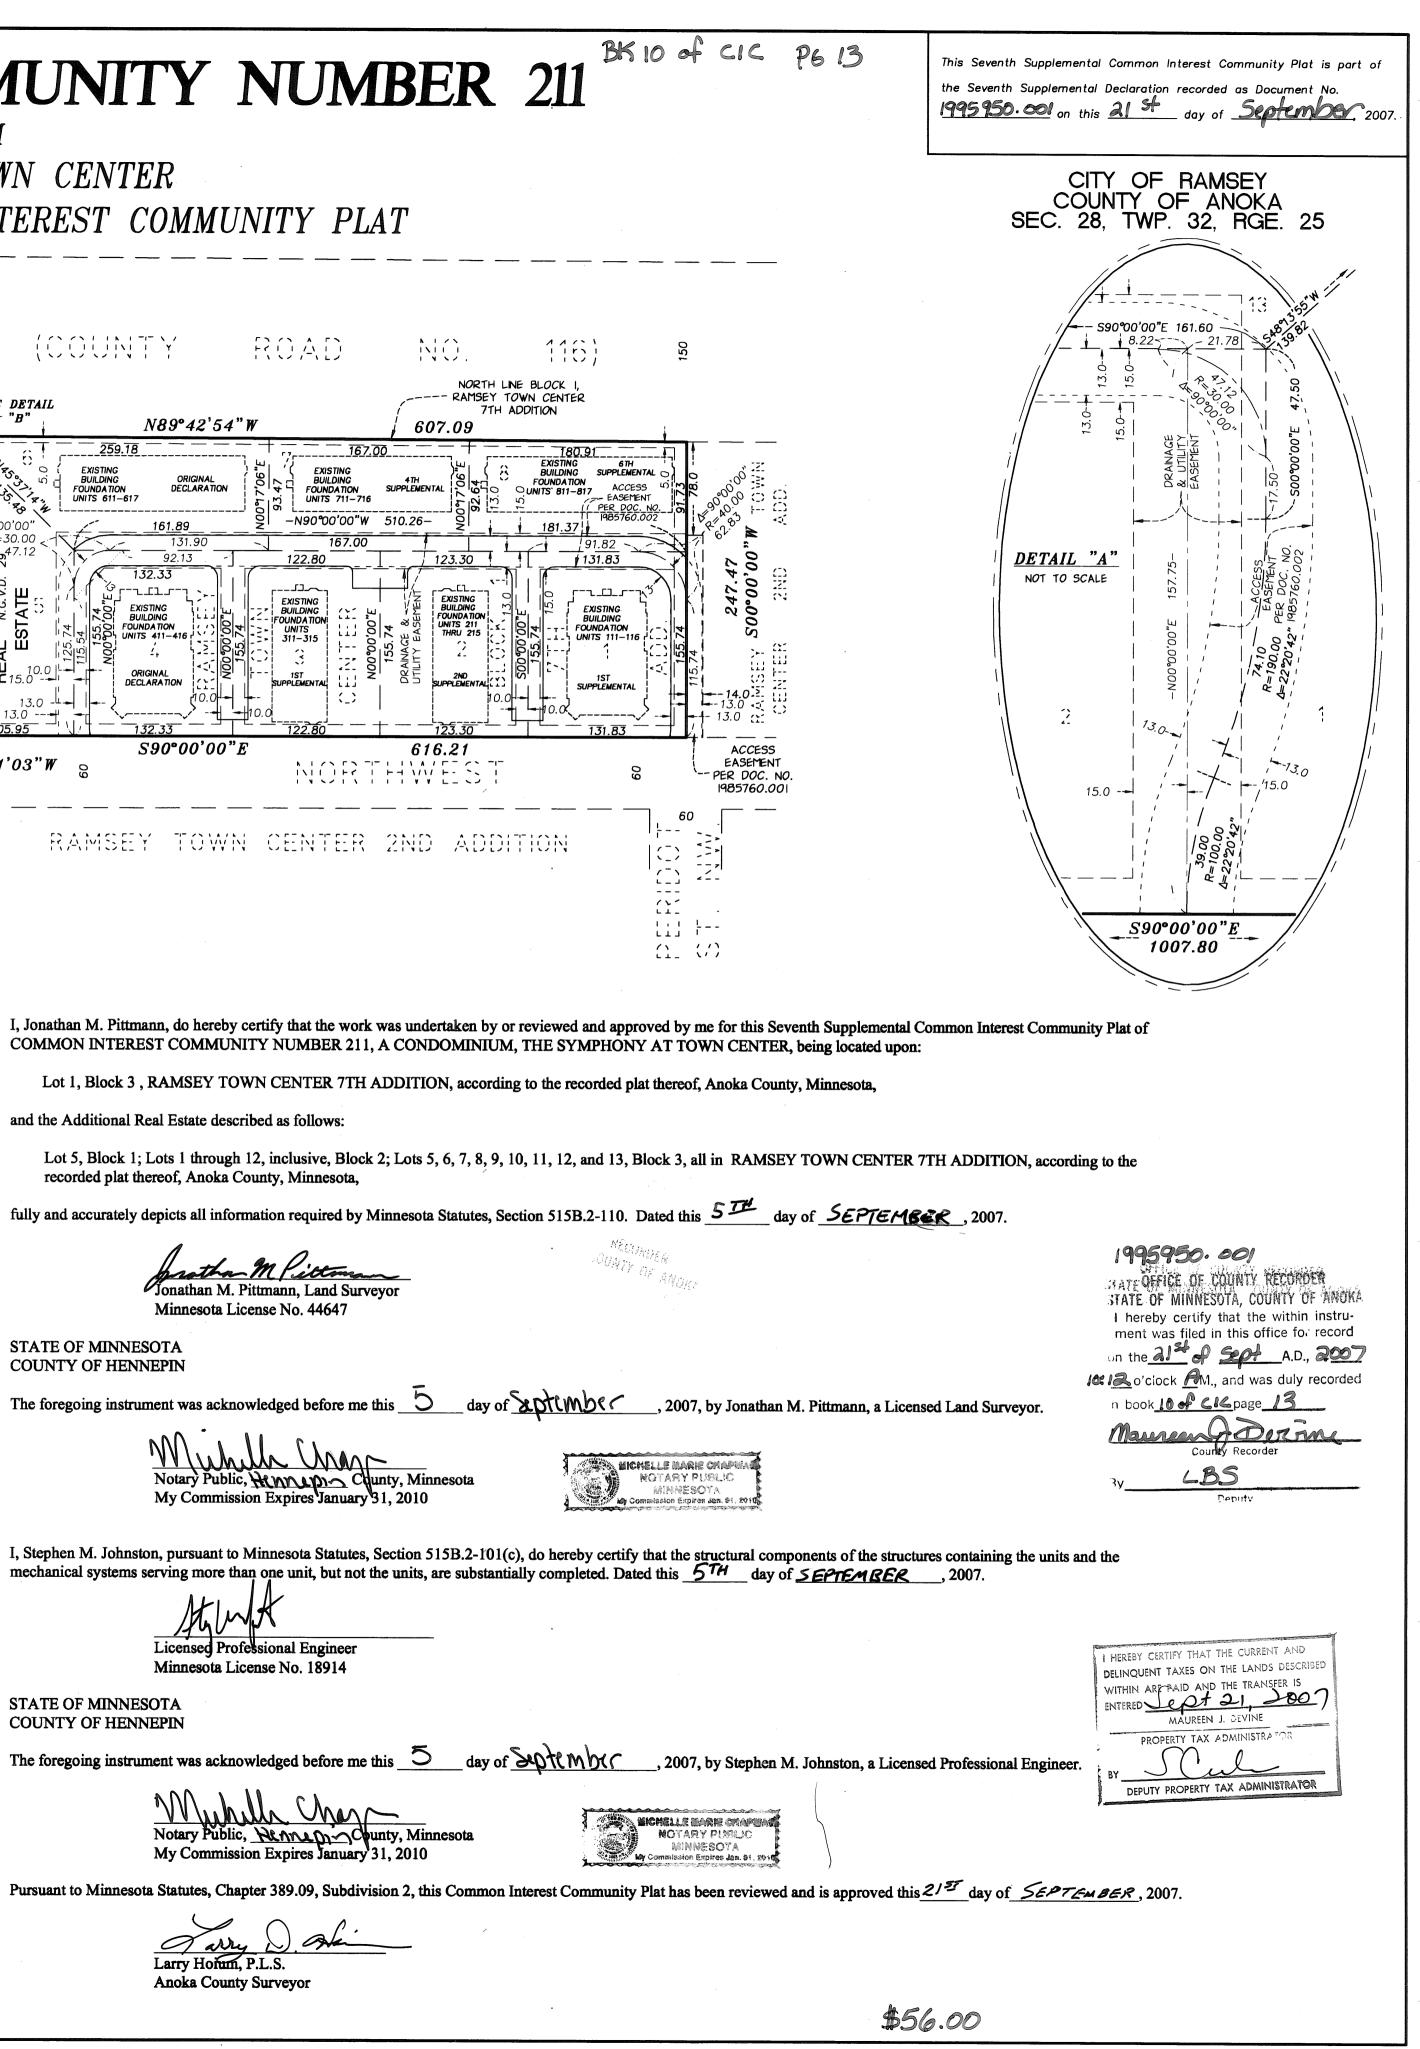

NORTH LINE BLOCK I

RAMSEY TOWN CENTER 7TH ADDITION 607.09

616.21

RAMSEY TOWN CENTER 2ND ADDITION

Lot 1, Block 3, RAMSEY TOWN CENTER 7TH ADDITION, according to the recorded plat thereof, Anoka County, Minnesota,

and the Additional Real Estate described as follows:

recorded plat thereof, Anoka County, Minnesota,

fully and accurately depicts all information required by Minnesota Statutes, Section 515B.2-110. Dated this \_\_\_\_\_ day of \_\_\_\_\_\_ day of \_\_\_\_\_\_\_, 2007.

Jonathan M. Pittmann, Land Surveyor Minnesota License No. 44647

STATE OF MINNESOTA COUNTY OF HENNEPIN

Notary Public, Hunger County, Minnesota My Commission Expires January 31, 2010

I, Stephen M. Johnston, pursuant to Minnesota Statutes, Section 515B.2-101(c), do hereby certify that the structural components of the structures containing the units and the mechanical systems serving more than one unit, but not the units, are substantially completed. Dated this <u>5TH</u> day of <u>SEPTEMBER</u>, 2007.

nal Engineer Minnesota License No. 18914

STATE OF MINNESOTA COUNTY OF HENNEPIN

Notary Public, <u>Remap</u> County, Minnesota My Commission Expires January 31, 2010

Anoka County Surveyor

FOR THE PURPOSES OF THIS PLAT THE NORTH LINE OF BLOCK 1, RAMSEY TOWN CENTER 7TH ADDITION IS ASSUMED TO BEAR N89°42'54"W.