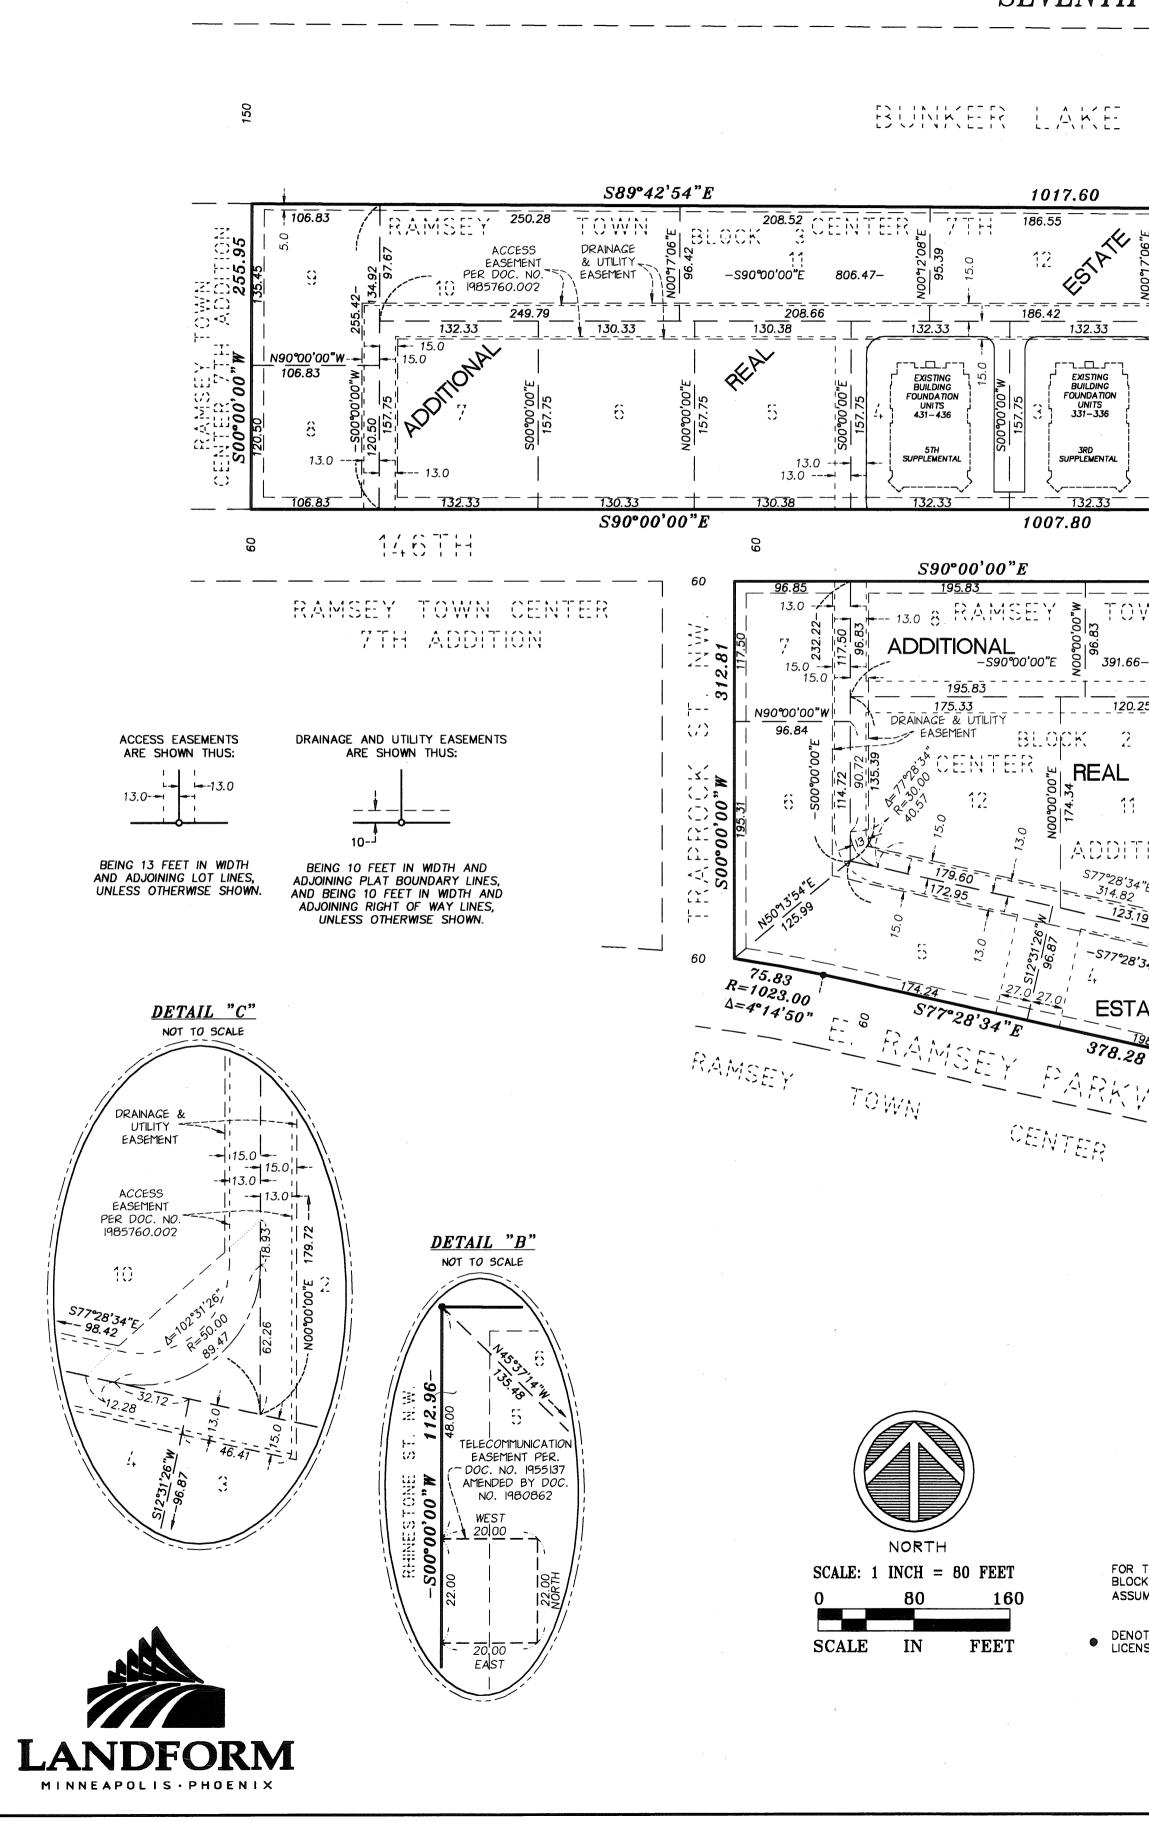

NORTH LINE BLOCK I

RAMSEY TOWN CENTER 7TH ADDITION 607.09

616.21

RAMSEY TOWN CENTER 2ND ADDITION

Lot 1, Block 3, RAMSEY TOWN CENTER 7TH ADDITION, according to the recorded plat thereof, Anoka County, Minnesota,