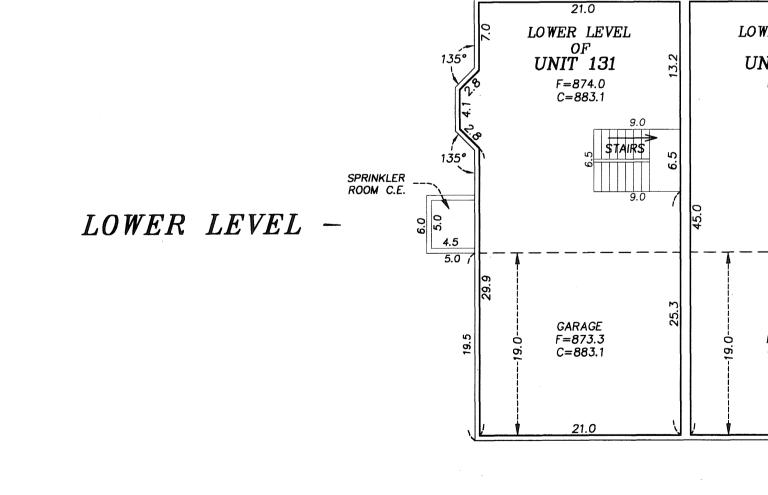

#### UPPER LEVEL -

## COMMON INTEREST COMMUNITY NUMBER 211

A CONDOMINIUM THE SYMPHONY AT TOWN CENTER SEVENTH SUPPLEMENTAL COMMON INTEREST COMMUNITY PLAT

21.0 21.0 21.0 21.0 21.0 21.0 LOWER LEVEL LOWER LEVEL LOWER LEVEL LOWER LEVEL LOWER LEVEL LOWER LEVEL UNIT 132 UNIT 133 OF UNIT 134 OFOFOFUNIT 135 UNIT 136 UNIT 137 F=874.0 C=883.1 F=874.0 C=883.1 -2) F=874.0 F=**874**.0 F=874.0 F=**874**.0 C=883.1 C=883.1 C=883.1 C=883.1 9.0 9.0 STAIRS STAIRS STAIRS STAIRS STAIRS STAIRS 9.0 GARAGE GARAGE GARAGE GARAGE GARAGE GARAGE F=873.3 F=873.3 F=873.3 F=873.3 F=873.3 F=873.3 C=883.1 C=883.1 C=883.1 C=883.1 C=883.1 C=883.1

#### 3K 10 of CIC 7613

135°

135°

C.R. DOC. NO. 1995950.001

CITY OF RAMSEY COUNTY OF ANOKA SEC. 28, TWP. 32, RGE. 25

NORTH

| SCAL | 2: 1 | INCH =              | 10 FEET                  |
|------|------|---------------------|--------------------------|
| 0    |      | 10                  | 20                       |
| SCAI | E    | IN                  | FEET                     |
| C.E. | _    | DENOTES             | COMMON ELEMENT           |
| С    | _    | DENOTES             | CEILING ELEVATION        |
| F    | _    | DENOTES             | FLOOR ELEVATION          |
| >    | -    | DENOTES<br>HIGHER E | DIRECTION TO<br>LEVATION |

INTERIOR DIMENSIONS SHOWN ARE MEASURED TO THE THE UNFINISHED SURFACE OF THE WALLS, FLOORS AND CEILINGS.

ELEVATIONS ARE REFERENCED TO A BENCH MARK AS NOTED ON SHEET 2 OF 3 SHEETS AND ARE SHOWN IN FEET AND TENTHS OF A FOOT.