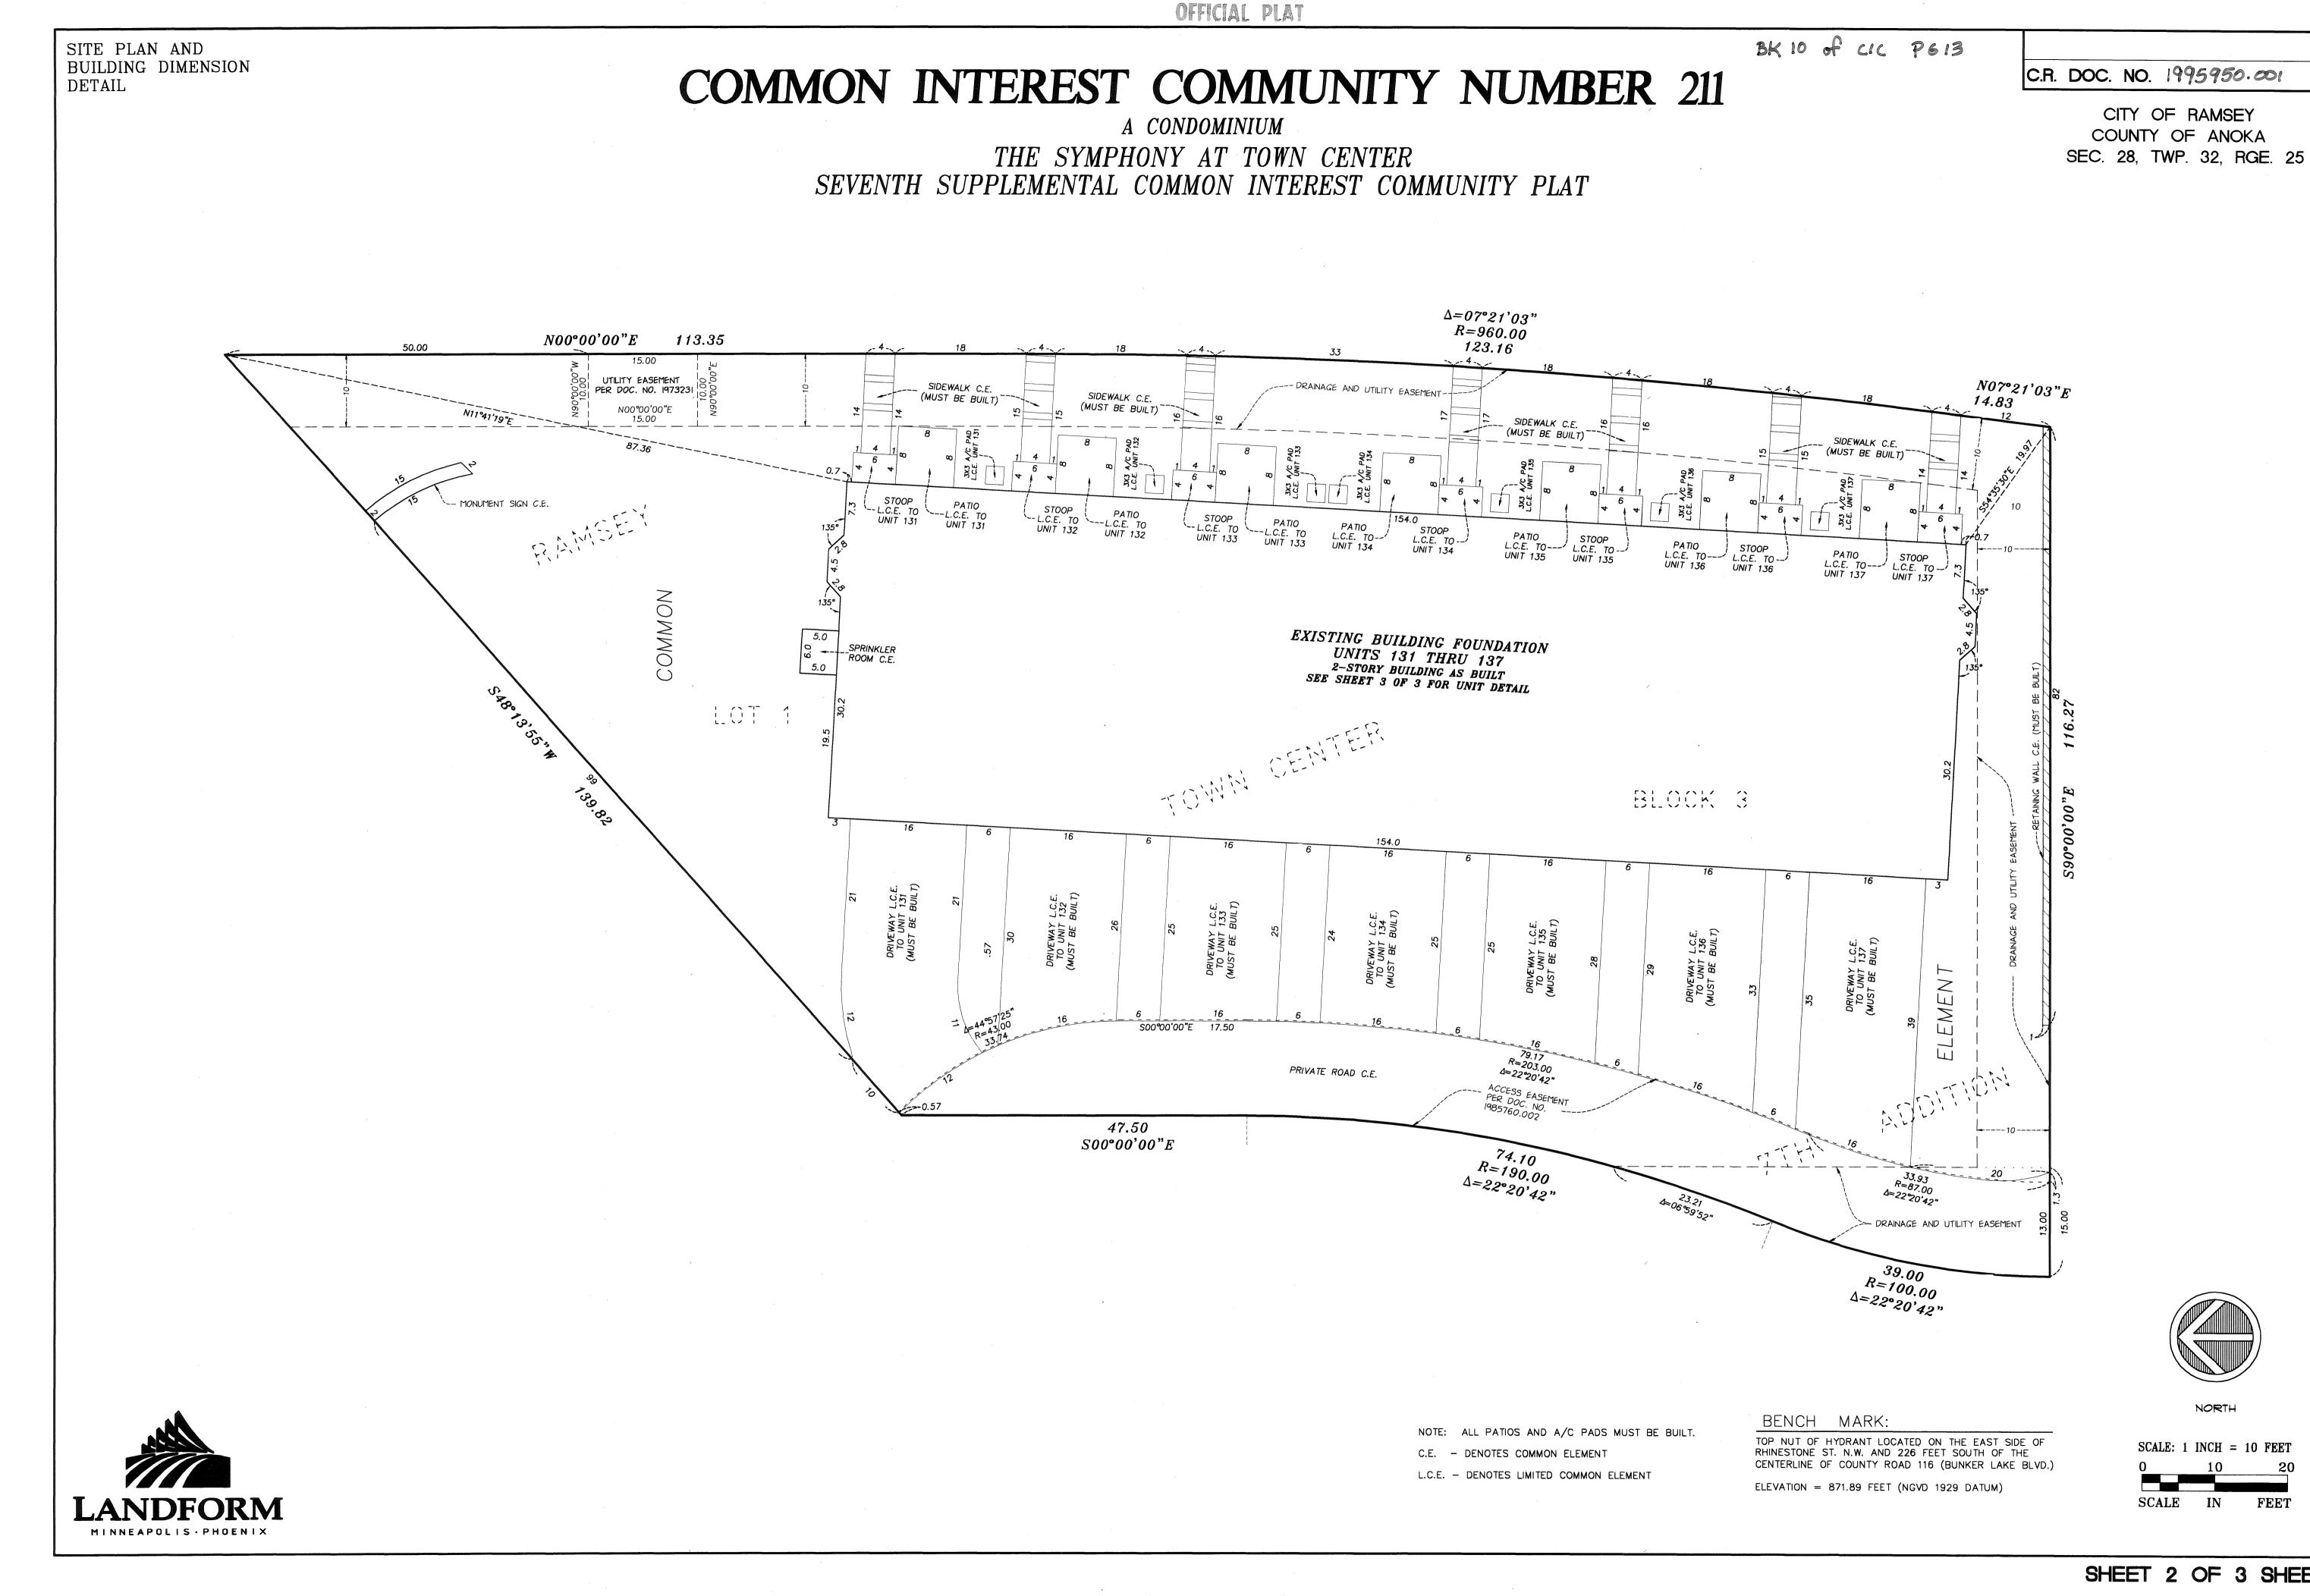

DENOTES FOUND 1/2 INCH IRON PIPE MARKED BY LICENSE NUMBER 13637, UNLESS OTHERWISE SHOWN

| DENCIT WAIN.                                                                                                                                         |
|------------------------------------------------------------------------------------------------------------------------------------------------------|
| TOP NUT OF HYDRANT LOCATED ON THE EAST SIDE OF<br>RHINESTONE ST. N.W. AND 226 FEET SOUTH OF THE<br>CENTERLINE OF COUNTY ROAD 116 (BUNKER LAKE BLVD.) |
| ELEVATION = 871.89 FEET (NGVD 1929 DATUM)                                                                                                            |

|--|

NORTH

SCALE: 1 INCH = 10 FEET 10 20 SCALE IN FEET

#### SHEET 2 OF 3 SHEETS