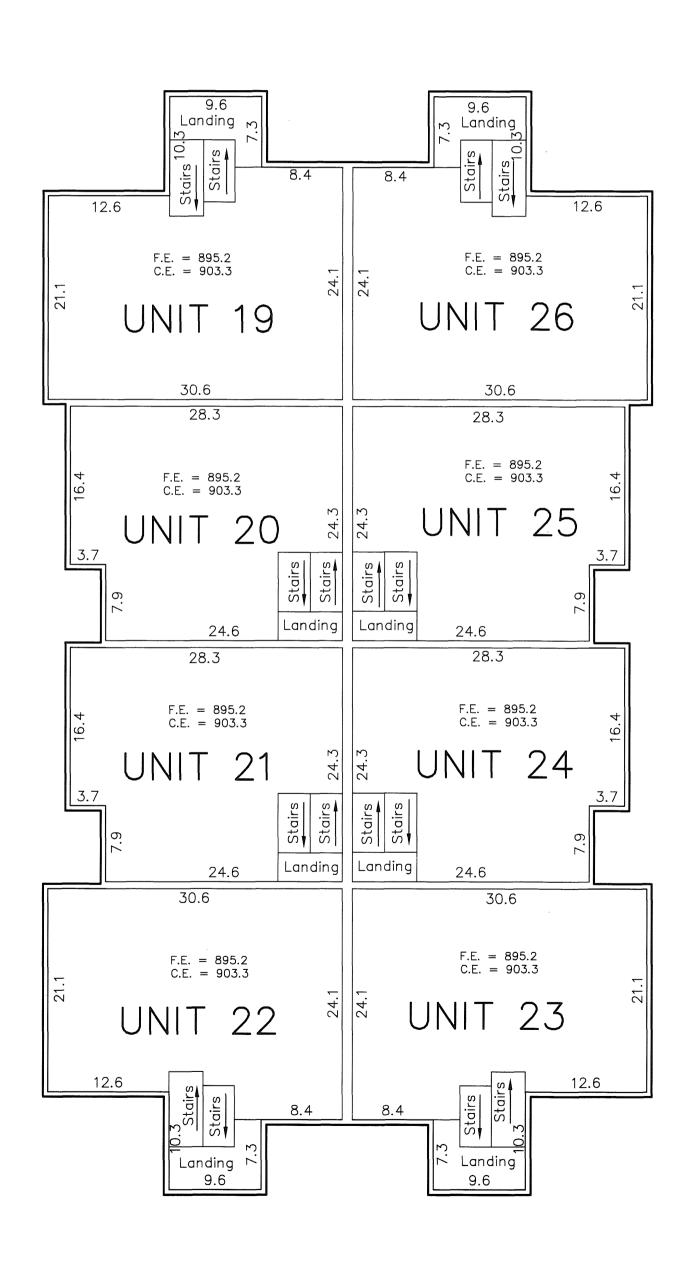

### COMMON INTEREST COMMUNITY NUMBER 213 A CONDOMINIUM THE GABLES MANOR CONDOMINIUM SECOND SUPPLEMENTAL CIC PLAT

Book 9 of CIC

CITY OF RAMSEY COUNTY OF ANOKA SEC. 28, TWP. 32, RGE. 25

BUILDING DETAIL

## COMMON INTEREST COMMUNITY NUMBER 213

# A CONDOMINIUM THE GABLES MANOR CONDOMINIUM SECOND SUPPLEMENTAL CIC PLAT

CITY OF RAMSEY
COUNTY OF ANOKA
SEC. 28, TWP. 32, RGE. 25

LOWER LEVEL

UNITS 19 THRU 26

BUILDING DETAIL

SECOND LEVEL

Book 9 of CIC Page 32

CITY OF RAMSEY COUNTY OF ANOKA SEC. 28, TWP. 32, RGE. 25

UPPER LEVEL

UNITS 19 THRU 26

BUILDING DETAIL

F.E = Denotes Floor Elevations C.E. = Denotes Ceiling Elevations

Interior Dimensions shown are measured to the unfinished surface of the walls, floors and ceilings.

L.C.E. Denotes Limited Common Element

All privacy fences are Common Elements and must be built.

Elevations are referred to Benchmark as noted on sheet 2 and are shown in feet and hundredths of a foot

> **BRANDT ENGINEERING & SURVEYING** 2999 W. Cty. Rd. No. 42, Suite 142