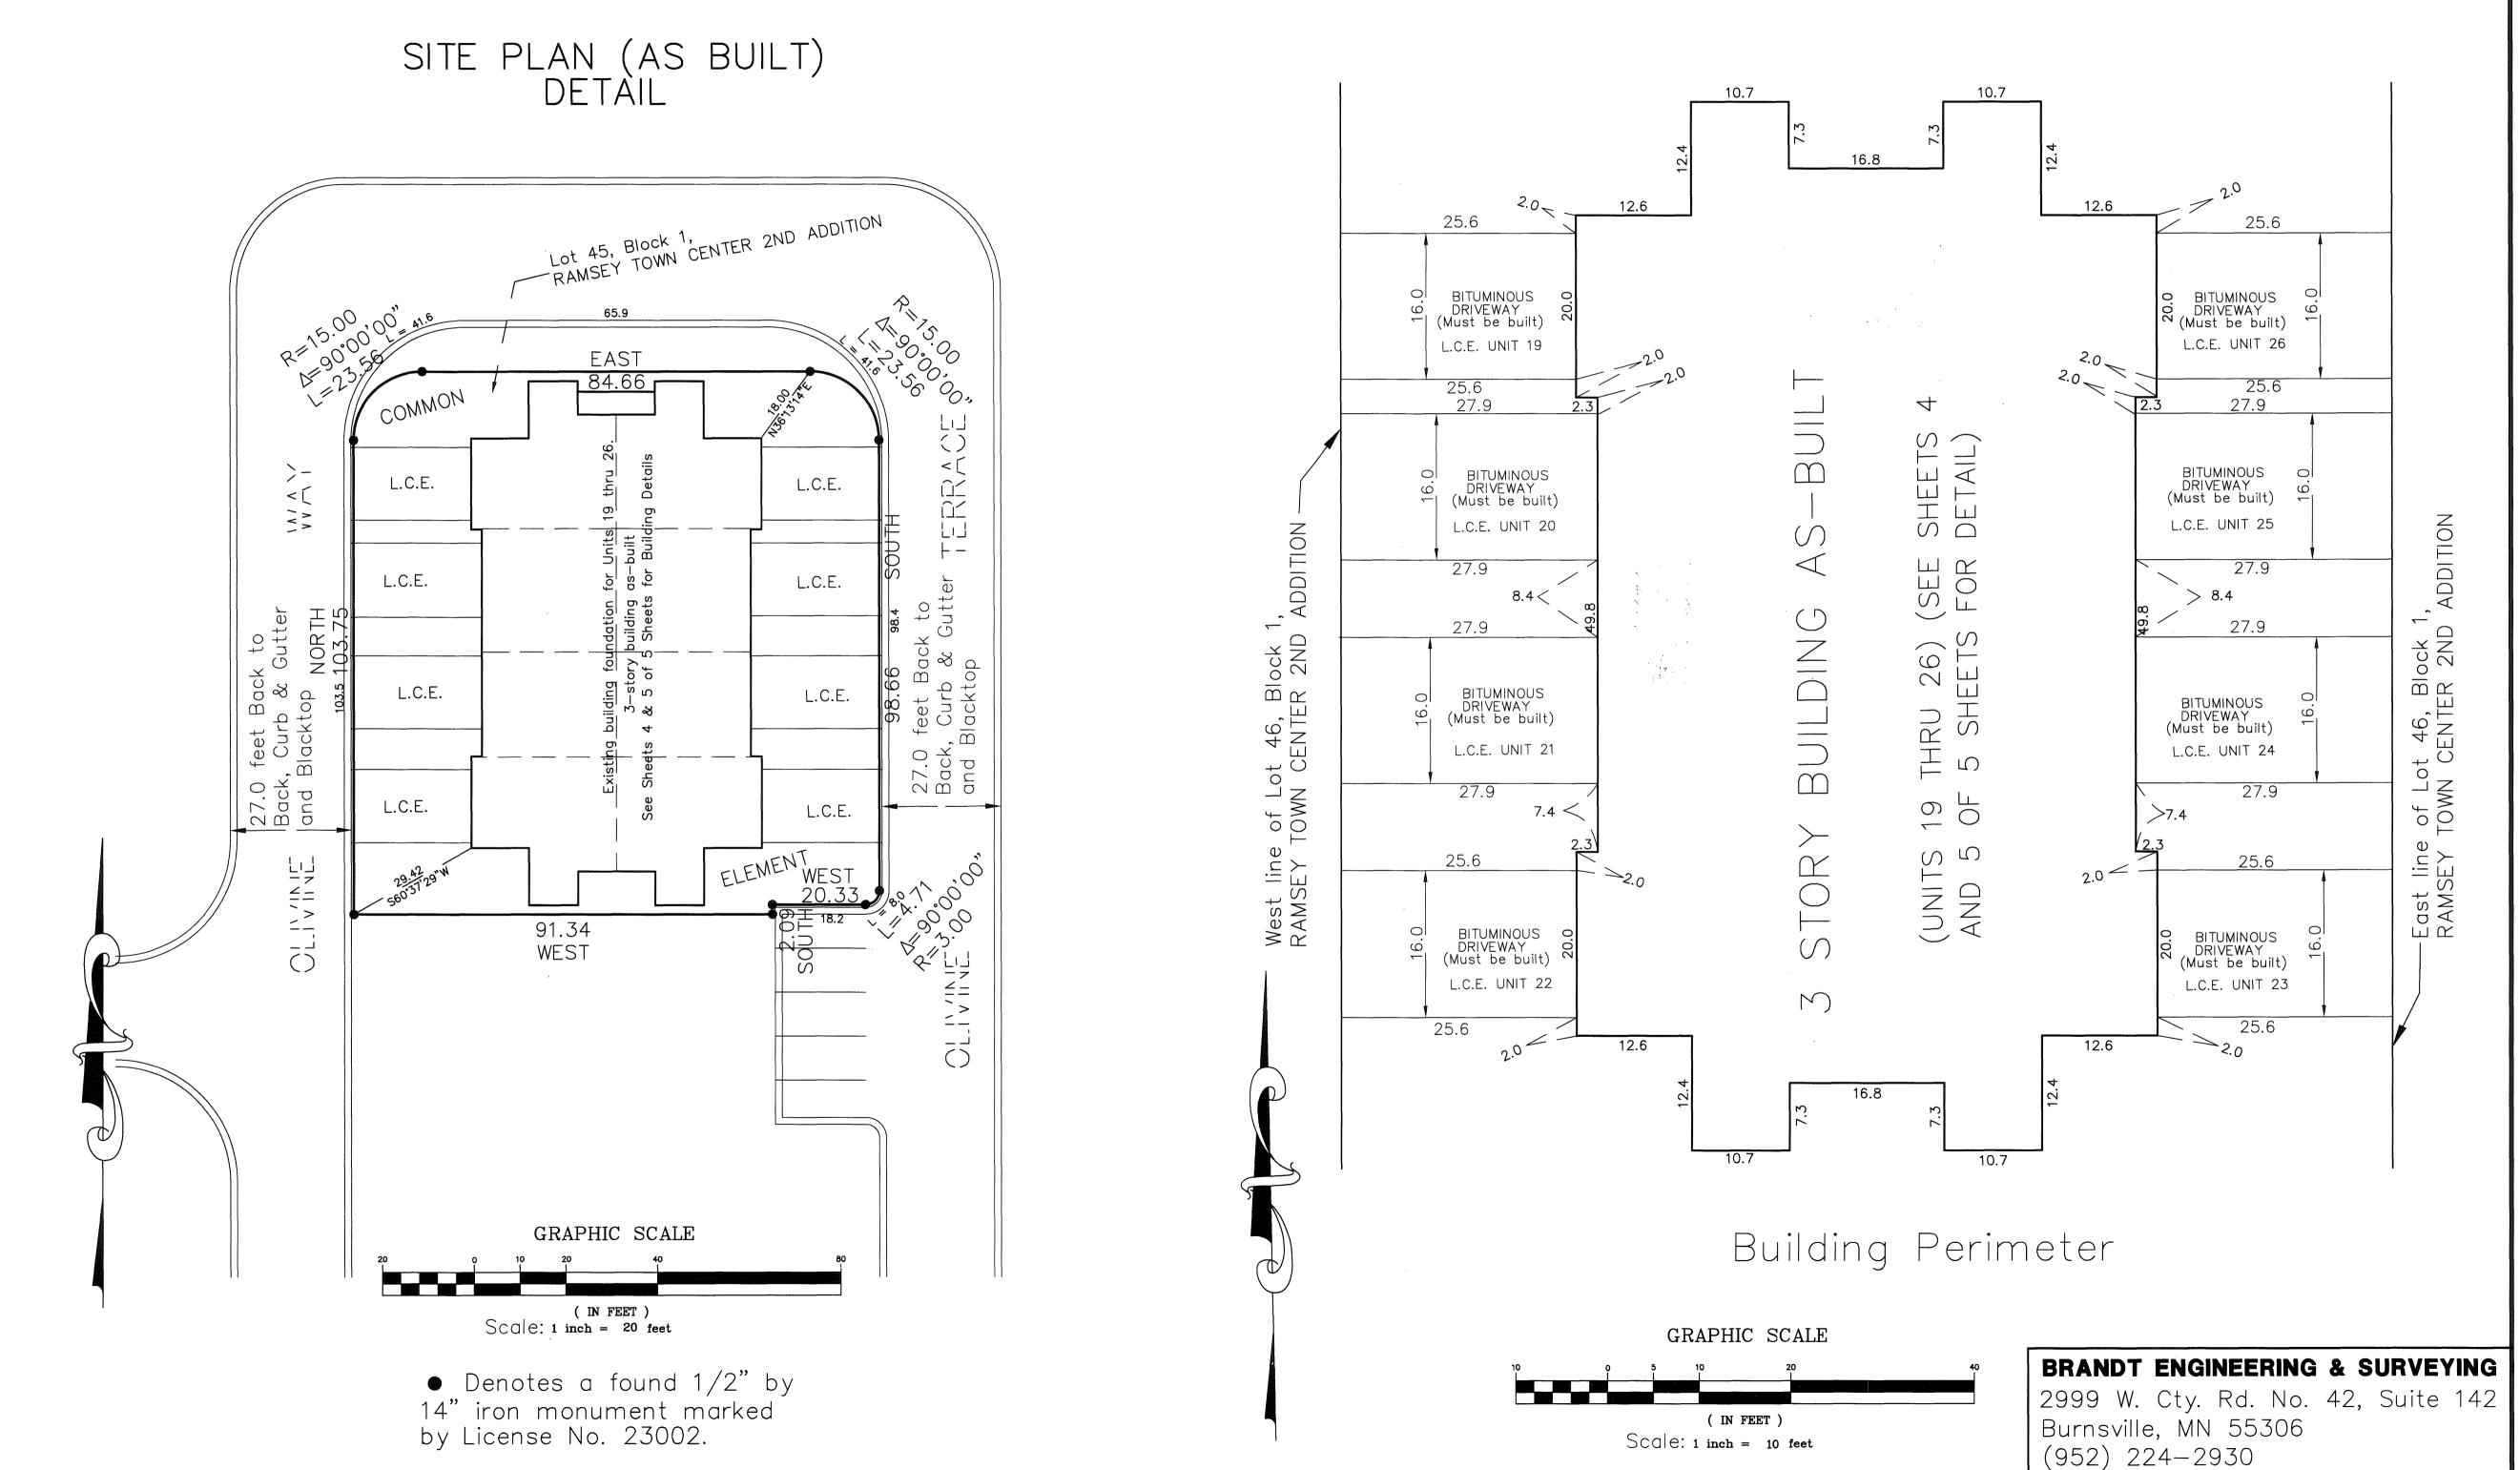

### COMMON INTEREST COMMUNITY NUMBER 213 A CONDOMINIUM THE GABLES MANOR CONDOMINIUM SECOND SUPPLEMENTAL CIC PLAT

Book 9 of CIC

CITY OF RAMSEY COUNTY OF ANOKA SEC. 28, TWP. 32, RGE. 25

BUILDING DETAIL

## COMMON INTEREST COMMUNITY NUMBER 213