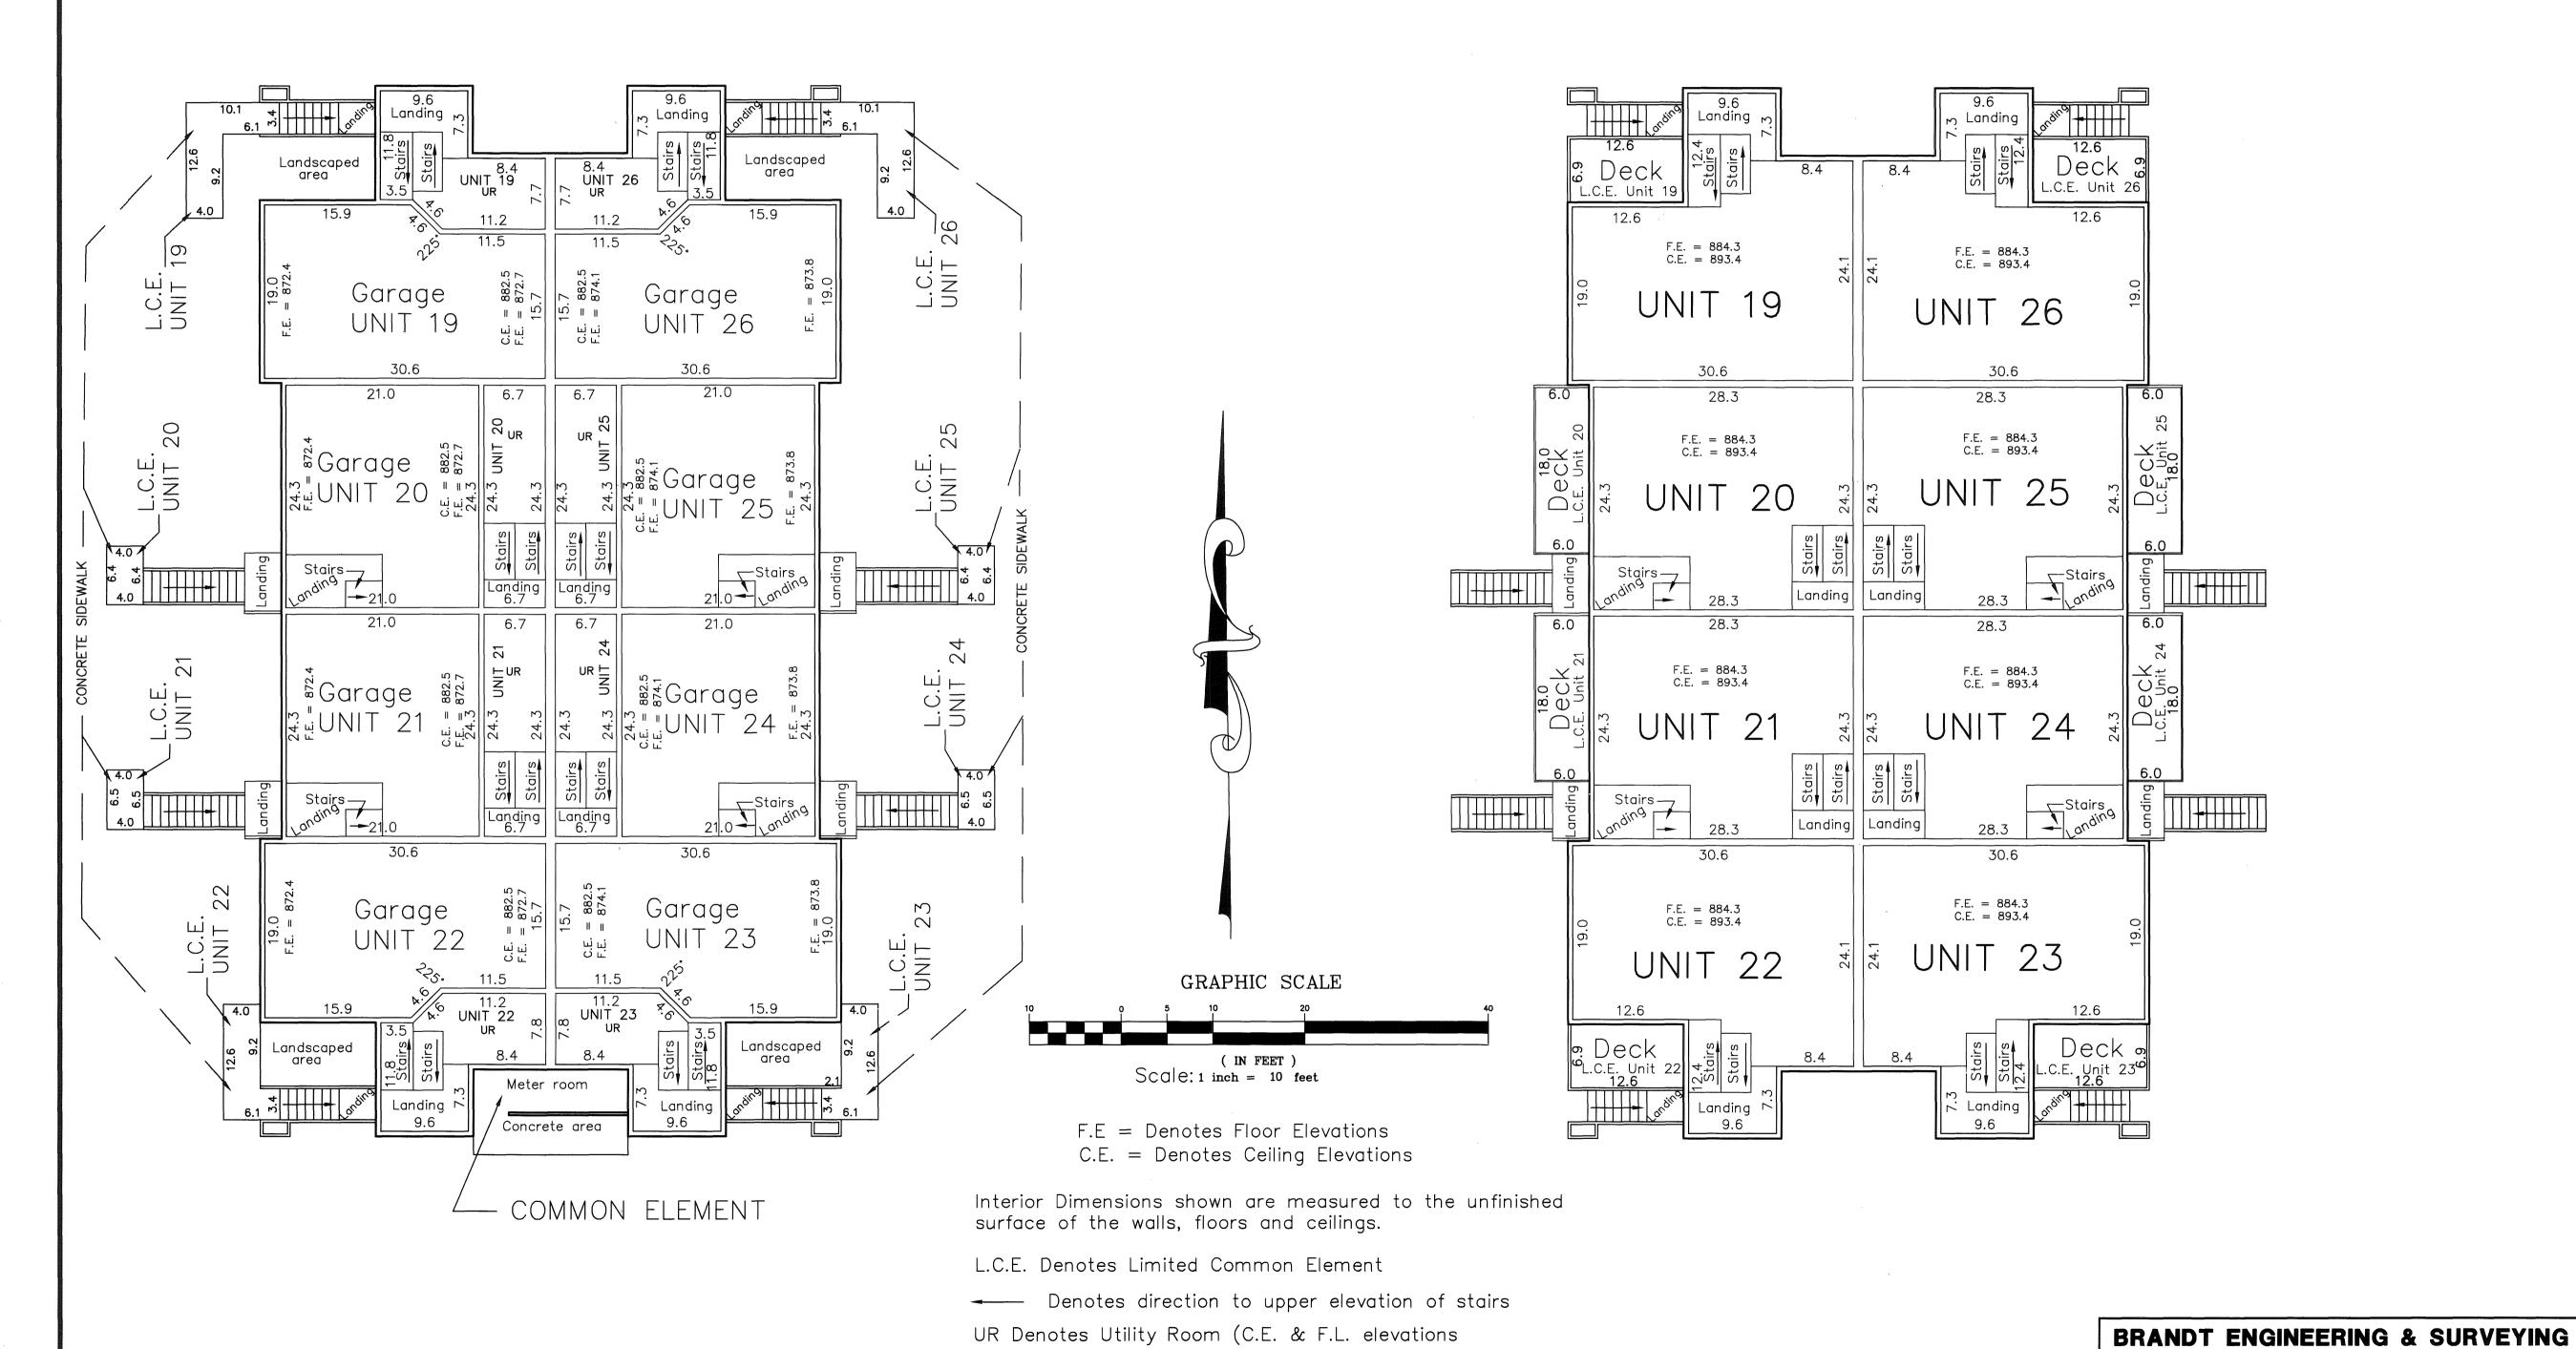

# A CONDOMINIUM THE GABLES MANOR CONDOMINIUM SECOND SUPPLEMENTAL CIC PLAT

CITY OF RAMSEY
COUNTY OF ANOKA
SEC. 28, TWP. 32, RGE. 25

LOWER LEVEL

UNITS 19 THRU 26

BUILDING DETAIL

SECOND LEVEL

Book 9 of CIC Page 32

are the same as the garage, unless otherwise noted.)

and are shown in feet and hundredths of a foot

Elevations are referred to Benchmark as noted on sheet 2

COMMON INTEREST COMMUNITY NUMBER 213 Page 32-

A CONDOMINIUM THE GABLES MANOR CONDOMINIUM SECOND SUPPLEMENTAL CIC PLAT

CITY OF RAMSEY COUNTY OF ANOKA SEC. 28, TWP. 32, RGE. 25

UPPER LEVEL

UNITS 19 THRU 26

BUILDING DETAIL

F.E = Denotes Floor Elevations C.E. = Denotes Ceiling Elevations

Interior Dimensions shown are measured to the unfinished surface of the walls, floors and ceilings.

L.C.E. Denotes Limited Common Element

All privacy fences are Common Elements and must be built.

Elevations are referred to Benchmark as noted on sheet 2 and are shown in feet and hundredths of a foot

> **BRANDT ENGINEERING & SURVEYING** 2999 W. Cty. Rd. No. 42, Suite 142