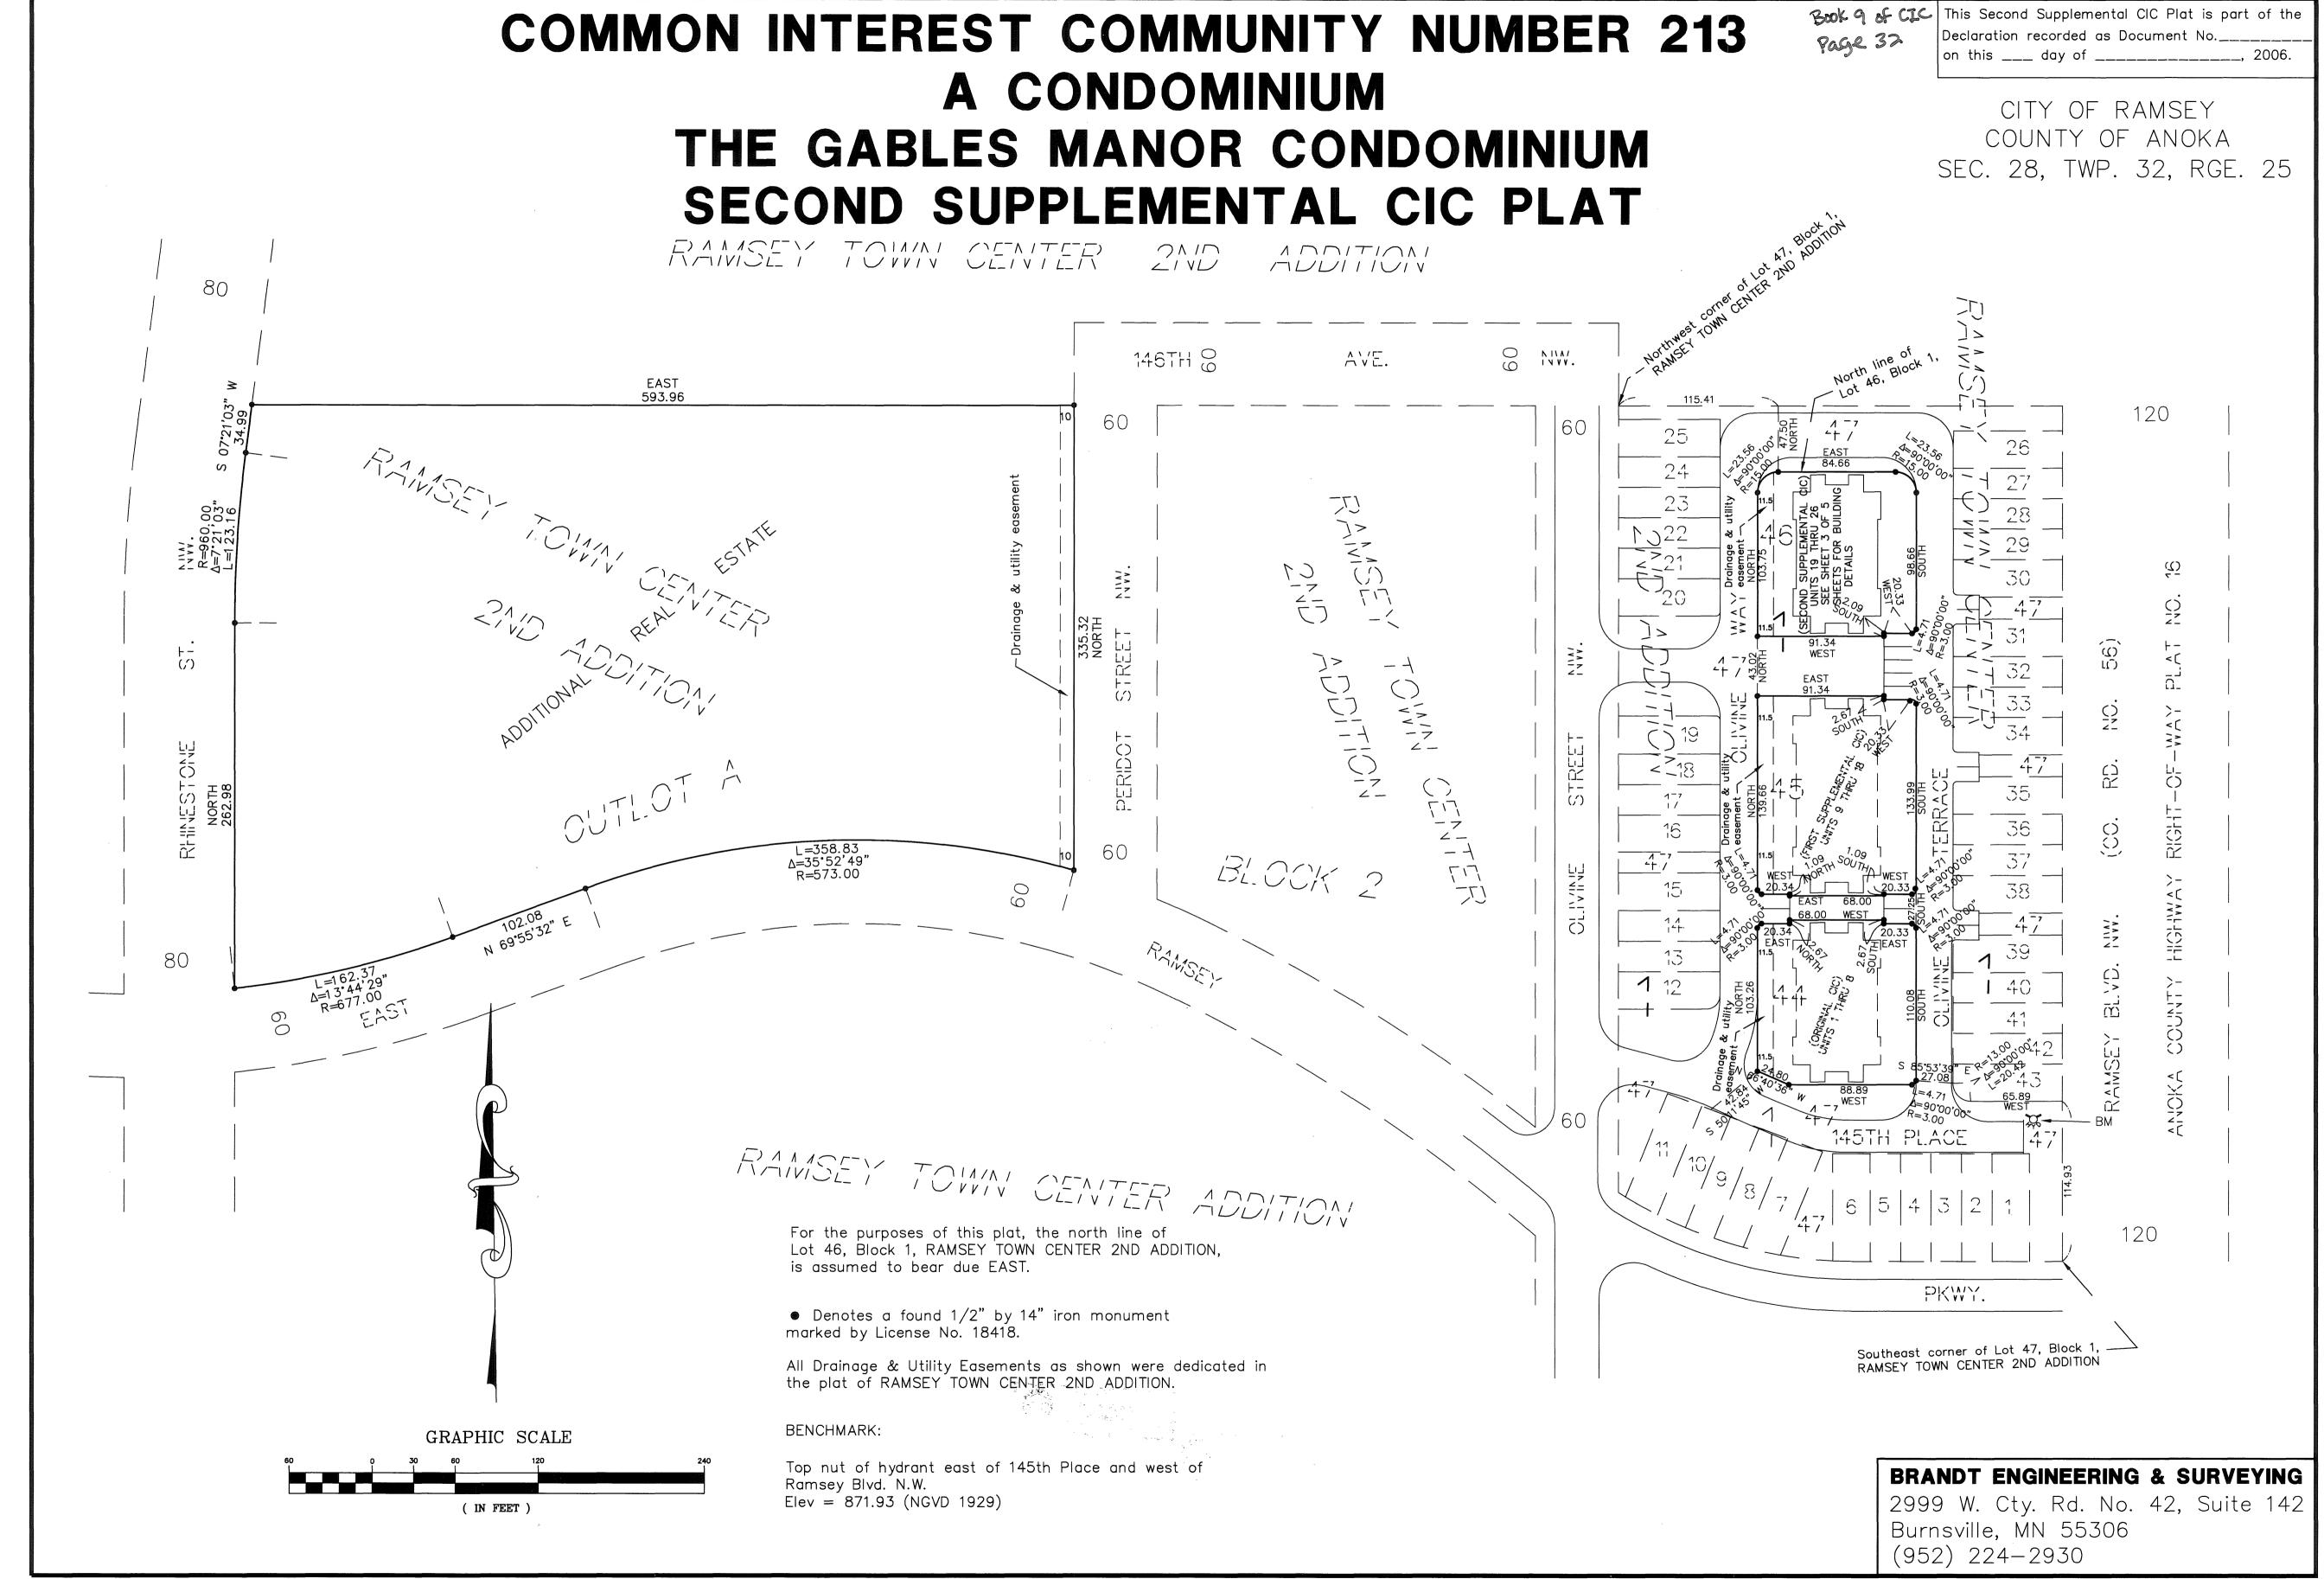

### COMMON INTEREST COMMUNITY NUMBER 213 A CONDOMINIUM THE GABLES MANOR CONDOMINIUM SECOND SUPPLEMENTAL CIC PLAT

Book 9 of CIC Page 32

This Second Supplemental CIC Plat is part of the Declaration recorded as Document No.1986450.00 on this day of August, 2006.

CITY OF RAMSEY COUNTY OF ANOKA SEC. 28, TWP. 32, RGE. 25

I, Ray H. Brandt, do hereby certify that the work was undertaken by or reviewed and approved by me for this SECOND SUPPLEMENTAL CIC PLAT of COMMON INTEREST COMMUNITY NUMBER 213. THE GABLES MANOR CONDOMINIUM, a condominium being located upon:

Lot 46, Block 1, RAMSEY TOWN CENTER 2ND ADDITION, according to the recorded plat thereof, Anoka County, Minnesota.

And additional real estate described as:

OUTLOT A; RAMSEY TOWN CENTER 2ND ADDITION.

and that this SECOND SUPPLEMENTAL CIC PLAT fully and accurately depicts all information required by Minnesota Statutes Section 515B.2-110 as amended.