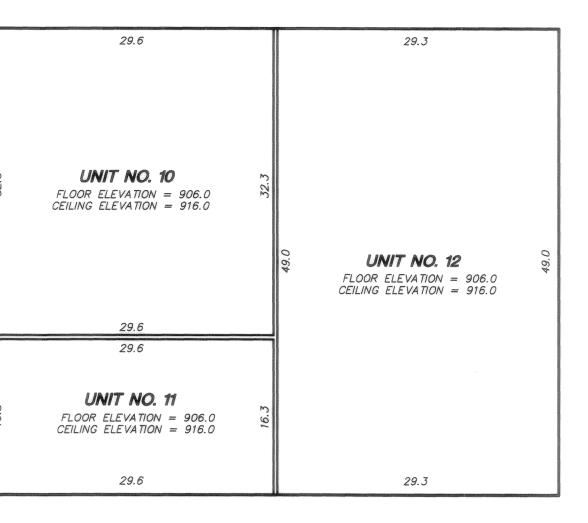

# COMMON INTEREST COMMUNITY NUMBER 219 SPRING LAKE PARK OFFICE CONDOMINIUMS A CONDOMINIUM COMMON INTEREST COMMUNITY PLAT

BUILDING NO. 2 *O.* 1 49.0 29.3 UNIT NO. 5 FLOOR ELEVATION = 908.0 CEILING ELEVATION = 918.0 .0 **UNIT NO. 9** FLOOR ELEVATION = 906.0 CEILING ELEVATION = 916.0 49.0 49.0 UNIT NO. 6 FLOOR ELEVATION = 908.0 CEILING ELEVATION = 918.0 7.0 29.3 49.0 49.0 29.3 UNIT NO. 7 FLOOR ELEVATION = 908.0 CEILING ELEVATION = 918.0 7.0 7.0 49.0 49.0 UNIT NO. 13 FLOOR ELEVATION = 906.5 CEILING ELEVATION = 916.5 UNIT NO. 8 FLOOR ELEVATION = 908.0 CEILING ELEVATION = 918.0 70 29.3 49.0