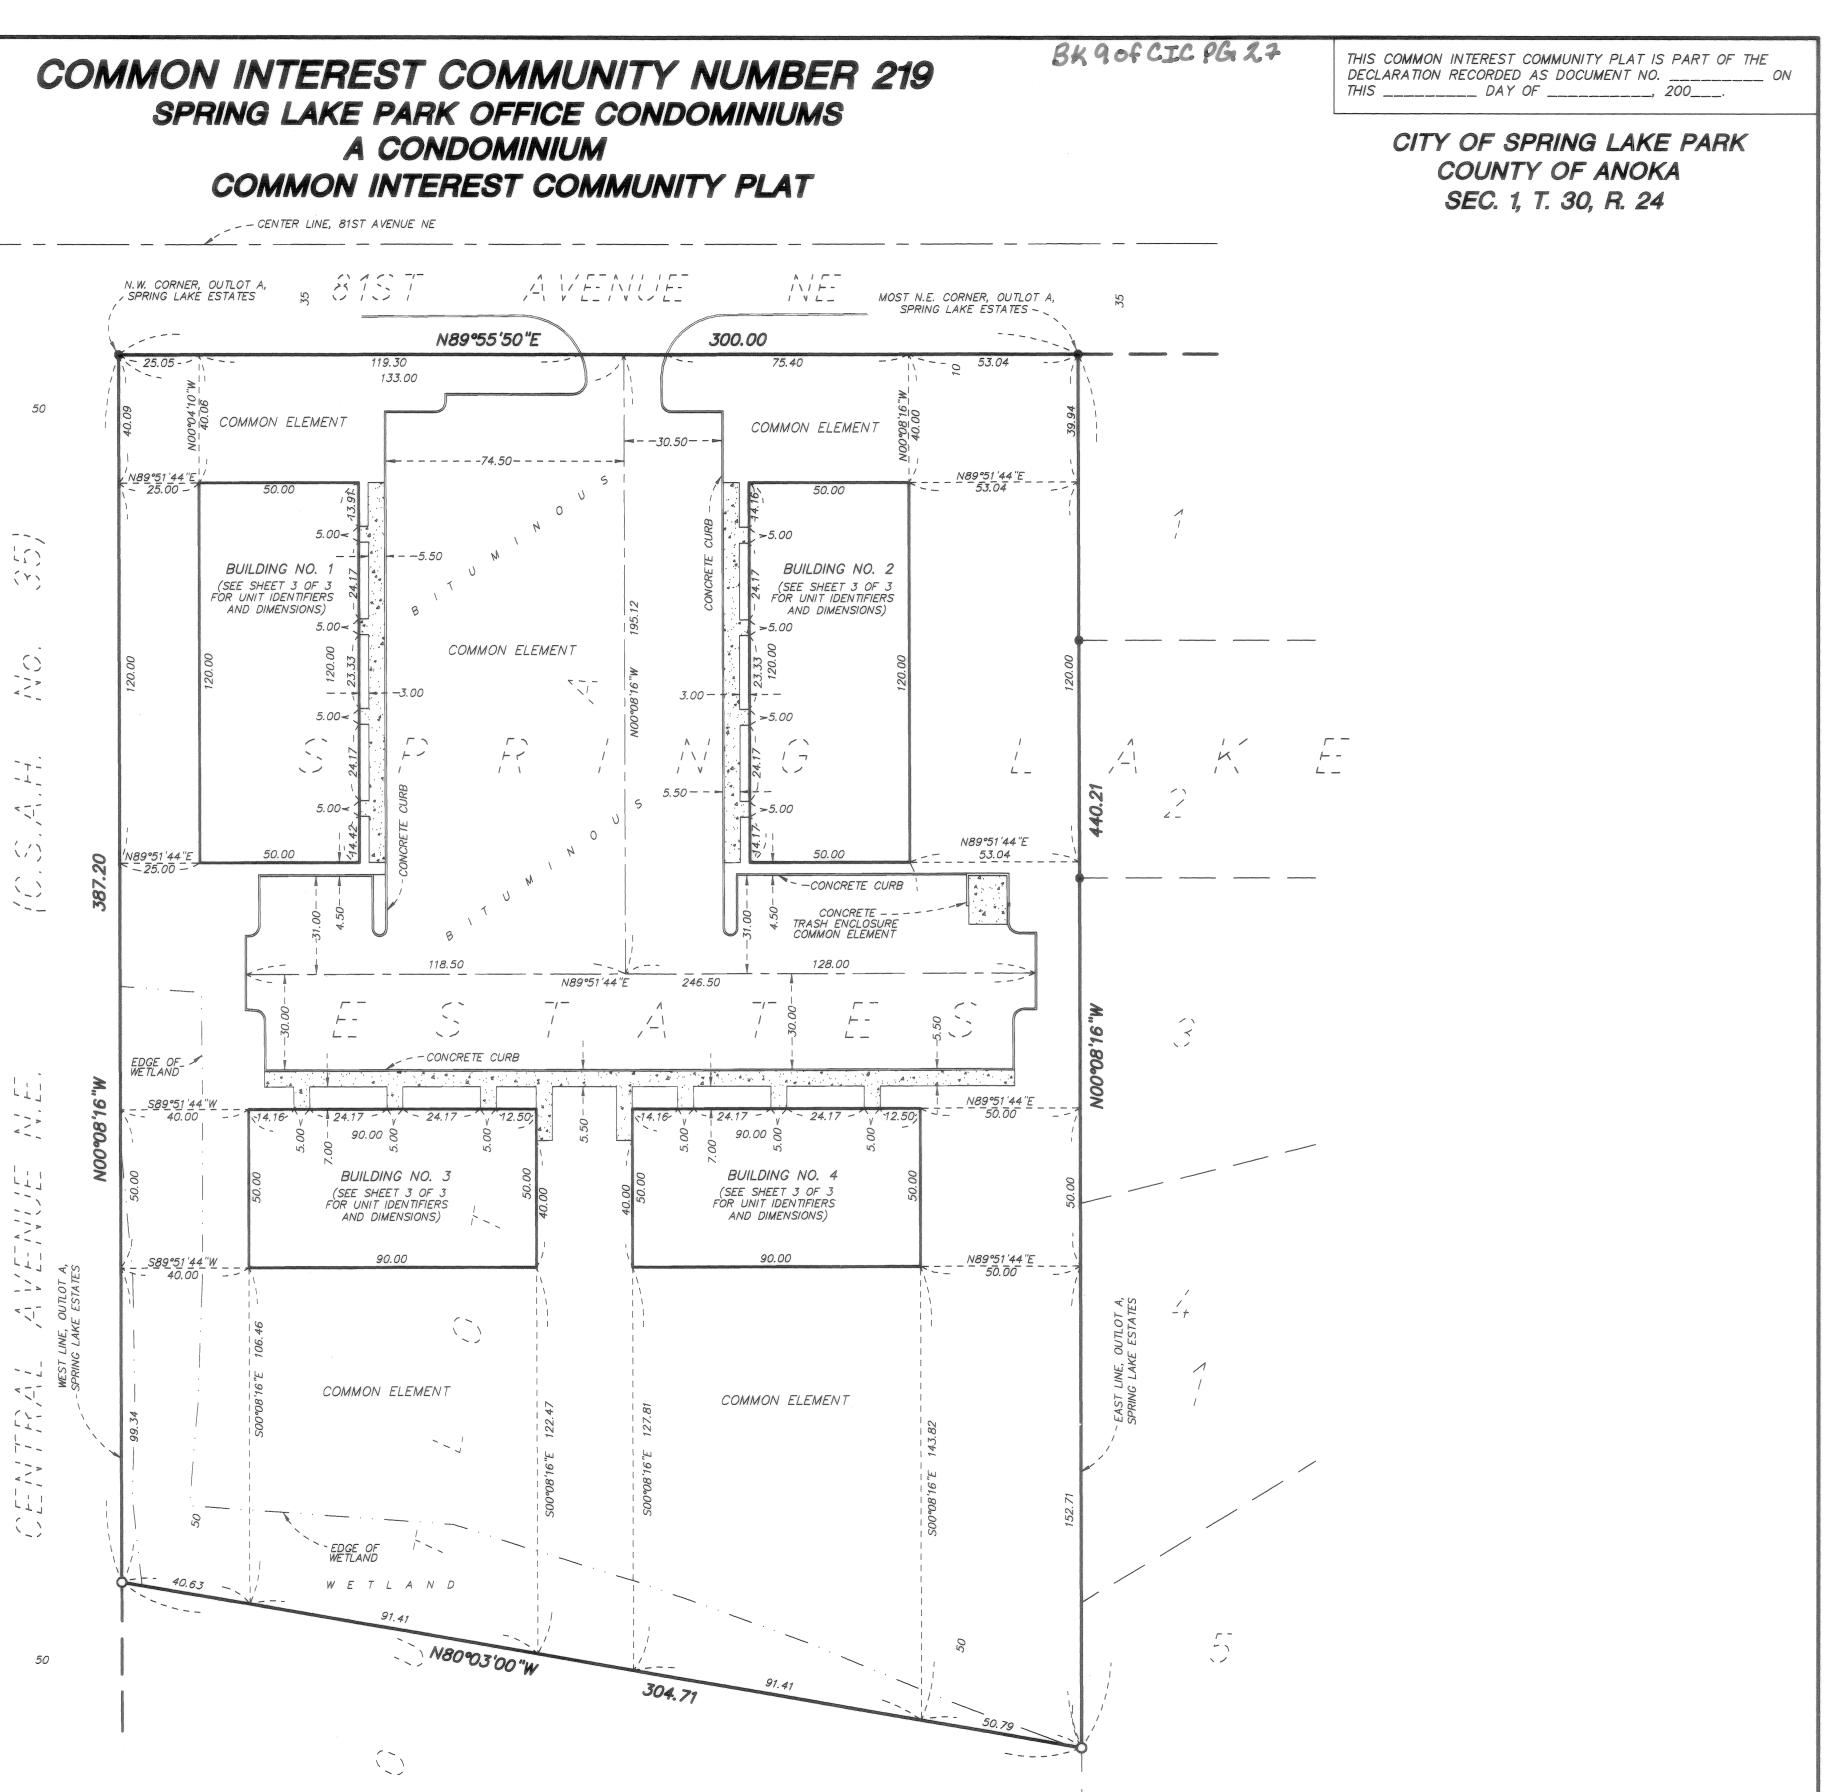

# COMMON INTEREST COMMUNITY NUMBER 219 SPRING LAKE PARK OFFICE CONDOMINIUMS A CONDOMINIUM COMMON INTEREST COMMUNITY PLAT

BUILDING NO. 2 *O.* 1 49.0 29.3 UNIT NO. 5 FLOOR ELEVATION = 908.0 CEILING ELEVATION = 918.0 .0 **UNIT NO. 9** FLOOR ELEVATION = 906.0 CEILING ELEVATION = 916.0 49.0 49.0 UNIT NO. 6 FLOOR ELEVATION = 908.0 CEILING ELEVATION = 918.0 7.0 29.3 49.0 49.0 29.3 UNIT NO. 7 FLOOR ELEVATION = 908.0 CEILING ELEVATION = 918.0 7.0 7.0 49.0 49.0 UNIT NO. 13 FLOOR ELEVATION = 906.5 CEILING ELEVATION = 916.5 UNIT NO. 8 FLOOR ELEVATION = 908.0 CEILING ELEVATION = 918.0 70 29.3 49.0

THIS COMMON INTEREST COMMUNITY PLAT IS PART OF THE DECLARATION RECORDED AS DOCUMENT NO. \_\_\_\_\_\_ ON THIS \_\_\_\_\_ DAY OF \_\_\_\_\_, 200\_\_\_\_.

1.1

atter State

## CITY OF SPRING LAKE PARK COUNTY OF ANOKA SEC. 1, T. 30, R. 24

## BUILDING NO. 3

## BUILDING NO. 4

| 29.3                                                                | 29.6                                                 |
|---------------------------------------------------------------------|------------------------------------------------------|
| UNIT NO. 14<br>FLOOR ELEVATION = 906.5<br>CEILING ELEVATION = 916.5 | FLOOR ELEVATION = 906.5<br>CEILING ELEVATION = 916.5 |
| 29.3                                                                | 29.6                                                 |