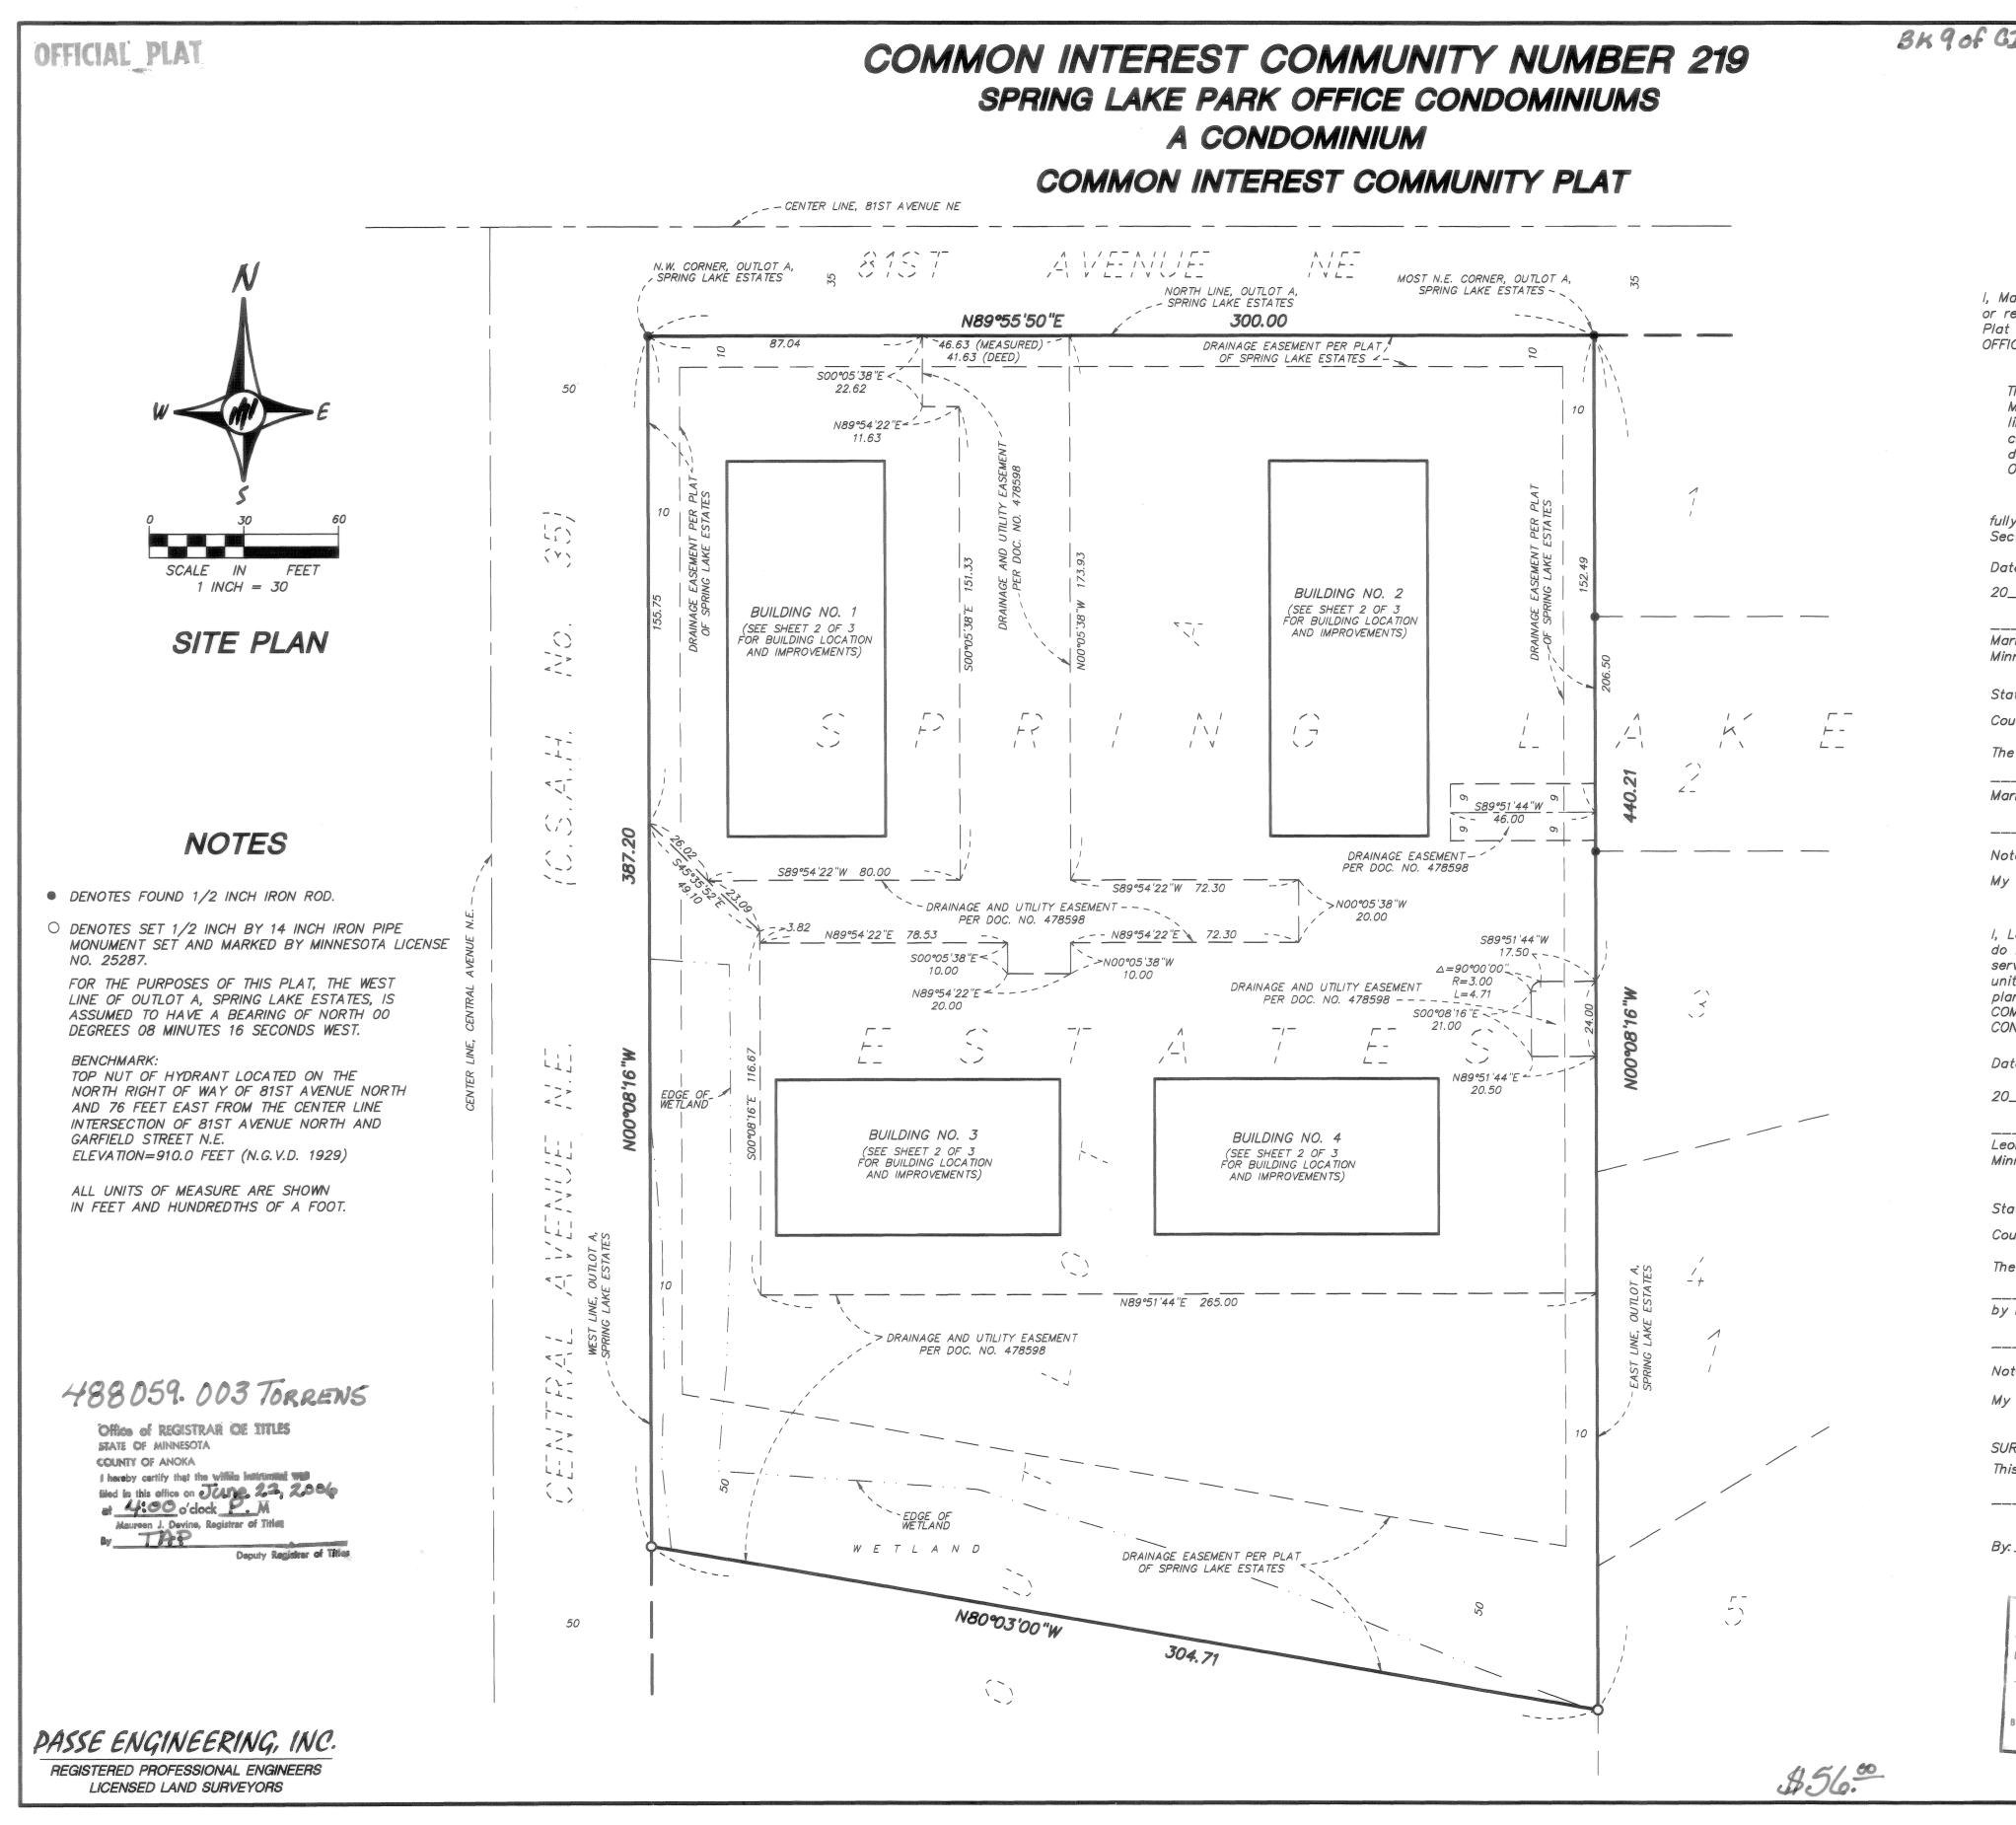

SHEET 1 OF 3 SHEETS

### OFFICIAL PLAT

#### SITE PLAN

BUILDING LOCATION AND IMPROVEMENTS

## NOTES

- DENOTES FOUND 1/2 INCH IRON ROD.
- O DENOTES SET 1/2 INCH BY 14 INCH IRON PIPE MONUMENT SET AND MARKED BY MINNESOTA LICENSE NO. 25287.

FOR THE PURPOSES OF THIS PLAT, THE WEST LINE OF OUTLOT A, SPRING LAKE ESTATES, IS ASSUMED TO HAVE A BEARING OF NORTH OO DEGREES OB MINUTES 16 SECONDS WEST.

#### BENCHMARK:

TOP NUT OF HYDRANT LOCATED ON THE NORTH RIGHT OF WAY OF 81ST AVENUE NORTH AND 76 FEET EAST FROM THE CENTER LINE INTERSECTION OF 81ST AVENUE NORTH AND GARFIELD STREET N.E. ELEVATION=910.0 FEET (N.G.V.D. 1929)

DENOTES CONCRETE SIDEWALK UNLESS OTHERWISE NOTED.

ALL UNITS OF MEASURE ARE SHOWN IN FEET AND HUNDREDTHS OF A FOOT.

ALL IMPROVEMENTS EXTERIOR TO THE BUILDINGS ARE COMMON ELEMENTS.

LICENSED LAND SURVEYORS

| u                                           | ε                                                                                                                                                                                                                              |      |                                                         |  |
|---------------------------------------------|--------------------------------------------------------------------------------------------------------------------------------------------------------------------------------------------------------------------------------|------|---------------------------------------------------------|--|
|                                             | Y .                                                                                                                                                                                                                            |      | BUILDIN                                                 |  |
| 0                                           | 10 20<br>SCALE IN FEET<br>1 INCH = 10                                                                                                                                                                                          |      | 49.0                                                    |  |
| F                                           | BUILDING<br>LOOR PLANS                                                                                                                                                                                                         | 29.9 | <b>UNIT N</b><br>FLOOR ELEVAT<br>CEILING ELEVAT         |  |
| LINE OF C<br>ASSUMED<br>DEGREES<br>INTERIOR | PURPOSES OF THIS PLAT, THE WEST<br>DUTLOT A, SPRING LAKE ESTATES IS<br>TO HAVE A BEARING OF NORTH OO<br>08 MINUTES 16 SECONDS WEST.<br>DIMENSIONS SHOWN ARE MEASURED TO                                                        |      | 49.0                                                    |  |
| FLOOR AN<br>BENCHMAR<br>ALL UNITS           | K: TOP NUT OF HYDRANT LOCATED ON THE NORTH<br>RIGHT OF WAY OF 81ST AVENUE NORTH AND 76<br>FEET EAST FROM THE CENTER LINE<br>INTERSECTION OF 81ST AVENUE NORTH AND<br>GARFIELD STREET N.E.<br>ELEVATION = 910.0 (N.G.V.D. 1929) | 29.0 | 49.0<br><b>UNIT N</b><br>FLOOR ELEVAT<br>CEILING ELEVAT |  |
| IN FEET A                                   | ND TENTHS OF A FOOT.                                                                                                                                                                                                           |      | 49.0<br>49.0                                            |  |
|                                             |                                                                                                                                                                                                                                |      |                                                         |  |
|                                             |                                                                                                                                                                                                                                | 29.6 | UNIT N<br>FLOOR ELEVAT<br>CEILING ELEVAT                |  |
|                                             |                                                                                                                                                                                                                                |      | 49.0<br>49.0                                            |  |
|                                             |                                                                                                                                                                                                                                | 29.3 | <b>UNIT N</b><br>FLOOR ELEVA<br>CEILING ELEVA           |  |
|                                             |                                                                                                                                                                                                                                |      | 49.0                                                    |  |
|                                             |                                                                                                                                                                                                                                |      |                                                         |  |