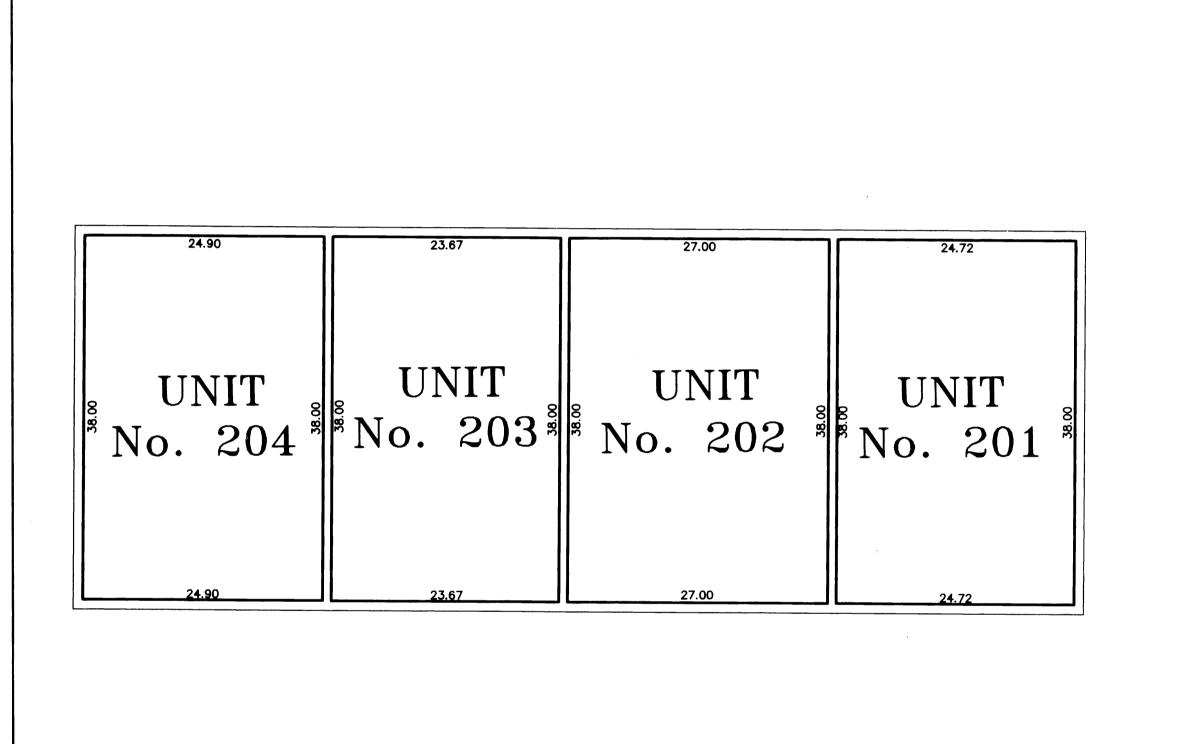

BUILDING 2

All main level floor elevations = 904.30 feet.
All main level ceiling elevations = 913.30 feet.
Interior dimensions shown are measured to the unfinished surface of the walls, floors and ceilings. and are shown in feet and hundredths of a foot.