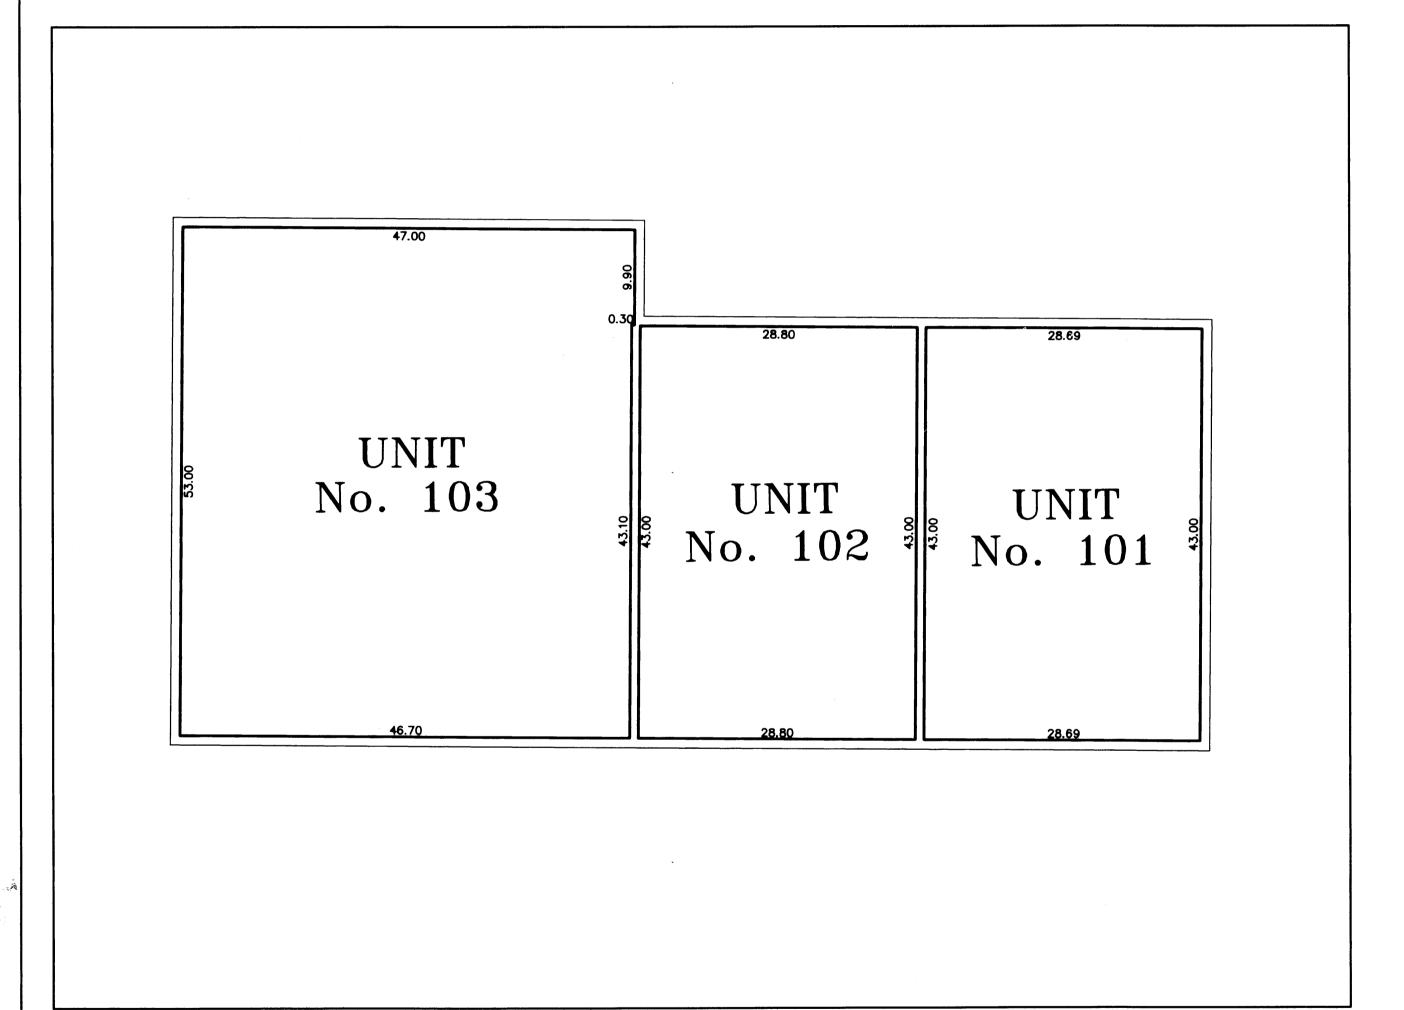

## CIC NUMBER 229

UNIVERSITY PARK RETAIL OFFICE CENTER, A CONDOMINIUM CIC PLAT

C.R. DOC. NO. 1909568

Bk 6 of CIR 19.47

City of Blaine County of Anoka Sec. 19, T. 31, R. 23

UNIT DETAIL

MAIN LEVEL

BUILDING 1

BUILDING 2

All main level floor elevations = 904.30 feet.
All main level ceiling elevations = 913.30 feet.
Interior dimensions shown are measured to the unfinished surface of the walls, floors and ceilings. and are shown in feet and hundredths of a foot.