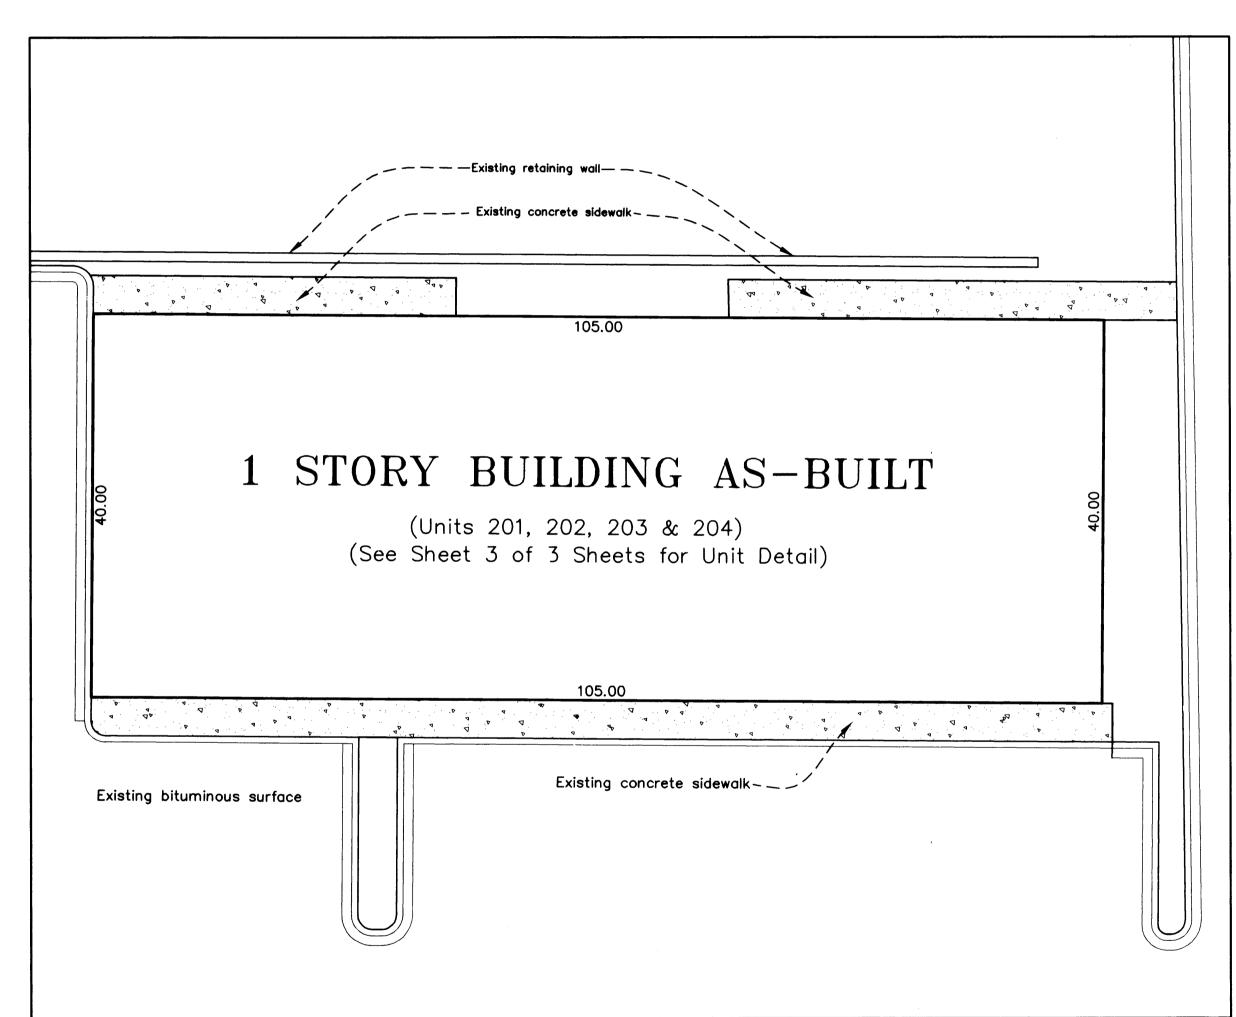

## CIC NUMBER 229

UNIVERSITY PARK RETAIL OFFICE CENTER, A CONDOMINIUM CIC PLAT

BRLOFICE C

City of Blaine County of Anoka Sec. 19, T. 31, R. 23

BUILDING 2

NOTE: PURSUANT TO SECTION 3 OF THE DECLARATION FOR UNIVERSITY PARK RETAIL OFFICE CENTER, ALL PORTIONS OF THE REAL ESTATE OTHER THAN THE UNITS ARE COMMON ELEMENTS.

BUILDING 2

All main level floor elevations = 904.30 feet.
All main level ceiling elevations = 913.30 feet.
Interior dimensions shown are measured to the unfinished surface of the walls, floors and ceilings. and are shown in feet and hundredths of a foot.