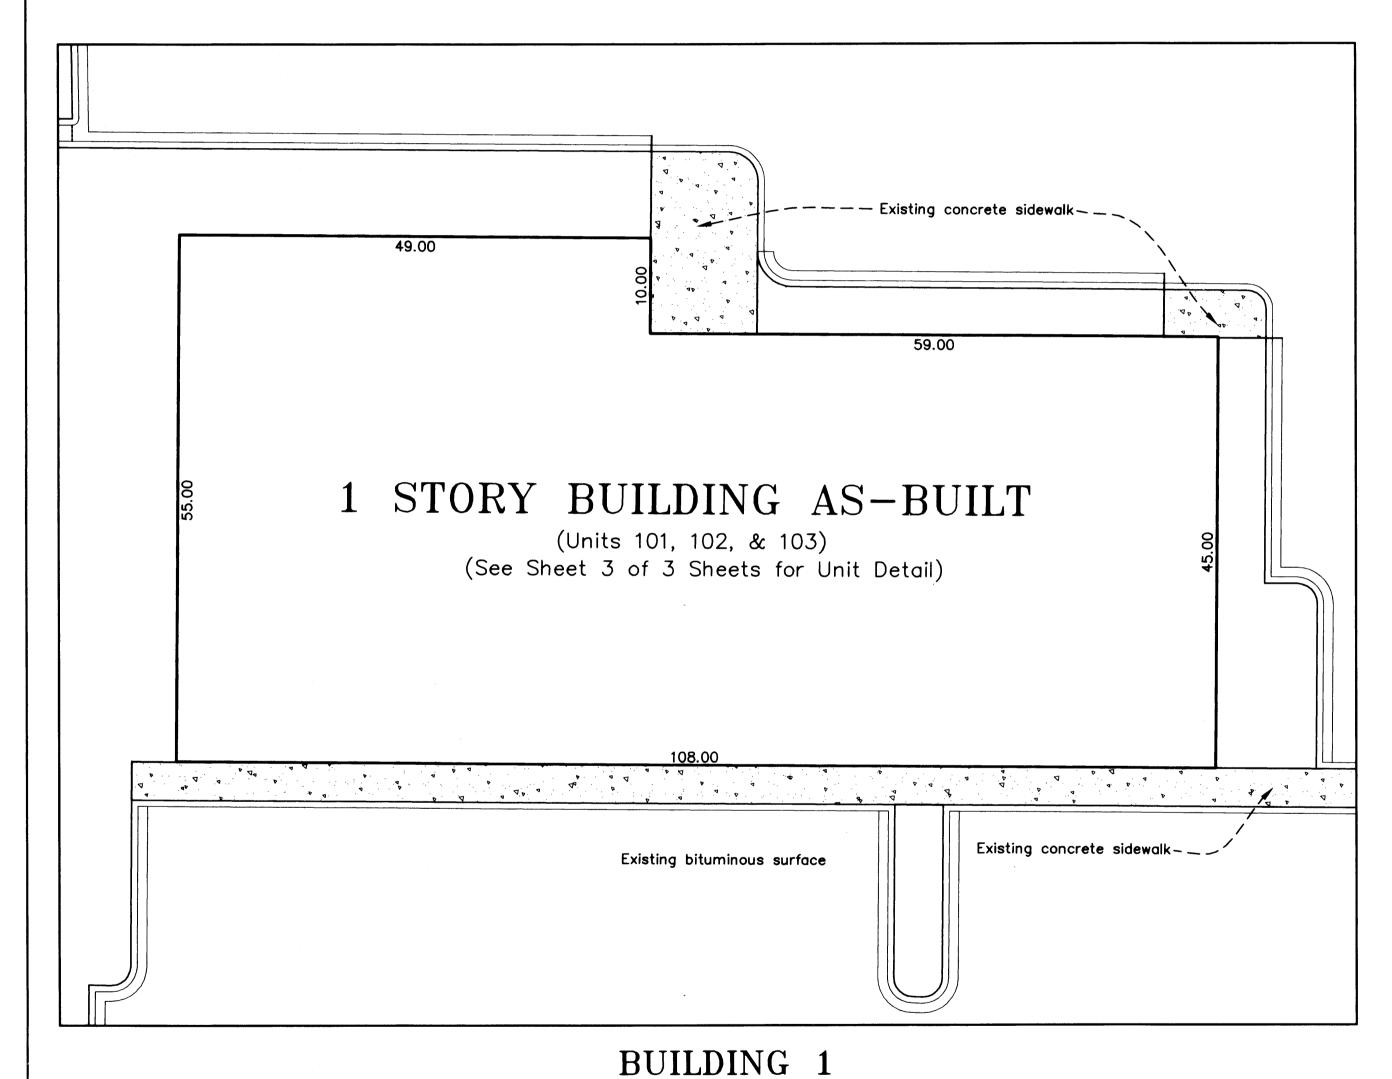

## CIC NUMBER 229

UNIVERSITY PARK RETAIL OFFICE CENTER, A CONDOMINIUM CIC PLAT

C.R. DOC. NO. 1909568

Bk 6 of CIR 19.47

City of Blaine County of Anoka Sec. 19, T. 31, R. 23

UNIT DETAIL

MAIN LEVEL

BUILDING 1

BUILDING 2

All main level floor elevations = 904.30 feet.
All main level ceiling elevations = 913.30 feet.
Interior dimensions shown are measured to the unfinished surface of the walls, floors and ceilings. and are shown in feet and hundredths of a foot.