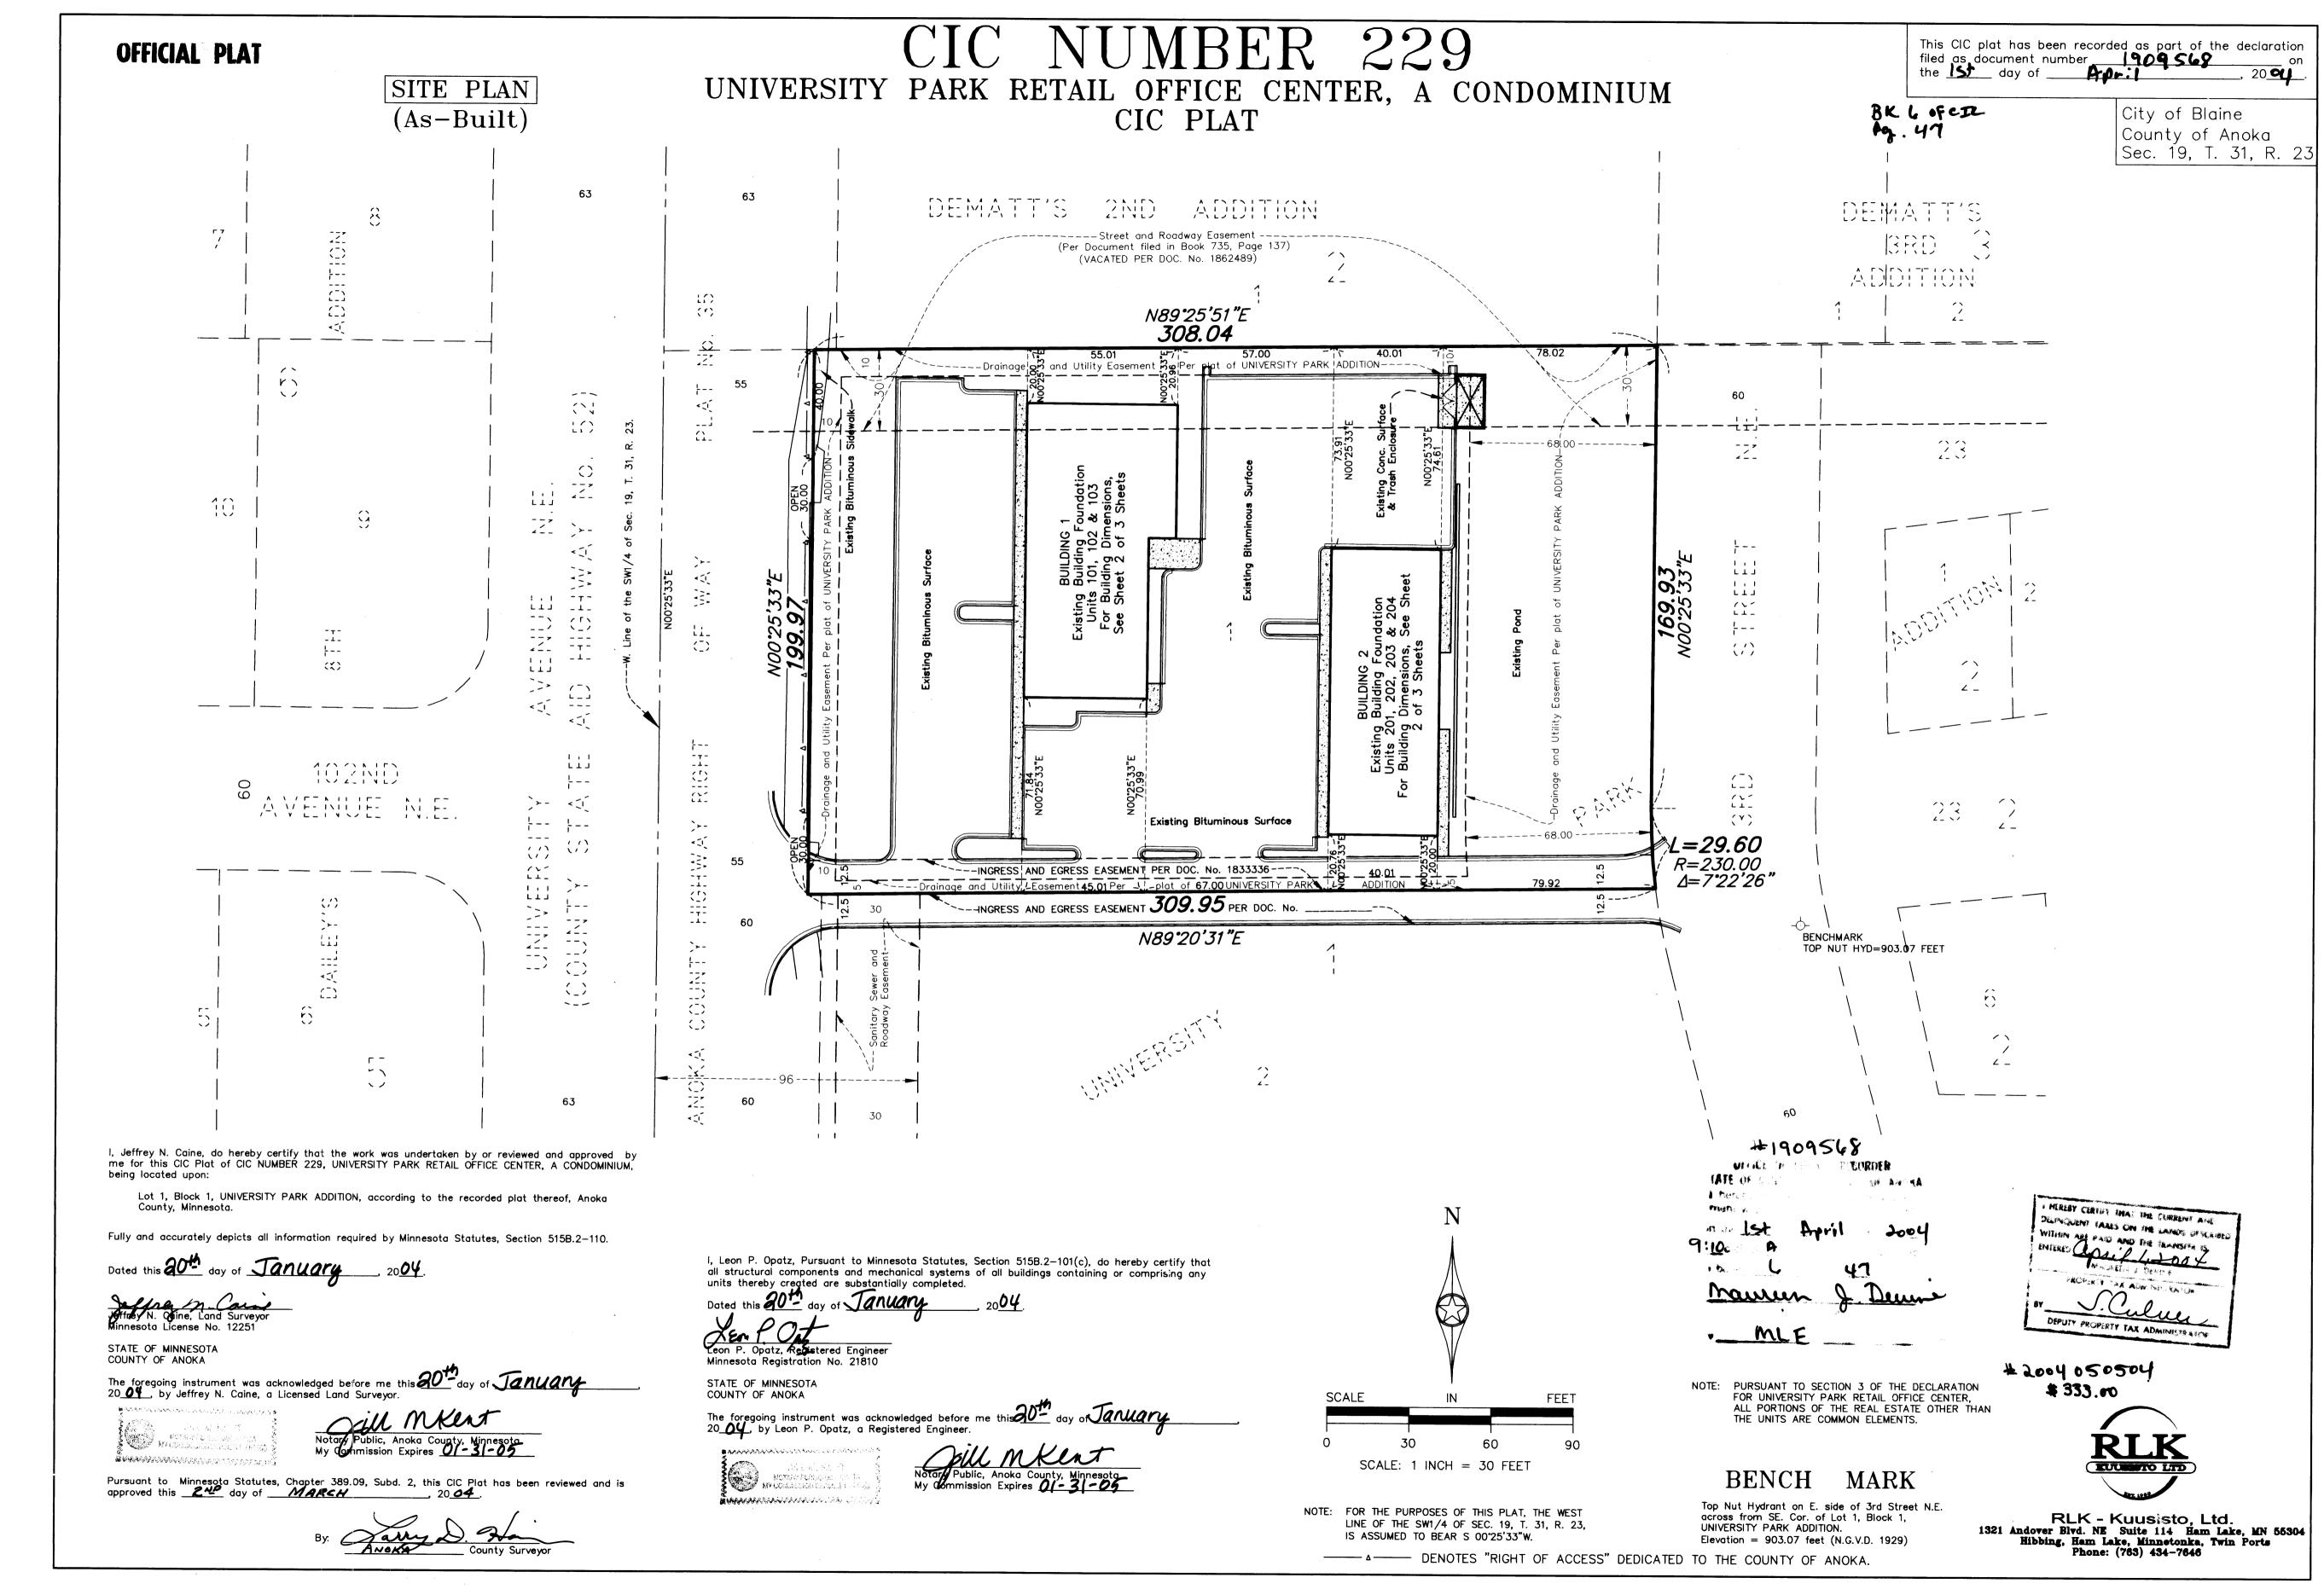

OFFICIAL PLAT

## CIC NUMBER 229

UNIVERSITY PARK RETAIL OFFICE CENTER, A CONDOMINIUM CIC PLAT

BRLOFICE C

City of Blaine County of Anoka Sec. 19, T. 31, R. 23

BUILDING 2

NOTE: PURSUANT TO SECTION 3 OF THE DECLARATION FOR UNIVERSITY PARK RETAIL OFFICE CENTER, ALL PORTIONS OF THE REAL ESTATE OTHER THAN THE UNITS ARE COMMON ELEMENTS.

## CIC NUMBER 229

UNIVERSITY PARK RETAIL OFFICE CENTER, A CONDOMINIUM CIC PLAT

C.R. DOC. NO. 1909568

Bk 6 of CIR 19.47

City of Blaine County of Anoka Sec. 19, T. 31, R. 23

UNIT DETAIL

MAIN LEVEL

BUILDING 1