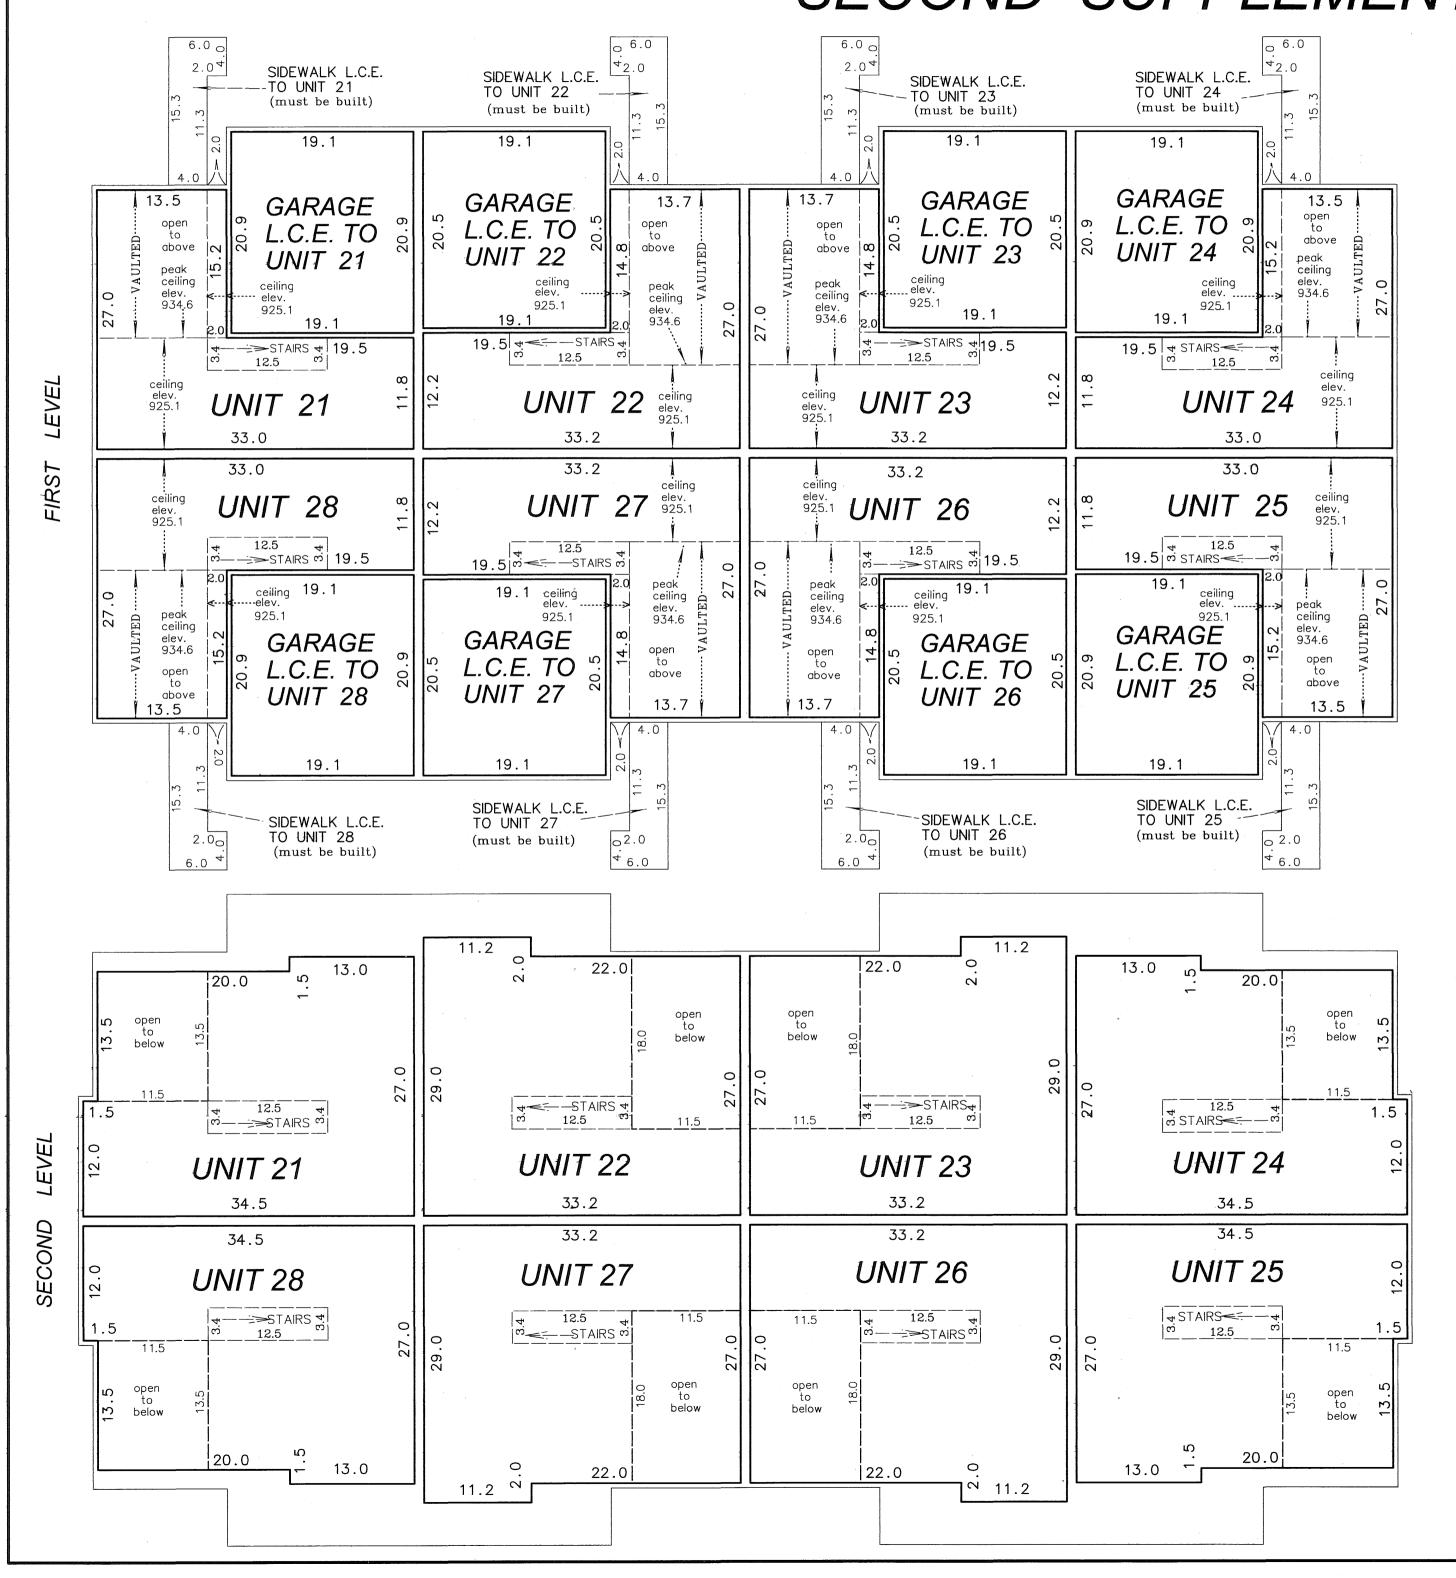

County Recorder, Anoka County, Minnesota

UNIT DETAIL (AS-BUILT)

## FIRST LEVEL ELEVATIONS

ALL UNITS FIRST LEVEL FLOOR ELEVATION = 917.0 FEET ALL UNITS FIRST LEVEL CEILING ELEVATION VARIES FROM 925.1 FEET TO 934.6 FEET

## GARAGE LEVEL ELEVATIONS

UNITS 21 TO 24 FLOOR ELEVATION AT GARAGE DOOR = 916.0 FEET

UNITS 21 TO 24 FLOOR ELEVATION AT BACK OF GARAGE = 916.2 FEET

UNITS 25 TO 28 FLOOR ELEVATION AT GARAGE DOOR = 916.7 FEET

UNITS 25 TO 28 FLOOR ELEVATION AT BACK OF GARAGE = 916.9 FEET

ALL UNITS CEILING ELEVATION = 925.1 FEET

## SECOND LEVEL ELEVATIONS

ALL UNITS SECOND LEVEL FLOOR ELEVATION = 926.5 FEET ALL UNITS SECOND LEVEL CEILING ELEVATION = 934.6 FEET

ELEVATIONS ARE REFERENCED TO A BENCHMARK AS SHOWN ON THE SITE PLAN ON SHEET 1 OF 2 SHEETS AND ARE SHOWN IN FEET AND TENTHS OF A FOOT.

INTERIOR DIMENSIONS SHOWN ARE MEASURED TO THE UNFINISHED SURFACE OF WALLS, FLOORS AND CEILINGS.

L.C.E. - DENOTES LIMITED COMMON ELEMENT

DENOTES DIRECTION TO HIGHEST ELEVATION OF STAIRS

LOT SURVEYS COMPANY, INC.
LAND SURVEYORS