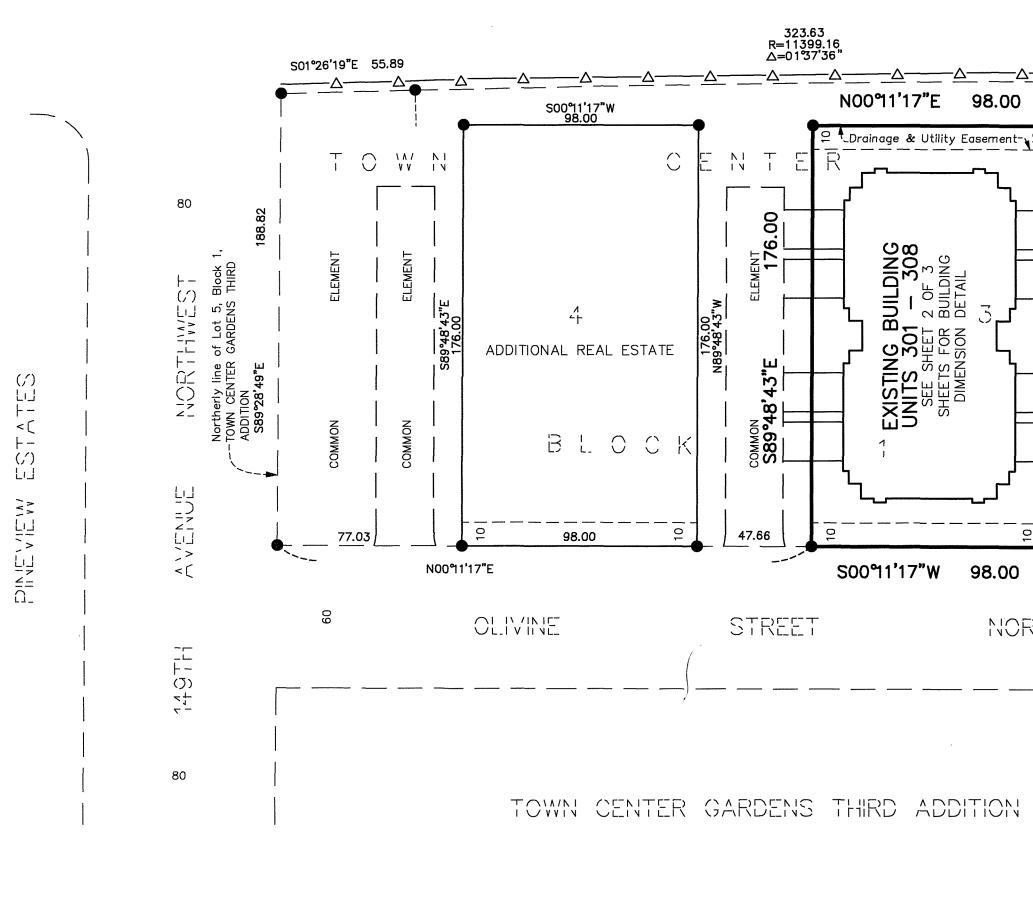

SITE PLAN

l, Peter J. Hawkinson, do hereby certify that the work was undertaken by or reviewed and approved by me for this First Supplemental CIC Plat of Common Interest Community Number 243, THE PRESERVE AT RAMSEY TOWN CENTER, a condominium, being located upon:

Lot 3, Block 1, TOWN CENTER GARDENS THIRD ADDITION, according to the recorded plat thereof, Anoka County, Minnesota,

and the Additional Real Estate is located upon the following described property designated as:

Lots 1 and 4, Block 1, TOWN CENTER GARDENS THIRD ADDITION, according to the recorded plat thereof, Anoka County, Minnesota, and that this CIC plat fully and accurately depicts all information required by Minnesota Statutes, Section 515B.2-110.

## RAMSEY BOULEVARD NORTHWEST

|                                                                                                                                                                                                                                                                                                                                                                                                                                                                  | OFFICIAL PLA                                                              |                                                            |                                                                     |                                                                        |
|------------------------------------------------------------------------------------------------------------------------------------------------------------------------------------------------------------------------------------------------------------------------------------------------------------------------------------------------------------------------------------------------------------------------------------------------------------------|---------------------------------------------------------------------------|------------------------------------------------------------|---------------------------------------------------------------------|------------------------------------------------------------------------|
| CICI                                                                                                                                                                                                                                                                                                                                                                                                                                                             | NUMBER                                                                    | 243                                                        |                                                                     | bk 11                                                                  |
| THE PRESERVE                                                                                                                                                                                                                                                                                                                                                                                                                                                     | A CONDOMINIL<br>E AT RAMSEY<br><b>SUPPLEMENTAL C</b>                      | TOWN CEN                                                   | TER                                                                 |                                                                        |
| I, <b>John Meliano</b> , pur<br>components of the structures conta<br>completed.<br>Dated this <u>1</u> <sup>57</sup> day of <b>October</b><br>License<br>Minnes                                                                                                                                                                                                                                                                                                 | ining the units and the mecho                                             | Section 515B.2—101(c), do l<br>inical systems serving more | pereby certify that the structural than one unit, are substantially | COUNTY<br>Pursuant<br>hereinbef<br>no deling                           |
| STATE OF MINNESOTA<br>COUNTY OF ANOKA<br>The foregoing instrument was ackno<br>a Licensed Engineer.<br>Notary<br>My Cou<br>Pursuant to Minnesota Statutes, Sec<br>day                                                                                                                                                                                                                                                                                            | wledged before me this 1st<br>La / La /     | ota<br>2019                                                |                                                                     | , COUNTY<br>COUNTY<br>I hereby<br>County R<br>at <u>3:4</u><br>Number_ |
| of <u>6 day of October</u><br>Larry D                                                                                                                                                                                                                                                                                                                                                                                                                            | 2 <u>015</u><br><b>y O. Hojum by Char</b><br>. Hoium, Anoka County Survey | or F. Sutzen, Deput                                        | Ϋ́Υ                                                                 |                                                                        |
|                                                                                                                                                                                                                                                                                                                                                                                                                                                                  |                                                                           | REGENCY PON                                                | $\supset$                                                           |                                                                        |
| , .                                                                                                                                                                                                                                                                                                                                                                                                                                                              |                                                                           |                                                            |                                                                     |                                                                        |
| COUNTY ROAD                                                                                                                                                                                                                                                                                                                                                                                                                                                      |                                                                           | ∆∆∆∆<br>∑<br>Drainage & Utility Easement                   | UNTY HIGHWAY RIGHT                                                  | 89°28'56"W 170.00 170.00 09                                            |
| <sup>6</sup><br><sup>6</sup><br><sup>6</sup><br><sup>8</sup><br><sup>8</sup><br><sup>8</sup><br><sup>8</sup><br><sup>9</sup><br><sup>47.66</sup><br><sup>9</sup><br><sup>47.66</sup><br><sup>9</sup><br><sup>45.29</sup><br><sup>9</sup><br><sup>54.58</sup><br><sup>54.58</sup><br><sup>8</sup><br><sup>9</sup><br><sup>9</sup><br><sup>1</sup><br><sup>1</sup><br><sup>1</sup><br><sup>1</sup><br><sup>1</sup><br><sup>1</sup><br><sup>1</sup><br><sup>1</sup> | 0<br>16<br>10<br>10<br>10<br>10<br>10<br>10<br>10<br>10<br>10<br>10       |                                                            | ······································                              | 29.73<br>29.73<br>2011'17"E<br>00<br>                                  |
|                                                                                                                                                                                                                                                                                                                                                                                                                                                                  |                                                                           |                                                            | CONDOMINIUM                                                         | 60                                                                     |