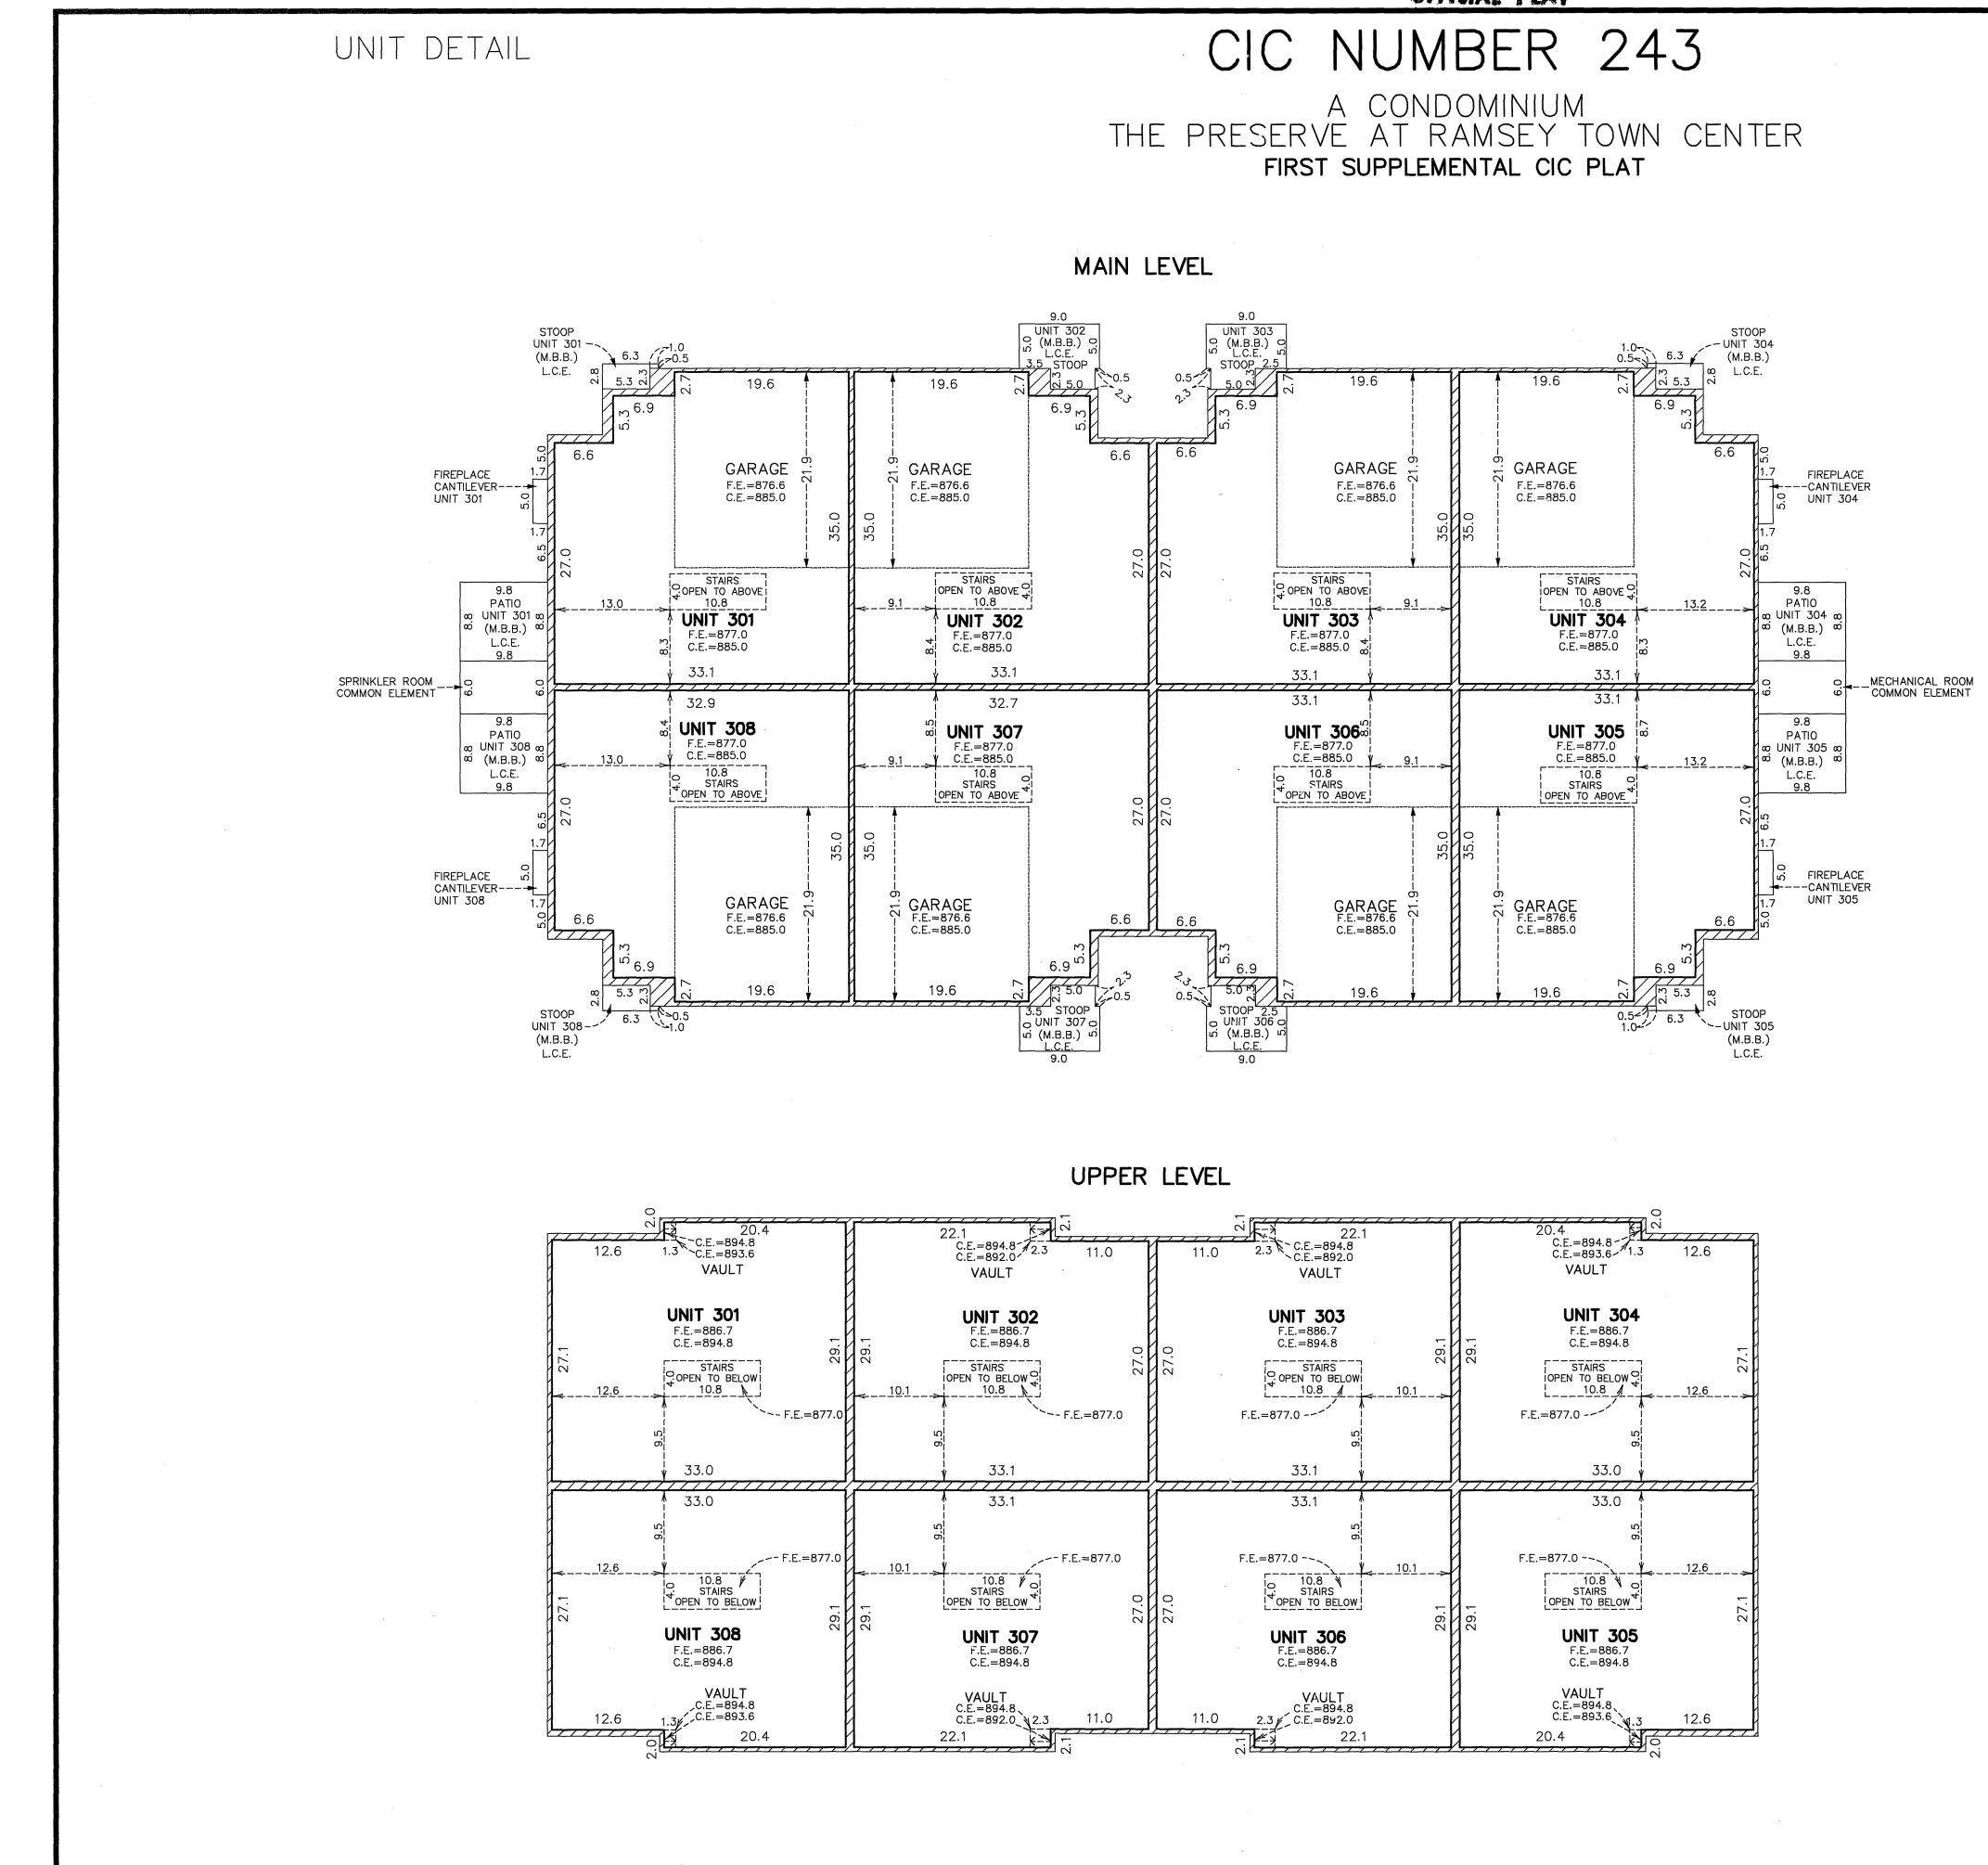

CIC P933

BUILDING DIMENSION DETAIL (AS-BUILT)

| DRAINAGE AND UTIL<br>EASEMENTS ARE SHOW<br>(Not to Scale)                               |           |
|-----------------------------------------------------------------------------------------|-----------|
| ♀                                                                                       | 10        |
| ↓<br>being 10 feet in width and<br>right—of—way lines unless<br>indicated on this plat. | ad<br>oth |

# OFFICIAL PLAT

COUNTY OF ANOKA SEC. 28, TWP. 32, RNG. 25

Interior dimensions shown are measured to the unfinished surface of the walls, floors and ceiling.

Elevations are referred to a benchmark as shown on the Site Plan on Sheet 1 of 3 sheets and are shown in feet and tenths of a foot.

C.E. = CEILING ELEVATION

F.E. = FLOOR ELEVATION

L.C.E. = LIMITED COMMON ELEMENT

M.B.B. = MUST BE BUILT