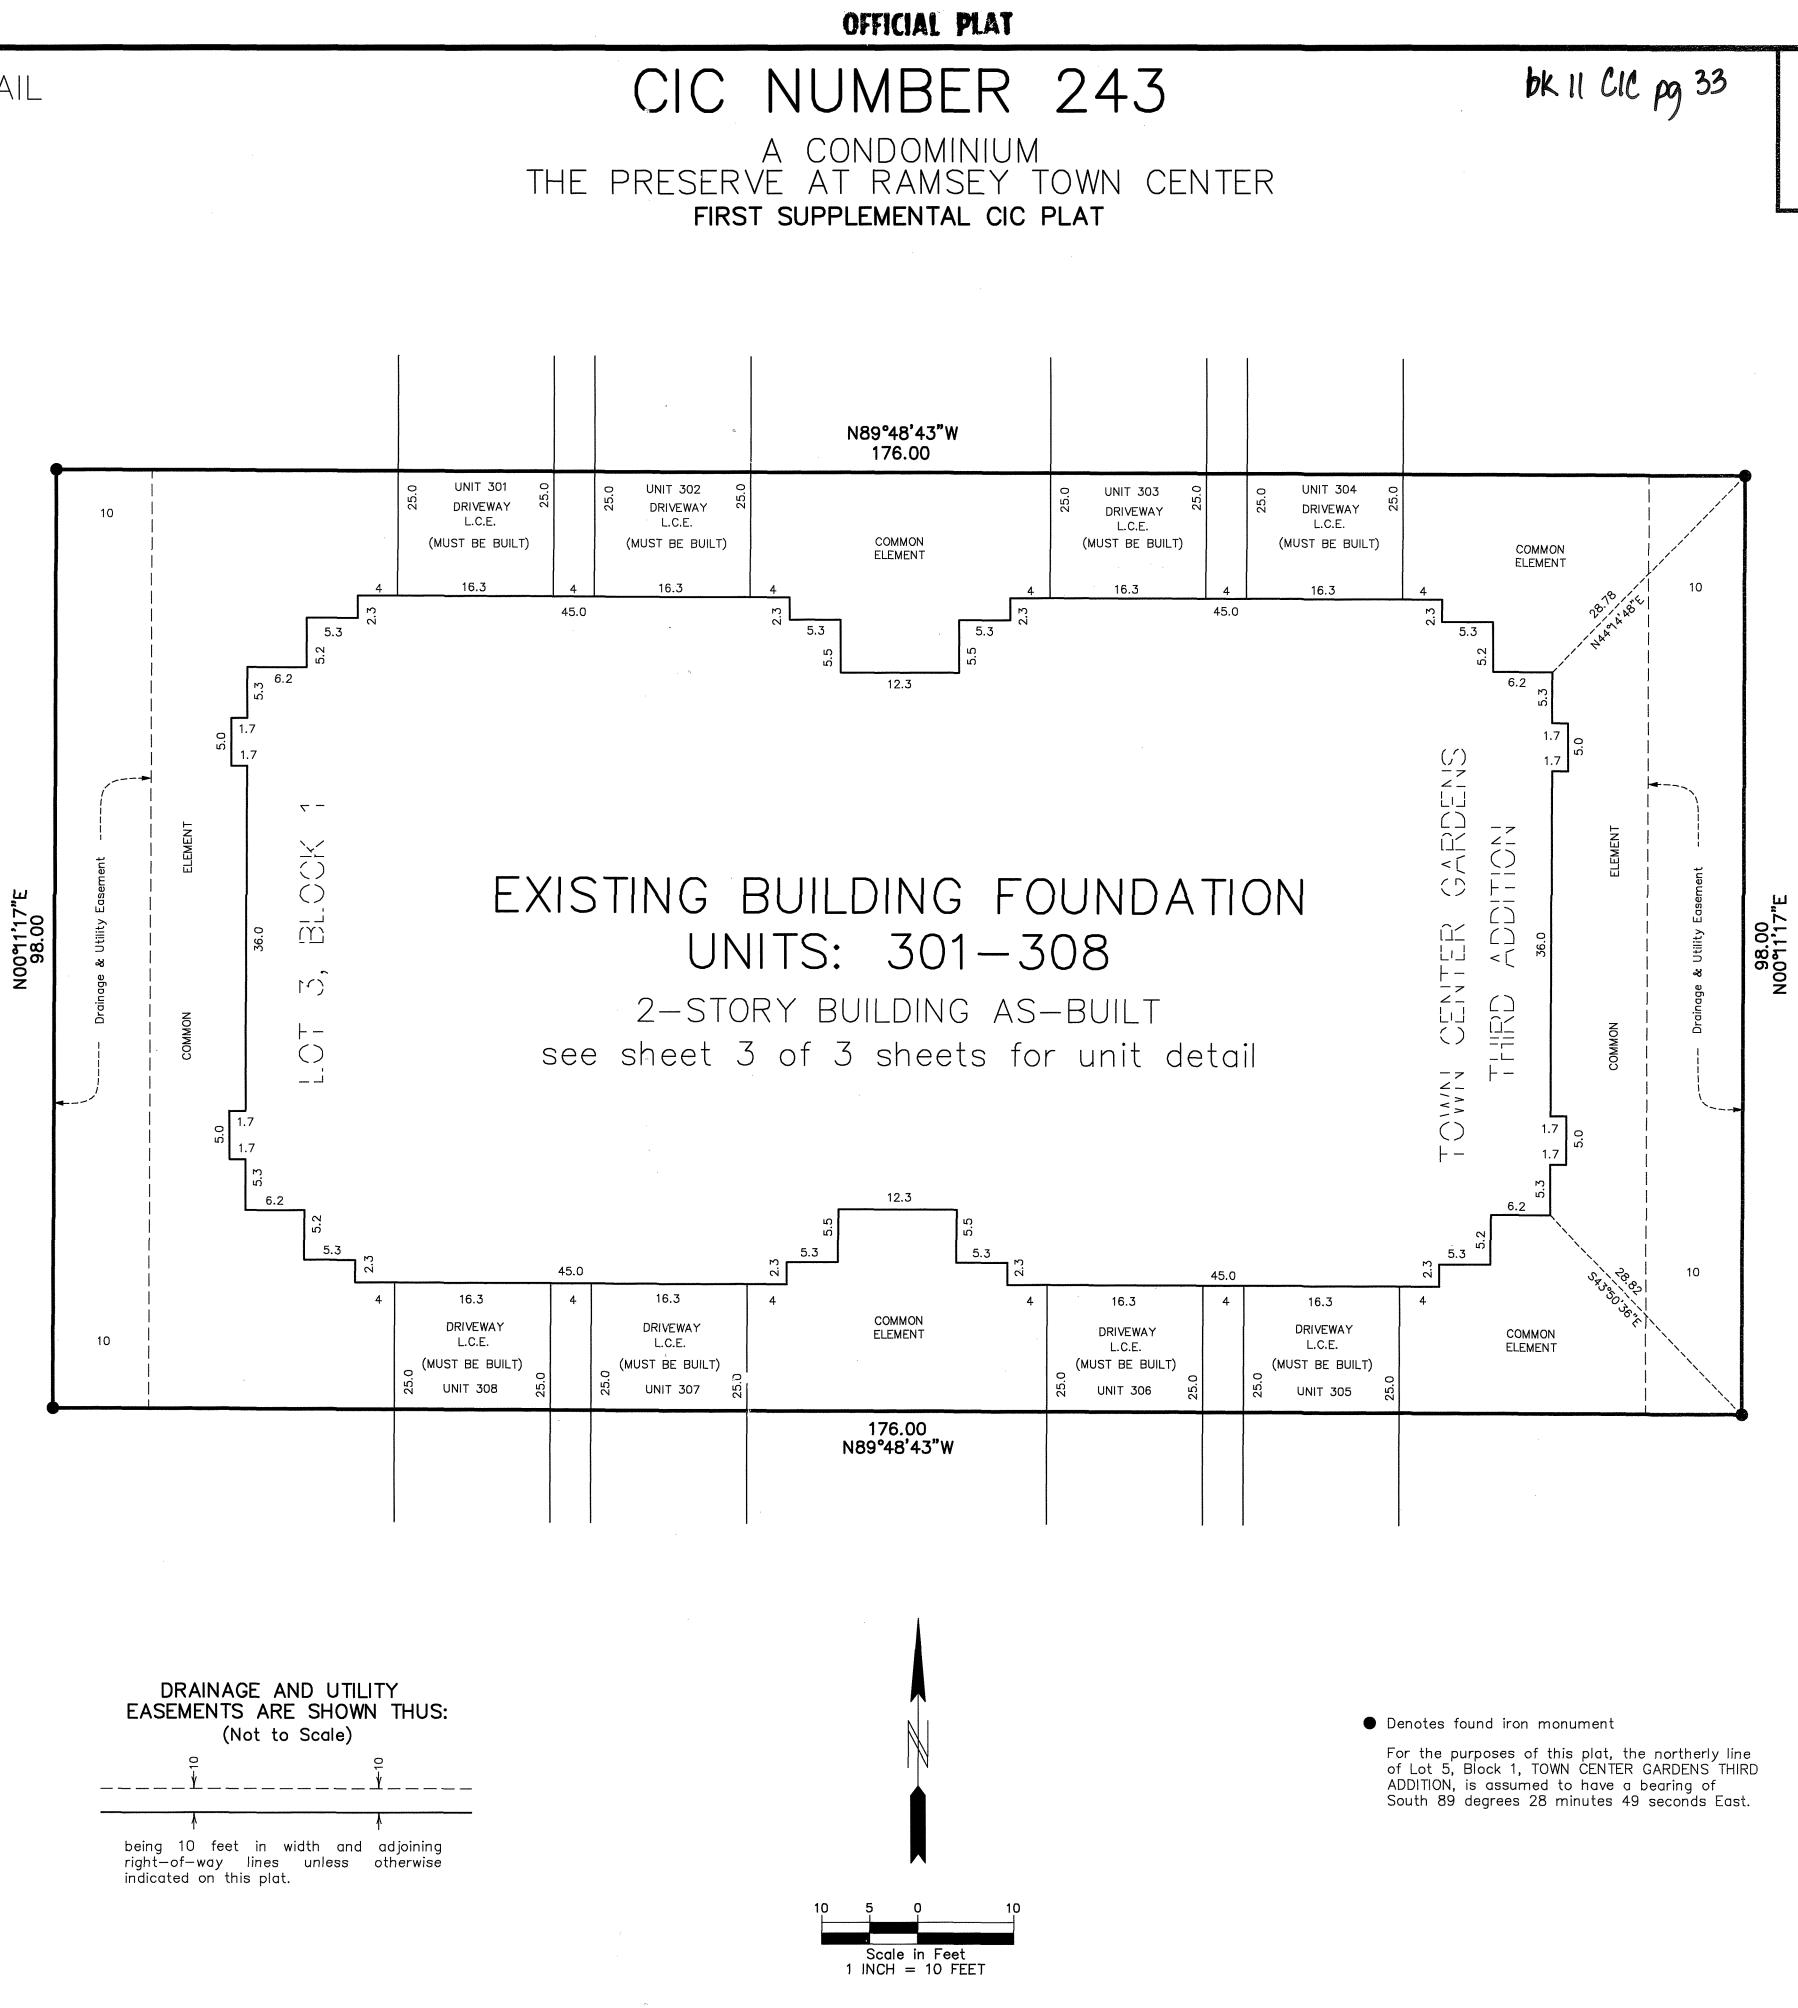

# OFFICIAL PLAT

COUNTY OF ANOKA SEC. 28, TWP. 32, RNG. 25

Interior dimensions shown are measured to the unfinished surface of the walls, floors and ceiling.

Elevations are referred to a benchmark as shown on the Site Plan on Sheet 1 of 3 sheets and are shown in feet and tenths of a foot.

C.E. = CEILING ELEVATION

F.E. = FLOOR ELEVATION

L.C.E. = LIMITED COMMON ELEMENT

M.B.B. = MUST BE BUILT