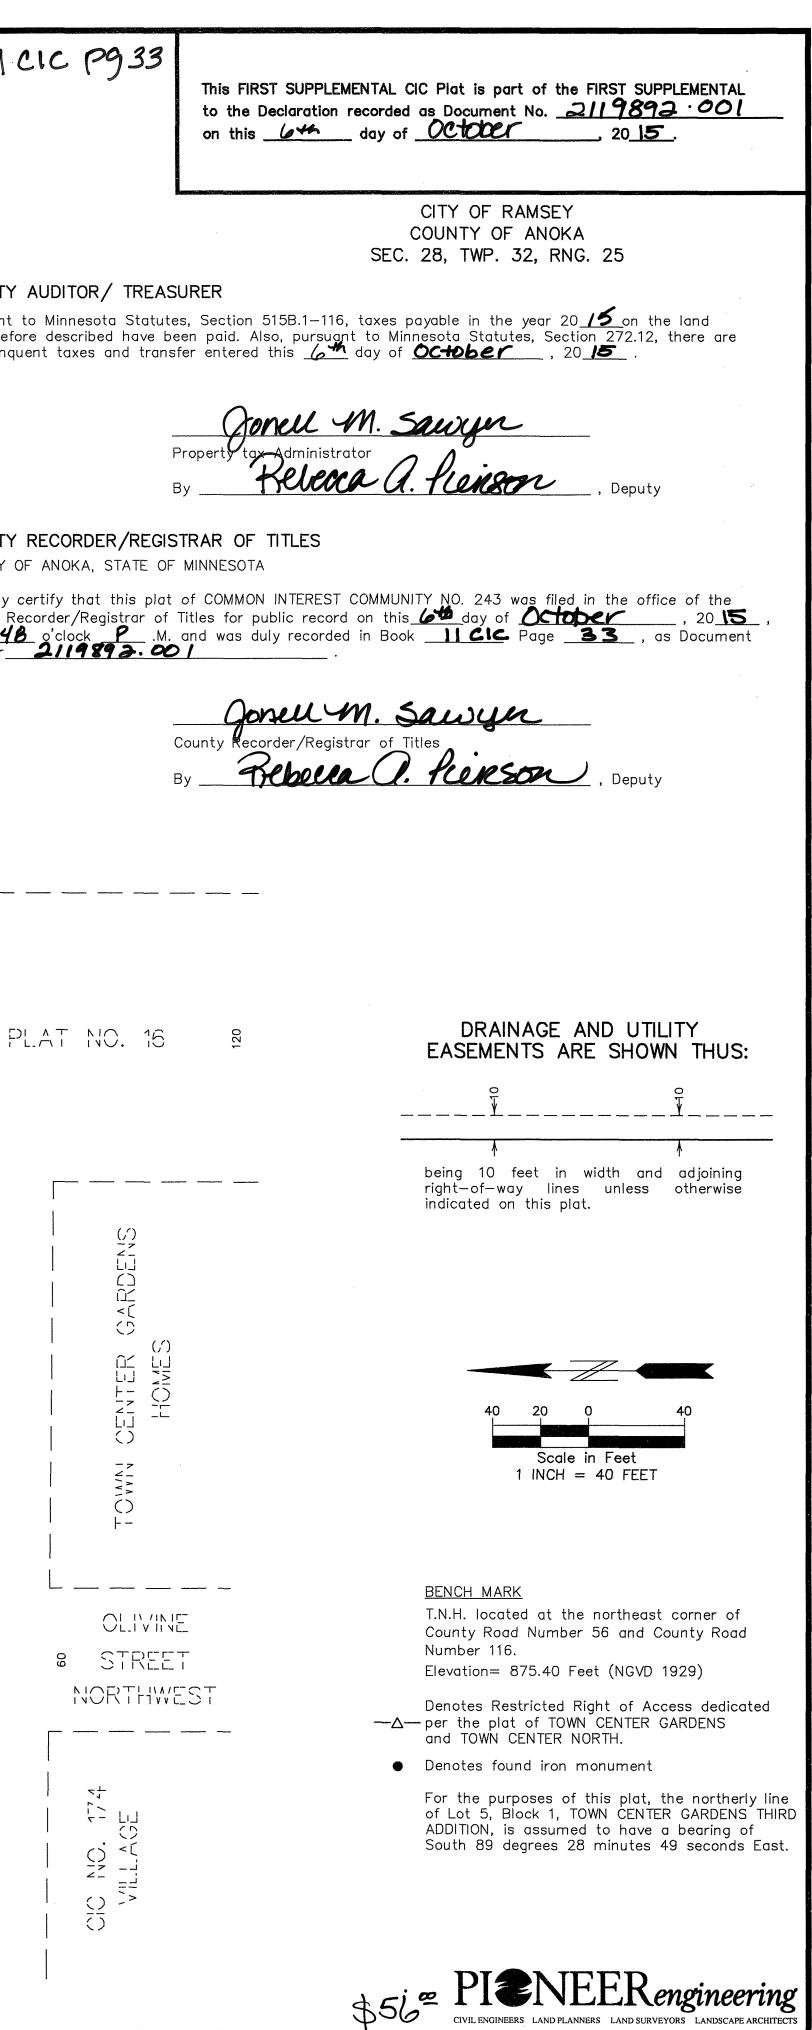

This FIRST SUPPLEMENTAL CIC Plat is part of the FIRST SUPPLEMENTAL to the Declaration recorded as Document No. <u>2119892.001</u> on this <u>644</u> day of <u>064060</u>, 20<u>15</u>.

CITY OF RAMSEY COUNTY OF ANOKA SEC. 28, TWP. 32, RNG. 25

# OFFICIAL PLAT

COUNTY OF ANOKA SEC. 28, TWP. 32, RNG. 25

Interior dimensions shown are measured to the unfinished surface of the walls, floors and ceiling.

Elevations are referred to a benchmark as shown on the Site Plan on Sheet 1 of 3 sheets and are shown in feet and tenths of a foot.

C.E. = CEILING ELEVATION

F.E. = FLOOR ELEVATION

L.C.E. = LIMITED COMMON ELEMENT

M.B.B. = MUST BE BUILT