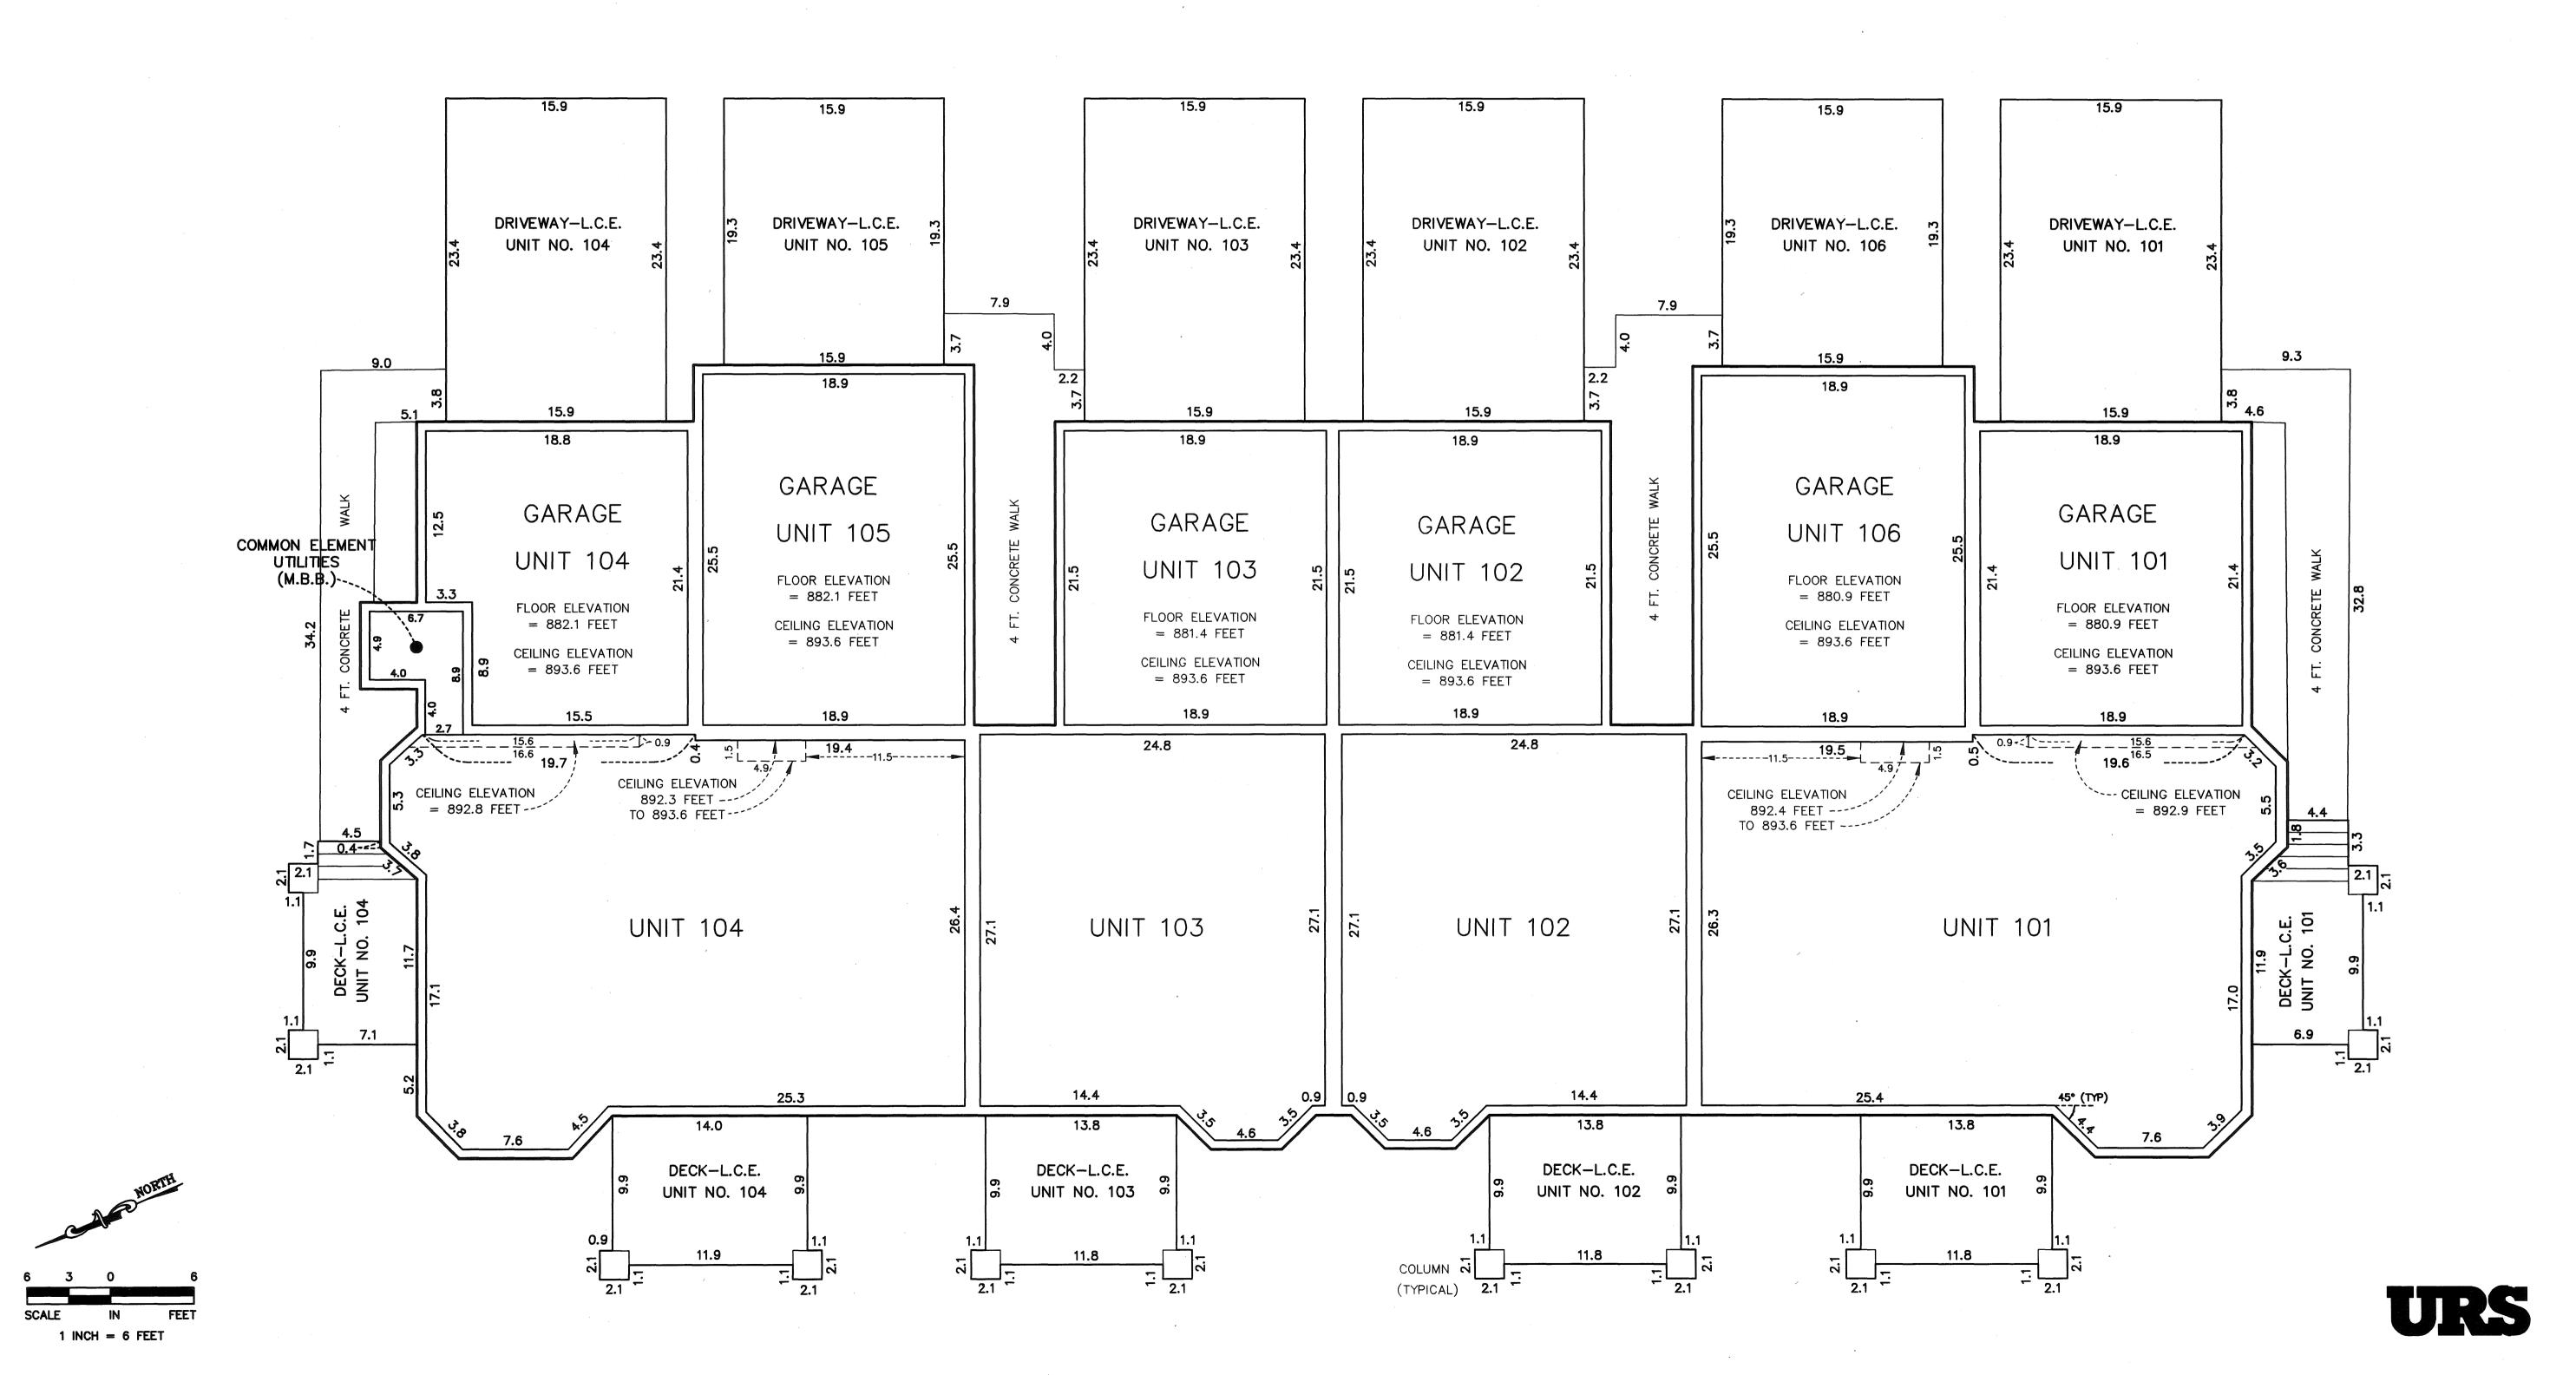

UNIT DETAIL

(AS-BUILT)

### MAIN LEVEL ELEVATIONS

ALL UNITS FLOOR ELEVATION = 884.6 FEET
ALL UNITS CEILING ELEVATIONS = 893.6 FEET UNLESS OTHERWISE SHOWN

ALL UNITS GARAGE FLOOR ELEVATIONS AS SHOWN

ALL UNITS GARAGE CEILING ELEVATIONS AS SHOWN

ELEVATIONS ARE REFERENCED TO A BENCHMARK AS NOTED ON THE SITE PLAN ON SHEET 3 OF 9 SHEETS AND ARE SHOWN IN FEET AND TENTHS OF A FOOT.

C.E. = COMMON ELEMENT

L.C.E. = LIMITED COMMON ELEMENT

M.B.B. = MUST BE BUILT

INTERIOR DIMENSIONS SHOWN ARE MEASURED TO THE FINISHED SURFACE OF THE WALLS AND CEILINGS, AND TO THE UNFINISHED SURFACE OF THE FLOORS.

BK W of CK P9 15

C.R. DOC. NO. \_\_\_\_

CITY OF RAMSEY
COUNTY OF ANOKA
SEC. 28, TWP. 32, RGE 25