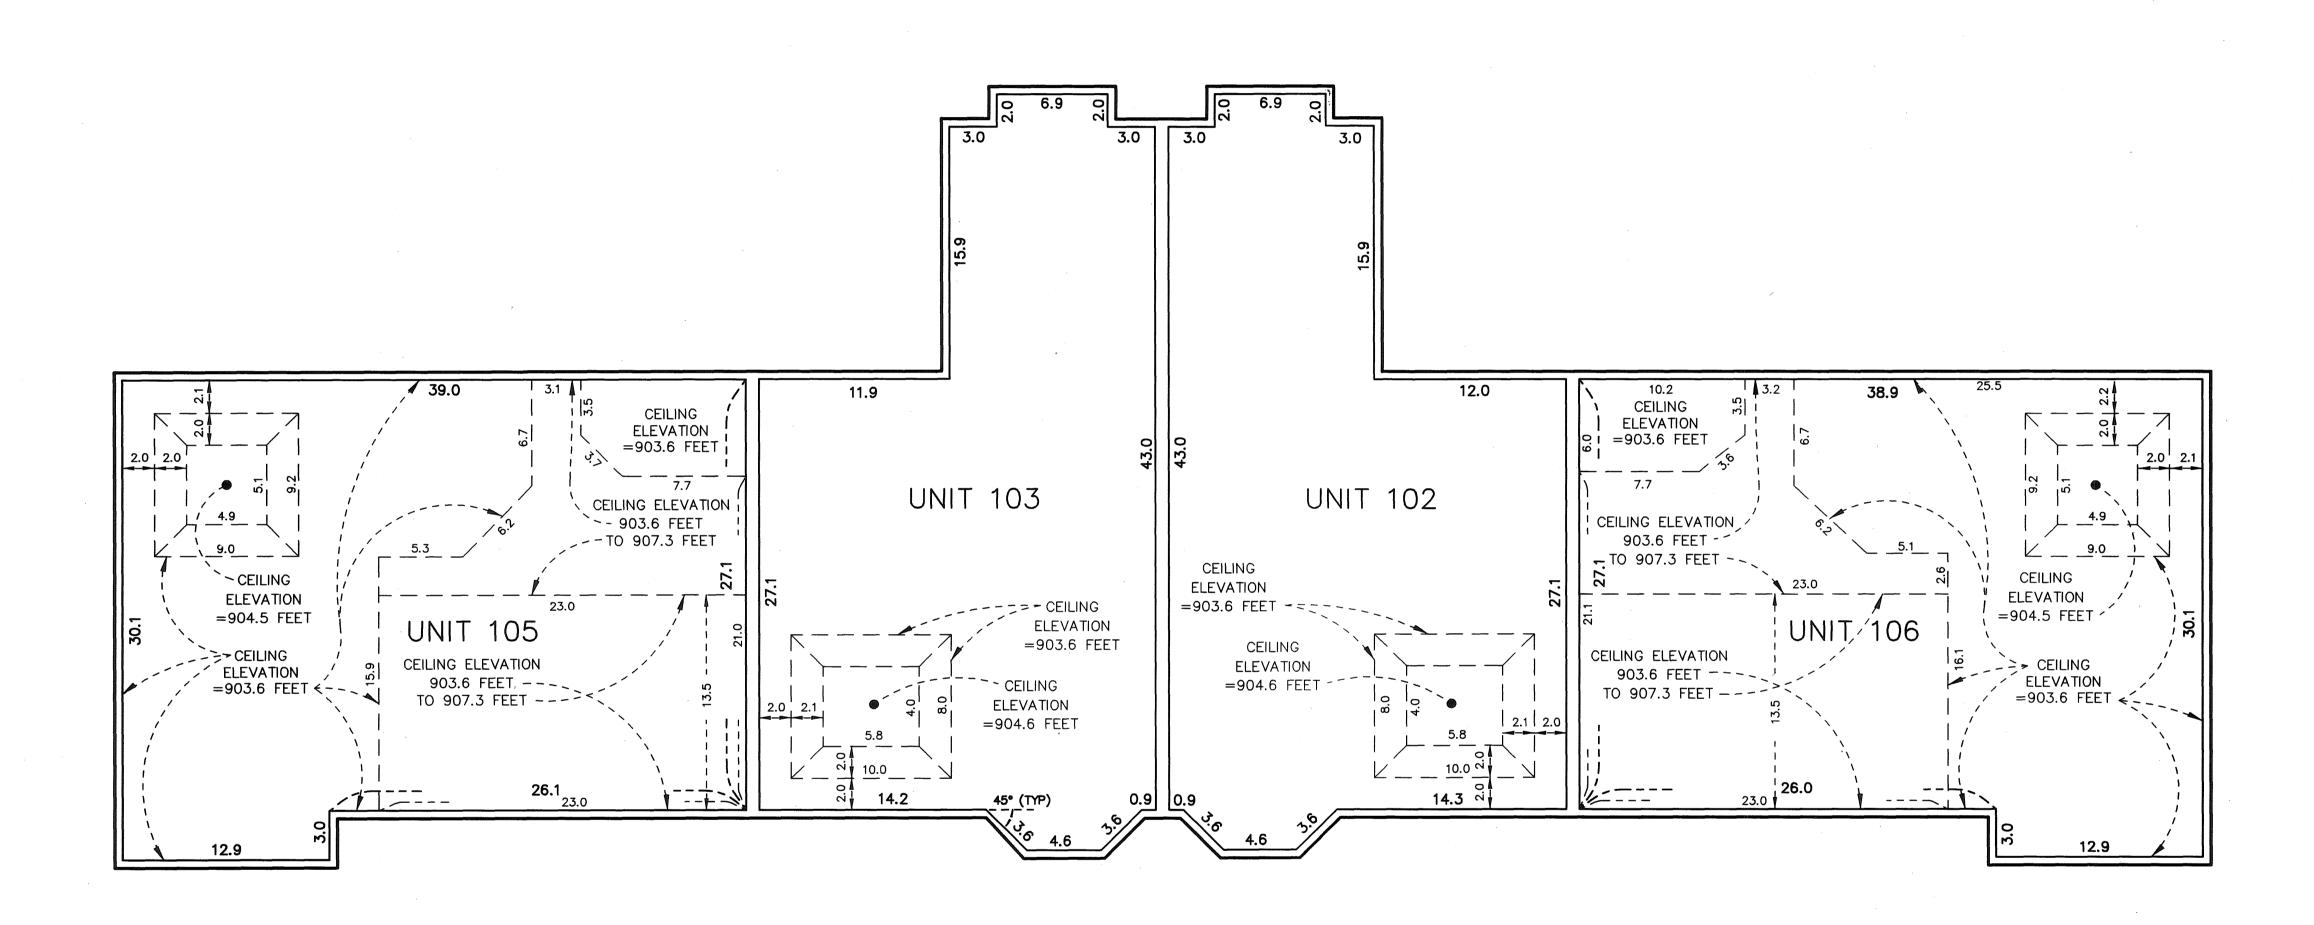

UNIT DETAIL (AS-BUILT)

### UPPER LEVEL ELEVATIONS

ALL UNITS FLOOR ELEVATION = 895.6 FEET
ALL UNITS CEILING ELEVATIONS = 903.6 FEET UNLESS OTHERWISE SHOWN

ELEVATIONS ARE REFERENCED TO A BENCHMARK AS NOTED ON THE SITE PLAN ON SHEET 3 OF 9 SHEETS AND ARE SHOWN IN FEET AND TENTHS OF A FOOT.

C.E. = COMMON ELEMENT L.C.E. = LIMITED COMMON ELEMENT M.B.B. = MUST BE BUILT

INTERIOR DIMENSIONS SHOWN ARE MEASURED TO THE FINISHED SURFACE OF THE WALLS AND CEILINGS, AND TO THE UNFINISHED SURFACE OF THE FLOORS.