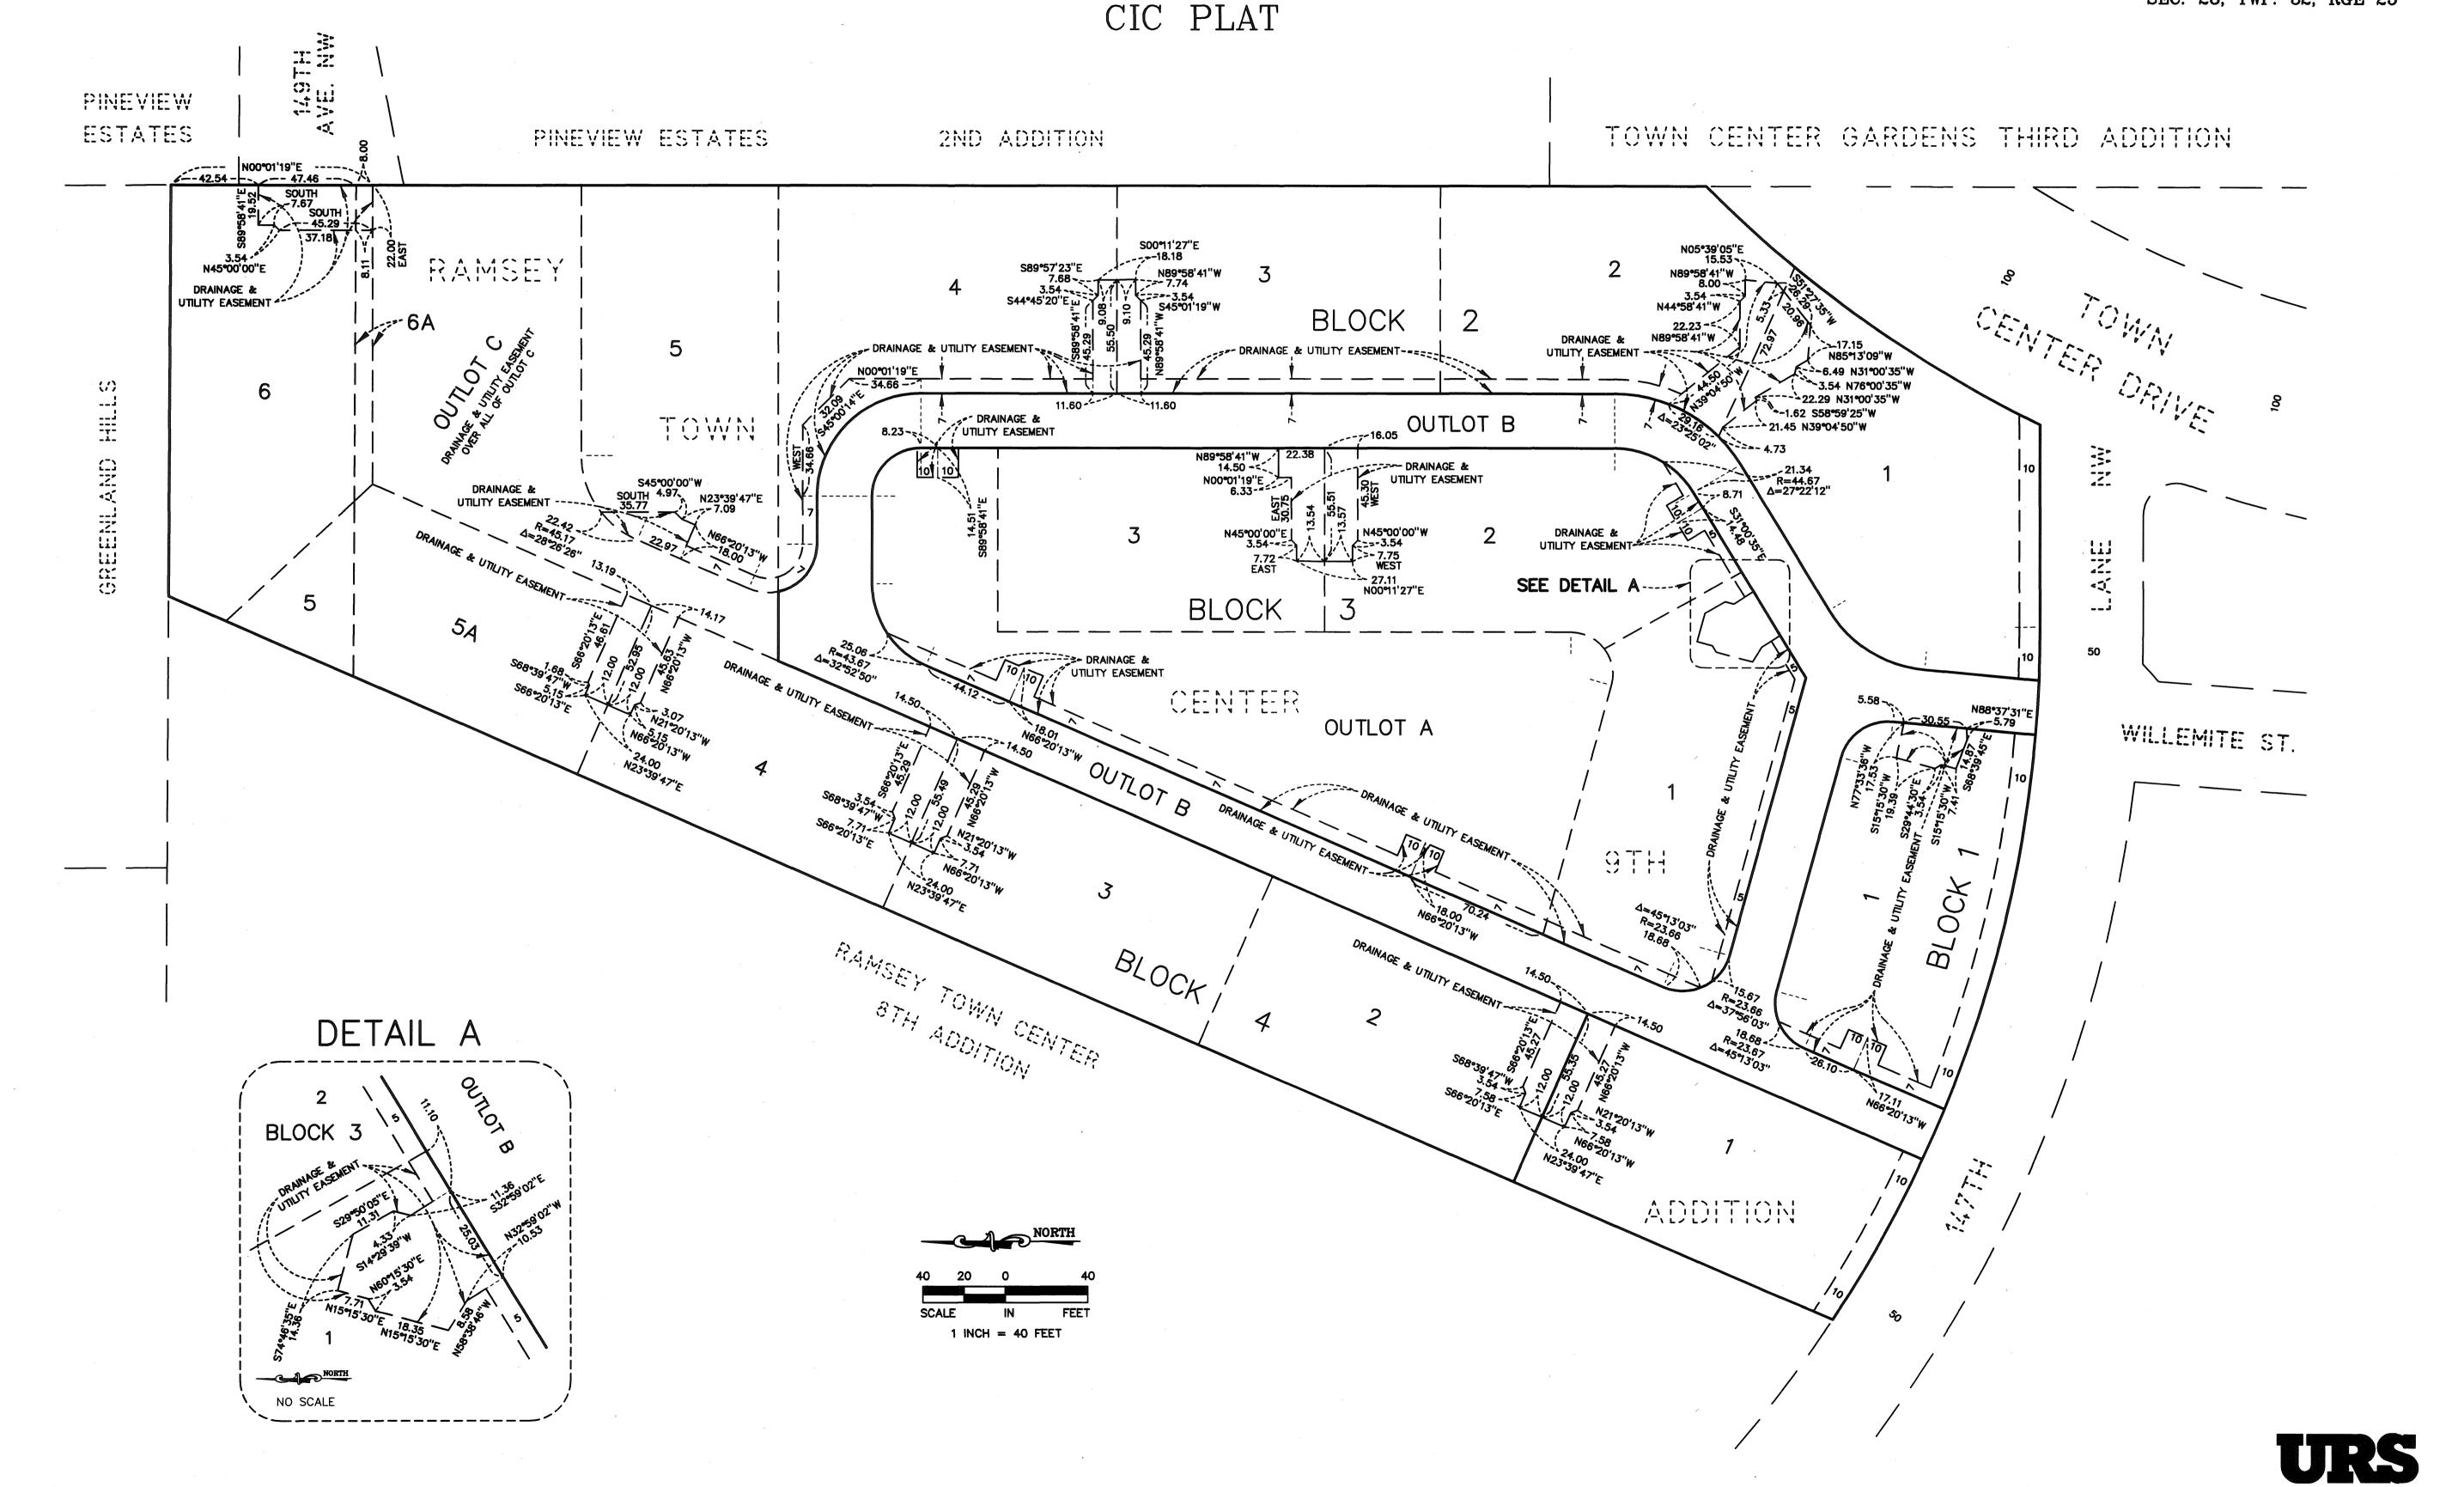

## CIC NUMBER 247 A CONDOMINIUM

Anoka County, Minnesota.

STATE OF MINNESOTA

COUNTY OF HENNEPIN

PARKSIDE VILLAGE AT RAMSEY TOWN CENTER CIC PLAT

EASEMENT DETAIL

CIC NUMBER 247

A CONDOMINIUM

PARKSIDE VILLAGE AT RAMSEY TOWN CENTER

C.R. DOC. NO. \_\_\_\_\_

BKIOFCKMIS

CITY OF RAMSEY
COUNTY OF ANOKA
SEC. 28, TWP. 32, RGE 25

Brofch ps SITE PLAN CIC NUMBER 247 C.R. DOC. NO. (AS-BUILT) A CONDOMINIUM CITY OF RAMSEY PARKSIDE VILLAGE AT RAMSEY TOWN CENTER COUNTY OF ANOKA SEC. 28, TWP. 32, RGE 25 FXAMSEY CIC PLAT AN AMOL NO11/007 ADDITIONAL REAL ESTATE BLOCK 3 ADDITION IS ASSUMED TO BEAR N23°39'59"E CENTER O DENOTES 1/2 INCH BY 14 INCH IRON MONUMENT SET MARKED BY R.L.S. NO. 18418, UNLESS OTHERWISE NOTED DENOTES FOUND REBAR AND CAP MARKED BY R.L.S. NO. 18418 BLOCK 4 BENCHMARK TOP NUT HYDRANT 147TH LANE AT LOT 1, BLOCK 2 ELEVATION = 882.20 FT. (NGVD 1929) C.E. = COMMON ELEMENT BLOCK L.C.E. = LIMITED COMMON ELEMENT EXISTING BUILDING FOUNDATION

UNITS 1201—1206

SEE SHEETS 7-9 OF 9 SHEETS

126. SEE SHEETS M.B.B. = MUST BE BUILTDIMENSIONS ARE SHOWN IN FEET, TENTHS OF A FOOT AND HUNDREDTHS OF A FOOT ADDITIONAL REAL ESTATE ELEVATIONS ARE SHOWN IN FEET AND TENTHS OF A FOOT BLOCK 2 ADDITION DRAINAGE & UTILITY EASEMENT 358.64 R=622.00 - BENCHMARK: TOP NUT HYDRANT ELEVATION = 882.20 FT. Δ=33°02'10" Δ=02°27'28" \_\_\_\_\_26.68 LANE NW 111 **URS** 