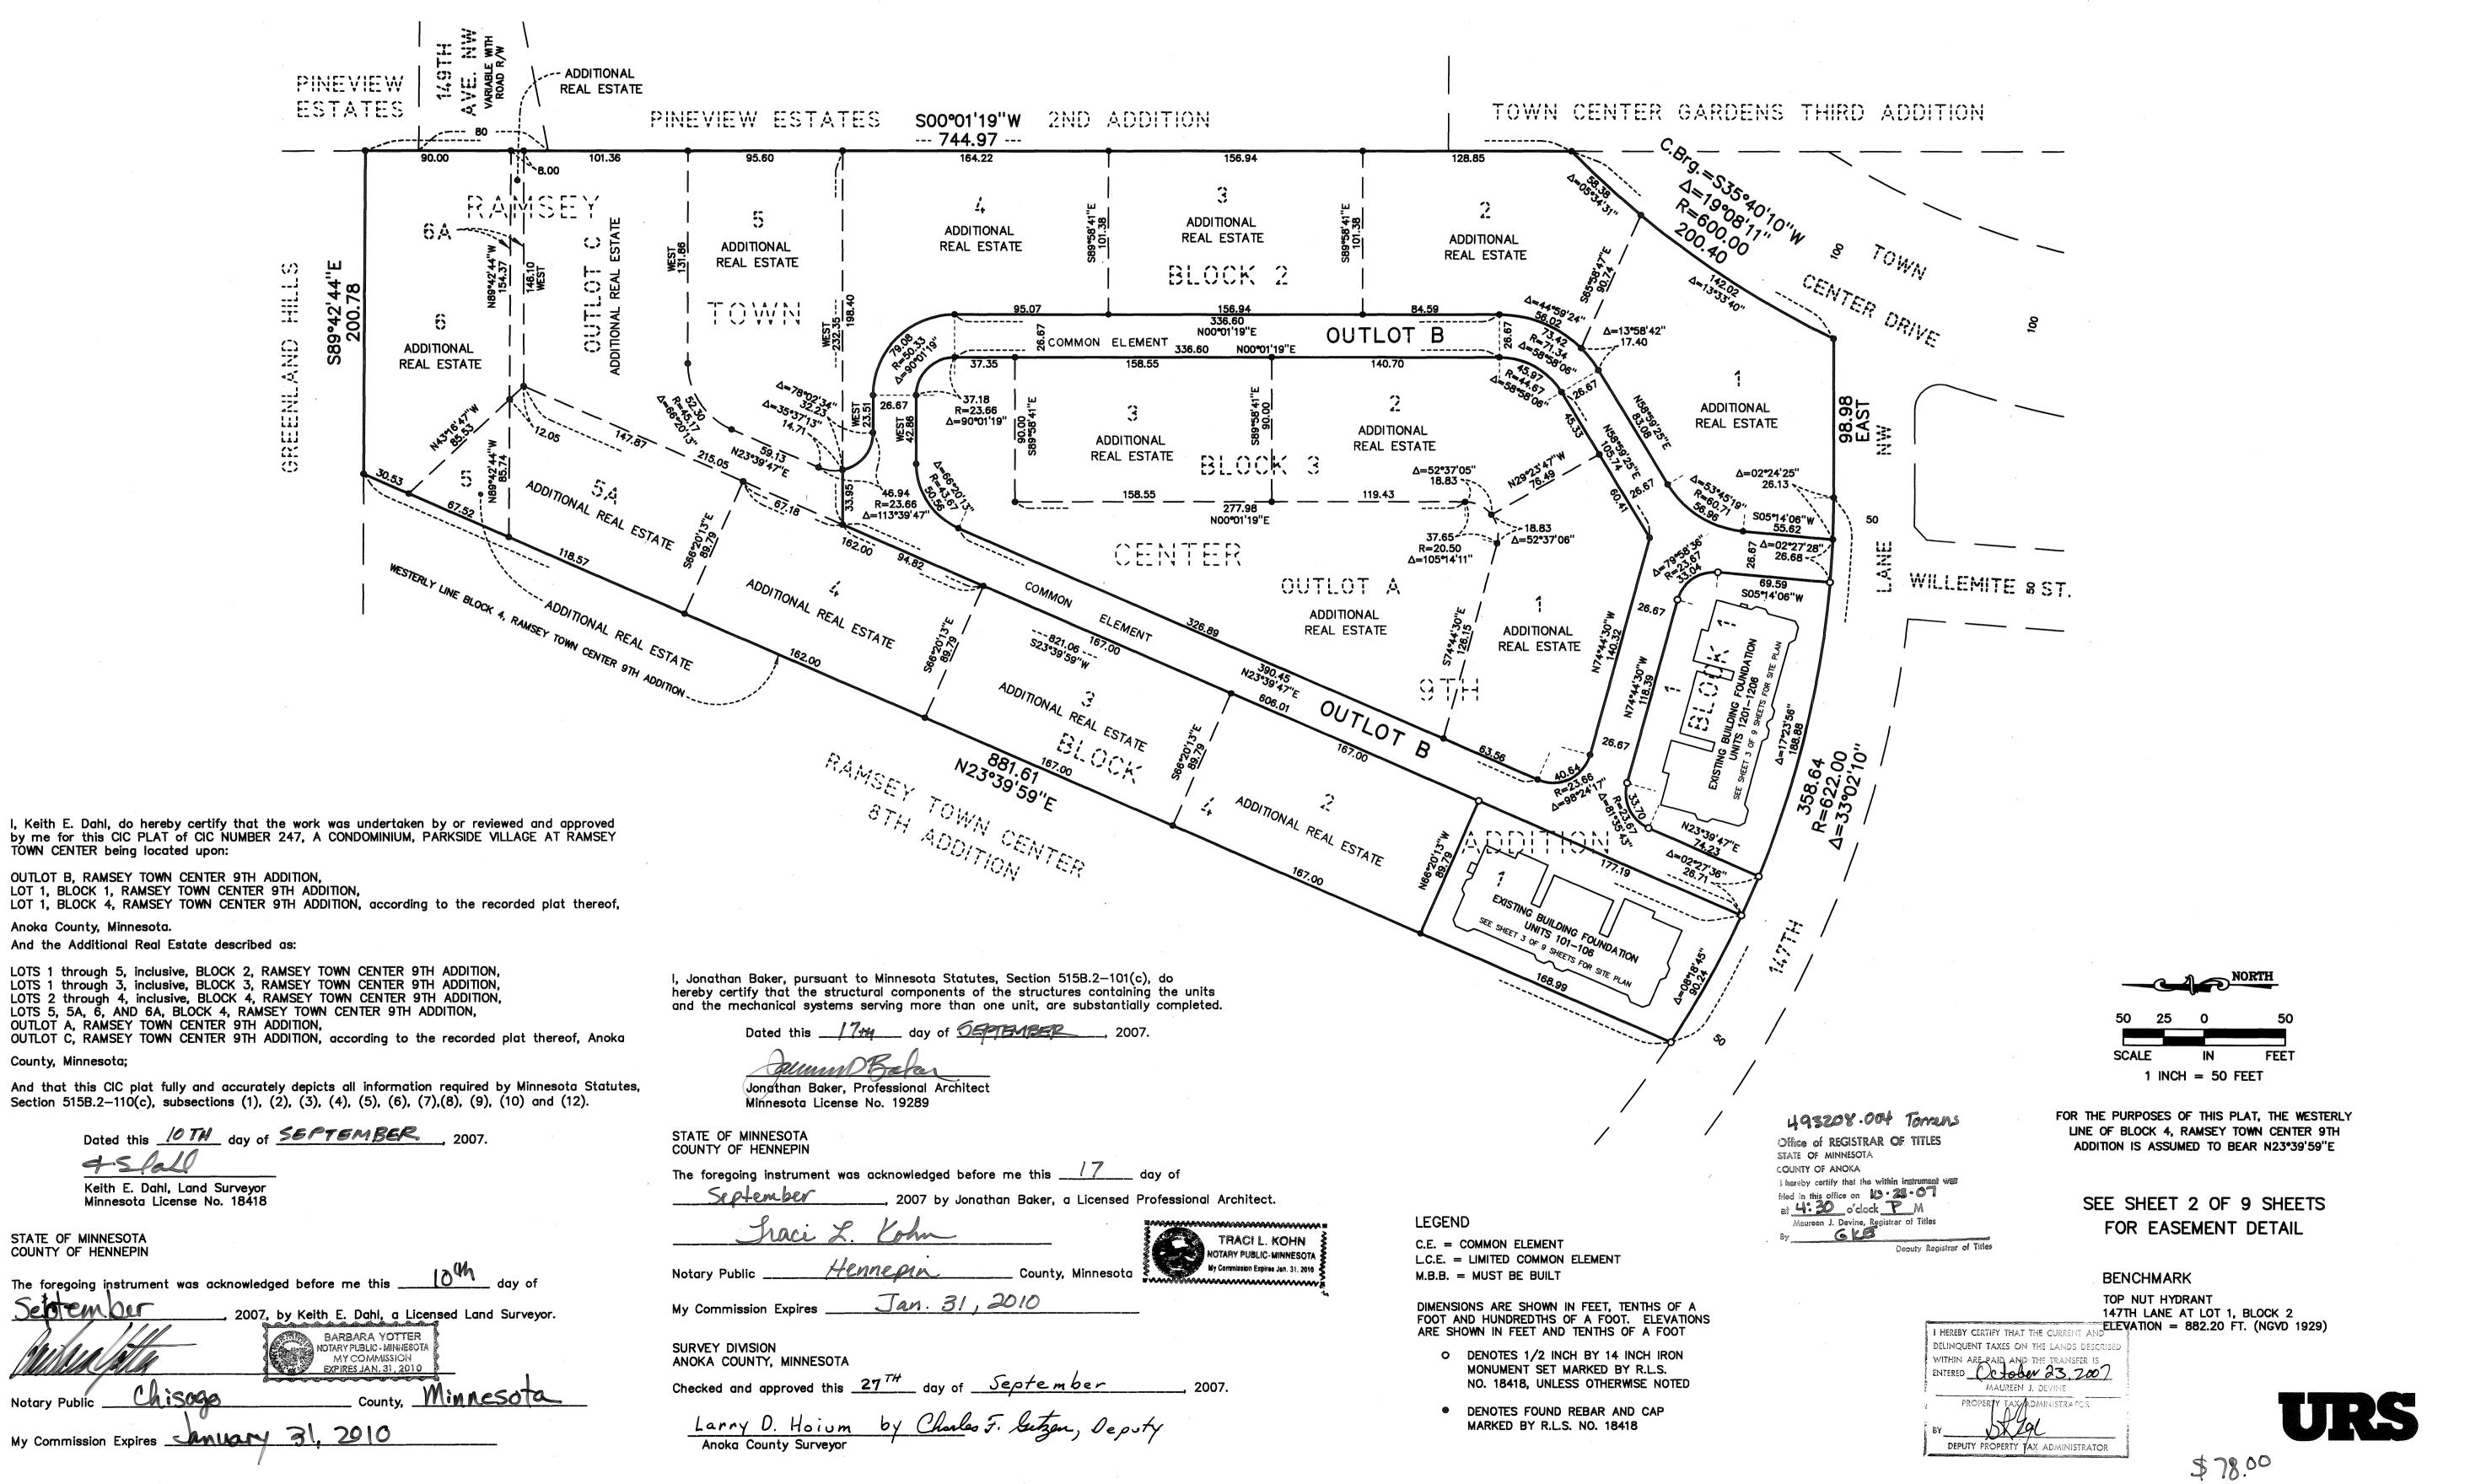

BK W of CK pg 15

This CIC PLAT is part of the Declaration recorded as Document No. 493208.004 on this 23 day of October A.D., 2007.

CERTIFICATE NO(s).:

CITY OF RAMSEY COUNTY OF ANOKA SEC. 28, TWP. 32, RGE 25

## CIC NUMBER 247 A CONDOMINIUM

Anoka County, Minnesota.

STATE OF MINNESOTA

COUNTY OF HENNEPIN

PARKSIDE VILLAGE AT RAMSEY TOWN CENTER CIC PLAT

EASEMENT DETAIL

CIC NUMBER 247

A CONDOMINIUM

PARKSIDE VILLAGE AT RAMSEY TOWN CENTER

C.R. DOC. NO. \_\_\_\_\_

BKIOFCKMIS

CITY OF RAMSEY
COUNTY OF ANOKA
SEC. 28, TWP. 32, RGE 25

Brofch ps SITE PLAN CIC NUMBER 247 C.R. DOC. NO. (AS-BUILT) A CONDOMINIUM CITY OF RAMSEY PARKSIDE VILLAGE AT RAMSEY TOWN CENTER COUNTY OF ANOKA SEC. 28, TWP. 32, RGE 25 FXAMSEY CIC PLAT AN AMOL NO11/007 ADDITIONAL REAL ESTATE BLOCK 3 ADDITION IS ASSUMED TO BEAR N23°39'59"E CENTER O DENOTES 1/2 INCH BY 14 INCH IRON MONUMENT SET MARKED BY R.L.S. NO. 18418, UNLESS OTHERWISE NOTED DENOTES FOUND REBAR AND CAP MARKED BY R.L.S. NO. 18418 BLOCK 4 BENCHMARK TOP NUT HYDRANT 147TH LANE AT LOT 1, BLOCK 2 ELEVATION = 882.20 FT. (NGVD 1929) C.E. = COMMON ELEMENT BLOCK L.C.E. = LIMITED COMMON ELEMENT EXISTING BUILDING FOUNDATION

UNITS 1201—1206

SEE SHEETS 7-9 OF 9 SHEETS

126. SEE SHEETS M.B.B. = MUST BE BUILTDIMENSIONS ARE SHOWN IN FEET, TENTHS OF A FOOT AND HUNDREDTHS OF A FOOT ADDITIONAL REAL ESTATE ELEVATIONS ARE SHOWN IN FEET AND TENTHS OF A FOOT BLOCK 2 ADDITION DRAINAGE & UTILITY EASEMENT 358.64 R=622.00 - BENCHMARK: TOP NUT HYDRANT ELEVATION = 882.20 FT. Δ=33°02'10" Δ=02°27'28" \_\_\_\_\_26.68 LANE NW 111 **URS** 