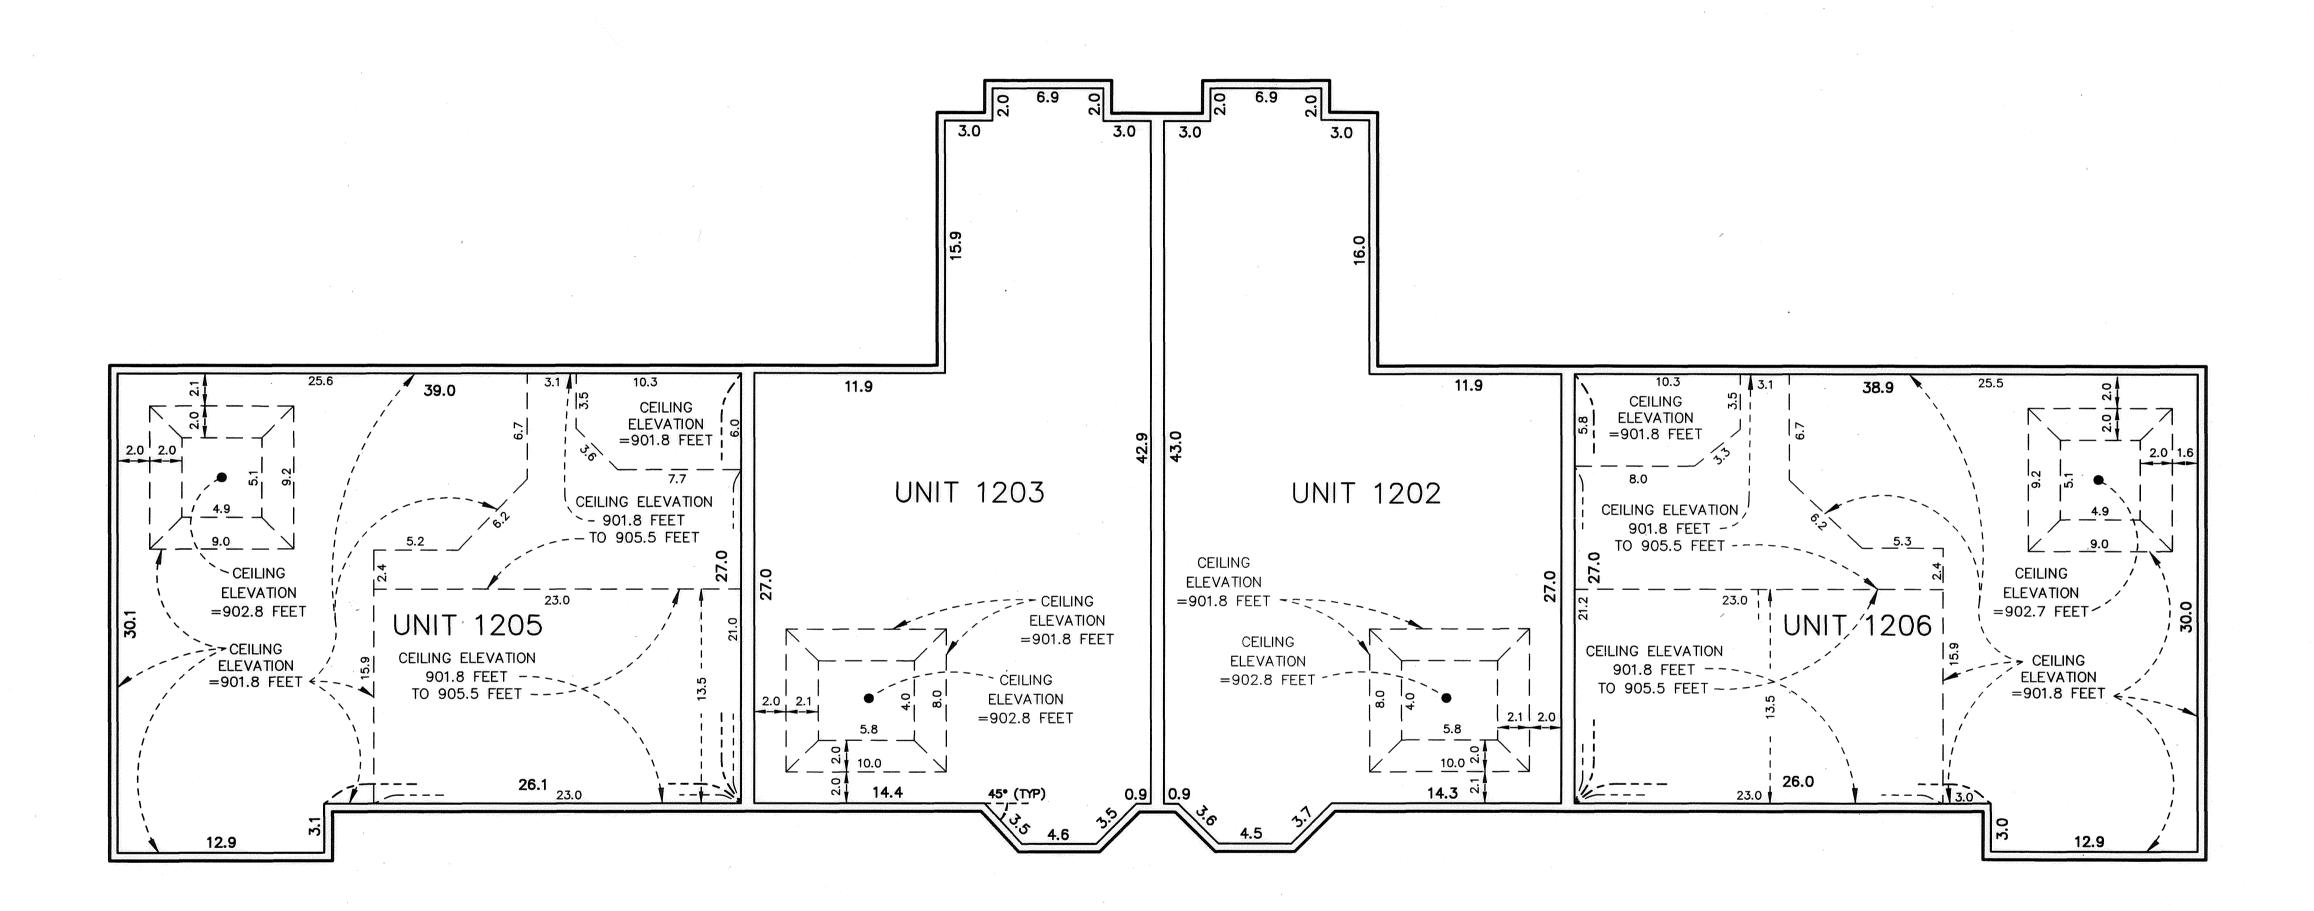

### UPPER LEVEL ELEVATIONS

ALL UNITS FLOOR ELEVATION = 893.8 FEET
ALL UNITS CEILING ELEVATIONS = 901.8 FEET UNLESS OTHERWISE SHOWN

ELEVATIONS ARE REFERENCED TO A BENCHMARK AS NOTED ON THE SITE PLAN ON SHEET 3 OF 9 SHEETS AND ARE SHOWN IN FEET AND TENTHS OF A FOOT.

C.E. = COMMON ELEMENT

L.C.E. = LIMITED COMMON ELEMENT

M.B.B. = MUST BE BUILT

INTERIOR DIMENSIONS SHOWN ARE MEASURED TO THE FINISHED SURFACE OF THE WALLS AND CEILINGS, AND TO THE UNFINISHED SURFACE OF THE FLOORS.

UPPER LEVEL

CIC PLAT