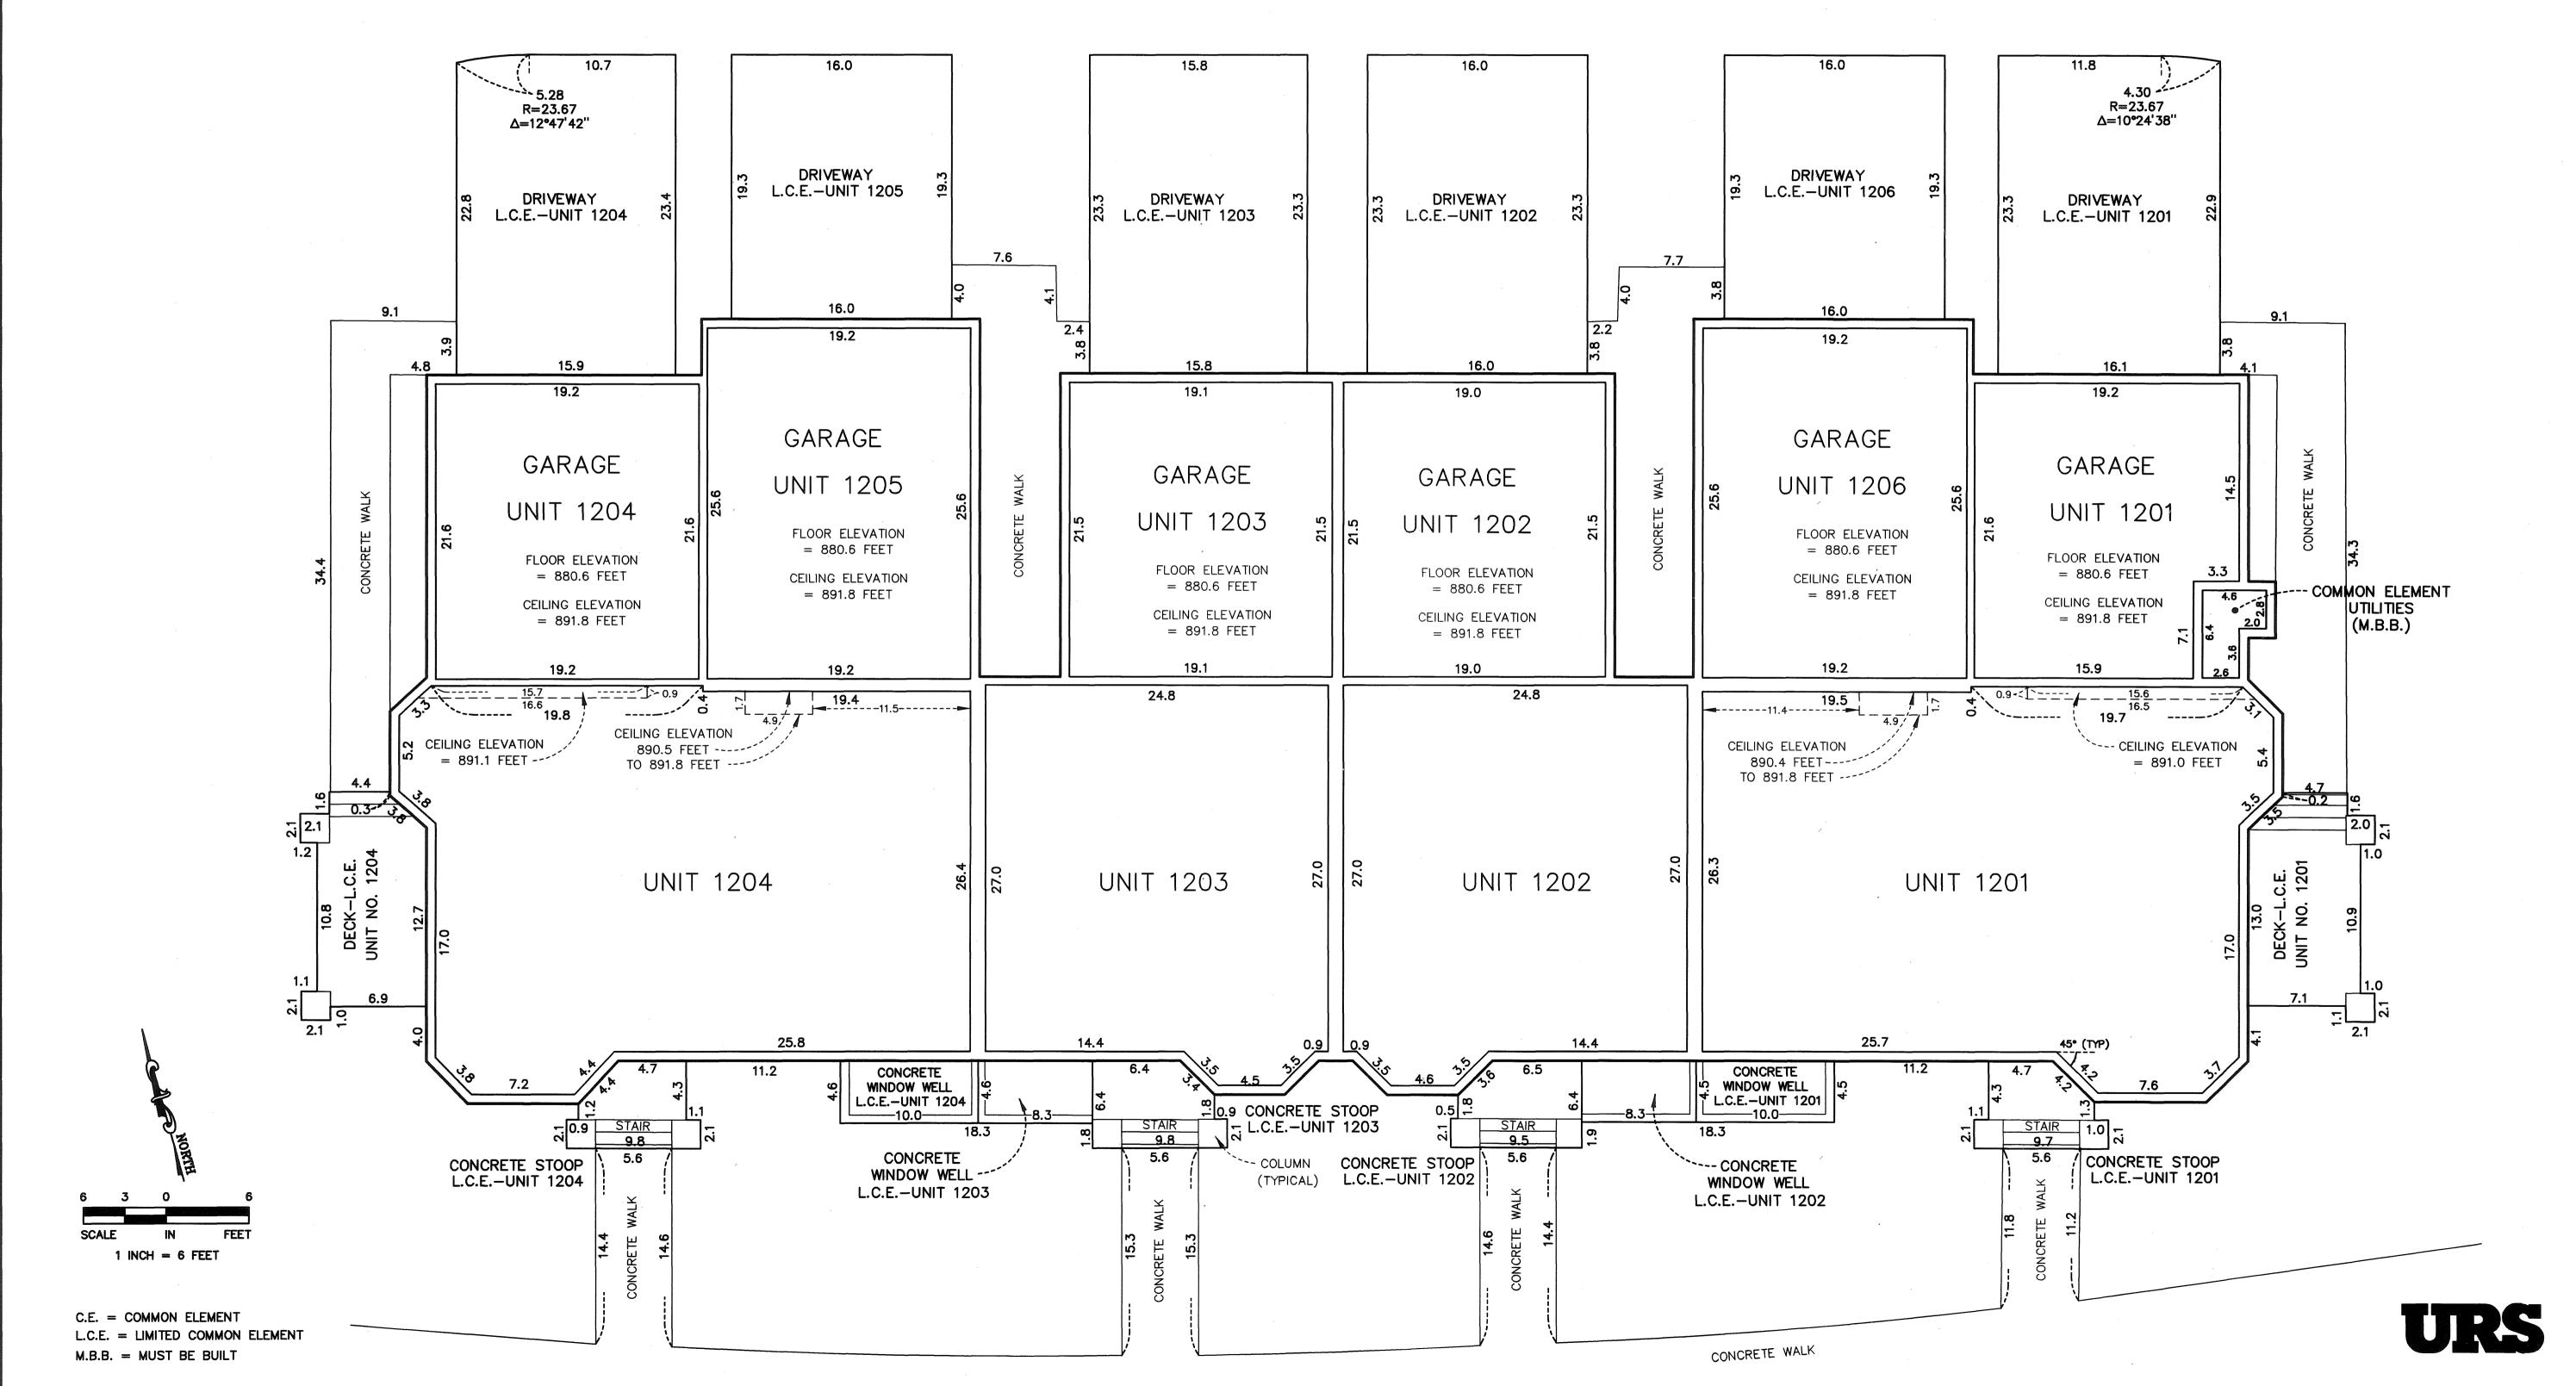

UNIT DETAIL (AS-BUILT)

MAIN LEVEL ELEVATIONS

ALL UNITS FLOOR ELEVATION = 882.8 FEET
ALL UNITS CEILING ELEVATIONS = 891.8 FEET UNLESS OTHERWISE SHOWN

ALL UNITS GARAGE FLOOR ELEVATIONS AS SHOWN ALL UNITS GARAGE CEILING ELEVATIONS AS SHOWN

ELEVATIONS ARE REFERENCED TO A BENCHMARK AS NOTED ON THE SITE PLAN ON SHEET 3 OF 9 SHEETS AND ARE SHOWN IN FEET AND TENTHS OF A FOOT.

INTERIOR DIMENSIONS SHOWN ARE MEASURED TO THE FINISHED SURFACE OF THE WALLS AND CEILINGS, AND TO THE UNFINISHED SURFACE OF THE FLOORS.

UNITS 1201—1206

SEE SHEETS 7-9 OF 9 SHEETS

126. SEE SHEETS M.B.B. = MUST BE BUILTDIMENSIONS ARE SHOWN IN FEET, TENTHS OF A FOOT AND HUNDREDTHS OF A FOOT ADDITIONAL REAL ESTATE ELEVATIONS ARE SHOWN IN FEET AND TENTHS OF A FOOT BLOCK 2 ADDITION DRAINAGE & UTILITY EASEMENT 358.64 R=622.00 - BENCHMARK: TOP NUT HYDRANT ELEVATION = 882.20 FT. Δ=33°02'10" Δ=02°27'28" \_\_\_\_\_26.68 LANE NW 111 **URS** 

SHEET 3 OF 9 SHEETS

UNIT DETAIL (AS-BUILT)