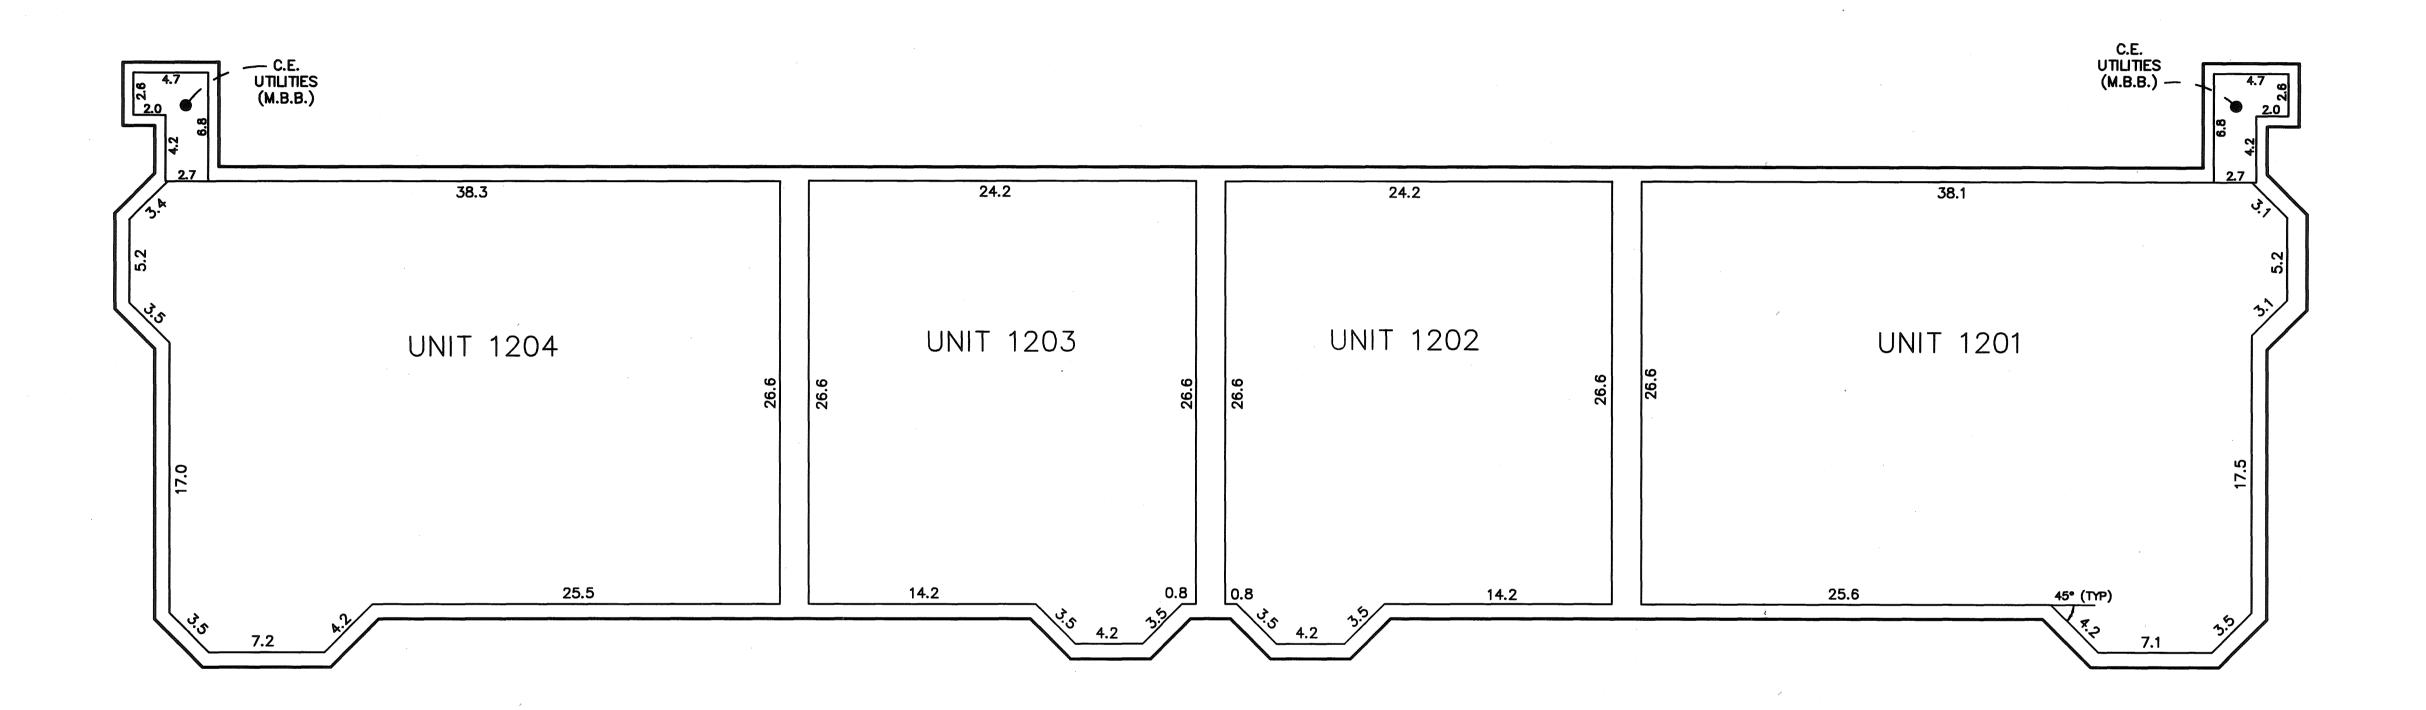

UNITS 1201—1206

SEE SHEETS 7-9 OF 9 SHEETS

126. SEE SHEETS M.B.B. = MUST BE BUILTDIMENSIONS ARE SHOWN IN FEET, TENTHS OF A FOOT AND HUNDREDTHS OF A FOOT ADDITIONAL REAL ESTATE ELEVATIONS ARE SHOWN IN FEET AND TENTHS OF A FOOT BLOCK 2 ADDITION DRAINAGE & UTILITY EASEMENT 358.64 R=622.00 - BENCHMARK: TOP NUT HYDRANT ELEVATION = 882.20 FT. Δ=33°02'10" Δ=02°27'28" \_\_\_\_\_26.68 LANE NW 111 **URS** 

SHEET 3 OF 9 SHEETS

UNIT DETAIL (AS-BUILT)