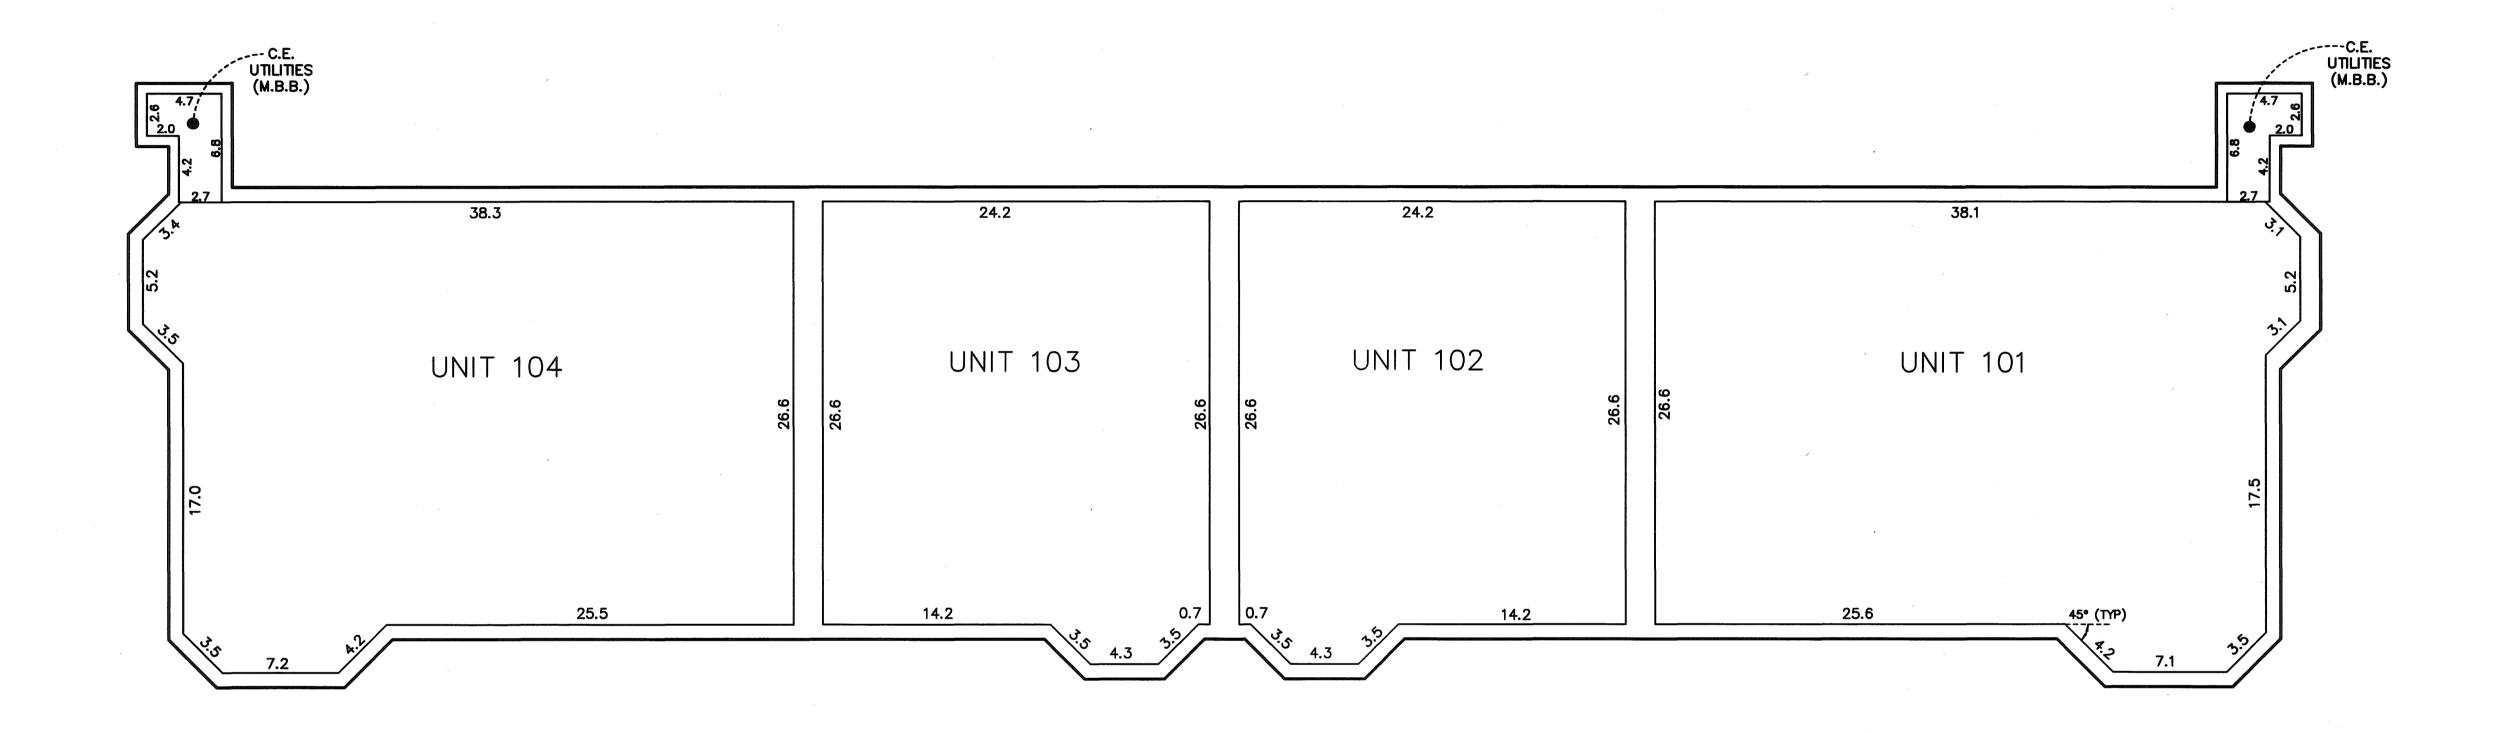

SHEET 3 OF 9 SHEETS

UNIT DETAIL (AS-BUILT)

## LOWER LEVEL

### LOWER LEVEL ELEVATIONS

ALL UNITS FLOOR ELEVATION = 873.7 FEET ALL UNITS CEILING ELEVATION = 882.7 FEET

ELEVATIONS ARE REFERENCED TO A BENCHMARK AS NOTED ON THE SITE PLAN ON SHEET 3 OF 9 SHEETS AND ARE SHOWN IN FEET AND TENTHS OF A FOOT.

C.E. = COMMON ELEMENT

L.C.E. = LIMITED COMMON ELEMENT

M.B.B. = MUST BE BUILT

INTERIOR DIMENSIONS SHOWN ARE MEASURED TO THE FINISHED SURFACE OF THE WALLS AND CEILINGS, AND TO THE UNFINISHED SURFACE OF THE FLOORS.

UNIT DETAIL

(AS-BUILT)