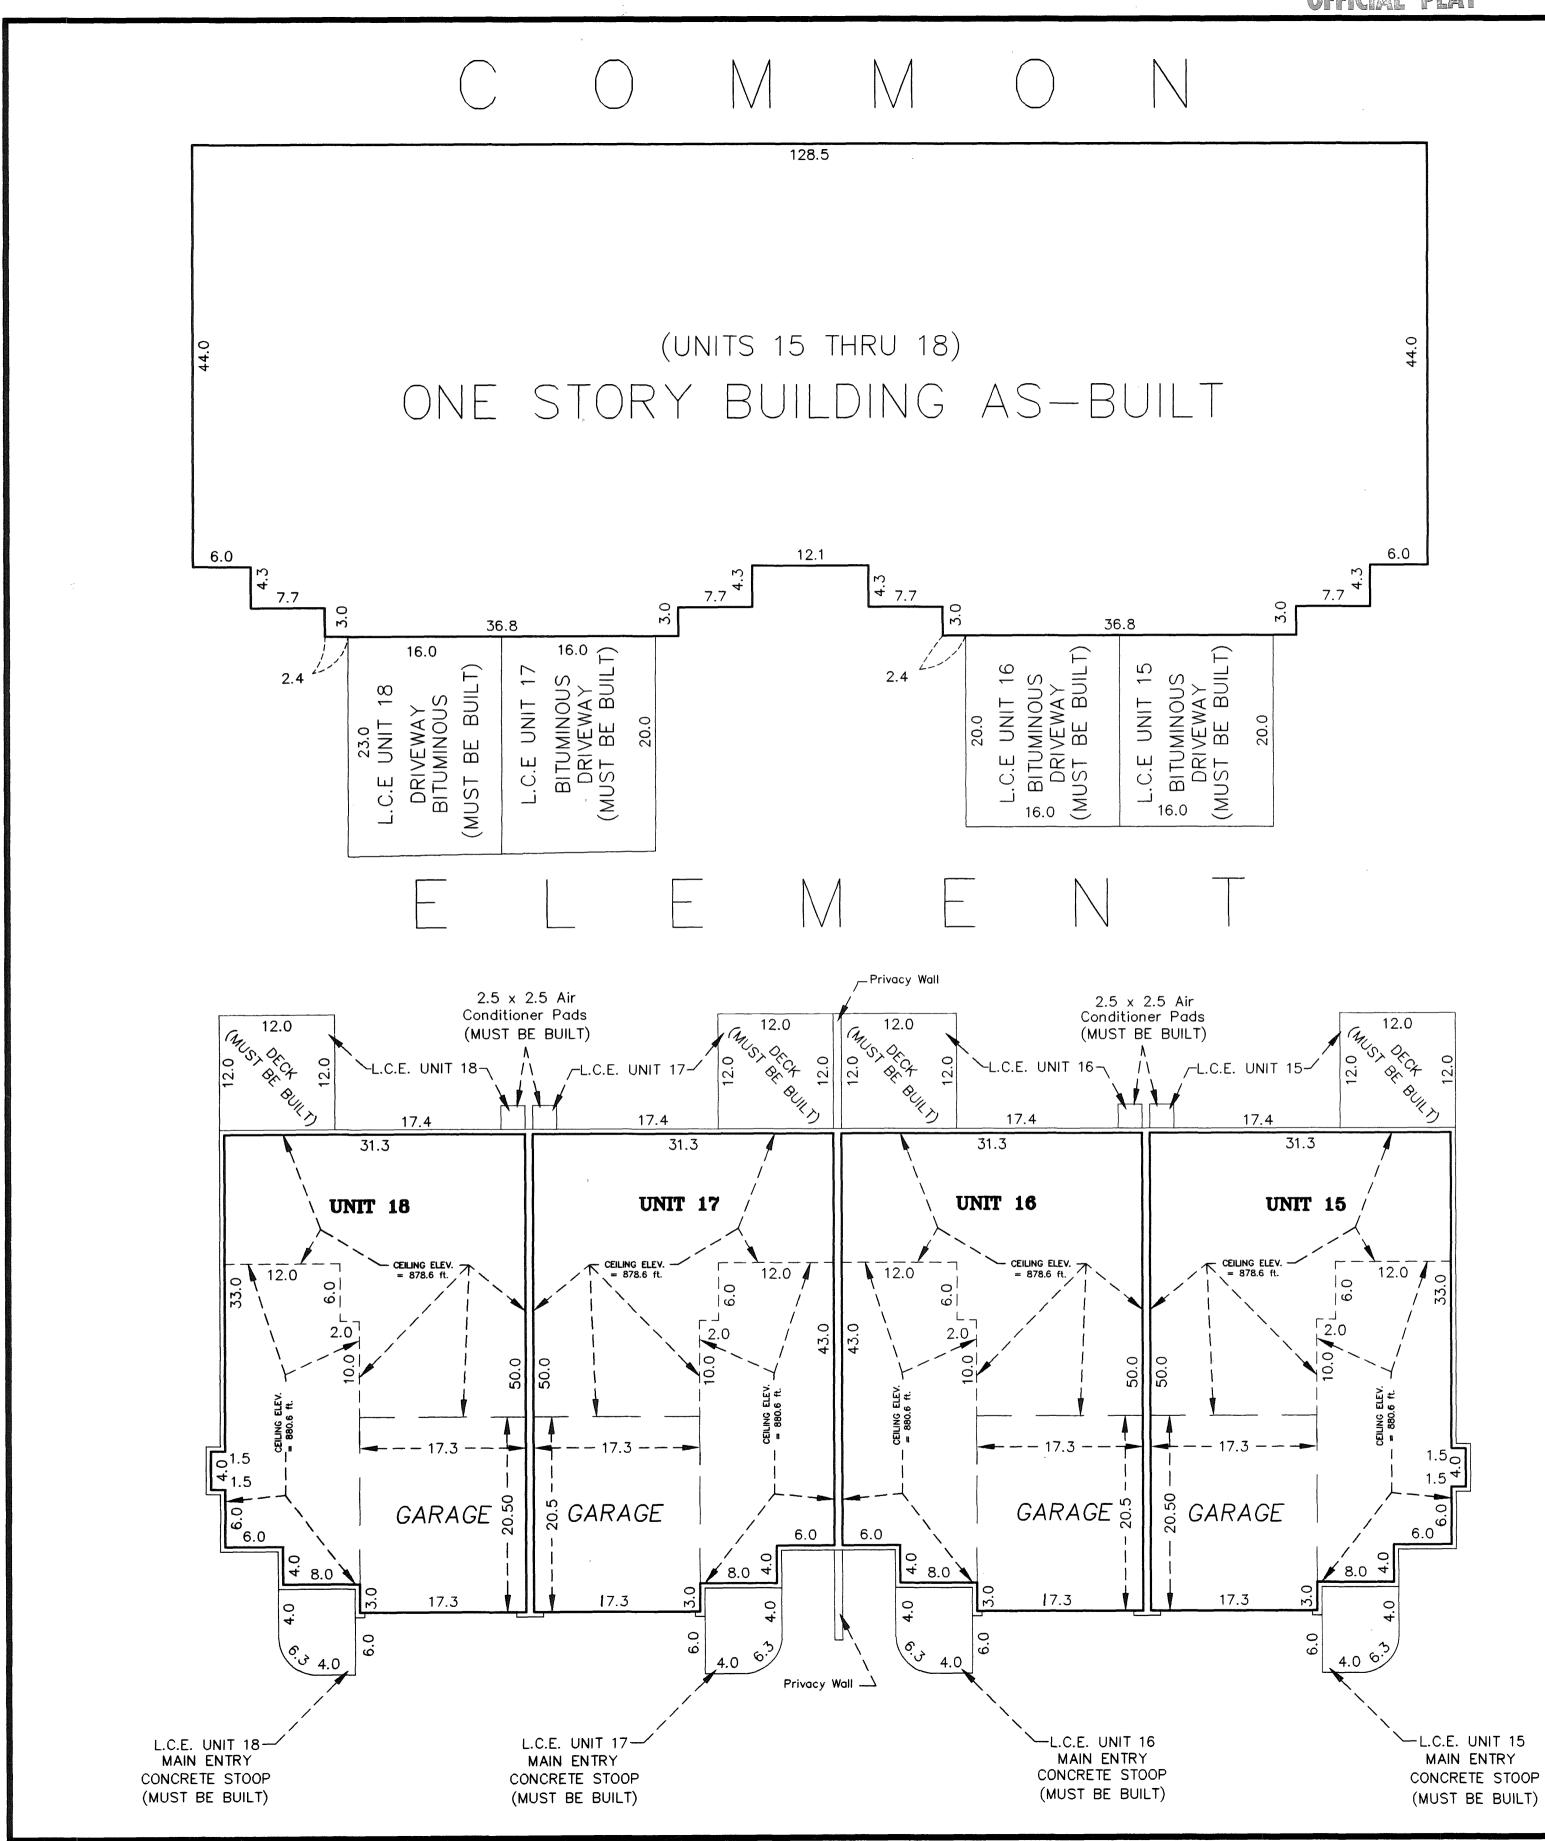

## FOURTH SUPPLEMENTAL CONDOMINIUM PLAT

All privacy walls are Common Elements and must be built

Interior Dimensions shown are measured to the unfinished surface of the walls, floors and ceilings

L.C.E. Denotes Limited Common Element

Elevations are referred to a benchmark as noted on site plan and are shown in feet and tenths of a foot

All garage floor elevations = 869.8 feet All units main level floor elevations = 870.6 feet All units main level ceiling elevations vary from 878.6 feet to 880.6 feet

SHEET 2 OF 2 SHEETS