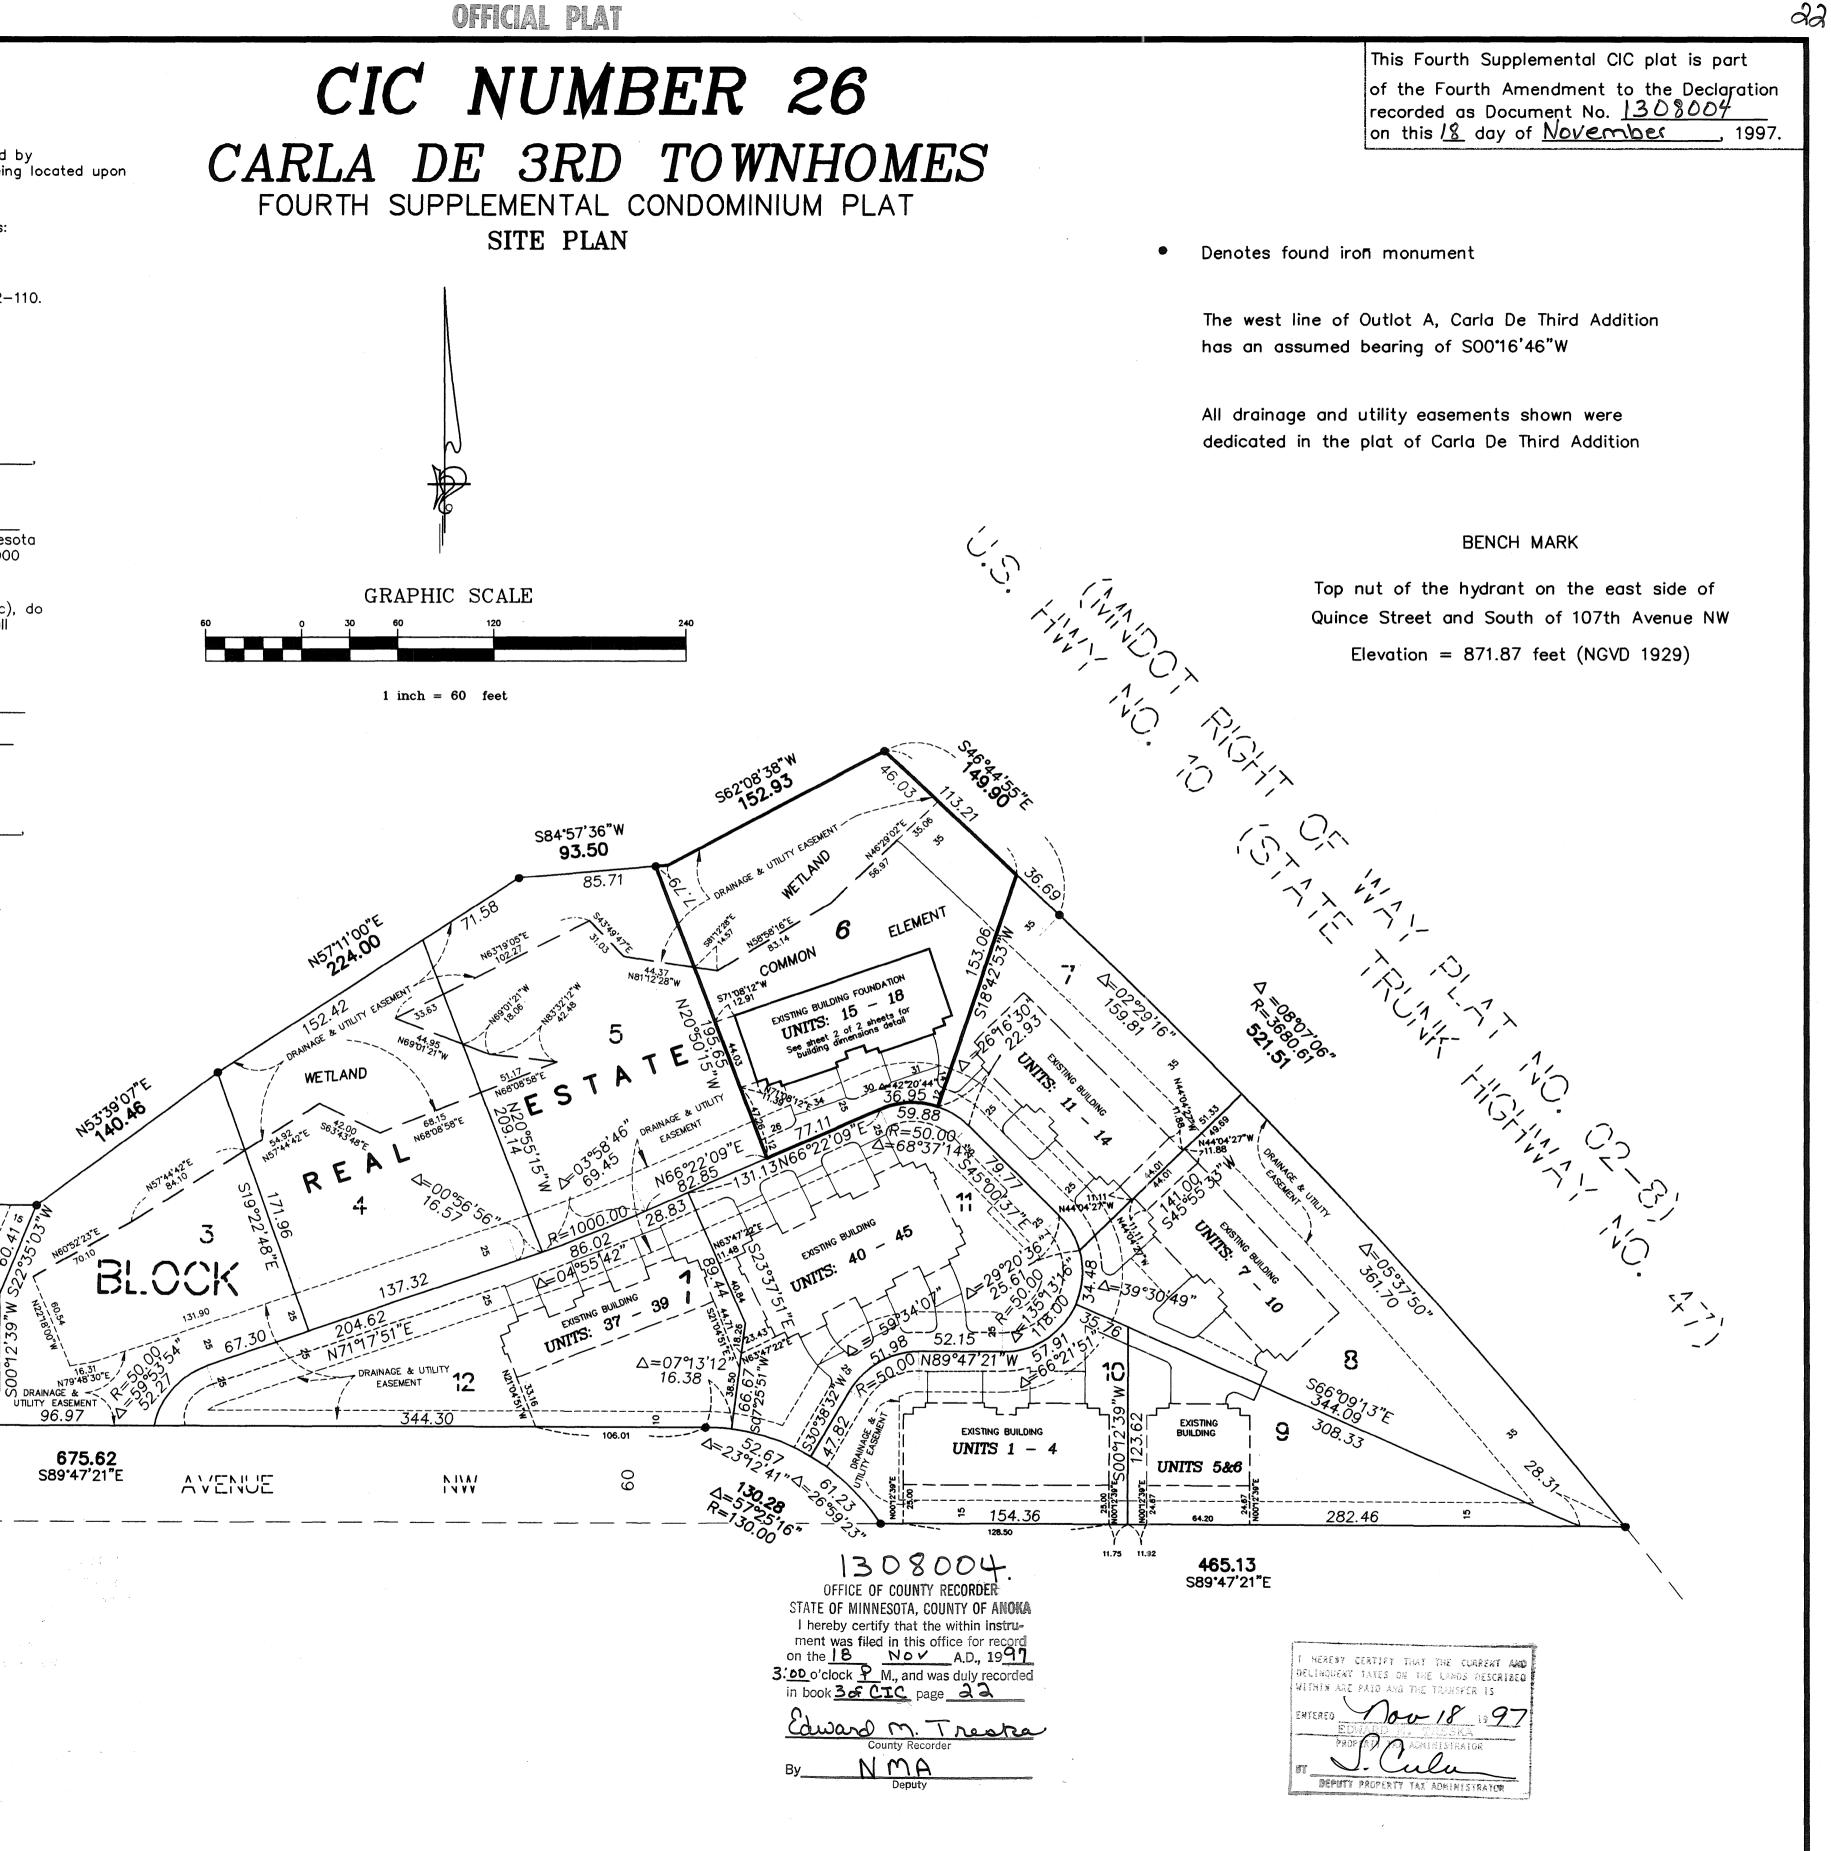

I, Robert B. Sikich, hereby certify that the work was undertaken by or reviewed and approved by me for this Fourth Supplemental CIC Plat of CIC Number 26, CARLA DE 3RD TOWNHOMES being located upon Lot 6, Block 1, CARLA DE THIRD ADDITION, Anoka County, Minnesota

and the additional real estate is located upon the following described property designated as:

Lots 1,2,3,4 and 5, Block 1, CARLA DE THIRD ADDITION, Anoka County, Minnesota

Fully and accupately depicts all information required by Minnesota Statutes, Section 515 B. 2–110. Dated this <u>7</u>76 day of <u>Novemley</u> 1997 Robert B. Sikich, Land Surveyor Minnesota License No. 14891 STATE OF MINNESOTA COUNTY OF ANOKA The forgoing certificate was acknowledged before me this <u>7</u> day of <u>NaVEMBER</u> 1997, by Robert B. Sikich, a Licensed Professional Land Surveyor. HOWARD W. ROGERS 68 mr gen SHERBURNE COUNTY Notary Public, Sherburne County, Minnesota MY COMM. EXP. 01/31/2000 My Commission Expires January 31, 2000 1. Michard J. WILKUS I, <u>MUMALE WILLS</u>, pursuant to Minnesota Statutes, Section 515B.2—101(c), do hereby certify that all the units and all structural components and mechanical systems of all buildings containing or comprising any units hereby created, are substantially completed Dated this 12 day of NOVEMBER Licensed Professional Architect Minnesota Licensed No. 4360 STATE OF MINNESOTA COUNTY OF CAPOER The forgoing certificate was acknowledged before me this <u>12</u> day of <u>NOVEUBER</u> 1997, by MICHOGI J. WURUS, a Licensed Professional Architect. Bunkery R. Kursch KIMBERLY R. KIRSCH NOTARY PUBLIC - MINNESOTA Ny Commission Stephes Jan. 31, 2000 Carver County, Minnesota Notary Public. My commission Expires January 31, 2000 Checked and approved this 18<sup>TH</sup> day of <u>November</u>, 1997 MERLYN D. ANDERSON by Jarry D. Han Anoka County Surveyor S89**·**39'53"E **257.18** 117.19 139.99 20 ADDI & UTILITY 60 107TH 2422 Enterprise Drive Mendota Heights, MN 55120 (612) 681-1914 FAX: 681-9488 LAND SURVEYORS . CIVIL ENGINEERS engineering AND PLANNERS . LANDSCAPE ARCHI 625 Highway 10 N.E. Blaine, MN 55434 \*\*\* (612) 783-1880 FAX: 783-1883

## CIC NUMBER 26 CARLA DE 3RD TOWNHOMES

## FOURTH SUPPLEMENTAL CONDOMINIUM PLAT

All privacy walls are Common Elements and must be built

Interior Dimensions shown are measured to the unfinished surface of the walls, floors and ceilings

L.C.E. Denotes Limited Common Element

Elevations are referred to a benchmark as noted on site plan and are shown in feet and tenths of a foot

All garage floor elevations = 869.8 feet All units main level floor elevations = 870.6 feet All units main level ceiling elevations vary from 878.6 feet to 880.6 feet