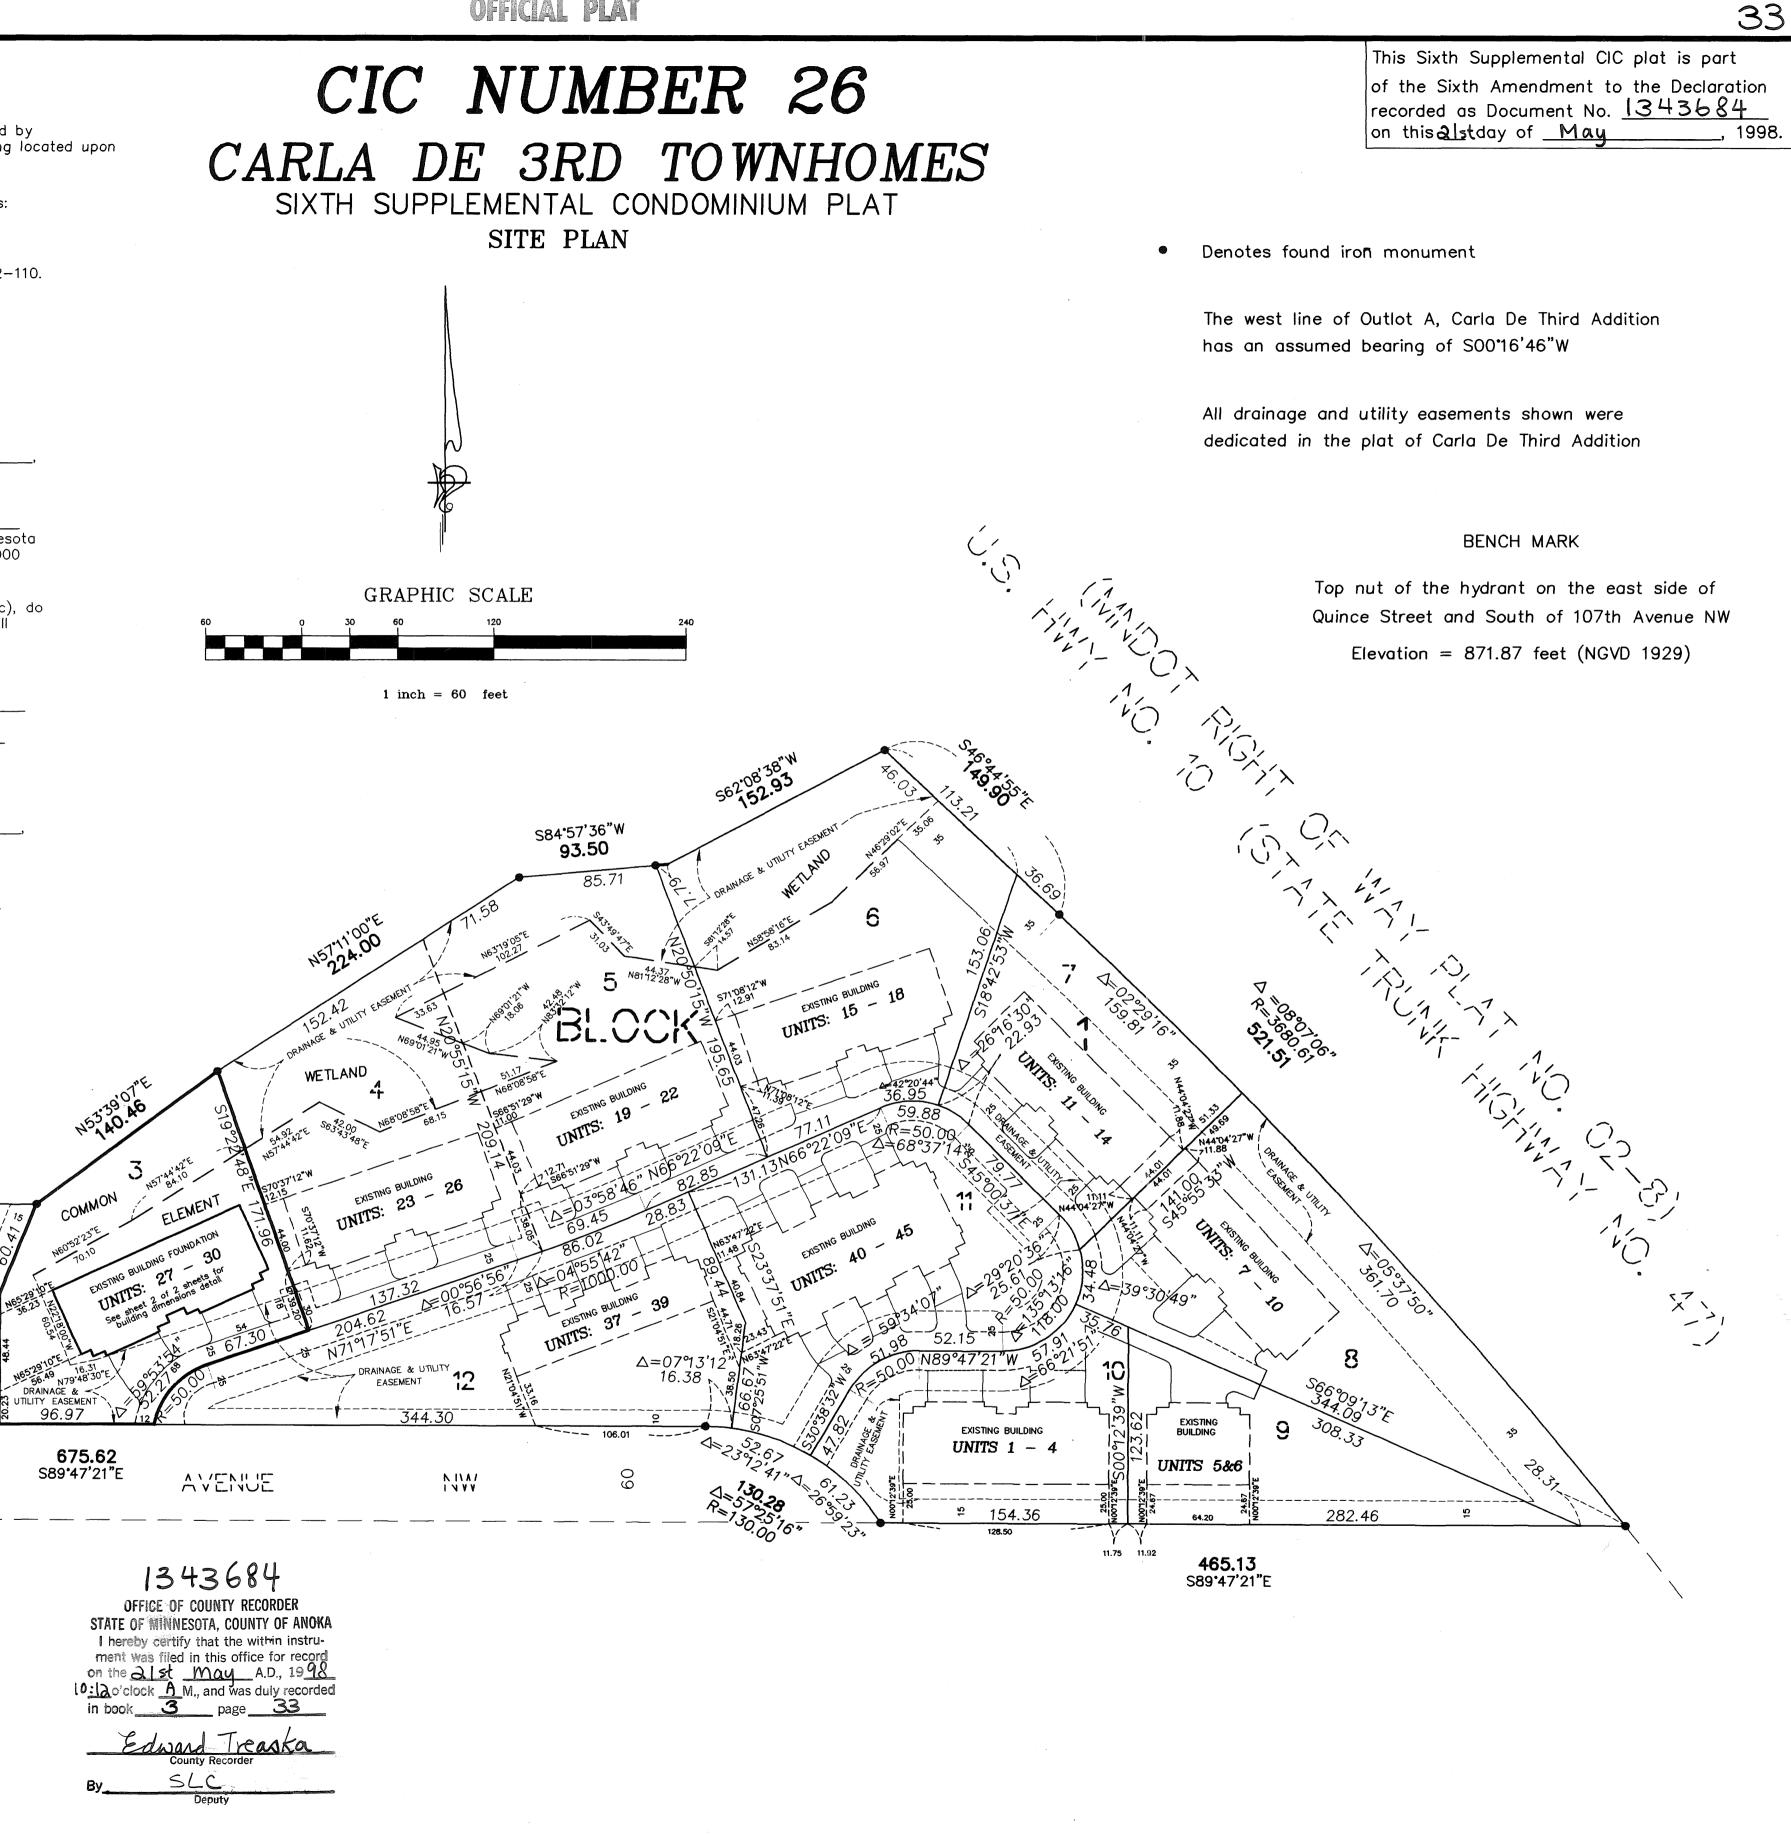

l, Robert B. Sikich, hereby certify that the work was undertaken by or reviewed and approved by me for this Sixth Supplemental CIC Plat of CIC Number 26, CARLA DE 3RD TOWNHOMES being located upon Lot 3, Block 1, CARLA DE THIRD ADDITION, Anoka County, Minnesota and the additional real estate is located upon the following described property designated as: Lots 1 and 2, Block 1, CARLA DE THIRD ADDITION, Anoka County, Minnesota Fully and accurately depicts all information required by Minnesota Statutes, Section 515 B. 2-110. Dated this 50 day of Man, 1998. Robert B. Sikich, Land Surveyor Minnesota License No. 14891 STATE OF MINNESOTA COUNTY OF ANOKA The forgoing certificate was acknowledged before me this 5 day of 1998, by Robert B. Sikich, a Licensed Professional Land Surveyor. HOWARD W. ROGERS HOTATY PUBLIC - MINNESOTA SHE ROURNE COULTY Muyus Notary Public, Sherburne County, Minnesota My Commission Expires January 31, 2000 MY COMM. EXP. 01/31/2000 I, LEON P. OPATZ I, <u>LEON P. OPATE</u>, pursuant to Minnesota Statutes, Section 515B.2-101(c), do hereby certify that all the units and all structural components and mechanical systems of all buildings containing or comprising any units hereby created, are substantially completed Dated this <u>5</u> day of <u>MRY</u> Licensed Professional Engineer Minnesota License No. <u>21810</u> STATE OF MINNESOTA COUNTY OF ANOKA The forgoing certificate was acknowledged before me this 5 day of May P. Onatz a Licensed Professional Engineer. 1998. by Maria HOWARD W. ROGERS BOTARY PUBLIC - MINNESOTA SHE ROURNE COULS Y MY COMM. EXP. 01/31/2000 Notary Public, SHERBULALE County, Minnesota My commission Expires January 31, 2000 Checked and approved this  $2/\overline{\underline{\mathcal{E}}}^{r}$  day of  $Ma\gamma$ , 1998. Anoka Coverty Surveyor S89'39'53"E I HEREBY CERTIFY THAT THE CURRENT AND 257.18 DELINQUENT TAKES ON THE LANDS DESCRIBED S WITHIN ARE PAID AND THE TRANSFER 15 117.19 139.99 20 20 19 98 May 21 ENTERED REAL S. Culve ADDITIONA. 010 **38**. DEPUTY PROPERTY TAX ADMINIS 117.06 91 117 20 60 107711 2422 Enterprise Drive Mendota Heights, MN 55120 (612) 681-1914 FAX: 681-9488 LAND SURVEYORS . CIVIL ENGINEERS engineering LAND PLANNERS . LANDSCAPE ARCHITECTS 625 Highway 10 N.E. Blaine, MN 55434 \*\*\*\* (612) 783–1880 FAX: 783–1883

## CIC NUMBER 26 CARLA DE 3RD TOWNHOMES

All privacy walls are Common Elements and must be built

Interior Dimensions shown are measured to the unfinished surface of the walls, floors and ceilings

L.C.E. Denotes Limited Common Element

Elevations are referred to a benchmark as noted on site plan and are shown in feet and tenths of a foot

All garage floor elevations = 867.0 feet All units main level floor elevations = 867.8 feet All units main level ceiling elevations vary from 875.8 feet to 877.8 feet

SIXTH SUPPLEMENTAL CONDOMINIUM PLAT

33