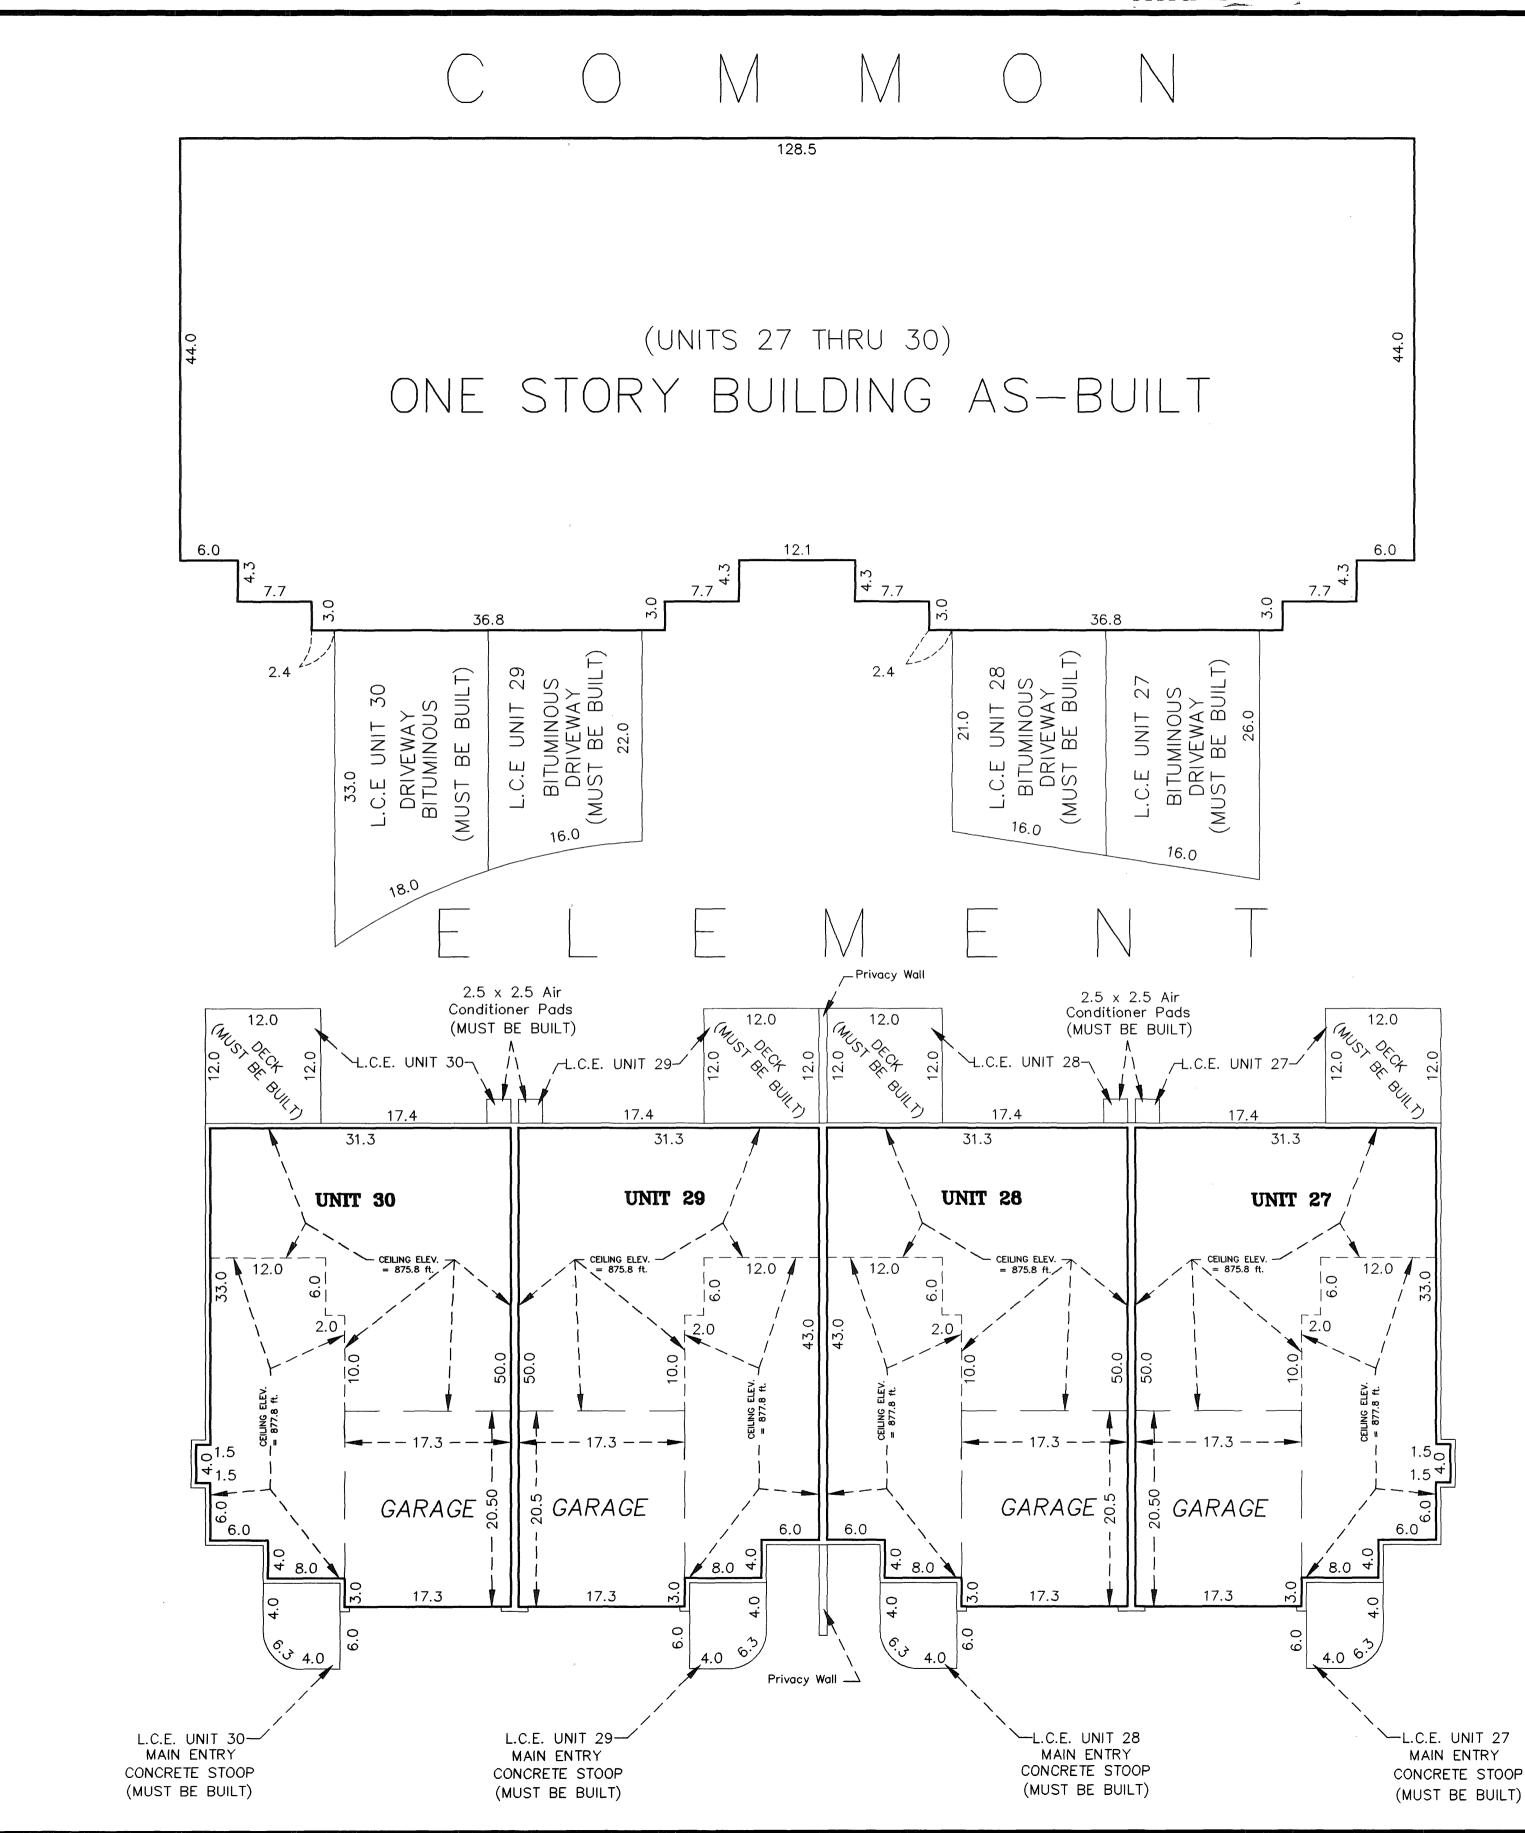

## CIC NUMBER 26 CARLA DE 3RD TOWNHOMES

All privacy walls are Common Elements and must be built

Interior Dimensions shown are measured to the unfinished surface of the walls, floors and ceilings

L.C.E. Denotes Limited Common Element

Elevations are referred to a benchmark as noted on site plan and are shown in feet and tenths of a foot

All garage floor elevations = 867.0 feet All units main level floor elevations = 867.8 feet All units main level ceiling elevations vary from 875.8 feet to 877.8 feet