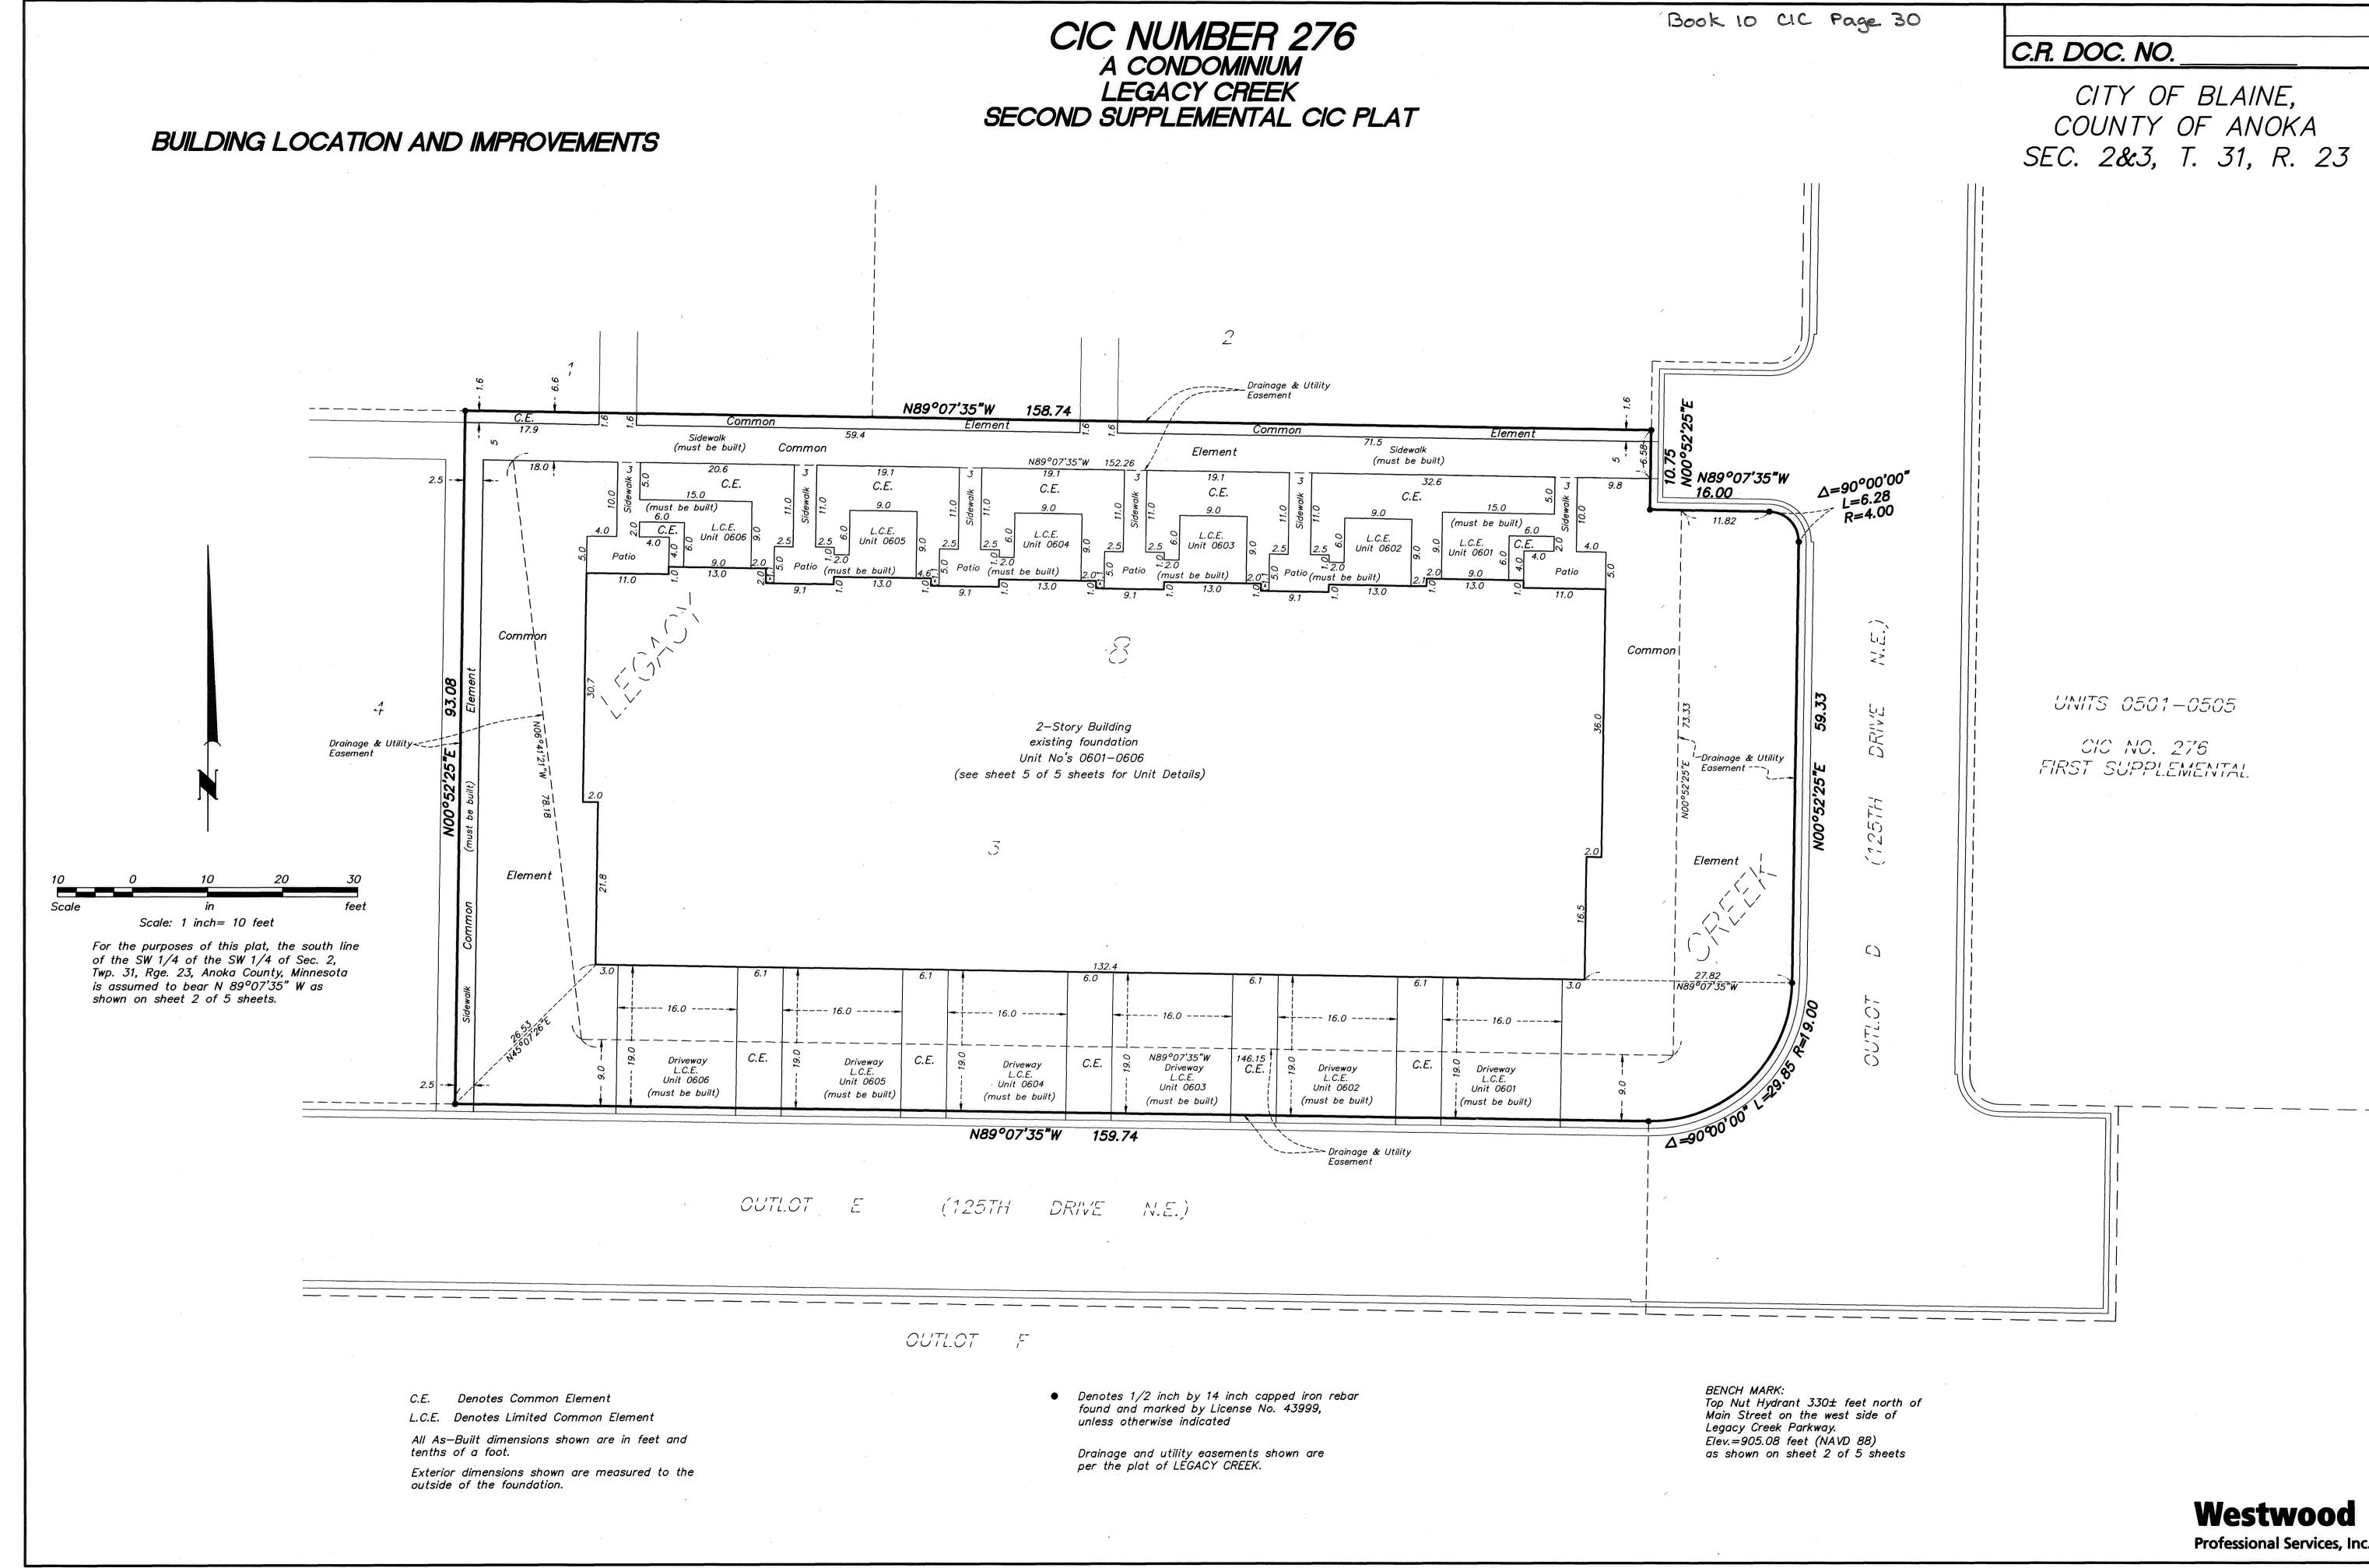

## CIC NUMBER 276 A CONDOMINIUM LEGACY CREEK SECOND SUPPLEMENTAL CIC PLAT

UNIT DETAILS

The second secon

10 0 10 20 30
Scale in feet
Scale: 1 inch= 10 feet

C.E. Denotes Common Element
L.C.E. Denotes Limited Common Element

All As—Built dimensions shown are in feet and tenths of a foot.

Exterior dimensions shown are measured to the outside of the foundation.

Interior dimensions shown are measured to the unfinished surface of the walls, floors and ceilings.

BENCH MARK: Top Nut Hydrant 330± feet north of Main Street on the west side of Legacy Creek Parkway. Elev.=905.08 feet (NAVD 88) as shown on sheet 2 of 5 sheets

Westwood
Professional Services, Inc.