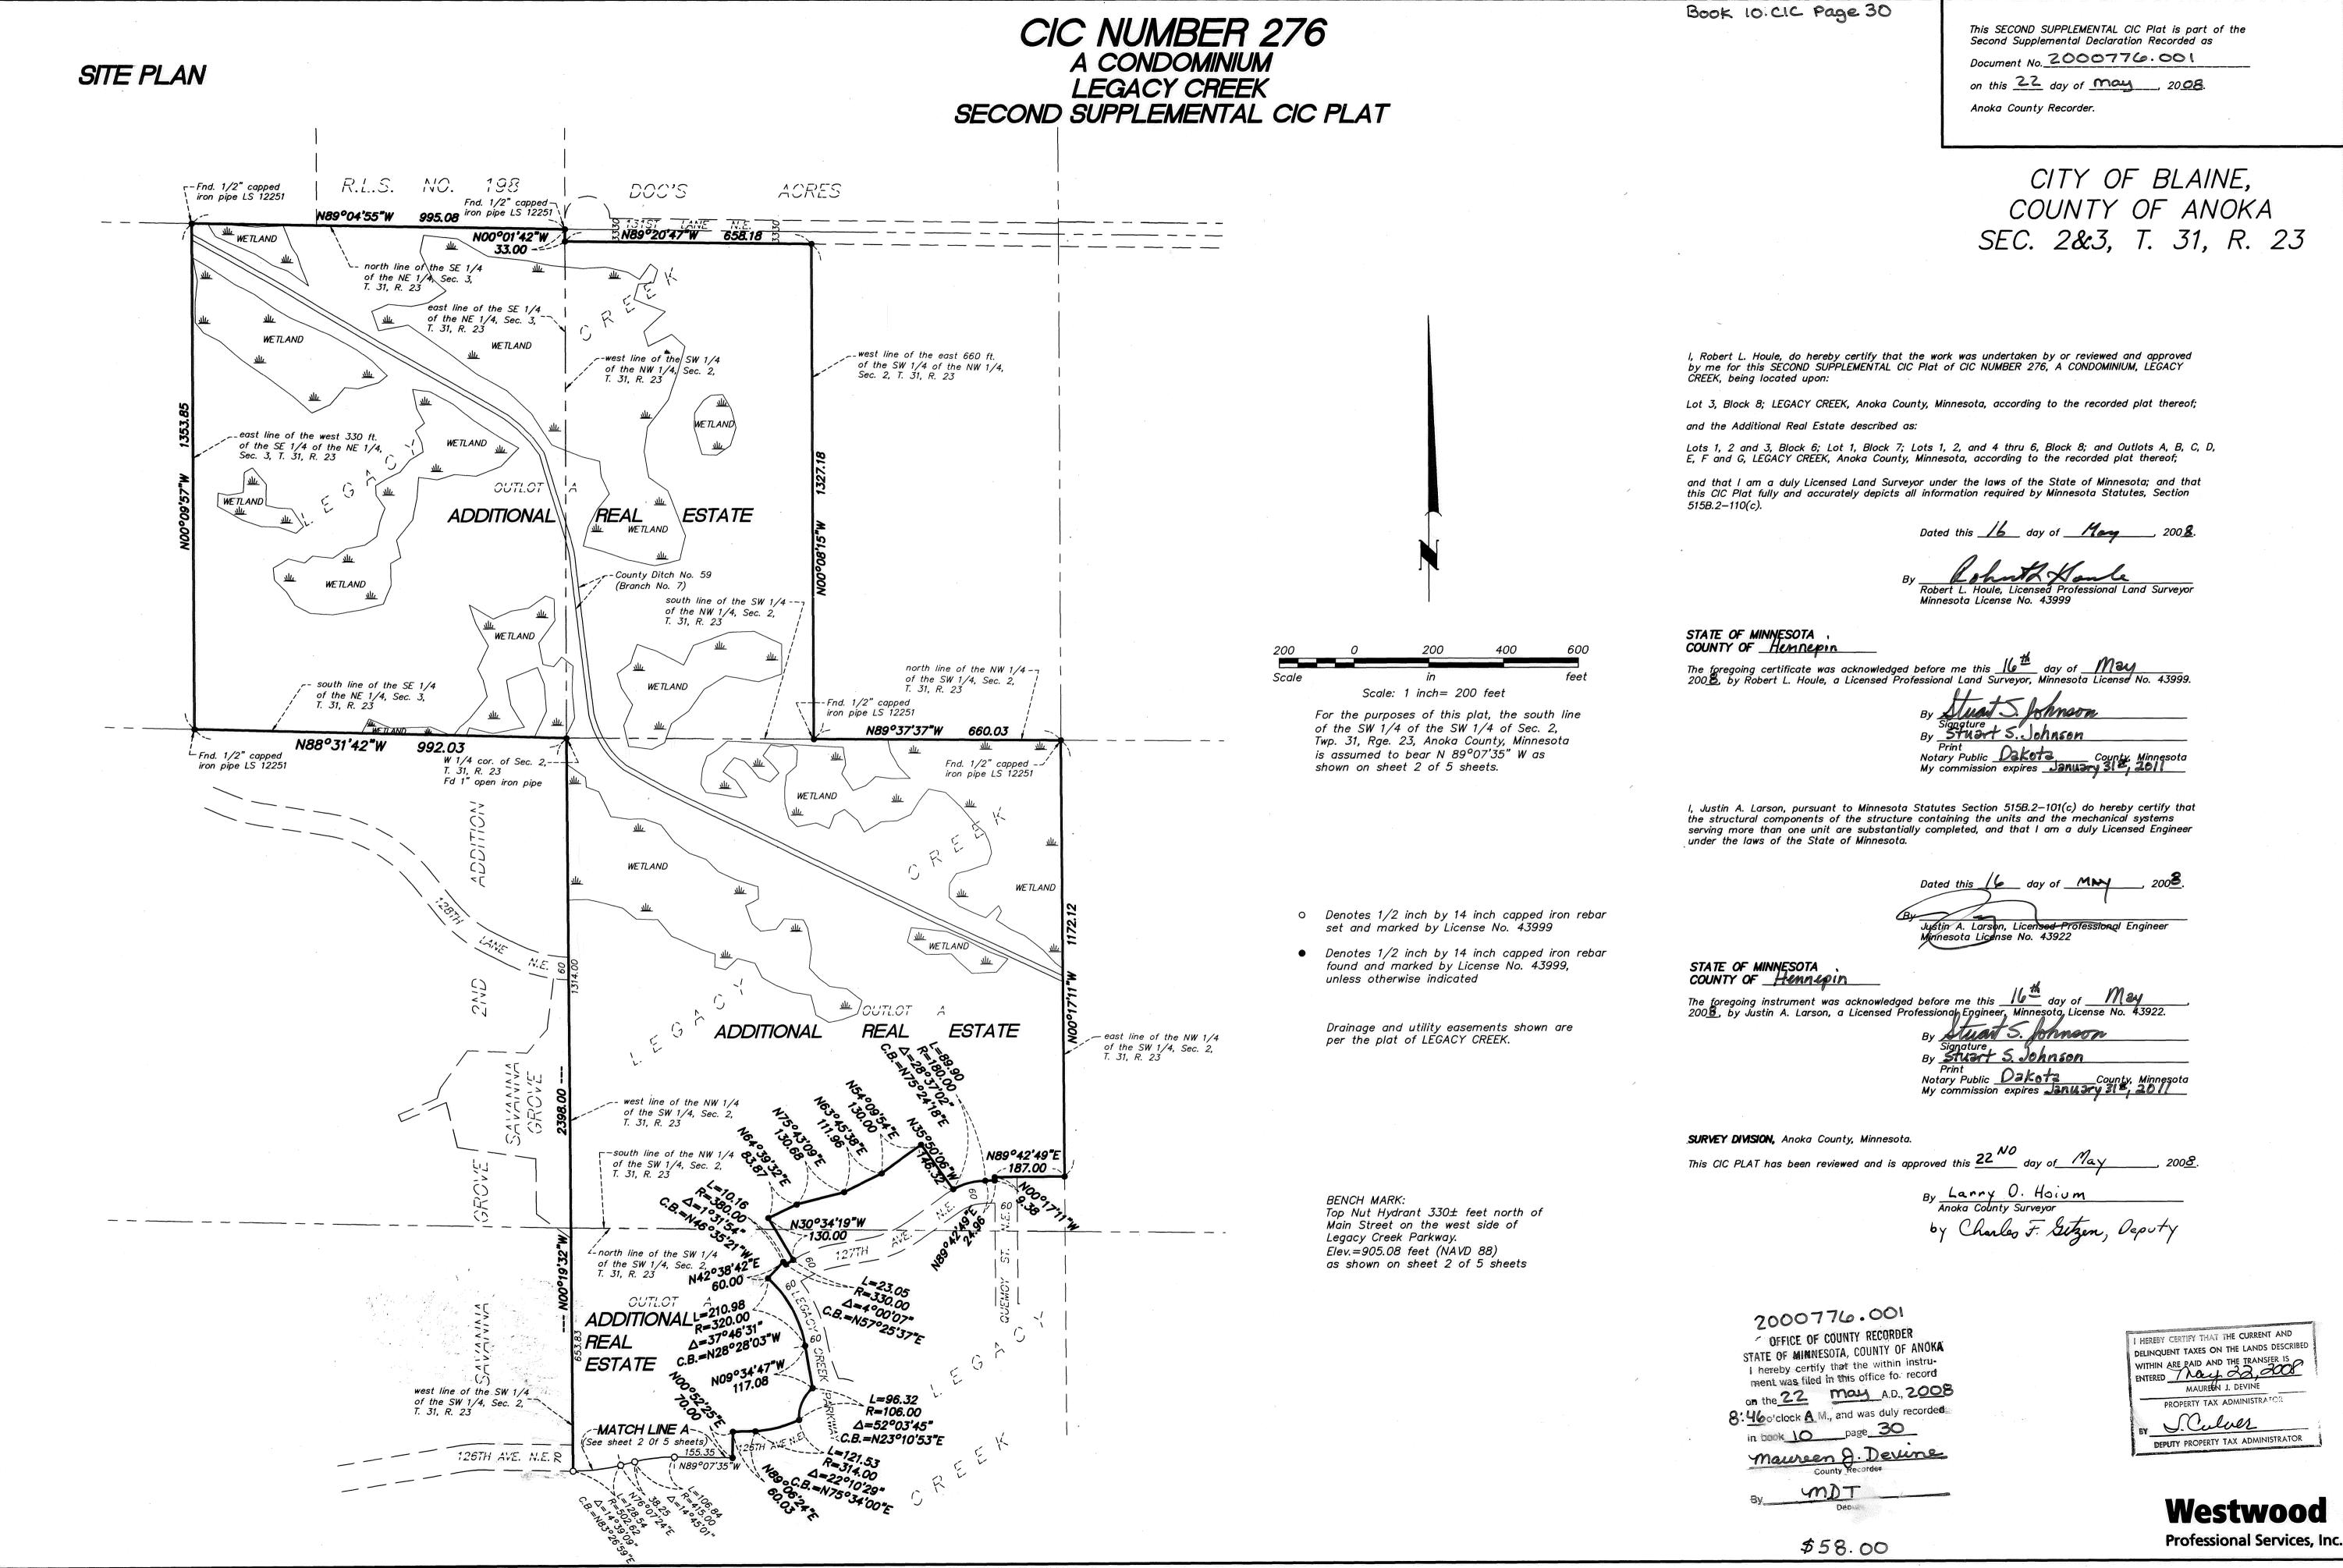

## C.R. DOC. NO.

CITY OF BLAINE, COUNTY OF ANOKA SEC. 2&3, T. 31, R. 23

## CIC NUMBER 276 A CONDOMINIUM LEGACY CREEK SECOND SUPPLEMENTAL CIC PLAT

UNIT DETAILS





The second secon

10 0 10 20 30
Scale in feet
Scale: 1 inch= 10 feet

C.E. Denotes Common Element
L.C.E. Denotes Limited Common Element

All As—Built dimensions shown are in feet and tenths of a foot.

Exterior dimensions shown are measured to the outside of the foundation.

Interior dimensions shown are measured to the unfinished surface of the walls, floors and ceilings.

BENCH MARK: Top Nut Hydrant 330± feet north of Main Street on the west side of Legacy Creek Parkway. Elev.=905.08 feet (NAVD 88) as shown on sheet 2 of 5 sheets

Westwood
Professional Services, Inc.