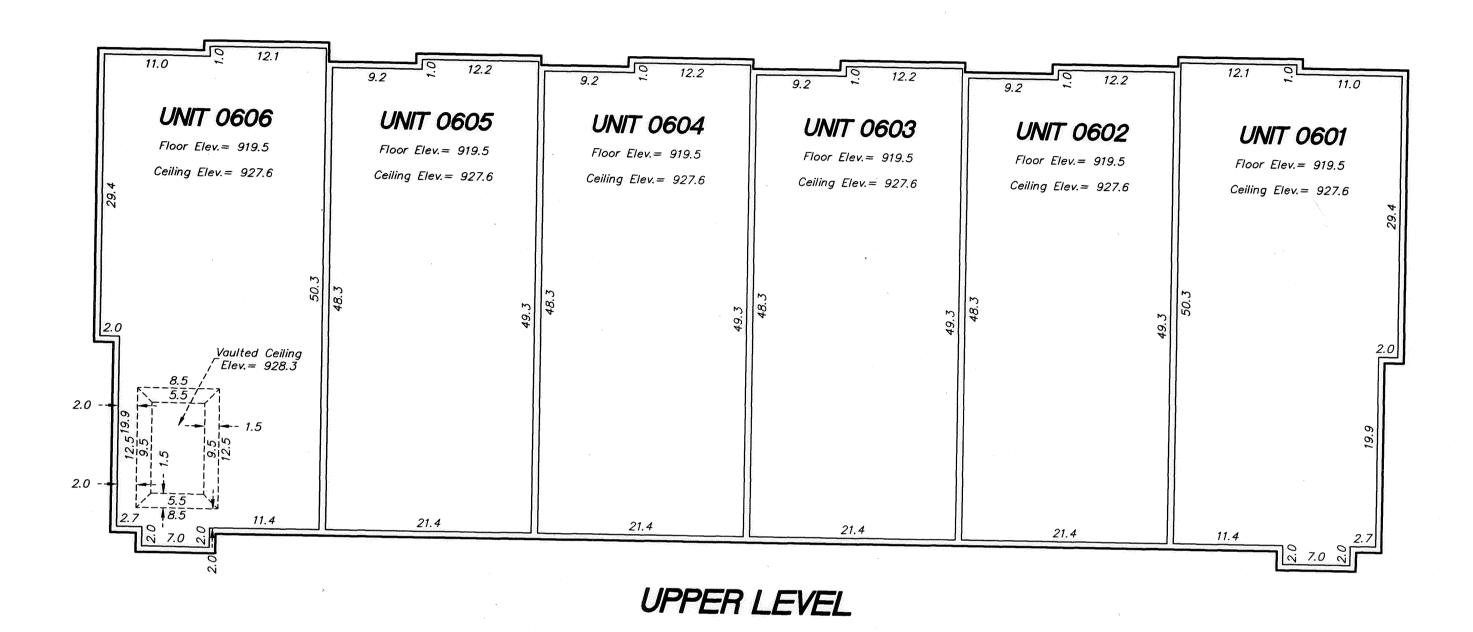

## C.R. DOC. NO.

CITY OF BLAINE, COUNTY OF ANOKA SEC. 2&3, T. 31, R. 23

## CIC NUMBER 276 A CONDOMINIUM LEGACY CREEK SECOND SUPPLEMENTAL CIC PLAT

UNIT DETAILS

The second secon

10 0 10 20 30
Scale in feet
Scale: 1 inch= 10 feet

C.E. Denotes Common Element
L.C.E. Denotes Limited Common Element

All As—Built dimensions shown are in feet and tenths of a foot.

Exterior dimensions shown are measured to the outside of the foundation.

Interior dimensions shown are measured to the unfinished surface of the walls, floors and ceilings.

BENCH MARK: Top Nut Hydrant 330± feet north of Main Street on the west side of Legacy Creek Parkway. Elev.=905.08 feet (NAVD 88) as shown on sheet 2 of 5 sheets

Westwood
Professional Services, Inc.