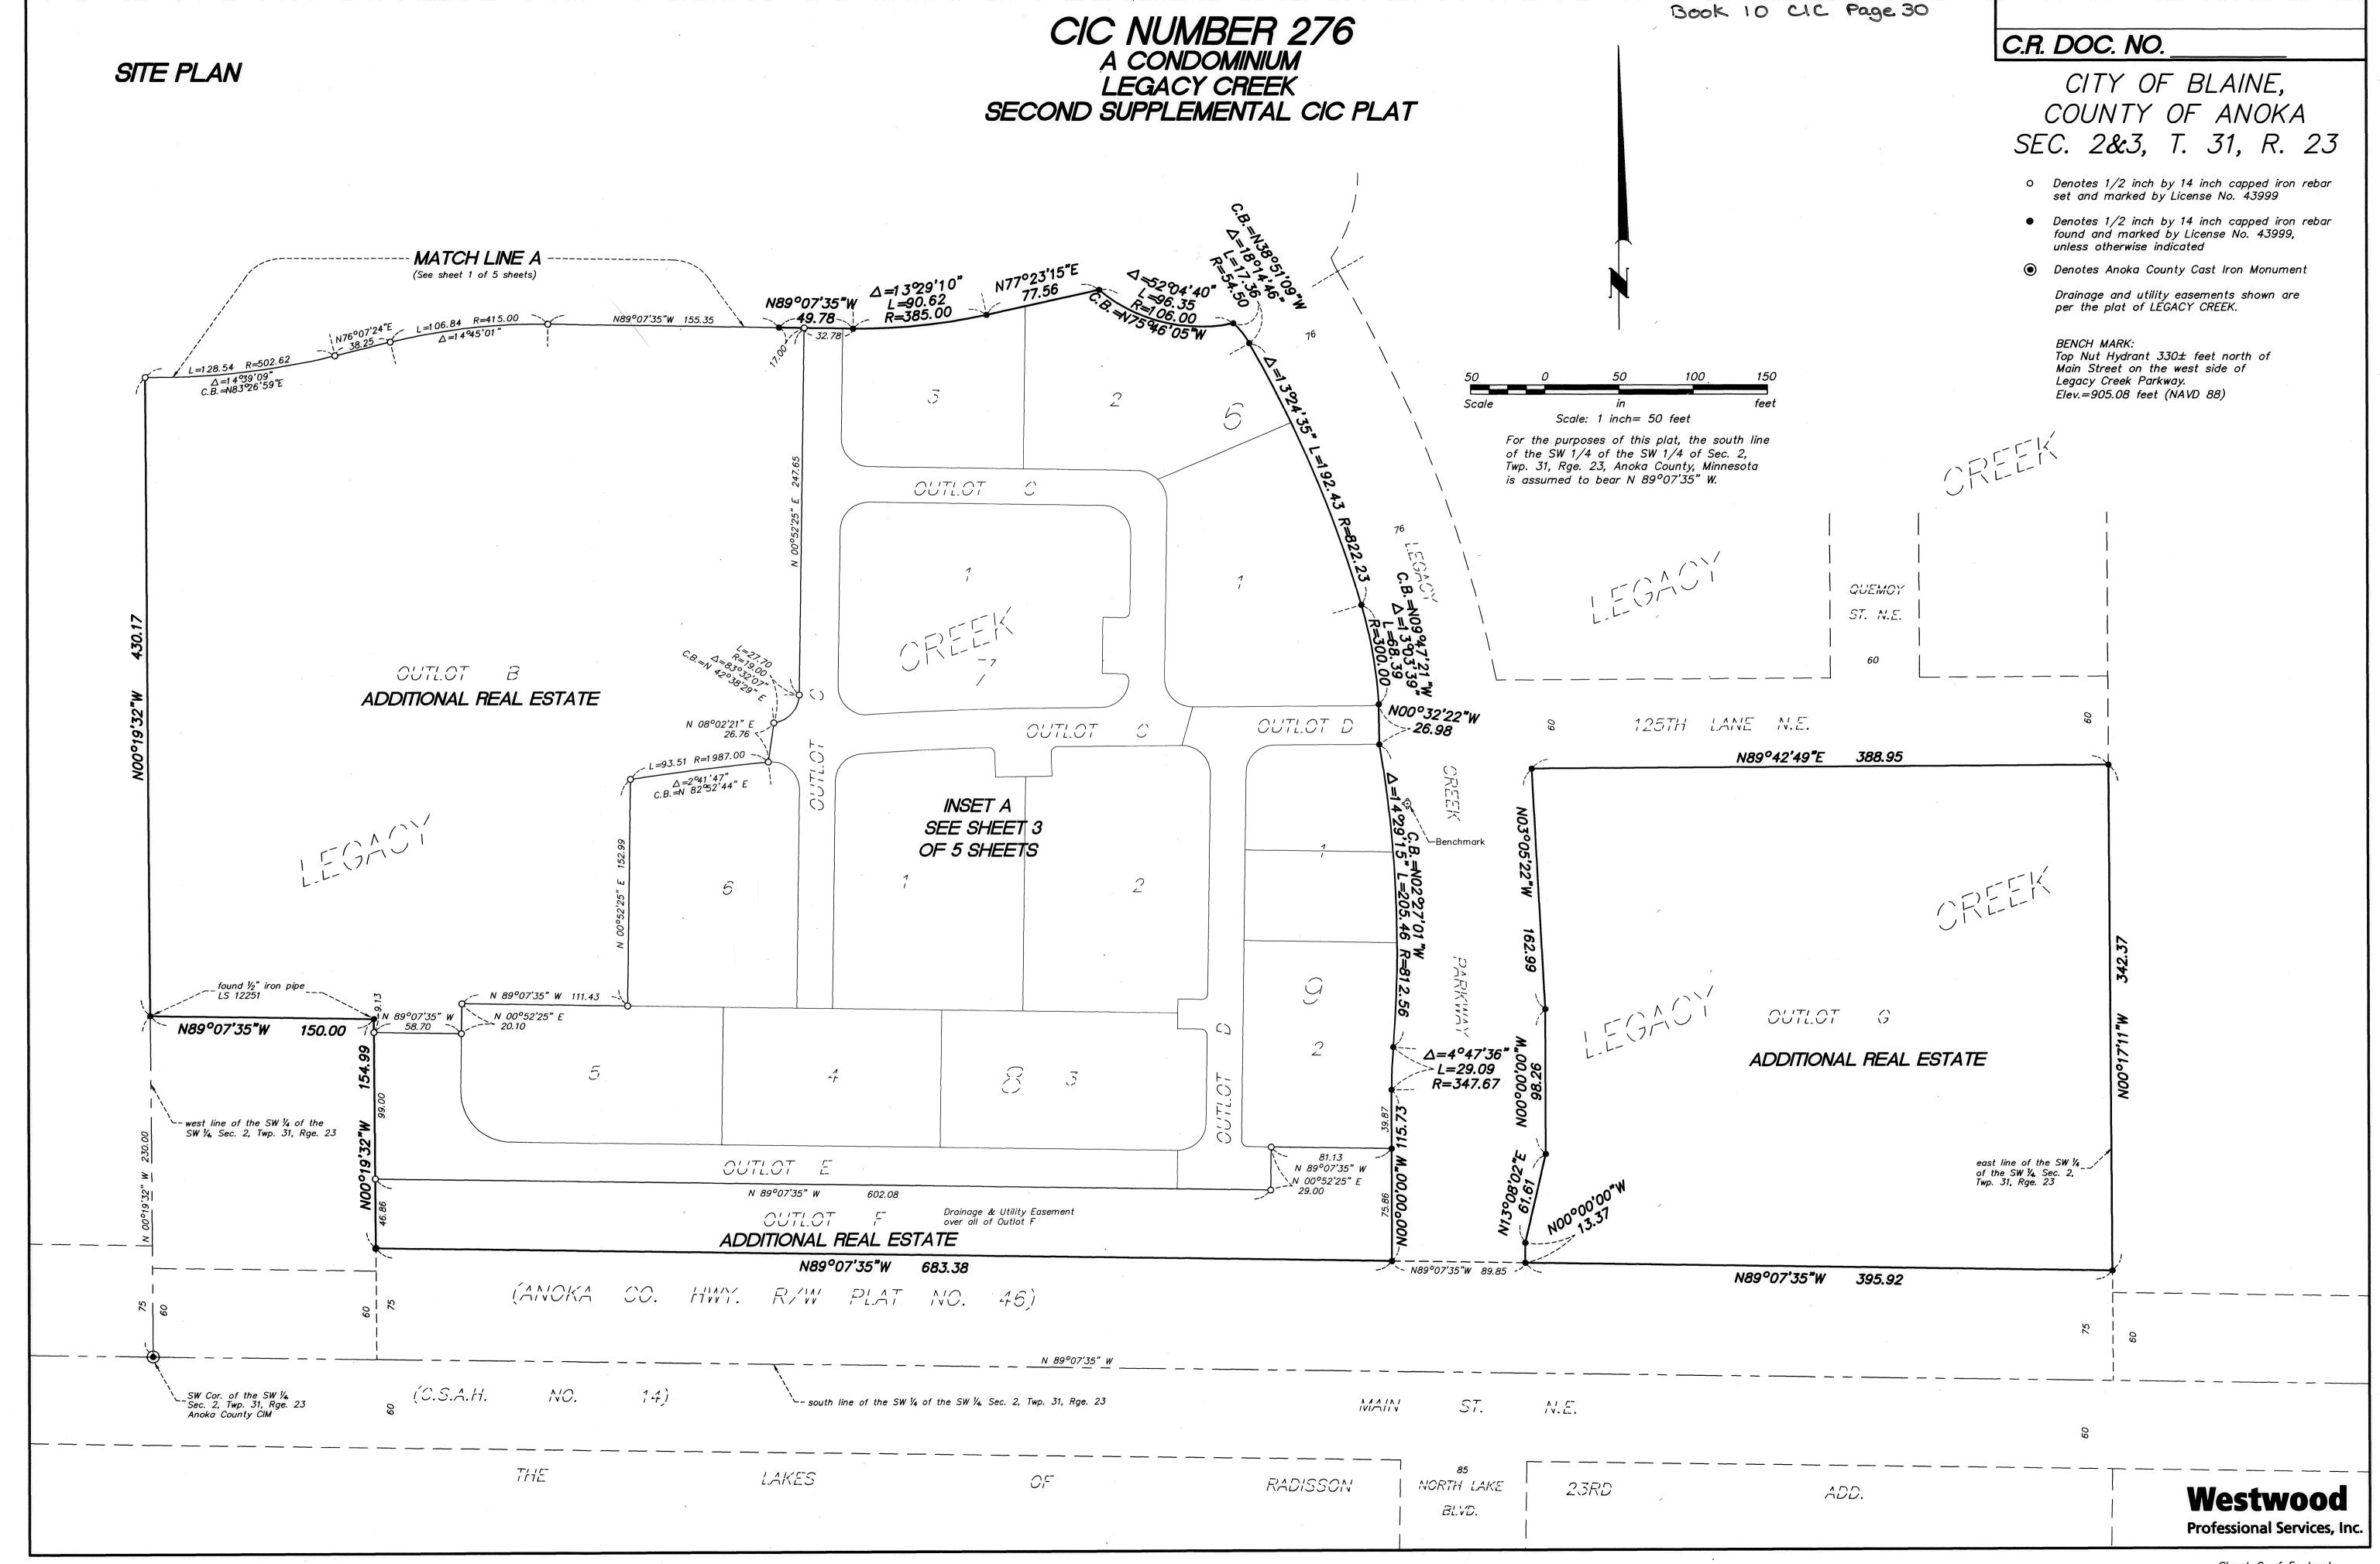

## C.R. DOC. NO.

CITY OF BLAINE, COUNTY OF ANOKA SEC. 2&3, T. 31, R. 23

## CIC NUMBER 276 A CONDOMINIUM LEGACY CREEK SECOND SUPPLEMENTAL CIC PLAT

UNIT DETAILS





The second secon

10 0 10 20 30
Scale in feet
Scale: 1 inch= 10 feet

C.E. Denotes Common Element
L.C.E. Denotes Limited Common Element

All As—Built dimensions shown are in feet and tenths of a foot.

Exterior dimensions shown are measured to the outside of the foundation.

Interior dimensions shown are measured to the unfinished surface of the walls, floors and ceilings.

BENCH MARK: Top Nut Hydrant 330± feet north of Main Street on the west side of Legacy Creek Parkway. Elev.=905.08 feet (NAVD 88) as shown on sheet 2 of 5 sheets

Westwood
Professional Services, Inc.