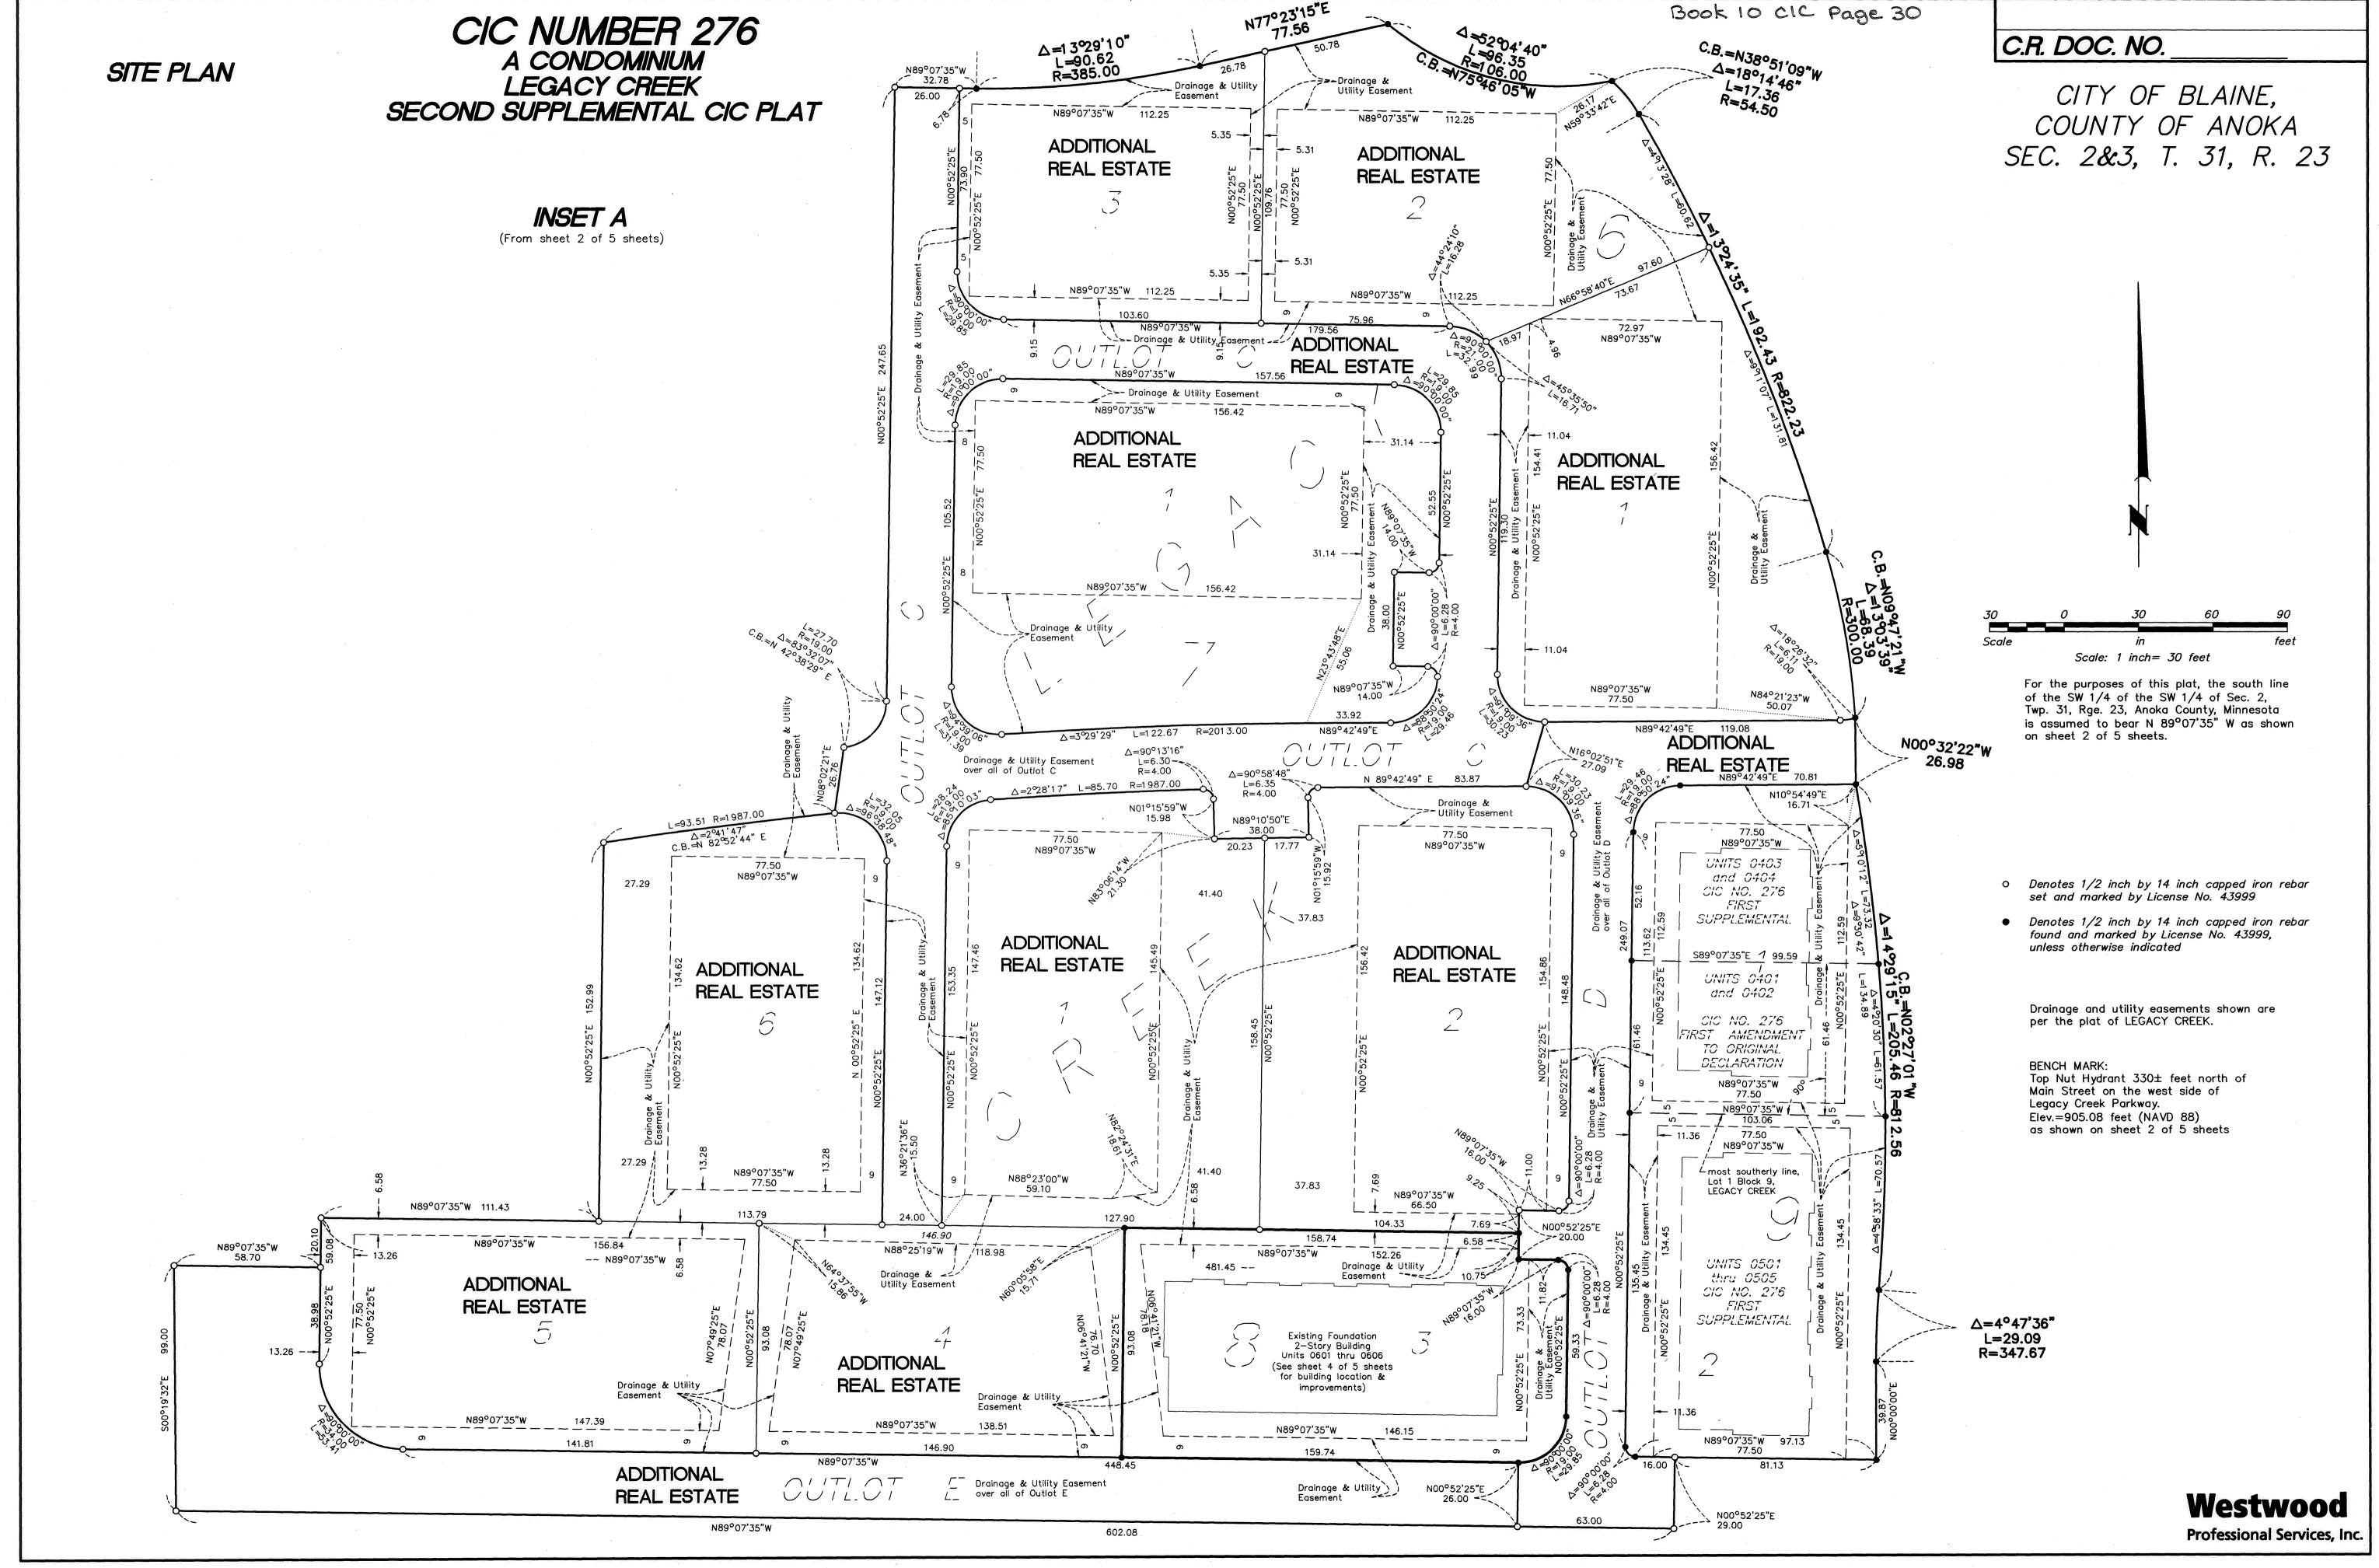

## C.R. DOC. NO.

CITY OF BLAINE, COUNTY OF ANOKA SEC. 2&3, T. 31, R. 23

## CIC NUMBER 276 A CONDOMINIUM LEGACY CREEK SECOND SUPPLEMENTAL CIC PLAT

UNIT DETAILS





The second secon

10 0 10 20 30
Scale in feet
Scale: 1 inch= 10 feet

C.E. Denotes Common Element
L.C.E. Denotes Limited Common Element

All As—Built dimensions shown are in feet and tenths of a foot.

Exterior dimensions shown are measured to the outside of the foundation.

Interior dimensions shown are measured to the unfinished surface of the walls, floors and ceilings.

BENCH MARK: Top Nut Hydrant 330± feet north of Main Street on the west side of Legacy Creek Parkway. Elev.=905.08 feet (NAVD 88) as shown on sheet 2 of 5 sheets

Westwood
Professional Services, Inc.