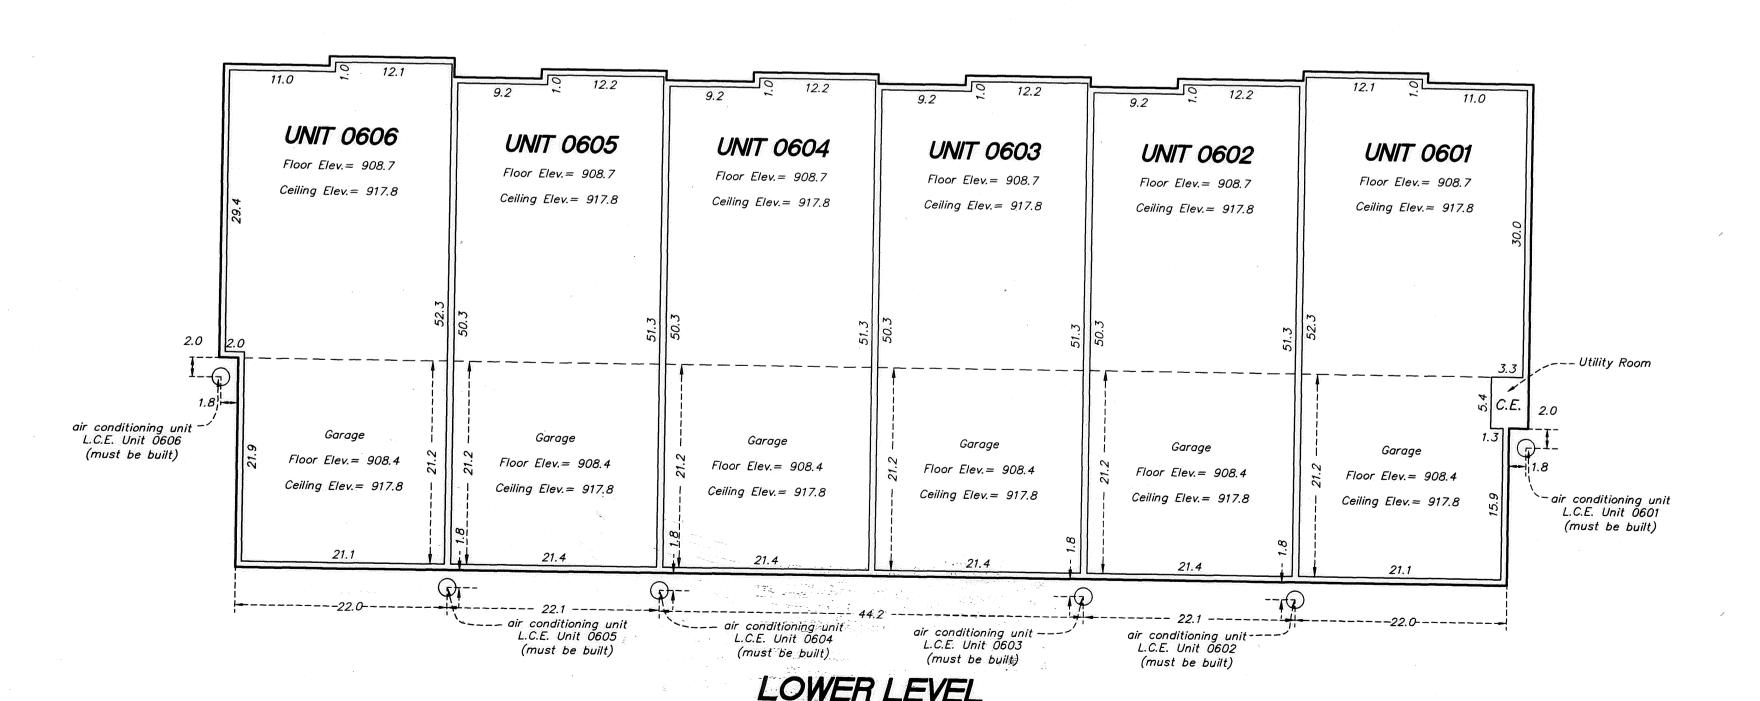

## C.R. DOC. NO.

CITY OF BLAINE, COUNTY OF ANOKA SEC. 2&3, T. 31, R. 23

## CIC NUMBER 276 A CONDOMINIUM LEGACY CREEK SECOND SUPPLEMENTAL CIC PLAT

UNIT DETAILS

The second secon

10 0 10 20 30
Scale in feet
Scale: 1 inch= 10 feet

C.E. Denotes Common Element
L.C.E. Denotes Limited Common Element

All As—Built dimensions shown are in feet and tenths of a foot.

Exterior dimensions shown are measured to the outside of the foundation.

Interior dimensions shown are measured to the unfinished surface of the walls, floors and ceilings.

BENCH MARK: Top Nut Hydrant 330± feet north of Main Street on the west side of Legacy Creek Parkway. Elev.=905.08 feet (NAVD 88) as shown on sheet 2 of 5 sheets

Westwood
Professional Services, Inc.