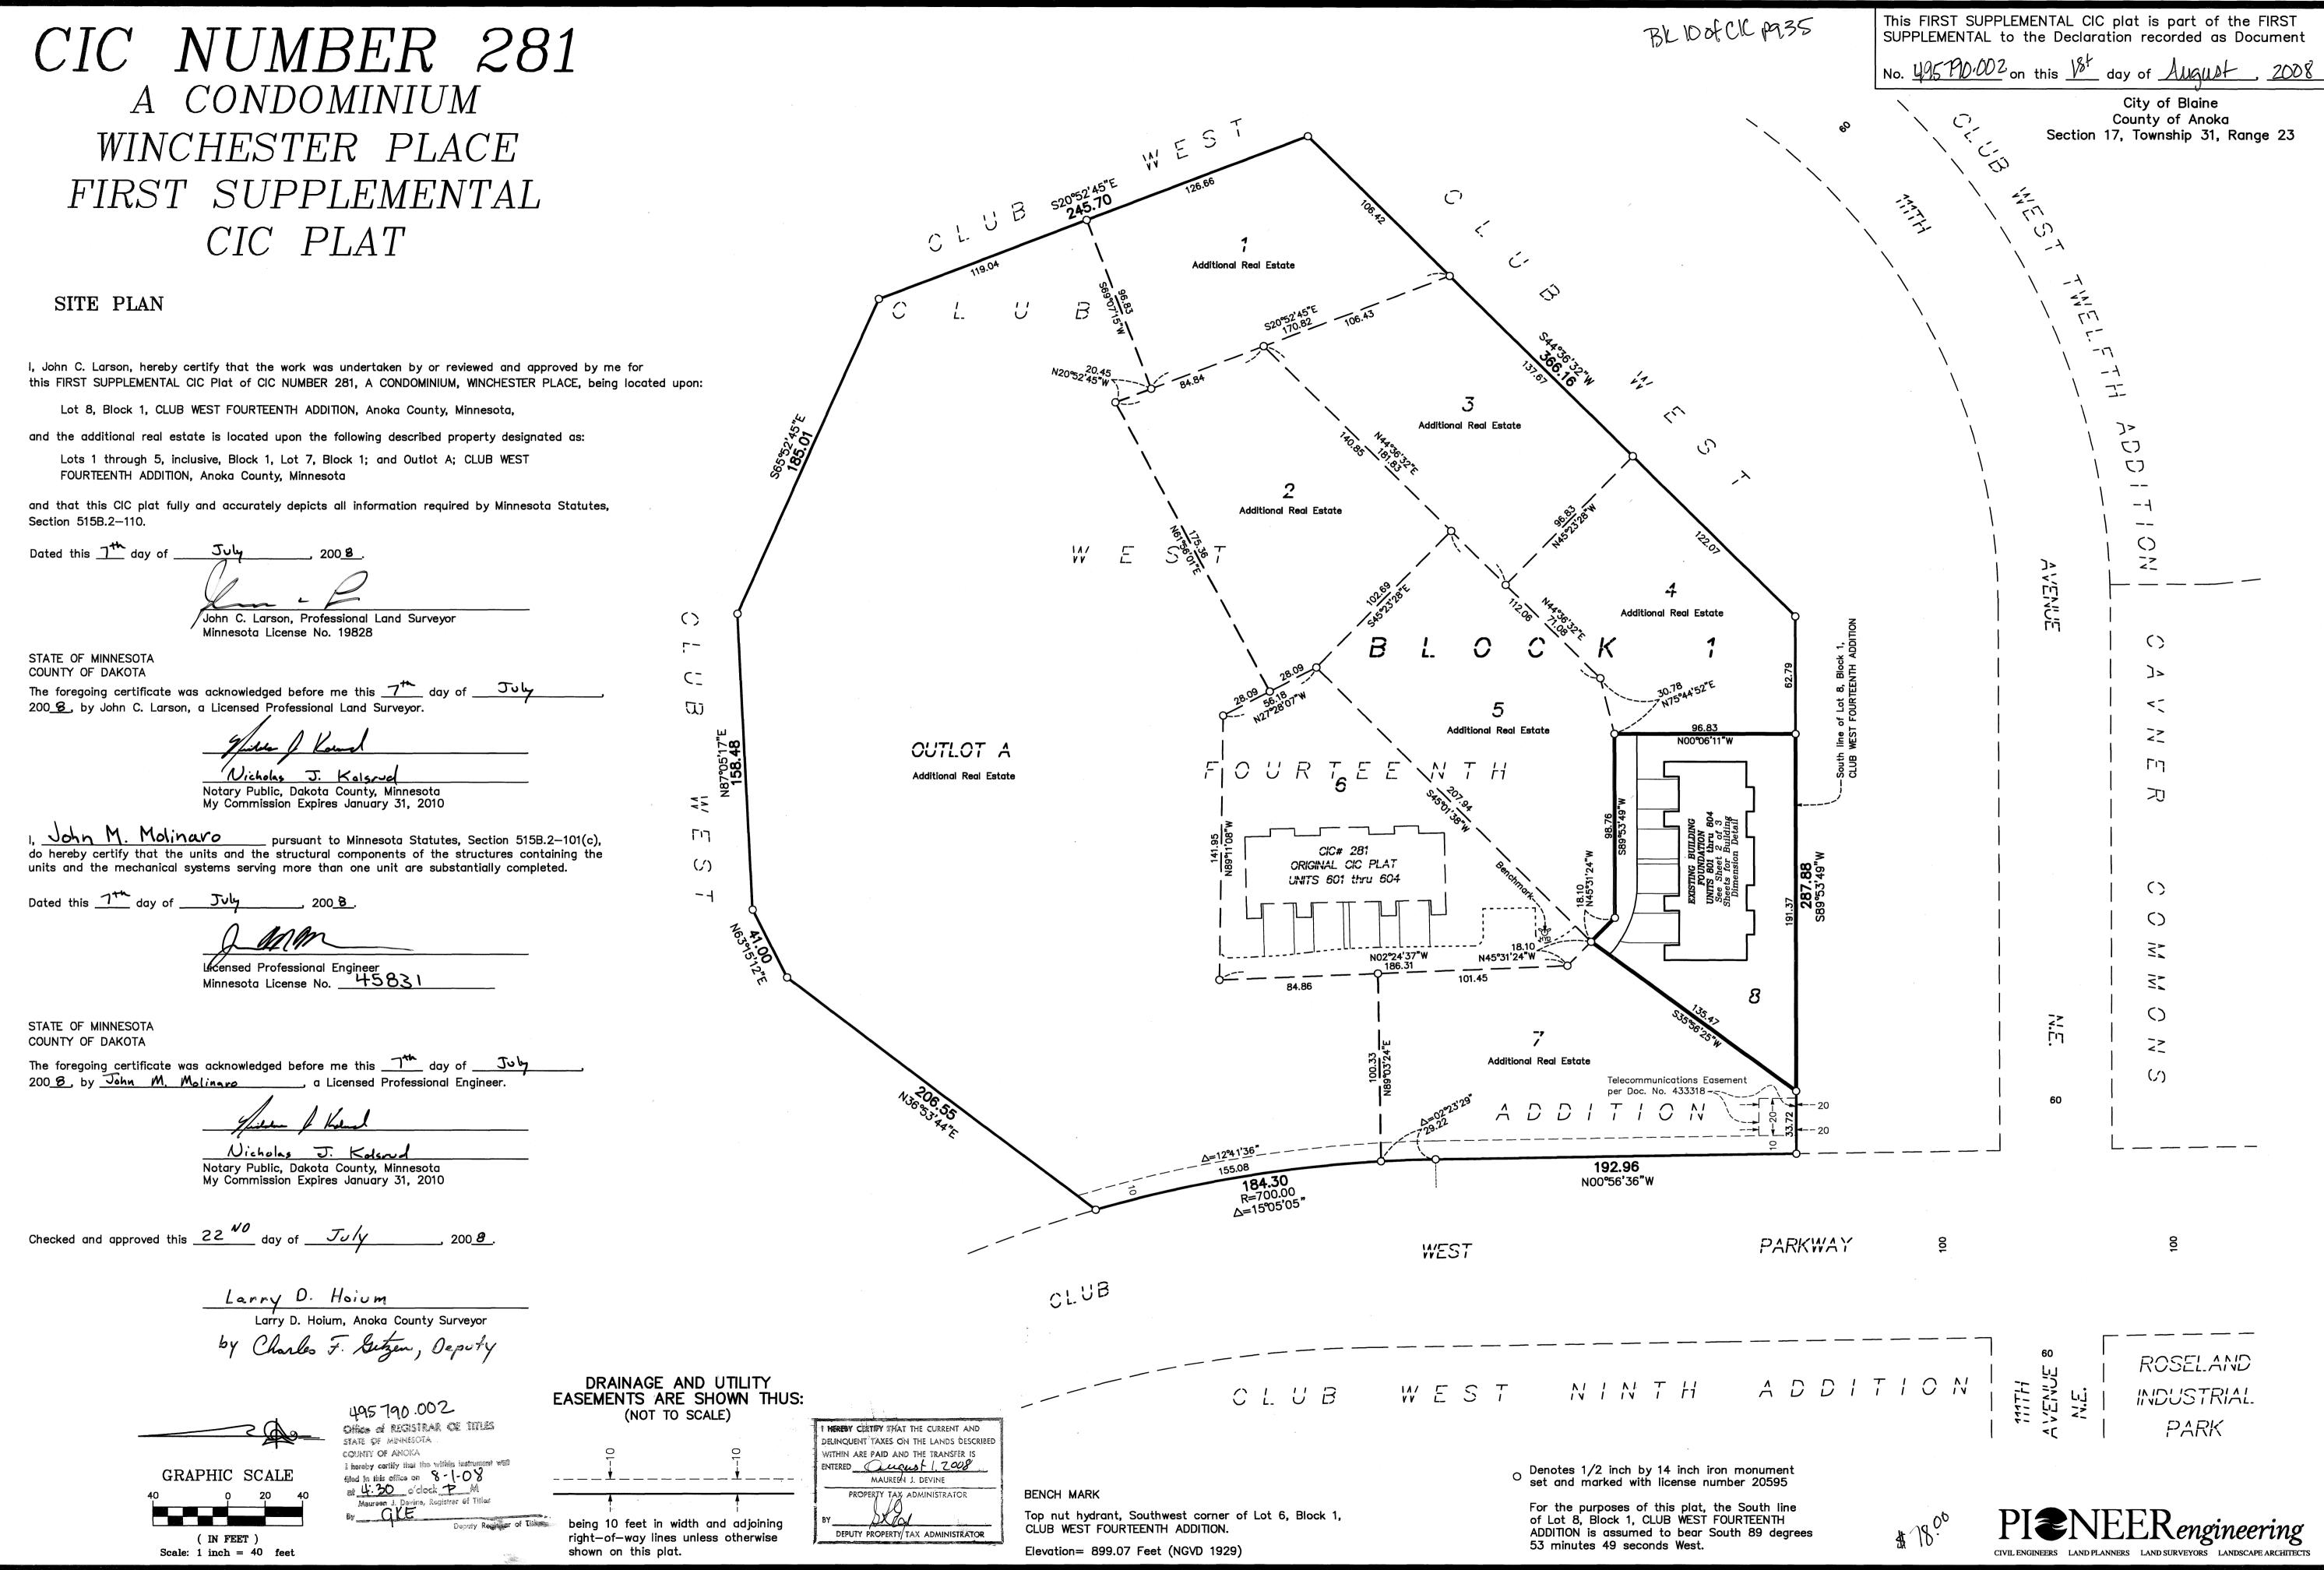

BUILDING DIMENSION DETAIL AS-BUILT

CIC NUMBER 281

A CONDOMINIUM
WINCHESTER PLACE
FIRST SUPPLEMENTAL
CIC PLAT

BLW OF CIL PO 35

C.R. DOC. NO. 495790.002

City of Blaine County of Anoka Section 17, Township 31, Range 23

GRAPHIC SCALE

10 0 5 10

(IN FEET)

Scale: 1 inch = 10 feet

L.C.E. Denotes Limited Common Element

O Denotes 1/2 inch by 14 inch iron monument set and marked with license number 20595

For the purposes of this plat, the South line of Lot 8, Block 1, CLUB WEST FOURTEENTH ADDITION is assumed to bear South 89 degrees 53 minutes 49 seconds West.