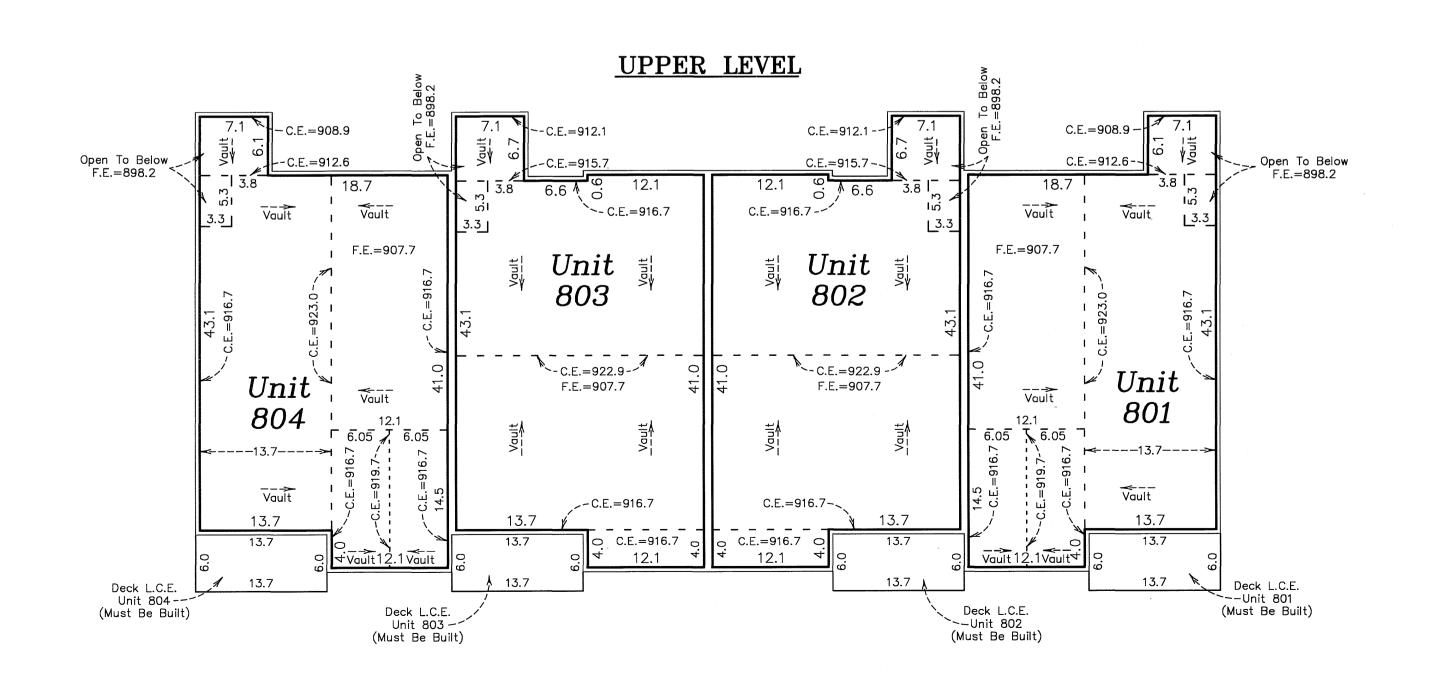

UNIT DETAIL (AS-BUILT)

CIC NUMBER 281

A CONDOMINIUM WINCHESTER PLACE FIRST SUPPLEMENTAL CIC PLAT

## LOWER LEVEL

BLID of CIC Pg 35

C.R. DOC. NO. 495790.002

City of Blaine County of Anoka Section 17, Township 31, Range 23

Elevations are referenced to a benchmark as noted on the site plan on Sheet 1 of 3 Sheets and are shown in feet and tenths of a foot.

F.E. = Floor elevation C.E. = Ceiling elevation L.C.E. = Limited Common Element

Interior dimensions shown are measured to the unfinished surface of the walls, floors and ceiling.