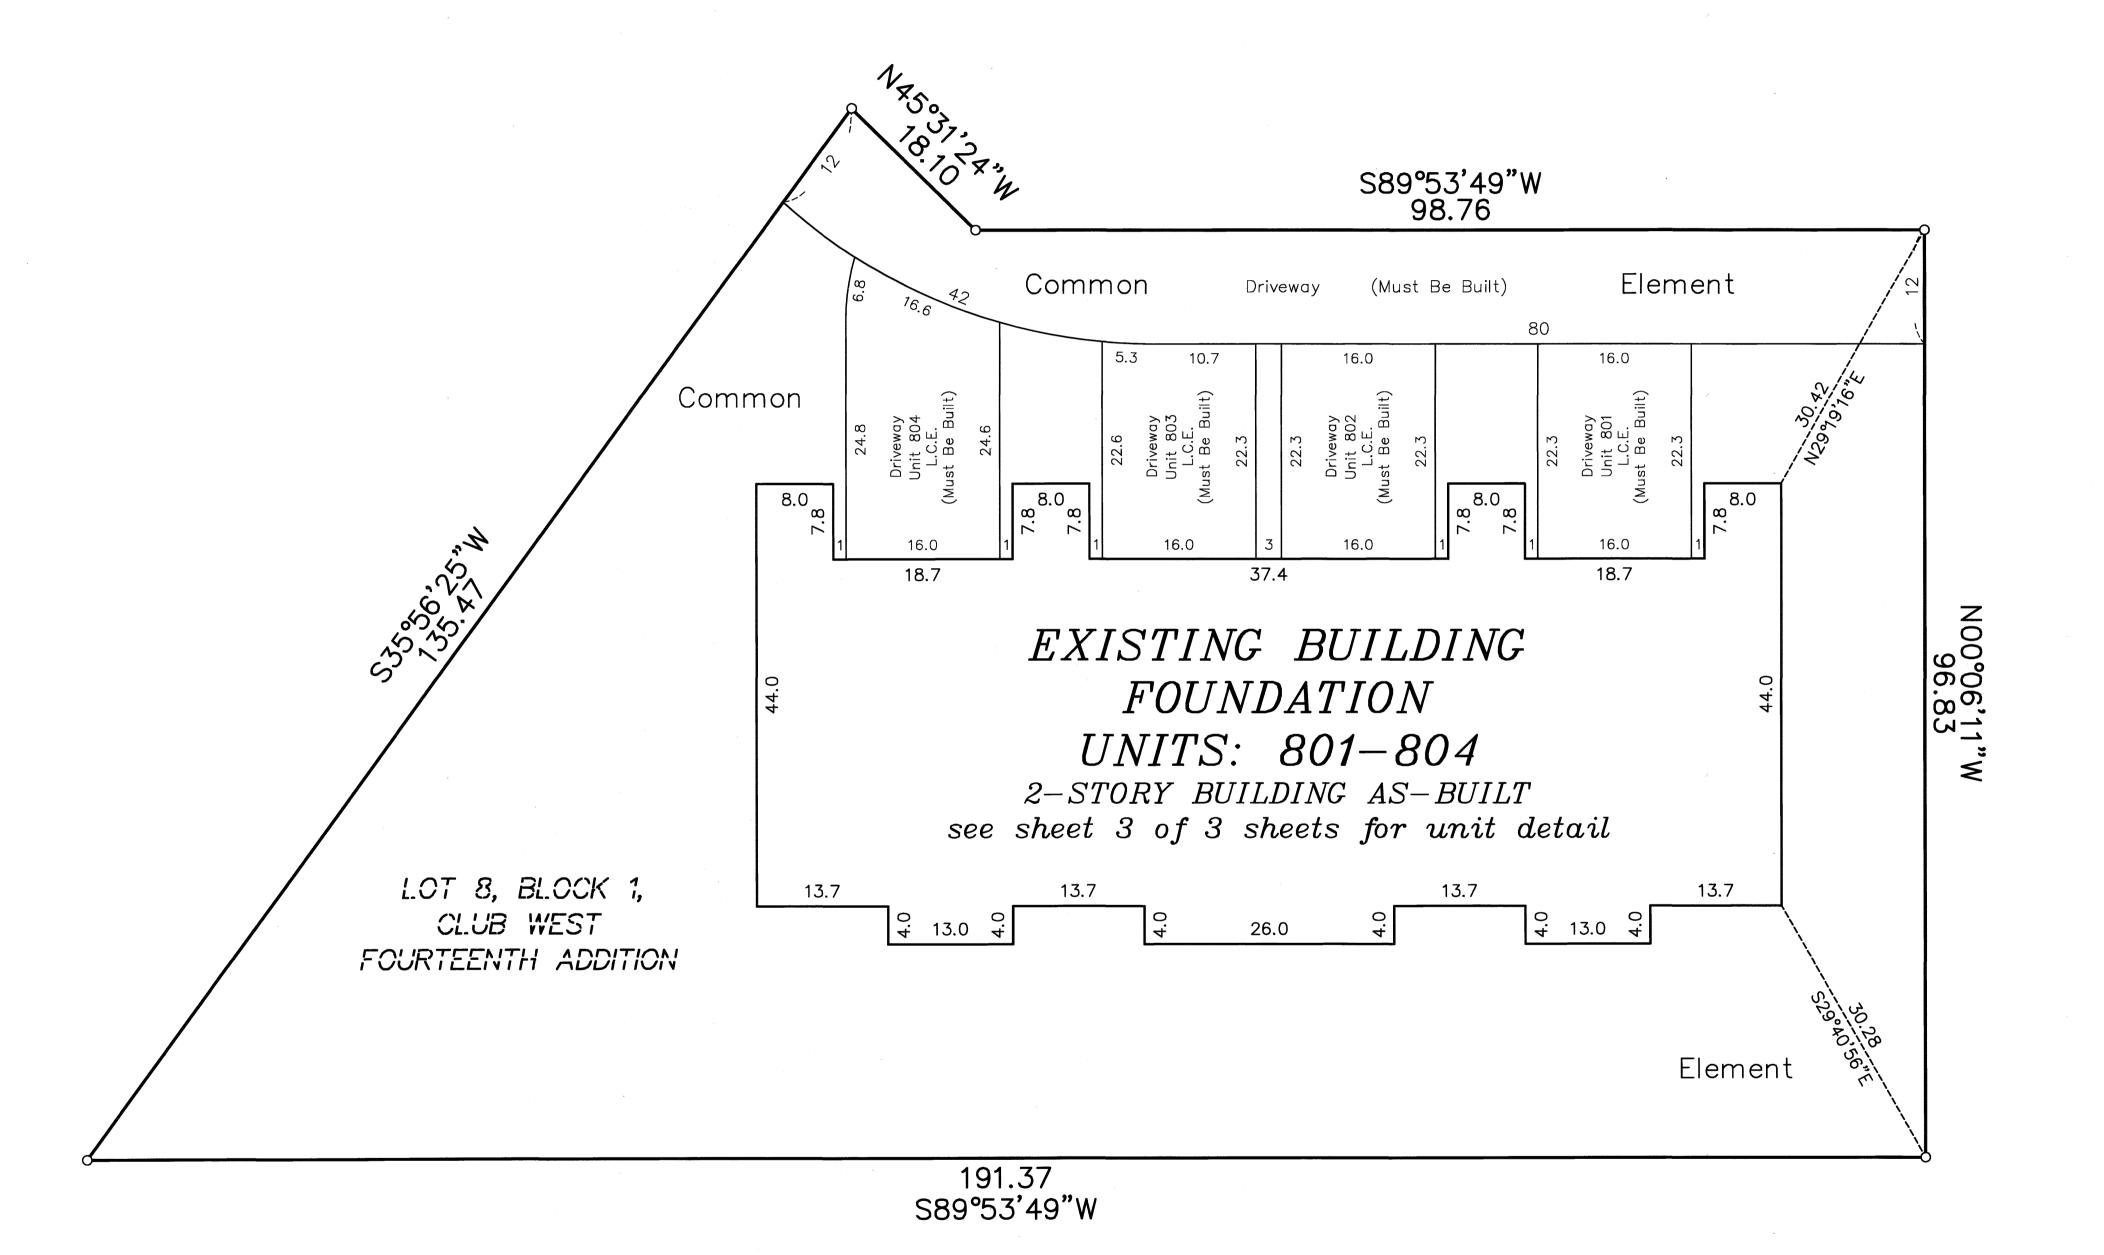

BUILDING DIMENSION DETAIL AS-BUILT

CIC NUMBER 281

A CONDOMINIUM
WINCHESTER PLACE
FIRST SUPPLEMENTAL
CIC PLAT

BLW OF CIL PO 35

C.R. DOC. NO. 495790.002

City of Blaine County of Anoka Section 17, Township 31, Range 23

GRAPHIC SCALE

10 0 5 10

(IN FEET)

Scale: 1 inch = 10 feet

L.C.E. Denotes Limited Common Element

O Denotes 1/2 inch by 14 inch iron monument set and marked with license number 20595

For the purposes of this plat, the South line of Lot 8, Block 1, CLUB WEST FOURTEENTH ADDITION is assumed to bear South 89 degrees 53 minutes 49 seconds West.