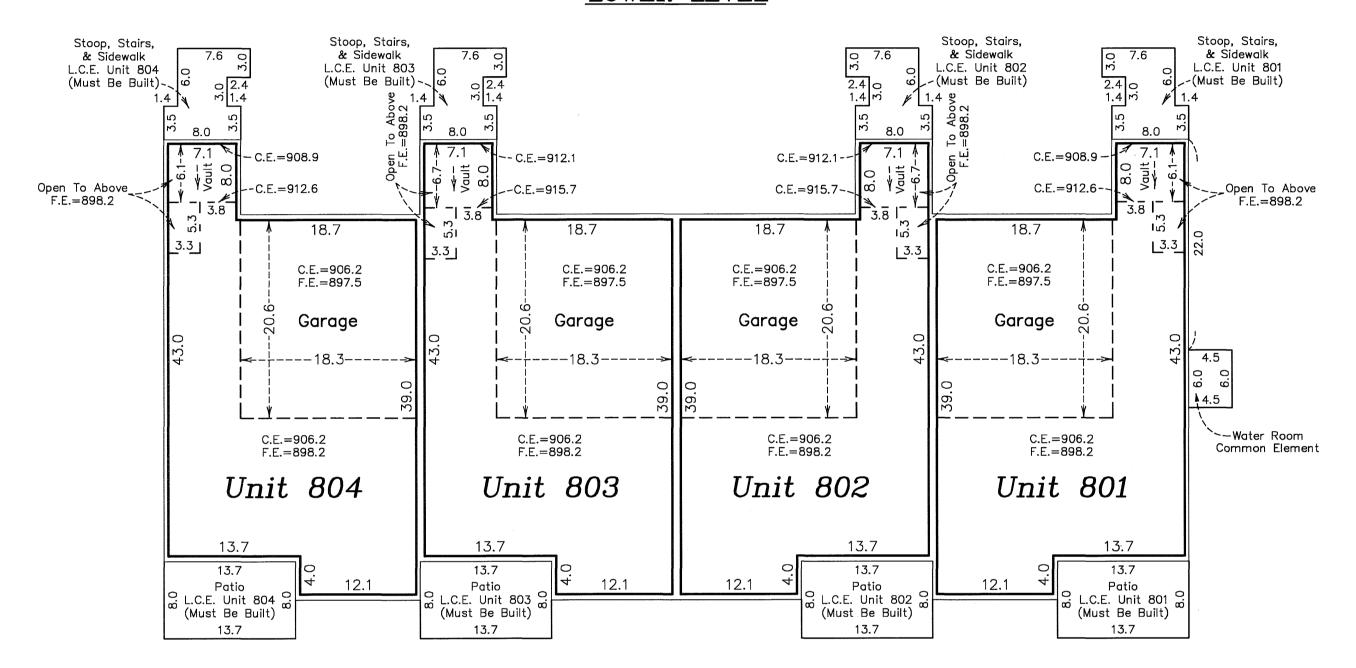

UNIT DETAIL (AS-BUILT)

CIC NUMBER 281

A CONDOMINIUM WINCHESTER PLACE FIRST SUPPLEMENTAL CIC PLAT

## LOWER LEVEL

BLID of CIC Pg 35

C.R. DOC. NO. 495790.002

City of Blaine County of Anoka Section 17, Township 31, Range 23

Elevations are referenced to a benchmark as noted on the site plan on Sheet 1 of 3 Sheets and are shown in feet and tenths of a foot.

F.E. = Floor elevation C.E. = Ceiling elevation L.C.E. = Limited Common Element

Interior dimensions shown are measured to the unfinished surface of the walls, floors and ceiling.