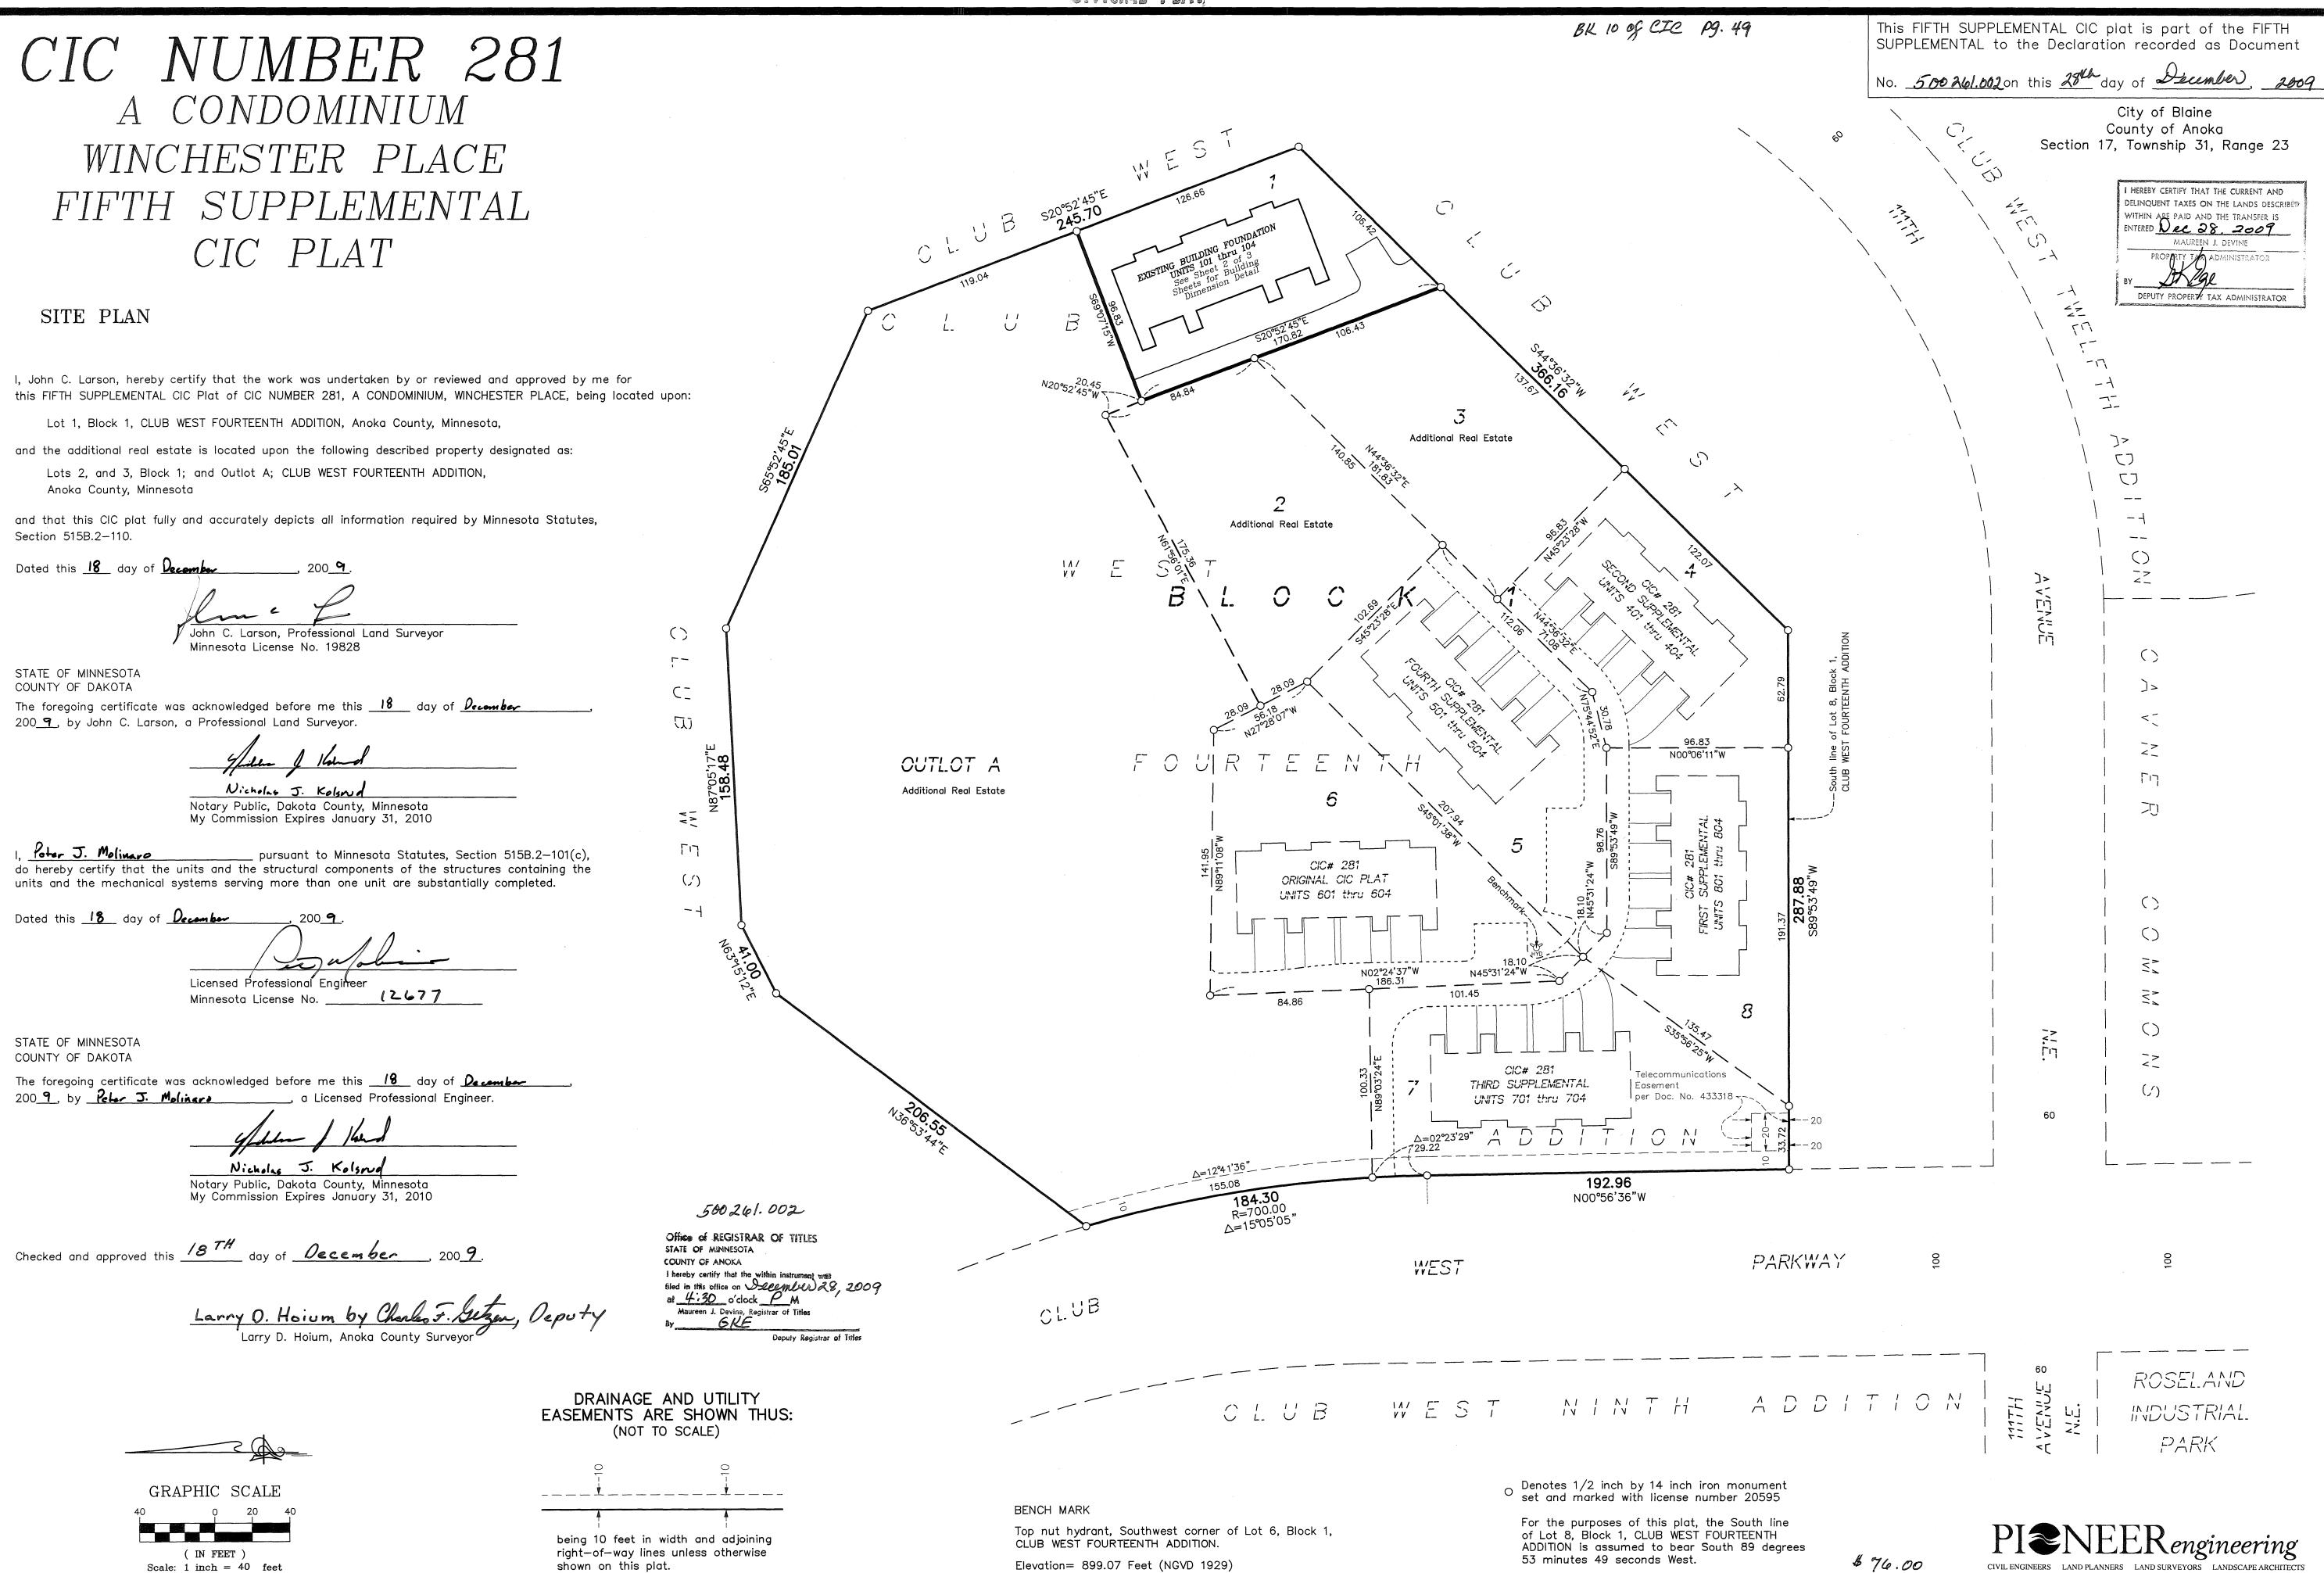

## CIC NUMBER 281

A CONDOMINIUM
WINCHESTER PLACE
FIFTH SUPPLEMENTAL
CIC PLAT

BK 10 of CIC Pg. 49

C.R. DOC. NO\_ 500 261.002

City of Blaine County of Anoka Section 17, Township 31, Range 23

L.C.E. Denotes Limited Common Element