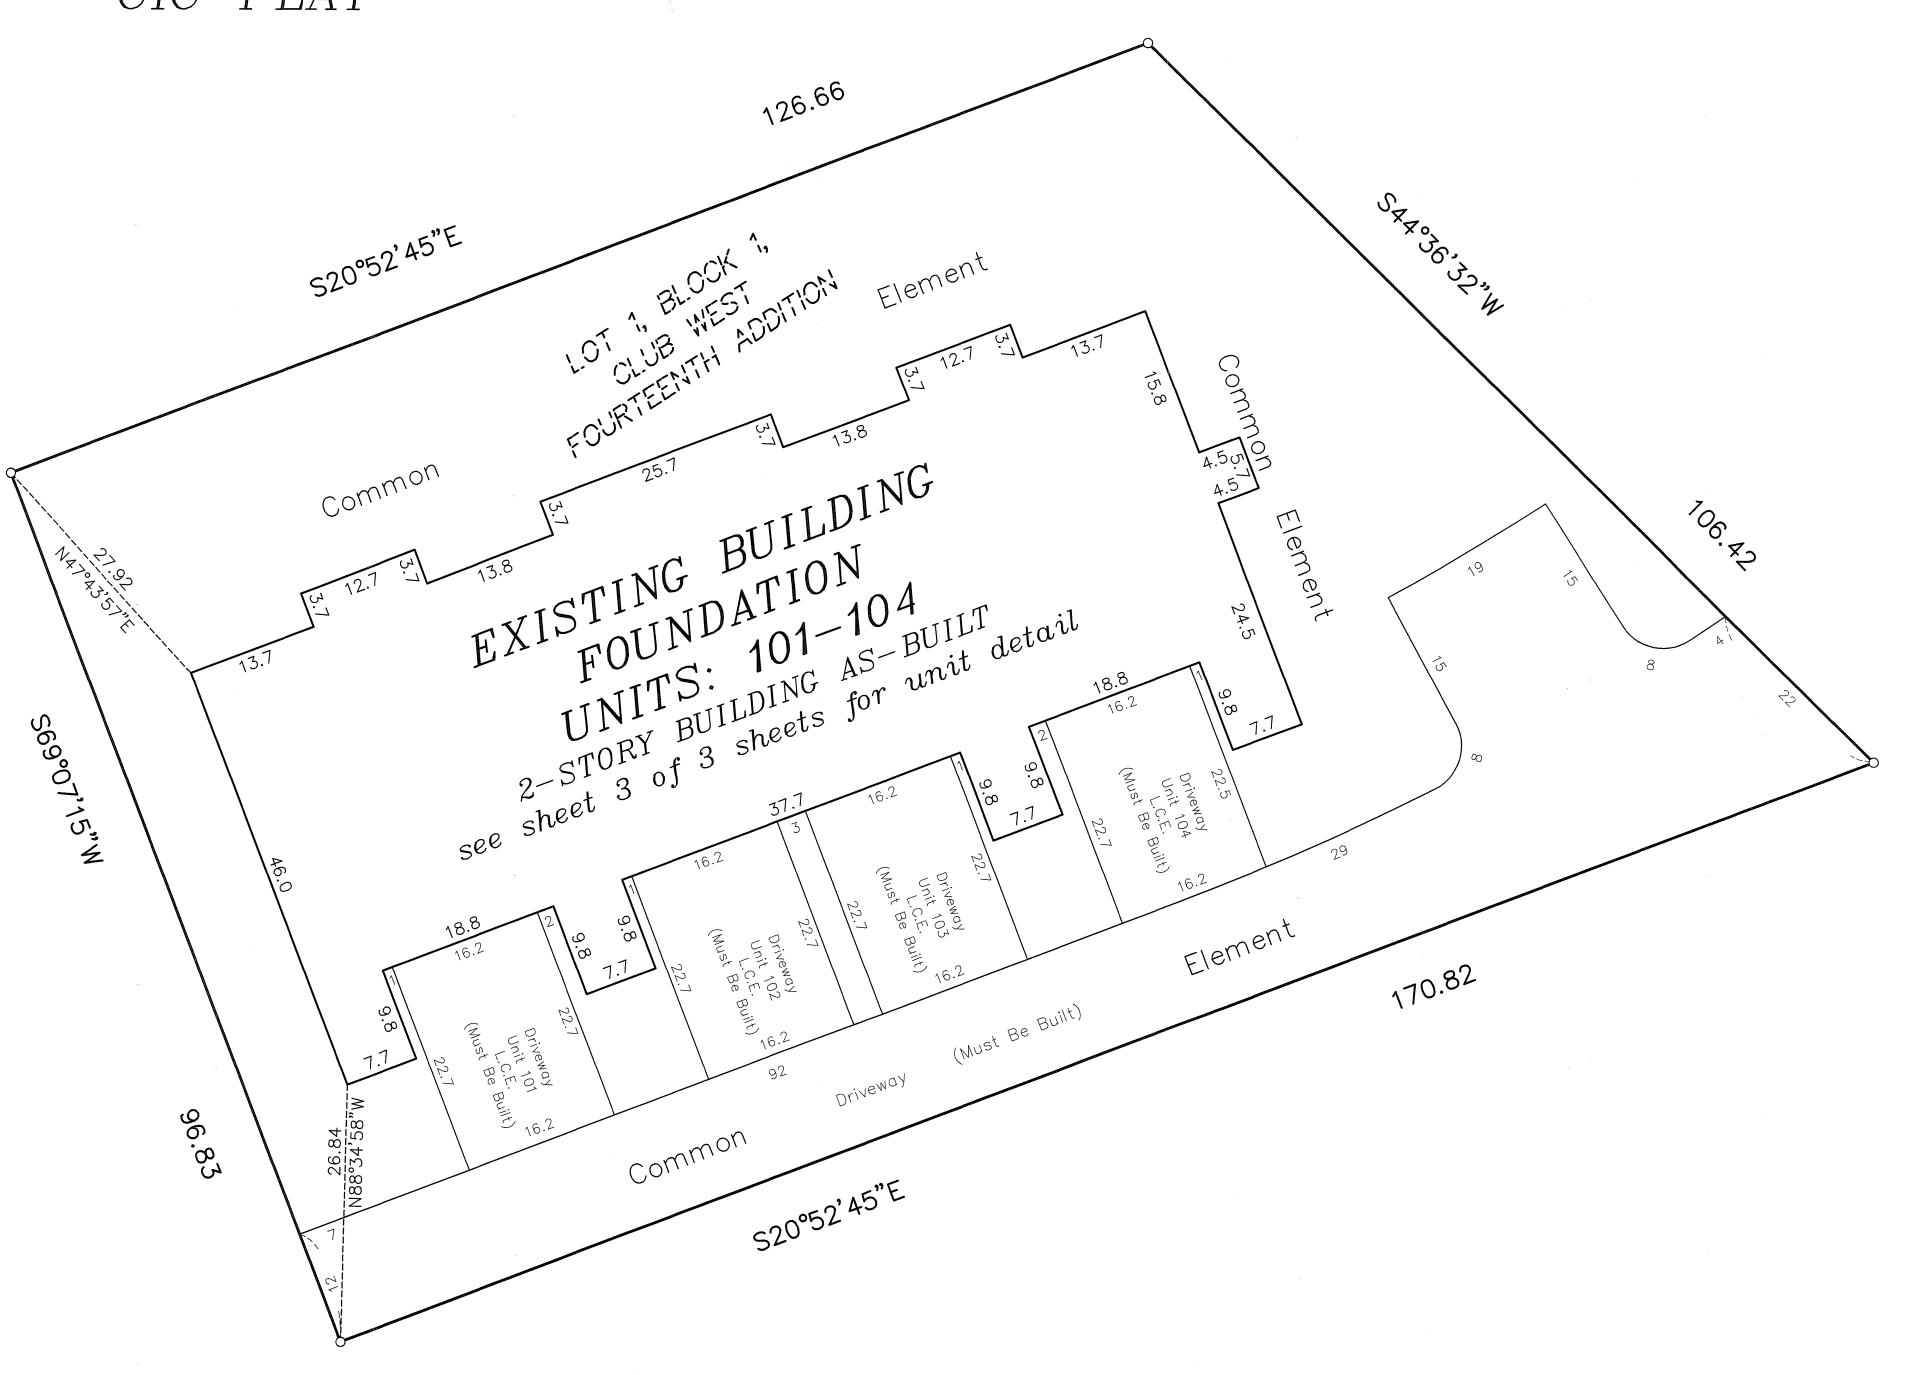

BUILDING DIMENSION DETAIL AS-BUILT

BK 10 of CIC pg. 49

C.R. DOC. NO 500261.002

City of Blaine

County of Anoka Section 17, Township 31, Range 23

UNIT DETAIL (AS-BUILT)

CIC NUMBER 281

A CONDOMINIUM

WINCHESTER PLACE

FIFTH SUPPLEMENTAL

CIC PLAT