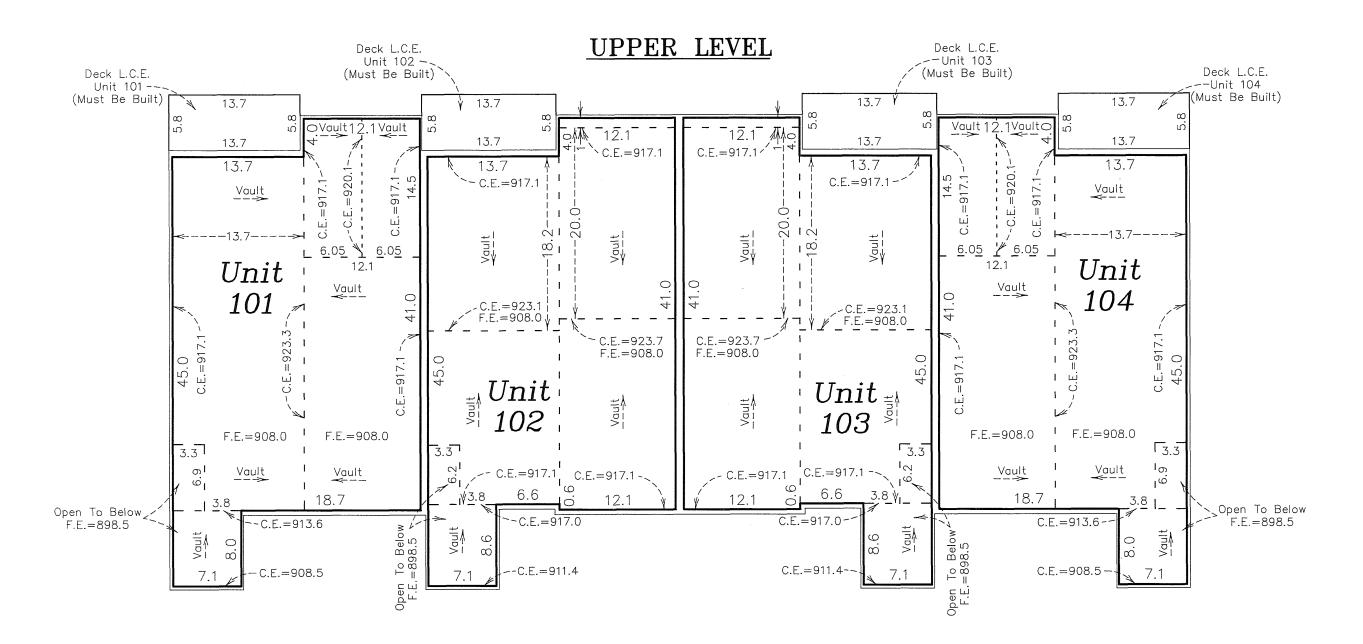

BK 10 of CIC pg. 49

C.R. DOC. NO 500261.002

City of Blaine

County of Anoka Section 17, Township 31, Range 23

UNIT DETAIL (AS-BUILT)

CIC NUMBER 281

A CONDOMINIUM

WINCHESTER PLACE

FIFTH SUPPLEMENTAL

CIC PLAT

Interior dimensions shown are measured to the unfinished surface of the walls, floors and ceiling.