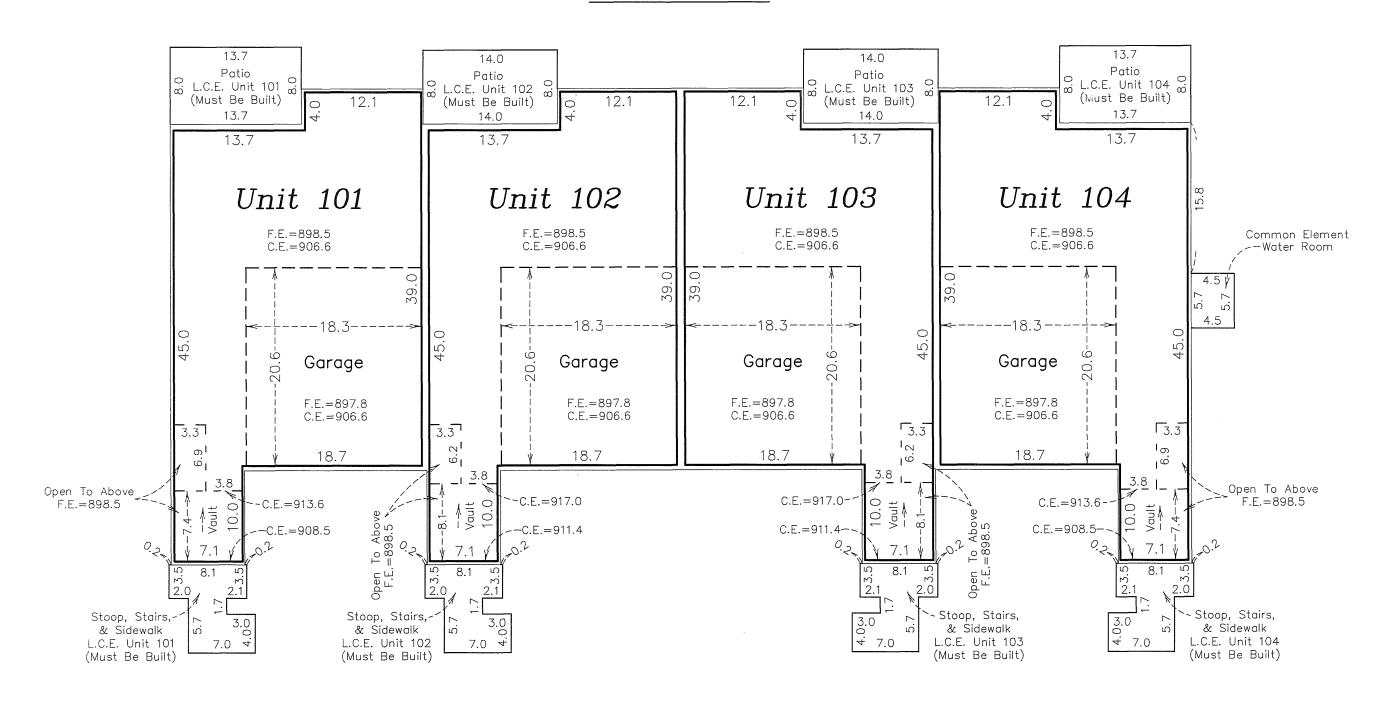

## LOWER LEVEL

Elevations are referenced to a benchmark as noted on the site plan on Sheet 1 of 3 Sheets and are shown in feet and tenths of a foot.

F.E. = Floor elevation
C.E. = Ceiling elevation
L.C.E. = Limited Common Element

Interior dimensions shown are measured to the unfinished surface of the walls, floors and ceiling.

O Denotes 1/2 inch by 14 inch iron monument set and marked with license number 20595

For the purposes of this plat, the South line of Lot 8, Block 1, CLUB WEST FOURTEENTH ADDITION is assumed to bear South 89 degrees 53 minutes 49 seconds West.