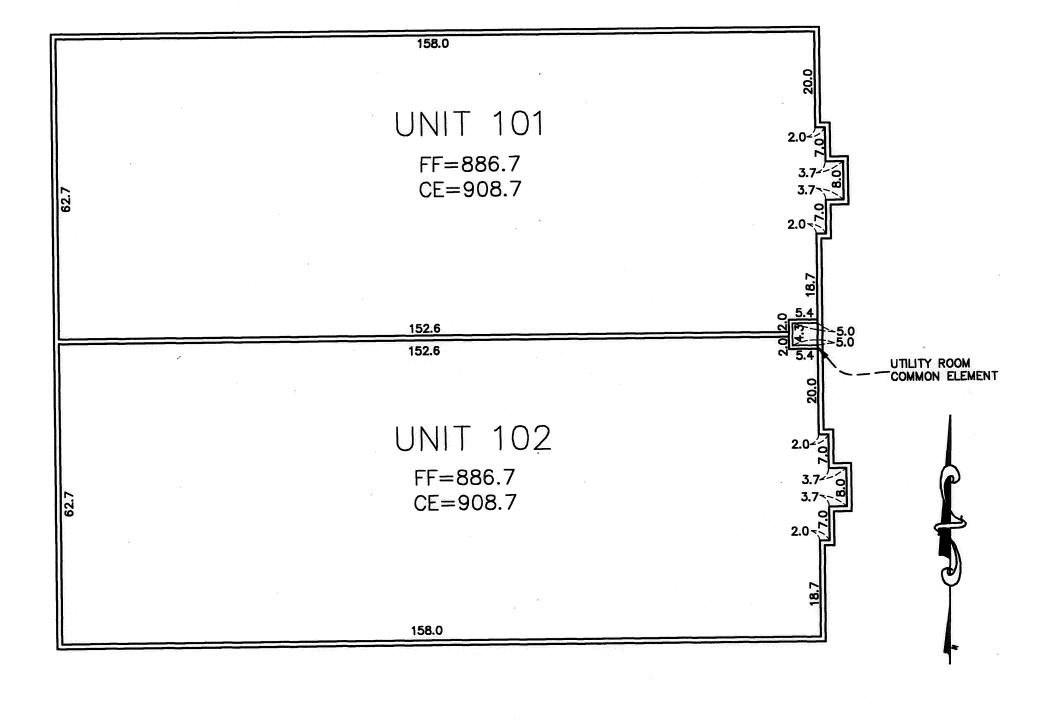

CITY OF RAMSEY
COUNTY OF ANOKA
SECTION 27, T. 32, R. 25

0 0 20 40

CALE IN FEET

1 inch = 20 feet

Interior dimensions shown are measured to the unfinished surface of the walls, floors and ceilings

FF Denotes Floor Elevation CE Denotes Ceiling Elevation