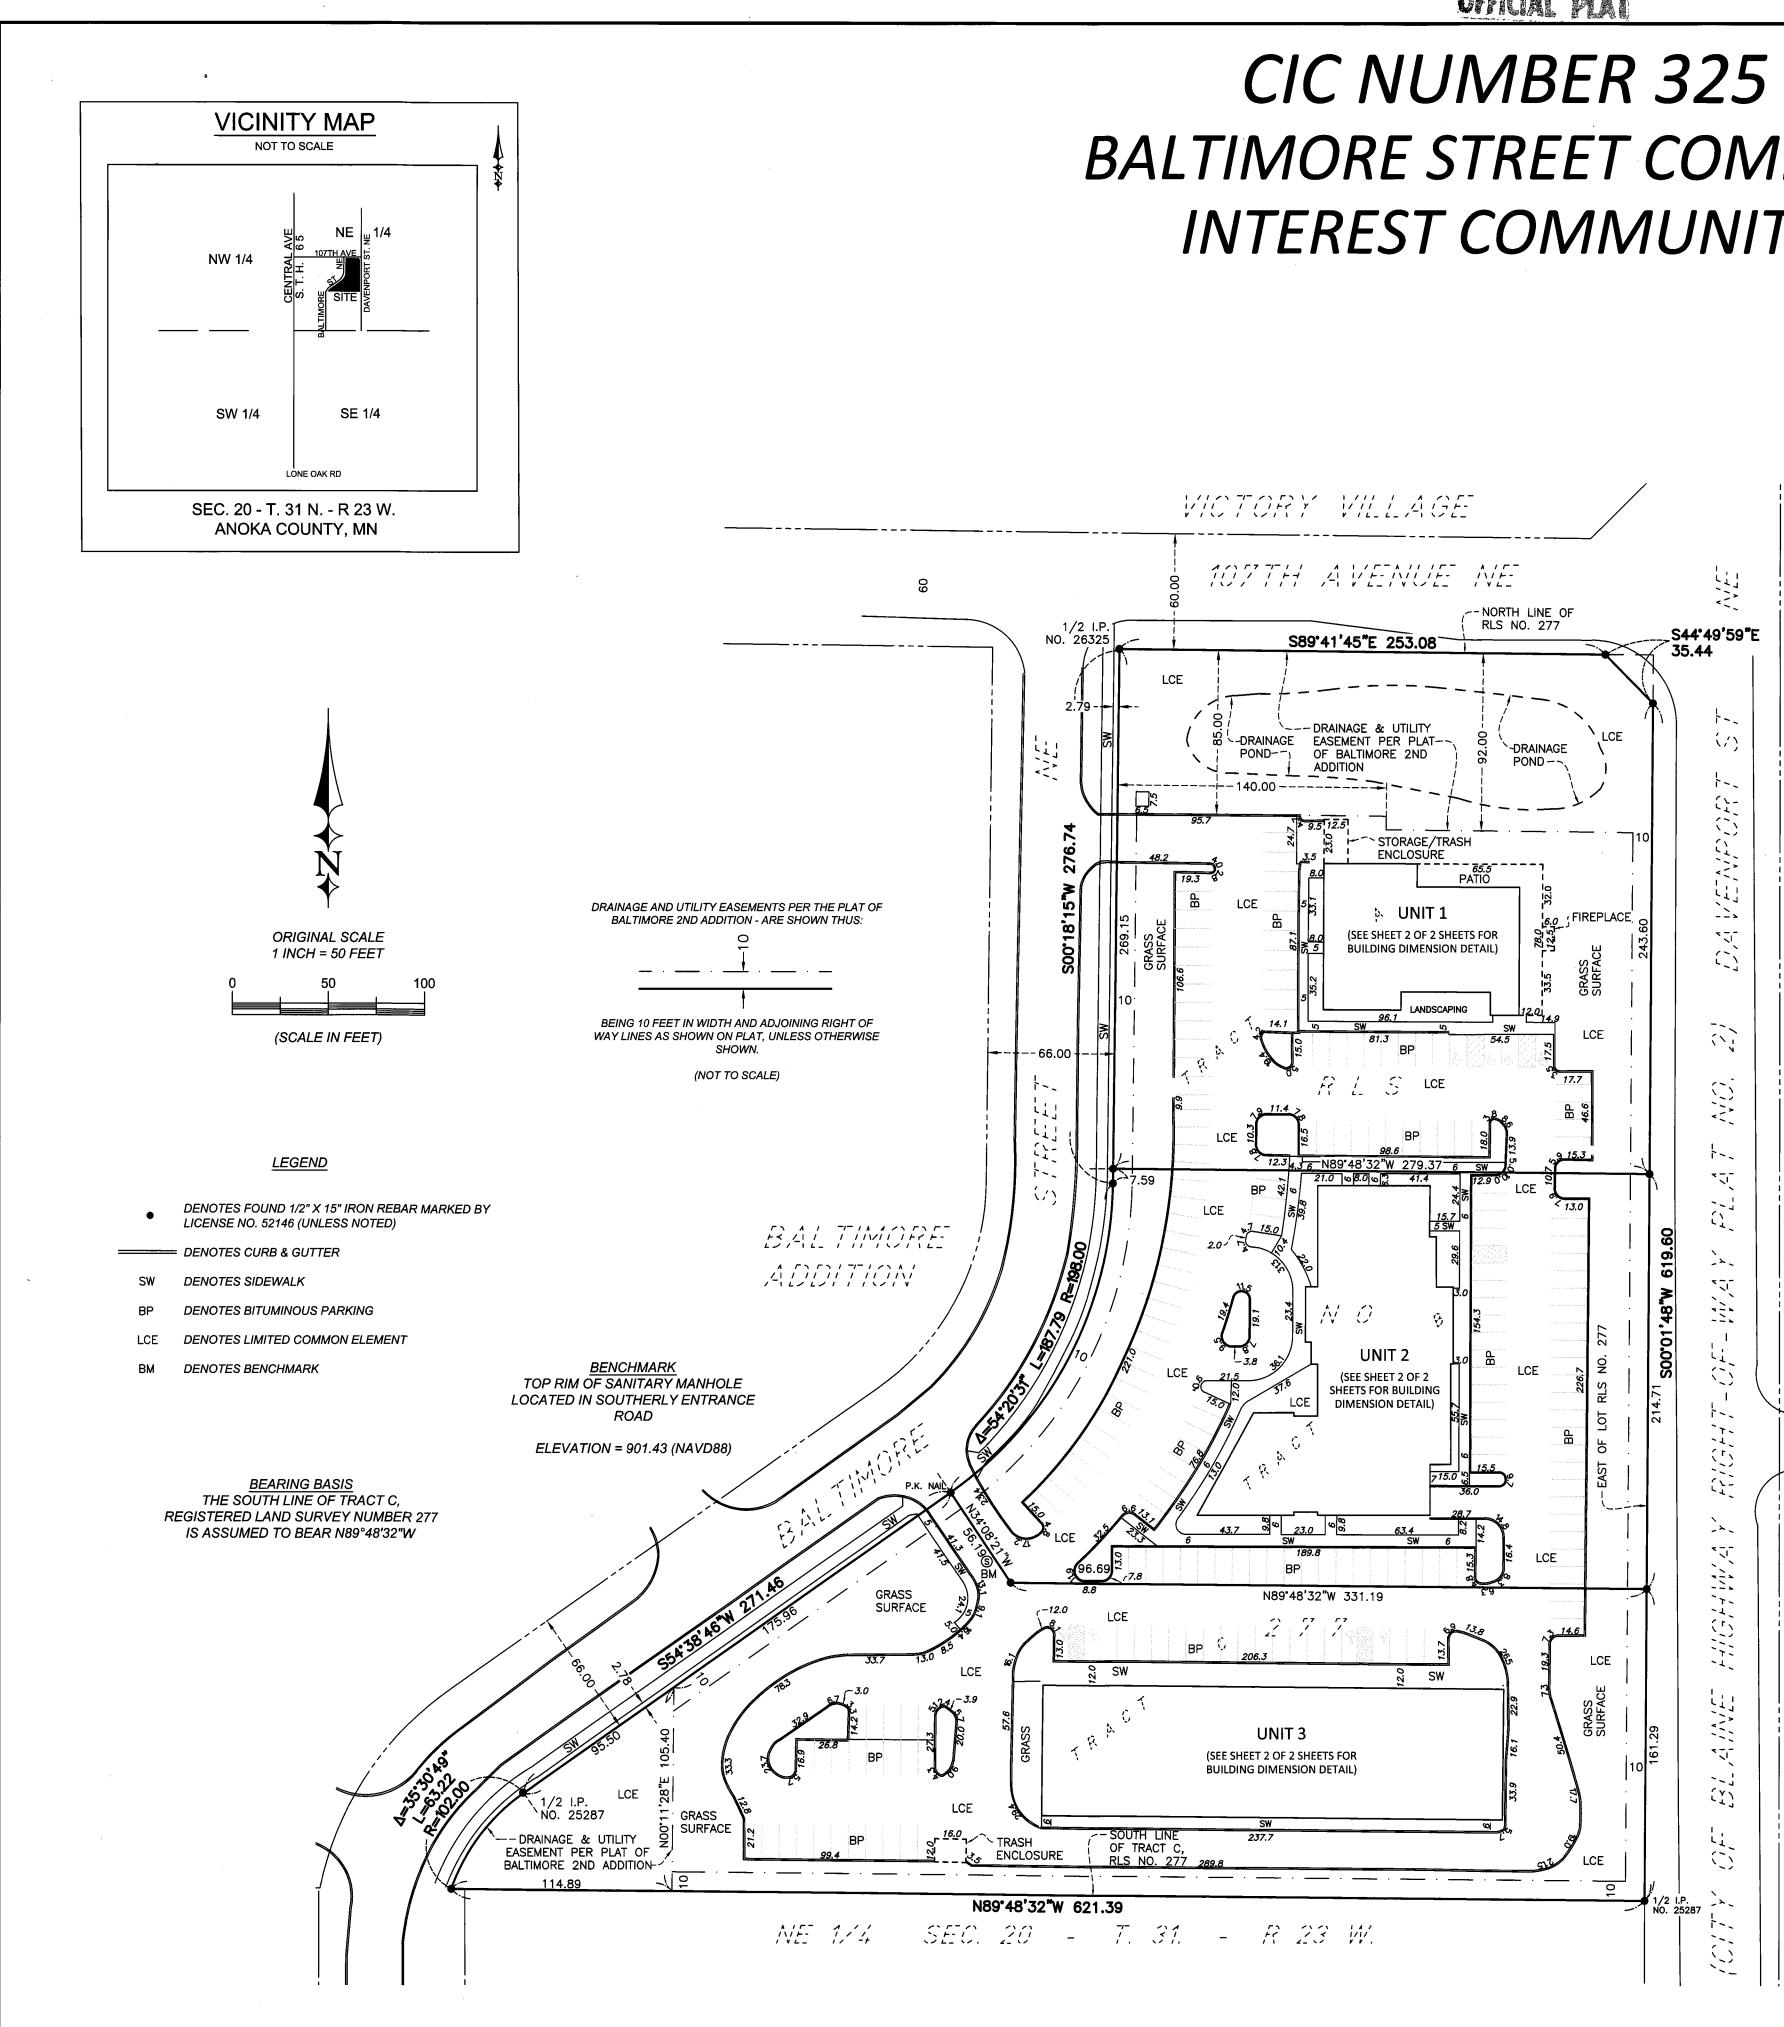

# BALTIMORE STREET COMMON **INTEREST COMMUNITY**

COMMON INTEREST COMMUNITY NUMBER 325, being located upon: TRACTS A, B, C, REGISTERED LAND SURVEY NO. 277 And fully and accurately depicts all information required by Minnesota Statutes, Section 515B.2-1101(c). Dated this 25th day of February , 20 19.

#### CITY OF BLAINE COUNTY OF ANOKA SEC. 20 - T. 31 N. - R 23 W.

I, Greg B. Lundquist, do hereby certify that the work was undertaken by, or reviewed and approved by, me for this CIC Plat of BALTIMORE STREET

#### <u>LEGEND</u>

| •   | DENOTES FOUND 1/2" X 15" IRON REBAR MARKED BY<br>LICENSE NO. 52146 (UNLESS NOTED) |
|-----|-----------------------------------------------------------------------------------|
|     | DENOTES CURB & GUTTER                                                             |
| SW  | DENOTES SIDEWALK                                                                  |
| BP  | DENOTES BITUMINOUS PARKING                                                        |
| LCE | DENOTES LIMITED COMMON ELEMENT                                                    |

F.F.E. DENOTES FINISHED FLOOR ELEVATION

<u>BENCHMARK</u> TOP RIM OF SANITARY MANHOLE LOCATED IN SOUTHERLY ENTRANCE ROAD

ELEVATION =901.43 (NAVD88)

## CIC NUMBER 325 BALTIMORE STREET COMMON INTEREST COMMUNITY

This CIC plat is part of the Declaration recorded as Document Number 570332.001 on this 31 day of December , 2019.

CITY OF BLAINE COUNTY OF ANOKA SEC. 20 - T. 31 N. - R 23 W.