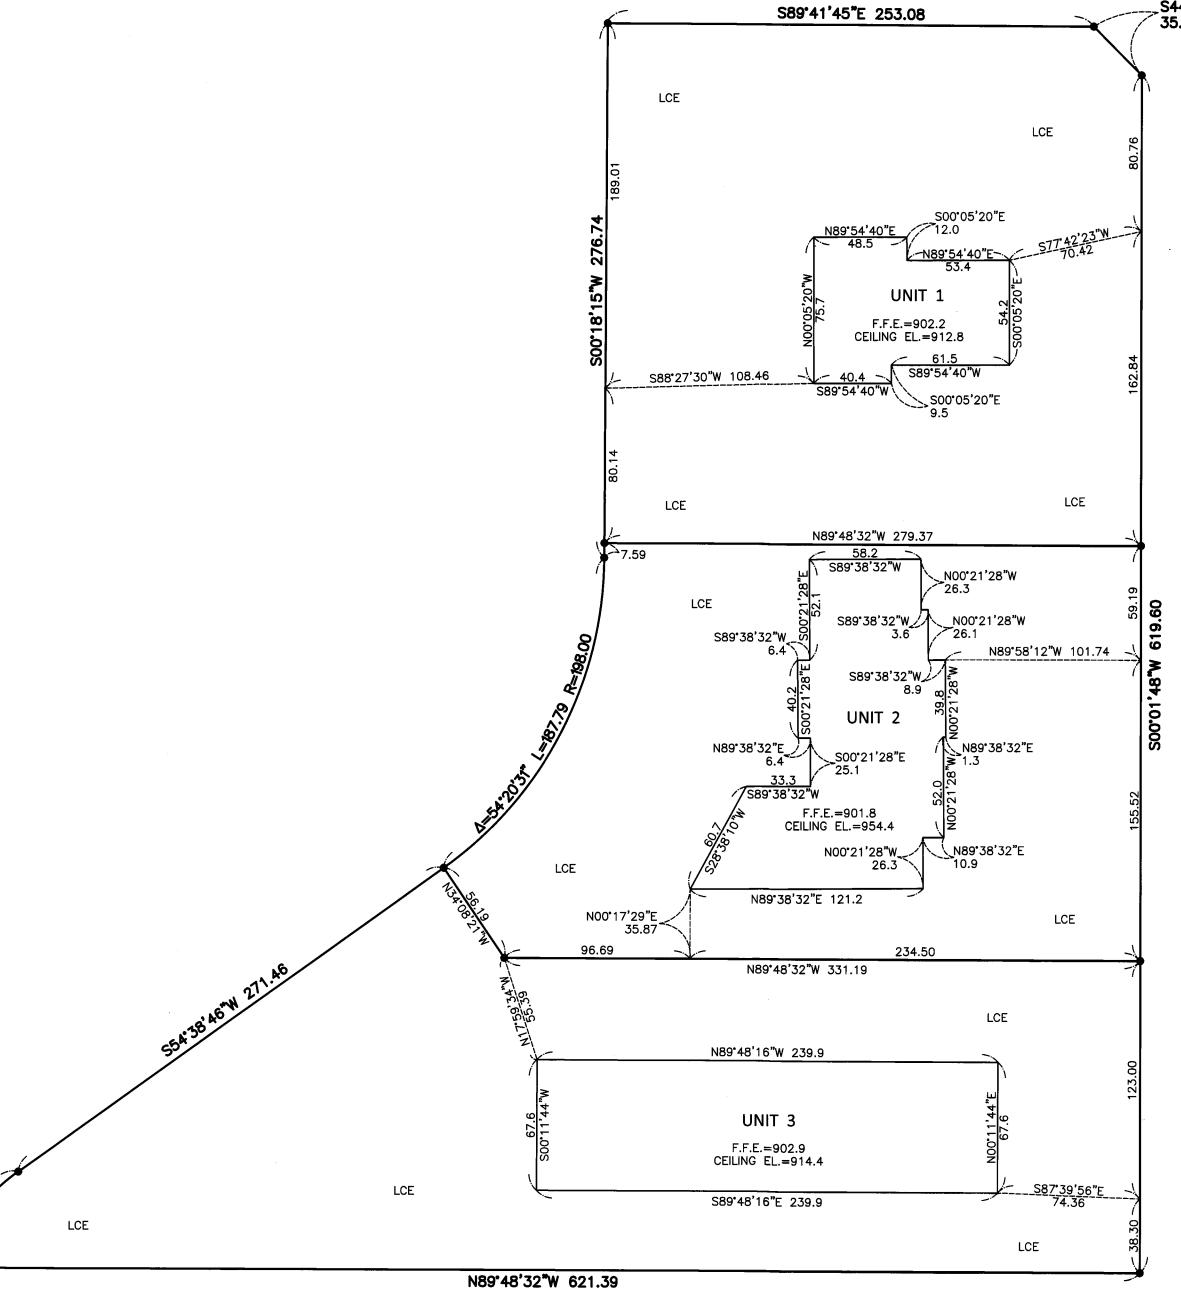

### BUILDING DIMENSION DETAIL

F.F.E. DENOTES FINISHED FLOOR ELEVATION

<u>BENCHMARK</u> TOP RIM OF SANITARY MANHOLE LOCATED IN SOUTHERLY ENTRANCE ROAD

ELEVATION =901.43 (NAVD88)