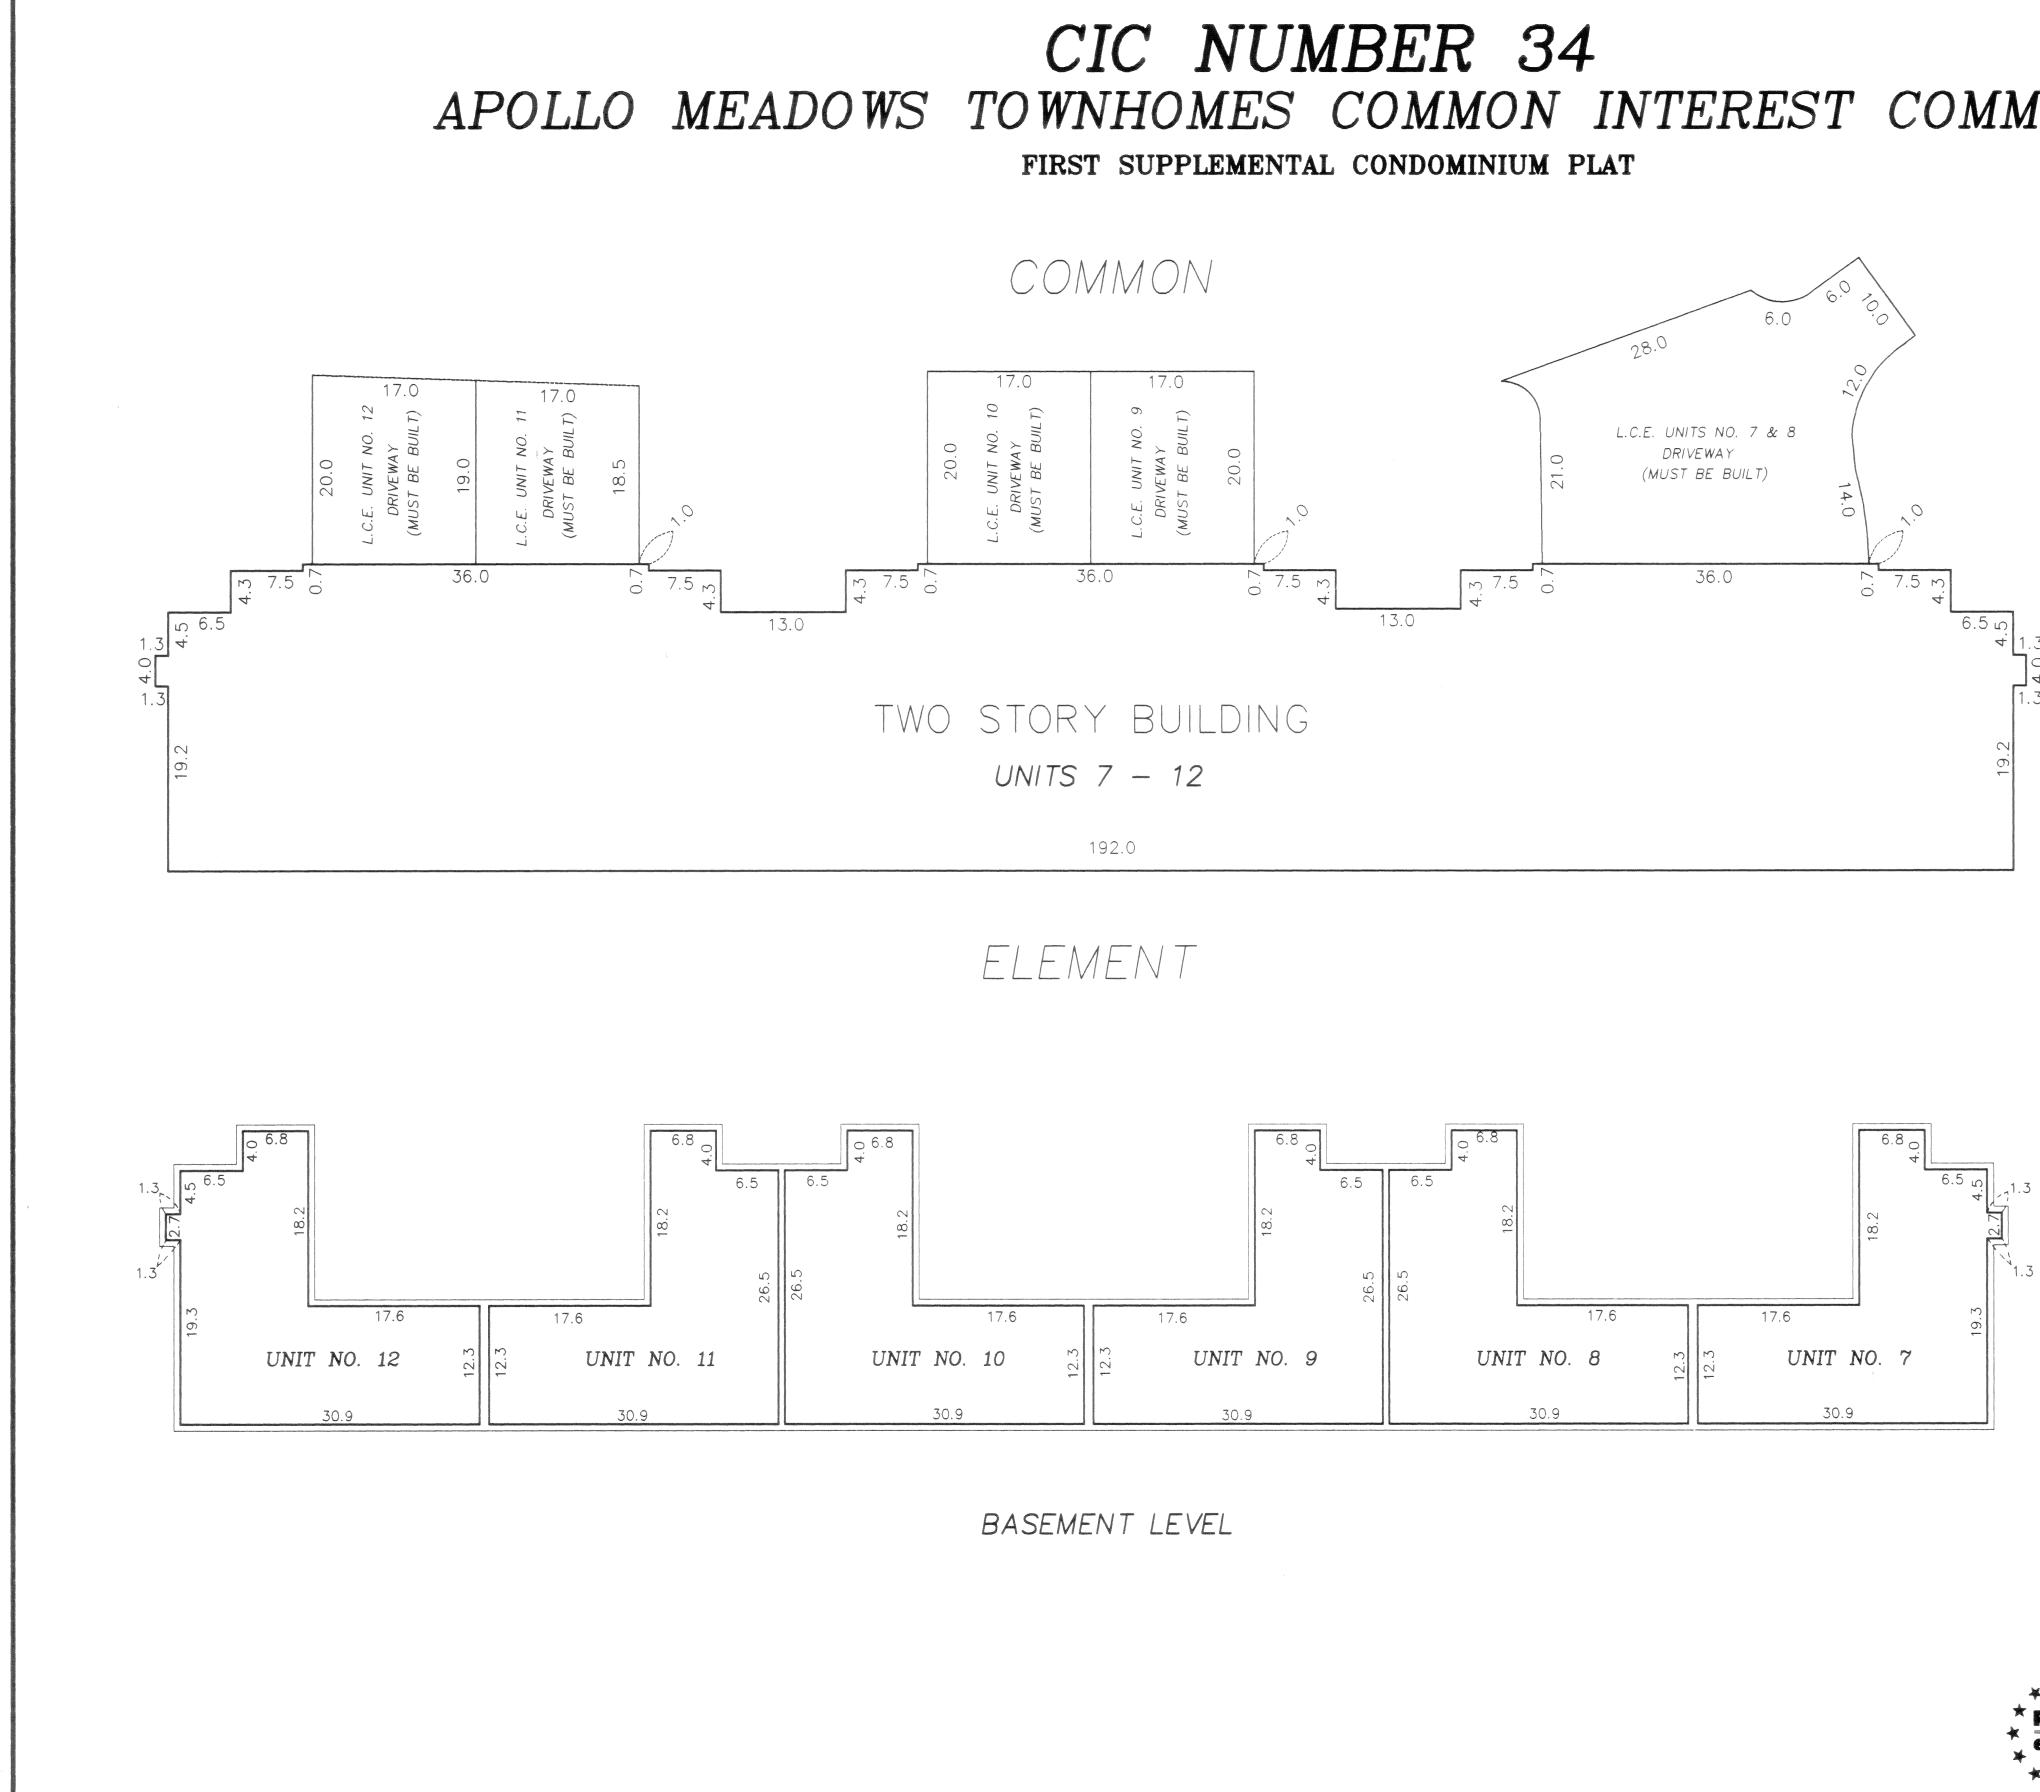

|                                                                 | Page 2 of 3                     |
|-----------------------------------------------------------------|---------------------------------|
| UNITY                                                           |                                 |
|                                                                 |                                 |
|                                                                 |                                 |
|                                                                 |                                 |
|                                                                 |                                 |
|                                                                 |                                 |
|                                                                 |                                 |
|                                                                 |                                 |
|                                                                 |                                 |
|                                                                 |                                 |
|                                                                 |                                 |
|                                                                 |                                 |
|                                                                 |                                 |
| AD A                                                            |                                 |
| <i>A</i>                                                        |                                 |
| GRAPHIC SCALE IN                                                | FET                             |
|                                                                 | 40                              |
| Scale: 1 inch = 10 f                                            | eet                             |
| K ¥ .                                                           |                                 |
| IONEER LAND SURVEYORS • CI<br>ngineering LAND PLANNERS • LANDSI | ML ENGINEERS<br>CAPE ARCHITECTS |

SHEET 2 OF 3 SHEETS

Interior Dimensions shown are measured to the unfinished surface of the walls, floors and ceilings

Page 3 of 3

L.C.E. Denotes Limited Common Element

Elevations are referred to Benchmark as noted on site plan and are shown in feet and tenths of a foot