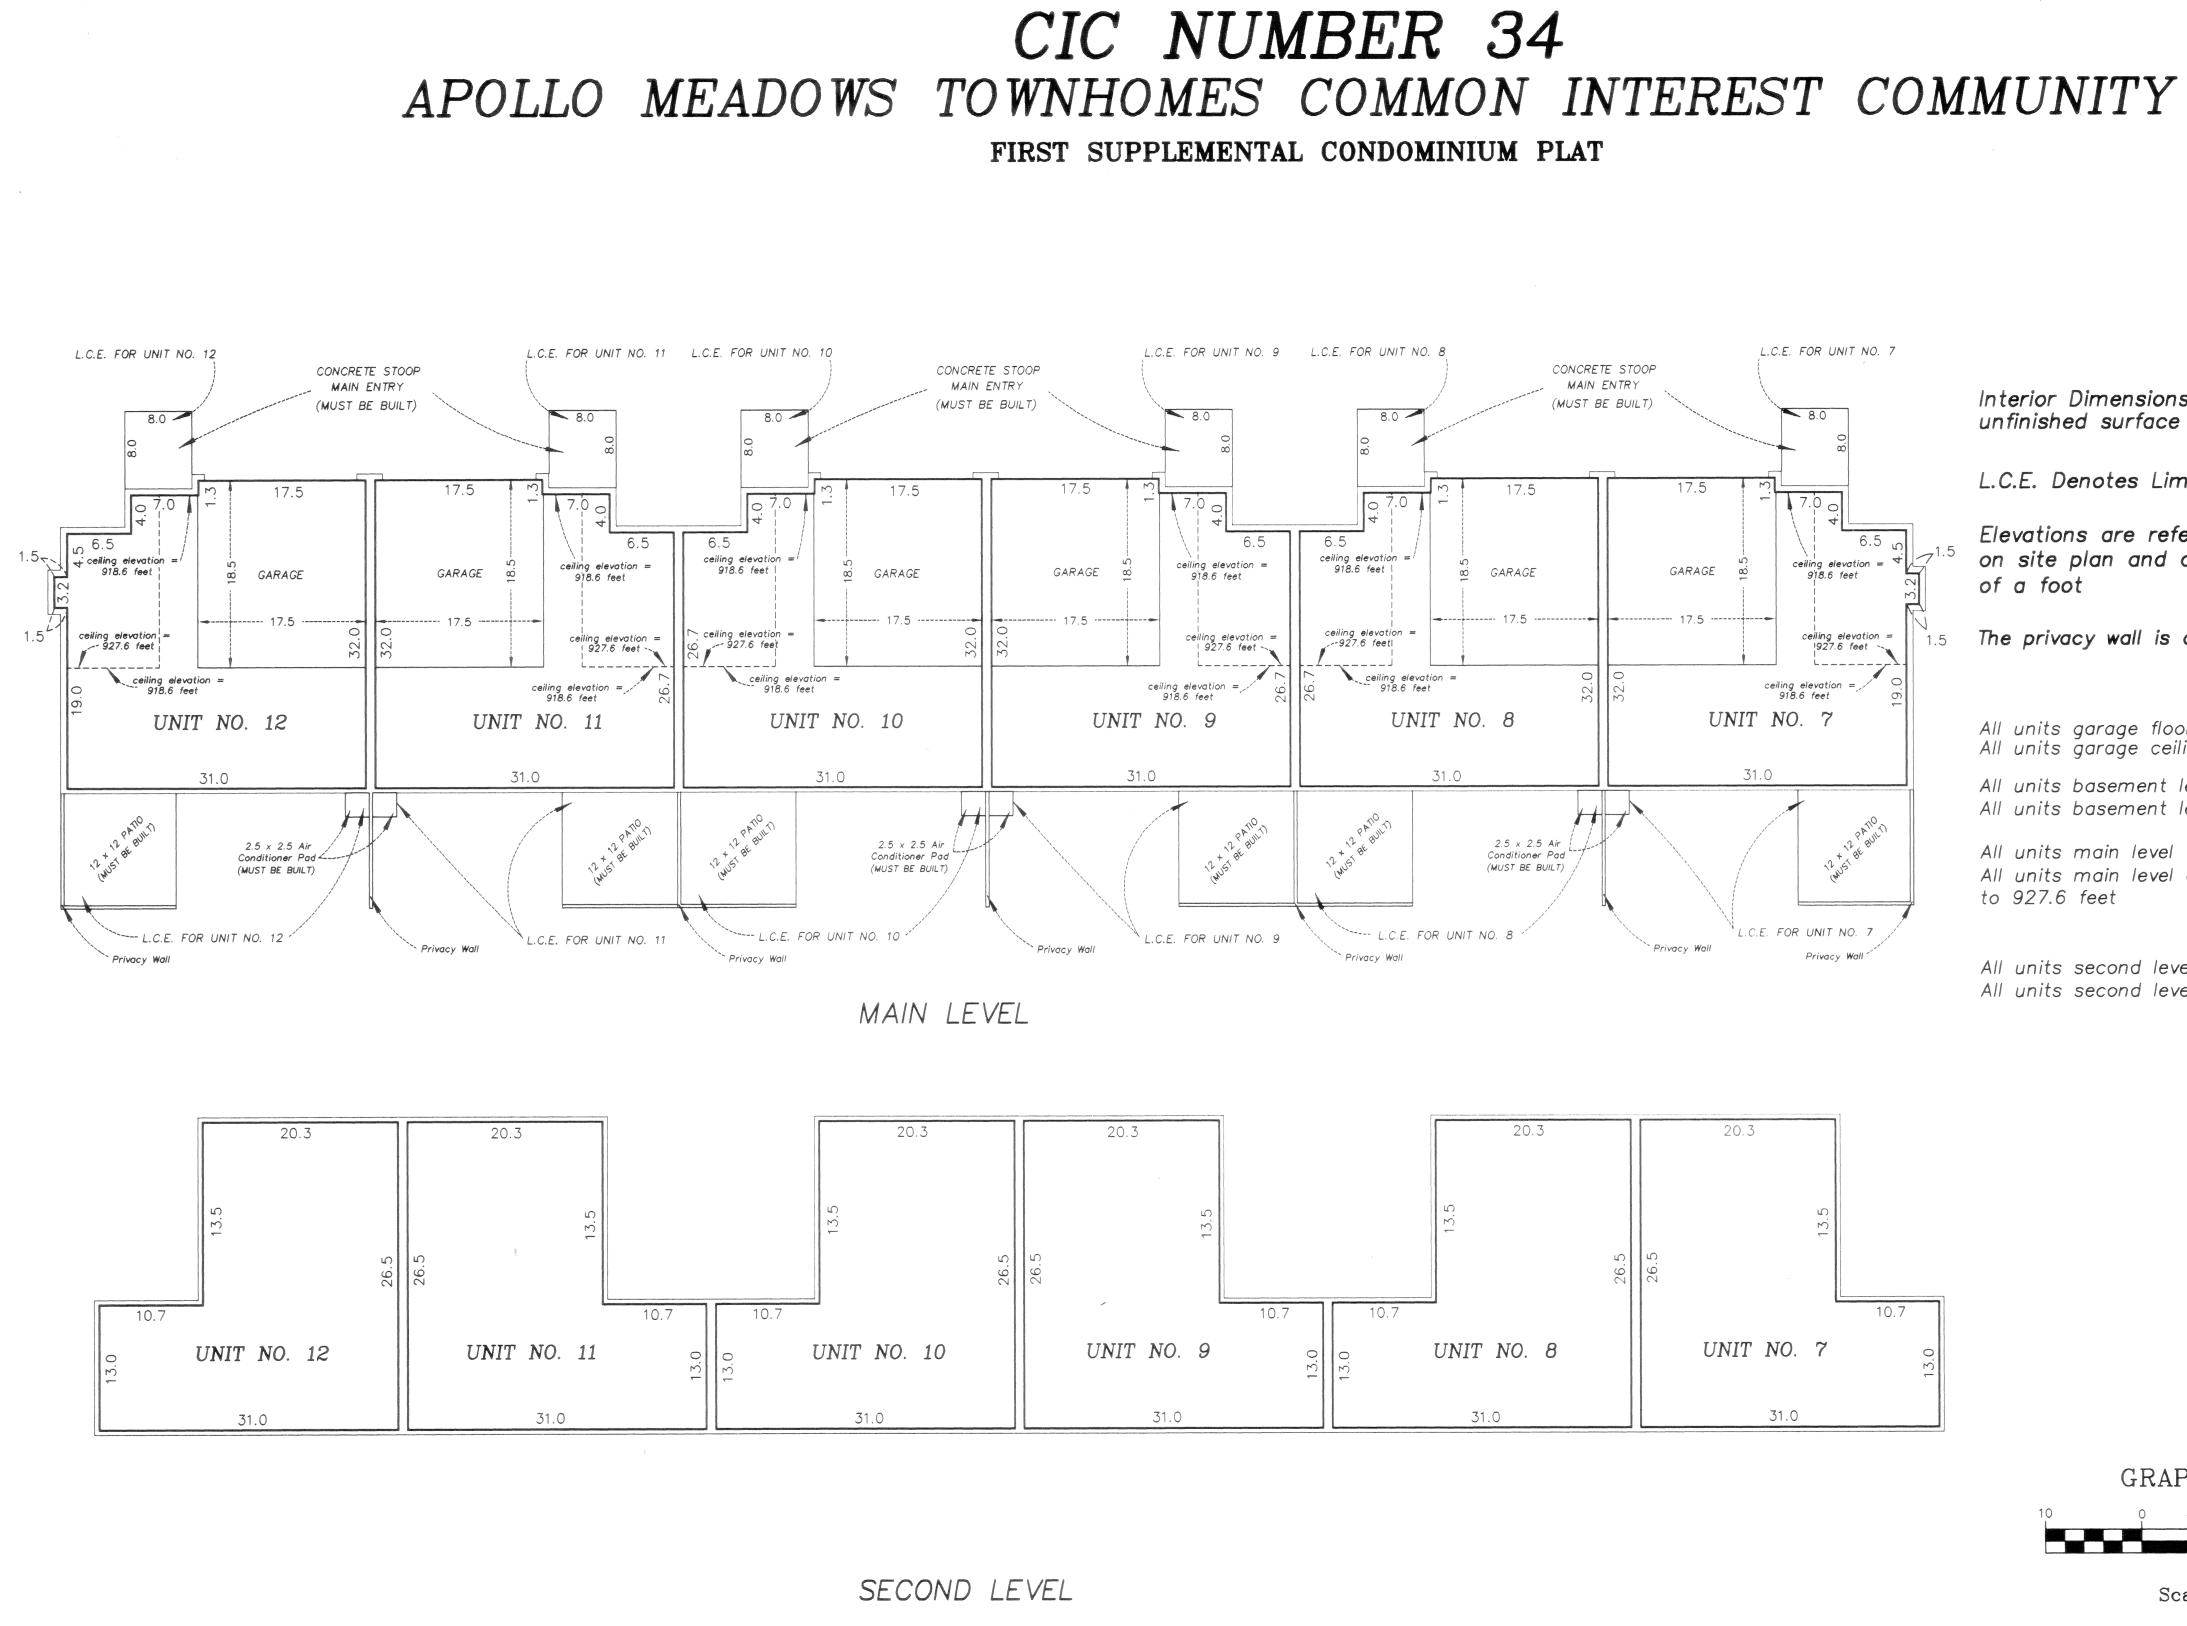

SHEET 2 OF 3 SHEETS

Interior Dimensions shown are measured to the unfinished surface of the walls, floors and ceilings

Page 3 of 3

L.C.E. Denotes Limited Common Element

Elevations are referred to Benchmark as noted on site plan and are shown in feet and tenths of a foot

The privacy wall is a Common Element and must be built.

All units garage floor elevations = 909.3 feet All units garage ceiling elevations = 917.3 feet

- All units basement level floor elevations = 901.6 feet All units basement level ceiling elevations = 909.6 feet
- All units main level floor elevations = 910.6 feet All units main level ceiling elevations vary from 918.6 feet to 927.6 feet

All units second level floor elevations = 919.6 feet All units second level ceiling elevations = 927.6 feet

Scale: 1 inch = 10 feet

LAND SURVEYORS . CIVIL ENGINEERS LAND PLANNERS . LANDSCAPE ARCHITECTS

\*\*\*\*