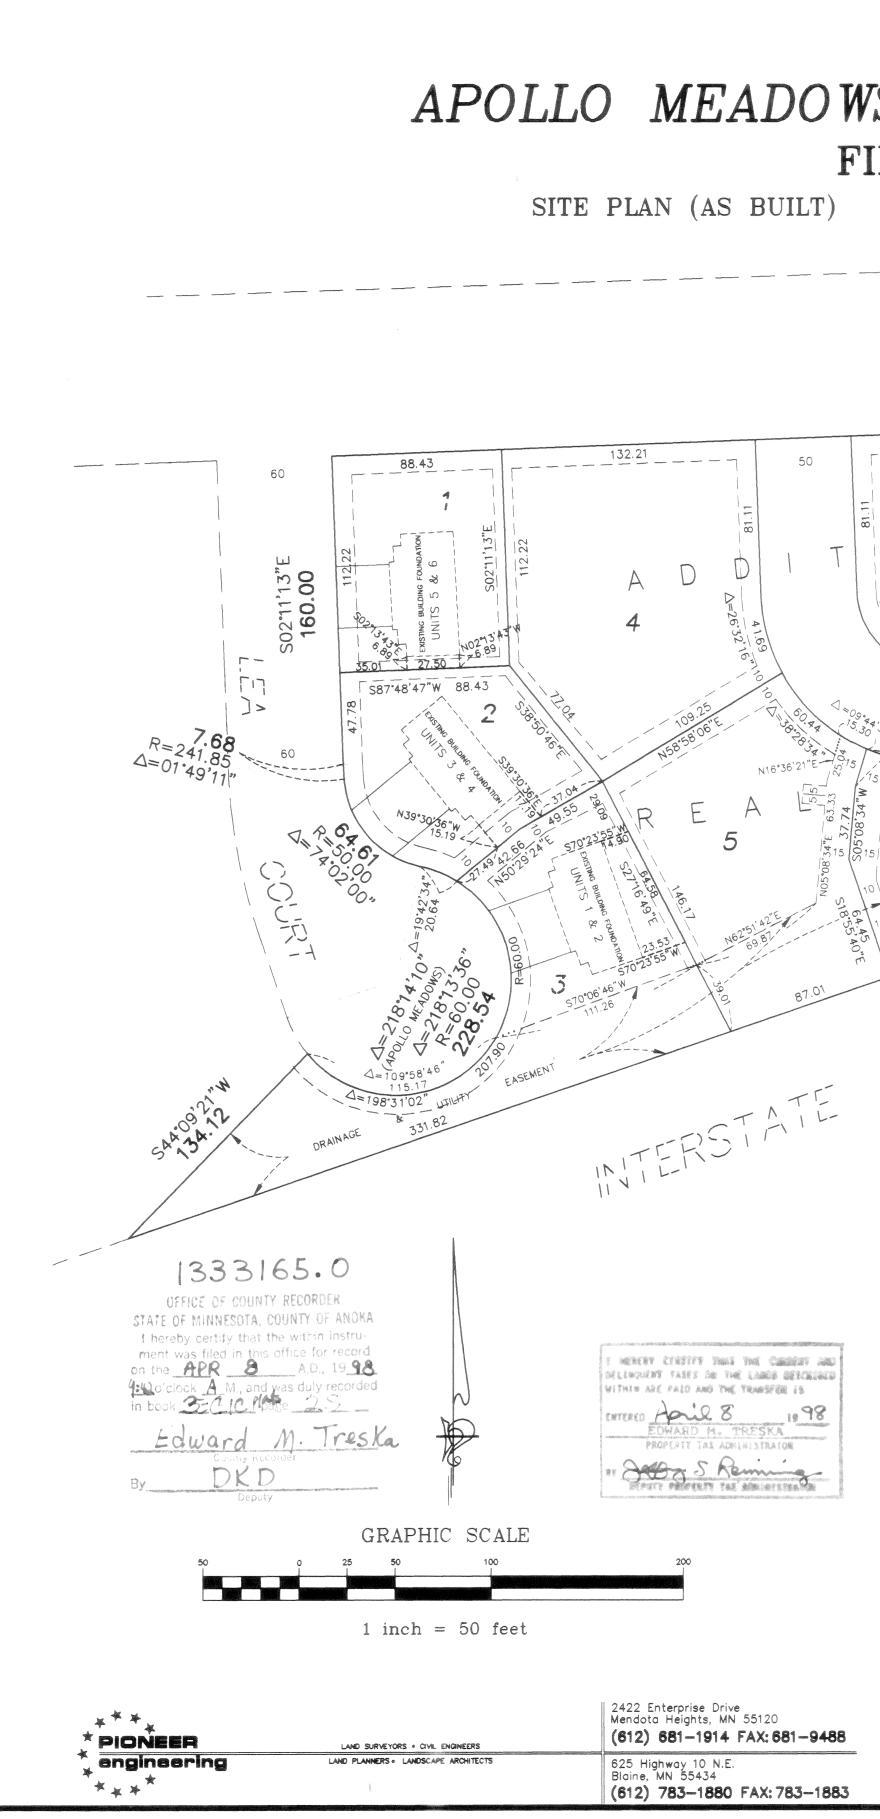

## CIC NUMBER 34 APOLLO MEADOWS TOWNHOMES COMMON INTEREST COMM FIRST SUPPLEMENTAL CONDOMINIUM PLAT OAKSSUNSET DRIVE APOLLO N87°48'47"E 999.21 496.47 232.10 S02 11'13"E DRAINAGE & UTILITY EASEMENT ELEMENT COMMON -7 I, Robert B. Sikich, hereby certify that the work was und 1276.54 N71.04'20"E CIC Plat of CIC Number 34, APOLLO MEADOWS TOWNHON 3511 Lot 7, Block 1, APOLLO MEADOWS TOWNHOMES, An and the additional real estate is located upon the follow NJC. Lots 4, 5, 6 and 8 Block 1, APOLLO MEADOWS TO FHIGHTVVAI fully and accurately depicts all information required by Dated this 364 day of 1998 Surveyoi Minnesota License No. 14891 STATE OF MINNESOTA COUNTY OF ANOKA The foregoing certificate was acknowledged before me th a Licensed Professional Land Surveyor. HOWAS A YRANGA (A) SI SI BENCH MARK PHEN Sieger, pursuant to Minnesota Top nut of the hydrant at the southerly end of Lea Court. Elevation = 909.51 feet (NGVD 1929)all structural components and mechanical systems of all substantially completed. Dated this Ind day of Invid\_\_\_\_\_, 1998 Denotes iron monument found. STATE OF MINNESOTA COUNTY OF All drainage and utility easements shown were dedicated in the plat of APOLLO MEADOWS TOWNHOMES. The foregoing certificate was acknowledged before me th Registered Professional Architect. For the purpose of this plat, the north line of Outlot E, JUDY NOTARY PUE My Comm. Ex Apollo Meadows has an assumed bearing of N87°48'47"E. Checked and approved this <u>8<sup>TH</sup></u> day of <u>APRI</u>

|                                                        | Page 10f3                                                                                              |
|--------------------------------------------------------|--------------------------------------------------------------------------------------------------------|
|                                                        | This First Supplemental CIC plat is part of<br>the Declaration recorded as Document No.<br>            |
| UNITY                                                  |                                                                                                        |
|                                                        |                                                                                                        |
|                                                        |                                                                                                        |
|                                                        |                                                                                                        |
|                                                        | △=06°36'22"<br>R=899.00<br>103.65                                                                      |
|                                                        | <b>40.27</b><br>N0001'00"E                                                                             |
| TILITY EASEMENT                                        | 4.000X                                                                                                 |
|                                                        |                                                                                                        |
|                                                        |                                                                                                        |
|                                                        |                                                                                                        |
|                                                        |                                                                                                        |
|                                                        |                                                                                                        |
| dertaken by or review                                  | wed and approved by me for this First Supplemental                                                     |
| IES, A COMMON INTE<br>oka County, Minneso              | REST COMMUNITY, being located upon                                                                     |
| ving described proper                                  | rty designated as:                                                                                     |
| WNHOMES, Anoka Co<br>Ainnesota Statutes, S             | unty, Minnesota<br>Section 515 B. 2—110.                                                               |
|                                                        |                                                                                                        |
|                                                        |                                                                                                        |
|                                                        |                                                                                                        |
| his 30 th day of _                                     | MARLH 1998, by Robert B. Sikich,                                                                       |
| RD W. RÓGERS                                           | And agen                                                                                               |
| USUE COUNTY                                            | Notary Public, Sherburne County, Minnesota<br>My Commission Expires Jan. 31, 2000                      |
|                                                        | 5B.2—101(c), do hereby certify that all the units and<br>g or comprising any units hereby created, are |
|                                                        | to for a stand of a                                                                                    |
|                                                        | Registered Professional Architect<br>Minnesota Registration No.                                        |
| nis day of                                             | <u>1998, by letter 2. Sieg</u> , es.                                                                   |
| E. WYATT<br>UBLIC - WINNESOTA<br>Expires Jan. 31, 2000 | Notary Public, County, Minnesota                                                                       |
|                                                        | My Commission Expires Jan. 31, 2000                                                                    |
| ، 1998.                                                |                                                                                                        |
|                                                        | Anoka Bunty Surveyor                                                                                   |
|                                                        |                                                                                                        |