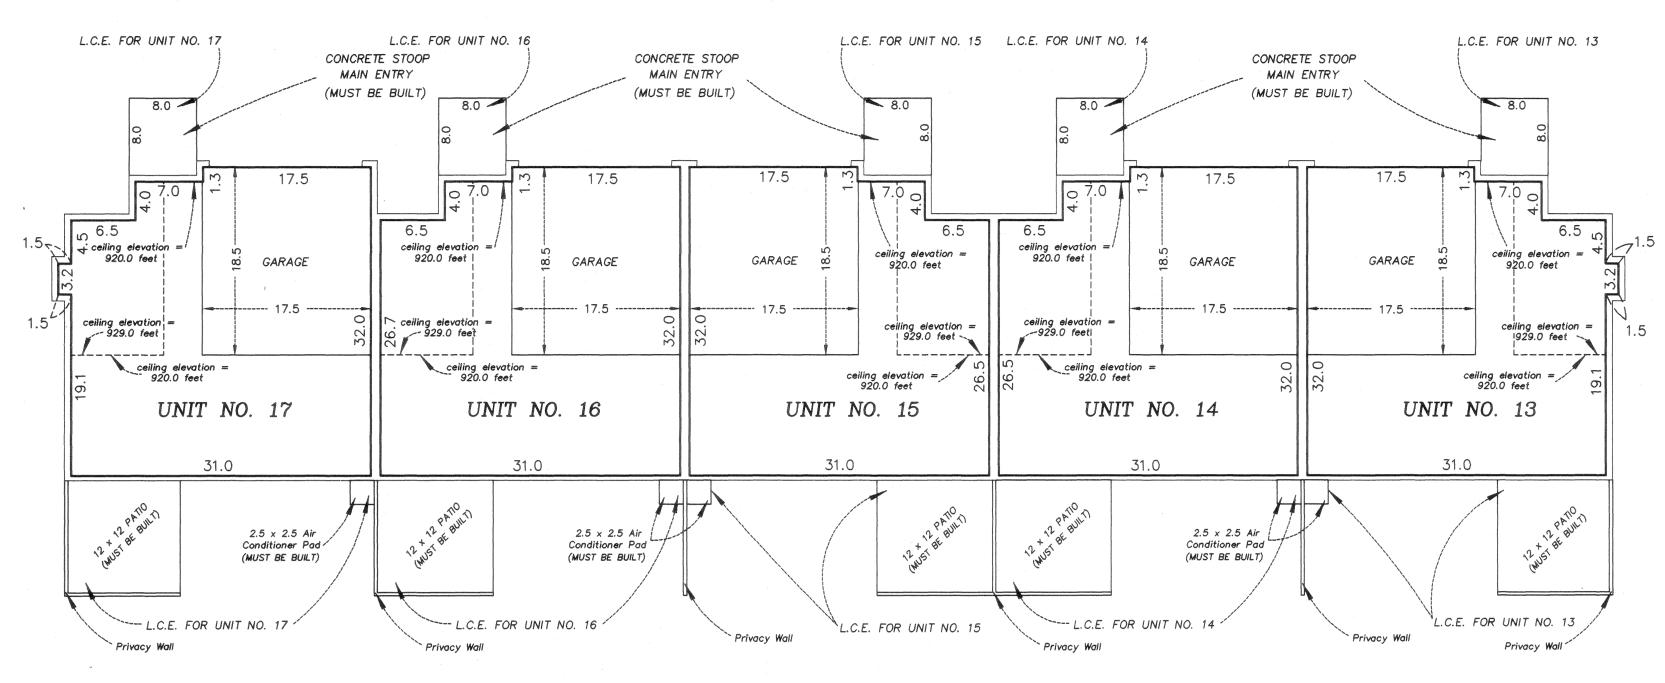

## CIC NUMBER 34 APOLLO MEADOWS TOWNHOMES COMMON INTEREST COMMUNITY SECOND SUPPLEMENTAL CONDOMINIUM PLAT

Interior Dimensions shown are measured to the unfinished surface of the walls, floors and ceilings

L.C.E. Denotes Limited Common Element

Elevations are referred to Benchmark as noted on site plan and are shown in feet and tenths of a foot

The privacy wall is a Common Element and must be built.

|  | garage<br>garage d   |
|--|----------------------|
|  | basemer<br>basemer   |
|  | main lev<br>main lev |
|  | second<br>second     |

MAIN LEVEL

. .

SECOND LEVEL

8

floor elevations = 910.7 feet ceiling elevations = 918.7 feet

ent level floor elevations = 902.9 feet ent level ceiling elevations = 910.9 feet

vel floor elevations = 912.0 feet vel ceiling elevations vary from 920.0 feet to 929.0 feet

35

level floor elevations = 921.0 feet level ceiling elevations = 929.0 feet

GRAPHIC SCALE IN FEET

Scale: 1 inch = 10 feet

LAND SURVEYORS . CIVIL ENGINEERS

LAND PLANNERS . LANDSCAPE ARCHITECT