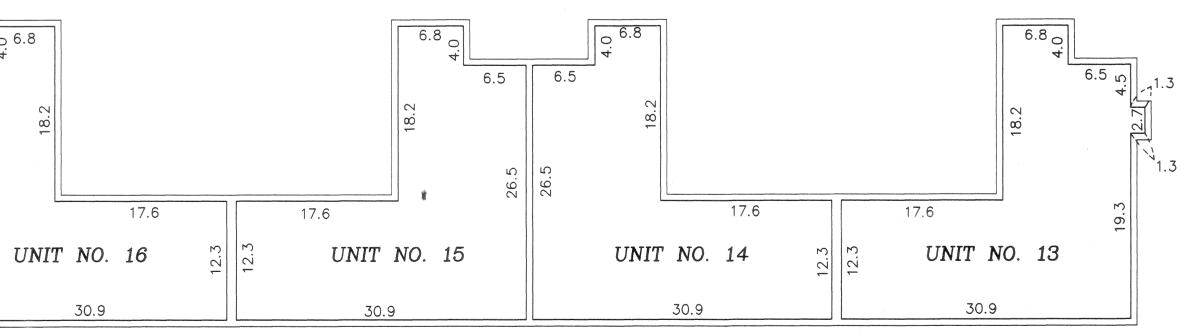

- C 18.0 m 7.5 0 1.3 4 6.5 0. 0 6.8 0.6.8 4 6.5 17.6 0 UNIT 'NO. 17 30.9 BASEMENT LEVEL

MAIN LEVEL

. .

SECOND LEVEL

8

floor elevations = 910.7 feet ceiling elevations = 918.7 feet

ent level floor elevations = 902.9 feet ent level ceiling elevations = 910.9 feet

vel floor elevations = 912.0 feet vel ceiling elevations vary from 920.0 feet to 929.0 feet