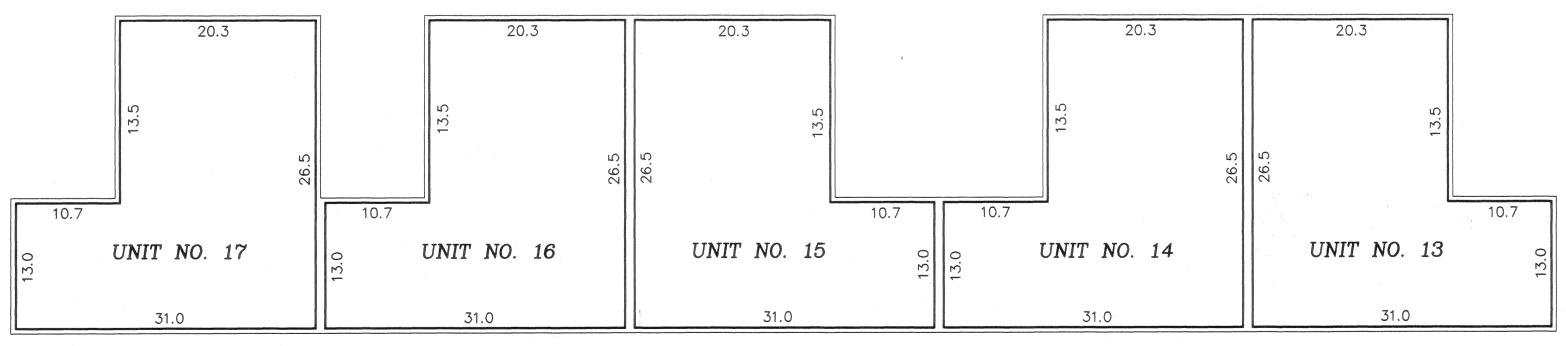

## CIC NUMBER 34 APOLLO MEADOWS TOWNHOMES COMMON INTEREST COMMUNITY SECOND SUPPLEMENTAL CONDOMINIUM PLAT

Interior Dimensions shown are measured to the unfinished surface of the walls, floors and ceilings

L.C.E. Denotes Limited Common Element

Elevations are referred to Benchmark as noted on site plan and are shown in feet and tenths of a foot

The privacy wall is a Common Element and must be built.

|  | garage<br>garage d   |
|--|----------------------|
|  | basemer<br>basemer   |
|  | main lev<br>main lev |
|  | second<br>second     |