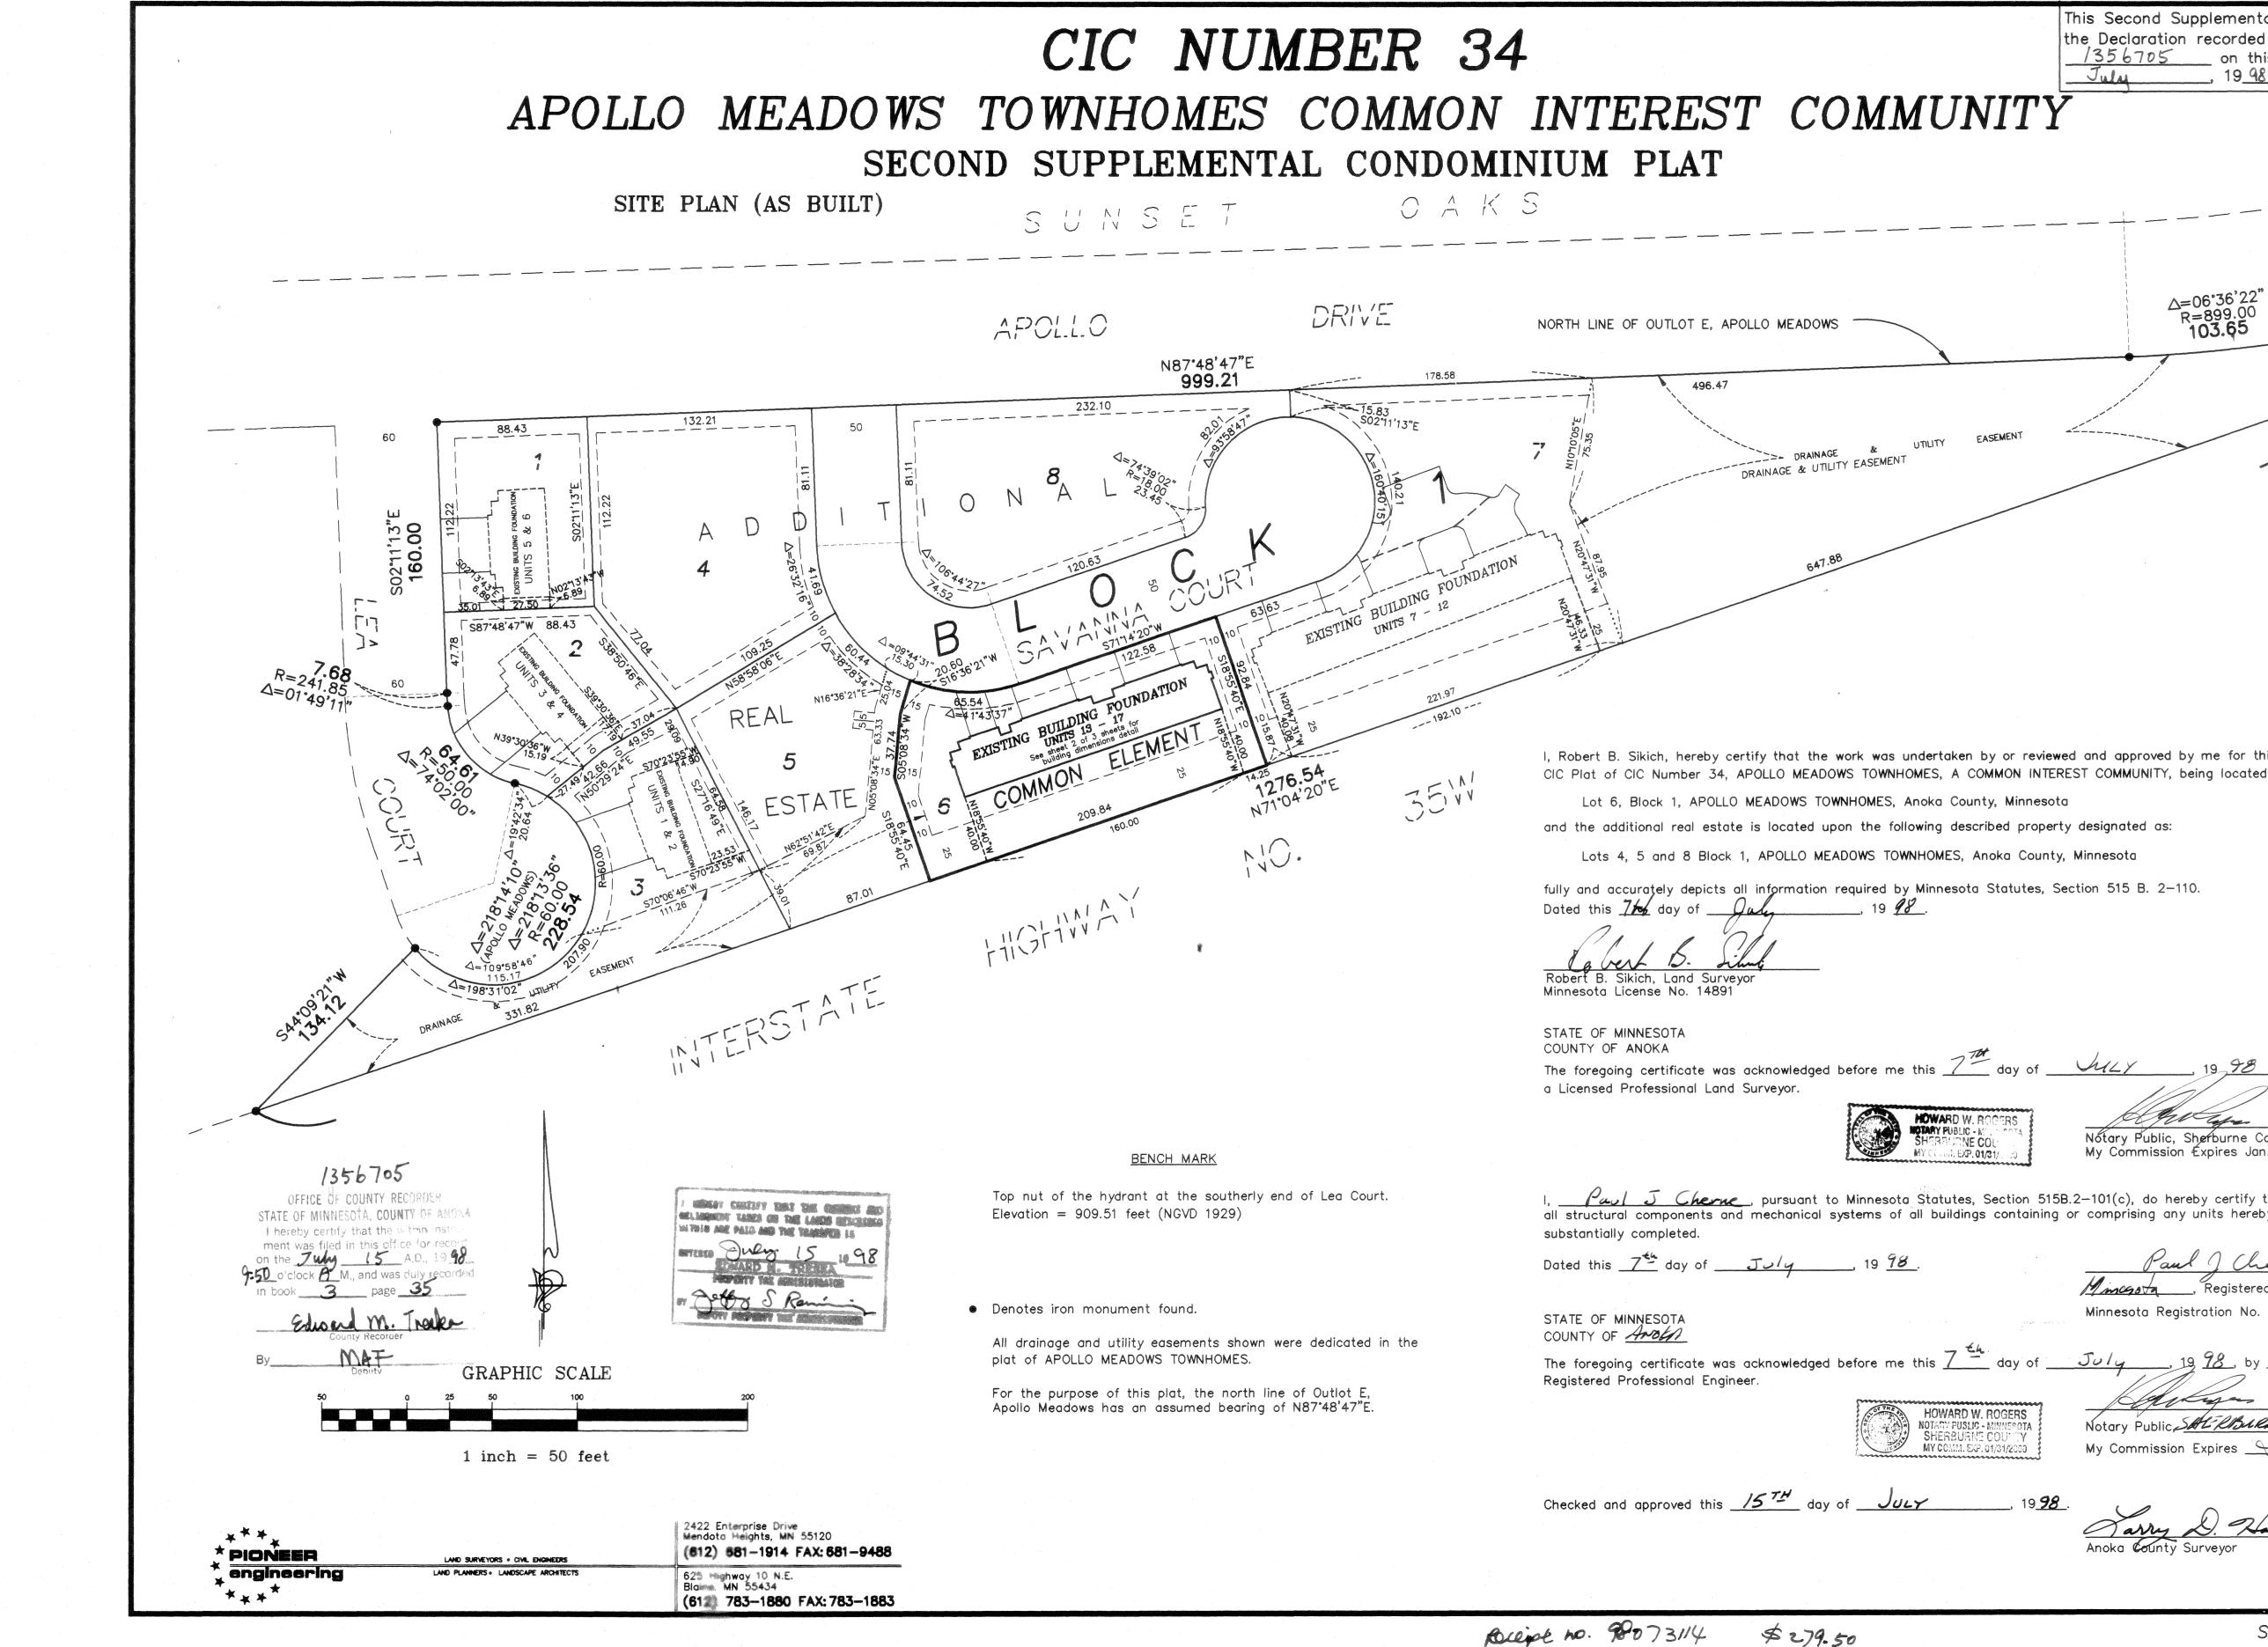

35 This Second Supplemental CIC plat is part of the Declaration recorded as Document No. <u>1356705</u> on this <u>15th</u> day of <u>July</u>, 19<u>98</u>. ∆=06'36'22" R=899.00 **103.65** 40.27 N00°01'00"E EASEMENT UTILITY I, Robert B. Sikich, hereby certify that the work was undertaken by or reviewed and approved by me for this Second Supplemental CIC Plat of CIC Number 34, APOLLO MEADOWS TOWNHOMES, A COMMON INTEREST COMMUNITY, being located upon Khillen HOWARD W. ROGERS SHERELIONE CON Notary Public, Sherburne County, Minnesota My Commission Expires Jan. 31, 2000 SHERBUONE COU MY COULD. EXP. 01/31/ I, <u>Paul 5 Cherne</u>, pursuant to Minnesota Statutes, Section 515B.2—101(c), do hereby certify that all the units and all structural components and mechanical systems of all buildings containing or comprising any units hereby created, are Paul J Chem Minicgo Ta, Registered Professional Engineer Minnesota Registration No. \_\_\_\_/9860 The foregoing certificate was acknowledged before me this 7 th day of July, 19, 98, by Auls Cherne, a Kaligas Notary Public SHE RIBURALE County, Minnesota HOWARD W. ROGERS NOTARY PUBLIC - MINNESOTA SHERBURNE COUNTY My Commission Expires \_\_\_\_\_\_ 31 Zovo MY COMM. EXP. 01/31/2000

## APOLLO MEADOWS TOWNHOMES COMMON INTEREST COMMUNITY SECOND SUPPLEMENTAL CONDOMINIUM PLAT

## CIC NUMBER 34 APOLLO MEADOWS TOWNHOMES COMMON INTEREST COMMUNITY SECOND SUPPLEMENTAL CONDOMINIUM PLAT

Interior Dimensions shown are measured to the unfinished surface of the walls, floors and ceilings