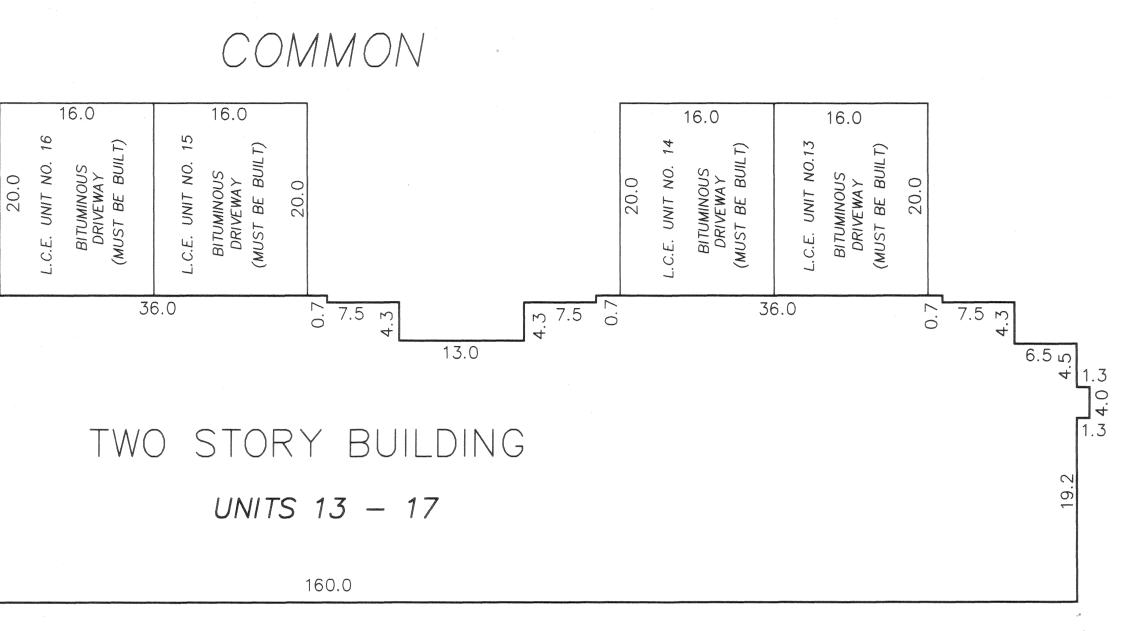

L.C.E. Denotes Limited Common Element

Elevations are referred to Benchmark as noted on site plan and are shown in feet and tenths of a foot

The privacy wall is a Common Element and must be built.

|  | garage<br>garage d   |
|--|----------------------|
|  | basemer<br>basemer   |
|  | main lev<br>main lev |
|  | second<br>second     |

MAIN LEVEL

. .

SECOND LEVEL

8

floor elevations = 910.7 feet ceiling elevations = 918.7 feet

ent level floor elevations = 902.9 feet ent level ceiling elevations = 910.9 feet

vel floor elevations = 912.0 feet vel ceiling elevations vary from 920.0 feet to 929.0 feet