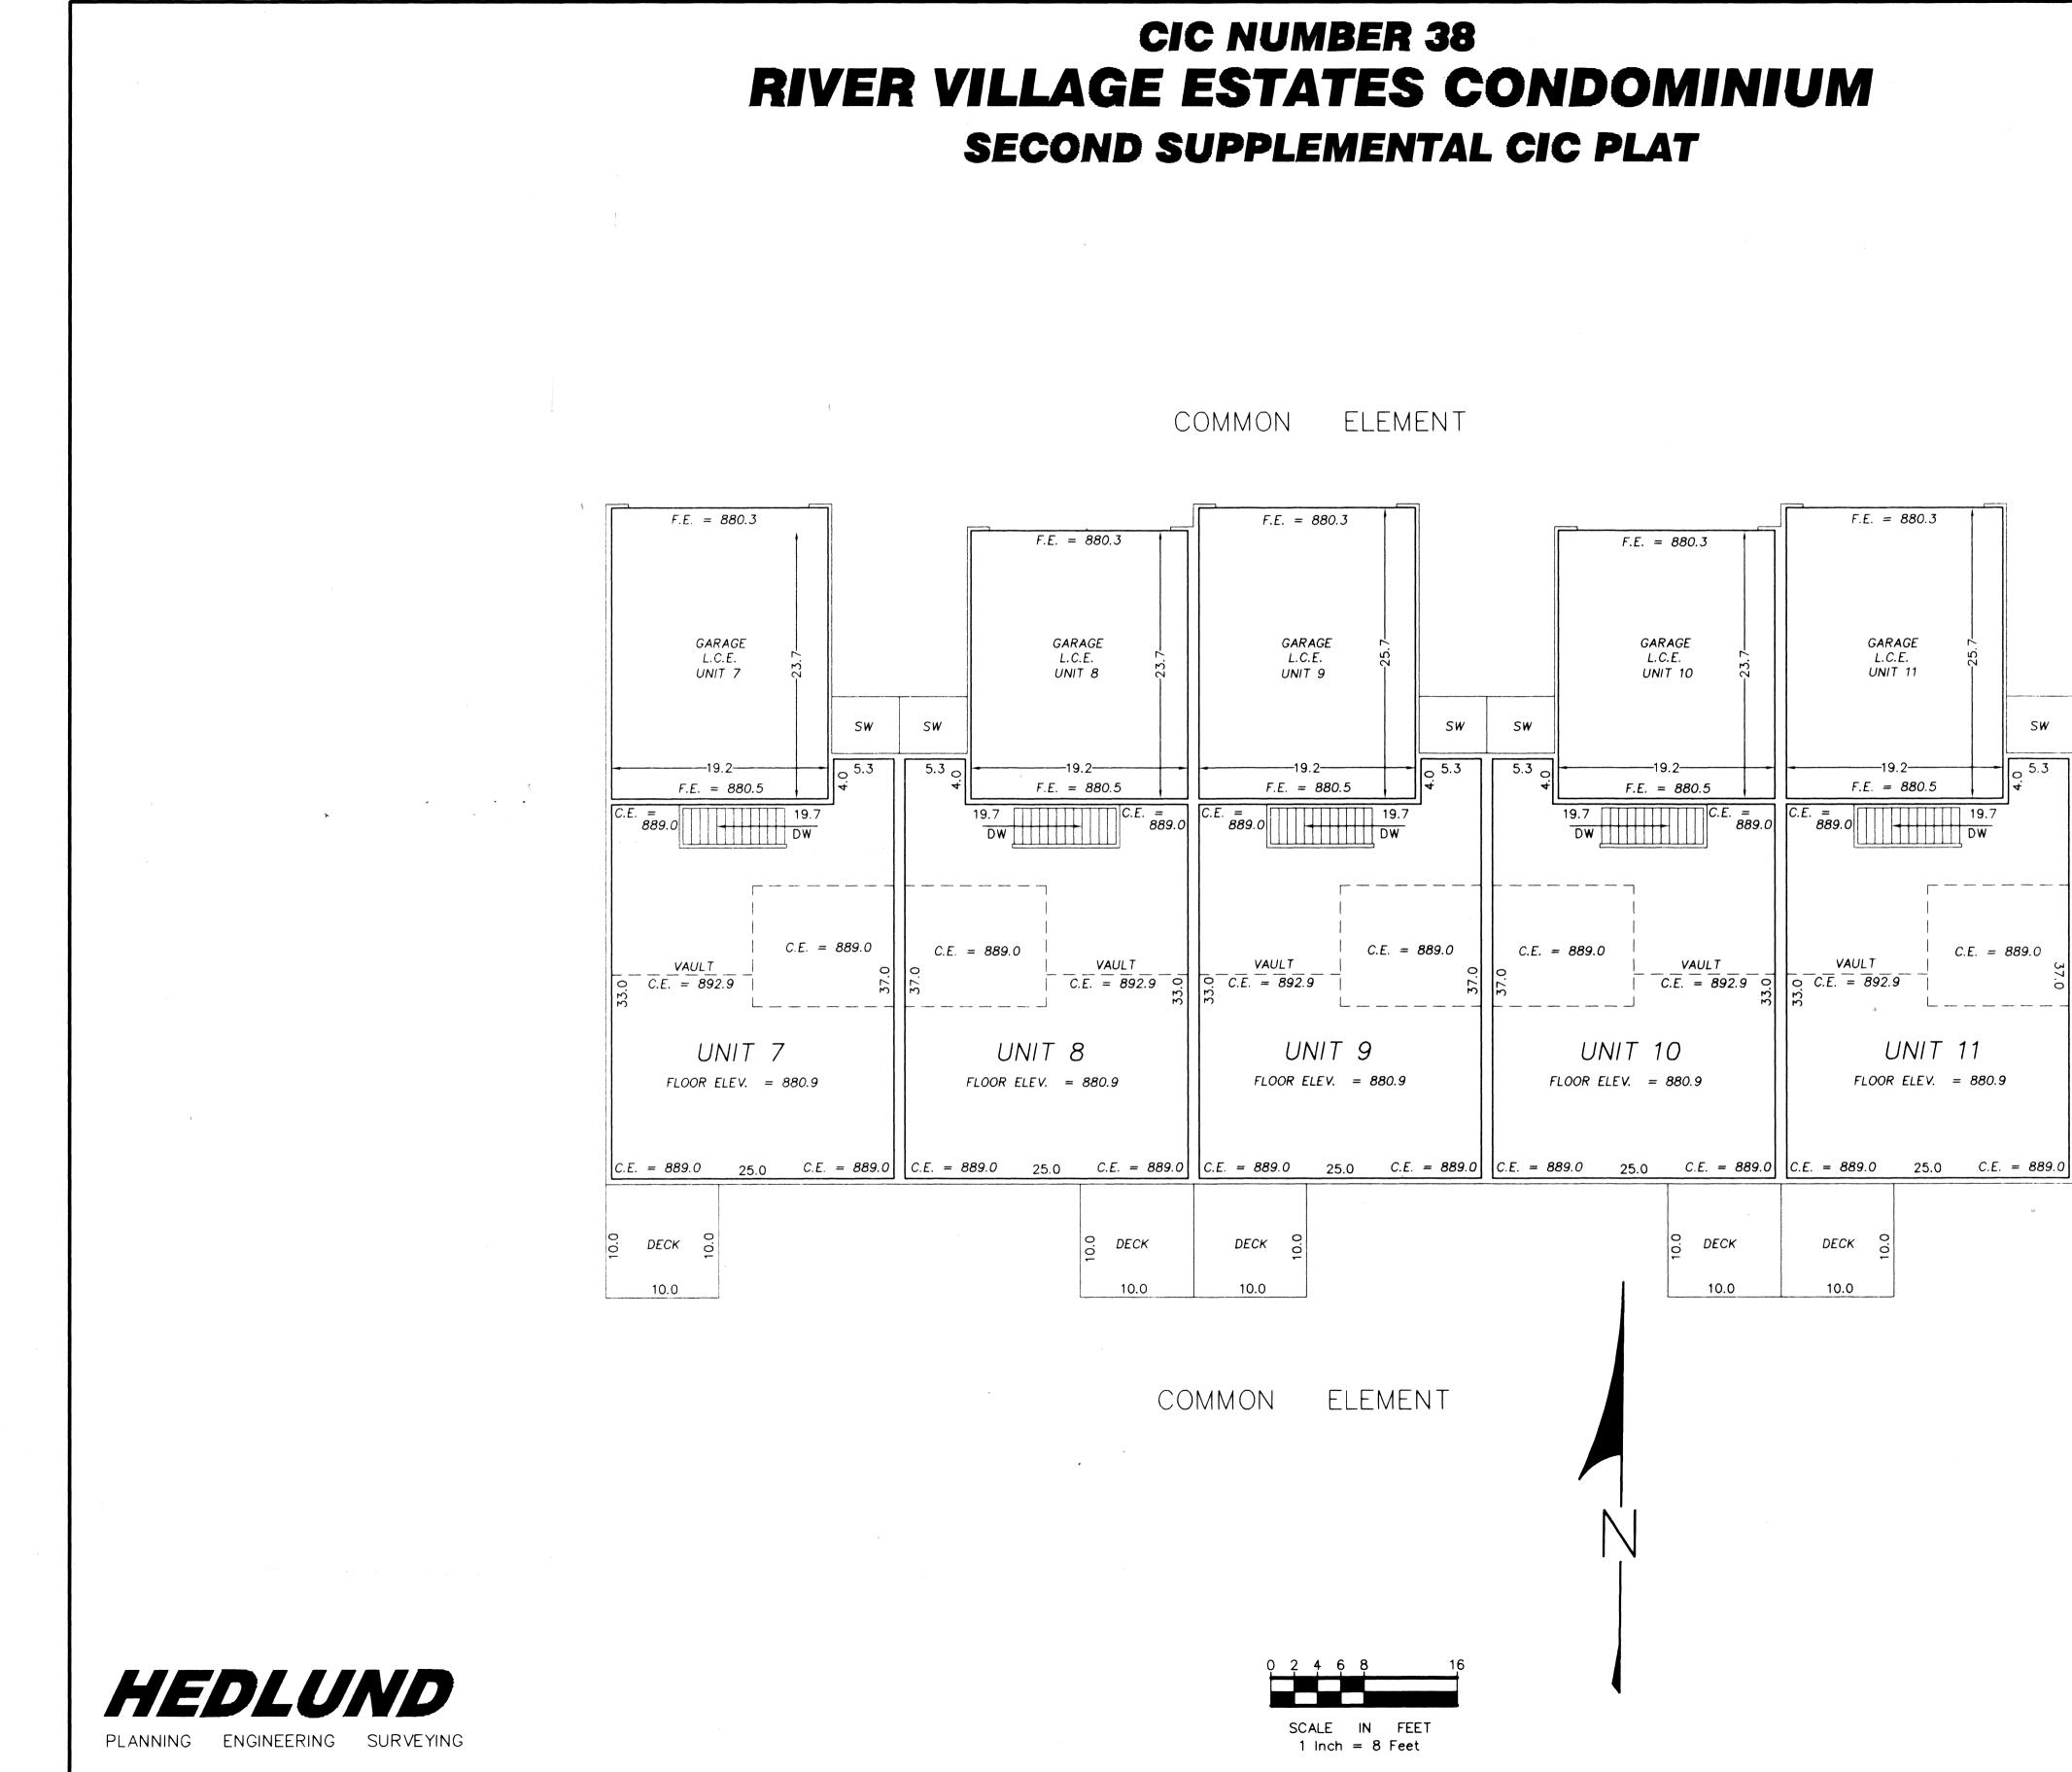

## MAIN LEVEL

32

- \* All Sidewalks, Decks and Patios are LIMITED COMMON ELEMENTS assigned to the UNIT adjoining thereto.
- \* L.C.E.- Denotes Limited Common Element
- \* Elevations shown are referenced to a bench mark as denoted on Sheet 1 of 3 Sheets.
- \* All inside finished surface to inside finished surface dimensions and elevations are shown in feet and tenths of a foot.

SHEET 2 OF 3 SHEETS

- \* SW Denotes Sidewalk
- \* C.E. Denotes Ceiling Elevation
- \* F.E. Denotes Floor Elevation

OFFICIAL PLAT

32 LOWER LEVEL o<sup>5.3</sup>

- \* All Sidewalks, Decks and Patios are LIMITED COMMON ELEMENTS assigned to the UNIT adjoining thereto.
- \* L.C.E.- Denotes Limited Common Element
- \* Elevations shown are referenced to a bench mark as denoted on Sheet 1 of 3 Sheets.
- \* All inside finished surface to inside finished surface dimensions and elevations are shown in feet and tenths of a foot.