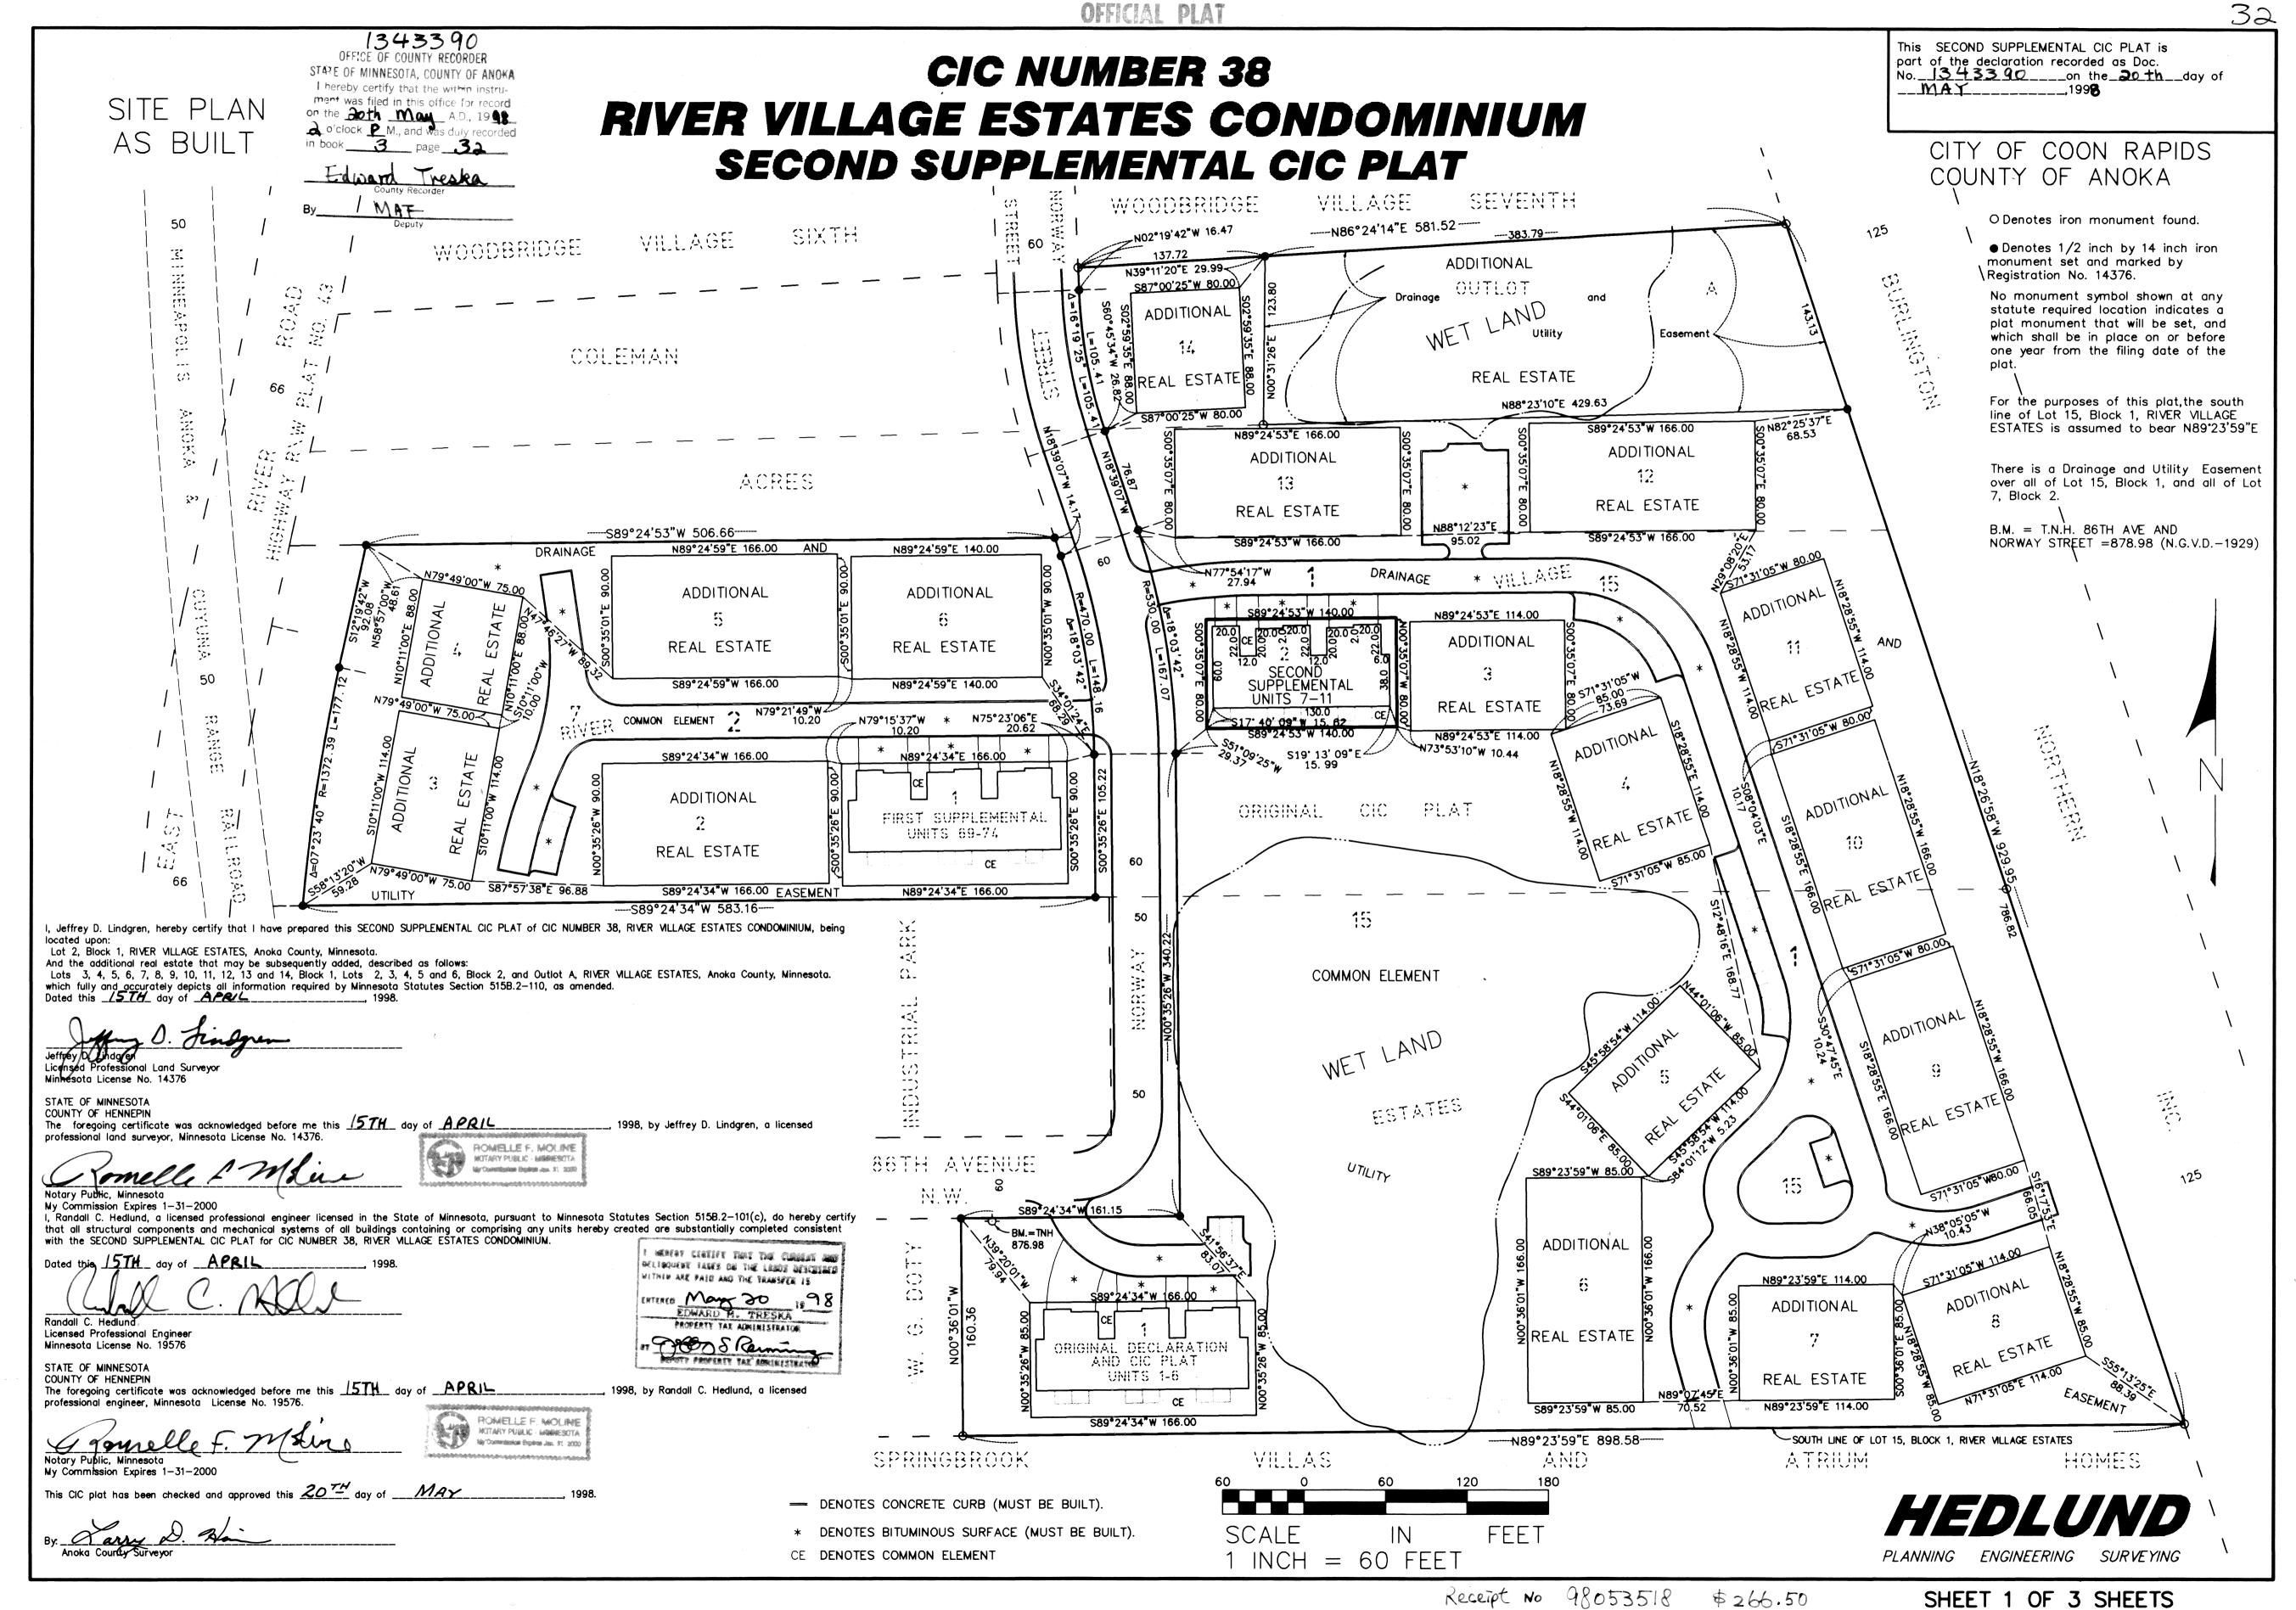

•

f

OFFICIAL PLAT

## MAIN LEVEL

32

- \* All Sidewalks, Decks and Patios are LIMITED COMMON ELEMENTS assigned to the UNIT adjoining thereto.
- \* L.C.E.- Denotes Limited Common Element
- \* Elevations shown are referenced to a bench mark as denoted on Sheet 1 of 3 Sheets.
- \* All inside finished surface to inside finished surface dimensions and elevations are shown in feet and tenths of a foot.

SHEET 2 OF 3 SHEETS

- \* SW Denotes Sidewalk
- \* C.E. Denotes Ceiling Elevation
- \* F.E. Denotes Floor Elevation



OFFICIAL PLAT

32 LOWER LEVEL o<sup>5.3</sup>

- \* All Sidewalks, Decks and Patios are LIMITED COMMON ELEMENTS assigned to the UNIT adjoining thereto.
- \* L.C.E.- Denotes Limited Common Element
- \* Elevations shown are referenced to a bench mark as denoted on Sheet 1 of