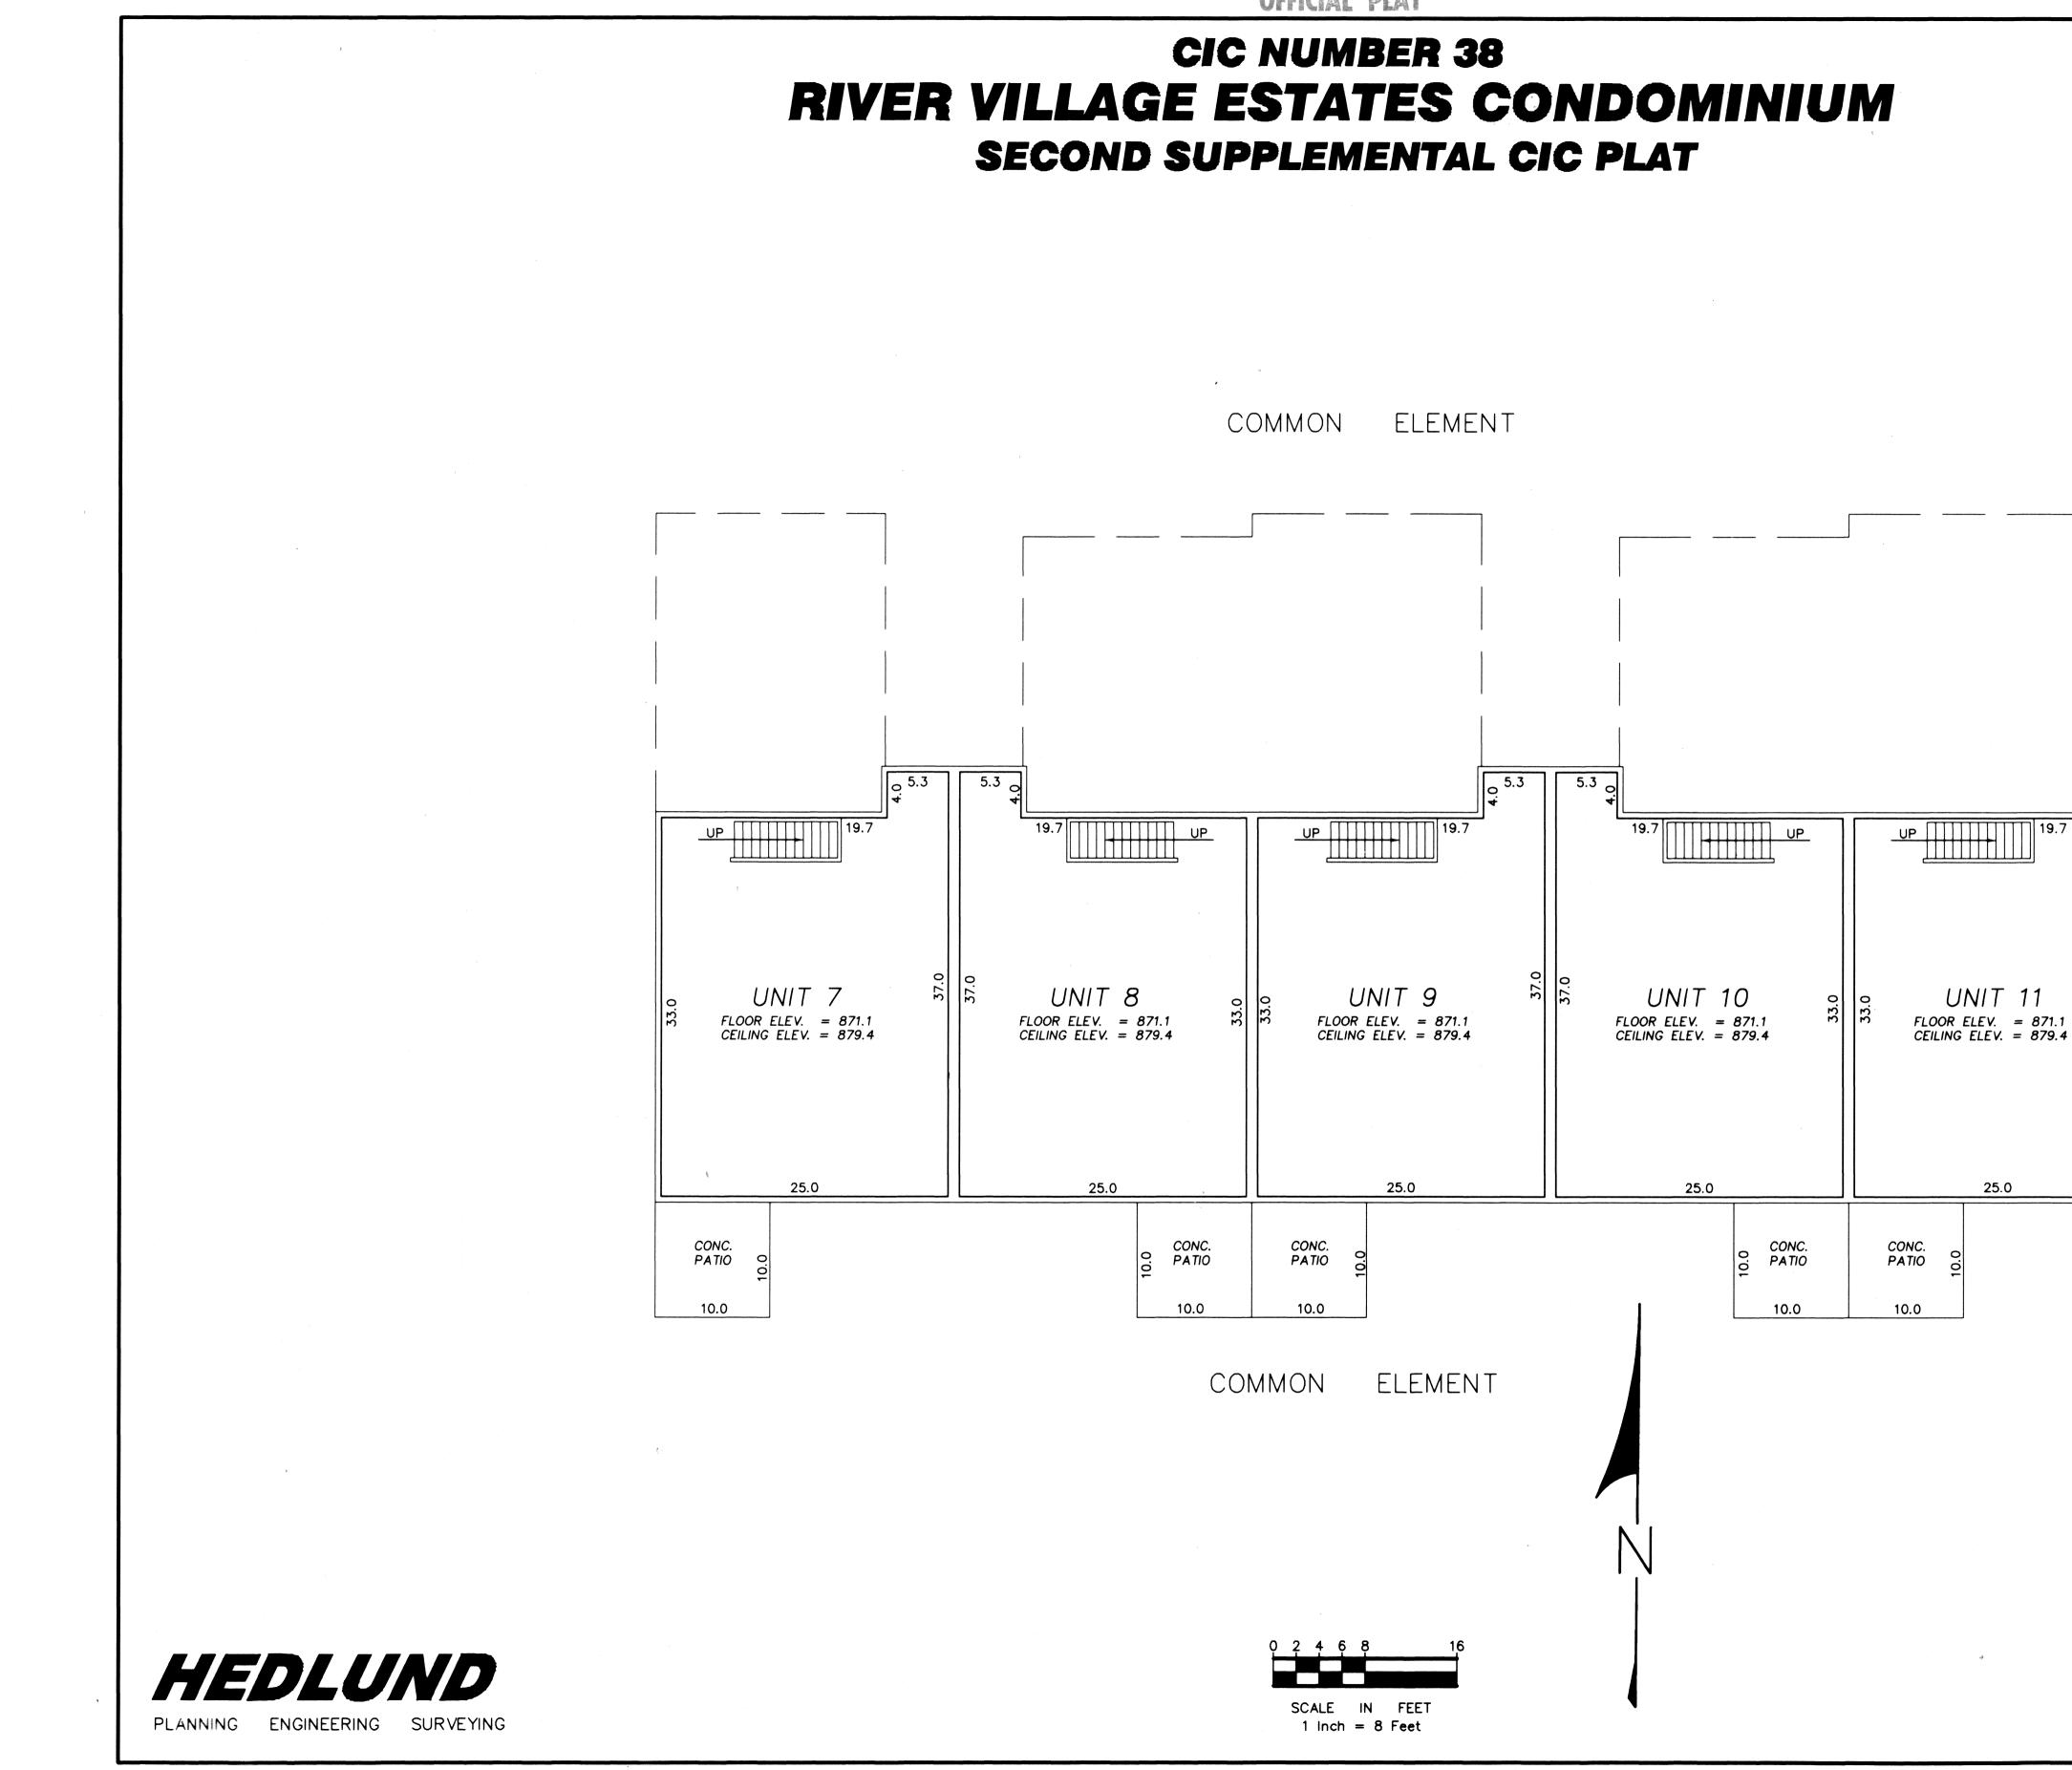

SHEET 2 OF 3 SHEETS

- \* SW Denotes Sidewalk
- \* C.E. Denotes Ceiling Elevation
- \* F.E. Denotes Floor Elevation

OFFICIAL PLAT

32 LOWER LEVEL o<sup>5.3</sup>

- \* All Sidewalks, Decks and Patios are LIMITED COMMON ELEMENTS assigned to the UNIT adjoining thereto.
- \* L.C.E.- Denotes Limited Common Element
- \* Elevations shown are referenced to a bench mark as denoted on Sheet 1 of 3 Sheets.
- \* All inside finished surface to inside finished surface dimensions and elevations are shown in feet and tenths of a foot.

SHEET 3 OF 3 SHEETS

- \* SW Denotes Sidewalk
- \* C.E. Denotes Ceiling Elevation
- \* F.E. Denotes Floor Elevation