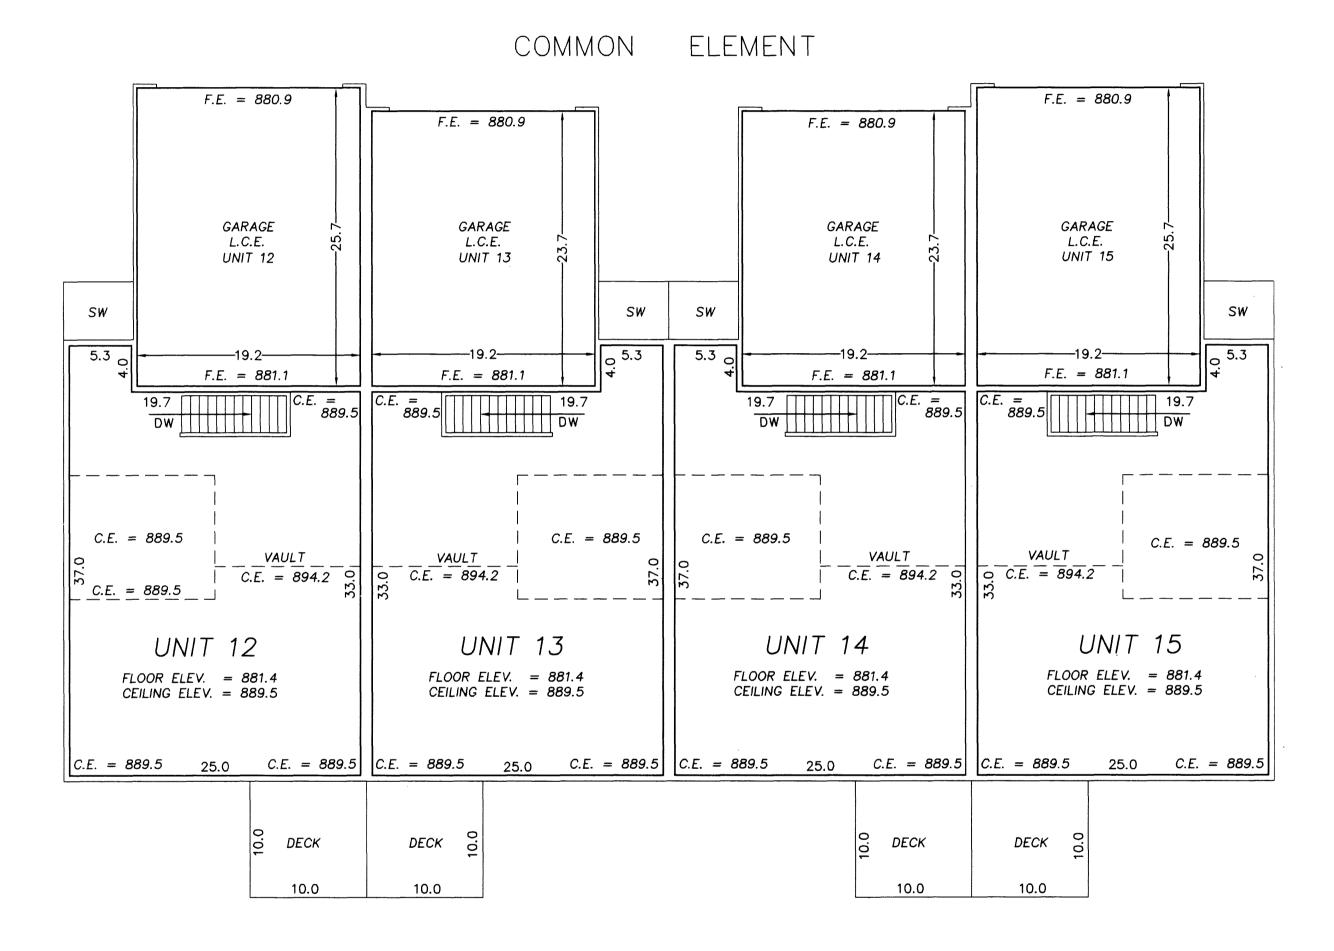

<sup>\*</sup> F.E. — Denotes Floor Elevation

LOWER LEVEL

COMMON ELEMENT

- \* All Sidewalks, Decks and Patios are LIMITED COMMON ELEMENTS assigned to the UNIT adjoining thereto.
- \* L.C.E.- Denotes Limited Common Element
- \* Elevations shown are referenced to a bench mark as denoted on Sheet 1 of 3 Sheets.
- \* All inside finished surface to inside finished surface dimensions and elevations are shown in feet and tenths of a foot.
- \* SW Denotes Sidewalk
- \* C.E. Denotes Ceiling Elevation
- \* F.E. Denotes Floor Elevation

COMMON ELEMENT

\* All Sidewalks, Decks and Patios are LIMITED COMMON ELEMENTS assigned to the UNIT adjoining thereto.

LOWER LEVEL

- \* L.C.E.- Denotes Limited Common Element
- \* Elevations shown are referenced to a bench mark as denoted on Sheet 1 of 3 Sheets.
- \* All inside finished surface to inside finished surface dimensions and elevations are shown in feet and tenths of a foot.
- \* SW Denotes Sidewalk
- \* C.E. Denotes Ceiling Elevation
- \* F.E. Denotes Floor Elevation