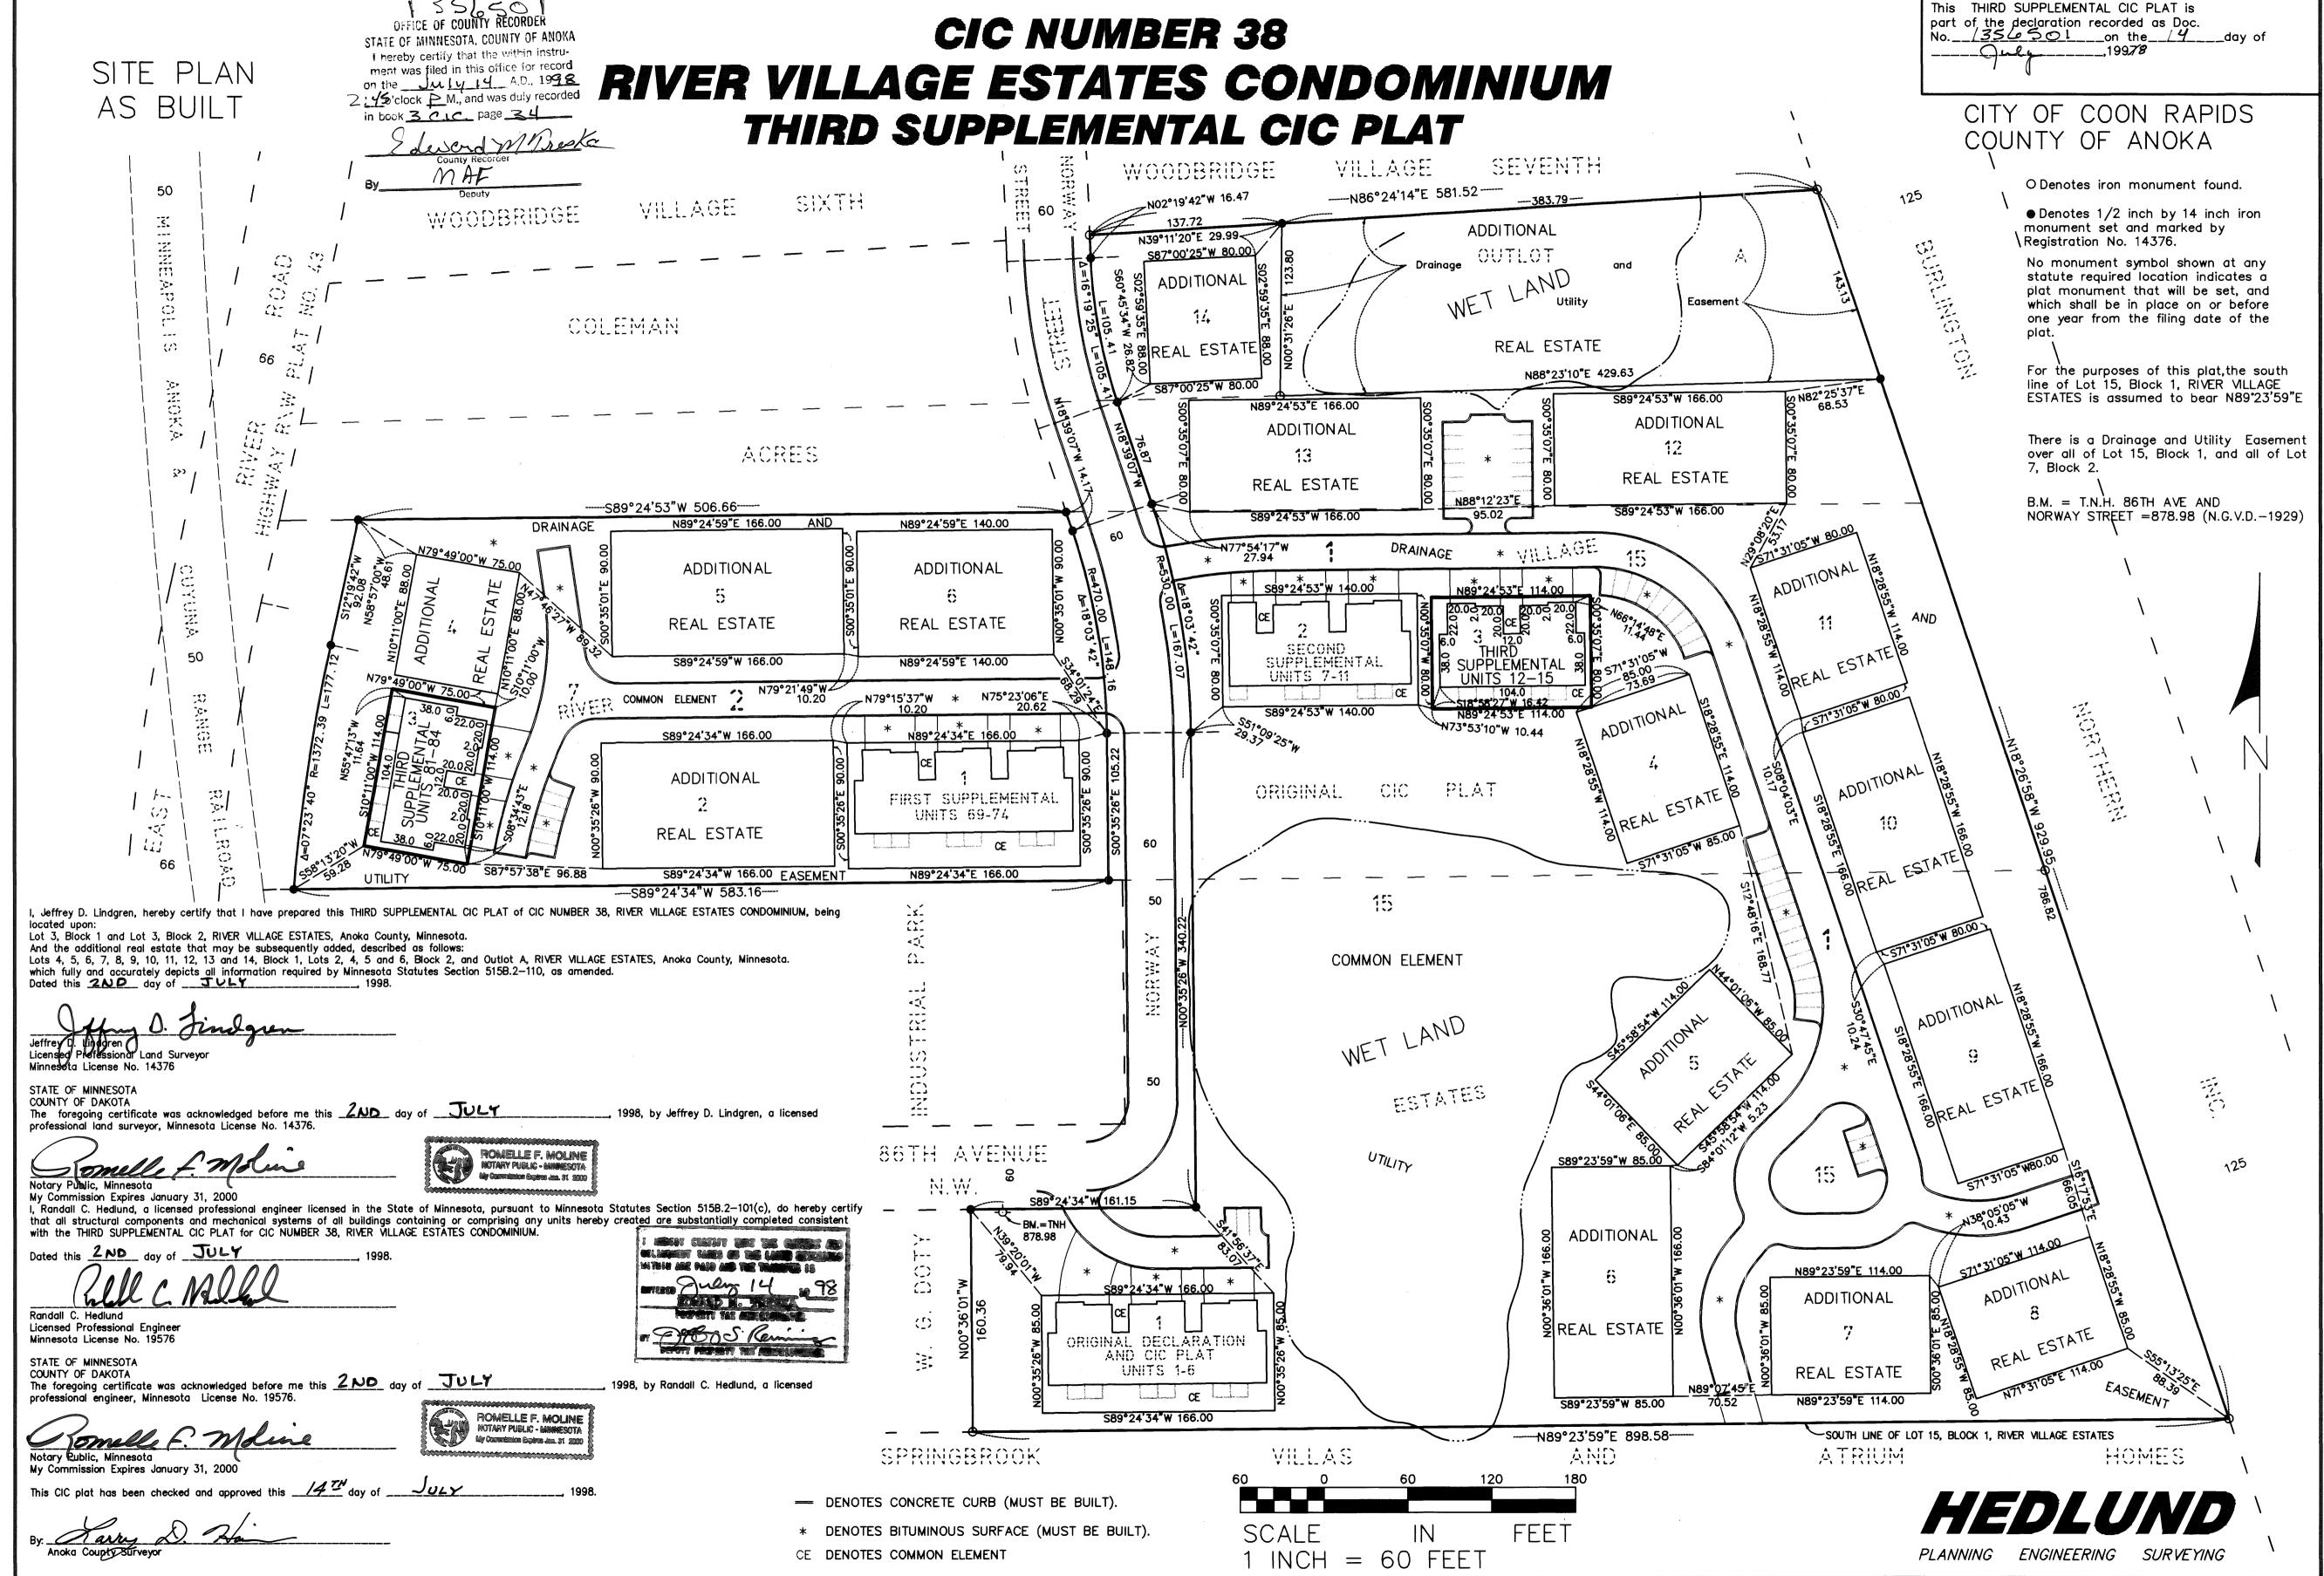

MAIN LEVEL

COMMON ELEMENT

<sup>\*</sup> L.C.E.- Denotes Limited Common Element

\* All Sidewalks, Decks and Patios are LIMITED COMMON ELEMENTS

<sup>\*</sup> Elevations shown are referenced to a bench mark as denoted on Sheet 1 of 3 Sheets.

<sup>\*</sup> All inside finished surface to inside finished surface dimensions and elevations are shown in feet and tenths of a foot.

<sup>\*</sup> SW - Denotes Sidewalk

<sup>\*</sup> C.E. — Denotes Ceiling Elevation

<sup>\*</sup> F.E. — Denotes Floor Elevation

LOWER LEVEL

COMMON ELEMENT

- \* All Sidewalks, Decks and Patios are LIMITED COMMON ELEMENTS assigned to the UNIT adjoining thereto.
- \* L.C.E.- Denotes Limited Common Element
- \* Elevations shown are referenced to a bench mark as denoted on Sheet 1 of 3 Sheets.
- \* All inside finished surface to inside finished surface dimensions and elevations are shown in feet and tenths of a foot.
- \* SW Denotes Sidewalk
- \* C.E. Denotes Ceiling Elevation
- \* F.E. Denotes Floor Elevation