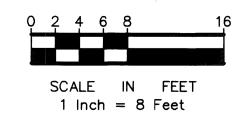

MAIN LEVEL

COMMON ELEMENT

- \* All Sidewalks, Decks and Patios are LIMITED COMMON ELEMENTS assigned to the UNIT adjoining thereto.
- \* L.C.E.— Denotes Limited Common Element
- \* Elevations shown are referenced to a bench mark as denoted on Sheet 1 of 3 Sheets.
- \* All inside finished surface to inside finished surface dimensions and elevations are shown in feet and tenths of a foot.
- \* SW Denotes Sidewalk
- \* C.E. Denotes Ceiling Elevation
- \* F.E. Denotes Floor Elevation

COMMON ELEMENT

\* All Sidewalks, Decks and Patios are LIMITED COMMON ELEMENTS assigned to the UNIT adjoining thereto.

LOWER LEVEL

- \* L.C.E.- Denotes Limited Common Element
- \* Elevations shown are referenced to a bench mark as denoted on Sheet 1 of 3 Sheets.
- \* All inside finished surface to inside finished surface dimensions and elevations are shown in feet and tenths of a foot.
- \* SW Denotes Sidewalk
- \* C.E. Denotes Ceiling Elevation
- \* F.E. Denotes Floor Elevation