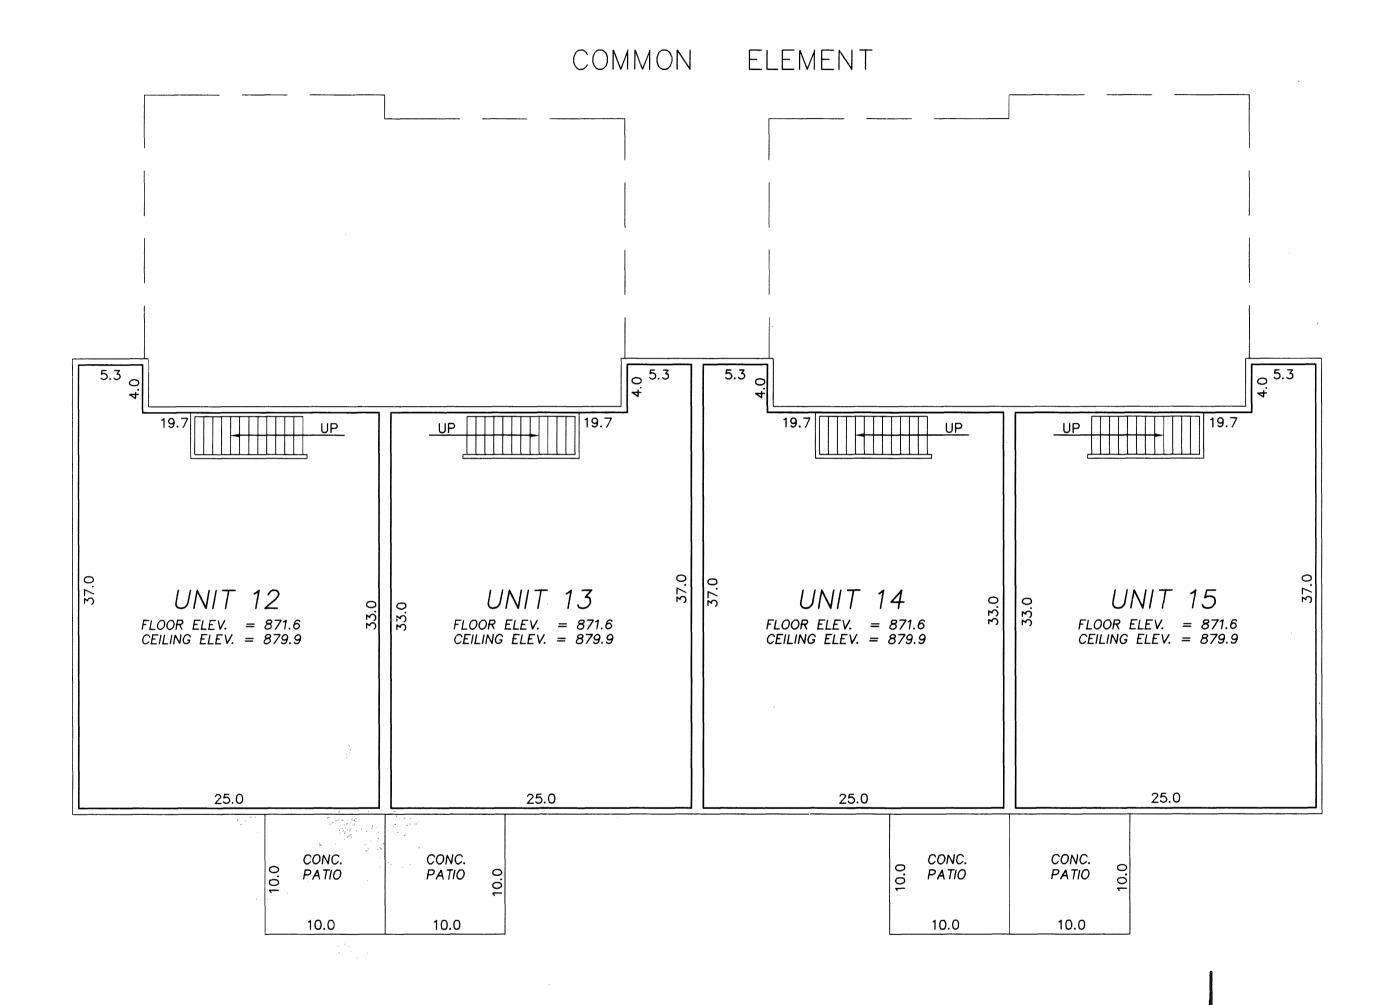

MAIN LEVEL

COMMON ELEMENT

<sup>\*</sup> L.C.E.- Denotes Limited Common Element

\* All Sidewalks, Decks and Patios are LIMITED COMMON ELEMENTS

<sup>\*</sup> Elevations shown are referenced to a bench mark as denoted on Sheet 1 of 3 Sheets.

<sup>\*</sup> All inside finished surface to inside finished surface dimensions and elevations are shown in feet and tenths of a foot.

<sup>\*</sup> SW - Denotes Sidewalk

<sup>\*</sup> C.E. — Denotes Ceiling Elevation

MAIN LEVEL

COMMON ELEMENT

- \* All Sidewalks, Decks and Patios are LIMITED COMMON ELEMENTS assigned to the UNIT adjoining thereto.
- \* L.C.E.— Denotes Limited Common Element
- \* Elevations shown are referenced to a bench mark as denoted on Sheet 1 of 3 Sheets.
- \* All inside finished surface to inside finished surface dimensions and elevations are shown in feet and tenths of a foot.
- \* SW Denotes Sidewalk
- \* C.E. Denotes Ceiling Elevation
- \* F.E. Denotes Floor Elevation