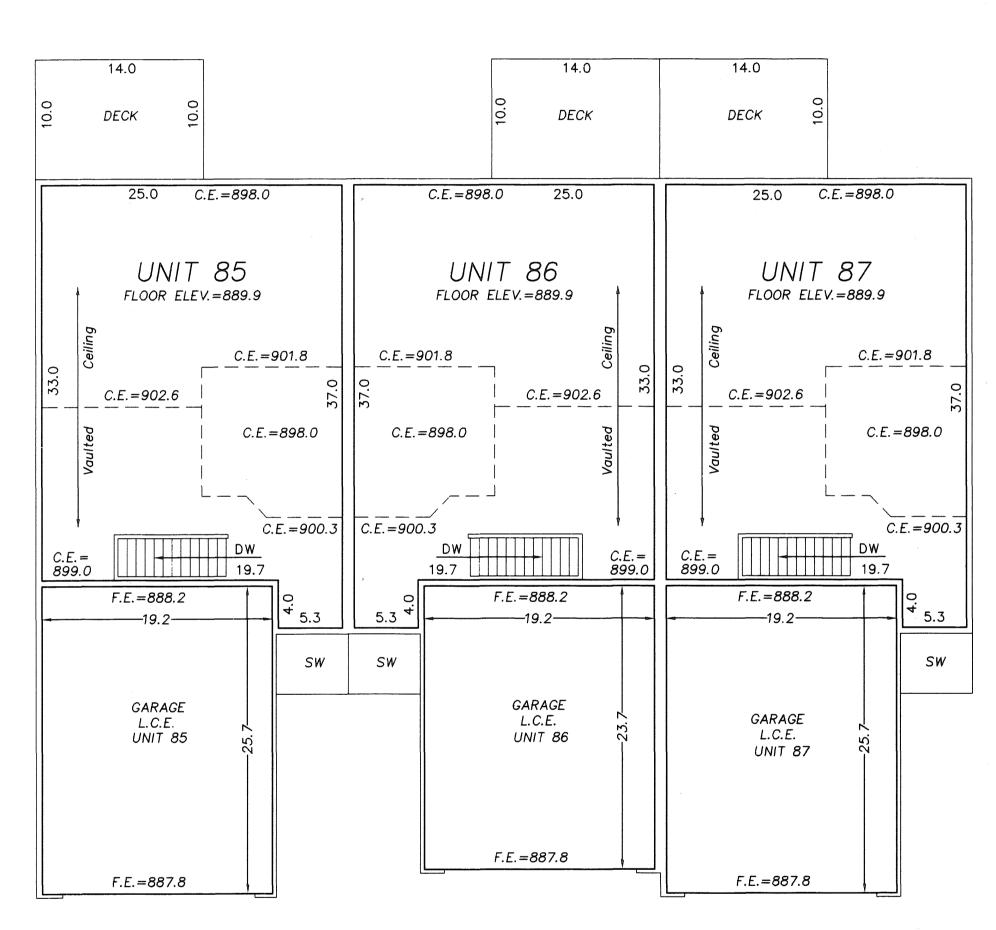

COMMON ELEMENT

LOWER LEVEL

COMMON ELEMENT

- \* All Sidewalks, Decks and Patios are LIMITED COMMON ELEMENTS assigned to the UNIT adjoining thereto.
- \* L.C.E.- Denotes Limited Common Element
- \* Elevations shown are referenced to a bench mark as denoted on Sheet 1 of 8 Sheets.
- \* All inside finished surface to inside finished surface dimensions and elevations are shown in feet and tenths of a foot.
- \* SW Denotes Sidewalk
- \* C.E. Denotes Ceiling Elevation
- \* F.E. Denotes Floor Elevation

COMMON ELEMENT

LOWER LEVEL

- \* All Sidewalks, Decks and Patios are LIMITED COMMON ELEMENTS assigned to the UNIT adjoining thereto.
  - \* L.C.E.- Denotes Limited Common Element
  - \* Elevations shown are referenced to a bench mark as denoted on Sheet 1 of 8 Sheets.
  - \* All inside finished surface to inside finished surface dimensions and elevations are shown in feet and tenths of a foot.
  - \* SW Denotes Sidewalk
  - \* C.E. Denotes Ceiling Elevation
  - \* F.E. Denotes Floor Elevation

COMMON ELEMENT

LOWER LEVEL