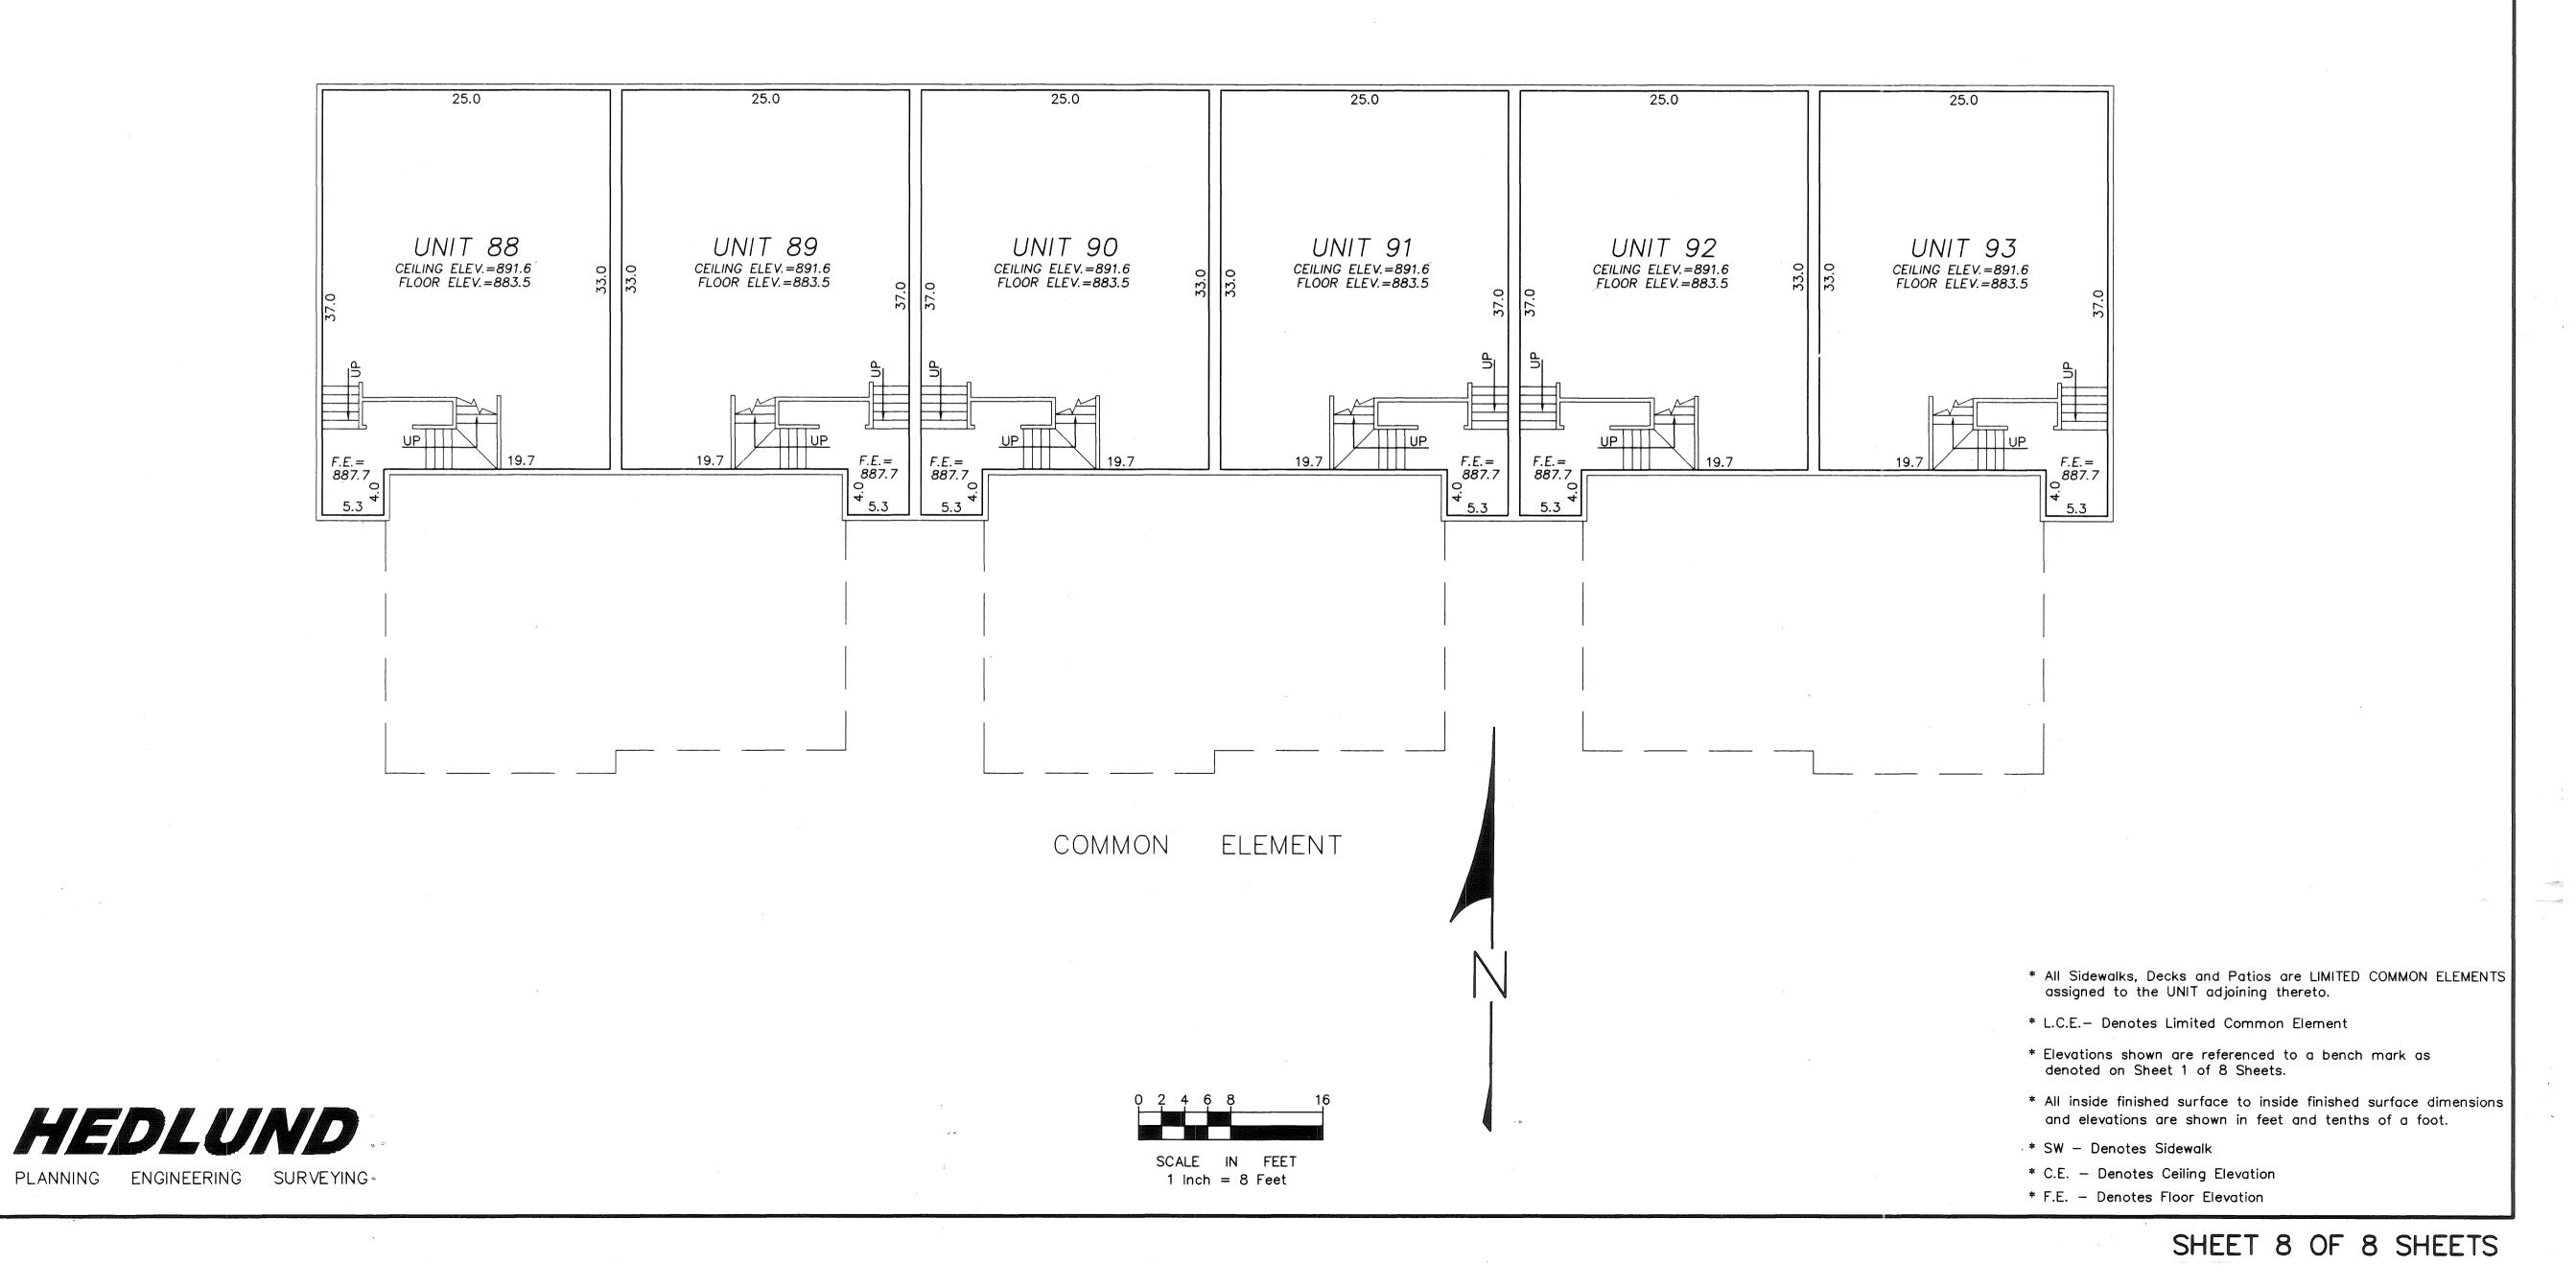

COMMON ELEMENT

LOWER LEVEL

COMMON ELEMENT

- \* All Sidewalks, Decks and Patios are LIMITED COMMON ELEMENTS assigned to the UNIT adjoining thereto.
- \* L.C.E.- Denotes Limited Common Element
- \* Elevations shown are referenced to a bench mark as denoted on Sheet 1 of 8 Sheets.
- \* All inside finished surface to inside finished surface dimensions and elevations are shown in feet and tenths of a foot.
- \* SW Denotes Sidewalk
- \* C.E. Denotes Ceiling Elevation
- \* F.E. Denotes Floor Elevation

COMMON ELEMENT

LOWER LEVEL

- \* All Sidewalks, Decks and Patios are LIMITED COMMON ELEMENTS assigned to the UNIT adjoining thereto.
  - \* L.C.E.- Denotes Limited Common Element
  - \* Elevations shown are referenced to a bench mark as denoted on Sheet 1 of 8 Sheets.
  - \* All inside finished surface to inside finished surface dimensions and elevations are shown in feet and tenths of a foot.
  - \* SW Denotes Sidewalk
  - \* C.E. Denotes Ceiling Elevation
  - \* F.E. Denotes Floor Elevation

COMMON ELEMENT

LOWER LEVEL