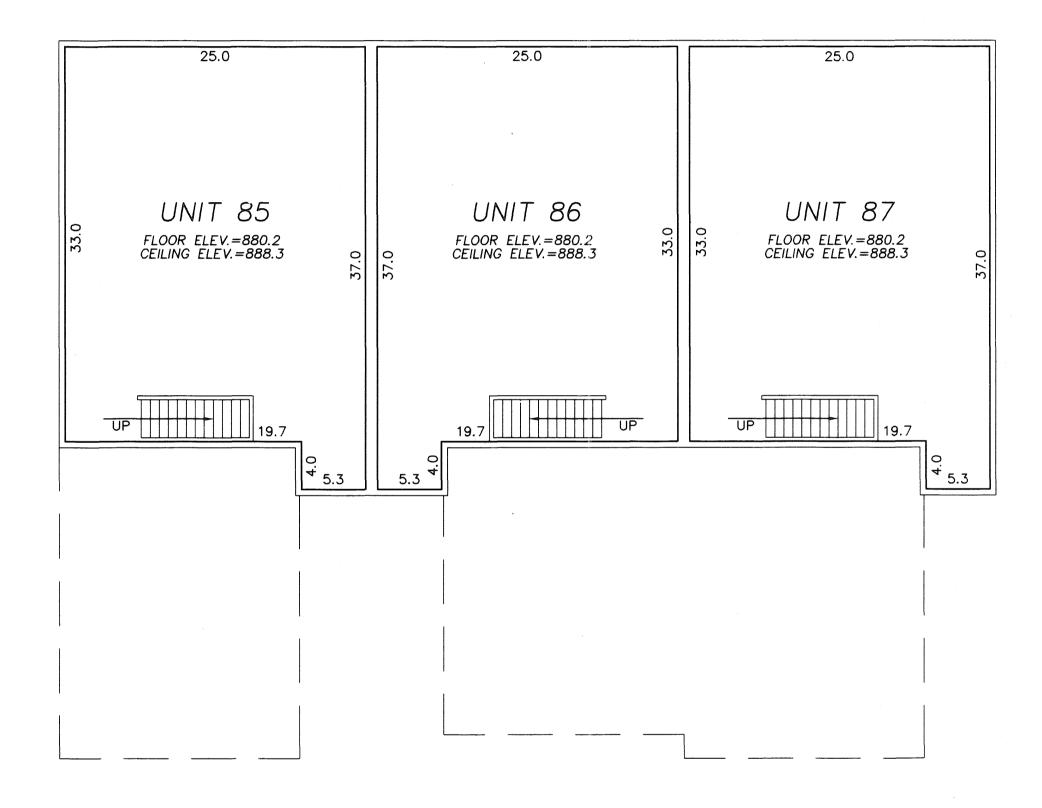

COMMON ELEMENT

MAIN LEVEL

COMMON ELEMENT

- \* All Sidewalks, Decks and Patios are LIMITED COMMON ELEMENTS assigned to the UNIT adjoining thereto.
- \* L.C.E.- Denotes Limited Common Element
- \* Elevations shown are referenced to a bench mark as denoted on Sheet 1 of 8 Sheets.
- \* All inside finished surface to inside finished surface dimensions and elevations are shown in feet and tenths of a foot.
- \* SW Denotes Sidewalk
- \* C.E. Denotes Ceiling Elevation
- \* F.E. Denotes Floor Elevation

COMMON ELEMENT

MAIN LEVEL

SCALE IN FEET

 $1 \ln ch = 8 Feet$ 

- \* All Sidewalks, Decks and Patios are LIMITED COMMON ELEMENTS assigned to the UNIT adjoining thereto.
- \* L.C.E.— Denotes Limited Common Element
- \* Elevations shown are referenced to a bench mark as denoted on Sheet 1 of 8 Sheets.
- \* All inside finished surface to inside finished surface dimensions and elevations are shown in feet and tenths of a foot.
- \* SW Denotes Sidewalk
- \* C.E. Denotes Ceiling Elevation
- \* F.E. Denotes Floor Elevation

COMMON ELEMENT MAIN LEVEL

- \* All Sidewalks, Decks and Patios are LIMITED COMMON ELEMENTS assigned to the UNIT adjoining thereto.
- \* L.C.E.- Denotes Limited Common Element
- \* Elevations shown are referenced to a bench mark as denoted on Sheet 1 of 8 Sheets.
- \* All inside finished surface to inside finished surface dimensions and elevations are shown in feet and tenths of a foot.
- \* SW Denotes Sidewalk
- \* C.E. Denotes Ceiling Elevation
- \* F.E. Denotes Floor Elevation