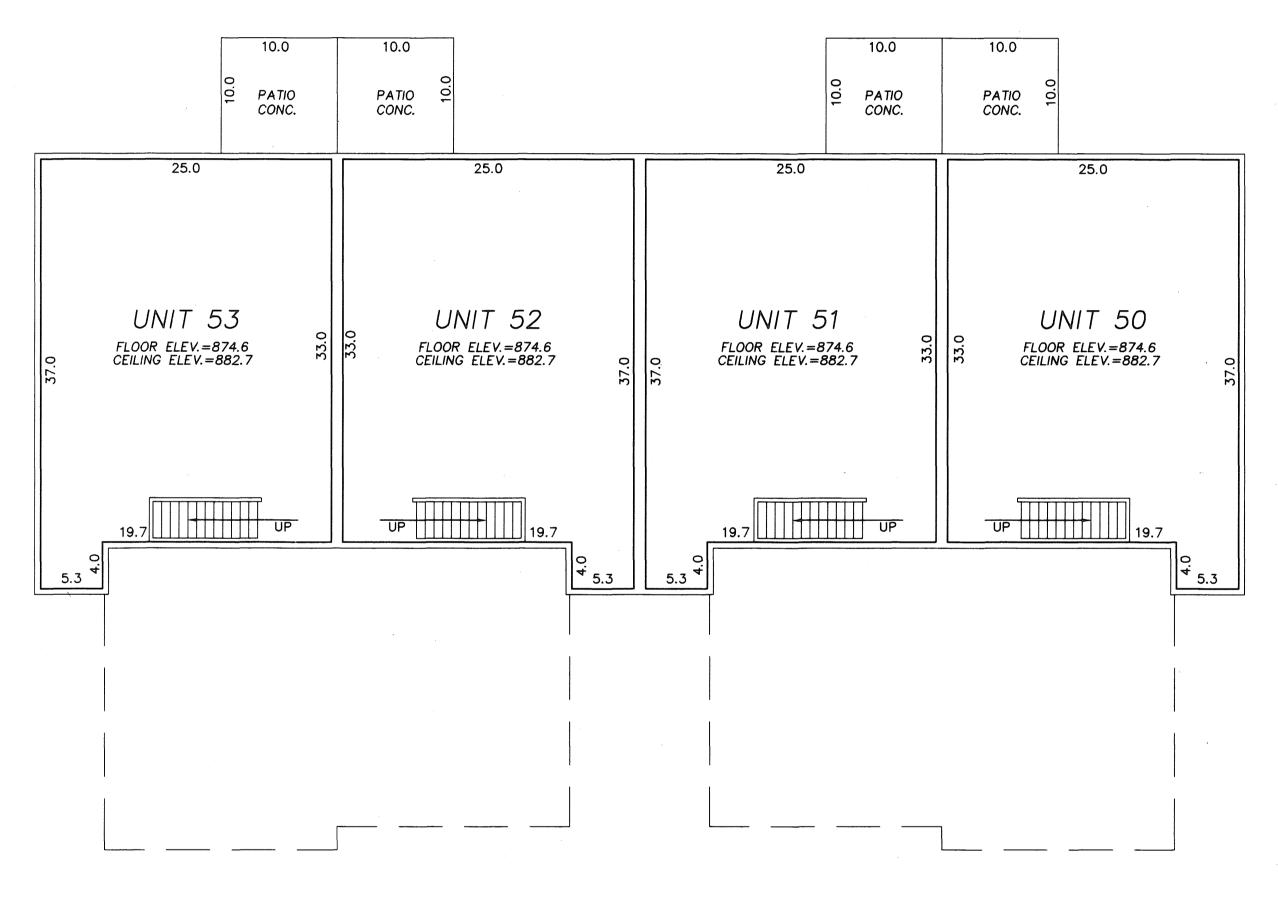

COMMON ELEMENT

MAIN LEVEL

COMMON ELEMENT

- \* All Sidewalks, Decks and Patios are LIMITED COMMON ELEMENTS assigned to the UNIT adjoining thereto.
- \* L.C.E.- Denotes Limited Common Element
- \* Elevations shown are referenced to a bench mark as denoted on Sheet 1 of 8 Sheets.
- \* All inside finished surface to inside finished surface dimensions and elevations are shown in feet and tenths of a foot.
- \* SW Denotes Sidewalk
- \* C.E. Denotes Ceiling Elevation
- \* F.E. Denotes Floor Elevation

COMMON ELEMENT

MAIN LEVEL

SCALE IN FEET

 $1 \ln ch = 8 Feet$ 

- \* All Sidewalks, Decks and Patios are LIMITED COMMON ELEMENTS assigned to the UNIT adjoining thereto.
- \* L.C.E.— Denotes Limited Common Element
- \* Elevations shown are referenced to a bench mark as denoted on Sheet 1 of 8 Sheets.
- \* All inside finished surface to inside finished surface dimensions and elevations are shown in feet and tenths of a foot.
- \* SW Denotes Sidewalk
- \* C.E. Denotes Ceiling Elevation
- \* F.E. Denotes Floor Elevation

COMMON ELEMENT MAIN LEVEL

- \* All Sidewalks, Decks and Patios are LIMITED COMMON ELEMENTS assigned to the UNIT adjoining thereto.
- \* L.C.E.- Denotes Limited Common Element
- \* Elevations shown are referenced to a bench mark as denoted on Sheet 1 of 8 Sheets.
- \* All inside finished surface to inside finished surface dimensions and elevations are shown in feet and tenths of a foot.
- \* SW Denotes Sidewalk
- \* C.E. Denotes Ceiling Elevation
- \* F.E. Denotes Floor Elevation