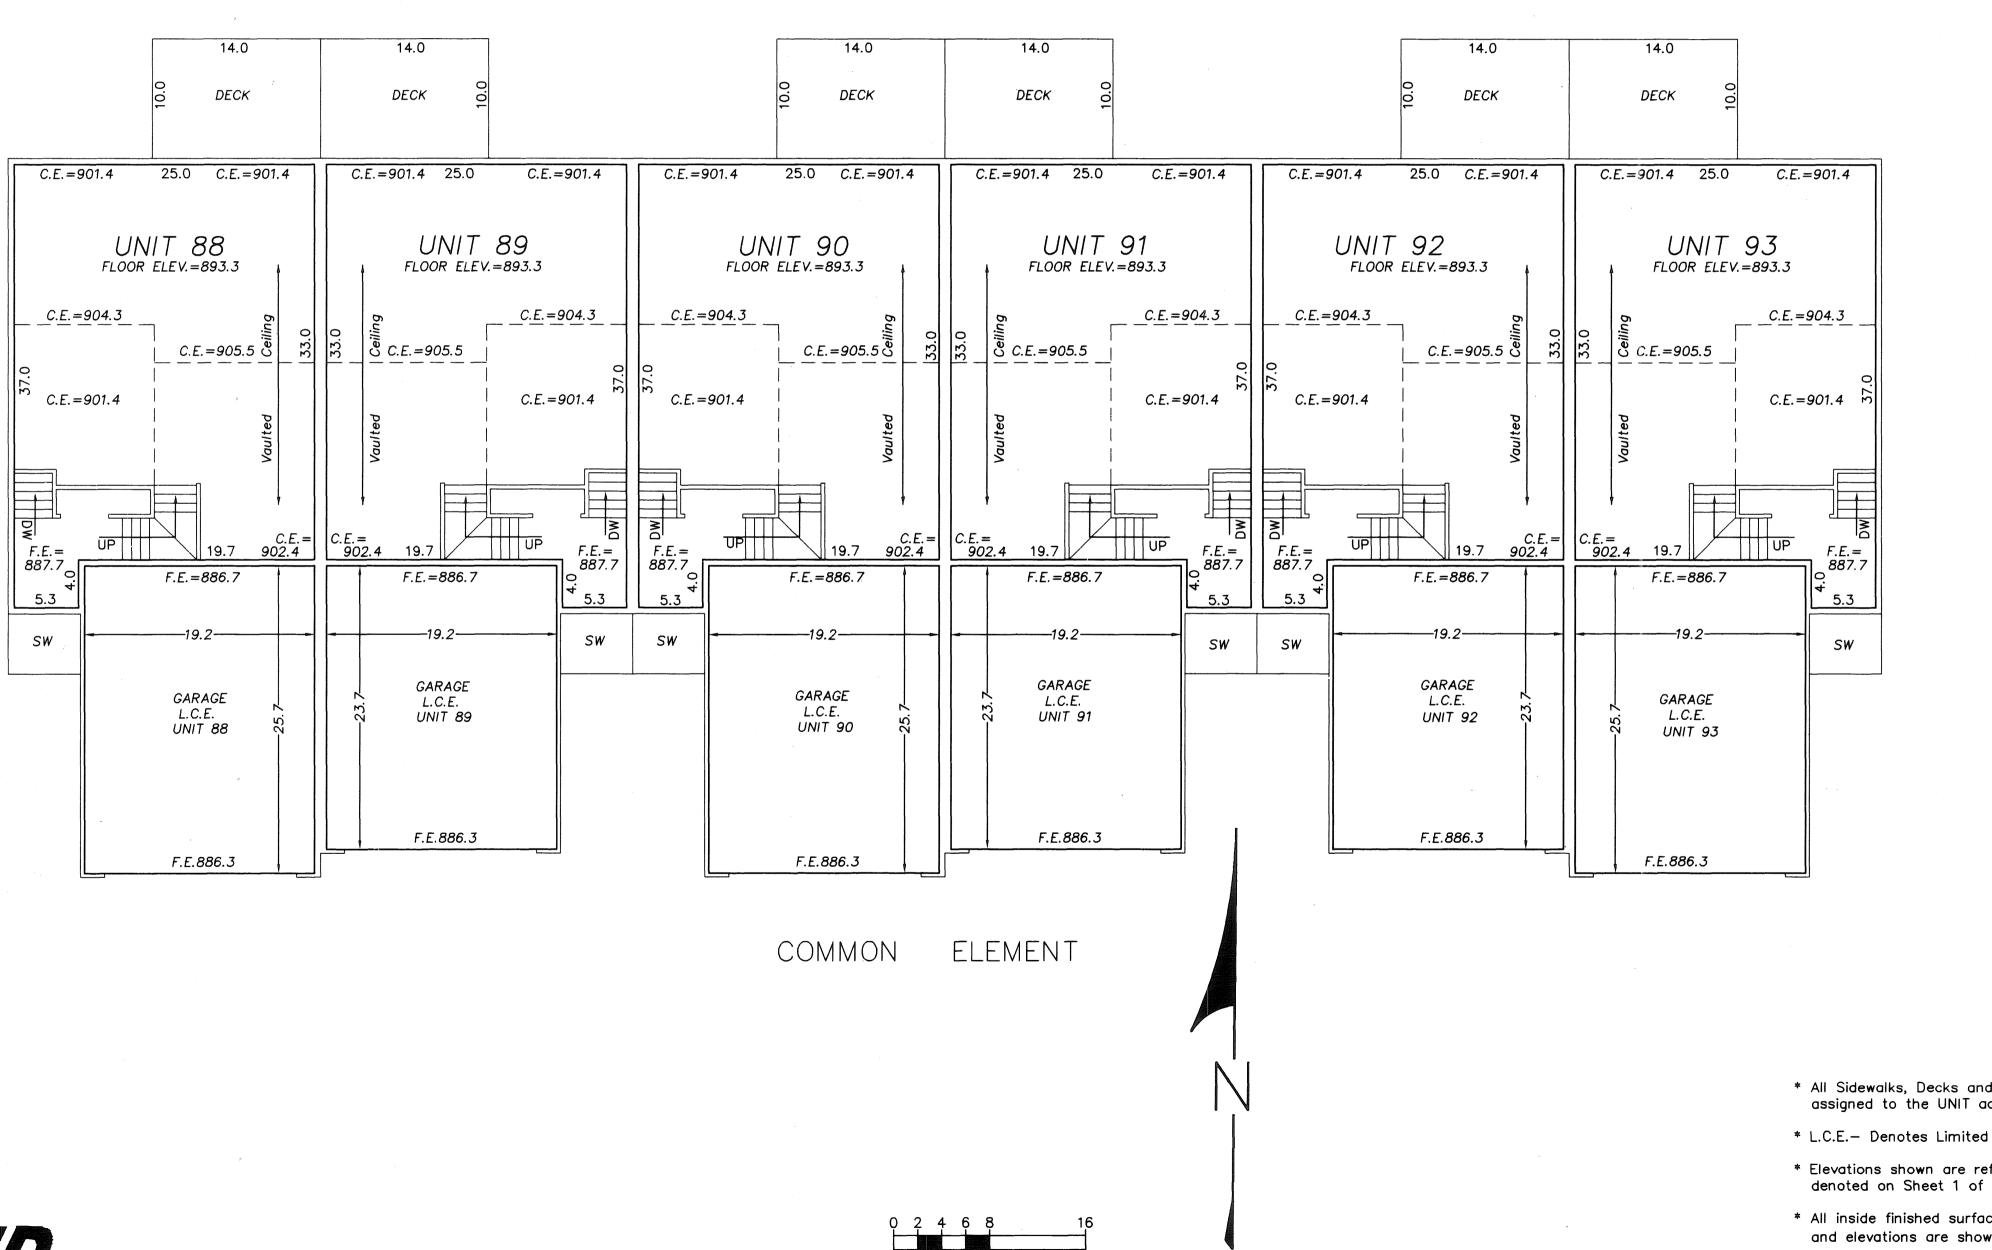

COMMON ELEMENT

MAIN LEVEL

COMMON ELEMENT

- \* All Sidewalks, Decks and Patios are LIMITED COMMON ELEMENTS assigned to the UNIT adjoining thereto.
- \* L.C.E.- Denotes Limited Common Element
- \* Elevations shown are referenced to a bench mark as denoted on Sheet 1 of 8 Sheets.
- \* All inside finished surface to inside finished surface dimensions and elevations are shown in feet and tenths of a foot.
- \* SW Denotes Sidewalk
- \* C.E. Denotes Ceiling Elevation
- \* F.E. Denotes Floor Elevation

COMMON ELEMENT MAIN LEVEL

- \* All Sidewalks, Decks and Patios are LIMITED COMMON ELEMENTS assigned to the UNIT adjoining thereto.
- \* L.C.E.- Denotes Limited Common Element
- \* Elevations shown are referenced to a bench mark as denoted on Sheet 1 of 8 Sheets.
- \* All inside finished surface to inside finished surface dimensions and elevations are shown in feet and tenths of a foot.
- \* SW Denotes Sidewalk
- \* C.E. Denotes Ceiling Elevation
- \* F.E. Denotes Floor Elevation