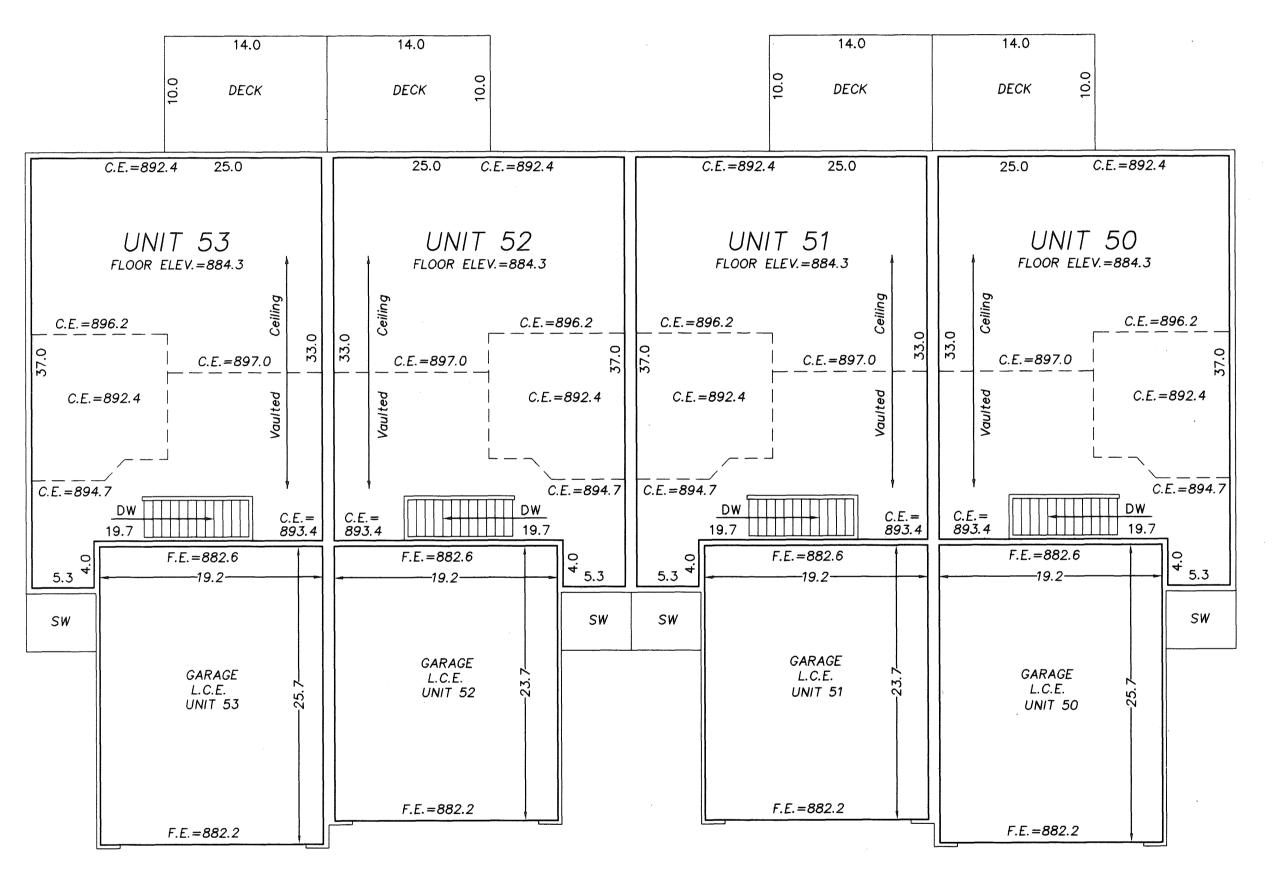

COMMON ELEMENT

LOWER LEVEL

COMMON ELEMENT

- \* All Sidewalks, Decks and Patios are LIMITED COMMON ELEMENTS assigned to the UNIT adjoining thereto.
- \* L.C.E.- Denotes Limited Common Element
- \* Elevations shown are referenced to a bench mark as denoted on Sheet 1 of 8 Sheets.
- \* All inside finished surface to inside finished surface dimensions and elevations are shown in feet and tenths of a foot.
- \* SW Denotes Sidewalk
- \* C.E. Denotes Ceiling Elevation
- \* F.E. Denotes Floor Elevation

COMMON ELEMENT

LOWER LEVEL

- \* All Sidewalks, Decks and Patios are LIMITED COMMON ELEMENTS assigned to the UNIT adjoining thereto.
  - \* L.C.E.- Denotes Limited Common Element
  - \* Elevations shown are referenced to a bench mark as denoted on Sheet 1 of 8 Sheets.
  - \* All inside finished surface to inside finished surface dimensions and elevations are shown in feet and tenths of a foot.
  - \* SW Denotes Sidewalk
  - \* C.E. Denotes Ceiling Elevation
  - \* F.E. Denotes Floor Elevation

COMMON ELEMENT

LOWER LEVEL