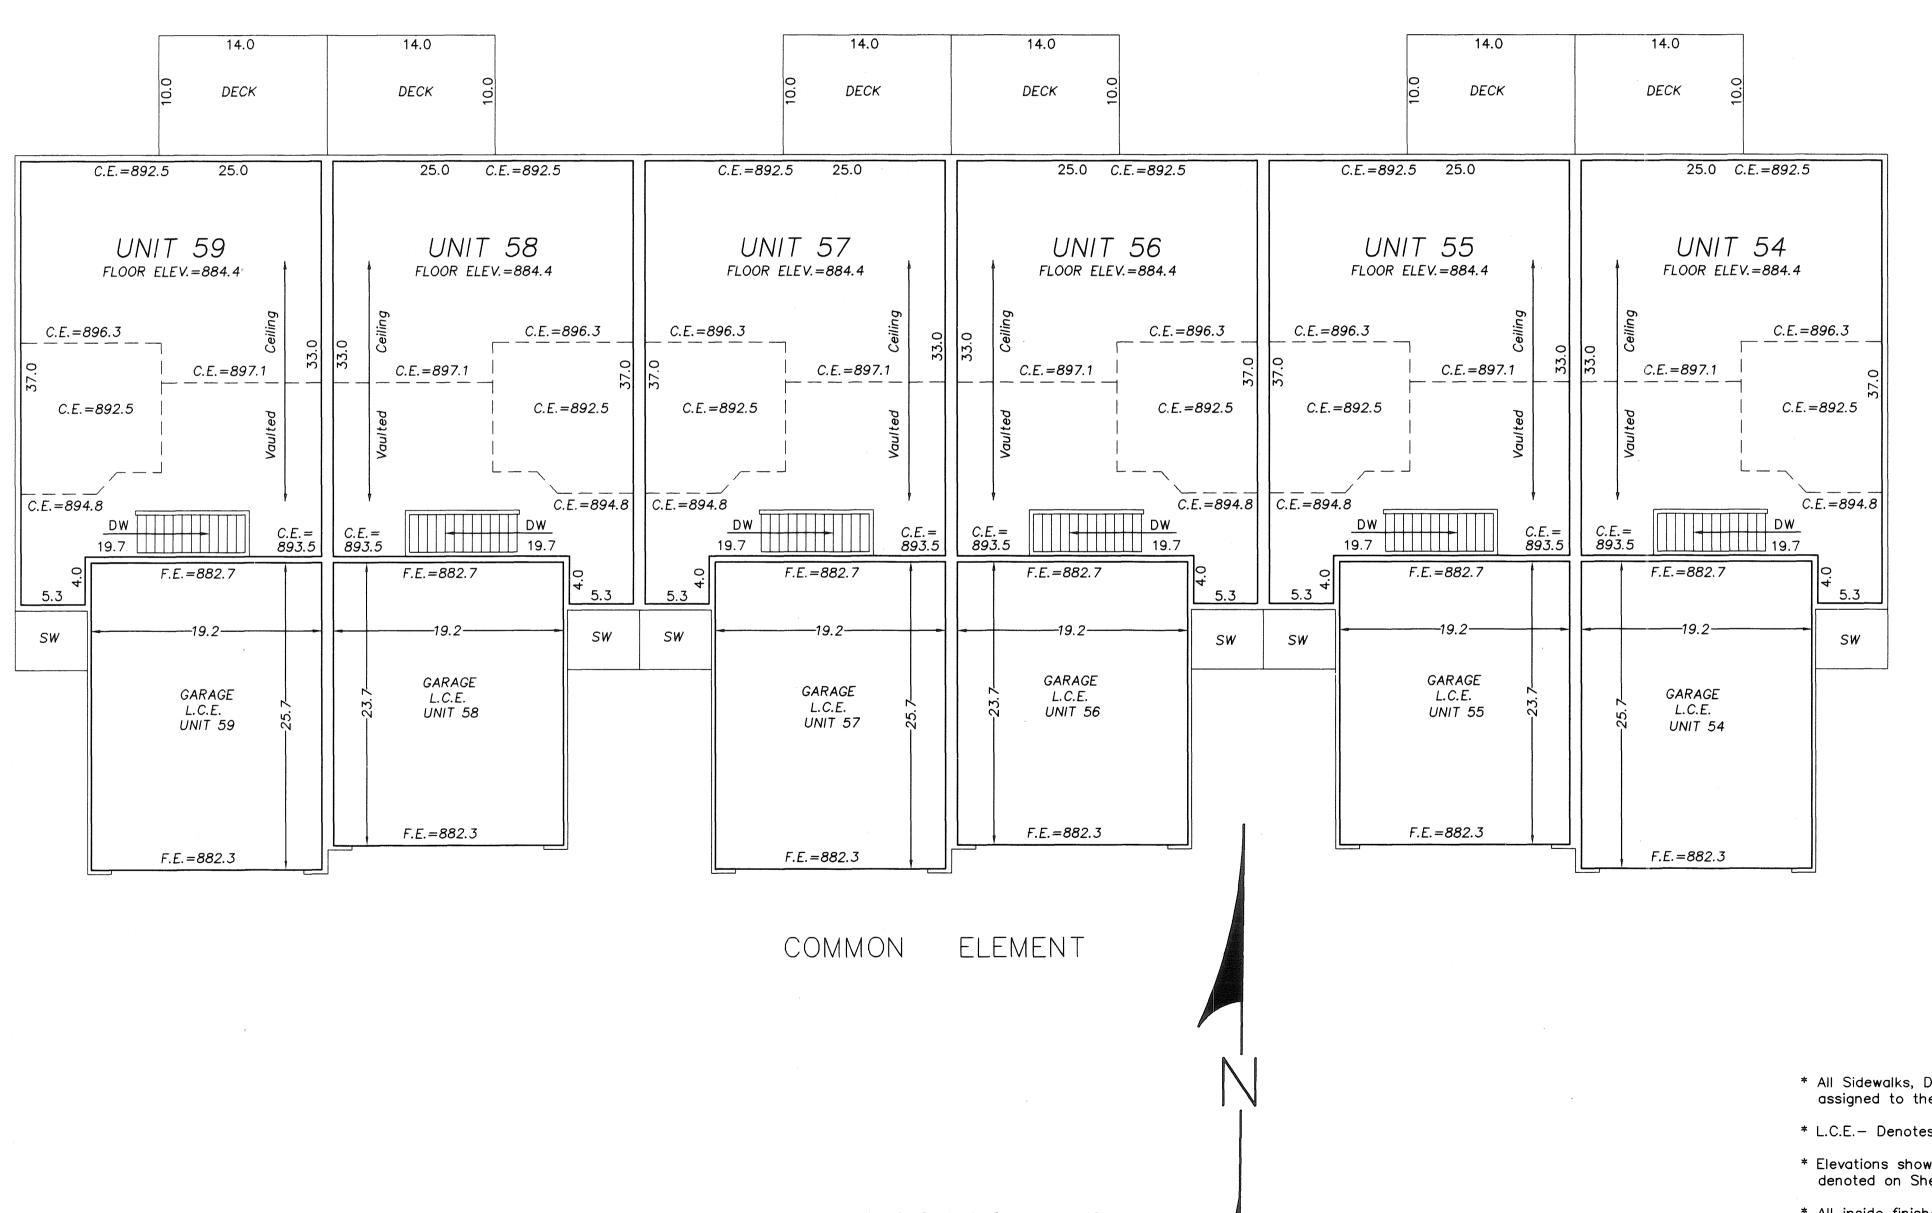

COMMON ELEMENT

LOWER LEVEL

COMMON ELEMENT

- \* All Sidewalks, Decks and Patios are LIMITED COMMON ELEMENTS assigned to the UNIT adjoining thereto.
- \* L.C.E.- Denotes Limited Common Element
- \* Elevations shown are referenced to a bench mark as denoted on Sheet 1 of 8 Sheets.
- \* All inside finished surface to inside finished surface dimensions and elevations are shown in feet and tenths of a foot.
- \* SW Denotes Sidewalk
- \* C.E. Denotes Ceiling Elevation
- \* F.E. Denotes Floor Elevation

COMMON ELEMENT

LOWER LEVEL

- \* All Sidewalks, Decks and Patios are LIMITED COMMON ELEMENTS assigned to the UNIT adjoining thereto.
  - \* L.C.E.- Denotes Limited Common Element
  - \* Elevations shown are referenced to a bench mark as denoted on Sheet 1 of 8 Sheets.
  - \* All inside finished surface to inside finished surface dimensions and elevations are shown in feet and tenths of a foot.
  - \* SW Denotes Sidewalk
  - \* C.E. Denotes Ceiling Elevation
  - \* F.E. Denotes Floor Elevation

COMMON ELEMENT

LOWER LEVEL