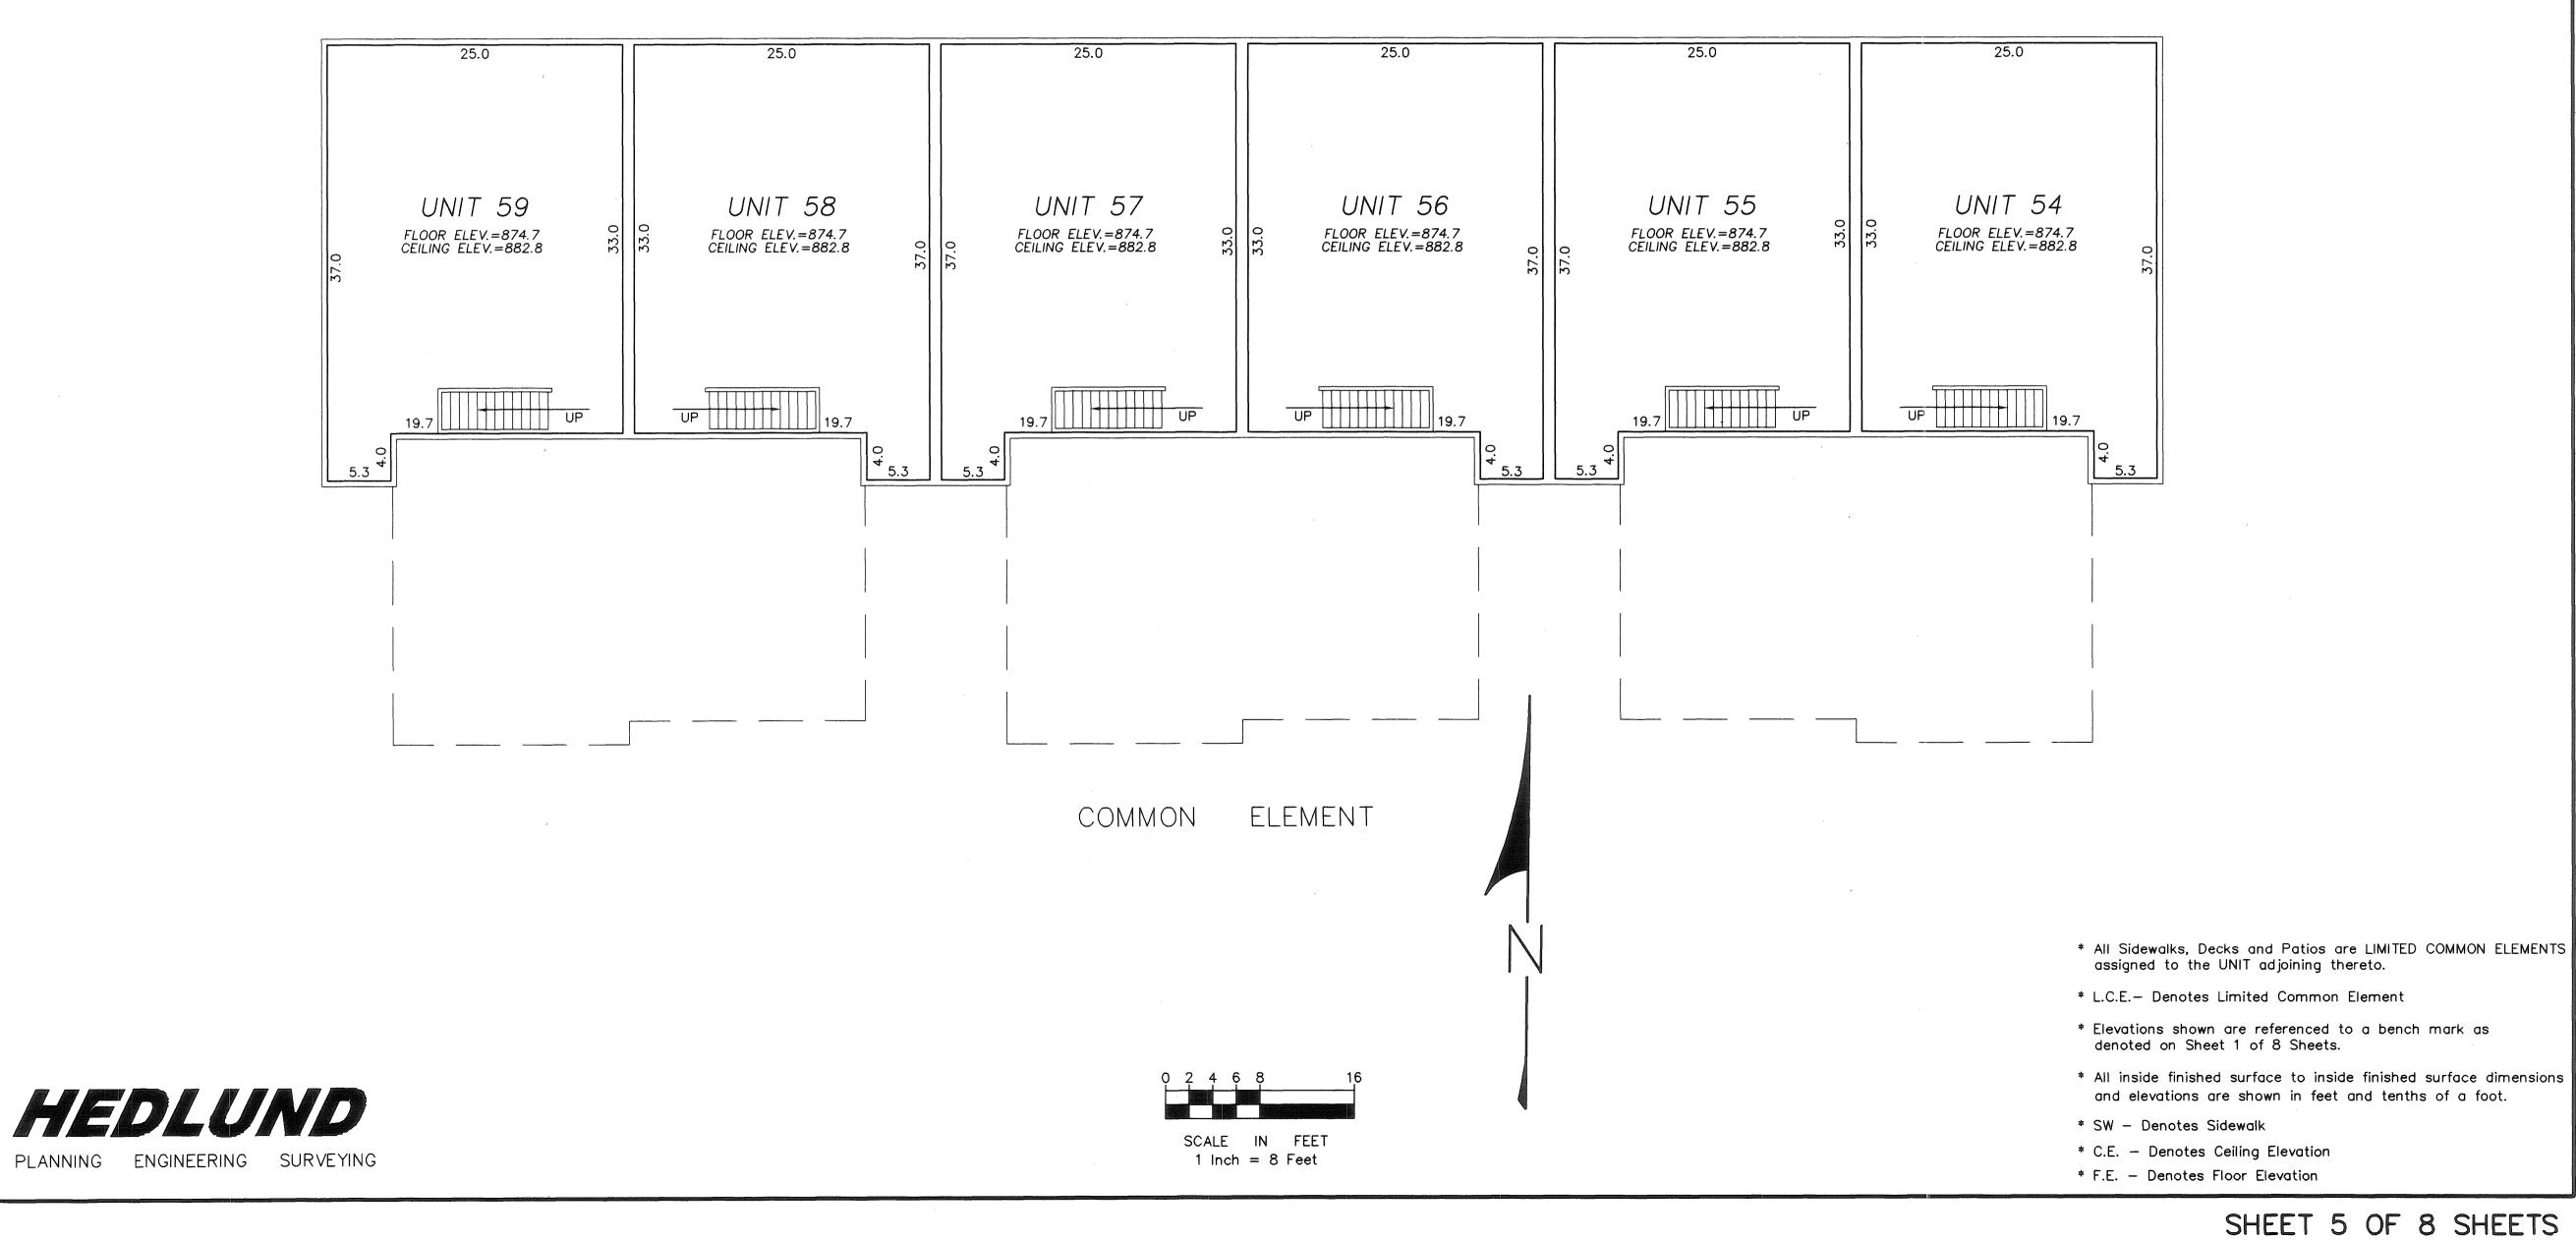

COMMON ELEMENT

MAIN LEVEL

COMMON ELEMENT

- \* All Sidewalks, Decks and Patios are LIMITED COMMON ELEMENTS assigned to the UNIT adjoining thereto.
- \* L.C.E.- Denotes Limited Common Element
- \* Elevations shown are referenced to a bench mark as denoted on Sheet 1 of 8 Sheets.
- \* All inside finished surface to inside finished surface dimensions and elevations are shown in feet and tenths of a foot.
- \* SW Denotes Sidewalk
- \* C.E. Denotes Ceiling Elevation
- \* F.E. Denotes Floor Elevation

COMMON ELEMENT

MAIN LEVEL

SCALE IN FEET

 $1 \ln ch = 8 Feet$ 

- \* All Sidewalks, Decks and Patios are LIMITED COMMON ELEMENTS assigned to the UNIT adjoining thereto.
- \* L.C.E.— Denotes Limited Common Element
- \* Elevations shown are referenced to a bench mark as denoted on Sheet 1 of 8 Sheets.
- \* All inside finished surface to inside finished surface dimensions and elevations are shown in feet and tenths of a foot.
- \* SW Denotes Sidewalk
- \* C.E. Denotes Ceiling Elevation
- \* F.E. Denotes Floor Elevation

COMMON ELEMENT MAIN LEVEL

- \* All Sidewalks, Decks and Patios are LIMITED COMMON ELEMENTS assigned to the UNIT adjoining thereto.
- \* L.C.E.- Denotes Limited Common Element
- \* Elevations shown are referenced to a bench mark as denoted on Sheet 1 of 8 Sheets.
- \* All inside finished surface to inside finished surface dimensions and elevations are shown in feet and tenths of a foot.
- \* SW Denotes Sidewalk
- \* C.E. Denotes Ceiling Elevation
- \* F.E. Denotes Floor Elevation