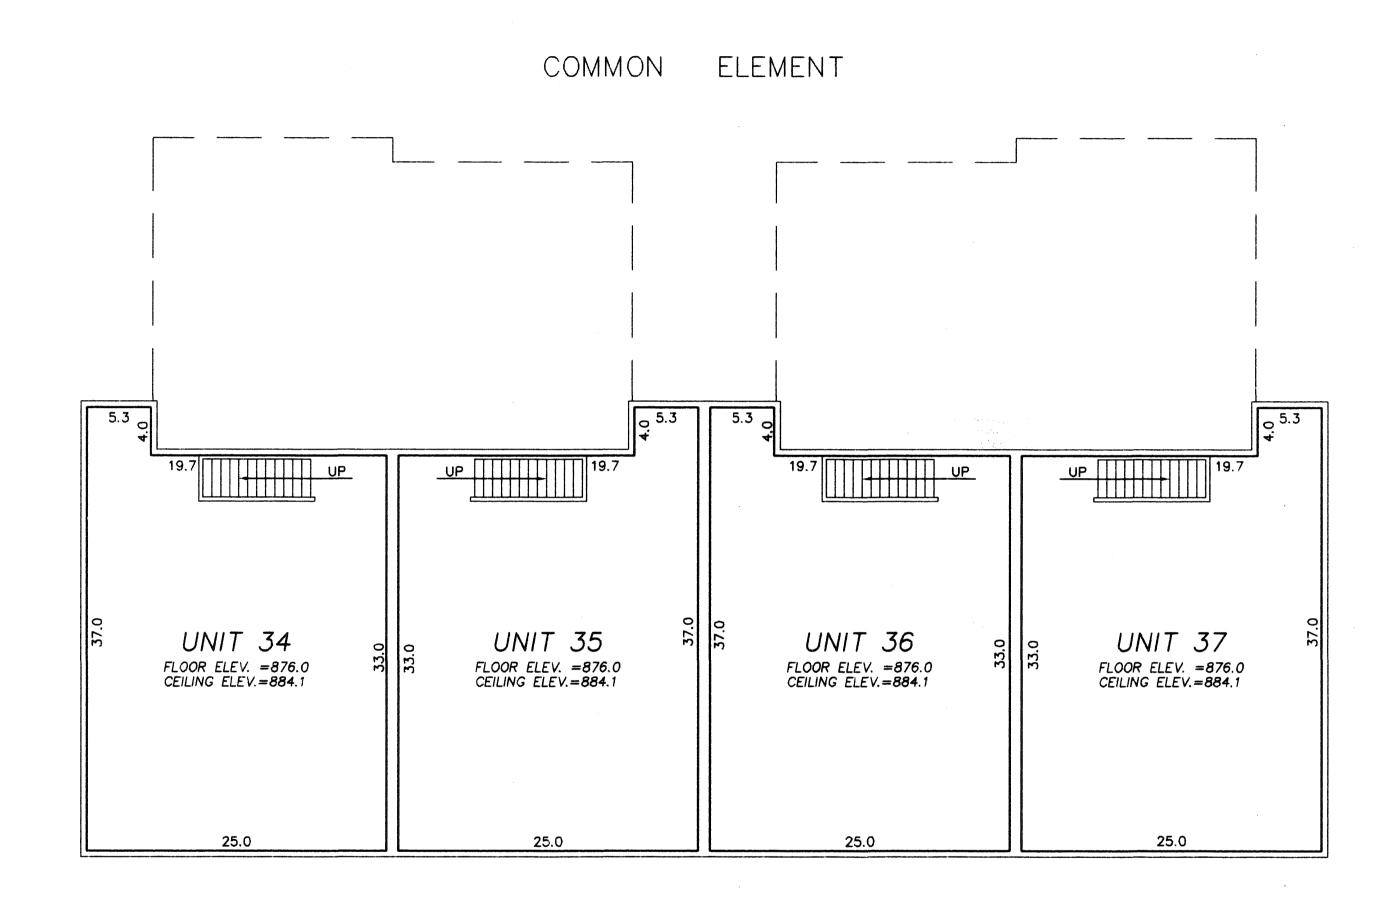

COMMON ELEMENT

#### MAIN LEVEL

COMMON ELEMENT

- \* All Sidewalks, Decks and Patios are LIMITED COMMON ELEMENTS assigned to the UNIT adjoining thereto.
- \* L.C.E.- Denotes Limited Common Element
- \* Elevations shown are referenced to a bench mark as denoted on Sheet 1 of 7 Sheets.
- \* All inside finished surface to inside finished surface dimensions and elevations are shown in feet and tenths of a foot.
- \* SW Denotes Sidewalk
- \* C.E. Denotes Ceiling Elevation
- \* F.E. Denotes Floor Elevation

COMMON ELEMENT

- \* All Sidewalks, Decks and Patios are LIMITED COMMON ELEMENTS assigned to the UNIT adjoining thereto.
- \* L.C.E.- Denotes Limited Common Element
- \* Elevations shown are referenced to a bench mark as denoted on Sheet 1 of 7 Sheets.
- \* All inside finished surface to inside finished surface dimensions and elevations are shown in feet and tenths of a foot.
- \* SW Denotes Sidewalk
- \* C.E. Denotes Ceiling Elevation
- \* F.E. Denotes Floor Elevation

# CIC NUMBER 38 RIVER VILLAGE ESTATES CONDOMINIUM SEVENTH SUPPLEMENTAL CIC PLAT

COMMON ELEMENT

COMMON ELEMENT

assigned to the UNIT adjoining thereto.

\* L.C.E.— Denotes Limited Common Element

\* All Sidewalks, Decks and Patios are LIMITED COMMON ELEMENTS

COMMON ELEMENT

MAIN LEVEL

COMMON ELEMENT

<sup>\*</sup> All Sidewalks, Decks and Patios are LIMITED COMMON ELEMENTS assigned to the UNIT adjoining thereto.

<sup>\*</sup> L.C.E.- Denotes Limited Common Element