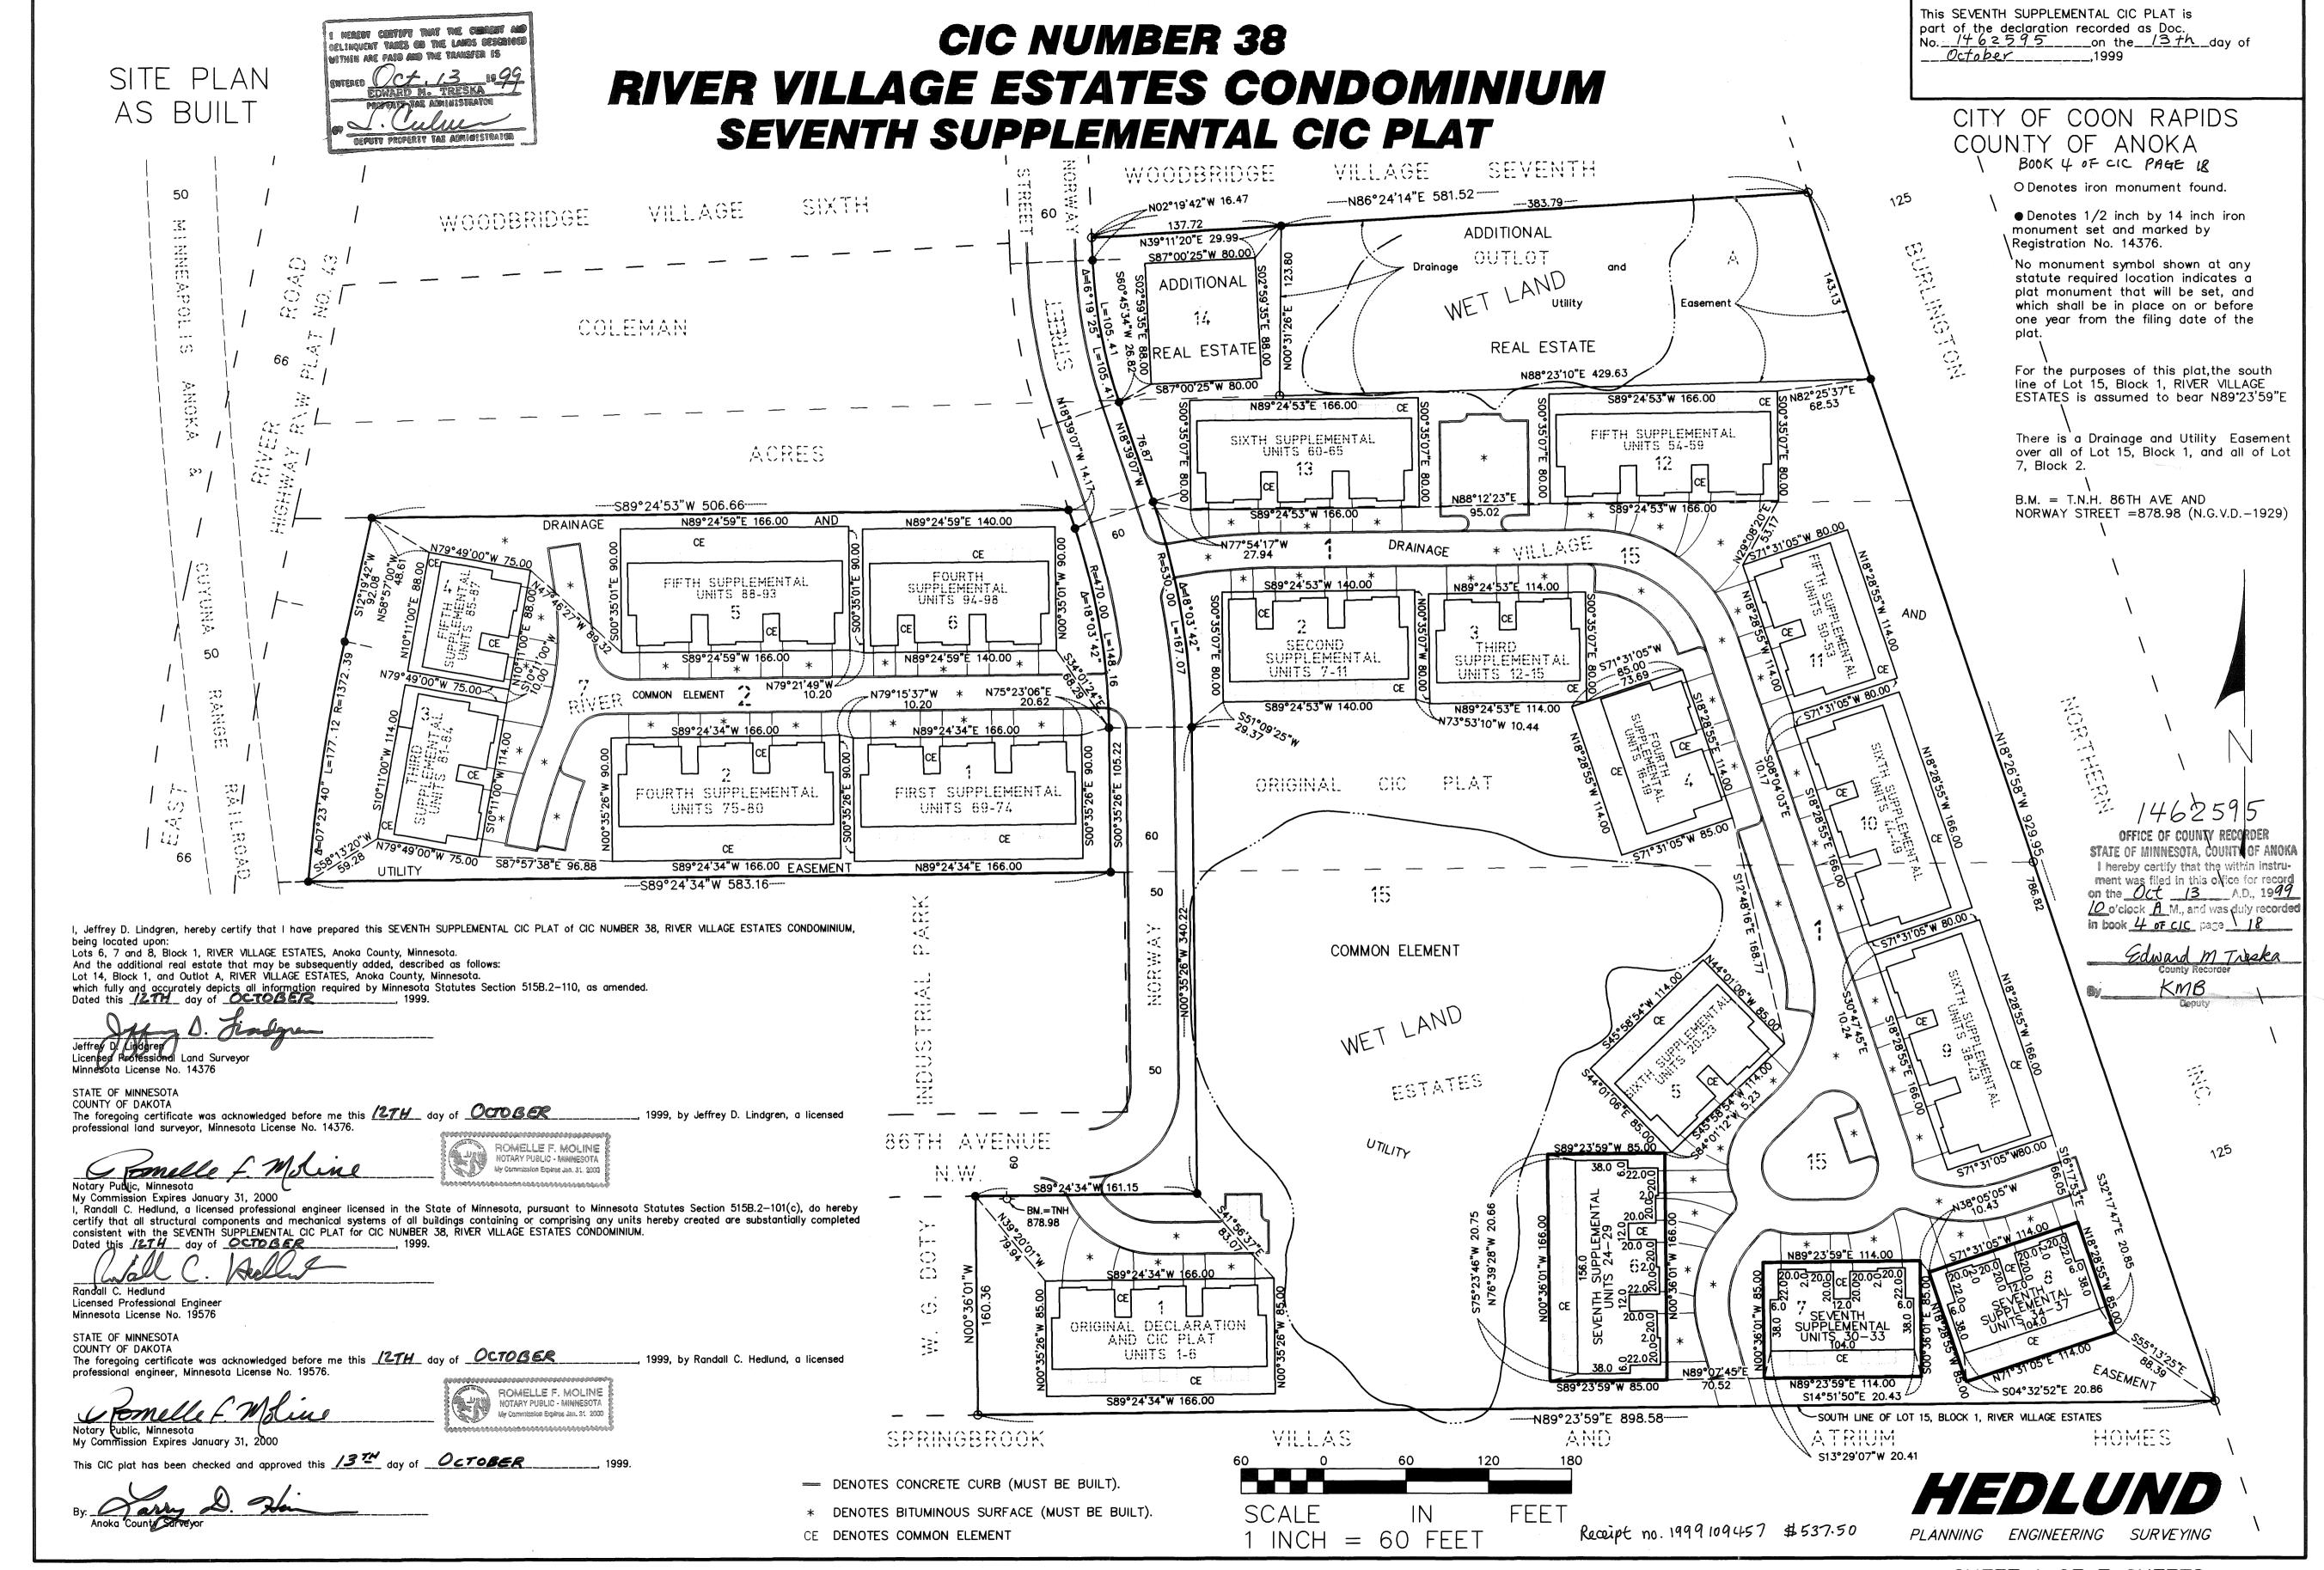

# CIC NUMBER 38 RIVER VILLAGE ESTATES CONDOMINIUM SEVENTH SUPPLEMENTAL CIC PLAT

COMMON ELEMENT

COMMON ELEMENT

assigned to the UNIT adjoining thereto.

\* L.C.E.— Denotes Limited Common Element

\* All Sidewalks, Decks and Patios are LIMITED COMMON ELEMENTS