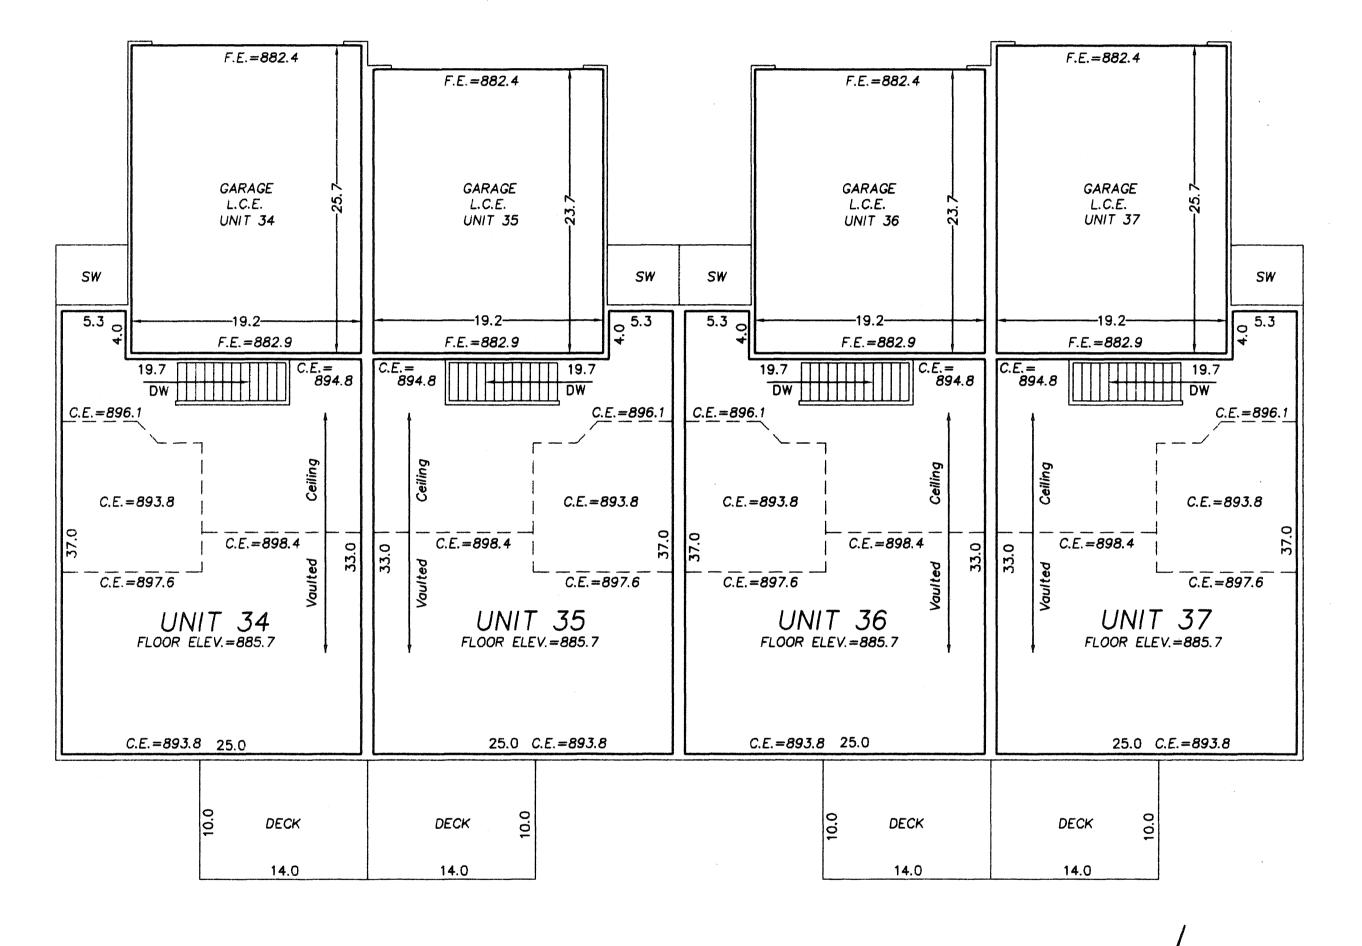

<sup>\*</sup> SW - Denotes Sidewalk

<sup>\*</sup> C.E. — Denotes Ceiling Elevation

<sup>\*</sup> F.E. — Denotes Floor Elevation

LOWER LEVEL

COMMON ELEMENT

1 Inch = 8 Feet

- \* All Sidewalks, Decks and Patios are LIMITED COMMON ELEMENTS assigned to the UNIT adjoining thereto.
- \* L.C.E.- Denotes Limited Common Element
- \* Elevations shown are referenced to a bench mark as denoted on Sheet 1 of 7 Sheets.
- \* All inside finished surface to inside finished surface dimensions and elevations are shown in feet and tenths of a foot.
- \* SW Denotes Sidewalk
- \* C.E. Denotes Ceiling Elevation
- \* F.E. Denotes Floor Elevation

<sup>\*</sup> SW - Denotes Sidewalk

<sup>\*</sup> C.E. — Denotes Ceiling Elevation

<sup>\*</sup> F.E. — Denotes Floor Elevation

LOWER LEVEL

COMMON ELEMENT

1 Inch = 8 Feet

- \* L.C.E.— Denotes Limited Common Element

  \* Elevations shown are referenced to a bench mark
- \* Elevations shown are referenced to a bench mark as denoted on Sheet 1 of 7 Sheets.
- \* All inside finished surface to inside finished surface dimensions and elevations are shown in feet and tenths of a foot.

 \* All Sidewalks, Decks and Patios are LIMITED COMMON ELEMENTS assigned to the UNIT adjoining thereto.

- \* SW Denotes Sidewalk
- \* C.E. Denotes Ceiling Elevation
- \* F.E. Denotes Floor Elevation