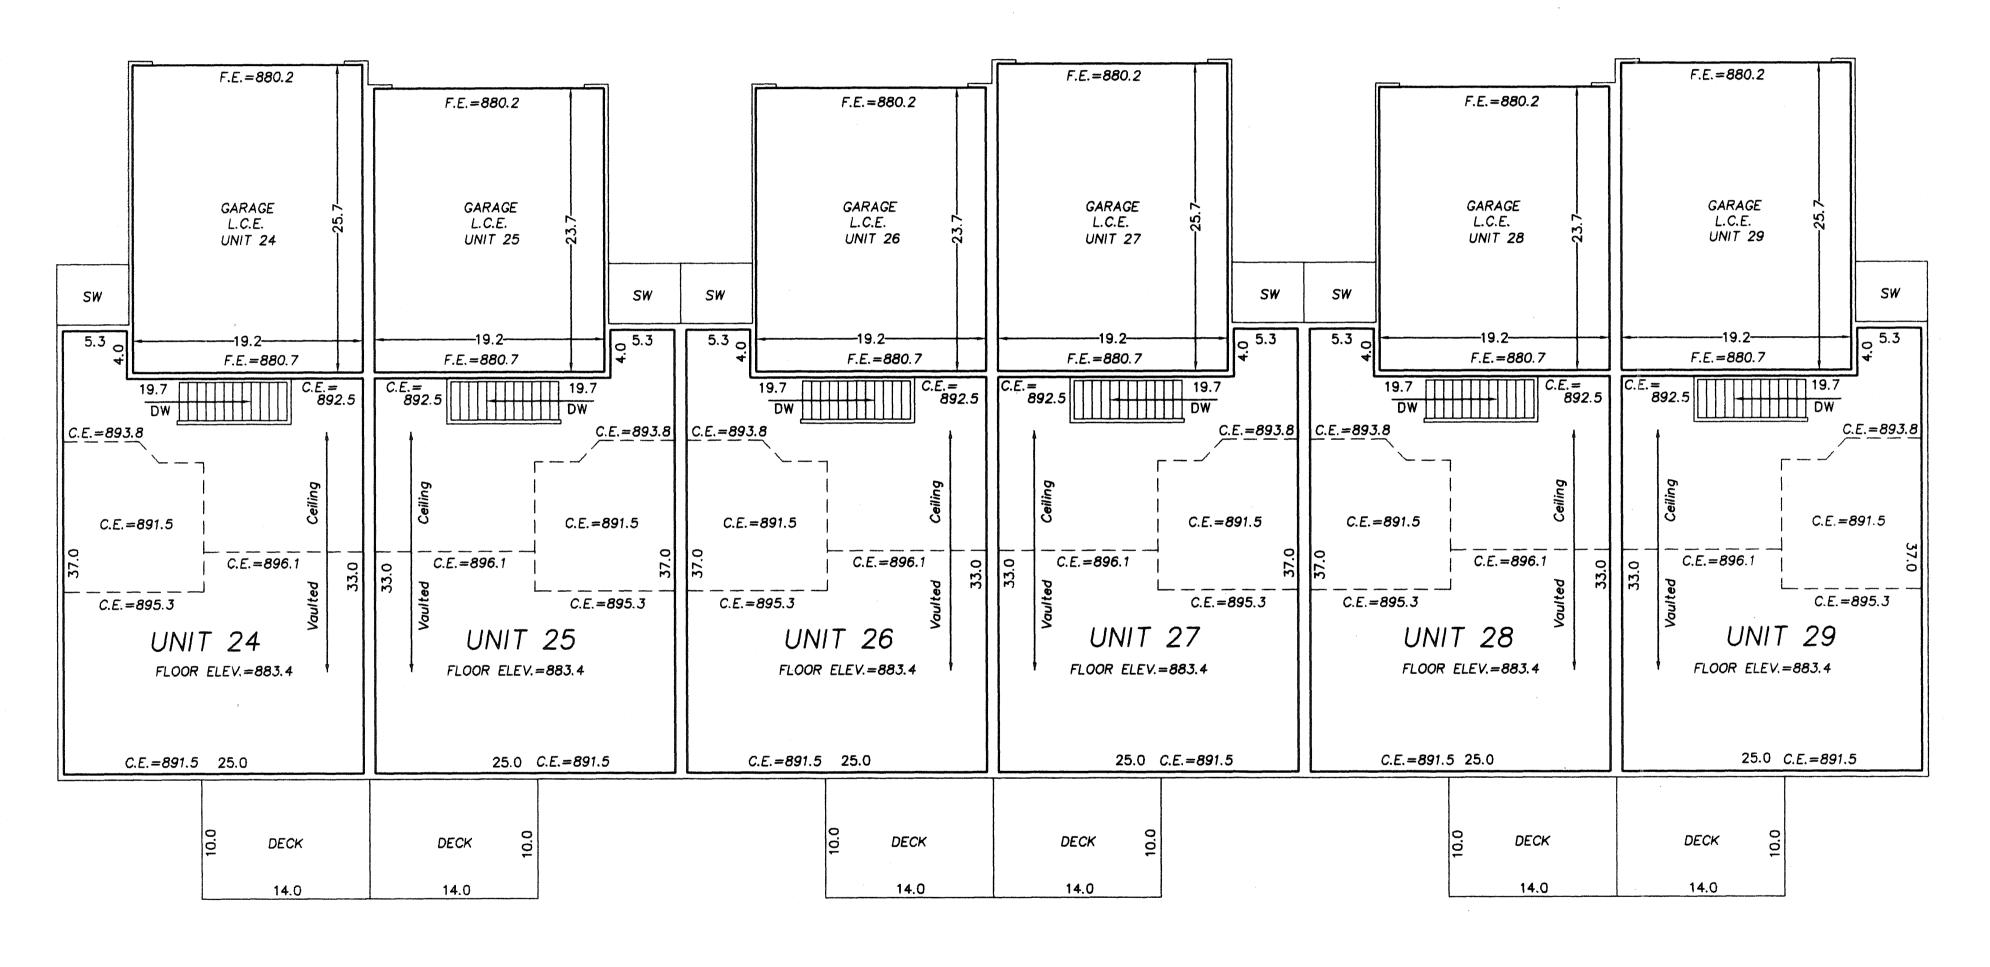

#### MAIN LEVEL

COMMON ELEMENT

- \* All Sidewalks, Decks and Patios are LIMITED COMMON ELEMENTS assigned to the UNIT adjoining thereto.
- \* L.C.E.- Denotes Limited Common Element
- \* Elevations shown are referenced to a bench mark as denoted on Sheet 1 of 7 Sheets.
- \* All inside finished surface to inside finished surface dimensions and elevations are shown in feet and tenths of a foot.
- \* SW Denotes Sidewalk
- \* C.E. Denotes Ceiling Elevation
- \* F.E. Denotes Floor Elevation

COMMON ELEMENT

- \* All Sidewalks, Decks and Patios are LIMITED COMMON ELEMENTS assigned to the UNIT adjoining thereto.
- \* L.C.E.- Denotes Limited Common Element
- \* Elevations shown are referenced to a bench mark as denoted on Sheet 1 of 7 Sheets.
- \* All inside finished surface to inside finished surface dimensions and elevations are shown in feet and tenths of a foot.
- \* SW Denotes Sidewalk
- \* C.E. Denotes Ceiling Elevation
- \* F.E. Denotes Floor Elevation

MAIN LEVEL

4 T 18 4

<sup>\*</sup> SW - Denotes Sidewalk

<sup>\*</sup> C.E. — Denotes Ceiling Elevation

<sup>\*</sup> F.E. — Denotes Floor Elevation

LOWER LEVEL

COMMON ELEMENT

1 Inch = 8 Feet

- \* All Sidewalks, Decks and Patios are LIMITED COMMON ELEMENTS assigned to the UNIT adjoining thereto.
- \* L.C.E.- Denotes Limited Common Element
- \* Elevations shown are referenced to a bench mark as denoted on Sheet 1 of 7 Sheets.
- \* All inside finished surface to inside finished surface dimensions and elevations are shown in feet and tenths of a foot.
- \* SW Denotes Sidewalk
- \* C.E. Denotes Ceiling Elevation
- \* F.E. Denotes Floor Elevation

COMMON ELEMENT

MAIN LEVEL

COMMON ELEMENT

<sup>\*</sup> All Sidewalks, Decks and Patios are LIMITED COMMON ELEMENTS assigned to the UNIT adjoining thereto.

<sup>\*</sup> L.C.E.- Denotes Limited Common Element

<sup>\*</sup> SW - Denotes Sidewalk

<sup>\*</sup> C.E. — Denotes Ceiling Elevation

<sup>\*</sup> F.E. — Denotes Floor Elevation

LOWER LEVEL

COMMON ELEMENT

1 Inch = 8 Feet

- \* L.C.E.— Denotes Limited Common Element