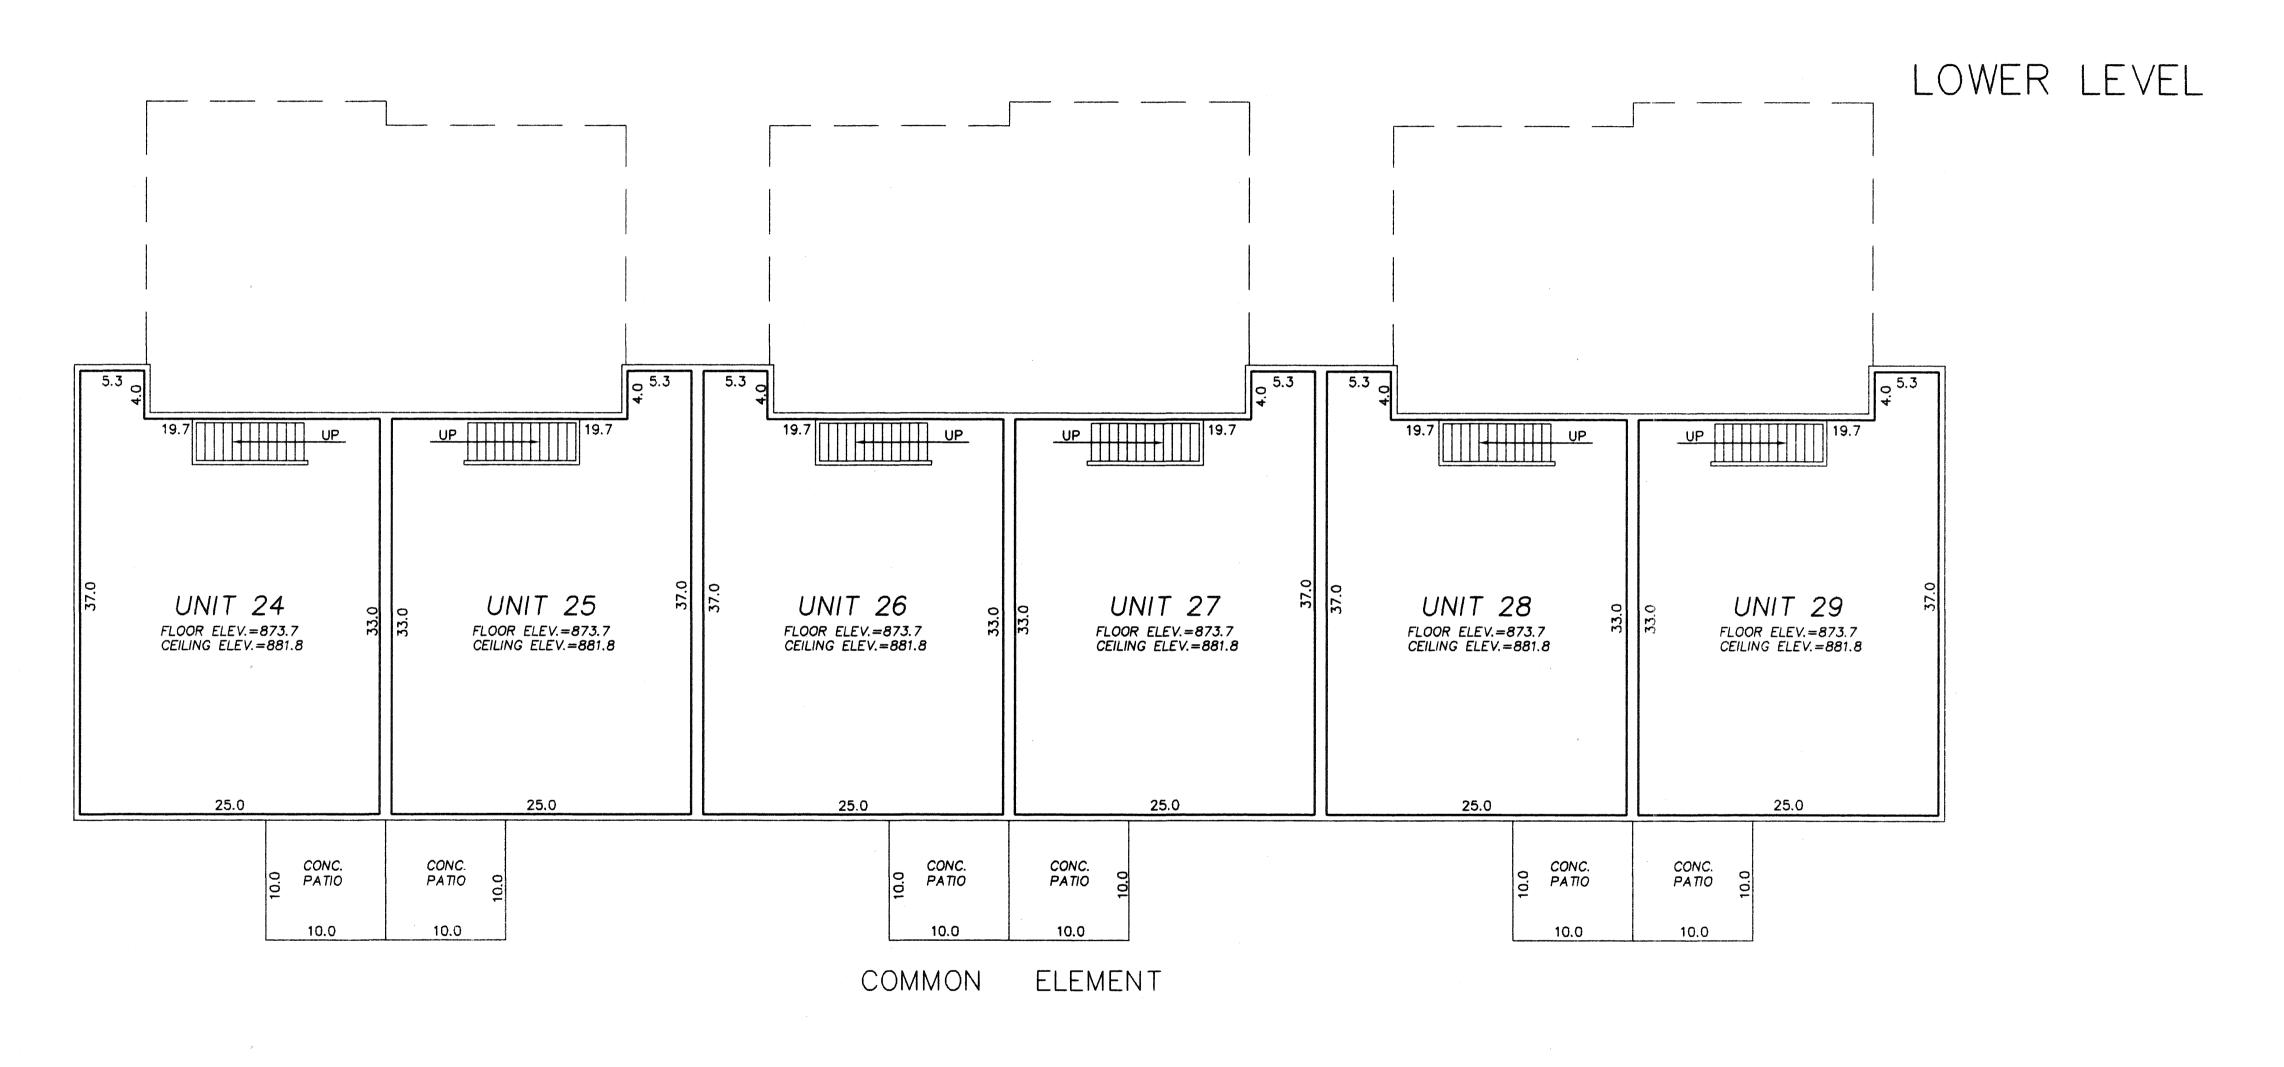

<sup>\*</sup> SW - Denotes Sidewalk

<sup>\*</sup> C.E. — Denotes Ceiling Elevation

<sup>\*</sup> F.E. — Denotes Floor Elevation

LOWER LEVEL

COMMON ELEMENT

1 Inch = 8 Feet

- \* All Sidewalks, Decks and Patios are LIMITED COMMON ELEMENTS assigned to the UNIT adjoining thereto.
- \* L.C.E.- Denotes Limited Common Element
- \* Elevations shown are referenced to a bench mark as denoted on Sheet 1 of 7 Sheets.
- \* All inside finished surface to inside finished surface dimensions and elevations are shown in feet and tenths of a foot.
- \* SW Denotes Sidewalk
- \* C.E. Denotes Ceiling Elevation
- \* F.E. Denotes Floor Elevation

<sup>\*</sup> SW - Denotes Sidewalk

<sup>\*</sup> C.E. — Denotes Ceiling Elevation

<sup>\*</sup> F.E. — Denotes Floor Elevation

LOWER LEVEL

COMMON ELEMENT

1 Inch = 8 Feet

- \* L.C.E.— Denotes Limited Common Element