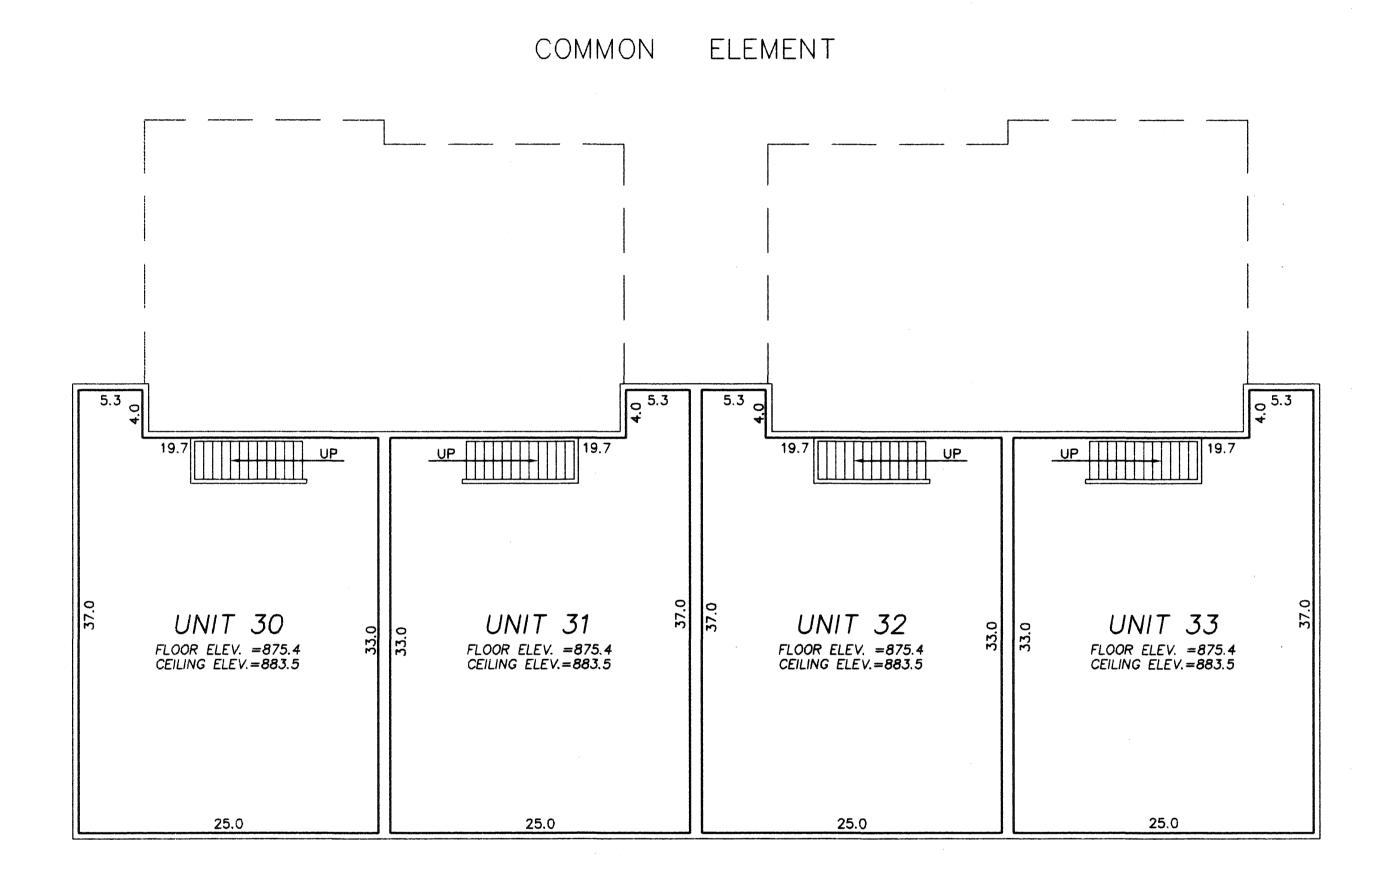

COMMON ELEMENT

#### MAIN LEVEL

COMMON ELEMENT

- \* All Sidewalks, Decks and Patios are LIMITED COMMON ELEMENTS assigned to the UNIT adjoining thereto.
- \* L.C.E.- Denotes Limited Common Element
- \* Elevations shown are referenced to a bench mark as denoted on Sheet 1 of 7 Sheets.
- \* All inside finished surface to inside finished surface dimensions and elevations are shown in feet and tenths of a foot.
- \* SW Denotes Sidewalk
- \* C.E. Denotes Ceiling Elevation
- \* F.E. Denotes Floor Elevation

COMMON ELEMENT

- \* All Sidewalks, Decks and Patios are LIMITED COMMON ELEMENTS assigned to the UNIT adjoining thereto.
- \* L.C.E.- Denotes Limited Common Element
- \* Elevations shown are referenced to a bench mark as denoted on Sheet 1 of 7 Sheets.
- \* All inside finished surface to inside finished surface dimensions and elevations are shown in feet and tenths of a foot.
- \* SW Denotes Sidewalk
- \* C.E. Denotes Ceiling Elevation
- \* F.E. Denotes Floor Elevation

# CIC NUMBER 38 RIVER VILLAGE ESTATES CONDOMINIUM SEVENTH SUPPLEMENTAL CIC PLAT

COMMON ELEMENT

COMMON ELEMENT

assigned to the UNIT adjoining thereto.

\* L.C.E.— Denotes Limited Common Element

\* All Sidewalks, Decks and Patios are LIMITED COMMON ELEMENTS

COMMON ELEMENT

MAIN LEVEL

COMMON ELEMENT

<sup>\*</sup> All Sidewalks, Decks and Patios are LIMITED COMMON ELEMENTS assigned to the UNIT adjoining thereto.

<sup>\*</sup> L.C.E.- Denotes Limited Common Element