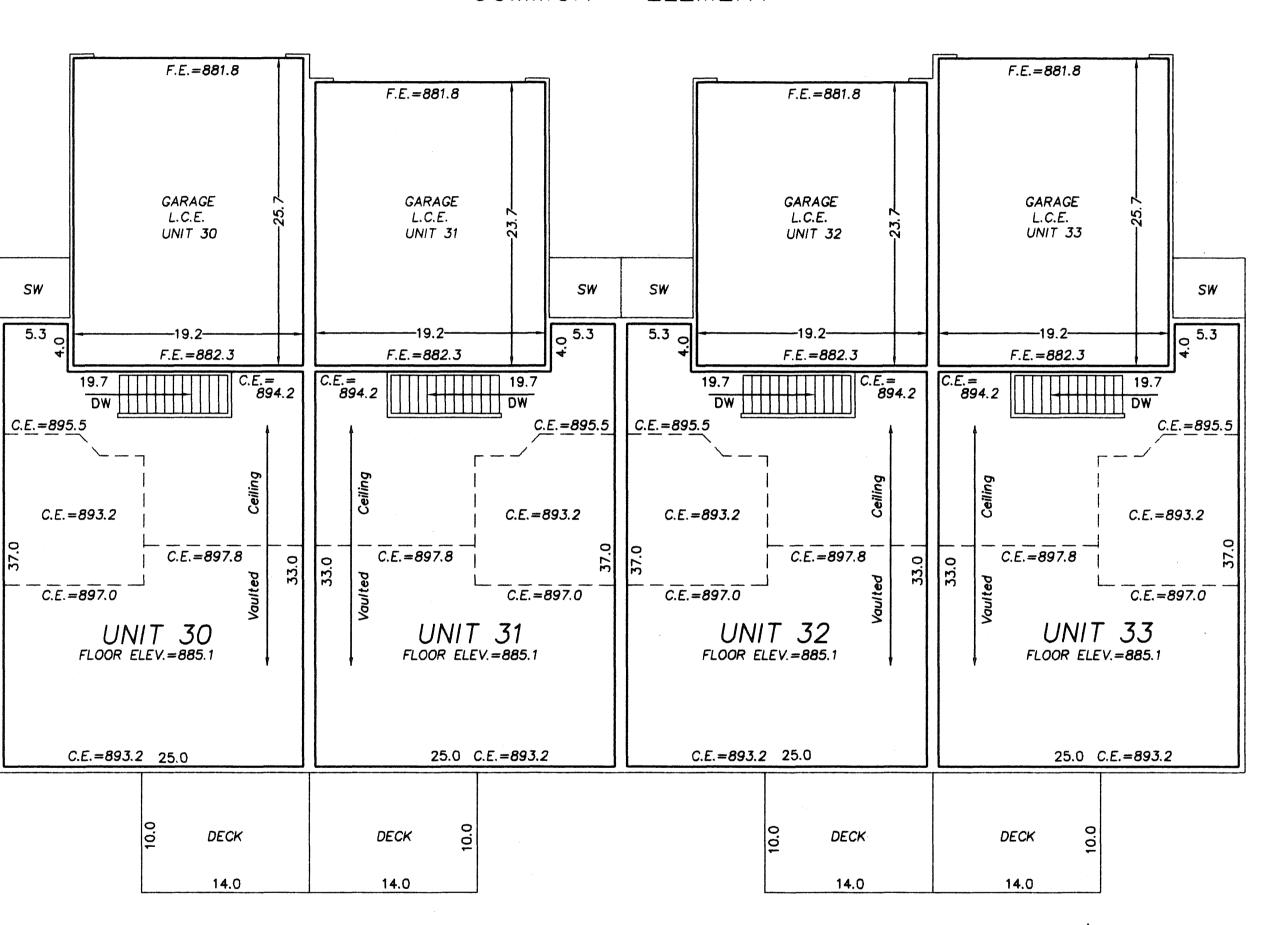

#### MAIN LEVEL

COMMON ELEMENT

- \* All Sidewalks, Decks and Patios are LIMITED COMMON ELEMENTS assigned to the UNIT adjoining thereto.
- \* L.C.E.- Denotes Limited Common Element
- \* Elevations shown are referenced to a bench mark as denoted on Sheet 1 of 7 Sheets.
- \* All inside finished surface to inside finished surface dimensions and elevations are shown in feet and tenths of a foot.
- \* SW Denotes Sidewalk
- \* C.E. Denotes Ceiling Elevation
- \* F.E. Denotes Floor Elevation

COMMON ELEMENT

MAIN LEVEL

COMMON ELEMENT

<sup>\*</sup> All Sidewalks, Decks and Patios are LIMITED COMMON ELEMENTS assigned to the UNIT adjoining thereto.

<sup>\*</sup> L.C.E.- Denotes Limited Common Element